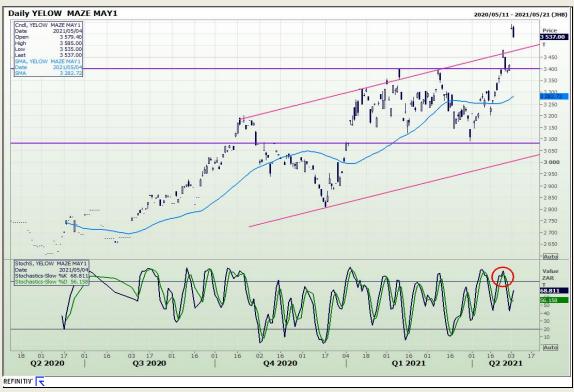

# **Technical Analysis**

South African Futures Exchange - Maize

Market Report: 05 May 2021

3rd Floor, AFGRI Building 12 Byls Bridge Boulevard Highveld Extension 73