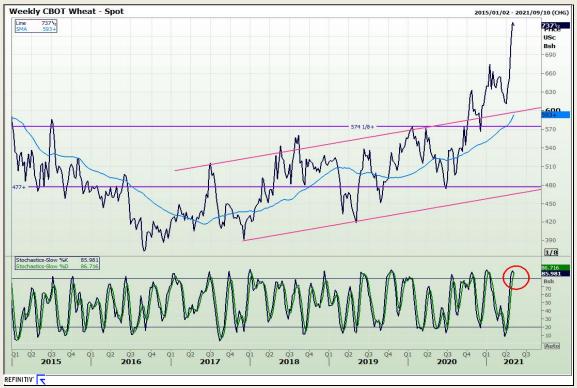

## **Technical Analysis**

Chicago Board of Trade and Kansas Board of Trade - Wheat

Market Report: 05 May 2021

3rd Floor, AFGRI Building 12 Byls Bridge Boulevard Highveld Extension 73