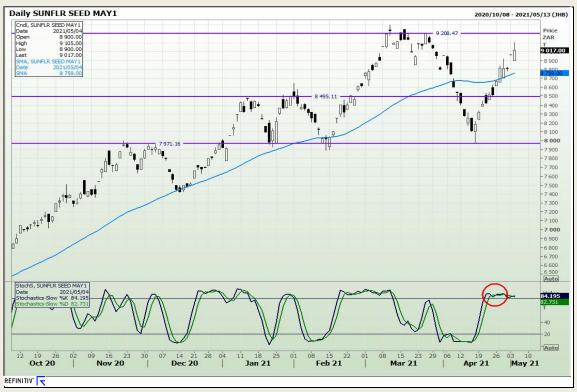

I Building 12 Byls Bridge Boulevard Highveld Extension 73

## **Technical Analysis**

South African Futures Exchange - Wheat





Market Report: 05 May 2021

3rd Floor, AFGRI Building 12 Byls Bridge Boulevard Highveld Extension 73

## **Technical Analysis**

Chicago Board of Trade and Kansas Board of Trade - Wheat





Market Report: 05 May 2021

3rd Floor, AFGRI Building 12 Byls Bridge Boulevard Highveld Extension 73

# **Technical Analysis**

Chicago Board of Trade - Soybeans





Market Report: 05 May 2021

3rd Floor, AFGRI Building 12 Byls Bridge Boulevard Highveld Extension 73

# **Technical Analysis**

**South African Futures Exchange - Soybeans** 





Market Report: 05 May 2021

3rd Floor, AFGRI Building 12 Byls Bridge Boulevard Highveld Extension 73

# **Technical Analysis**