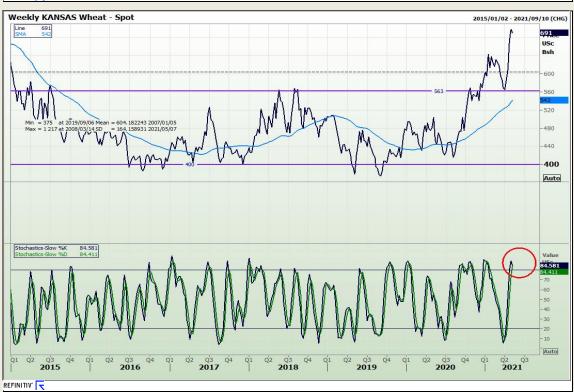

## **Technical Analysis**

Chicago Board of Trade and Kansas Board of Trade - Wheat

Market Report: 05 May 2021

3rd Floor, AFGRI Building 12 Byls Bridge Boulevard Highveld Extension 73