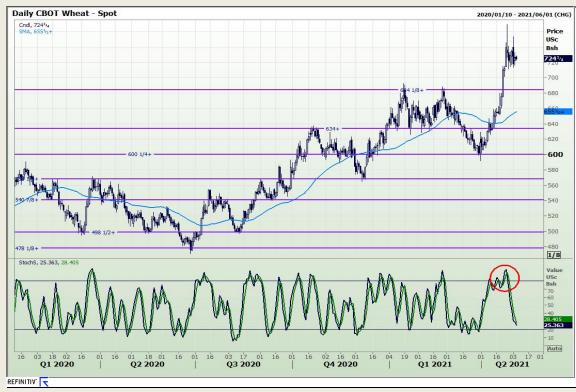

## **Technical Analysis**

Chicago Board of Trade and Kansas Board of Trade - Wheat

Market Report: 05 May 2021

3rd Floor, AFGRI Building 12 Byls Bridge Boulevard Highveld Extension 73