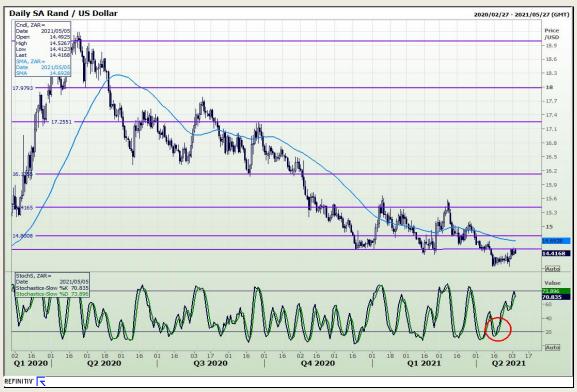

## **Technical Analysis**

Market Report: 05 May 2021

3rd Floor, AFGRI Building 12 Byls Bridge Boulevard Highveld Extension 73