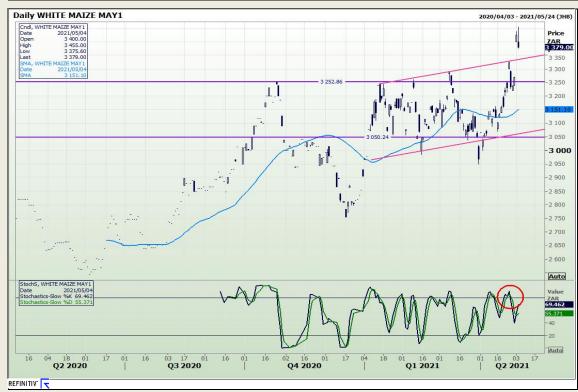

# **Technical Analysis**

South African Futures Exchange - Maize

Market Report: 05 May 2021

3rd Floor, AFGRI Building 12 Byls Bridge Boulevard Highveld Extension 73