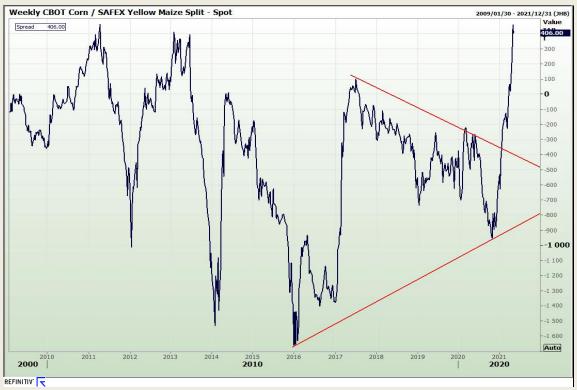

# **Technical Analysis**

South African Futures Exchange - Maize

Market Report: 05 May 2021

3rd Floor, AFGRI Building 12 Byls Bridge Boulevard Highveld Extension 73