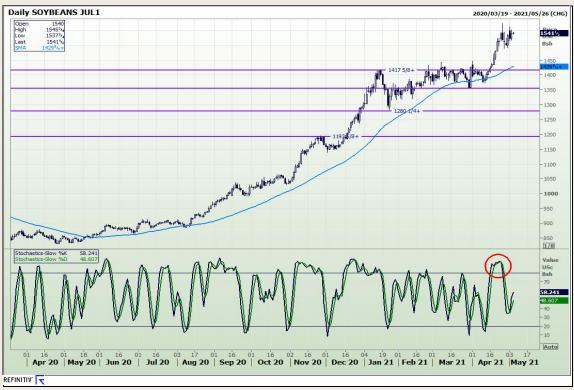

# **Technical Analysis**

Chicago Board of Trade - Soybeans

Market Report: 05 May 2021

3rd Floor, AFGRI Building 12 Byls Bridge Boulevard Highveld Extension 73