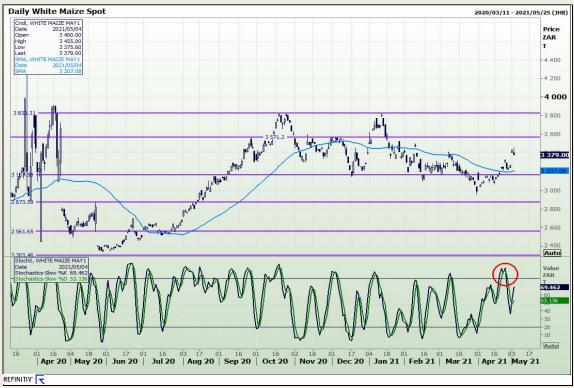

# **Technical Analysis**

South African Futures Exchange - Maize

Market Report: 05 May 2021

3rd Floor, AFGRI Building 12 Byls Bridge Boulevard Highveld Extension 73