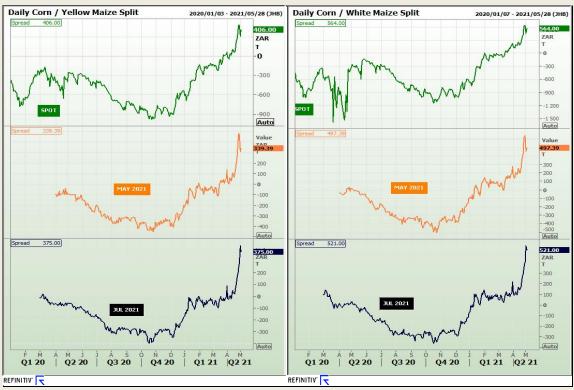

# **Technical Analysis**

South African Futures Exchange - Maize

Market Report: 05 May 2021

3rd Floor, AFGRI Building 12 Byls Bridge Boulevard Highveld Extension 73