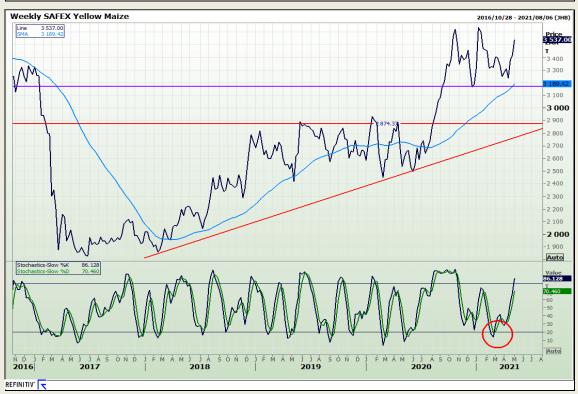

# **Technical Analysis**

South African Futures Exchange - Maize

Market Report: 05 May 2021

3rd Floor, AFGRI Building 12 Byls Bridge Boulevard Highveld Extension 73