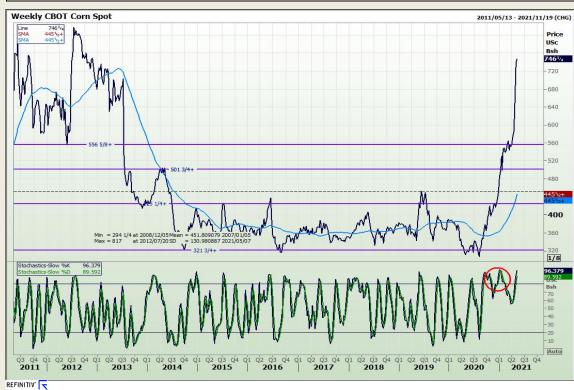

# **Technical Analysis**

South African Futures Exchange - Maize

Market Report: 05 May 2021

3rd Floor, AFGRI Building 12 Byls Bridge Boulevard Highveld Extension 73