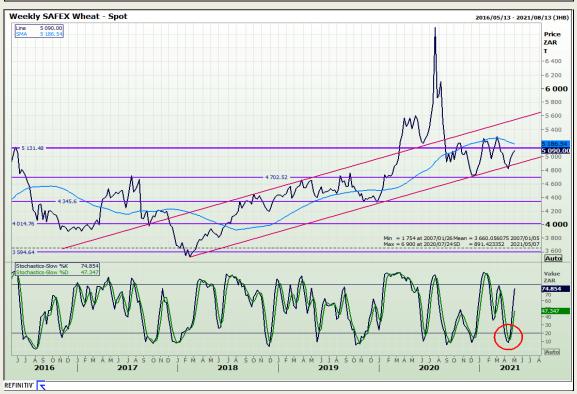

## **Technical Analysis**

South African Futures Exchange - Wheat

Market Report: 05 May 2021

3rd Floor, AFGRI Building 12 Byls Bridge Boulevard Highveld Extension 73