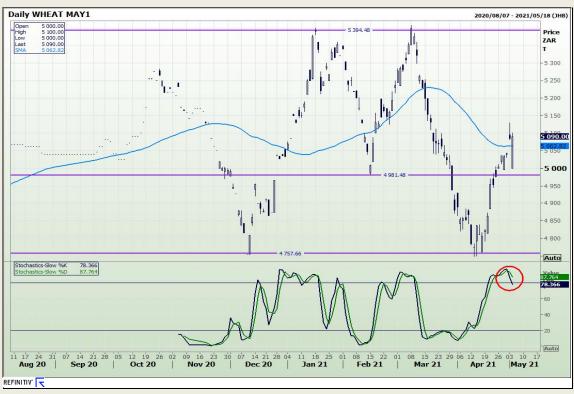

## **Technical Analysis**

South African Futures Exchange - Wheat

Market Report: 05 May 2021

3rd Floor, AFGRI Building 12 Byls Bridge Boulevard Highveld Extension 73