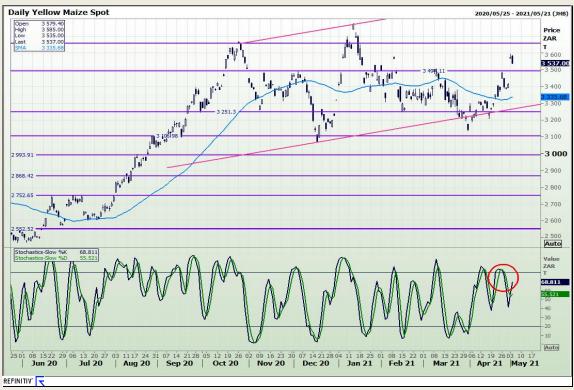

# **Technical Analysis**

South African Futures Exchange - Maize

Market Report: 05 May 2021

3rd Floor, AFGRI Building 12 Byls Bridge Boulevard Highveld Extension 73