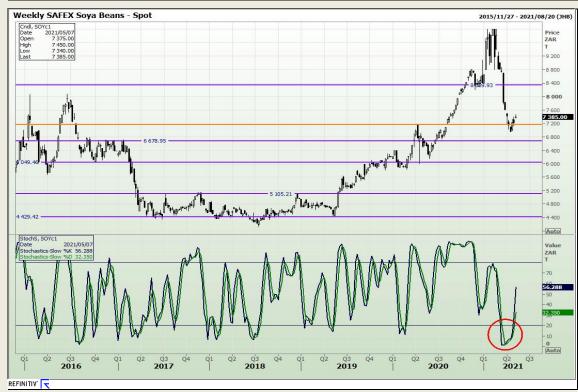

# **Technical Analysis**

**South African Futures Exchange - Soybeans** 

Market Report: 05 May 2021

3rd Floor, AFGRI Building 12 Byls Bridge Boulevard Highveld Extension 73