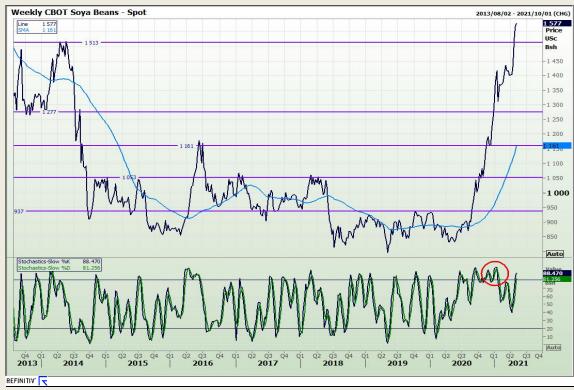

# **Technical Analysis**

Chicago Board of Trade - Soybeans

Market Report: 05 May 2021

3rd Floor, AFGRI Building 12 Byls Bridge Boulevard Highveld Extension 73