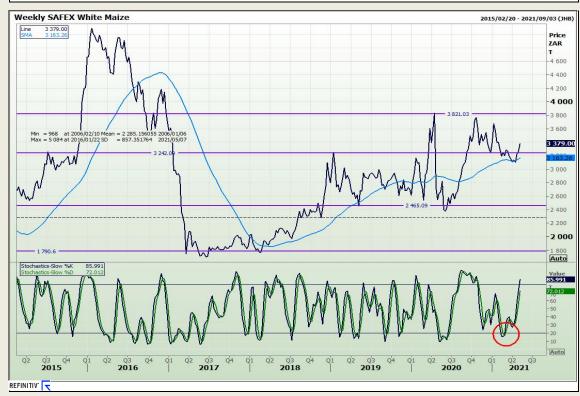

# **Technical Analysis**

South African Futures Exchange - Maize

Market Report: 05 May 2021

3rd Floor, AFGRI Building 12 Byls Bridge Boulevard Highveld Extension 73