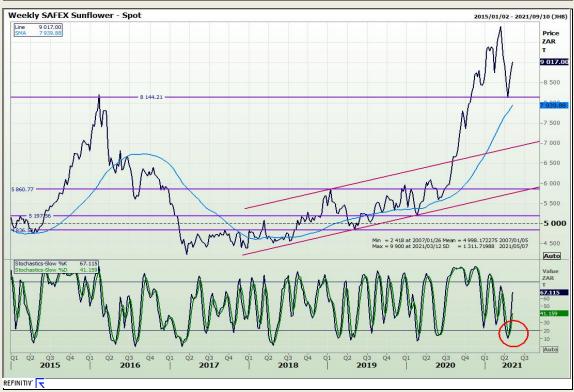

GRI Building 12 Byls Bridge Boulevard Highveld Extension 73

## **Technical Analysis**

South African Futures Exchange - Wheat





Market Report: 05 May 2021

3rd Floor, AFGRI Building 12 Byls Bridge Boulevard Highveld Extension 73

## **Technical Analysis**

Chicago Board of Trade and Kansas Board of Trade - Wheat





Market Report: 05 May 2021

3rd Floor, AFGRI Building 12 Byls Bridge Boulevard Highveld Extension 73

# **Technical Analysis**

Chicago Board of Trade - Soybeans





Market Report: 05 May 2021

3rd Floor, AFGRI Building 12 Byls Bridge Boulevard Highveld Extension 73

# **Technical Analysis**

**South African Futures Exchange - Soybeans** 





Market Report: 05 May 2021

3rd Floor, AFGRI Building 12 Byls Bridge Boulevard Highveld Extension 73

# **Technical Analysis**