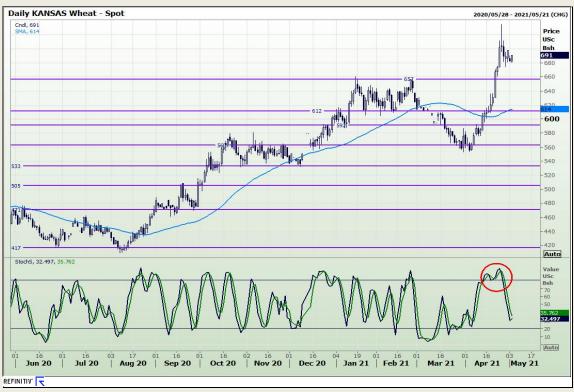

## **Technical Analysis**

Chicago Board of Trade and Kansas Board of Trade - Wheat

Market Report: 05 May 2021

3rd Floor, AFGRI Building 12 Byls Bridge Boulevard Highveld Extension 73