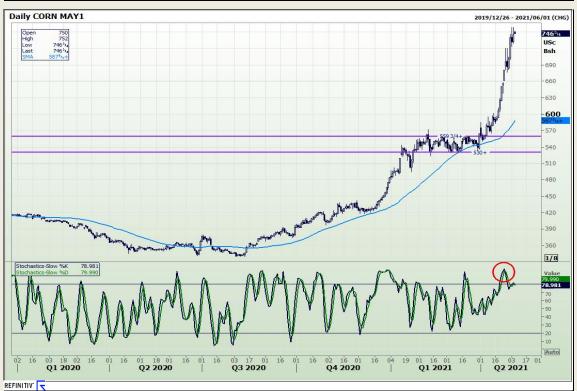

# **Technical Analysis**

South African Futures Exchange - Maize

Market Report: 05 May 2021

3rd Floor, AFGRI Building 12 Byls Bridge Boulevard Highveld Extension 73