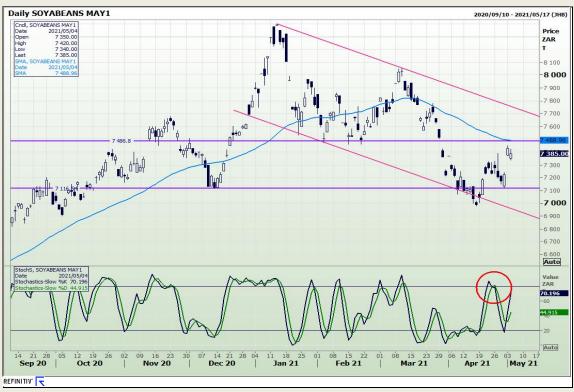

# **Technical Analysis**

Chicago Board of Trade - Soybeans

Market Report: 05 May 2021

3rd Floor, AFGRI Building 12 Byls Bridge Boulevard Highveld Extension 73