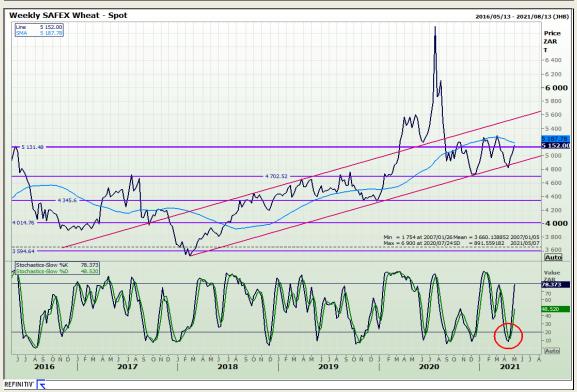

# **Technical Analysis**

South African Futures Exchange - Wheat

Market Report: 06 May 2021

3rd Floor, AFGRI Building 12 Byls Bridge Boulevard Highveld Extension 73