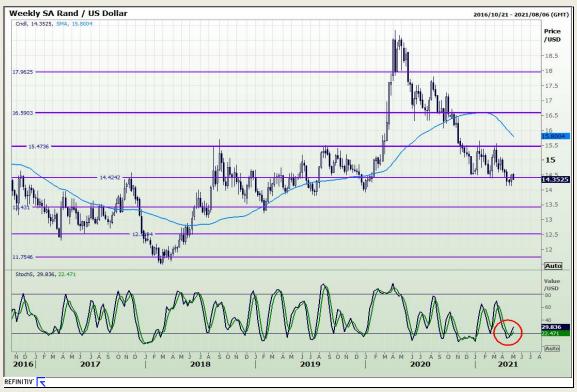

# Technical Report 06 May 2021



Market Report: 06 May 2021

3rd Floor, AFGRI Building 12 Byls Bridge Boulevard Highveld Extension 73

## **Technical Analysis**







Market Report: 06 May 2021

3rd Floor, AFGRI Building 12 Byls Bridge Boulevard Highveld Extension 73

# **Technical Analysis**







Market Report : 06 May 2021

3rd Floor, AFGRI Building 12 Byls Bridge Boulevard Highveld Extension 73

# **Technical Analysis**







Market Report: 06 May 2021

3rd Floor, AFGRI Building 12 Byls Bridge Boulevard Highveld Extension 73

# **Technical Analysis**

South African Futures Exchange - Maize





Market Report: 06 May 2021

3rd Floor, AFGRI Building 12 Byls Bridge Boulevard Highveld Extension 73

# **Technical Analysis**

South African Futures Exchange - Maize





Market Report: 06 May 2021

3rd Floor, AFGRI Building 12 Byls Bridge Boulevard Highveld Extension 73

# **Technical Analysis**

South African Futures Exchange - Maize





Market Repo