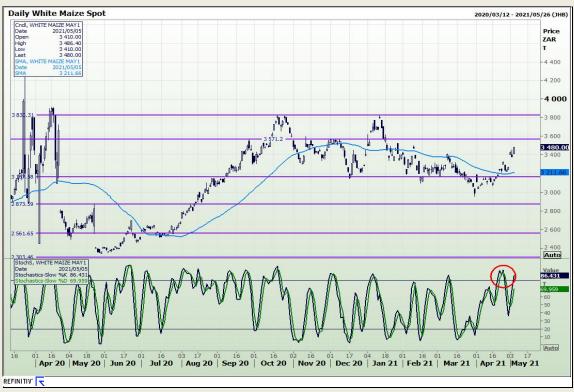

# **Technical Analysis**

South African Futures Exchange - Maize

Market Report: 06 May 2021

3rd Floor, AFGRI Building 12 Byls Bridge Boulevard Highveld Extension 73