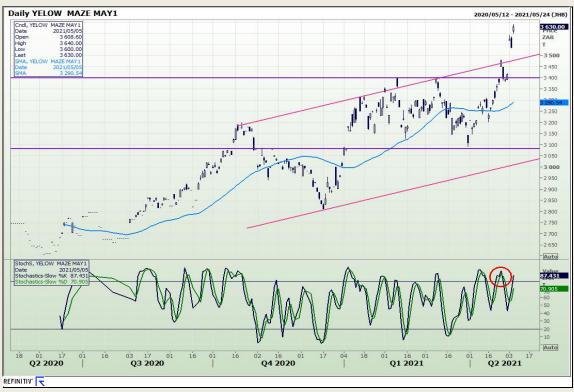

# **Technical Analysis**

South African Futures Exchange - Maize

Market Report: 06 May 2021

3rd Floor, AFGRI Building 12 Byls Bridge Boulevard Highveld Extension 73