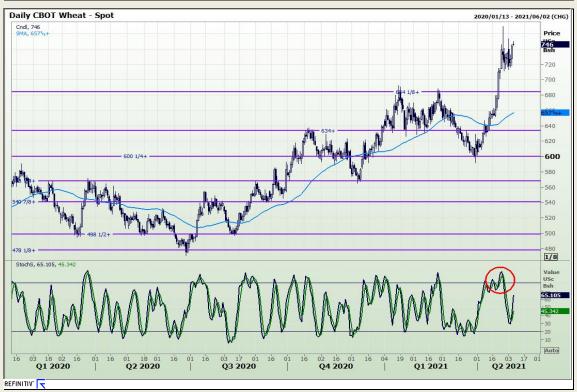

## **Technical Analysis**

Chicago Board of Trade and Kansas Board of Trade - Wheat

Market Report: 06 May 2021

3rd Floor, AFGRI Building 12 Byls Bridge Boulevard Highveld Extension 73