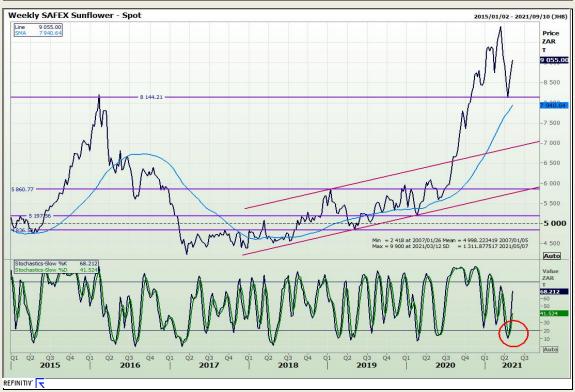

FGRI Building 12 Byls Bridge Boulevard Highveld Extension 73

# **Technical Analysis**

South African Futures Exchange - Wheat





Market Report: 06 May 2021

3rd Floor, AFGRI Building 12 Byls Bridge Boulevard Highveld Extension 73

## **Technical Analysis**

Chicago Board of Trade and Kansas Board of Trade - Wheat





Market Report: 06 May 2021

3rd Floor, AFGRI Building 12 Byls Bridge Boulevard Highveld Extension 73

# **Technical Analysis**

Chicago Board of Trade - Soybeans





Market Report: 06 May 2021

3rd Floor, AFGRI Building 12 Byls Bridge Boulevard Highveld Extension 73

# **Technical Analysis**

**South African Futures Exchange - Soybeans** 





Market Report: 06 May 2021

3rd Floor, AFGRI Building 12 Byls Bridge Boulevard Highveld Extension 73

# **Technical Analysis**