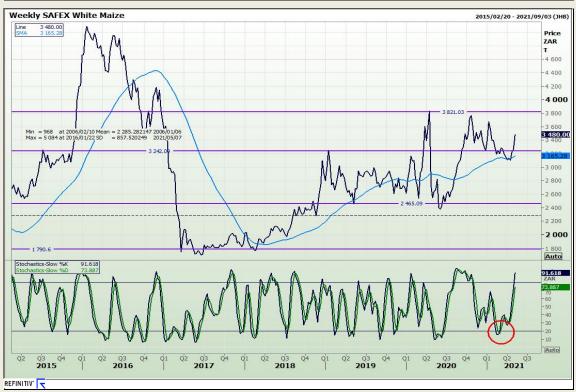

# **Technical Analysis**

South African Futures Exchange - Maize

Market Report: 06 May 2021

3rd Floor, AFGRI Building 12 Byls Bridge Boulevard Highveld Extension 73