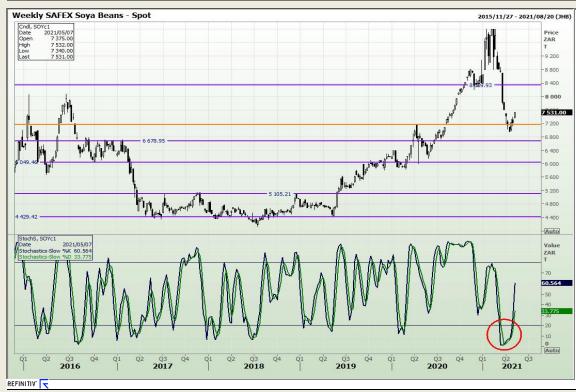

# **Technical Analysis**

**South African Futures Exchange - Soybeans** 

Market Report: 06 May 2021

3rd Floor, AFGRI Building 12 Byls Bridge Boulevard Highveld Extension 73