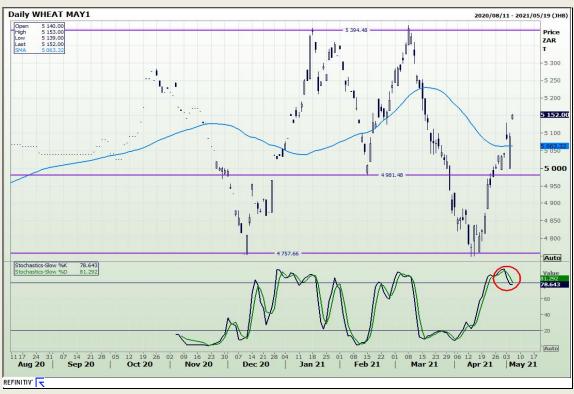

# **Technical Analysis**

South African Futures Exchange - Wheat

Market Report: 06 May 2021

3rd Floor, AFGRI Building 12 Byls Bridge Boulevard Highveld Extension 73