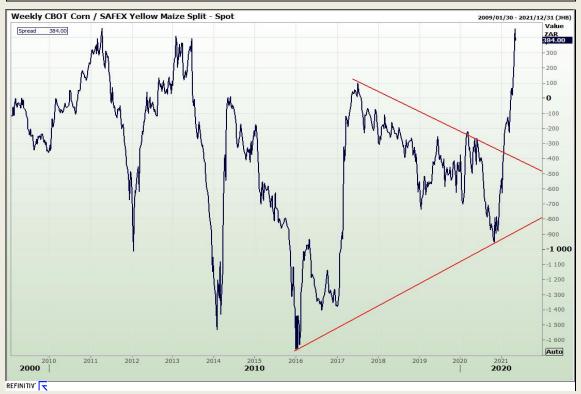

# **Technical Analysis**

South African Futures Exchange - Maize

Market Report: 06 May 2021

3rd Floor, AFGRI Building 12 Byls Bridge Boulevard Highveld Extension 73