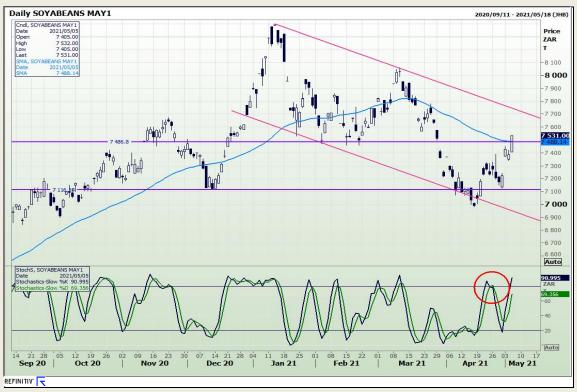

# **Technical Analysis**

**South African Futures Exchange - Soybeans** 

Market Report: 06 May 2021

3rd Floor, AFGRI Building 12 Byls Bridge Boulevard Highveld Extension 73