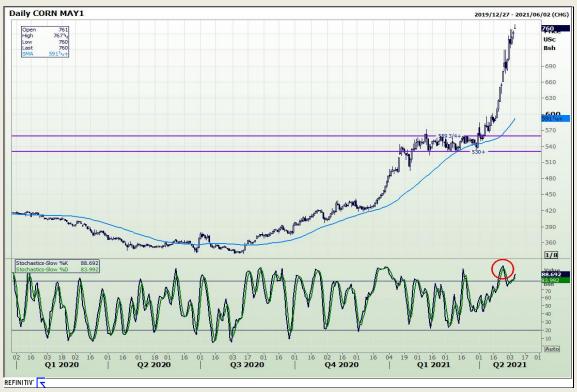

## **Technical Analysis**

Market Report: 06 May 2021

3rd Floor, AFGRI Building 12 Byls Bridge Boulevard Highveld Extension 73

# **Technical Analysis**

Market Report : 06 May 2021

3rd Floor, AFGRI Building 12 Byls Bridge Boulevard Highveld Extension 73

# **Technical Analysis**

Market Report: 06 May 2021

3rd Floor, AFGRI Building 12 Byls Bridge Boulevard Highveld Extension 73