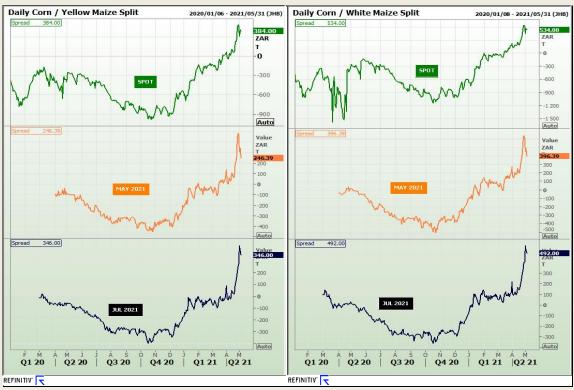

# **Technical Analysis**

South African Futures Exchange - Maize

Market Report: 06 May 2021

3rd Floor, AFGRI Building 12 Byls Bridge Boulevard Highveld Extension 73