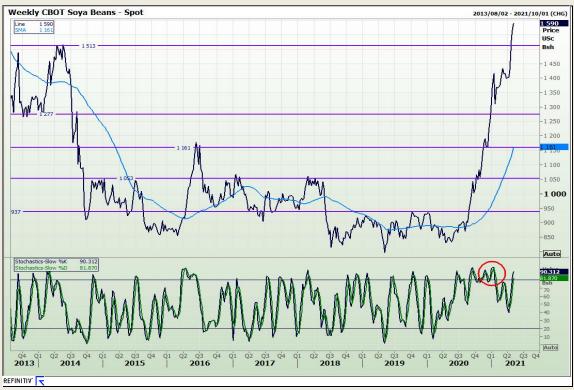

# **Technical Analysis**

Chicago Board of Trade - Soybeans

Market Report: 06 May 2021

3rd Floor, AFGRI Building 12 Byls Bridge Boulevard Highveld Extension 73