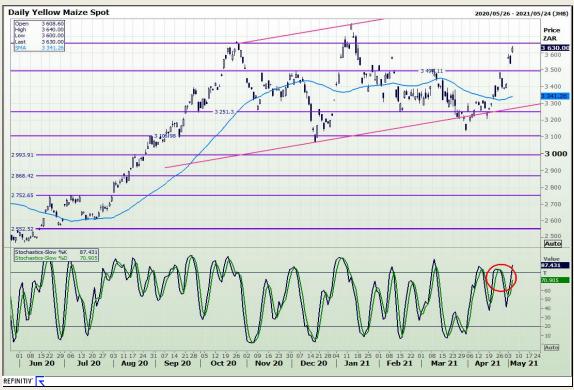

# **Technical Analysis**

South African Futures Exchange - Maize

Market Report: 06 May 2021

3rd Floor, AFGRI Building 12 Byls Bridge Boulevard Highveld Extension 73