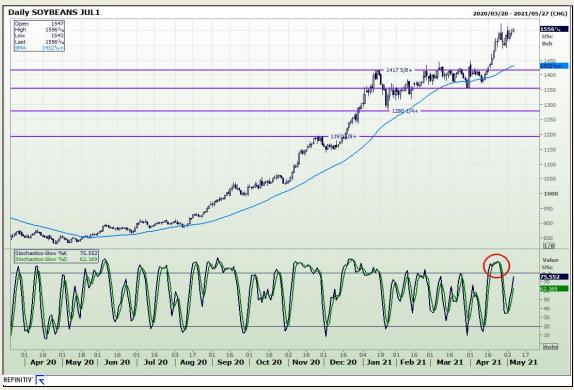

# **Technical Analysis**

Chicago Board of Trade - Soybeans

Market Report: 06 May 2021

3rd Floor, AFGRI Building 12 Byls Bridge Boulevard Highveld Extension 73