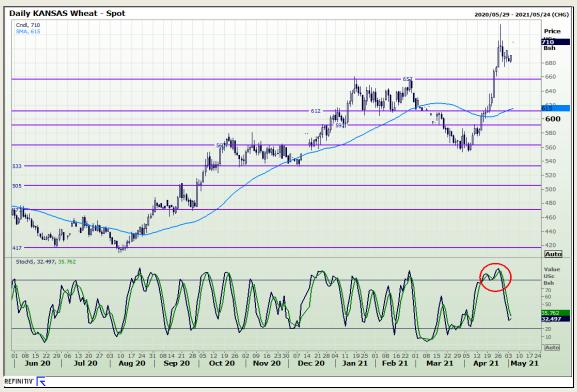

## **Technical Analysis**

Chicago Board of Trade and Kansas Board of Trade - Wheat

Market Report: 06 May 2021

3rd Floor, AFGRI Building 12 Byls Bridge Boulevard Highveld Extension 73