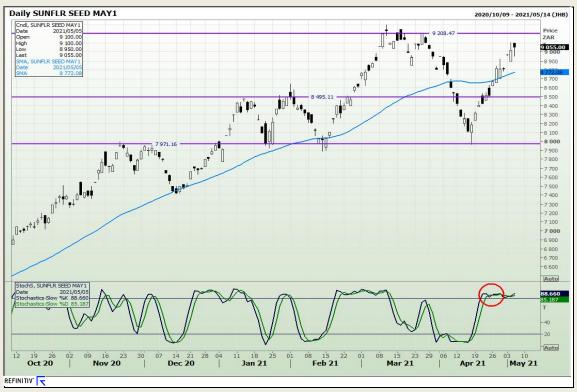

RI Building 12 Byls Bridge Boulevard Highveld Extension 73

# **Technical Analysis**

South African Futures Exchange - Wheat





Market Report: 06 May 2021

3rd Floor, AFGRI Building 12 Byls Bridge Boulevard Highveld Extension 73

## **Technical Analysis**

Chicago Board of Trade and Kansas Board of Trade - Wheat





Market Report: 06 May 2021

3rd Floor, AFGRI Building 12 Byls Bridge Boulevard Highveld Extension 73

# **Technical Analysis**

Chicago Board of Trade - Soybeans





Market Report: 06 May 2021

3rd Floor, AFGRI Building 12 Byls Bridge Boulevard Highveld Extension 73

# **Technical Analysis**

**South African Futures Exchange - Soybeans** 





Market Report: 06 May 2021

3rd Floor, AFGRI Building 12 Byls Bridge Boulevard Highveld Extension 73

# **Technical Analysis**