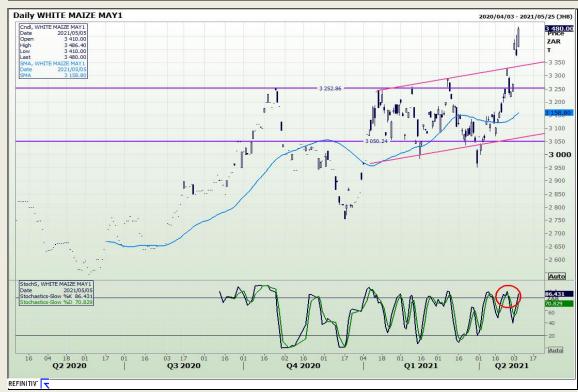

# **Technical Analysis**

South African Futures Exchange - Maize

Market Report: 06 May 2021

3rd Floor, AFGRI Building 12 Byls Bridge Boulevard Highveld Extension 73