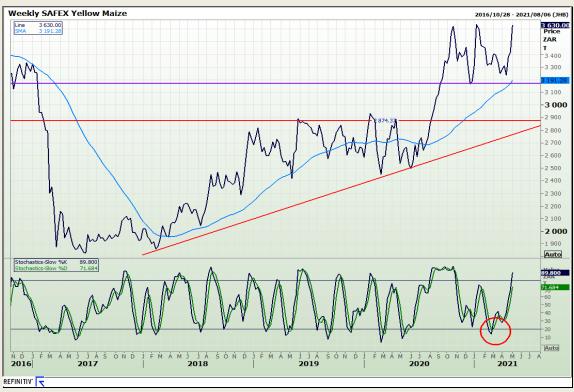

# **Technical Analysis**

South African Futures Exchange - Maize

Market Report: 06 May 2021

3rd Floor, AFGRI Building 12 Byls Bridge Boulevard Highveld Extension 73