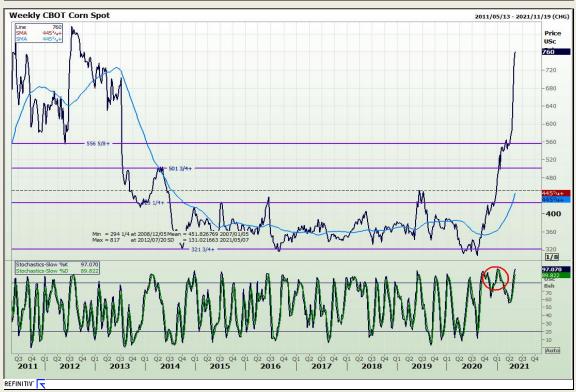

## **Technical Analysis**

Market Report: 06 May 2021

3rd Floor, AFGRI Building 12 Byls Bridge Boulevard Highveld Extension 73

# **Technical Analysis**

Market Report : 06 May 2021

3rd Floor, AFGRI Building 12 Byls Bridge Boulevard Highveld Extension 73

# **Technical Analysis**

Market Report: 06 May 2021

3rd Floor, AFGRI Building 12 Byls Bridge Boulevard Highveld Extension 73