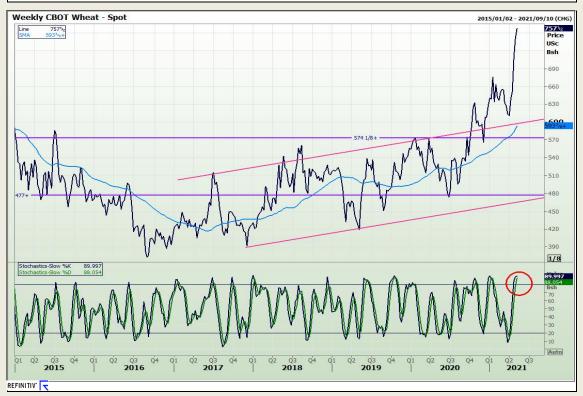

## **Technical Analysis**

Chicago Board of Trade and Kansas Board of Trade - Wheat

Market Report: 06 May 2021

3rd Floor, AFGRI Building 12 Byls Bridge Boulevard Highveld Extension 73