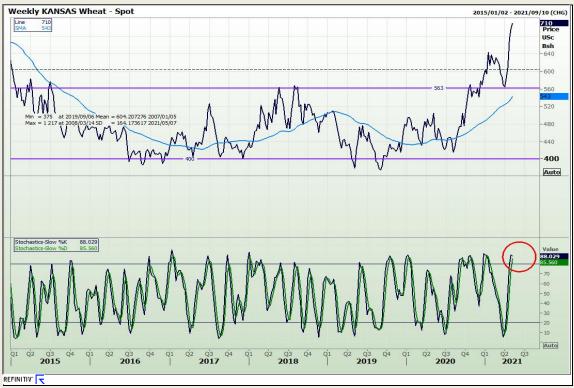

## **Technical Analysis**

Chicago Board of Trade and Kansas Board of Trade - Wheat

Market Report: 06 May 2021

3rd Floor, AFGRI Building 12 Byls Bridge Boulevard Highveld Extension 73