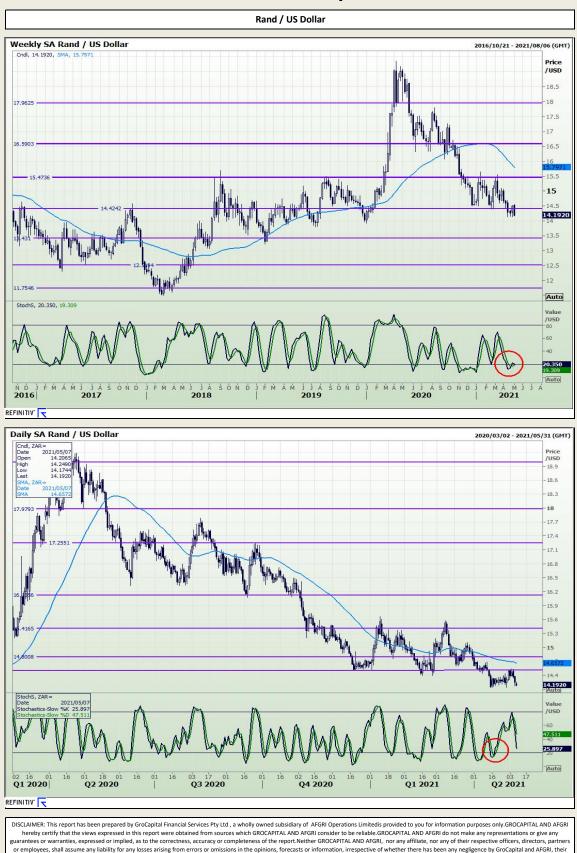

Market Report : 07 May 2021

3rd Floor, AFGRI Building 12 Byls Bridge Boulevard Highveld Extension 73

# **Technical Analysis**



affiliate, or their respective officers, directors, partners or employees, regardless of whether such damages were foreseen or unforeseen. The information contained in this report is confidential and may be subject to legal privilege. This report is not intended to out should it be taken to create any legal relations.



Market Report : 07 May 2021

3rd Floor, AFGRI Building 12 Byls Bridge Boulevard Highveld Extension 73

# **Technical Analysis**



DISCLAIMER: This report has been prepared by GroCapital Financial Services Pty Ltd, a wholly owned subsidiary of AFGRI Operations Limitedis provided to you for information purposes only.GROCAPITAL AND AFGRI hereby certify that the views expressed in this report were obtained from sources which GROCAPITAL AND AFGRI consider to be reliable.GROC