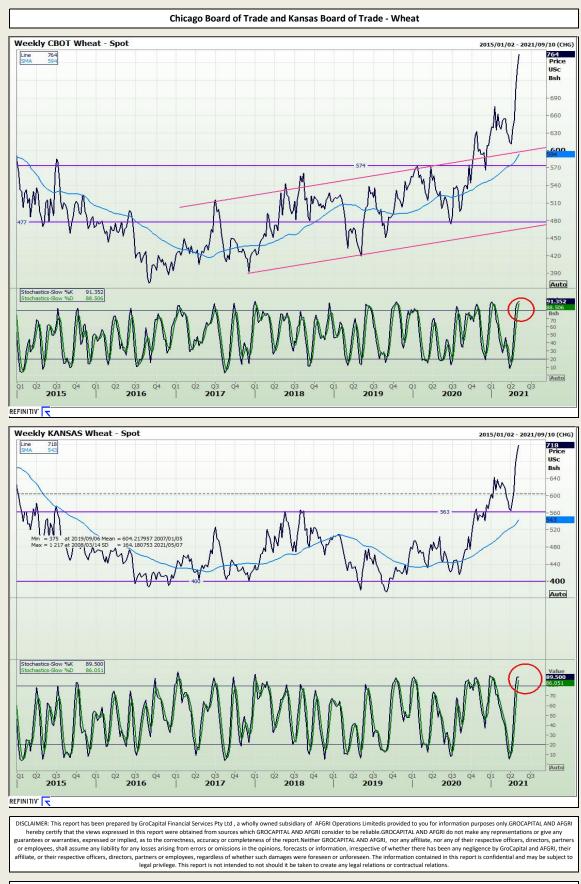

### **GroCapital Broking Services**

Market Report : 07 May 2021

3rd Floor, AFGRI Building 12 Byls Bridge Boulevard Highveld Extension 73