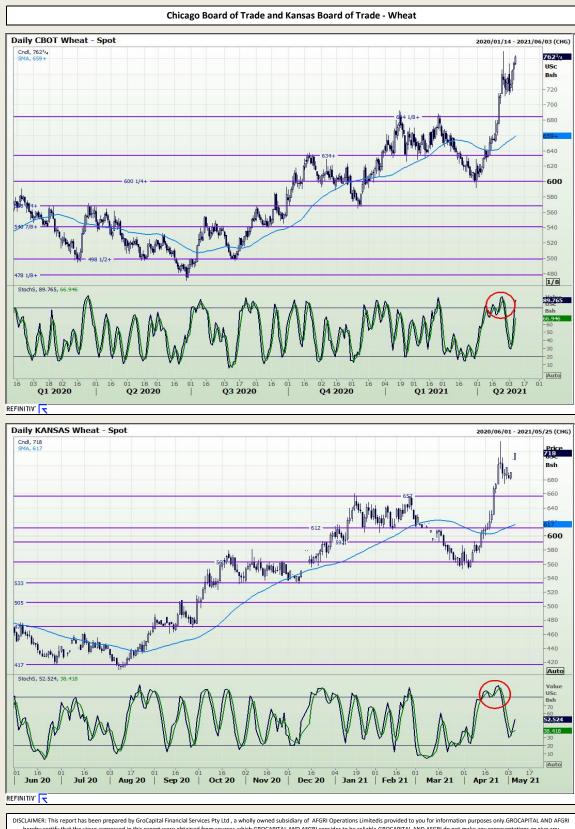

### **GroCapital Broking Services**

Market Report : 07 May 2021

3rd Floor, AFGRI Building 12 Byls Bridge Boulevard Highveld Extension 73