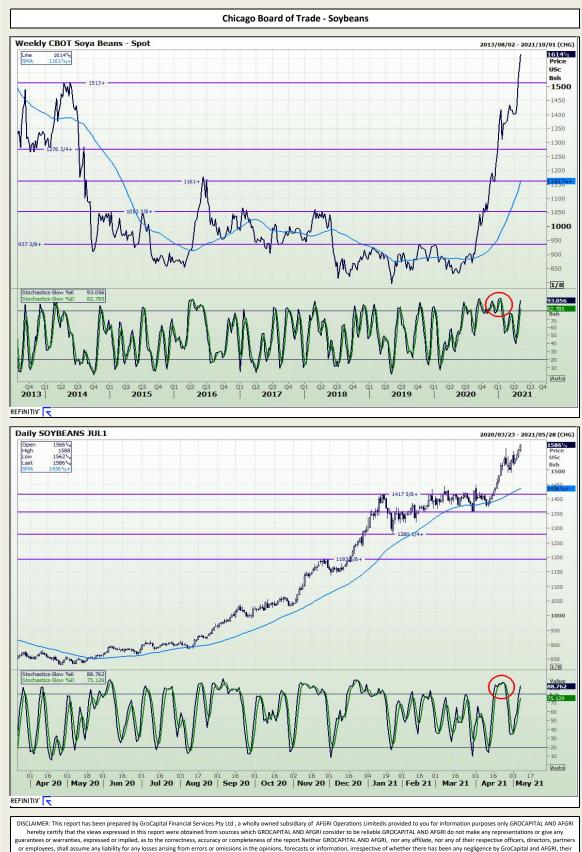

### **GroCapital Broking Services**

Market Report : 07 May 2021

3rd Floor, AFGRI Building 12 Byls Bridge Boulevard Highveld Extension 73