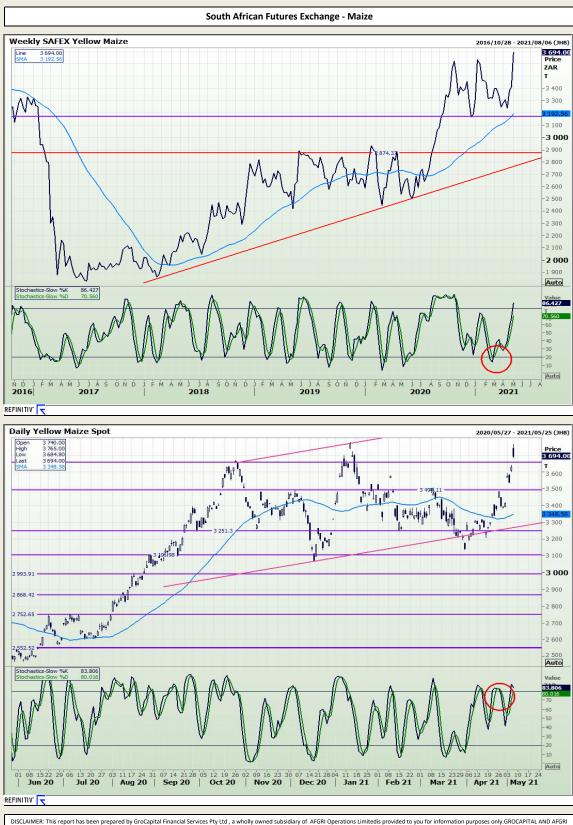

### **GroCapital Broking Services**

Market Report : 07 May 2021

3rd Floor, AFGRI Building 12 Byls Bridge Boulevard Highveld Extension 73

# **Technical Analysis**

affiliate, or their respective officers, directors, partners or employees, regardless of whether such damages were foreseen or unforeseen. The information contained in this report is confidential and may be subject to legal privilege. This report is not intended to not should it be taken to create any legal relations or contractual relations.