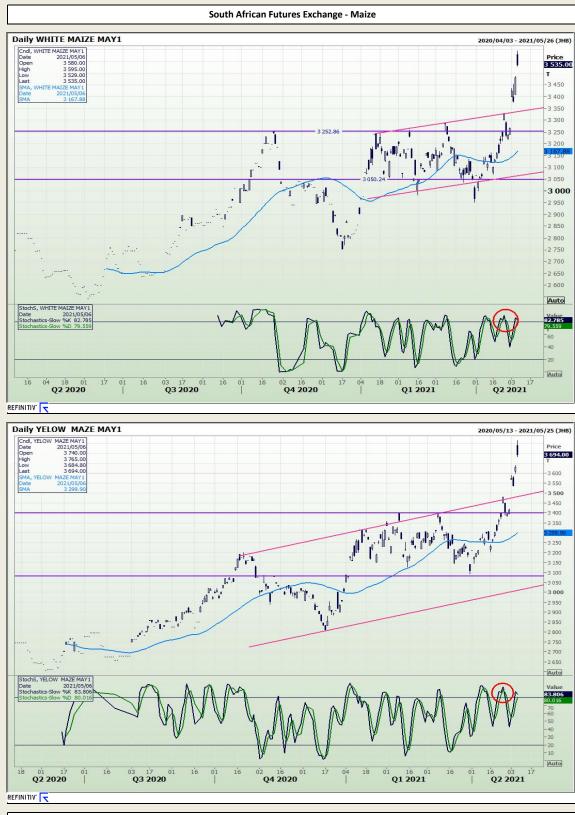

Market Report : 07 May 2021

3rd Floor, AFGRI Building 12 Byls Bridge Boulevard Highveld Extension 73

### **Technical Analysis**

DISCLAMER: This report has been prepared by GroCapital Financial Services Pty Ltd, a wholly owned subsidiary of AFGRI Operations Limitedis provided to you for information purposes only.GROCAPITAL AND AFGRI hereby certify that the views expressed in this report were obtained from sources which GROCAPITAL AND AFGRI consider to be reliable.GROCAPITAL AND AFGRI do not make any representations or give any guarantees or warranties, expressed or implied, as to the correctness, accuracy or completeness of the report.Neither GROCAPITAL AND AFGRI nor any affiliate, nor any of their respective officers, directors, partners or employees, shall assume any liability for any losses arising from errors or omissions in the opinions, forecasts or information, irrespective of whether there has been any negligence by GroCapital and AFGRI, their affiliate, or their respective officers, directors, partners or employees, regardless of whether such damages were foreseen or unforeseen. The information contained in this report is confidential and may be subject to legal privilege. This report is not intended to not should it be taken to create any legal relations or contractual relations.