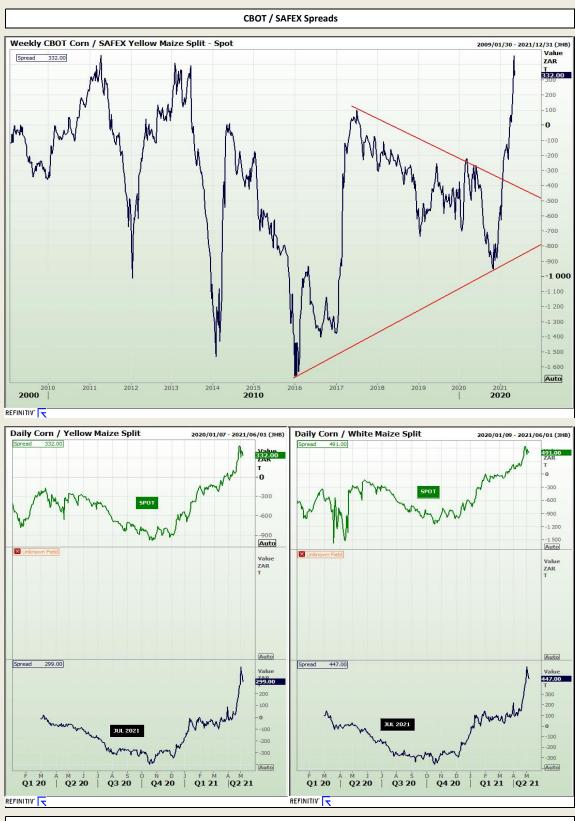

Market Report : 07 May 2021

3rd Floor, AFGRI Building 12 Byls Bridge Boulevard Highveld Extension 73

# **Technical Analysis**



affiliate, or their respective officers, directors, partners or employees, regardless of whether such damages were foreseen or unforeseen. The information contained in this report is confidential and may be subject to legal privilege. This report is not intended to out should it be taken to create any legal relations.



Market Report : 07 May 2021

3rd Floor, AFGRI Building 12 Byls Bridge Boulevard Highveld Extension 73

# **Technical Analysis**



DISCLAIMER: This report has been prepared by GroCapital Financial Services Pty Ltd, a wholly owned subsidiary of AFGRI Operations Limitedis provided to you for information purposes only.GROCAPITAL AND AFGRI hereby certify that the views expressed in this report were obtained from sources which GROCAPITAL AND AFGRI consider to be reliable.GROCAPITAL AND AFGRI do not make any representations or give any guarantes or warranties, expressed or implied, as to the correctness, accuracy or completeness of the report.Neither GROCAPITAL AND AFGRI and any any affiliate, aron any of their respective officers, directors, partners, directors, partners or employees, shall assume any liability for any losses arising from errors or omissions in the opinions, forecasts or information, irrespective of whet