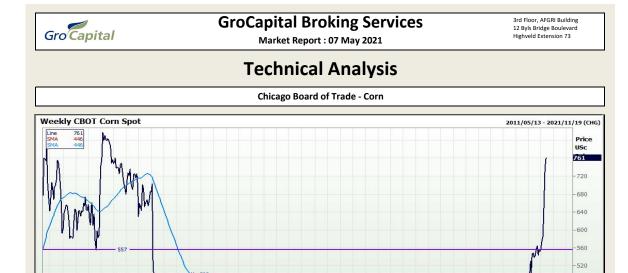

Jannie van Der Watt - 011 063 2729 Susan Mittermeier - 011 063 2720 Willem Peyper - 011 063 2724 Johan Du Toit - 011 063 2723

Min = 294 at 2008/12/05 Mea Max = 817 at 2012/07/20 SD 480

**400** 

Auto 96.920 89.772 05C Bsh 70 -60 -50