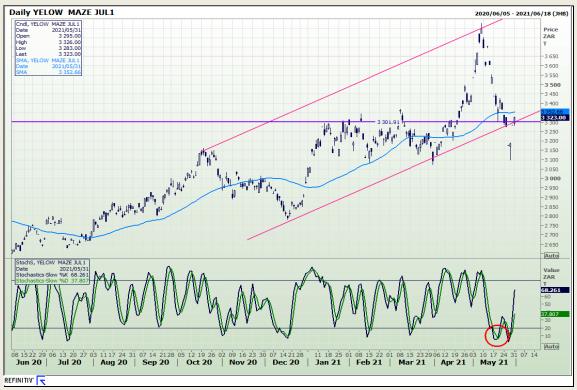

# **Technical Analysis**

South African Futures Exchange - Maize

Market Report : 01 June 2021

3rd Floor, AFGRI Building 12 Byls Bridge Boulevard Highveld Extension 73