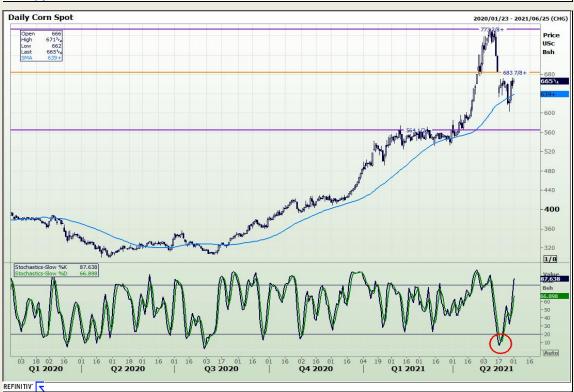

# **Technical Analysis**

Market Report : 01 June 2021

3rd Floor, AFGRI Building 12 Byls Bridge Boulevard Highveld Extension 73