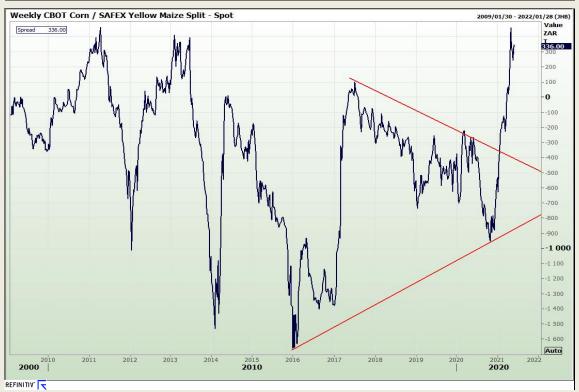

# **Technical Analysis**

South African Futures Exchange - Maize

Market Report : 01 June 2021

3rd Floor, AFGRI Building 12 Byls Bridge Boulevard Highveld Extension 73