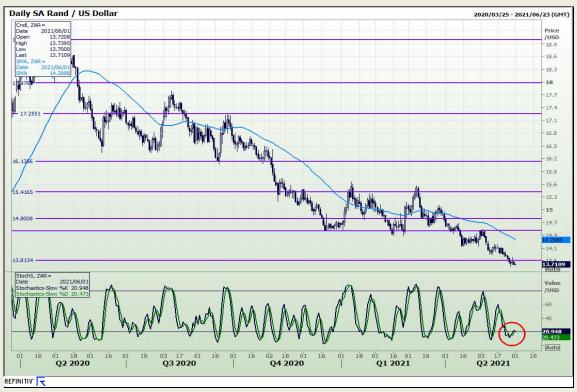

# **Technical Analysis**

Market Report : 01 June 2021

3rd Floor, AFGRI Building 12 Byls Bridge Boulevard Highveld Extension 73