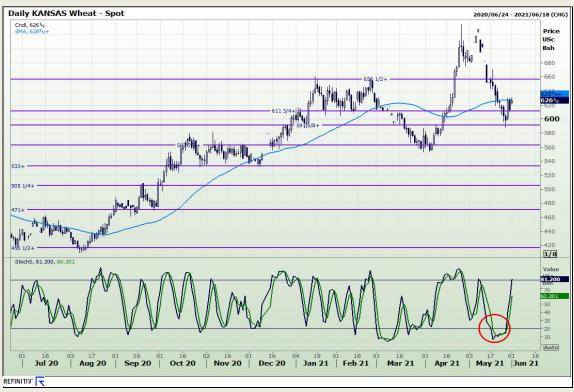

# **Technical Analysis**

Chicago Board of Trade and Kansas Board of Trade - Wheat

Market Report : 01 June 2021

3rd Floor, AFGRI Building 12 Byls Bridge Boulevard Highveld Extension 73