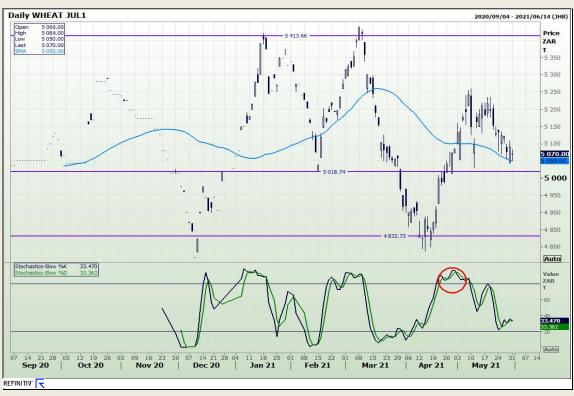

# **Technical Analysis**

South African Futures Exchange - Wheat

Market Report : 01 June 2021

3rd Floor, AFGRI Building 12 Byls Bridge Boulevard Highveld Extension 73