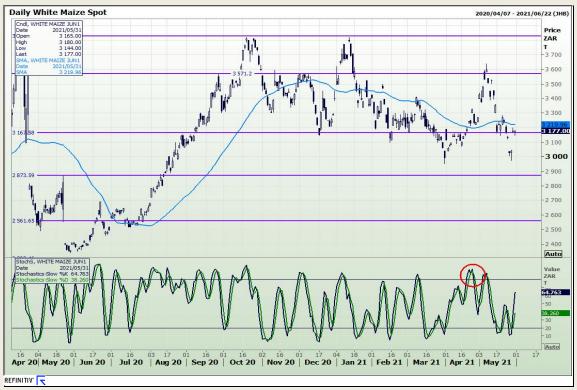

# **Technical Analysis**

Market Report : 01 June 2021

3rd Floor, AFGRI Building 12 Byls Bridge Boulevard Highveld Extension 73