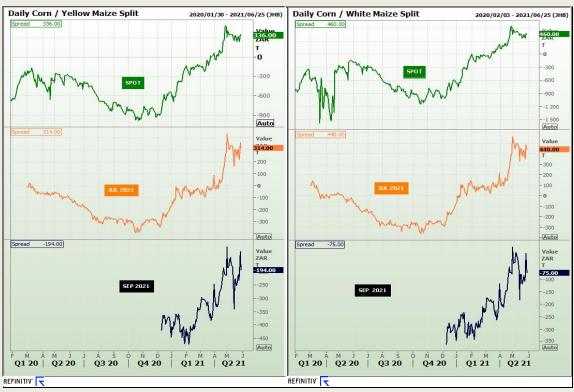

# **Technical Analysis**

South African Futures Exchange - Maize

Market Report : 01 June 2021

3rd Floor, AFGRI Building 12 Byls Bridge Boulevard Highveld Extension 73