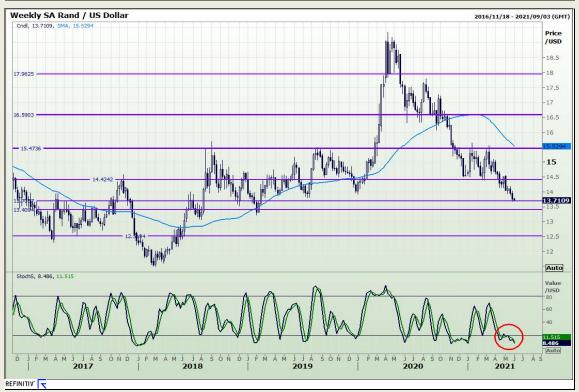

# **Technical Analysis**

Market Report : 01 June 2021

3rd Floor, AFGRI Building 12 Byls Bridge Boulevard Highveld Extension 73