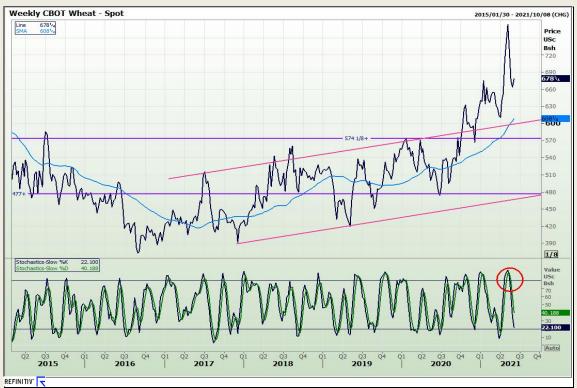

# **Technical Analysis**

Chicago Board of Trade and Kansas Board of Trade - Wheat

Market Report : 01 June 2021

3rd Floor, AFGRI Building 12 Byls Bridge Boulevard Highveld Extension 73