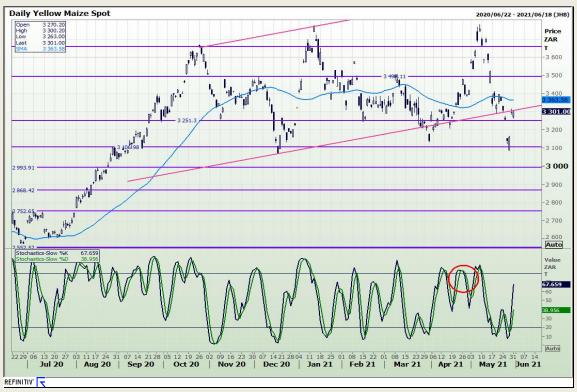

# **Technical Analysis**

South African Futures Exchange - Maize

Market Report : 01 June 2021

3rd Floor, AFGRI Building 12 Byls Bridge Boulevard Highveld Extension 73