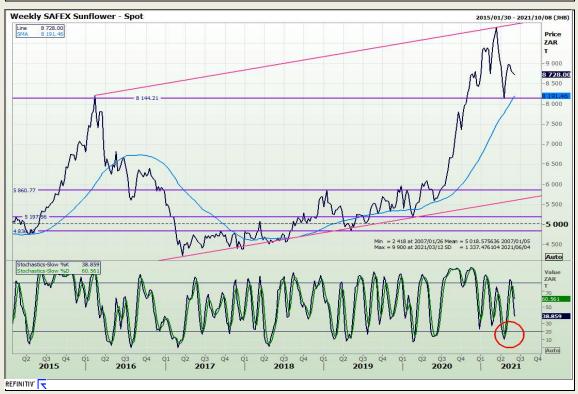

xtension 73

# **Technical Analysis**

South African Futures Exchange - Wheat





Market Report : 01 June 2021

3rd Floor, AFGRI Building 12 Byls Bridge Boulevard Highveld Extension 73

# **Technical Analysis**

Chicago Board of Trade and Kansas Board of Trade - Wheat





Market Report : 01 June 2021

3rd Floor, AFGRI Building 12 Byls Bridge Boulevard Highveld Extension 73

# **Technical Analysis**

Chicago Board of Trade - Soybeans





Market Report : 01 June 2021

3rd Floor, AFGRI Building 12 Byls Bridge Boulevard Highveld Extension 73

# **Technical Analysis**

**South African Futures Exchange - Soybeans** 





Market Report : 01 June 2021

3rd Floor, AFGRI Building 12 Byls Bridge Boulevard Highveld Extension 73

# **Technical Analysis**

South African Futures Exchange - Sunflower