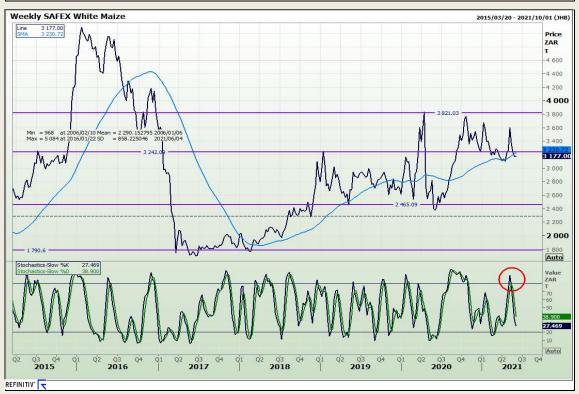

# **Technical Analysis**

South African Futures Exchange - Maize

Market Report : 01 June 2021

3rd Floor, AFGRI Building 12 Byls Bridge Boulevard Highveld Extension 73