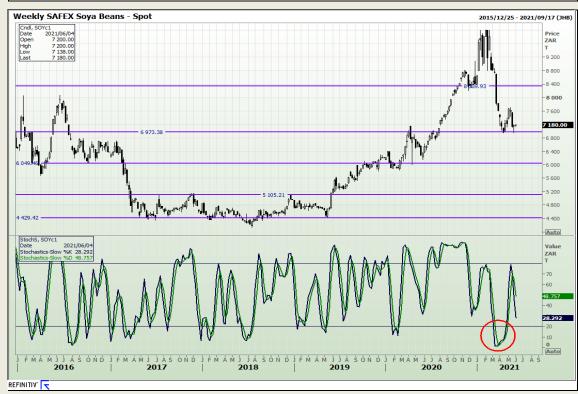

# **Technical Analysis**

**South African Futures Exchange - Soybeans** 

Market Report : 01 June 2021

3rd Floor, AFGRI Building 12 Byls Bridge Boulevard Highveld Extension 73