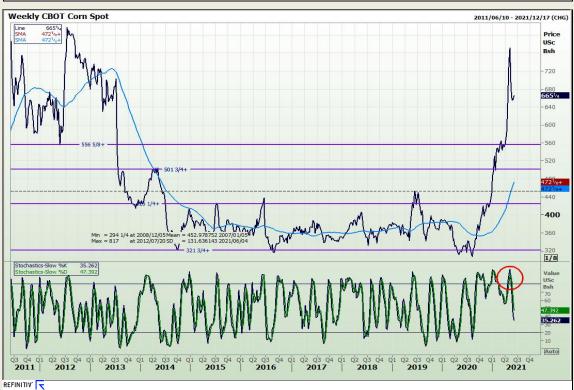

# **Technical Analysis**

Chicago Board of Trade and Kansas Board of Trade - Wheat

Market Report : 01 June 2021

3rd Floor, AFGRI Building 12 Byls Bridge Boulevard Highveld Extension 73