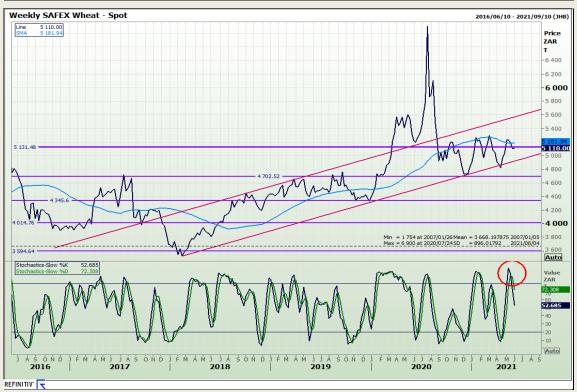

# **Technical Analysis**

South African Futures Exchange - Wheat

Market Report : 01 June 2021

3rd Floor, AFGRI Building 12 Byls Bridge Boulevard Highveld Extension 73