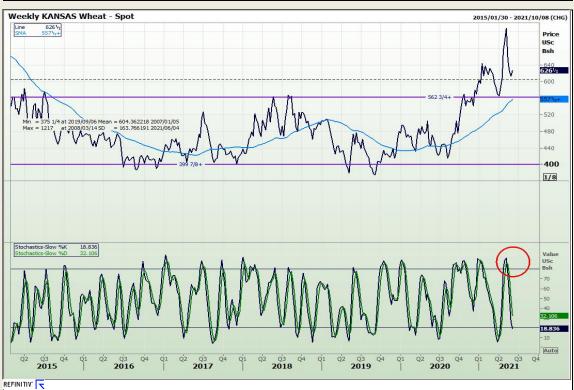

# **Technical Analysis**

Chicago Board of Trade and Kansas Board of Trade - Wheat

Market Report : 01 June 2021

3rd Floor, AFGRI Building 12 Byls Bridge Boulevard Highveld Extension 73