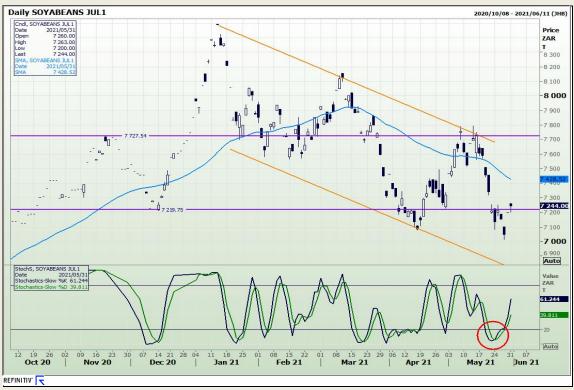

# **Technical Analysis**

Chicago Board of Trade - Soybeans

Market Report : 01 June 2021

3rd Floor, AFGRI Building 12 Byls Bridge Boulevard Highveld Extension 73