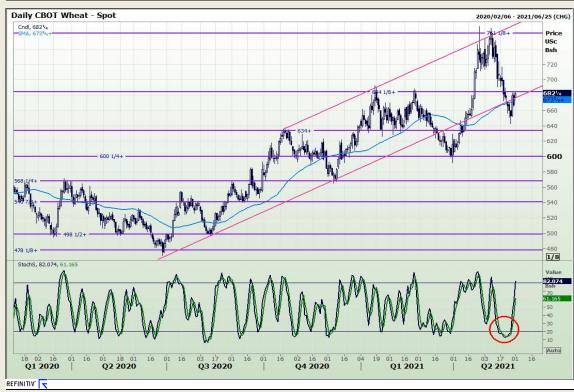

# **Technical Analysis**

Chicago Board of Trade and Kansas Board of Trade - Wheat

Market Report : 01 June 2021

3rd Floor, AFGRI Building 12 Byls Bridge Boulevard Highveld Extension 73