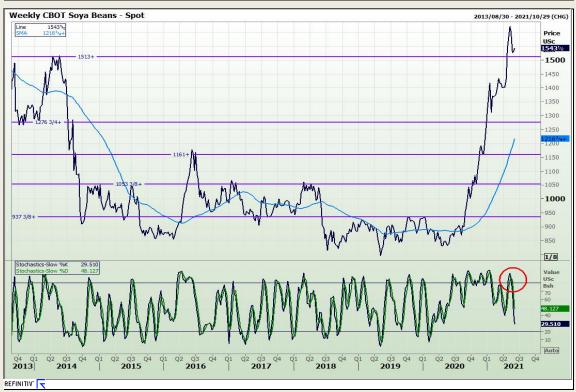

# **Technical Analysis**

Chicago Board of Trade - Soybeans

Market Report : 01 June 2021

3rd Floor, AFGRI Building 12 Byls Bridge Boulevard Highveld Extension 73