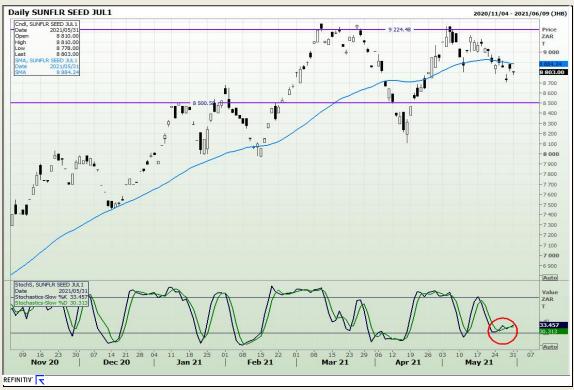

ension 73

# **Technical Analysis**

South African Futures Exchange - Wheat





Market Report : 01 June 2021

3rd Floor, AFGRI Building 12 Byls Bridge Boulevard Highveld Extension 73

# **Technical Analysis**

Chicago Board of Trade and Kansas Board of Trade - Wheat





Market Report : 01 June 2021

3rd Floor, AFGRI Building 12 Byls Bridge Boulevard Highveld Extension 73

# **Technical Analysis**

Chicago Board of Trade - Soybeans





Market Report : 01 June 2021

3rd Floor, AFGRI Building 12 Byls Bridge Boulevard Highveld Extension 73

# **Technical Analysis**

**South African Futures Exchange - Soybeans** 





Market Report : 01 June 2021

3rd Floor, AFGRI Building 12 Byls Bridge Boulevard Highveld Extension 73

# **Technical Analysis**

South African Futures Exchange - Sunflower