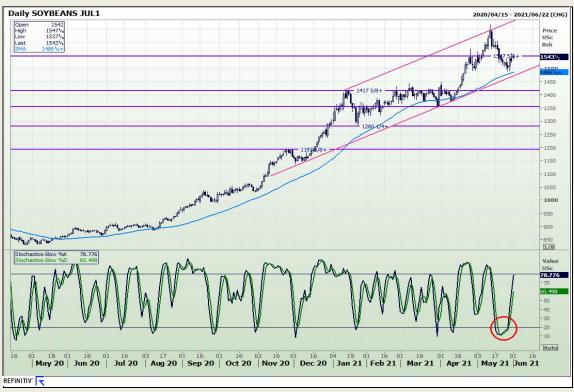

# **Technical Analysis**

Chicago Board of Trade - Soybeans

Market Report : 01 June 2021

3rd Floor, AFGRI Building 12 Byls Bridge Boulevard Highveld Extension 73