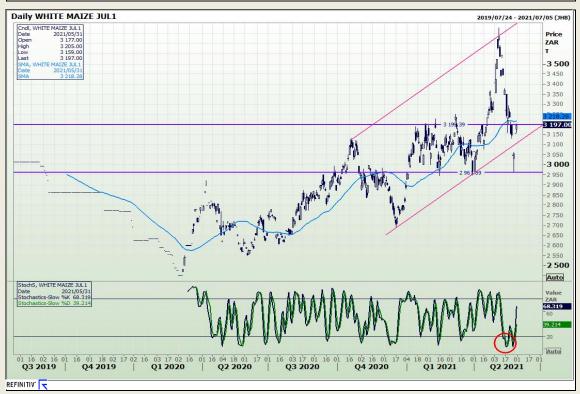

# **Technical Analysis**

South African Futures Exchange - Maize

Market Report : 01 June 2021

3rd Floor, AFGRI Building 12 Byls Bridge Boulevard Highveld Extension 73