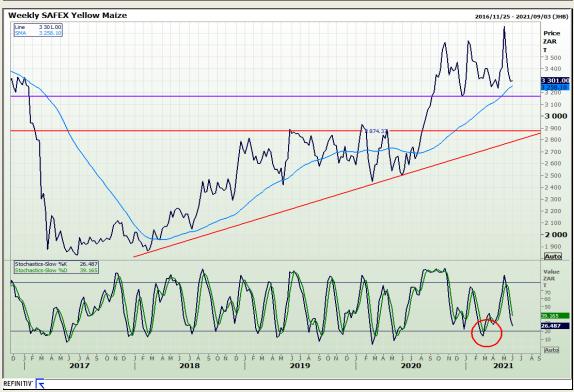

# **Technical Analysis**

South African Futures Exchange - Maize

Market Report : 01 June 2021

3rd Floor, AFGRI Building 12 Byls Bridge Boulevard Highveld Extension 73