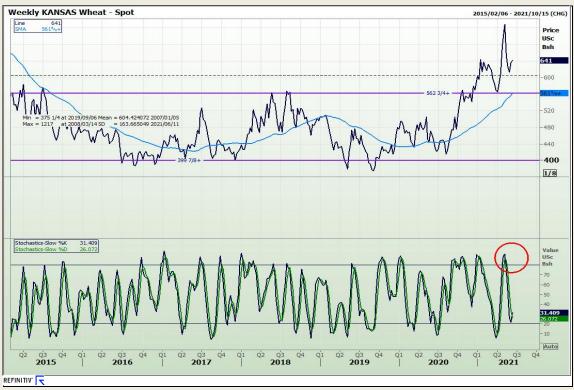

## **Technical Analysis**

Chicago Board of Trade and Kansas Board of Trade - Wheat

Market Report: 11 June 2021

3rd Floor, AFGRI Building 12 Byls Bridge Boulevard Highveld Extension 73