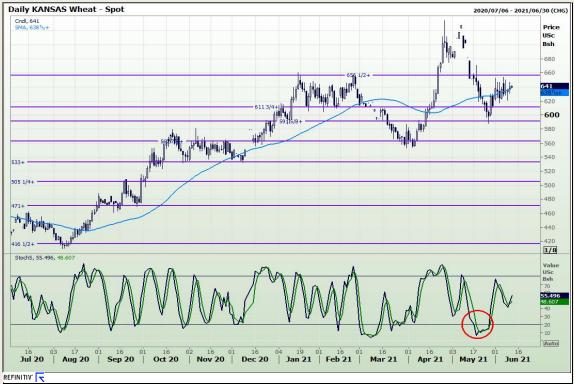

## **Technical Analysis**

Chicago Board of Trade and Kansas Board of Trade - Wheat

Market Report: 11 June 2021

3rd Floor, AFGRI Building 12 Byls Bridge Boulevard Highveld Extension 73