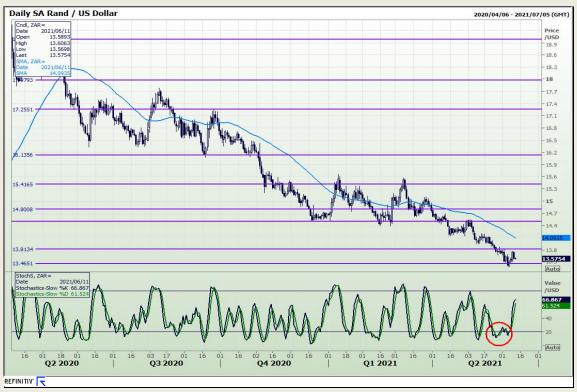

# **Technical Analysis**

Market Report : 11 June 2021

3rd Floor, AFGRI Building 12 Byls Bridge Boulevard Highveld Extension 73