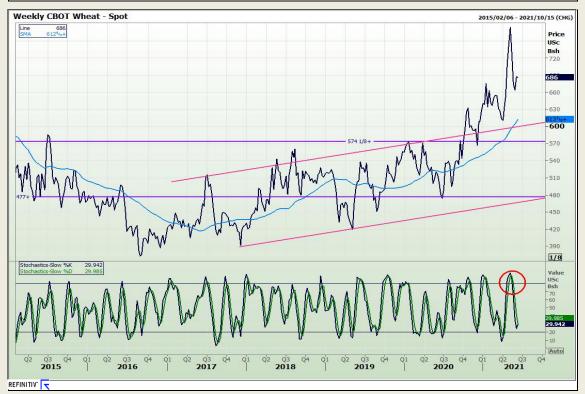

## **Technical Analysis**

Chicago Board of Trade and Kansas Board of Trade - Wheat

Market Report: 11 June 2021

3rd Floor, AFGRI Building 12 Byls Bridge Boulevard Highveld Extension 73