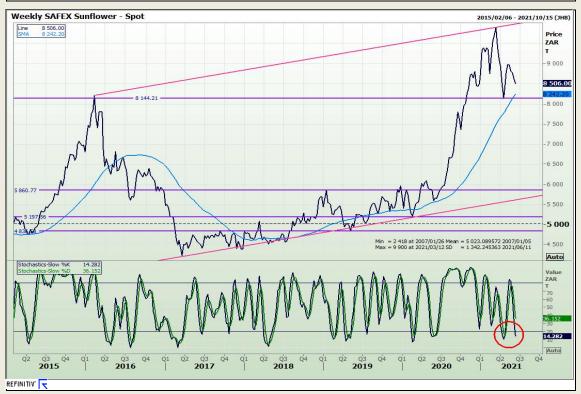

xtension 73

# **Technical Analysis**

South African Futures Exchange - Wheat





Market Report : 11 June 2021

3rd Floor, AFGRI Building 12 Byls Bridge Boulevard Highveld Extension 73

## **Technical Analysis**

Chicago Board of Trade and Kansas Board of Trade - Wheat





Market Report: 11 June 2021

3rd Floor, AFGRI Building 12 Byls Bridge Boulevard Highveld Extension 73

# **Technical Analysis**

Chicago Board of Trade - Soybeans





Market Report : 11 June 2021

3rd Floor, AFGRI Building 12 Byls Bridge Boulevard Highveld Extension 73

# **Technical Analysis**

**South African Futures Exchange - Soybeans** 





Market Report : 11 June 2021

3rd Floor, AFGRI Building 12 Byls Bridge Boulevard Highveld Extension 73

# **Technical Analysis**

South African Futures Exchange - Sunflower