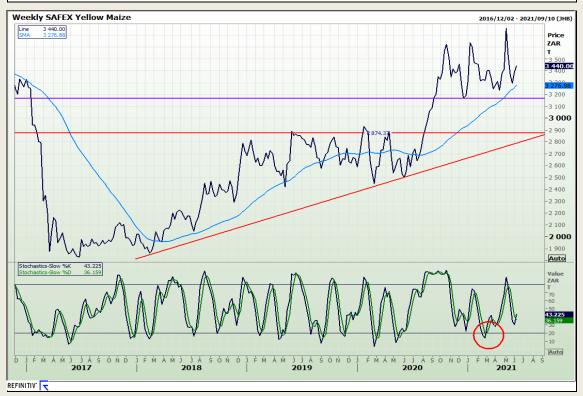

# **Technical Analysis**

South African Futures Exchange - Maize

Market Report : 11 June 2021

3rd Floor, AFGRI Building 12 Byls Bridge Boulevard Highveld Extension 73