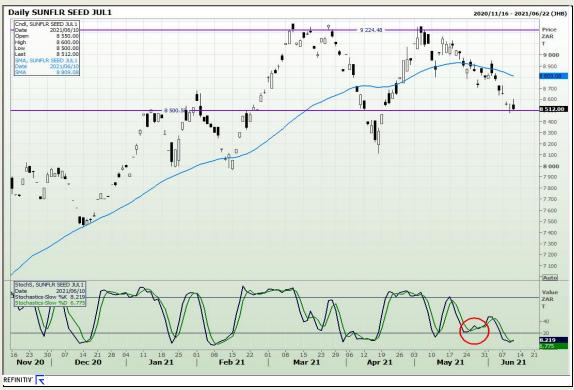

ension 73

# **Technical Analysis**

South African Futures Exchange - Wheat





Market Report : 11 June 2021

3rd Floor, AFGRI Building 12 Byls Bridge Boulevard Highveld Extension 73

## **Technical Analysis**

Chicago Board of Trade and Kansas Board of Trade - Wheat





Market Report: 11 June 2021

3rd Floor, AFGRI Building 12 Byls Bridge Boulevard Highveld Extension 73

# **Technical Analysis**

Chicago Board of Trade - Soybeans





Market Report : 11 June 2021

3rd Floor, AFGRI Building 12 Byls Bridge Boulevard Highveld Extension 73

# **Technical Analysis**

**South African Futures Exchange - Soybeans** 





Market Report : 11 June 2021

3rd Floor, AFGRI Building 12 Byls Bridge Boulevard Highveld Extension 73

# **Technical Analysis**

South African Futures Exchange - Sunflower