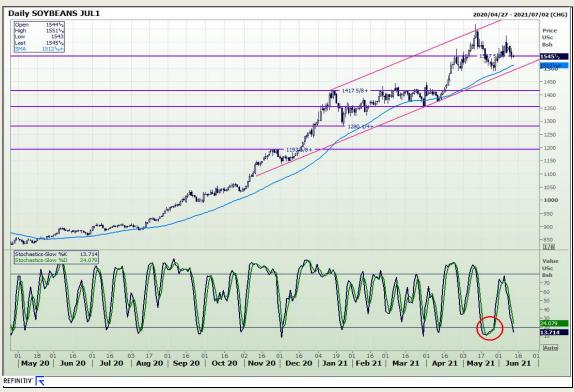

# **Technical Analysis**

Chicago Board of Trade - Soybeans

Market Report : 11 June 2021

3rd Floor, AFGRI Building 12 Byls Bridge Boulevard Highveld Extension 73