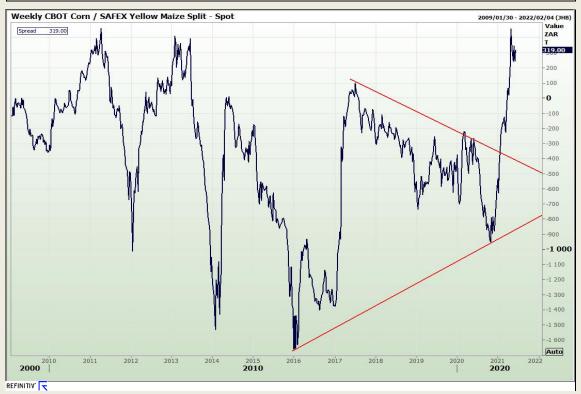

# **Technical Analysis**

Market Report : 11 June 2021

3rd Floor, AFGRI Building 12 Byls Bridge Boulevard Highveld Extension 73