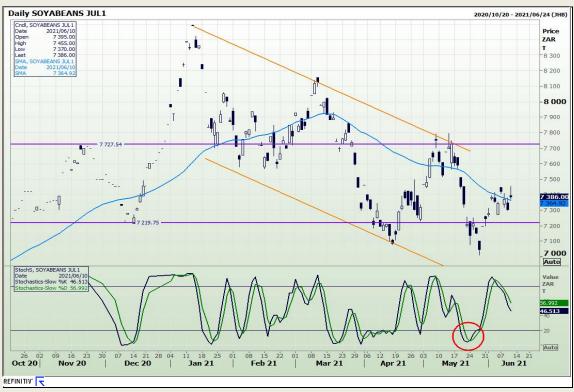

# **Technical Analysis**

**South African Futures Exchange - Soybeans** 

Market Report : 11 June 2021

3rd Floor, AFGRI Building 12 Byls Bridge Boulevard Highveld Extension 73