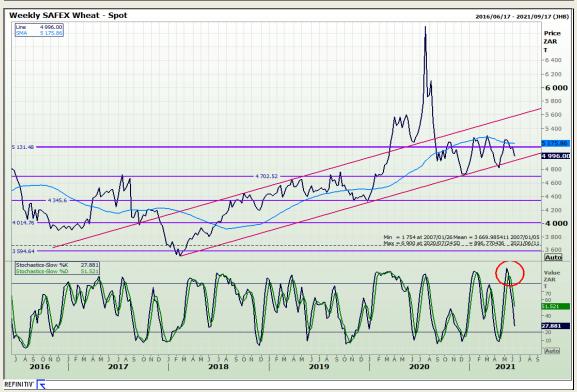

# **Technical Analysis**

South African Futures Exchange - Wheat

Market Report : 11 June 2021

3rd Floor, AFGRI Building 12 Byls Bridge Boulevard Highveld Extension 73