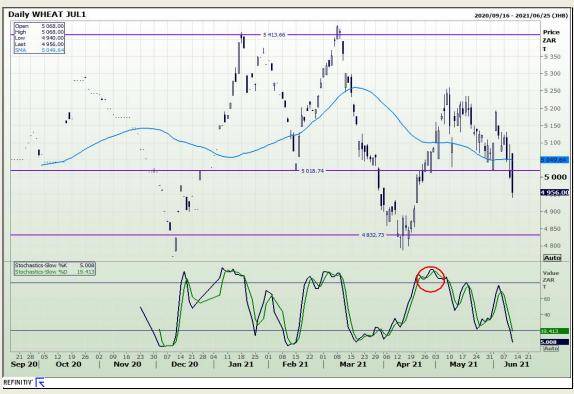

# **Technical Analysis**

South African Futures Exchange - Wheat

Market Report : 11 June 2021

3rd Floor, AFGRI Building 12 Byls Bridge Boulevard Highveld Extension 73