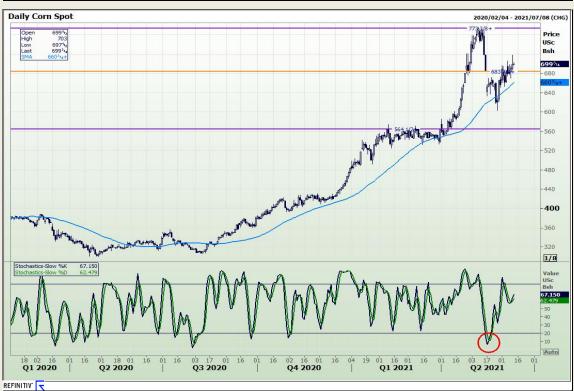

# **Technical Analysis**

South African Futures Exchange - Maize

Market Report : 11 June 2021

3rd Floor, AFGRI Building 12 Byls Bridge Boulevard Highveld Extension 73