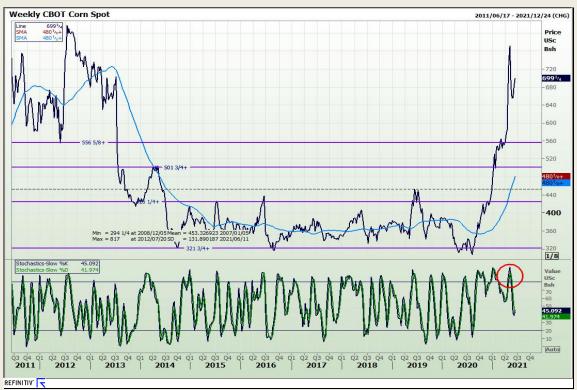

# **Technical Analysis**

South African Futures Exchange - Maize

Market Report : 11 June 2021

3rd Floor, AFGRI Building 12 Byls Bridge Boulevard Highveld Extension 73