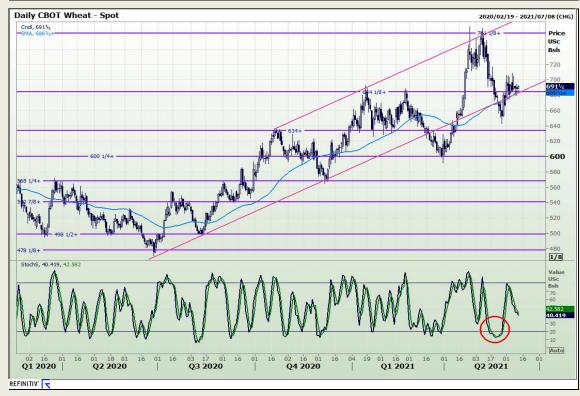

## **Technical Analysis**

Chicago Board of Trade and Kansas Board of Trade - Wheat

Market Report: 11 June 2021

3rd Floor, AFGRI Building 12 Byls Bridge Boulevard Highveld Extension 73