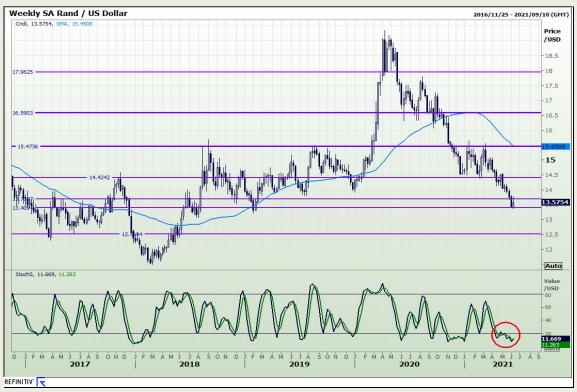

# **Technical Analysis**

Market Report : 11 June 2021

3rd Floor, AFGRI Building 12 Byls Bridge Boulevard Highveld Extension 73