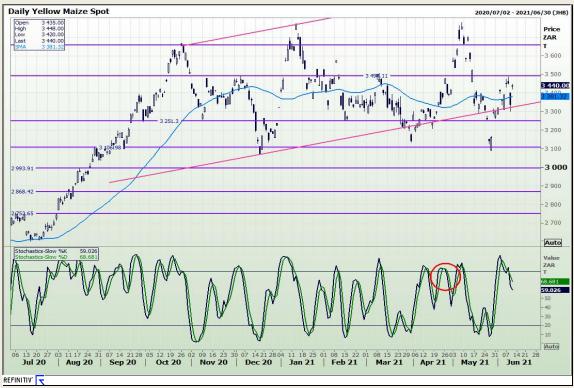

# **Technical Analysis**

South African Futures Exchange - Maize

Market Report : 11 June 2021

3rd Floor, AFGRI Building 12 Byls Bridge Boulevard Highveld Extension 73