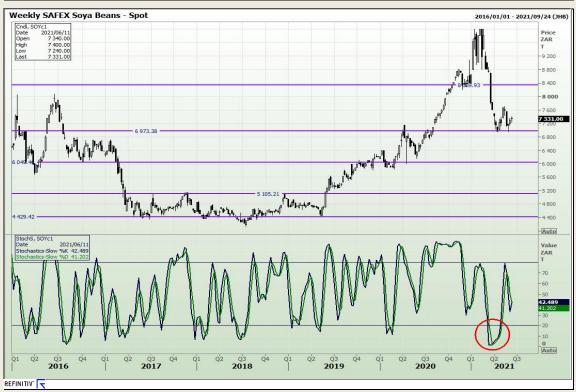

# **Technical Analysis**

**South African Futures Exchange - Soybeans** 

Market Report : 11 June 2021

3rd Floor, AFGRI Building 12 Byls Bridge Boulevard Highveld Extension 73