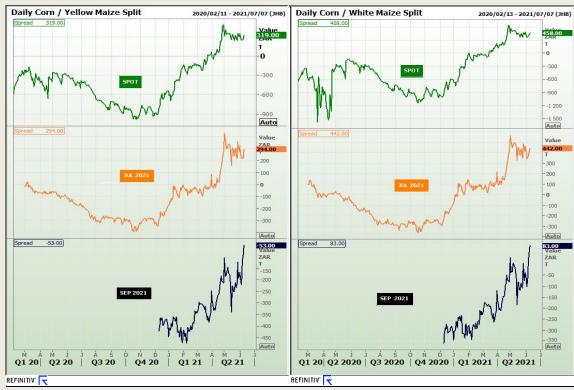

# **Technical Analysis**

South African Futures Exchange - Maize

Market Report : 11 June 2021

3rd Floor, AFGRI Building 12 Byls Bridge Boulevard Highveld Extension 73