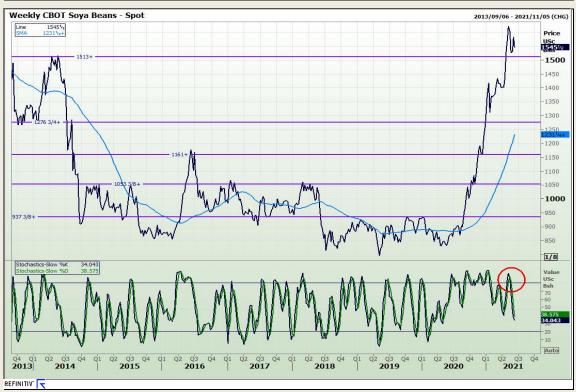

# **Technical Analysis**

Chicago Board of Trade - Soybeans

Market Report : 11 June 2021

3rd Floor, AFGRI Building 12 Byls Bridge Boulevard Highveld Extension 73