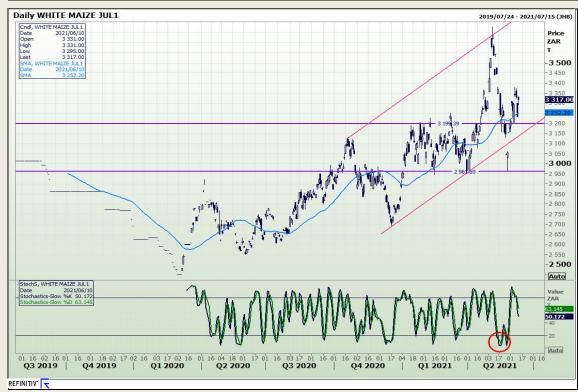

# **Technical Analysis**

South African Futures Exchange - Maize

Market Report : 11 June 2021

3rd Floor, AFGRI Building 12 Byls Bridge Boulevard Highveld Extension 73