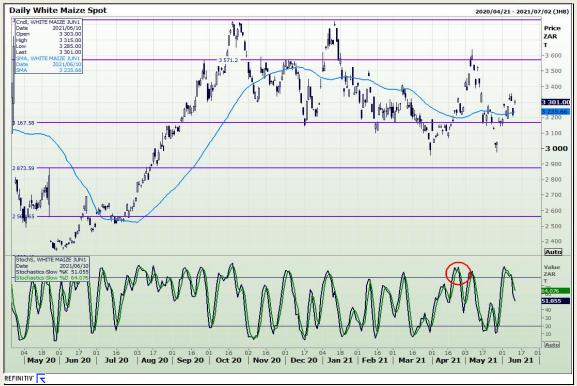

# **Technical Analysis**

South African Futures Exchange - Maize

Market Report : 11 June 2021

3rd Floor, AFGRI Building 12 Byls Bridge Boulevard Highveld Extension 73