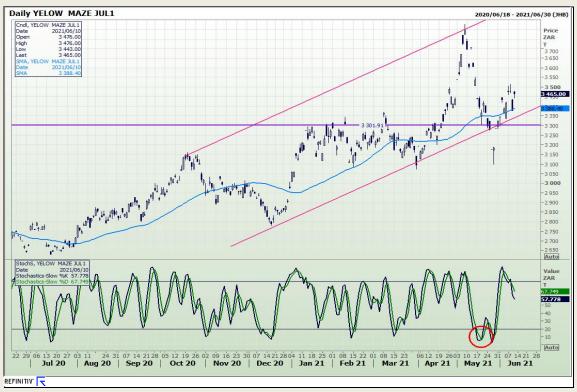

# **Technical Analysis**

South African Futures Exchange - Maize

Market Report : 11 June 2021

3rd Floor, AFGRI Building 12 Byls Bridge Boulevard Highveld Extension 73