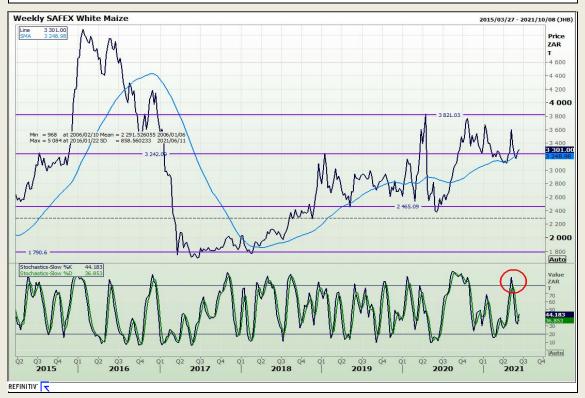

# **Technical Analysis**

South African Futures Exchange - Maize

Market Report : 11 June 2021

3rd Floor, AFGRI Building 12 Byls Bridge Boulevard Highveld Extension 73