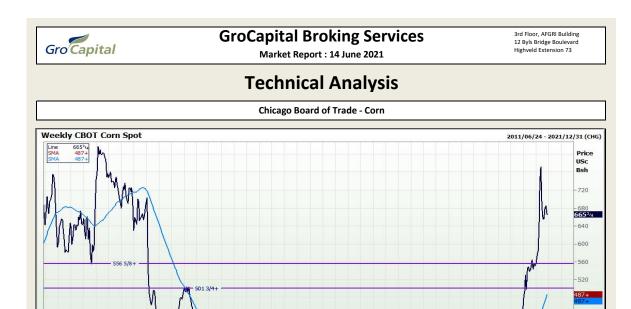

Jannie van Der Watt - 011 063 2729 Susan Mittermeier - 011 063 2720 Willem Peyper - 011 063 2724 Johan Du Toit - 011 063 2723

Min = 294 1/4 at 2008/12/05 Me Max = 817 at 2012/07/20 SD 440 400

1/8 Value USc Bsh 70 -60 49.930