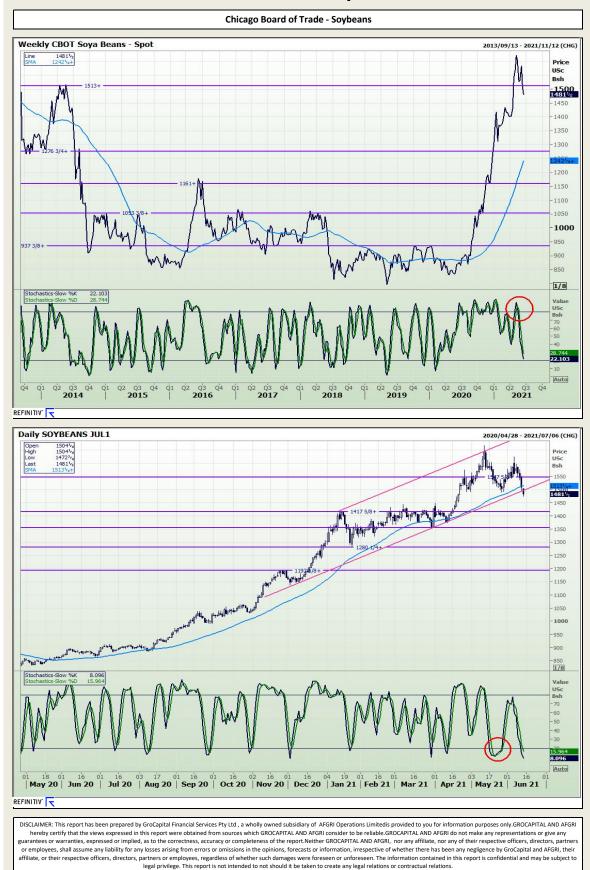

Market Report : 14 June 2021

3rd Floor, AFGRI Building 12 Byls Bridge Boulevard Highveld Extension 73

# **Technical Analysis**

DISCLAIMER: This report has been prepared by GroCapital Financial Services Pty Ltd, a wholly owned subsidiary of AFGRI Operations Limitedis provided to you for information purposes only.GROCAPITAL AND AFGRI hereby certify that the views expressed in this report were obtained from sources which GROCAPITAL AND AFGRI consider to be reliable.GROCAPITAL AND AFGRI do not make any representations or give any guarantees or warranties, expressed or implied, as to the correctness, accuracy or completeness of the report.Neither GROCAPITAL AND AFGRI. AND AFGRI do not any affiliate, or any affiliate respective of files, directors, partners, directors, partners or employees, shall assume any liability for any losses arising from errors or omissions in the opinions, forecasts or information, irrespective of whether there has been any negligence by GroCapital and AFGRI, their affiliate, or their respective officers, directors, partners, regardless of whether such damages were foreseen or unforeseen. The information contained in this report is confidential and may be subject to legal privilege. This report is not intended to not should he be taken to create any legal relations or contractual relations.