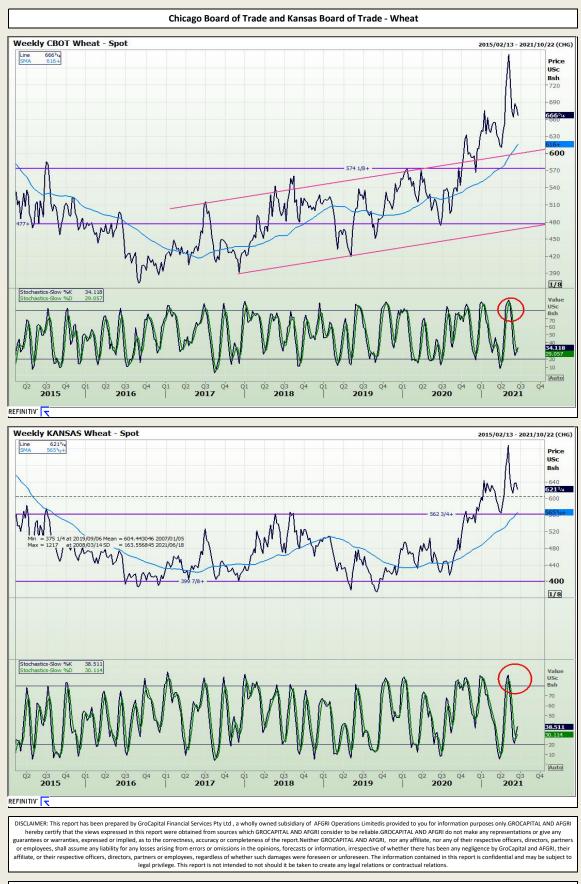

oCapital Broking Services**

Market Report : 14 June 2021

3rd Floor, AFGRI Building 12 Byls Bridge Boulevard Highveld Extension 73

# **Technical Analysis**



Jannie van Der Watt - 011 063 2729 Susan Mittermeier - 011 063 2720 Willem Peyper - 011 063 2724 Johan Du Toit - 011 063 2723

affiliate, or their respective officers, directors, partners or employees, regardless of whether such damages were foreseen or unforeseen. The information contained in this report is confidential and may be subject to legal privilege. This report is not intended to not should it be taken to create any legal relations or contractual relations.

## **GroCapital Broking Services**

Market Report : 14 June 2021

3rd Floor, AFGRI Building 12 Byls Bridge Boulevard Highveld Extension 73

# **Technical Analysis**



Jannie van Der Watt - 011 063 2729 Susan Mittermeier - 011 063 2720 Willem Peyper - 011 063 2724 Johan Du Toit - 011 063 2723

## **GroCapital Broking Services**

Market Report : 14 June 2021

3rd Floor, AFGRI Building 12 Byls Bridge Boulevard Highveld Extension 73

# **Technical Analysis**



affiliate, or their respective officers, directors, partners or employees, regardless of whether such damages were foreseen or unforeseen. The information contained in this report is confidential and may be subject to legal privilege. This report is not intended to not should it be taken to create any legal relations or contractual relations.



Market Report : 14 June 2021

3rd Floor, AFGRI Building 12 Byls Bridge Boulevard Highveld Extension 73

# **Technical Analysis**



DISCLAIMER: This report