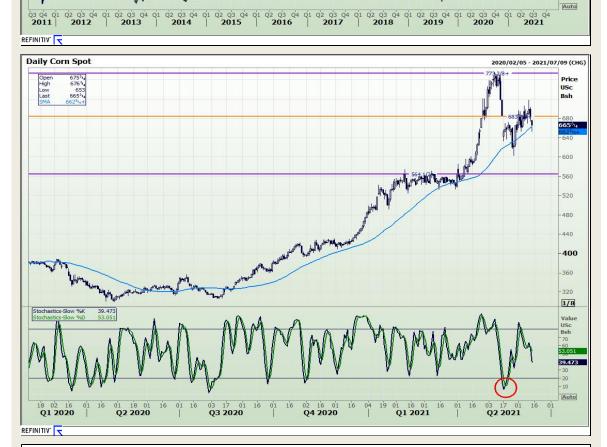

Jannie van Der Watt - 011 063 2729 Susan Mittermeier - 011 063 2720 Willem Peyper - 011 063 2724 Johan Du Toit - 011 063 2723

Min = 294 1/4 at 2008/12/05 Me Max = 817 at 2012/07/20 SD 440 400

1/8 Value USc Bsh 70 -60 49.930