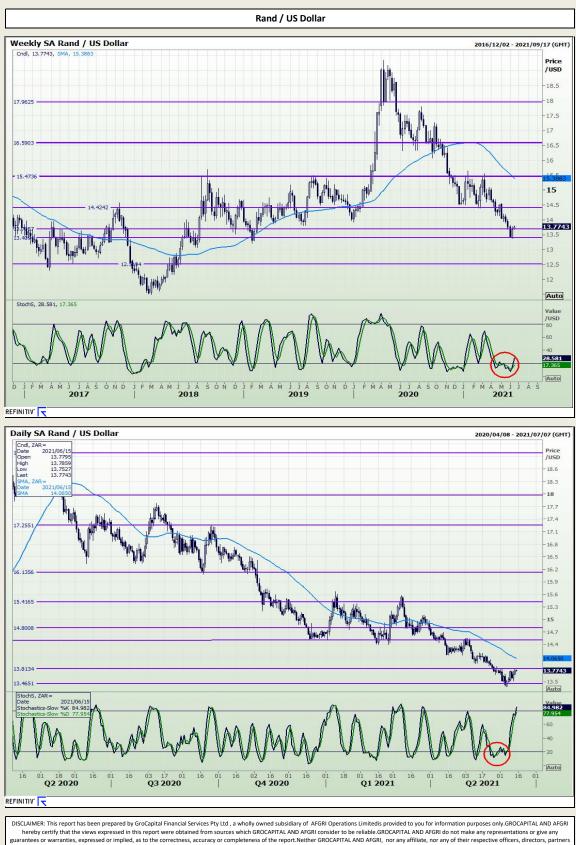

Market Report : 15 June 2021

3rd Floor, AFGRI Building 12 Byls Bridge Boulevard Highveld Extension 73

## **Technical Analysis**



affiliate, or their respective officers, directors, partners or employees, regardless of whether such damages were foreseen or unforeseen. The information contained in this report is confidential and may be subject to legal privilege. This report is not intended to not should it be taken to create any legal relations or contractual relations.

Jannie van Der Watt - 011 063 2729 Susan Mittermeier - 011 063 2720 Willem Peyper - 011 063 2724 Johan Du Toit - 011 063 2723

or employees, shall assume any liability for any losses arising from errors or omissions in the opinions, forecasts or information, irrespective of whether there has been any negligence by GroCapital and AFGRI, their



Market Report : 15 June 2021

3rd Floor, AFGRI Building 12 Byls Bridge Boulevard Highveld Extension 73

#