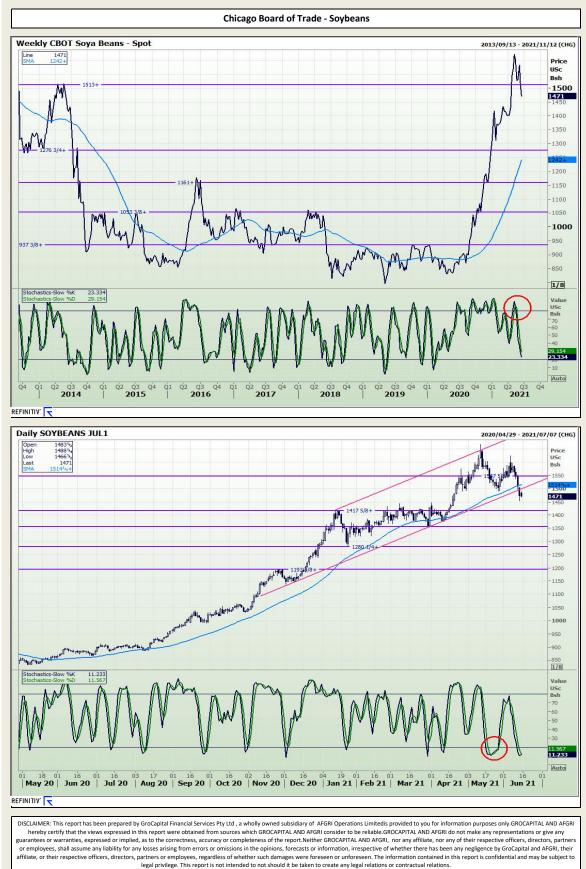

### **GroCapital Broking Services**

Market Report : 15 June 2021

3rd Floor, AFGRI Building 12 Byls Bridge Boulevard Highveld Extension 73

## **Technical Analysis**

Jannie van Der Watt - 011 063 2729 Susan Mittermeier - 011 063 2720 Willem Peyper - 011 063 2724 Johan Du Toit - 011 063 2723

affiliate, or their respective officers, directors, partners or employees, regardless of whether such damages were foreseen or unforeseen. The information contained in this report is confidential and may be subject to legal privilege. This report is not intended to not should it be taken to create any legal relations or contractual relations.