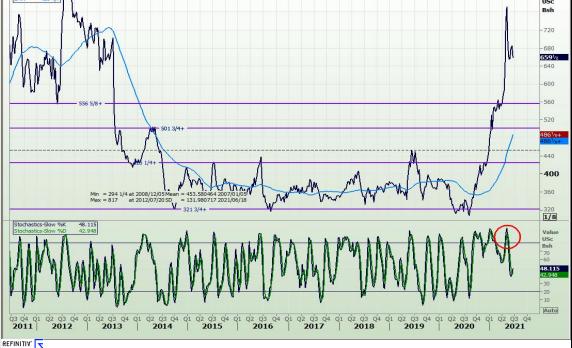

Market Report : 15 June 2021

3rd Floor, AFGRI Building 12 Byls Bridge Boulevard Highveld Extension 73

# **Technical Analysis**

DISCLAIMER: This report has been prepared by GroCapital Financial Services Pty Ltd, a wholly owned subsidiary of AFGRI Operations Limitedis provided to you for information purposes only.GROCAPITAL AND AFGRI hereby certify that the views expressed in this report were obtained from sources which GROCAPITAL AND AFGRI consider to be reliable.GROCAPITAL AND AFGRI do not make any representations or give any guarantees or warrantices, expressed or implied, as to the correctness, accuracy or completeness of the report.Neither GROCAPITAL AND AFGRI and any any affiliate, or any and filiate respective of any and filiate respective of any any affiliate, and any construction and a sources of the report.Neither GROCAPITAL AND AFGRI, on any affiliate respective of grocapital and AFGRI, their affiliate, or their respective officers, directors, partners or employees, regardless of whether such damages were foreseen or unforeseen. The information contained in this report is confidential and may be subject to legal privileger. This report is no thended to not should it be taken to create any legal relations or contractual relations.