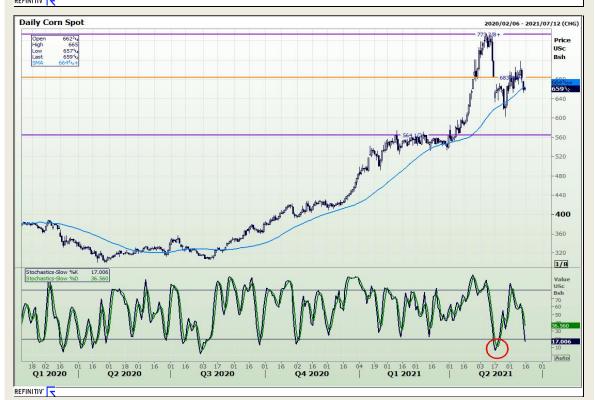

### **GroCapital Broking Services**

Market Report : 15 June 2021

3rd Floor, AFGRI Building 12 Byls Bridge Boulevard Highveld Extension 73

## **Technical Analysis**

Jannie van Der Watt - 011 063 2729 Susan Mittermeier - 011 063 2720 Willem Peyper - 011 063 2724 Johan Du Toit - 011 063 2723

affiliate, or their respective officers, directors, partners or employees, regardless of whether such damages were foreseen or unforeseen. The information contained in this report is confidential and may be subject to legal privilege. This report is not intended to not should it be taken to create any legal relations or contractual relations.