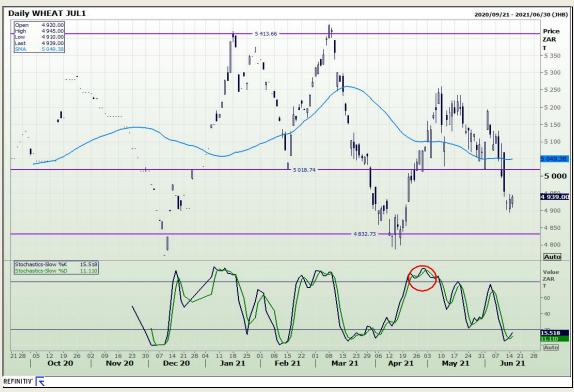

# **Technical Analysis**

South African Futures Exchange - Wheat

Market Report: 17 June 2021

3rd Floor, AFGRI Building 12 Byls Bridge Boulevard Highveld Extension 73