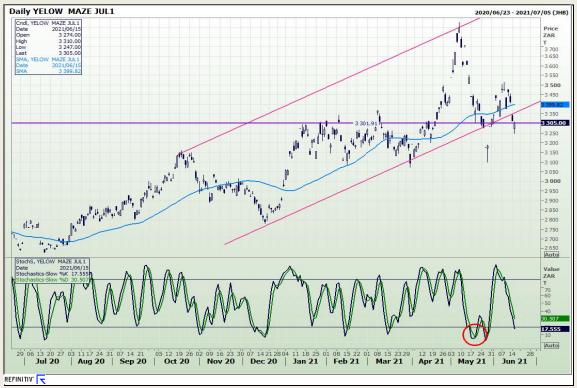

# **Technical Analysis**

South African Futures Exchange - Maize

Market Report: 17 June 2021

3rd Floor, AFGRI Building 12 Byls Bridge Boulevard Highveld Extension 73

## **Technical Analysis**

South African Futures Exchange - Maize

Market Report: 17 June 2021

3rd Floor, AFGRI Building 12 Byls Bridge Boulevard Highveld Extension 73