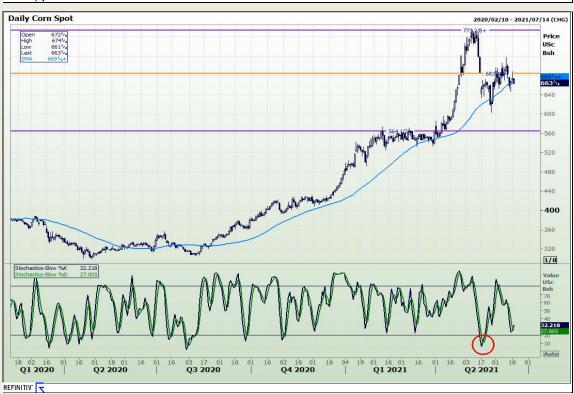

## **Technical Analysis**

Chicago Board of Trade and Kansas Board of Trade - Wheat

Market Report: 17 June 2021

3rd Floor, AFGRI Building 12 Byls Bridge Boulevard Highveld Extension 73