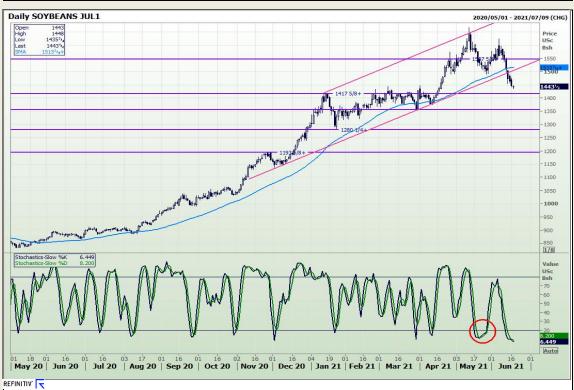

## **Technical Analysis**

Chicago Board of Trade - Soybeans

Market Report: 17 June 2021

3rd Floor, AFGRI Building 12 Byls Bridge Boulevard Highveld Extension 73