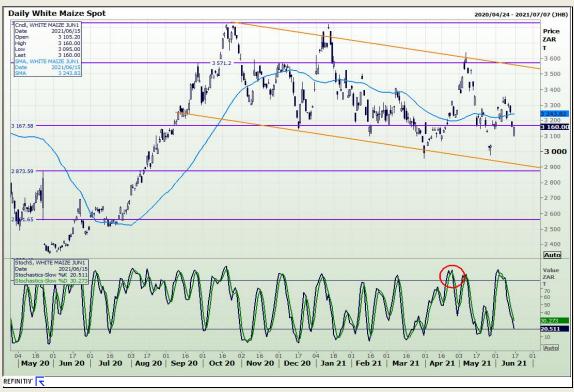

# **Technical Analysis**

South African Futures Exchange - Maize

Market Report: 17 June 2021

3rd Floor, AFGRI Building 12 Byls Bridge Boulevard Highveld Extension 73