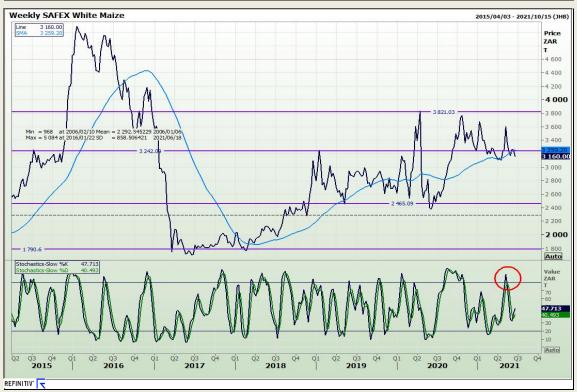

# **Technical Analysis**

South African Futures Exchange - Maize

Market Report: 17 June 2021

3rd Floor, AFGRI Building 12 Byls Bridge Boulevard Highveld Extension 73

## **Technical Analysis**

South African Futures Exchange - Maize

Market Report: 17 June 2021

3rd Floor, AFGRI Building 12 Byls Bridge Boulevard Highveld Extension 73