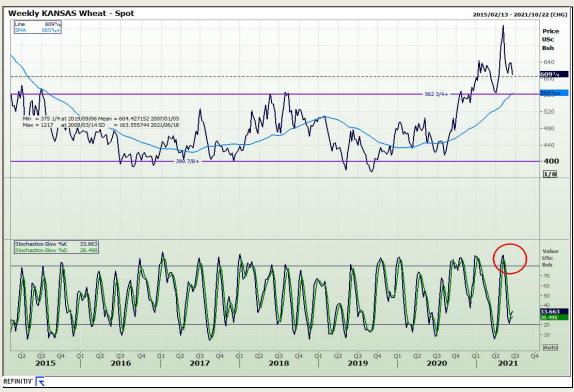

## **Technical Analysis**

Chicago Board of Trade and Kansas Board of Trade - Wheat

Market Report: 17 June 2021

3rd Floor, AFGRI Building 12 Byls Bridge Boulevard Highveld Extension 73