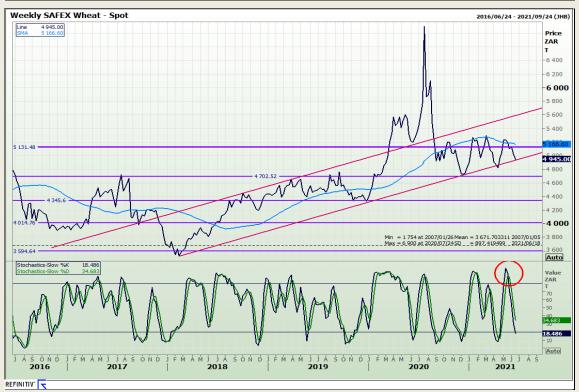

# **Technical Analysis**

South African Futures Exchange - Wheat

Market Report: 17 June 2021

3rd Floor, AFGRI Building 12 Byls Bridge Boulevard Highveld Extension 73