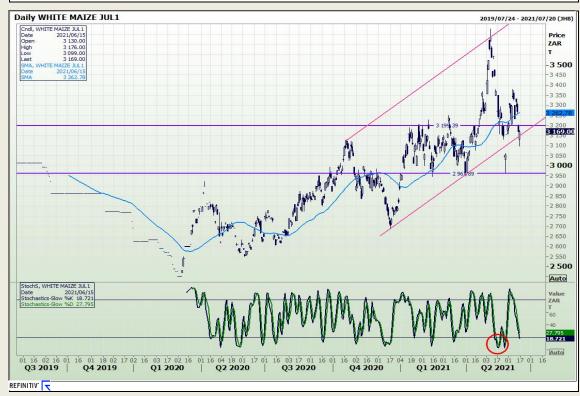

# **Technical Analysis**

South African Futures Exchange - Maize

Market Report: 17 June 2021

3rd Floor, AFGRI Building 12 Byls Bridge Boulevard Highveld Extension 73