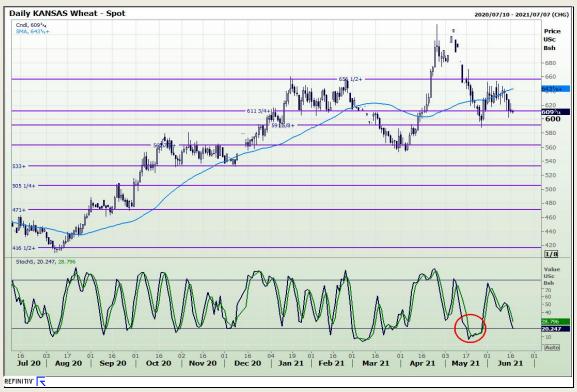

## **Technical Analysis**

Chicago Board of Trade and Kansas Board of Trade - Wheat

Market Report: 17 June 2021

3rd Floor, AFGRI Building 12 Byls Bridge Boulevard Highveld Extension 73