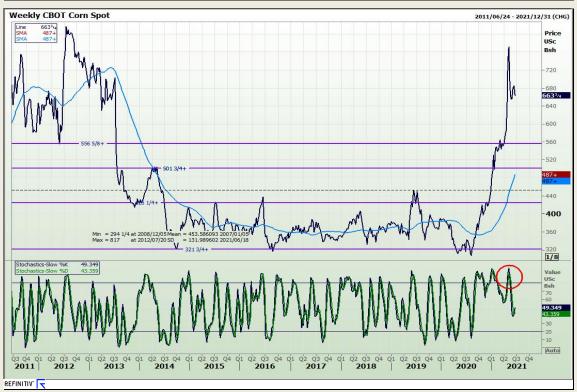

## **Technical Analysis**

Chicago Board of Trade and Kansas Board of Trade - Wheat

Market Report: 17 June 2021

3rd Floor, AFGRI Building 12 Byls Bridge Boulevard Highveld Extension 73