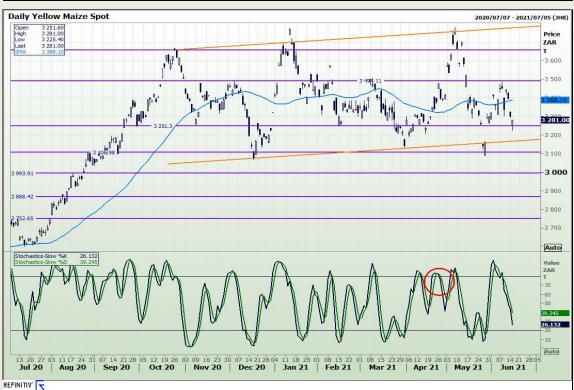

## **Technical Analysis**

South African Futures Exchange - Maize

Market Report: 17 June 2021

3rd Floor, AFGRI Building 12 Byls Bridge Boulevard Highveld Extension 73