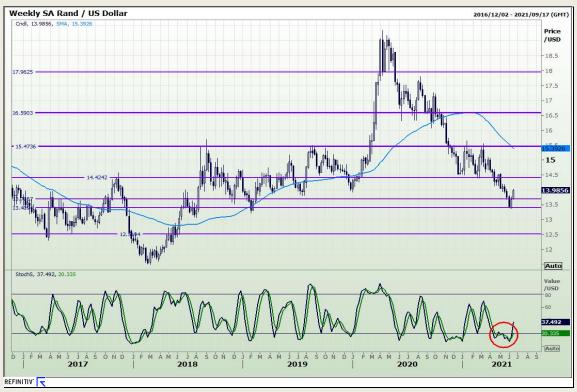

## **Technical Analysis**

Market Report: 17 June 2021

3rd Floor, AFGRI Building 12 Byls Bridge Boulevard Highveld Extension 73