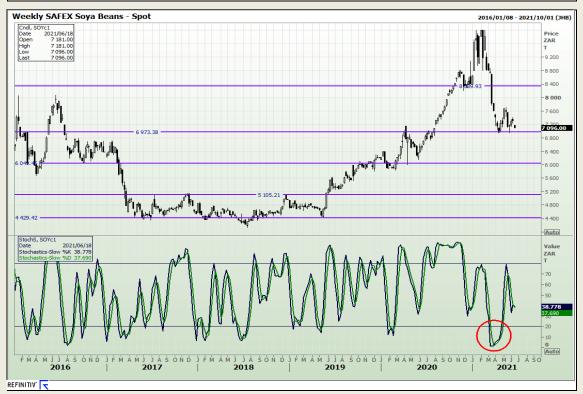

# **Technical Analysis**

**South African Futures Exchange - Soybeans** 

Market Report: 17 June 2021

3rd Floor, AFGRI Building 12 Byls Bridge Boulevard Highveld Extension 73