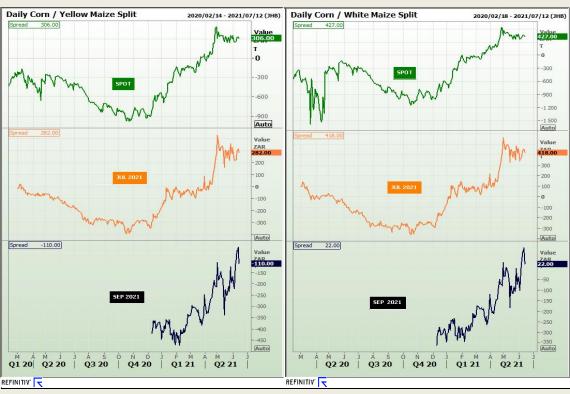

# **Technical Analysis**

South African Futures Exchange - Maize

Market Report: 17 June 2021

3rd Floor, AFGRI Building 12 Byls Bridge Boulevard Highveld Extension 73

## **Technical Analysis**

South African Futures Exchange - Maize

Market Report: 17 June 2021

3rd Floor, AFGRI Building 12 Byls Bridge Boulevard Highveld Extension 73