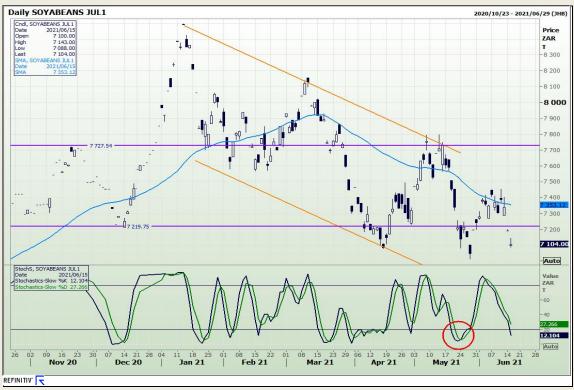

# **Technical Analysis**

**South African Futures Exchange - Soybeans** 

Market Report: 17 June 2021

3rd Floor, AFGRI Building 12 Byls Bridge Boulevard Highveld Extension 73