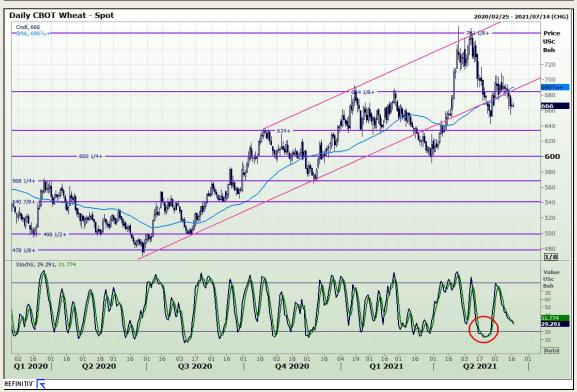

## **Technical Analysis**

Chicago Board of Trade and Kansas Board of Trade - Wheat

Market Report: 17 June 2021

3rd Floor, AFGRI Building 12 Byls Bridge Boulevard Highveld Extension 73