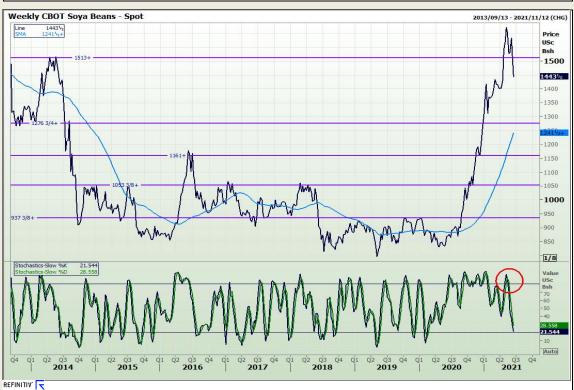

## **Technical Analysis**

Chicago Board of Trade - Soybeans

Market Report: 17 June 2021

3rd Floor, AFGRI Building 12 Byls Bridge Boulevard Highveld Extension 73