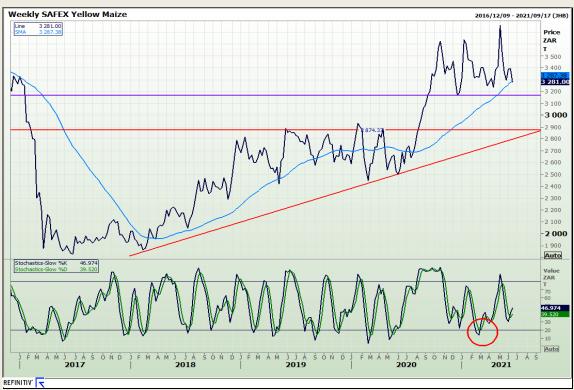

# **Technical Analysis**

South African Futures Exchange - Maize

Market Report: 17 June 2021

3rd Floor, AFGRI Building 12 Byls Bridge Boulevard Highveld Extension 73