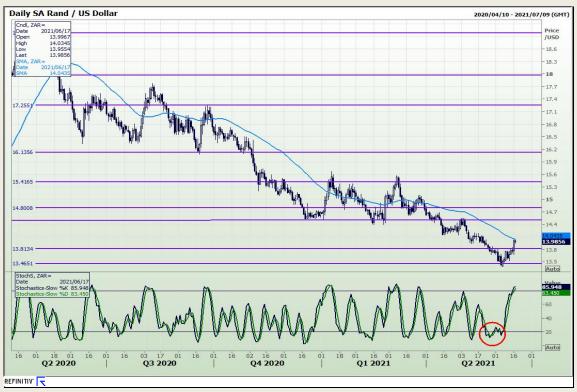

## **Technical Analysis**

Market Report: 17 June 2021

3rd Floor, AFGRI Building 12 Byls Bridge Boulevard Highveld Extension 73