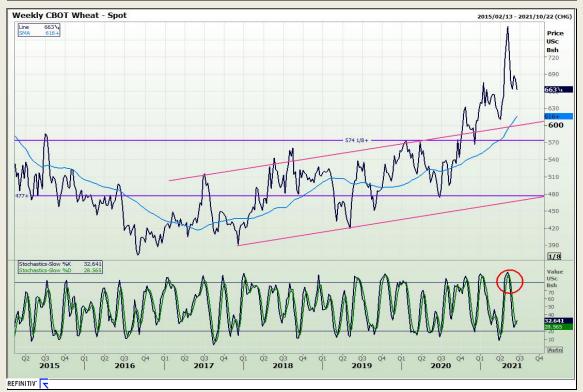

## **Technical Analysis**

Chicago Board of Trade and Kansas Board of Trade - Wheat

Market Report: 17 June 2021

3rd Floor, AFGRI Building 12 Byls Bridge Boulevard Highveld Extension 73