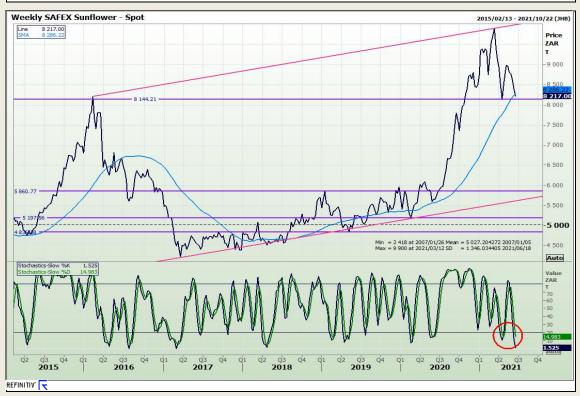

Extension 73

# **Technical Analysis**

South African Futures Exchange - Wheat





Market Report: 17 June 2021

3rd Floor, AFGRI Building 12 Byls Bridge Boulevard Highveld Extension 73

## **Technical Analysis**

Chicago Board of Trade and Kansas Board of Trade - Wheat





Market Report: 17 June 2021

3rd Floor, AFGRI Building 12 Byls Bridge Boulevard Highveld Extension 73

## **Technical Analysis**

Chicago Board of Trade - Soybeans





Market Report: 17 June 2021

3rd Floor, AFGRI Building 12 Byls Bridge Boulevard Highveld Extension 73

# **Technical Analysis**

**South African Futures Exchange - Soybeans** 





Market Report: 17 June 2021

3rd Floor, AFGRI Building 12 Byls Bridge Boulevard Highveld Extension 73

# **Technical Analysis**

South African Futures Exchange - Sunflower