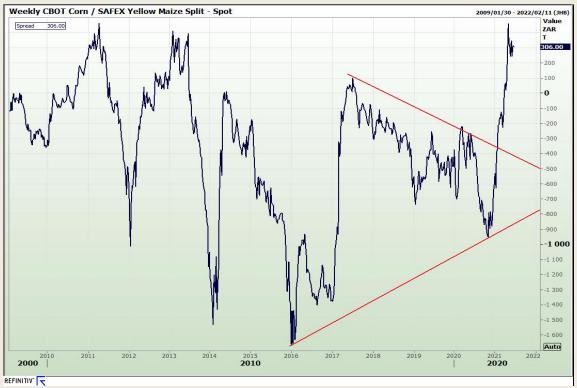

# **Technical Analysis**

South African Futures Exchange - Maize

Market Report: 17 June 2021

3rd Floor, AFGRI Building 12 Byls Bridge Boulevard Highveld Extension 73

## **Technical Analysis**

South African Futures Exchange - Maize

Market Report: 17 June 2021

3rd Floor, AFGRI Building 12 Byls Bridge Boulevard Highveld Extension 73