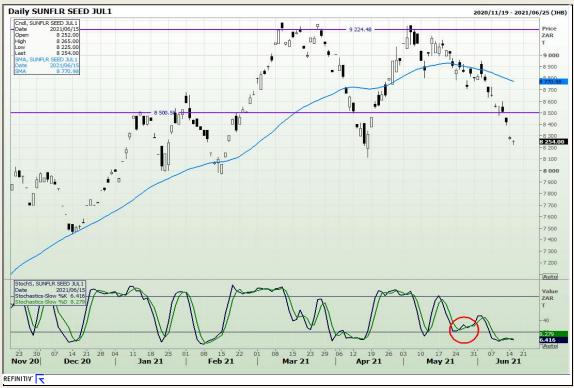

xtension 73

# **Technical Analysis**

South African Futures Exchange - Wheat





Market Report: 17 June 2021

3rd Floor, AFGRI Building 12 Byls Bridge Boulevard Highveld Extension 73

## **Technical Analysis**

Chicago Board of Trade and Kansas Board of Trade - Wheat





Market Report: 17 June 2021

3rd Floor, AFGRI Building 12 Byls Bridge Boulevard Highveld Extension 73

## **Technical Analysis**

Chicago Board of Trade - Soybeans





Market Report: 17 June 2021

3rd Floor, AFGRI Building 12 Byls Bridge Boulevard Highveld Extension 73

# **Technical Analysis**

**South African Futures Exchange - Soybeans** 





Market Report: 17 June 2021

3rd Floor, AFGRI Building 12 Byls Bridge Boulevard Highveld Extension 73

# **Technical Analysis**

South African Futures Exchange - Sunflower