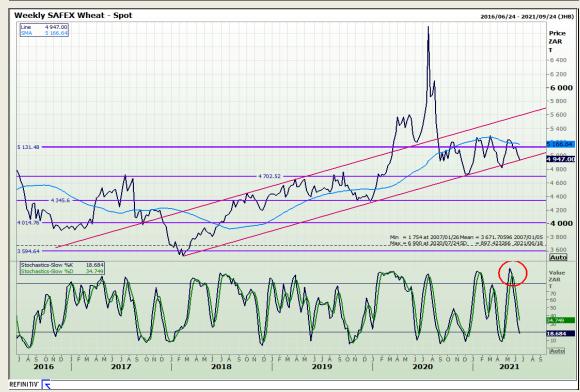

## **Technical Analysis**

South African Futures Exchange - Wheat

Market Report: 18 June 2021

3rd Floor, AFGRI Building 12 Byls Bridge Boulevard Highveld Extension 73