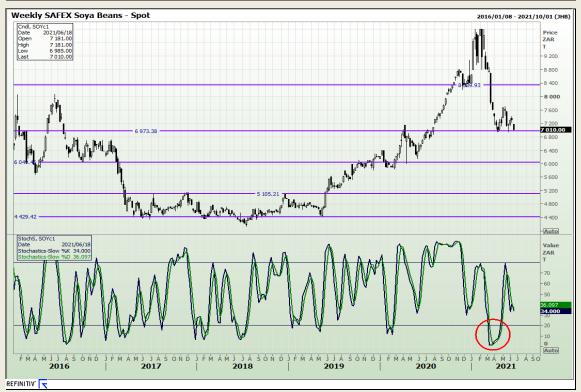

## **Technical Analysis**

**South African Futures Exchange - Soybeans** 

Market Report: 18 June 2021

3rd Floor, AFGRI Building 12 Byls Bridge Boulevard Highveld Extension 73