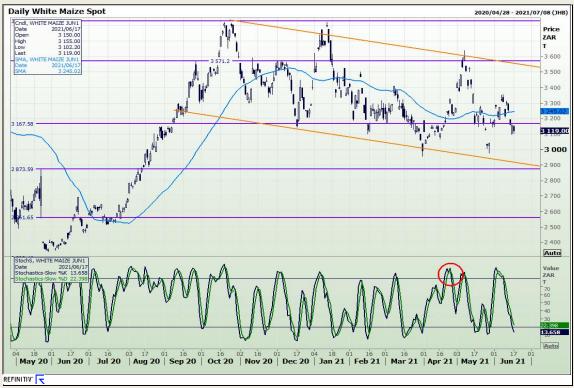

## **Technical Analysis**

South African Futures Exchange - Maize

Market Report: 18 June 2021

3rd Floor, AFGRI Building 12 Byls Bridge Boulevard Highveld Extension 73