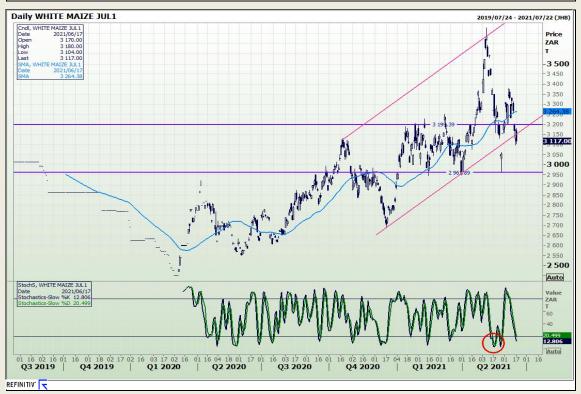

## **Technical Analysis**

South African Futures Exchange - Maize

Market Report: 18 June 2021

3rd Floor, AFGRI Building 12 Byls Bridge Boulevard Highveld Extension 73