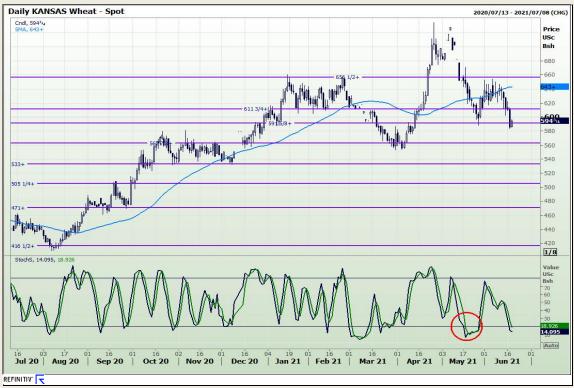

## **Technical Analysis**

Chicago Board of Trade and Kansas Board of Trade - Wheat

Market Report: 18 June 2021

3rd Floor, AFGRI Building 12 Byls Bridge Boulevard Highveld Extension 73