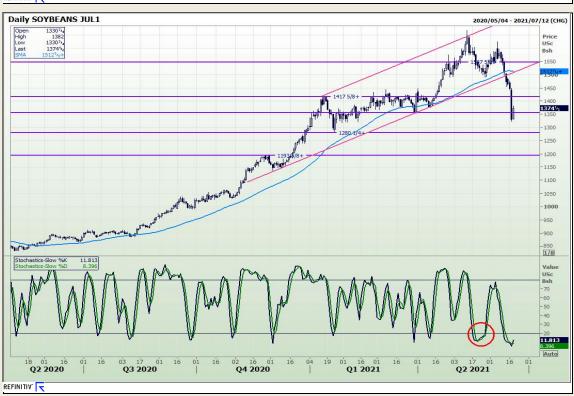

## **Technical Analysis**

Chicago Board of Trade - Soybeans

Market Report: 18 June 2021

3rd Floor, AFGRI Building 12 Byls Bridge Boulevard Highveld Extension 73