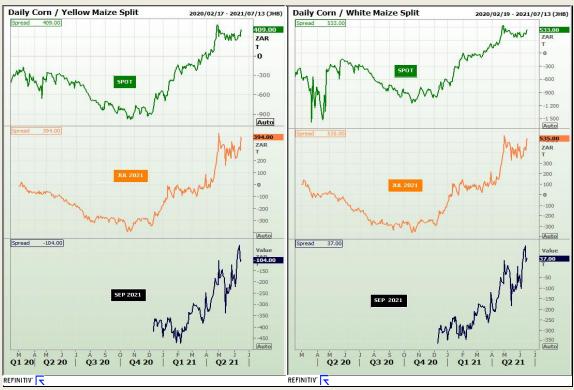

## **Technical Analysis**

Market Report: 18 June 2021

3rd Floor, AFGRI Building 12 Byls Bridge Boulevard Highveld Extension 73