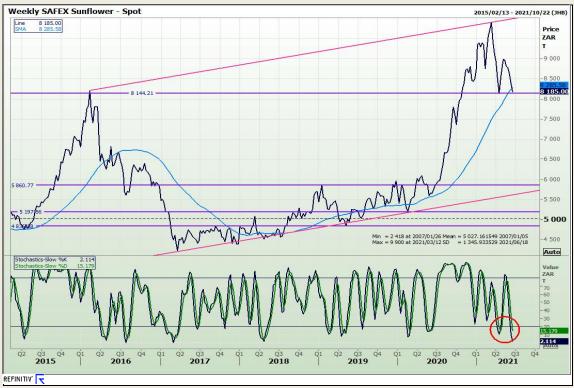

lding 12 Byls Bridge Boulevard Highveld Extension 73

## **Technical Analysis**

South African Futures Exchange - Wheat





Market Report: 18 June 2021

3rd Floor, AFGRI Building 12 Byls Bridge Boulevard Highveld Extension 73

## **Technical Analysis**

Chicago Board of Trade and Kansas Board of Trade - Wheat





Market Report: 18 June 2021

3rd Floor, AFGRI Building 12 Byls Bridge Boulevard Highveld Extension 73

## **Technical Analysis**

Chicago Board of Trade - Soybeans





Market Report: 18 June 2021

3rd Floor, AFGRI Building 12 Byls Bridge Boulevard Highveld Extension 73

## **Technical Analysis**

**South African Futures Exchange - Soybeans** 





Market Report: 18 June 2021

3rd Floor, AFGRI Building 12 Byls Bridge Boulevard Highveld Extension 73

## **Technical Analysis**