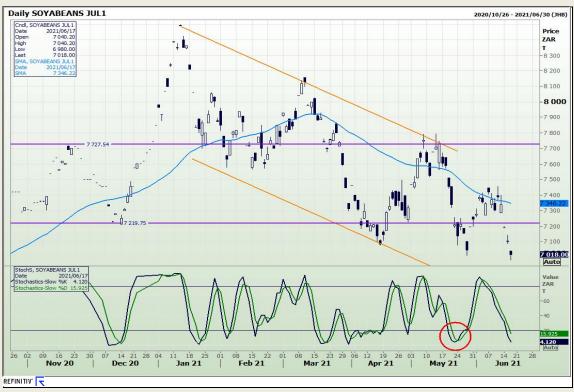

## **Technical Analysis**

**South African Futures Exchange - Soybeans** 

Market Report: 18 June 2021

3rd Floor, AFGRI Building 12 Byls Bridge Boulevard Highveld Extension 73