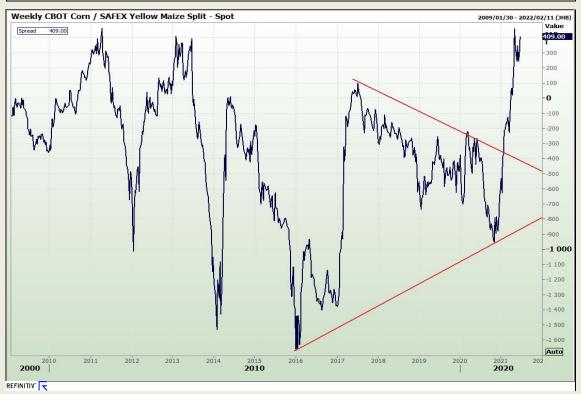

# **Technical Report 18 June 2021**

Market Report: 18 June 2021

3rd Floor, AFGRI Building 12 Byls Bridge Boulevard Highveld Extension 73

## **Technical Analysis**

Market Report: 18 June 2021

3rd Floor, AFGRI Building 12 Byls Bridge Boulevard Highveld Extension 73