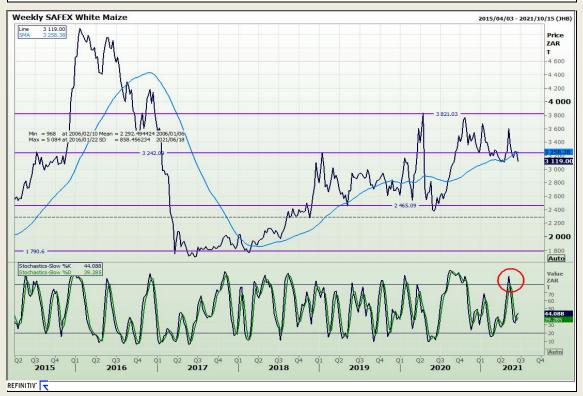

## **Technical Analysis**

South African Futures Exchange - Maize

Market Report: 18 June 2021

3rd Floor, AFGRI Building 12 Byls Bridge Boulevard Highveld Extension 73