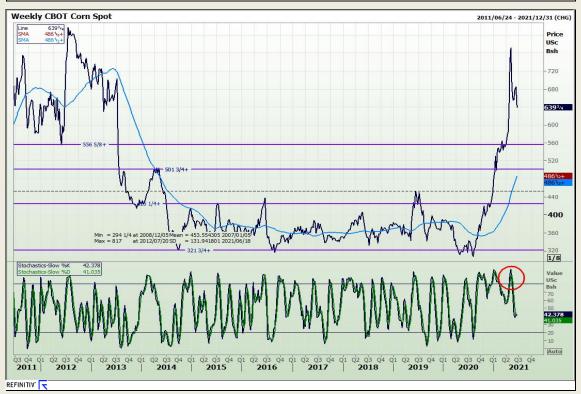

## **Technical Analysis**

South African Futures Exchange - Maize

Market Report: 18 June 2021

3rd Floor, AFGRI Building 12 Byls Bridge Boulevard Highveld Extension 73