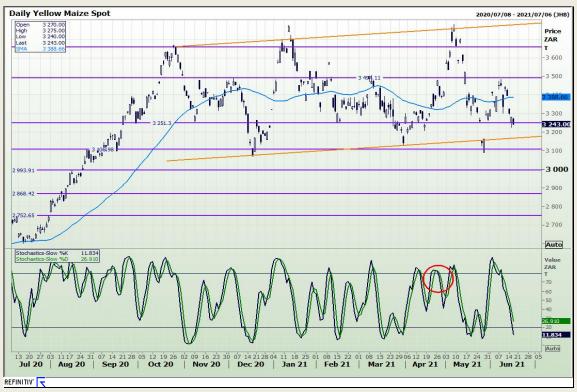

## **Technical Analysis**

South African Futures Exchange - Maize

Market Report: 18 June 2021

3rd Floor, AFGRI Building 12 Byls Bridge Boulevard Highveld Extension 73