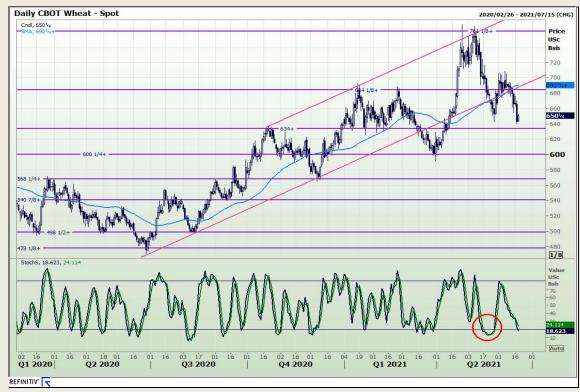

## **Technical Analysis**

Chicago Board of Trade and Kansas Board of Trade - Wheat

Market Report: 18 June 2021

3rd Floor, AFGRI Building 12 Byls Bridge Boulevard Highveld Extension 73