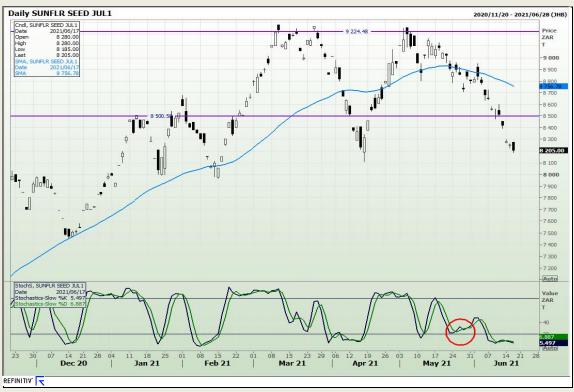

ing 12 Byls Bridge Boulevard Highveld Extension 73

## **Technical Analysis**

South African Futures Exchange - Wheat





Market Report: 18 June 2021

3rd Floor, AFGRI Building 12 Byls Bridge Boulevard Highveld Extension 73

## **Technical Analysis**

Chicago Board of Trade and Kansas Board of Trade - Wheat





Market Report: 18 June 2021

3rd Floor, AFGRI Building 12 Byls Bridge Boulevard Highveld Extension 73

## **Technical Analysis**

Chicago Board of Trade - Soybeans





Market Report: 18 June 2021

3rd Floor, AFGRI Building 12 Byls Bridge Boulevard Highveld Extension 73

## **Technical Analysis**

**South African Futures Exchange - Soybeans** 





Market Report: 18 June 2021

3rd Floor, AFGRI Building 12 Byls Bridge Boulevard Highveld Extension 73

## **Technical Analysis**