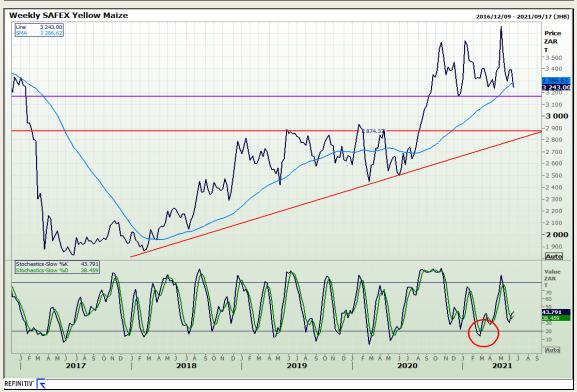

## **Technical Analysis**

South African Futures Exchange - Maize

Market Report: 18 June 2021

3rd Floor, AFGRI Building 12 Byls Bridge Boulevard Highveld Extension 73