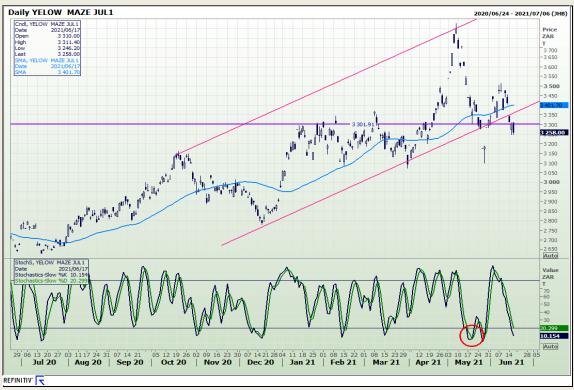

## **Technical Analysis**

South African Futures Exchange - Maize

Market Report: 18 June 2021

3rd Floor, AFGRI Building 12 Byls Bridge Boulevard Highveld Extension 73