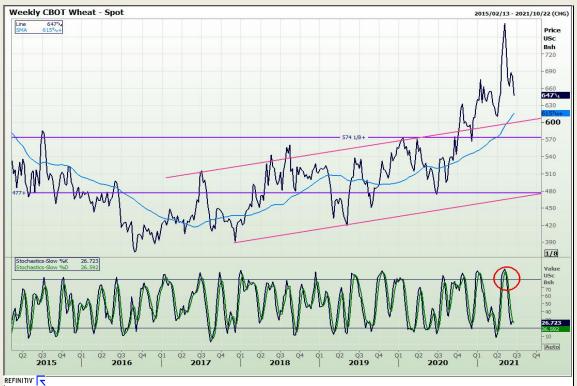

## **Technical Analysis**

Chicago Board of Trade and Kansas Board of Trade - Wheat

Market Report: 18 June 2021

3rd Floor, AFGRI Building 12 Byls Bridge Boulevard Highveld Extension 73