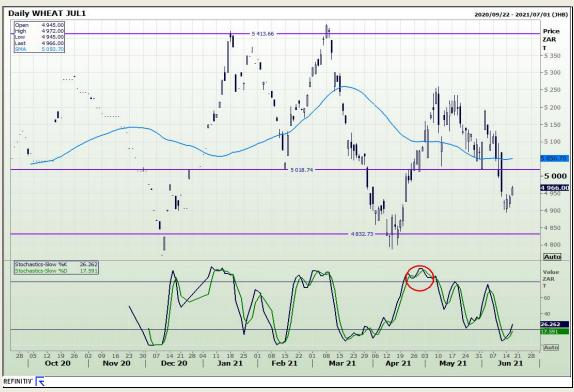

## **Technical Analysis**

South African Futures Exchange - Wheat

Market Report: 18 June 2021

3rd Floor, AFGRI Building 12 Byls Bridge Boulevard Highveld Extension 73