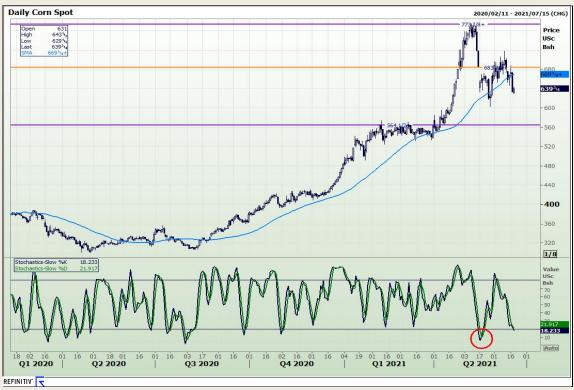

## **Technical Analysis**

South African Futures Exchange - Maize

Market Report: 18 June 2021

3rd Floor, AFGRI Building 12 Byls Bridge Boulevard Highveld Extension 73

# **Technical Analysis**

Market Report: 18 June 2021

3rd Floor, AFGRI Building 12 Byls Bridge Boulevard Highveld Extension 73