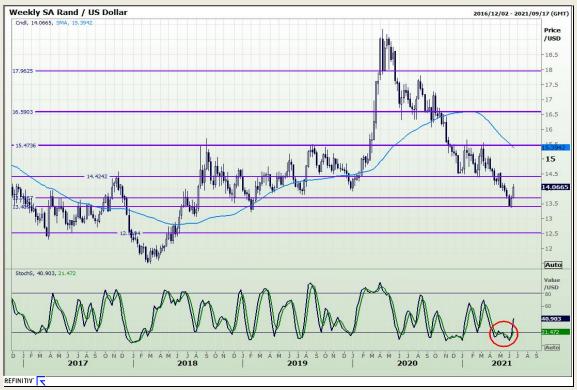

## **Technical Analysis**

Market Report: 18 June 2021

3rd Floor, AFGRI Building 12 Byls Bridge Boulevard Highveld Extension 73