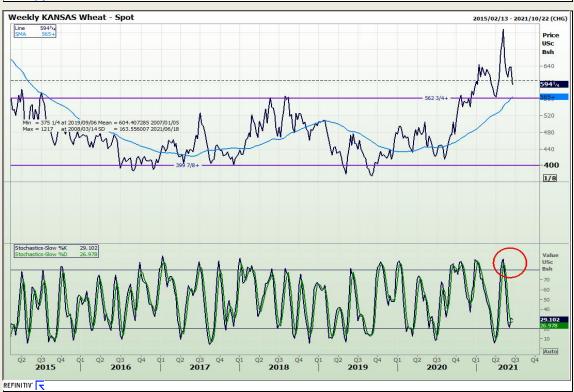

## **Technical Analysis**

Chicago Board of Trade and Kansas Board of Trade - Wheat

Market Report: 18 June 2021

3rd Floor, AFGRI Building 12 Byls Bridge Boulevard Highveld Extension 73