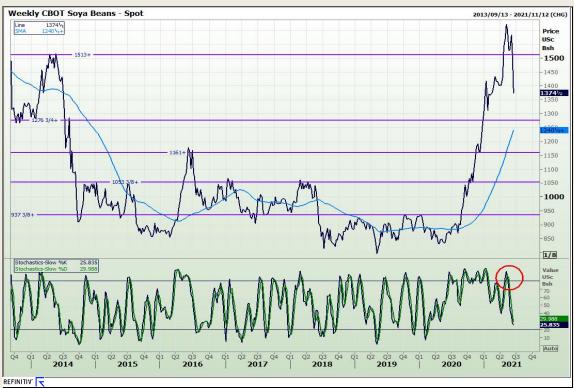

## **Technical Analysis**

Chicago Board of Trade - Soybeans

Market Report: 18 June 2021

3rd Floor, AFGRI Building 12 Byls Bridge Boulevard Highveld Extension 73