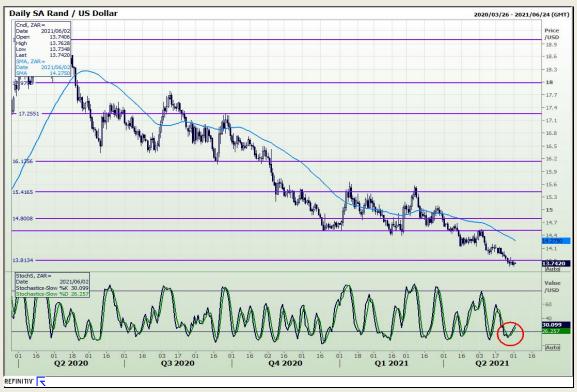

# **Technical Analysis**

Market Report : 02 June 2021

3rd Floor, AFGRI Building 12 Byls Bridge Boulevard Highveld Extension 73