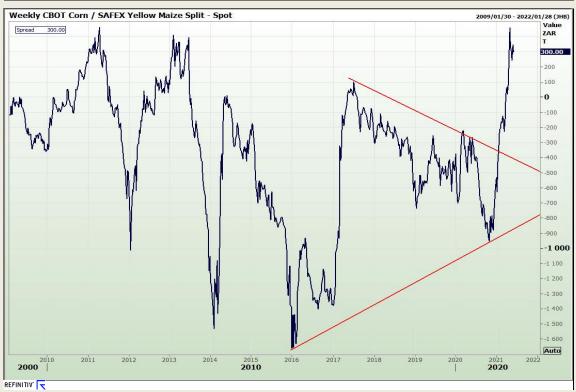

# **Technical Analysis**

South African Futures Exchange - Maize

Market Report : 02 June 2021

3rd Floor, AFGRI Building 12 Byls Bridge Boulevard Highveld Extension 73