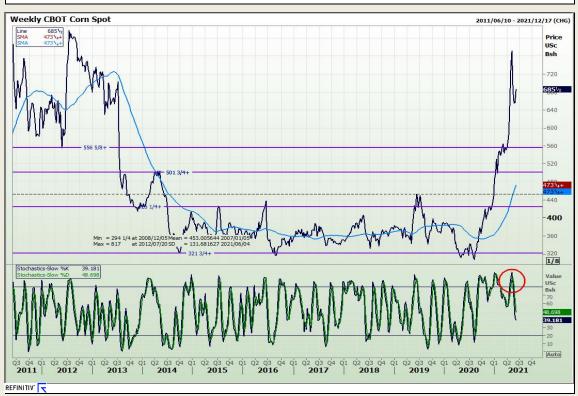

# **Technical Analysis**

Market Report : 02 June 2021

3rd Floor, AFGRI Building 12 Byls Bridge Boulevard Highveld Extension 73

# **Technical Analysis**

Market Report: 02 June 2021

3rd Floor, AFGRI Building 12 Byls Bridge Boulevard Highveld Extension 73