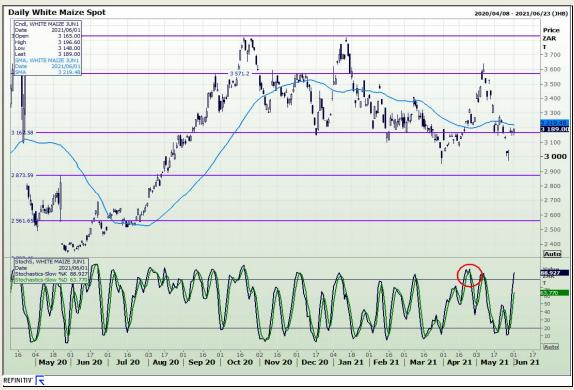

# **Technical Analysis**

South African Futures Exchange - Maize

Market Report : 02 June 2021

3rd Floor, AFGRI Building 12 Byls Bridge Boulevard Highveld Extension 73