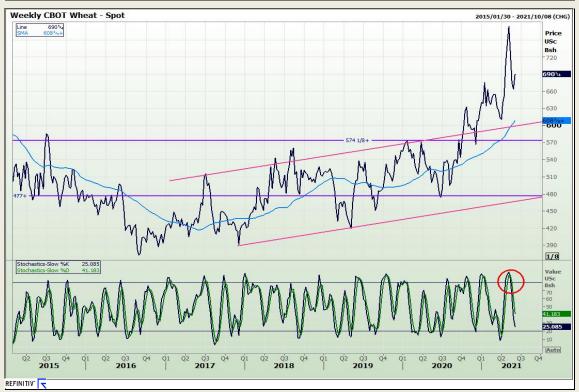

# **Technical Analysis**

Chicago Board of Trade and Kansas Board of Trade - Wheat

Market Report : 02 June 2021

3rd Floor, AFGRI Building 12 Byls Bridge Boulevard Highveld Extension 73