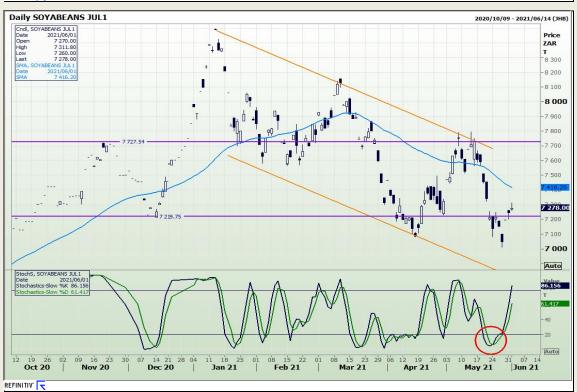

# **Technical Analysis**

**South African Futures Exchange - Soybeans** 

Market Report : 02 June 2021

3rd Floor, AFGRI Building 12 Byls Bridge Boulevard Highveld Extension 73