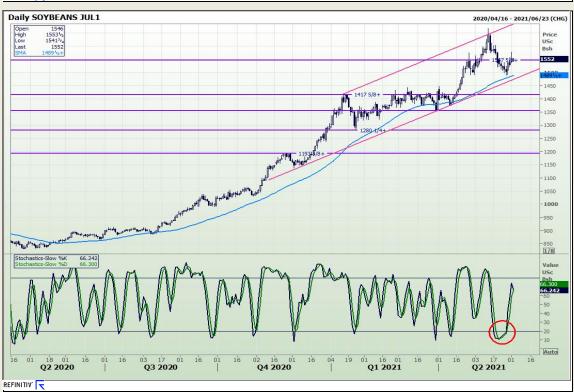

# **Technical Analysis**

Chicago Board of Trade - Soybeans

Market Report: 02 June 2021

3rd Floor, AFGRI Building 12 Byls Bridge Boulevard Highveld Extension 73