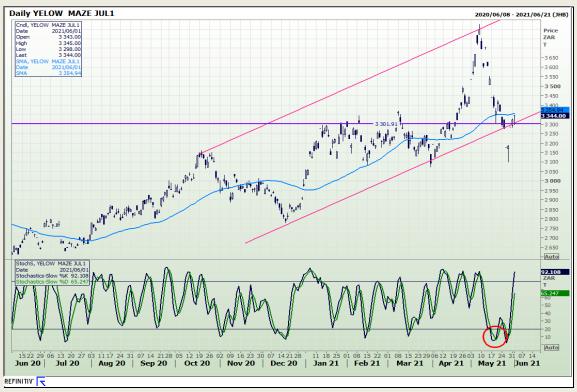

# **Technical Analysis**

South African Futures Exchange - Maize

Market Report : 02 June 2021

3rd Floor, AFGRI Building 12 Byls Bridge Boulevard Highveld Extension 73