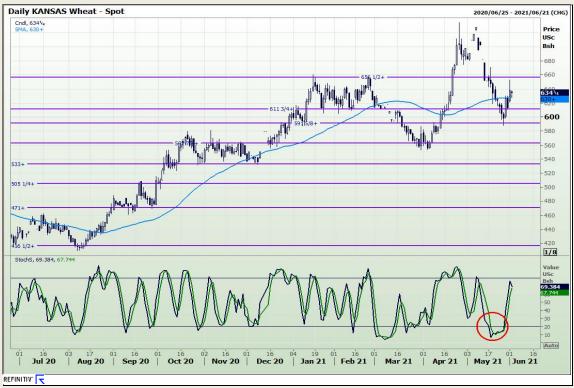

# **Technical Analysis**

Chicago Board of Trade and Kansas Board of Trade - Wheat

Market Report : 02 June 2021

3rd Floor, AFGRI Building 12 Byls Bridge Boulevard Highveld Extension 73