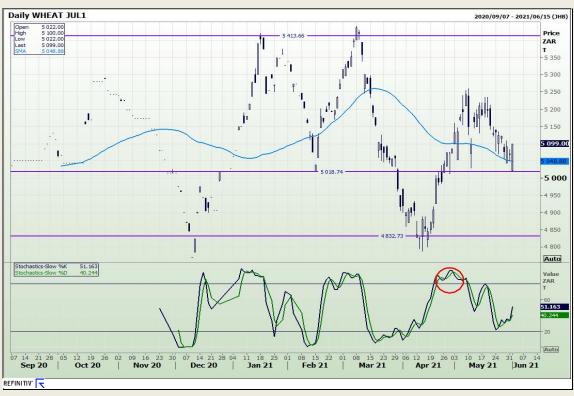

# **Technical Analysis**

South African Futures Exchange - Wheat

Market Report : 02 June 2021

3rd Floor, AFGRI Building 12 Byls Bridge Boulevard Highveld Extension 73