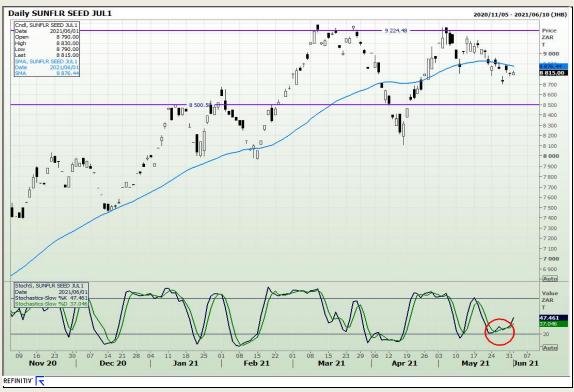

tension 73

# **Technical Analysis**

South African Futures Exchange - Wheat





Market Report : 02 June 2021

3rd Floor, AFGRI Building 12 Byls Bridge Boulevard Highveld Extension 73

# **Technical Analysis**

Chicago Board of Trade and Kansas Board of Trade - Wheat





Market Report : 02 June 2021

3rd Floor, AFGRI Building 12 Byls Bridge Boulevard Highveld Extension 73

# **Technical Analysis**

Chicago Board of Trade - Soybeans





Market Report: 02 June 2021

3rd Floor, AFGRI Building 12 Byls Bridge Boulevard Highveld Extension 73

# **Technical Analysis**

**South African Futures Exchange - Soybeans** 





Market Report : 02 June 2021

3rd Floor, AFGRI Building 12 Byls Bridge Boulevard Highveld Extension 73

# **Technical Analysis**

South African Futures Exchange - Sunflower