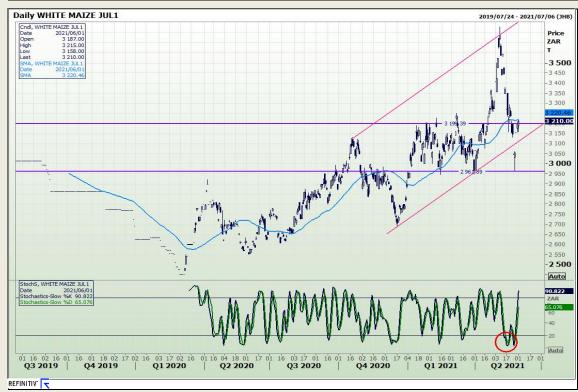

# **Technical Analysis**

South African Futures Exchange - Maize

Market Report : 02 June 2021

3rd Floor, AFGRI Building 12 Byls Bridge Boulevard Highveld Extension 73