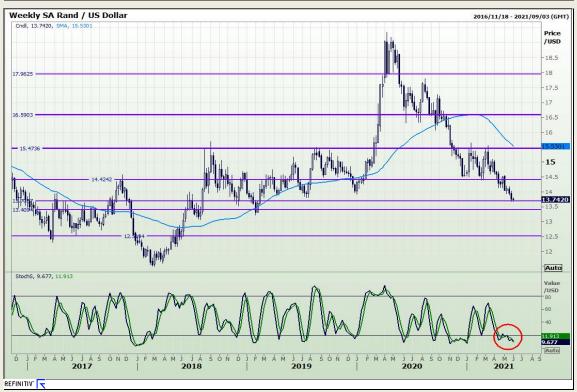

# **Technical Analysis**

Market Report : 02 June 2021

3rd Floor, AFGRI Building 12 Byls Bridge Boulevard Highveld Extension 73