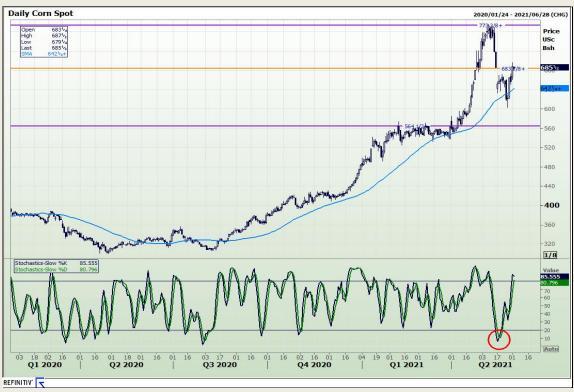

# **Technical Analysis**

Market Report : 02 June 2021

3rd Floor, AFGRI Building 12 Byls Bridge Boulevard Highveld Extension 73

# **Technical Analysis**

Market Report: 02 June 2021

3rd Floor, AFGRI Building 12 Byls Bridge Boulevard Highveld Extension 73