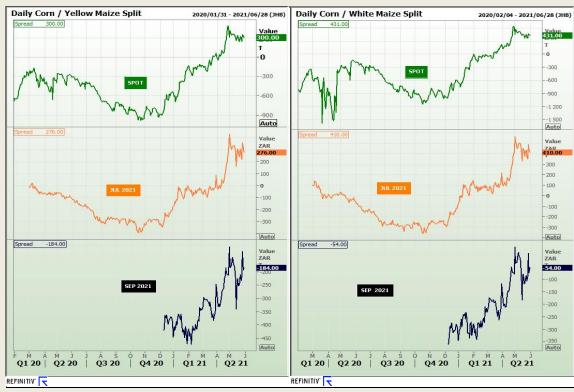

# **Technical Analysis**

South African Futures Exchange - Maize

Market Report : 02 June 2021

3rd Floor, AFGRI Building 12 Byls Bridge Boulevard Highveld Extension 73