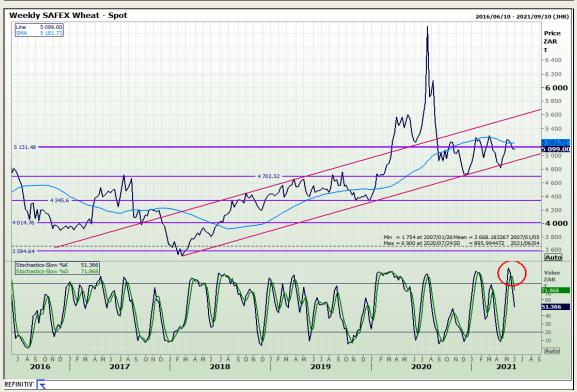

# **Technical Analysis**

South African Futures Exchange - Wheat

Market Report : 02 June 2021

3rd Floor, AFGRI Building 12 Byls Bridge Boulevard Highveld Extension 73