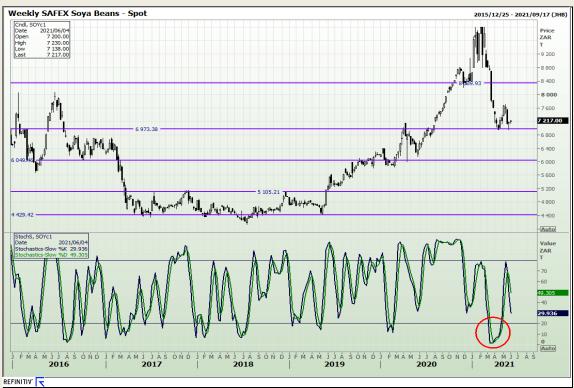

# **Technical Analysis**

**South African Futures Exchange - Soybeans** 

Market Report : 02 June 2021

3rd Floor, AFGRI Building 12 Byls Bridge Boulevard Highveld Extension 73