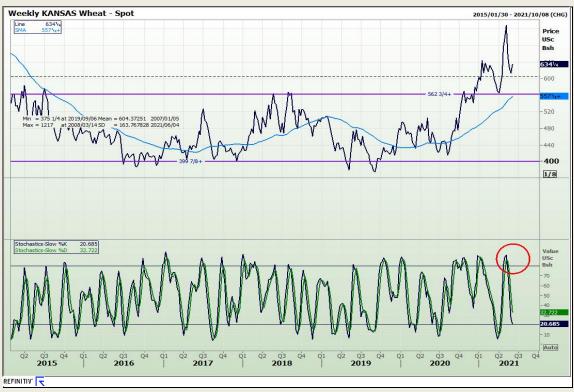

# **Technical Analysis**

Chicago Board of Trade and Kansas Board of Trade - Wheat

Market Report : 02 June 2021

3rd Floor, AFGRI Building 12 Byls Bridge Boulevard Highveld Extension 73