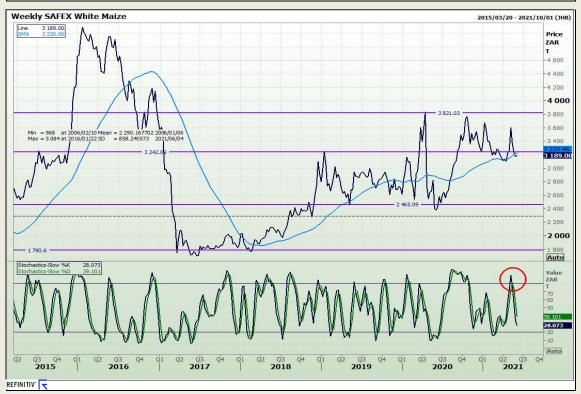

# **Technical Analysis**

South African Futures Exchange - Maize

Market Report : 02 June 2021

3rd Floor, AFGRI Building 12 Byls Bridge Boulevard Highveld Extension 73