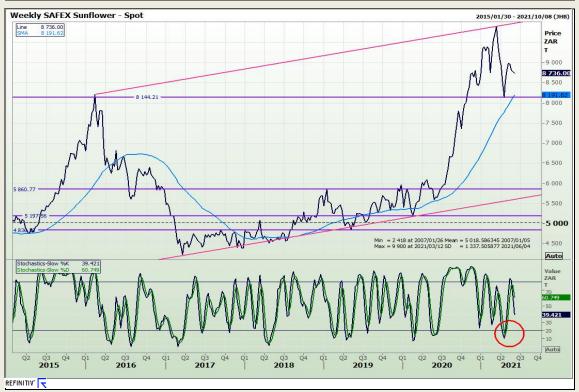

Extension 73

# **Technical Analysis**

South African Futures Exchange - Wheat





Market Report : 02 June 2021

3rd Floor, AFGRI Building 12 Byls Bridge Boulevard Highveld Extension 73

# **Technical Analysis**

Chicago Board of Trade and Kansas Board of Trade - Wheat





Market Report : 02 June 2021

3rd Floor, AFGRI Building 12 Byls Bridge Boulevard Highveld Extension 73

# **Technical Analysis**

Chicago Board of Trade - Soybeans





Market Report: 02 June 2021

3rd Floor, AFGRI Building 12 Byls Bridge Boulevard Highveld Extension 73

# **Technical Analysis**

**South African Futures Exchange - Soybeans** 





Market Report : 02 June 2021

3rd Floor, AFGRI Building 12 Byls Bridge Boulevard Highveld Extension 73

# **Technical Analysis**

South African Futures Exchange - Sunflower