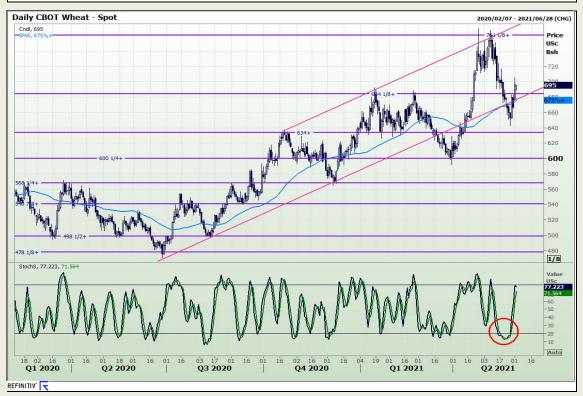

# **Technical Analysis**

Chicago Board of Trade and Kansas Board of Trade - Wheat

Market Report : 02 June 2021

3rd Floor, AFGRI Building 12 Byls Bridge Boulevard Highveld Extension 73