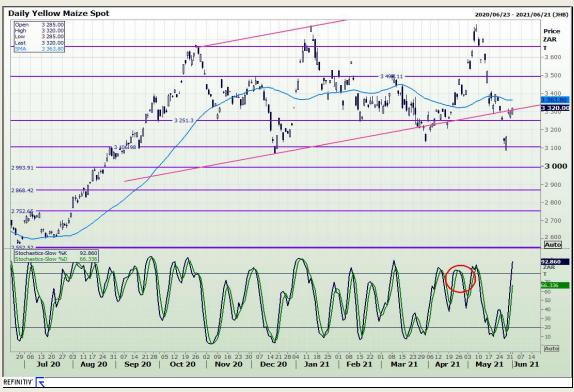

# **Technical Analysis**

South African Futures Exchange - Maize

Market Report : 02 June 2021

3rd Floor, AFGRI Building 12 Byls Bridge Boulevard Highveld Extension 73