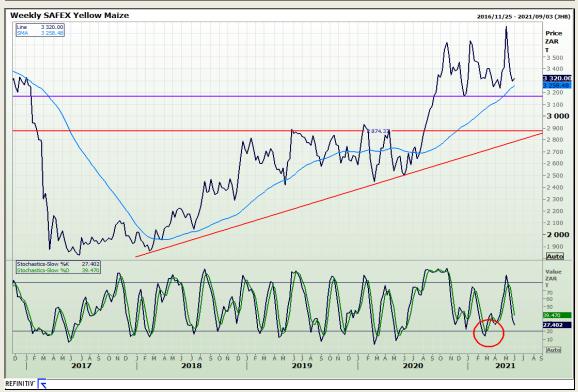

# **Technical Analysis**

South African Futures Exchange - Maize

Market Report : 02 June 2021

3rd Floor, AFGRI Building 12 Byls Bridge Boulevard Highveld Extension 73