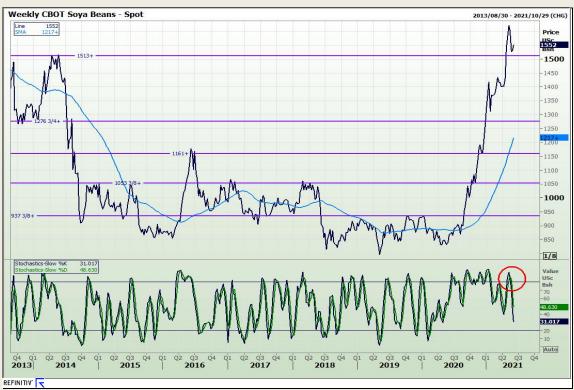

# **Technical Analysis**

Chicago Board of Trade - Soybeans

Market Report: 02 June 2021

3rd Floor, AFGRI Building 12 Byls Bridge Boulevard Highveld Extension 73