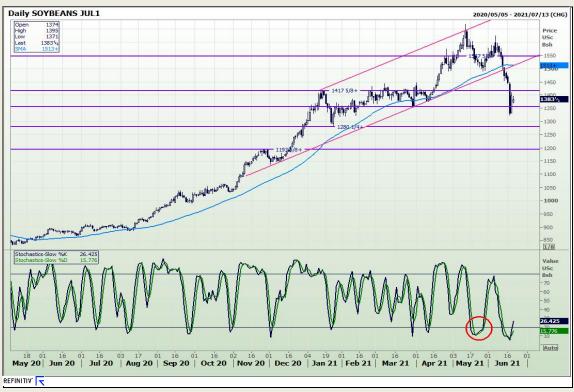

## **Technical Analysis**

Chicago Board of Trade - Soybeans

Market Report : 21 June 2021

3rd Floor, AFGRI Building 12 Byls Bridge Boulevard Highveld Extension 73