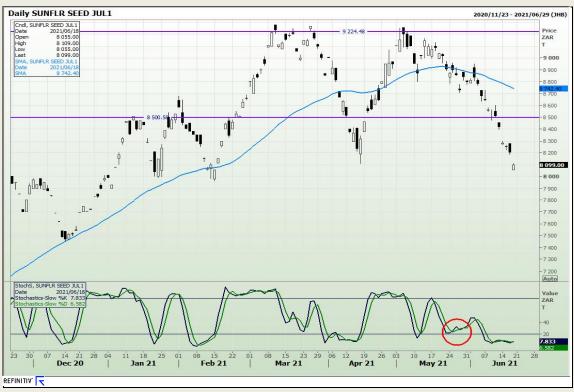

ng 12 Byls Bridge Boulevard Highveld Extension 73

# **Technical Analysis**

South African Futures Exchange - Wheat





Market Report : 21 June 2021

3rd Floor, AFGRI Building 12 Byls Bridge Boulevard Highveld Extension 73

## **Technical Analysis**

Chicago Board of Trade and Kansas Board of Trade - Wheat





Market Report : 21 June 2021

3rd Floor, AFGRI Building 12 Byls Bridge Boulevard Highveld Extension 73

## **Technical Analysis**

Chicago Board of Trade - Soybeans





Market Report : 21 June 2021

3rd Floor, AFGRI Building 12 Byls Bridge Boulevard Highveld Extension 73

# **Technical Analysis**

**South African Futures Exchange - Soybeans** 





Market Report : 21 June 2021

3rd Floor, AFGRI Building 12 Byls Bridge Boulevard Highveld Extension 73

# **Technical Analysis**