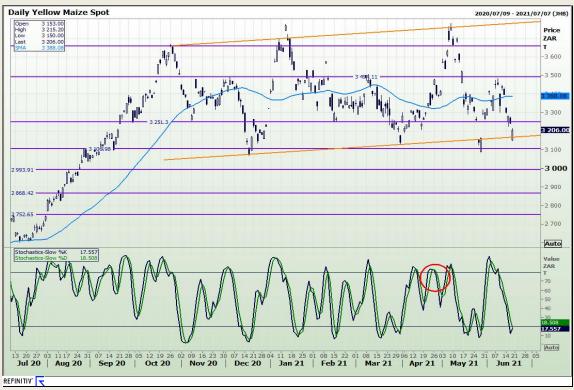

# **Technical Analysis**

South African Futures Exchange - Maize

Market Report : 21 June 2021

3rd Floor, AFGRI Building 12 Byls Bridge Boulevard Highveld Extension 73

## **Technical Analysis**

South African Futures Exchange - Maize

Market Report : 21 June 2021

3rd Floor, AFGRI Building 12 Byls Bridge Boulevard Highveld Extension 73