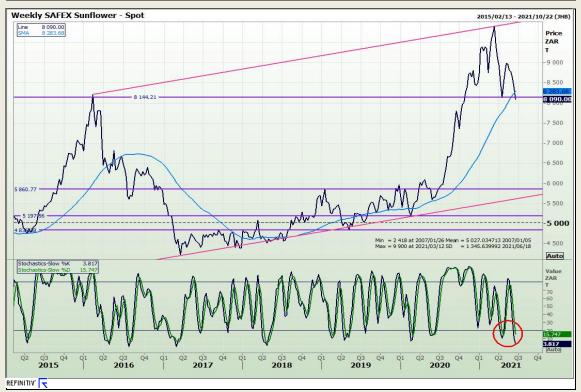

ding 12 Byls Bridge Boulevard Highveld Extension 73

# **Technical Analysis**

South African Futures Exchange - Wheat





Market Report : 21 June 2021

3rd Floor, AFGRI Building 12 Byls Bridge Boulevard Highveld Extension 73

## **Technical Analysis**

Chicago Board of Trade and Kansas Board of Trade - Wheat





Market Report : 21 June 2021

3rd Floor, AFGRI Building 12 Byls Bridge Boulevard Highveld Extension 73

## **Technical Analysis**

Chicago Board of Trade - Soybeans





Market Report : 21 June 2021

3rd Floor, AFGRI Building 12 Byls Bridge Boulevard Highveld Extension 73

# **Technical Analysis**

**South African Futures Exchange - Soybeans** 





Market Report : 21 June 2021

3rd Floor, AFGRI Building 12 Byls Bridge Boulevard Highveld Extension 73

# **Technical Analysis**