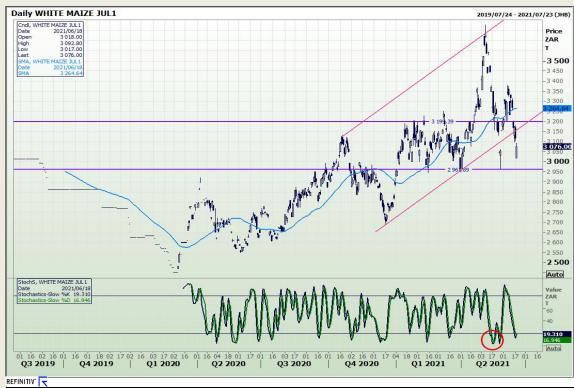

# **Technical Analysis**

South African Futures Exchange - Maize

Market Report : 21 June 2021

3rd Floor, AFGRI Building 12 Byls Bridge Boulevard Highveld Extension 73

## **Technical Analysis**

South African Futures Exchange - Maize

Market Report : 21 June 2021

3rd Floor, AFGRI Building 12 Byls Bridge Boulevard Highveld Extension 73