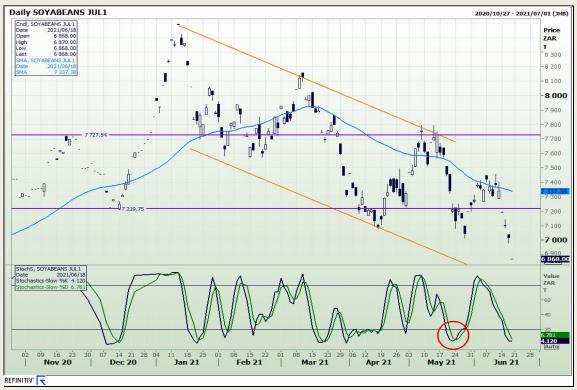

# **Technical Analysis**

**South African Futures Exchange - Soybeans** 

Market Report : 21 June 2021

3rd Floor, AFGRI Building 12 Byls Bridge Boulevard Highveld Extension 73