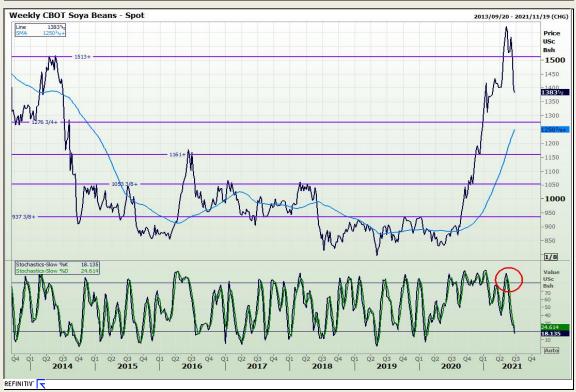

## **Technical Analysis**

Chicago Board of Trade - Soybeans

Market Report : 21 June 2021

3rd Floor, AFGRI Building 12 Byls Bridge Boulevard Highveld Extension 73