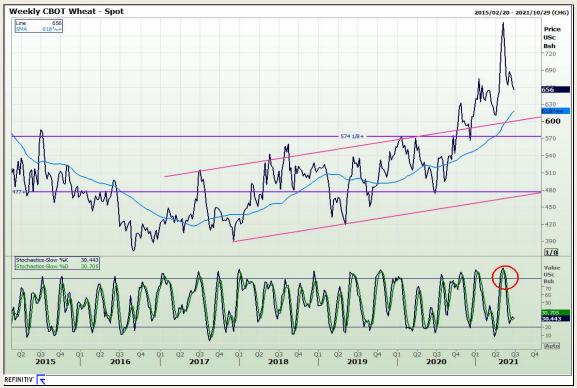

## **Technical Analysis**

Chicago Board of Trade and Kansas Board of Trade - Wheat

Market Report : 21 June 2021

3rd Floor, AFGRI Building 12 Byls Bridge Boulevard Highveld Extension 73