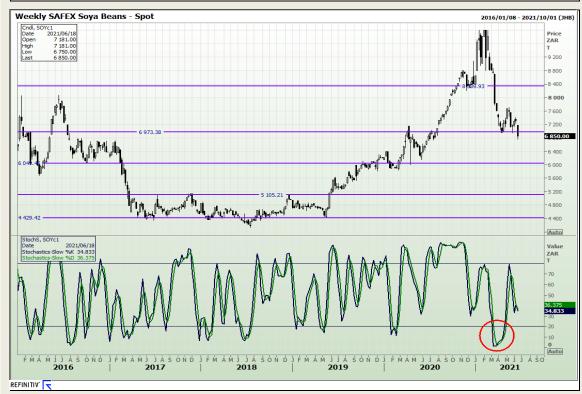

# **Technical Analysis**

**South African Futures Exchange - Soybeans** 

Market Report : 21 June 2021

3rd Floor, AFGRI Building 12 Byls Bridge Boulevard Highveld Extension 73