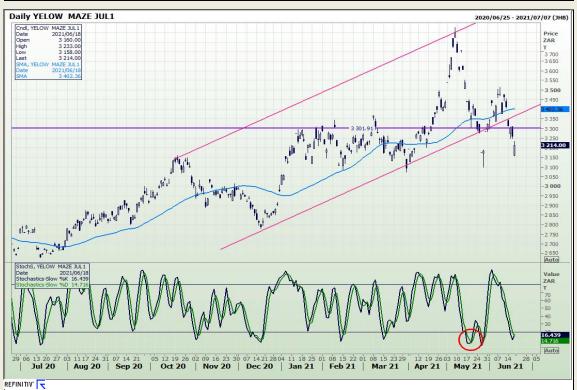

# **Technical Analysis**

South African Futures Exchange - Maize

Market Report : 21 June 2021

3rd Floor, AFGRI Building 12 Byls Bridge Boulevard Highveld Extension 73

## **Technical Analysis**

South African Futures Exchange - Maize

Market Report : 21 June 2021

3rd Floor, AFGRI Building 12 Byls Bridge Boulevard Highveld Extension 73