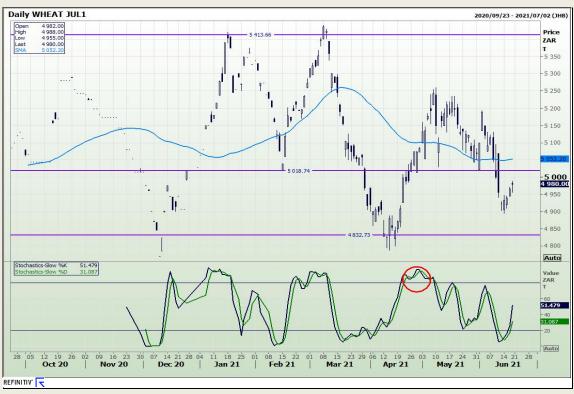

# **Technical Analysis**

South African Futures Exchange - Wheat

Market Report : 21 June 2021

3rd Floor, AFGRI Building 12 Byls Bridge Boulevard Highveld Extension 73