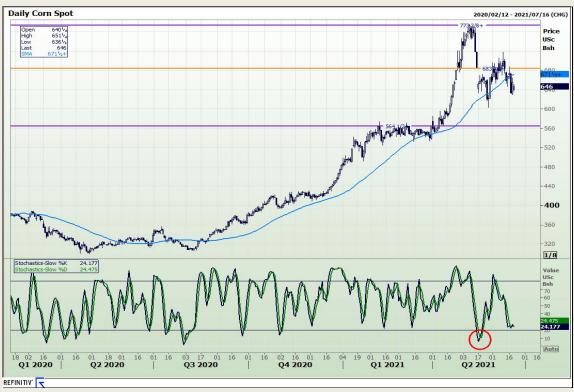

# **Technical Analysis**

Market Report : 21 June 2021

3rd Floor, AFGRI Building 12 Byls Bridge Boulevard Highveld Extension 73