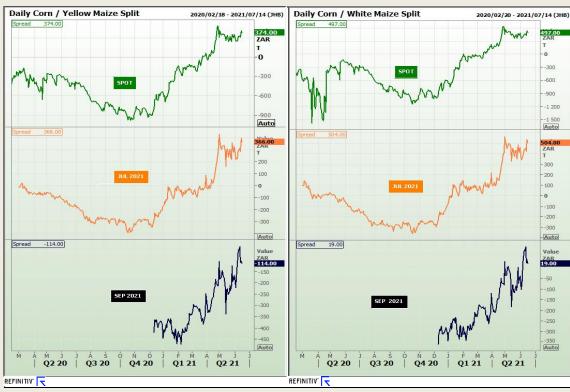

# **Technical Analysis**

South African Futures Exchange - Maize

Market Report : 21 June 2021

3rd Floor, AFGRI Building 12 Byls Bridge Boulevard Highveld Extension 73

## **Technical Analysis**

South African Futures Exchange - Maize

Market Report : 21 June 2021

3rd Floor, AFGRI Building 12 Byls Bridge Boulevard Highveld Extension 73