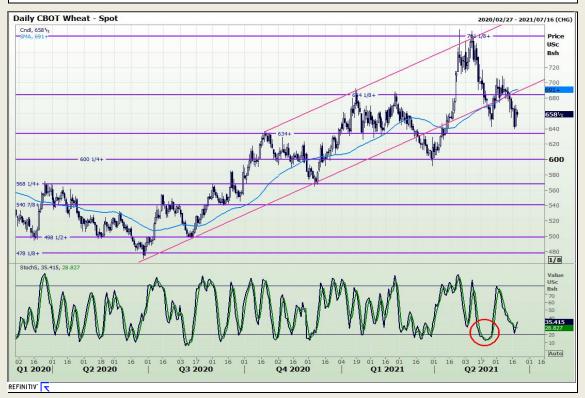

## **Technical Analysis**

Chicago Board of Trade and Kansas Board of Trade - Wheat

Market Report : 21 June 2021

3rd Floor, AFGRI Building 12 Byls Bridge Boulevard Highveld Extension 73