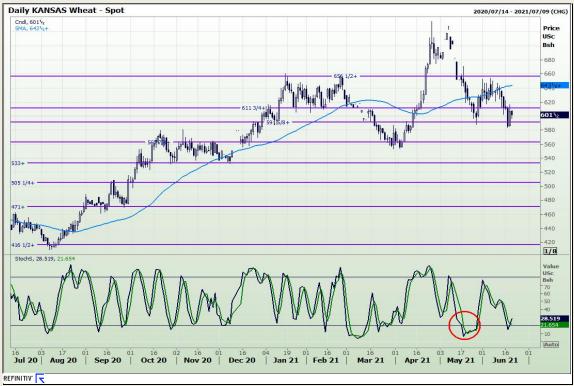

## **Technical Analysis**

Chicago Board of Trade and Kansas Board of Trade - Wheat

Market Report : 21 June 2021

3rd Floor, AFGRI Building 12 Byls Bridge Boulevard Highveld Extension 73