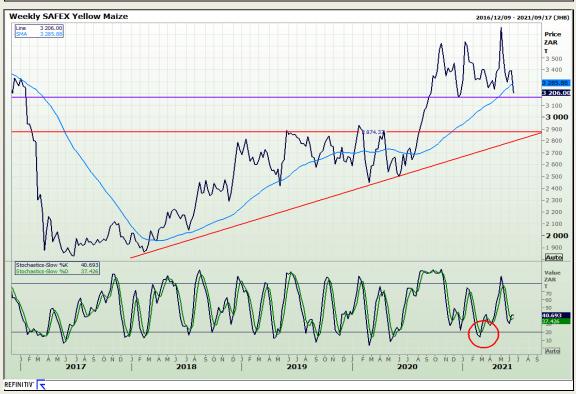

# **Technical Analysis**

South African Futures Exchange - Maize

Market Report : 21 June 2021

3rd Floor, AFGRI Building 12 Byls Bridge Boulevard Highveld Extension 73

## **Technical Analysis**

South African Futures Exchange - Maize

Market Report : 21 June 2021

3rd Floor, AFGRI Building 12 Byls Bridge Boulevard Highveld Extension 73