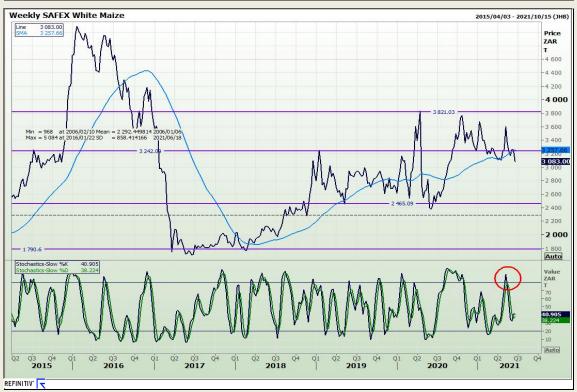

# **Technical Analysis**

South African Futures Exchange - Maize

Market Report : 21 June 2021

3rd Floor, AFGRI Building 12 Byls Bridge Boulevard Highveld Extension 73

## **Technical Analysis**

South African Futures Exchange - Maize

Market Report : 21 June 2021

3rd Floor, AFGRI Building 12 Byls Bridge Boulevard Highveld Extension 73