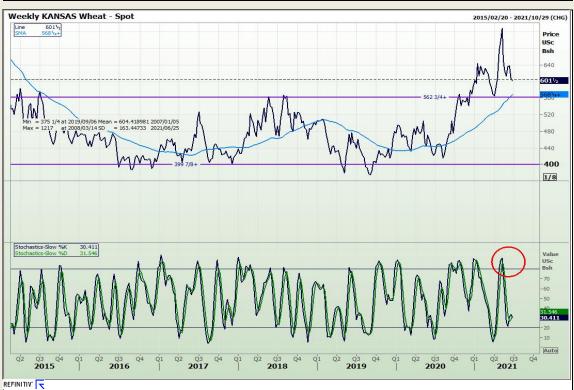

## **Technical Analysis**

Chicago Board of Trade and Kansas Board of Trade - Wheat

Market Report : 21 June 2021

3rd Floor, AFGRI Building 12 Byls Bridge Boulevard Highveld Extension 73