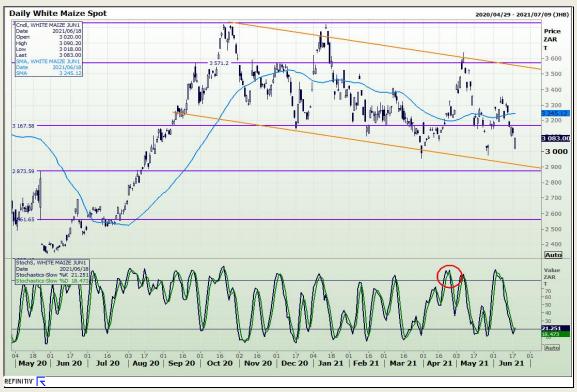

# **Technical Analysis**

South African Futures Exchange - Maize

Market Report : 21 June 2021

3rd Floor, AFGRI Building 12 Byls Bridge Boulevard Highveld Extension 73

## **Technical Analysis**

South African Futures Exchange - Maize

Market Report : 21 June 2021

3rd Floor, AFGRI Building 12 Byls Bridge Boulevard Highveld Extension 73