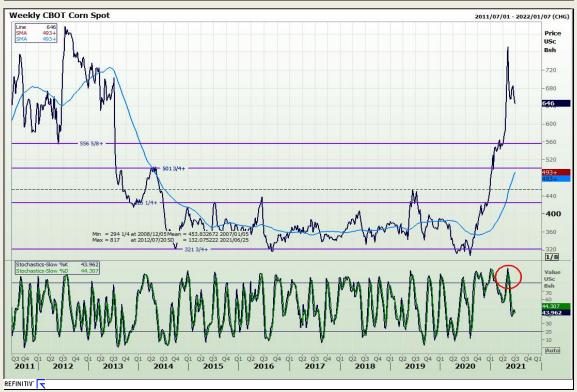

# **Technical Analysis**

Market Report : 21 June 2021

3rd Floor, AFGRI Building 12 Byls Bridge Boulevard Highveld Extension 73