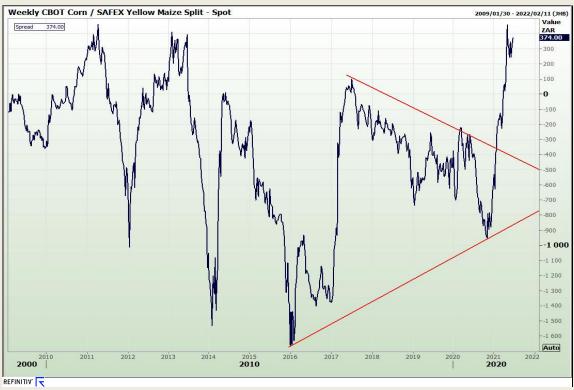

# **Technical Analysis**

South African Futures Exchange - Maize

Market Report : 21 June 2021

3rd Floor, AFGRI Building 12 Byls Bridge Boulevard Highveld Extension 73

## **Technical Analysis**

South African Futures Exchange - Maize

Market Report : 21 June 2021

3rd Floor, AFGRI Building 12 Byls Bridge Boulevard Highveld Extension 73