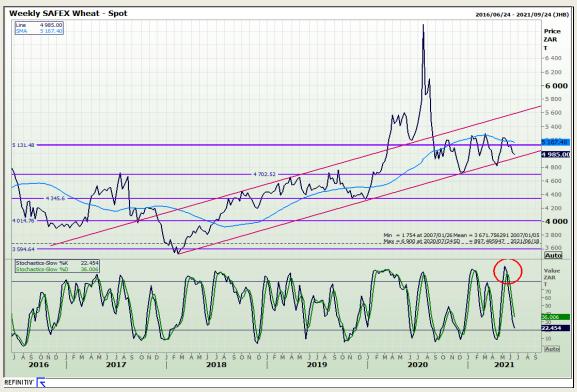

# **Technical Analysis**

South African Futures Exchange - Wheat

Market Report : 21 June 2021

3rd Floor, AFGRI Building 12 Byls Bridge Boulevard Highveld Extension 73