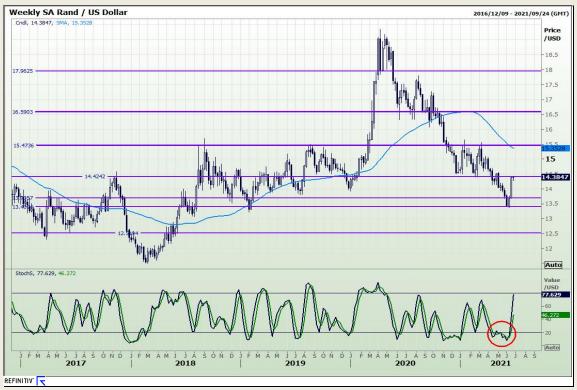

## **Technical Analysis**

Market Report : 21 June 2021

3rd Floor, AFGRI Building 12 Byls Bridge Boulevard Highveld Extension 73