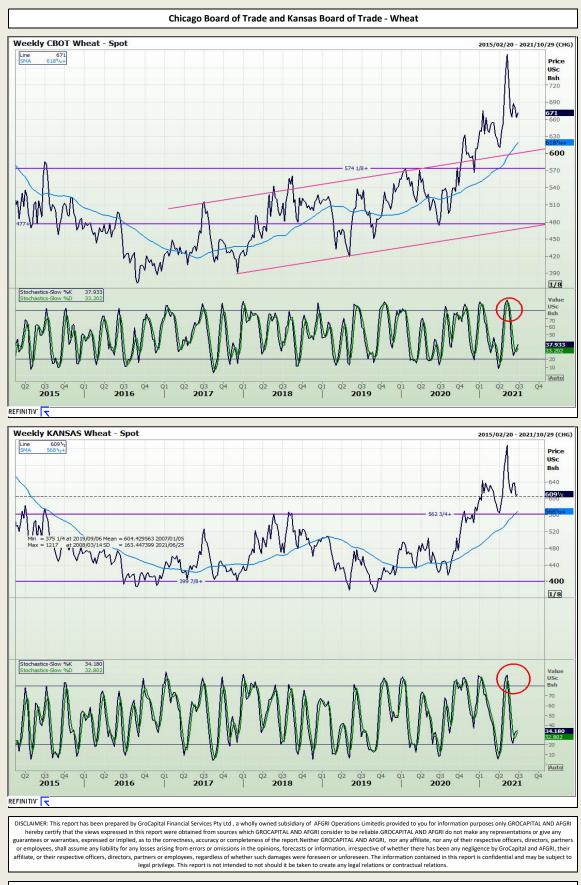

Market Report : 22 June 2021

3rd Floor, AFGRI Building 12 Byls Bridge Boulevard Highveld Extension 73

# **Technical Analysis**

DISCLAIMER: This report has been prepared by GroCapital Financial Services Pty Ltd, a wholly owned subsidiary of AFGRI Operations Limitedis provided to you for information purposes only.GROCAPITAL AND AFGRI hereby certify that the views expressed in this report were obtained from sources which GROCAPITAL AND AFGRI consider to be reliable.GROCAPITAL AND AFGRI do not make any representations or give any guarantees or warranties, expressed or implied, as to the correctness, accuracy or completeness of the report.Neither GROCAPITAL AND AFGRI and any any affiliate, or any affiliate respective of more any of their respective of more any affiliate, or their respective of ficers, directors, partners, directors, partners or employees, regardless of whether such damages were foreseen or unforeseen. The information contained in this report is confidential and may be subject to legal privilege. This report is not intended to not should it be taken to create any legal relations or contractual relations.