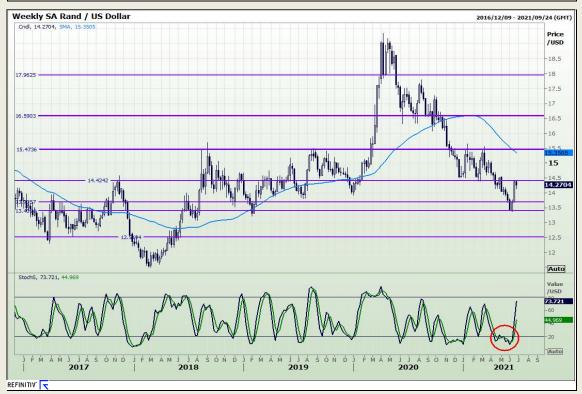

# **Technical Analysis**

Market Report: 23 June 2021

3rd Floor, AFGRI Building 12 Byls Bridge Boulevard Highveld Extension 73