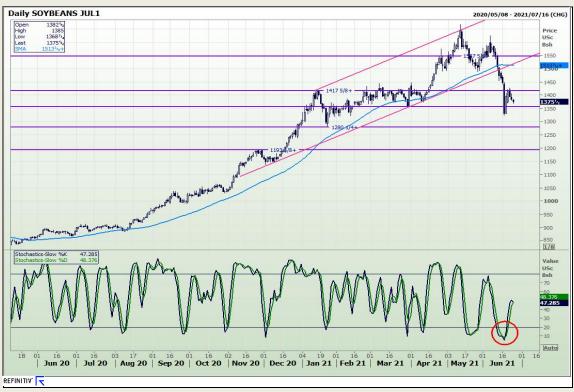

# **Technical Analysis**

Chicago Board of Trade - Soybeans

Market Report : 24 June 2021

3rd Floor, AFGRI Building 12 Byls Bridge Boulevard Highveld Extension 73