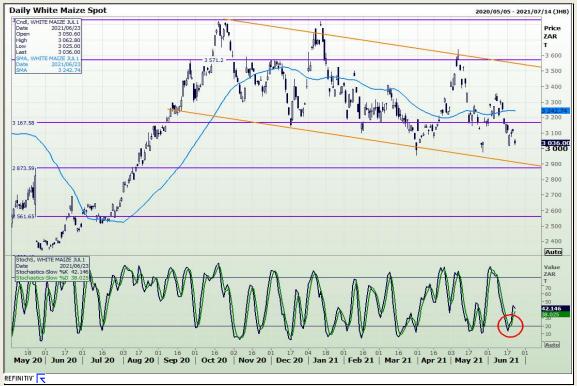

# **Technical Analysis**

Market Report: 24 June 2021

3rd Floor, AFGRI Building 12 Byls Bridge Boulevard Highveld Extension 73

## **Technical Analysis**

South African Futures Exchange - Maize

Market Report: 24 June 2021

3rd Floor, AFGRI Building 12 Byls Bridge Boulevard Highveld Extension 73