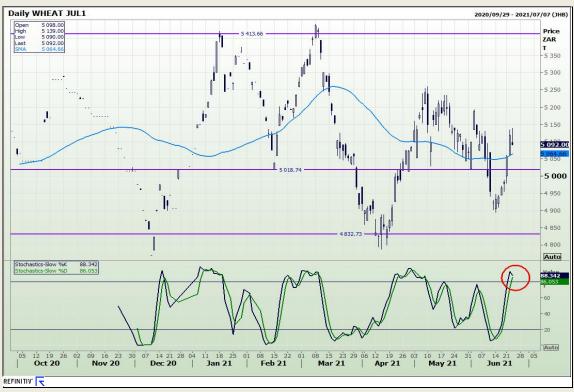

# **Technical Analysis**

South African Futures Exchange - Wheat

Market Report: 24 June 2021

3rd Floor, AFGRI Building 12 Byls Bridge Boulevard Highveld Extension 73