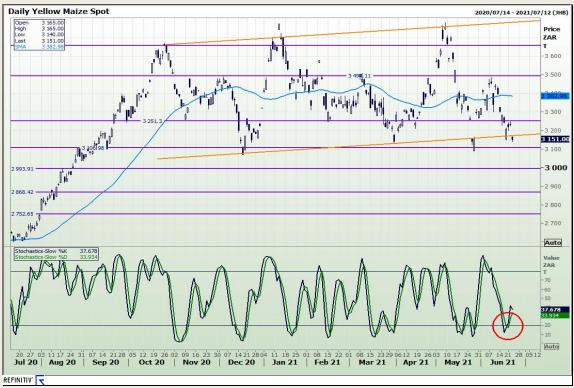

# **Technical Analysis**

South African Futures Exchange - Maize

Market Report : 24 June 2021

3rd Floor, AFGRI Building 12 Byls Bridge Boulevard Highveld Extension 73

## **Technical Analysis**

South African Futures Exchange - Maize

Market Report: 24 June 2021

3rd Floor, AFGRI Building 12 Byls Bridge Boulevard Highveld Extension 73