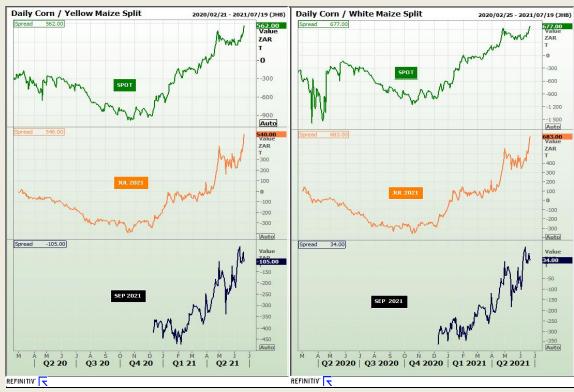

# **Technical Analysis**

South African Futures Exchange - Maize

Market Report : 24 June 2021

3rd Floor, AFGRI Building 12 Byls Bridge Boulevard Highveld Extension 73

## **Technical Analysis**

South African Futures Exchange - Maize

Market Report: 24 June 2021

3rd Floor, AFGRI Building 12 Byls Bridge Boulevard Highveld Extension 73