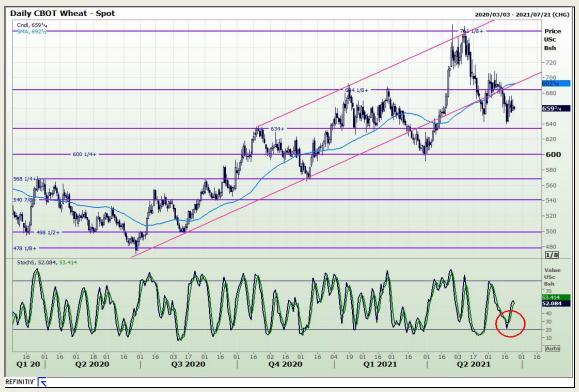

# **Technical Analysis**

Chicago Board of Trade and Kansas Board of Trade - Wheat

Market Report : 24 June 2021

3rd Floor, AFGRI Building 12 Byls Bridge Boulevard Highveld Extension 73

## **Technical Analysis**

Chicago Board of Trade and Kansas Board of Trade - Wheat

Market Report : 24 June 2021

3rd Floor, AFGRI Building 12 Byls Bridge Boulevard Highveld Extension 73