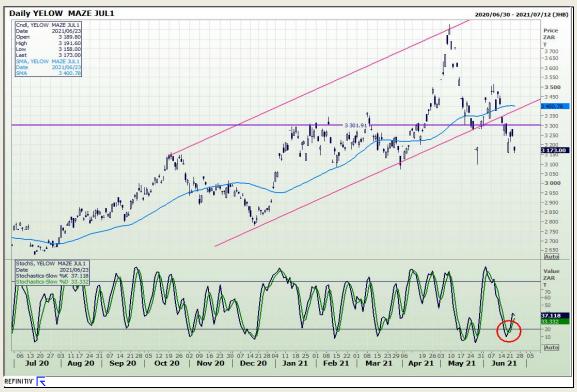

# **Technical Analysis**

South African Futures Exchange - Maize

Market Report : 24 June 2021

3rd Floor, AFGRI Building 12 Byls Bridge Boulevard Highveld Extension 73

## **Technical Analysis**

South African Futures Exchange - Maize

Market Report: 24 June 2021

3rd Floor, AFGRI Building 12 Byls Bridge Boulevard Highveld Extension 73