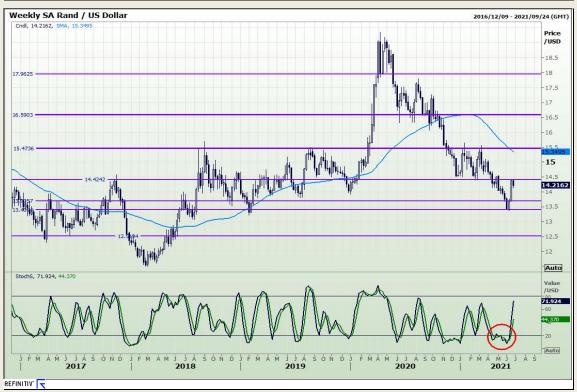

## **Technical Analysis**

Market Report : 24 June 2021

3rd Floor, AFGRI Building 12 Byls Bridge Boulevard Highveld Extension 73