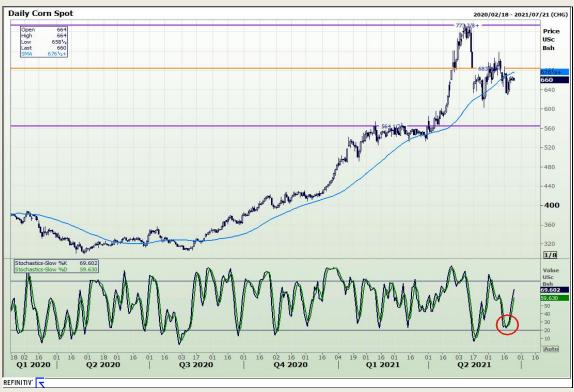

# **Technical Analysis**

Market Report : 24 June 2021

3rd Floor, AFGRI Building 12 Byls Bridge Boulevard Highveld Extension 73