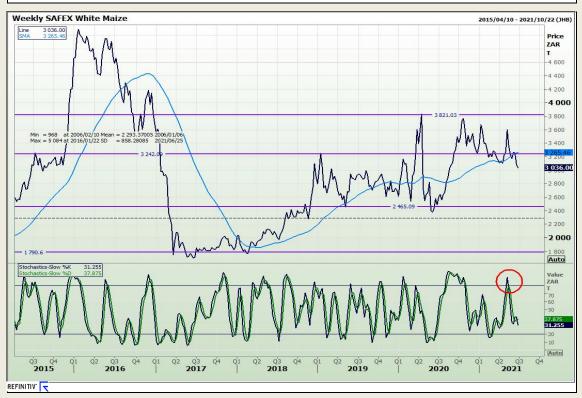

# **Technical Analysis**

South African Futures Exchange - Maize

Market Report : 24 June 2021

3rd Floor, AFGRI Building 12 Byls Bridge Boulevard Highveld Extension 73