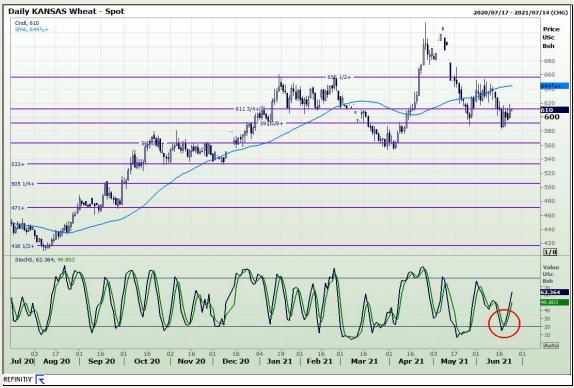

# **Technical Analysis**

Chicago Board of Trade and Kansas Board of Trade - Wheat

Market Report : 24 June 2021

3rd Floor, AFGRI Building 12 Byls Bridge Boulevard Highveld Extension 73

## **Technical Analysis**

Chicago Board of Trade and Kansas Board of Trade - Wheat

Market Report : 24 June 2021

3rd Floor, AFGRI Building 12 Byls Bridge Boulevard Highveld Extension 73