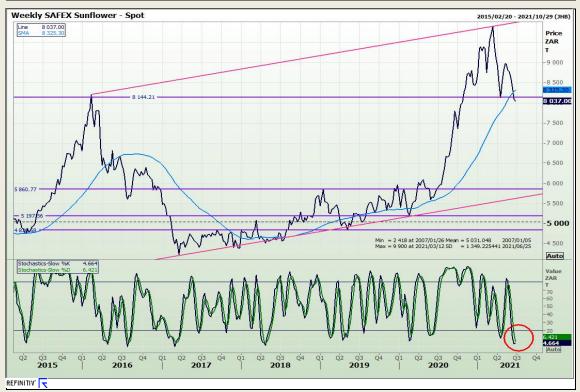

ilding 12 Byls Bridge Boulevard Highveld Extension 73

# **Technical Analysis**

South African Futures Exchange - Wheat





Market Report: 24 June 2021

3rd Floor, AFGRI Building 12 Byls Bridge Boulevard Highveld Extension 73

## **Technical Analysis**

Chicago Board of Trade and Kansas Board of Trade - Wheat





Market Report : 24 June 2021

3rd Floor, AFGRI Building 12 Byls Bridge Boulevard Highveld Extension 73

# **Technical Analysis**

Chicago Board of Trade - Soybeans





Market Report : 24 June 2021

3rd Floor, AFGRI Building 12 Byls Bridge Boulevard Highveld Extension 73

# **Technical Analysis**

**South African Futures Exchange - Soybeans** 





Market Report : 24 June 2021

3rd Floor, AFGRI Building 12 Byls Bridge Boulevard Highveld Extension 73

# **Technical Analysis**