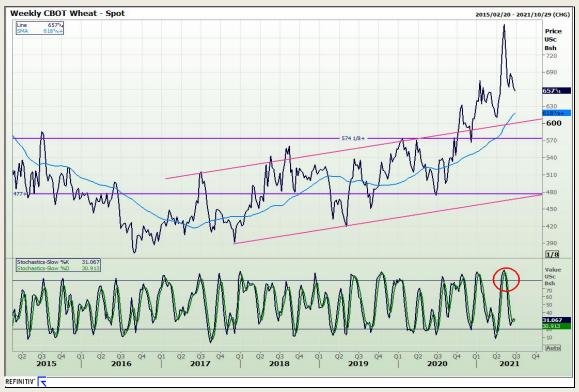

# **Technical Analysis**

Chicago Board of Trade and Kansas Board of Trade - Wheat

Market Report : 24 June 2021

3rd Floor, AFGRI Building 12 Byls Bridge Boulevard Highveld Extension 73

## **Technical Analysis**

Chicago Board of Trade and Kansas Board of Trade - Wheat

Market Report : 24 June 2021

3rd Floor, AFGRI Building 12 Byls Bridge Boulevard Highveld Extension 73