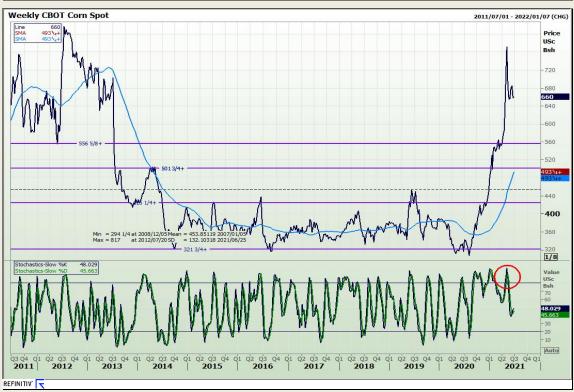

## **Technical Analysis**

Market Report : 24 June 2021

3rd Floor, AFGRI Building 12 Byls Bridge Boulevard Highveld Extension 73

# **Technical Analysis**

Market Report : 24 June 2021

3rd Floor, AFGRI Building 12 Byls Bridge Boulevard Highveld Extension 73