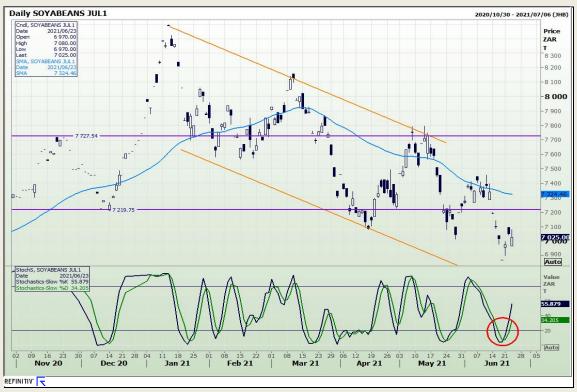

# **Technical Analysis**

Chicago Board of Trade - Soybeans

Market Report : 24 June 2021

3rd Floor, AFGRI Building 12 Byls Bridge Boulevard Highveld Extension 73