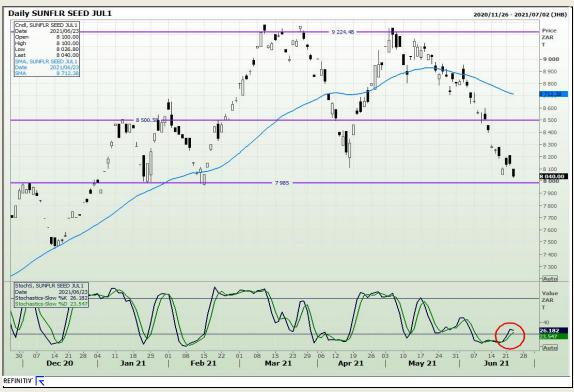

ding 12 Byls Bridge Boulevard Highveld Extension 73

# **Technical Analysis**

South African Futures Exchange - Wheat





Market Report: 24 June 2021

3rd Floor, AFGRI Building 12 Byls Bridge Boulevard Highveld Extension 73

## **Technical Analysis**

Chicago Board of Trade and Kansas Board of Trade - Wheat





Market Report : 24 June 2021

3rd Floor, AFGRI Building 12 Byls Bridge Boulevard Highveld Extension 73

# **Technical Analysis**

Chicago Board of Trade - Soybeans





Market Report : 24 June 2021

3rd Floor, AFGRI Building 12 Byls Bridge Boulevard Highveld Extension 73

# **Technical Analysis**

**South African Futures Exchange - Soybeans** 





Market Report : 24 June 2021

3rd Floor, AFGRI Building 12 Byls Bridge Boulevard Highveld Extension 73

# **Technical Analysis**