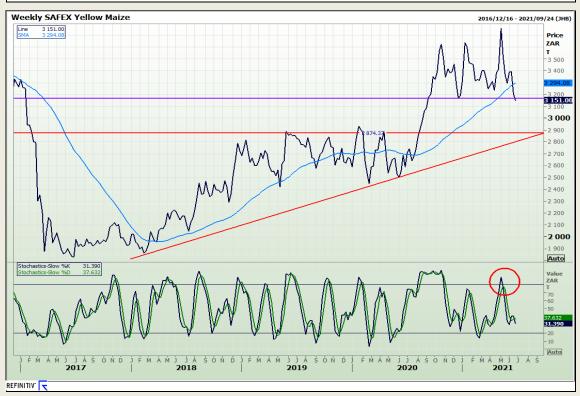

## **Technical Analysis**

South African Futures Exchange - Maize

Market Report: 24 June 2021

3rd Floor, AFGRI Building 12 Byls Bridge Boulevard Highveld Extension 73