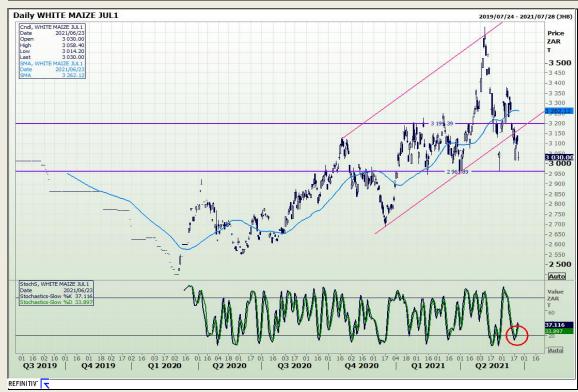

# **Technical Analysis**

South African Futures Exchange - Maize

Market Report : 24 June 2021

3rd Floor, AFGRI Building 12 Byls Bridge Boulevard Highveld Extension 73

## **Technical Analysis**

South African Futures Exchange - Maize

Market Report: 24 June 2021

3rd Floor, AFGRI Building 12 Byls Bridge Boulevard Highveld Extension 73