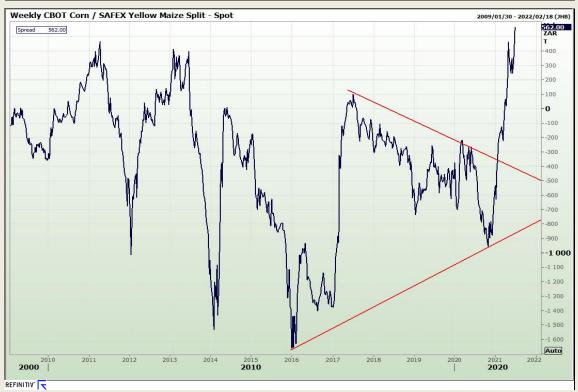

# **Technical Analysis**

South African Futures Exchange - Maize

Market Report : 24 June 2021

3rd Floor, AFGRI Building 12 Byls Bridge Boulevard Highveld Extension 73

## **Technical Analysis**

South African Futures Exchange - Maize

Market Report: 24 June 2021

3rd Floor, AFGRI Building 12 Byls Bridge Boulevard Highveld Extension 73