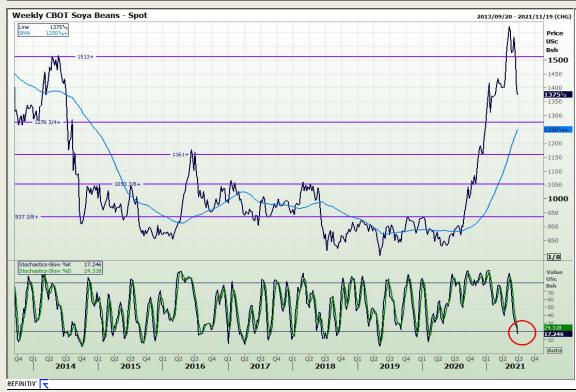

# **Technical Analysis**

Chicago Board of Trade - Soybeans

Market Report : 24 June 2021

3rd Floor, AFGRI Building 12 Byls Bridge Boulevard Highveld Extension 73