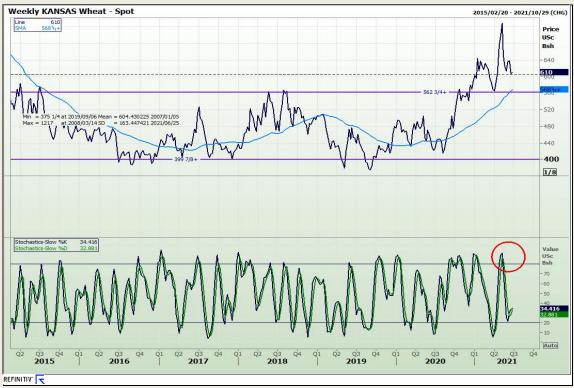

# **Technical Analysis**

Chicago Board of Trade and Kansas Board of Trade - Wheat

Market Report : 24 June 2021

3rd Floor, AFGRI Building 12 Byls Bridge Boulevard Highveld Extension 73

## **Technical Analysis**

Chicago Board of Trade and Kansas Board of Trade - Wheat

Market Report : 24 June 2021

3rd Floor, AFGRI Building 12 Byls Bridge Boulevard Highveld Extension 73