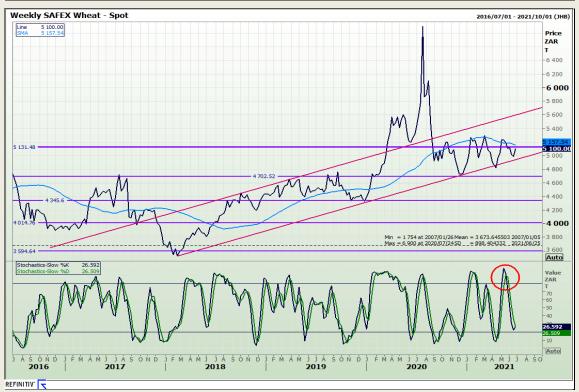

# **Technical Analysis**

South African Futures Exchange - Wheat

Market Report: 24 June 2021

3rd Floor, AFGRI Building 12 Byls Bridge Boulevard Highveld Extension 73