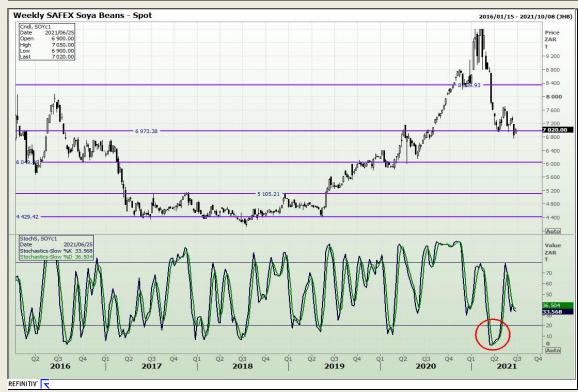

# **Technical Analysis**

**South African Futures Exchange - Soybeans** 

Market Report : 24 June 2021

3rd Floor, AFGRI Building 12 Byls Bridge Boulevard Highveld Extension 73