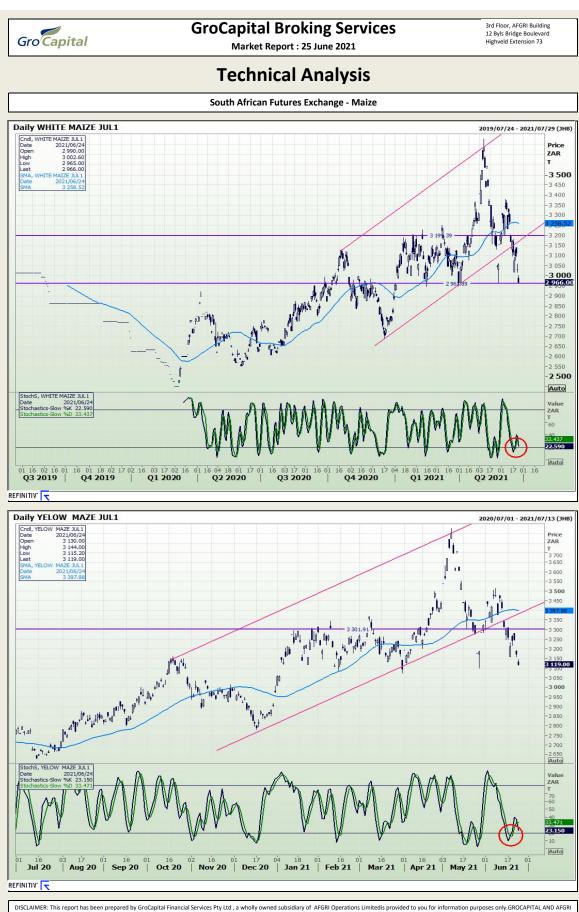

Market Report : 25 June 2021

#### 3rd Floor, AFGRI Building 12 Byls Bridge Boulevard Highveld Extension 73

## **Technical Analysis**

DISCLAIMER: This report has been prepared by GroCapital Financial Services Pty Ltd, a wholly owned subsidiary of AFGRI Operations Limitedis provided to you for information purposes only.GROCAPITAL AND AFGRI hereby certify that the views expressed in this report were obtained from sources which GROCAPITAL AND AFGRI consider to be reliable.GROCAPITAL AND AFGRI do not make any representations or give any guarantees or warranties, expressed or implied, as to the correctness, accuraces of the report.Neither GROCAPITAL AND AFGRI and any any affiliate, or no any of their respective officers, directors, guarances or completeness of the report.Neither GROCAPITAL AND AFGRI and any eggigence by GroCapital and AFGRI, their affiliate, or their respective officers, directors, perardless of whether such damages were foreseen or unforeseen. The information contained in this report is confidential and may be subject to legal privileger. This report is no timeded to not should it be taken to create any legal relations or contractual relations.