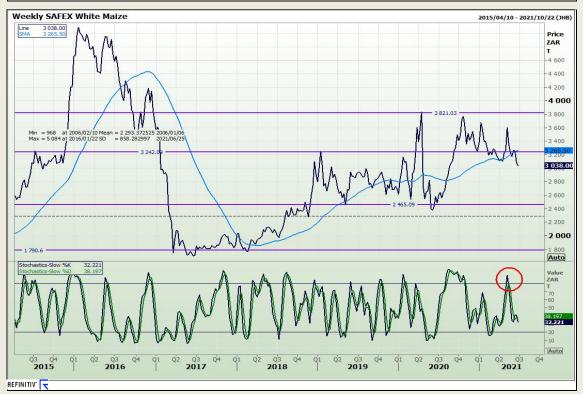

## **Technical Analysis**

South African Futures Exchange - Maize

Market Report: 28 June 2021

3rd Floor, AFGRI Building 12 Byls Bridge Boulevard Highveld Extension 73