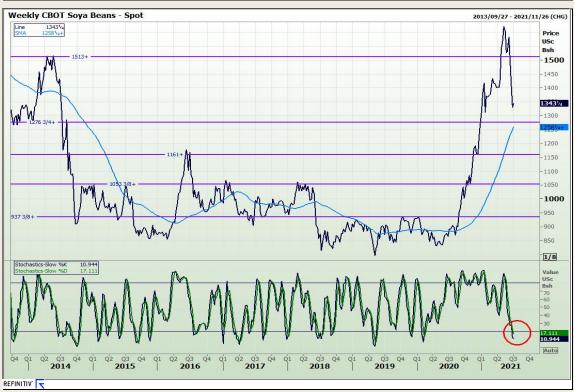

## **Technical Analysis**

Chicago Board of Trade - Soybeans

Market Report: 28 June 2021

3rd Floor, AFGRI Building 12 Byls Bridge Boulevard Highveld Extension 73