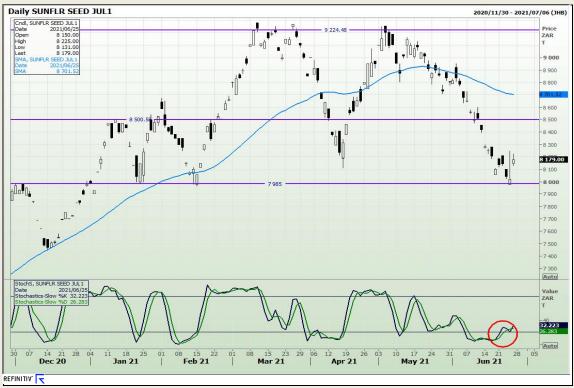

ension 73

# **Technical Analysis**

South African Futures Exchange - Wheat





Market Report: 28 June 2021

3rd Floor, AFGRI Building 12 Byls Bridge Boulevard Highveld Extension 73

## **Technical Analysis**

Chicago Board of Trade and Kansas Board of Trade - Wheat





Market Report : 28 June 2021

3rd Floor, AFGRI Building 12 Byls Bridge Boulevard Highveld Extension 73

## **Technical Analysis**

Chicago Board of Trade - Soybeans





Market Report: 28 June 2021

3rd Floor, AFGRI Building 12 Byls Bridge Boulevard Highveld Extension 73

# **Technical Analysis**

**South African Futures Exchange - Soybeans** 





Market Report : 28 June 2021

3rd Floor, AFGRI Building 12 Byls Bridge Boulevard Highveld Extension 73

# **Technical Analysis**

South African Futures Exchange - Sunflower