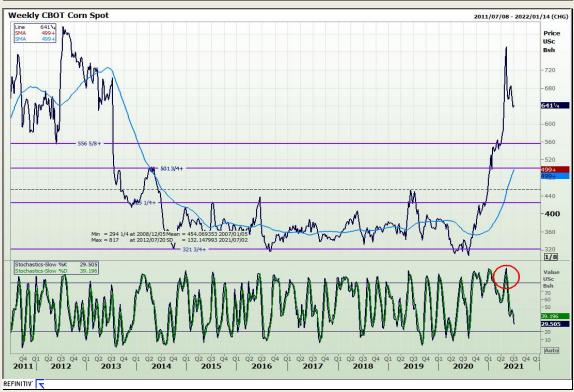

# **Technical Analysis**

Chicago Board of Trade and Kansas Board of Trade - Wheat

Market Report : 28 June 2021

3rd Floor, AFGRI Building 12 Byls Bridge Boulevard Highveld Extension 73