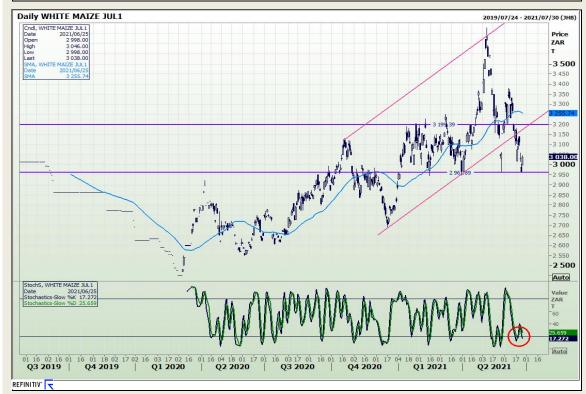

## **Technical Analysis**

South African Futures Exchange - Maize

Market Report: 28 June 2021

3rd Floor, AFGRI Building 12 Byls Bridge Boulevard Highveld Extension 73