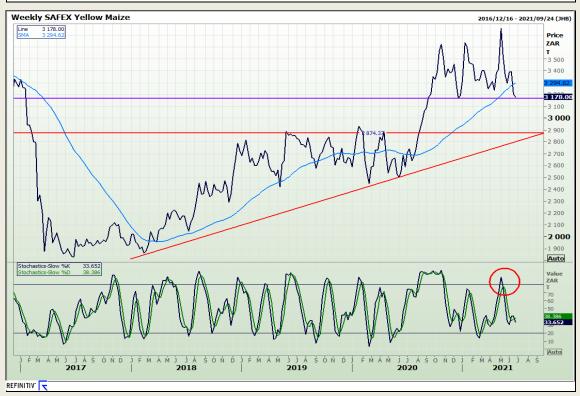

## **Technical Analysis**

South African Futures Exchange - Maize

Market Report: 28 June 2021

3rd Floor, AFGRI Building 12 Byls Bridge Boulevard Highveld Extension 73