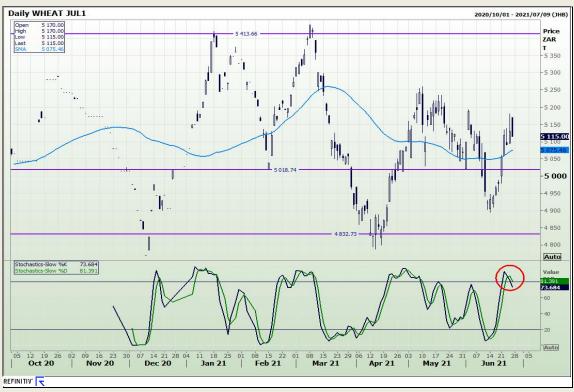

# **Technical Analysis**

South African Futures Exchange - Wheat

Market Report: 28 June 2021

3rd Floor, AFGRI Building 12 Byls Bridge Boulevard Highveld Extension 73