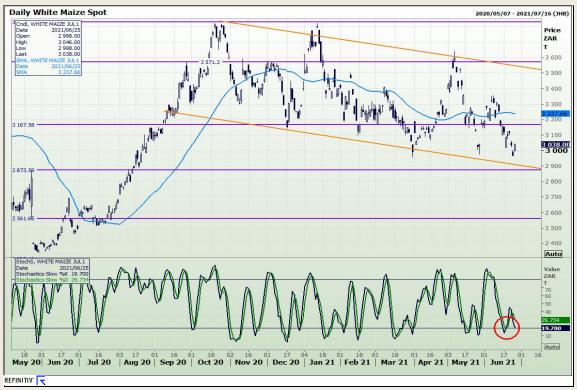

## **Technical Analysis**

South African Futures Exchange - Maize

Market Report: 28 June 2021

3rd Floor, AFGRI Building 12 Byls Bridge Boulevard Highveld Extension 73