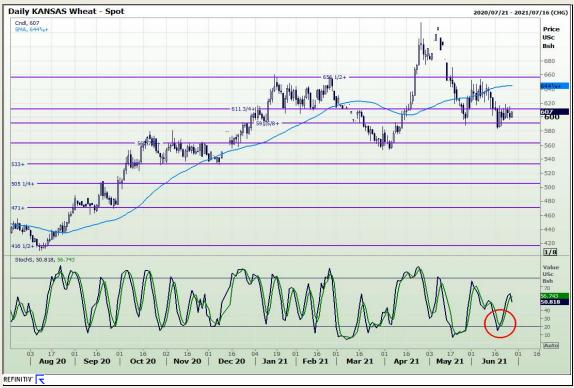

# **Technical Analysis**

Chicago Board of Trade and Kansas Board of Trade - Wheat

Market Report : 28 June 2021

3rd Floor, AFGRI Building 12 Byls Bridge Boulevard Highveld Extension 73

## **Technical Analysis**

Chicago Board of Trade and Kansas Board of Trade - Wheat

Market Report : 28 June 2021

3rd Floor, AFGRI Building 12 Byls Bridge Boulevard Highveld Extension 73