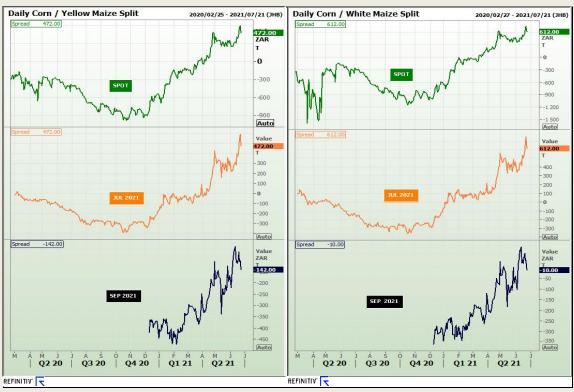

## **Technical Analysis**

South African Futures Exchange - Maize

Market Report: 28 June 2021

3rd Floor, AFGRI Building 12 Byls Bridge Boulevard Highveld Extension 73