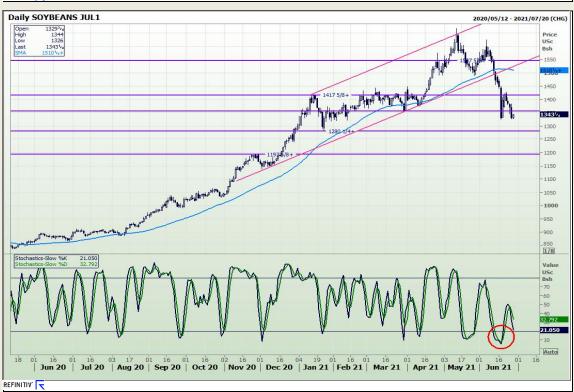

## **Technical Analysis**

Chicago Board of Trade - Soybeans

Market Report: 28 June 2021

3rd Floor, AFGRI Building 12 Byls Bridge Boulevard Highveld Extension 73