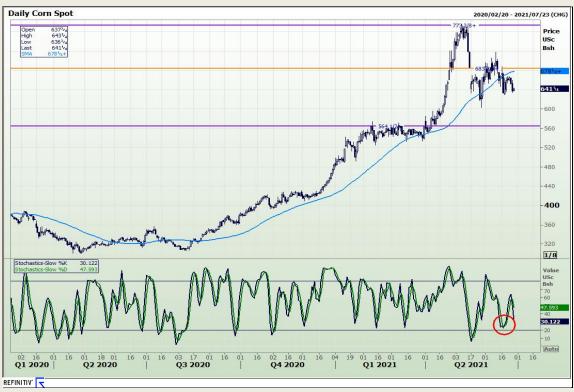

# **Technical Analysis**

Chicago Board of Trade and Kansas Board of Trade - Wheat

Market Report : 28 June 2021

3rd Floor, AFGRI Building 12 Byls Bridge Boulevard Highveld Extension 73