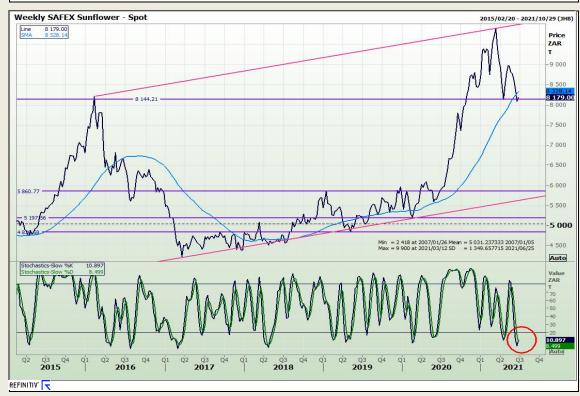

xtension 73

# **Technical Analysis**

South African Futures Exchange - Wheat





Market Report: 28 June 2021

3rd Floor, AFGRI Building 12 Byls Bridge Boulevard Highveld Extension 73

## **Technical Analysis**

Chicago Board of Trade and Kansas Board of Trade - Wheat





Market Report : 28 June 2021

3rd Floor, AFGRI Building 12 Byls Bridge Boulevard Highveld Extension 73

## **Technical Analysis**

Chicago Board of Trade - Soybeans





Market Report: 28 June 2021

3rd Floor, AFGRI Building 12 Byls Bridge Boulevard Highveld Extension 73

# **Technical Analysis**

**South African Futures Exchange - Soybeans** 





Market Report : 28 June 2021

3rd Floor, AFGRI Building 12 Byls Bridge Boulevard Highveld Extension 73

# **Technical Analysis**

South African Futures Exchange - Sunflower