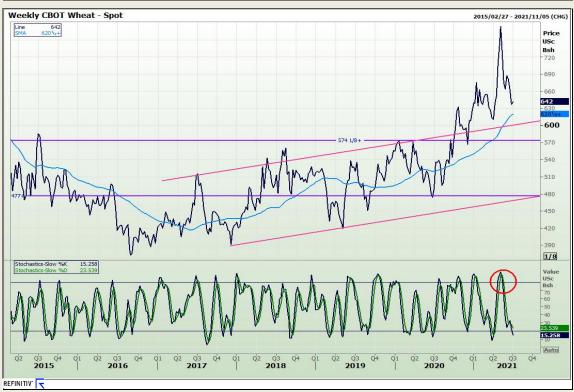

# **Technical Analysis**

Chicago Board of Trade and Kansas Board of Trade - Wheat

Market Report : 28 June 2021

3rd Floor, AFGRI Building 12 Byls Bridge Boulevard Highveld Extension 73

## **Technical Analysis**

Chicago Board of Trade and Kansas Board of Trade - Wheat

Market Report : 28 June 2021

3rd Floor, AFGRI Building 12 Byls Bridge Boulevard Highveld Extension 73