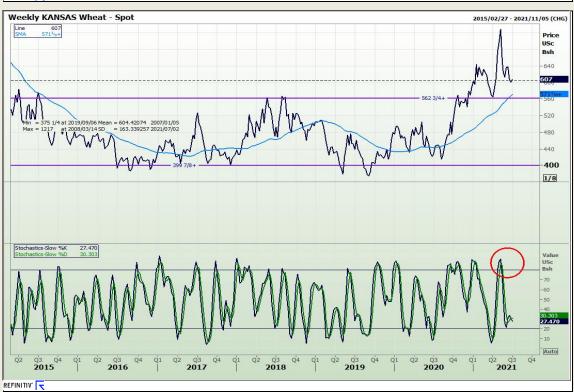

# **Technical Analysis**

Chicago Board of Trade and Kansas Board of Trade - Wheat

Market Report : 28 June 2021

3rd Floor, AFGRI Building 12 Byls Bridge Boulevard Highveld Extension 73

## **Technical Analysis**

Chicago Board of Trade and Kansas Board of Trade - Wheat

Market Report : 28 June 2021

3rd Floor, AFGRI Building 12 Byls Bridge Boulevard Highveld Extension 73