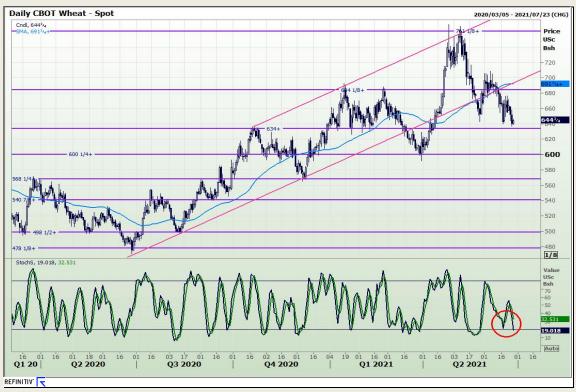

# **Technical Analysis**

Chicago Board of Trade and Kansas Board of Trade - Wheat

Market Report : 28 June 2021

3rd Floor, AFGRI Building 12 Byls Bridge Boulevard Highveld Extension 73

## **Technical Analysis**

Chicago Board of Trade and Kansas Board of Trade - Wheat

Market Report : 28 June 2021

3rd Floor, AFGRI Building 12 Byls Bridge Boulevard Highveld Extension 73