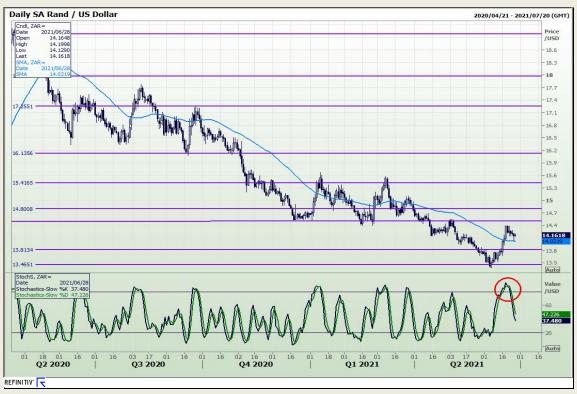

## **Technical Analysis**

South African Futures Exchange - Maize

Market Report: 28 June 2021

3rd Floor, AFGRI Building 12 Byls Bridge Boulevard Highveld Extension 73