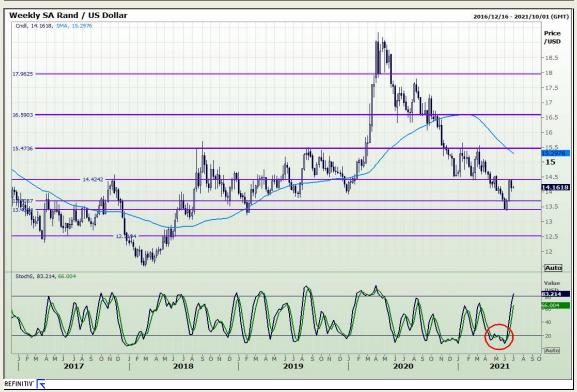

# **Technical Analysis**

Market Report : 28 June 2021

3rd Floor, AFGRI Building 12 Byls Bridge Boulevard Highveld Extension 73