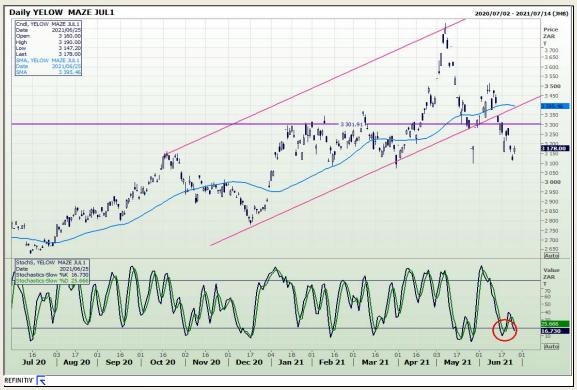

## **Technical Analysis**

South African Futures Exchange - Maize

Market Report: 28 June 2021

3rd Floor, AFGRI Building 12 Byls Bridge Boulevard Highveld Extension 73