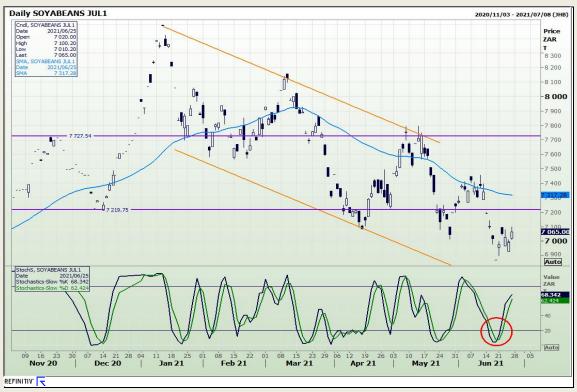

# **Technical Analysis**

**South African Futures Exchange - Soybeans** 

Market Report : 28 June 2021

3rd Floor, AFGRI Building 12 Byls Bridge Boulevard Highveld Extension 73