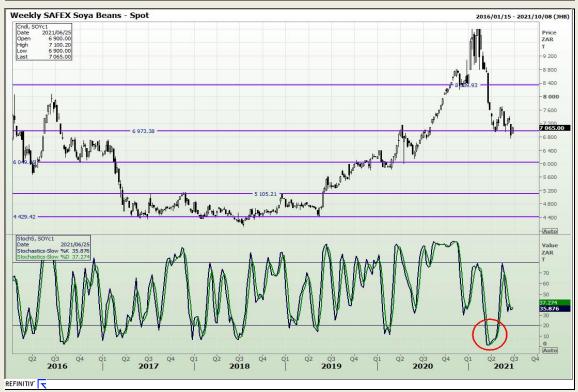

# **Technical Analysis**

**South African Futures Exchange - Soybeans** 

Market Report : 28 June 2021

3rd Floor, AFGRI Building 12 Byls Bridge Boulevard Highveld Extension 73