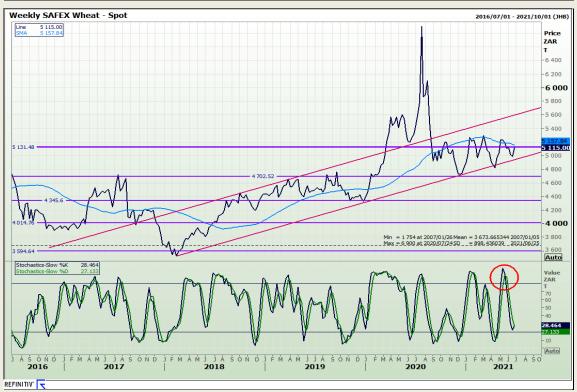

# **Technical Analysis**

South African Futures Exchange - Wheat

Market Report: 28 June 2021

3rd Floor, AFGRI Building 12 Byls Bridge Boulevard Highveld Extension 73