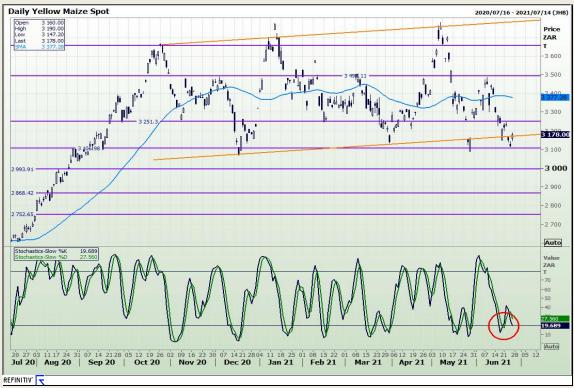

## **Technical Analysis**

South African Futures Exchange - Maize

Market Report: 28 June 2021

3rd Floor, AFGRI Building 12 Byls Bridge Boulevard Highveld Extension 73