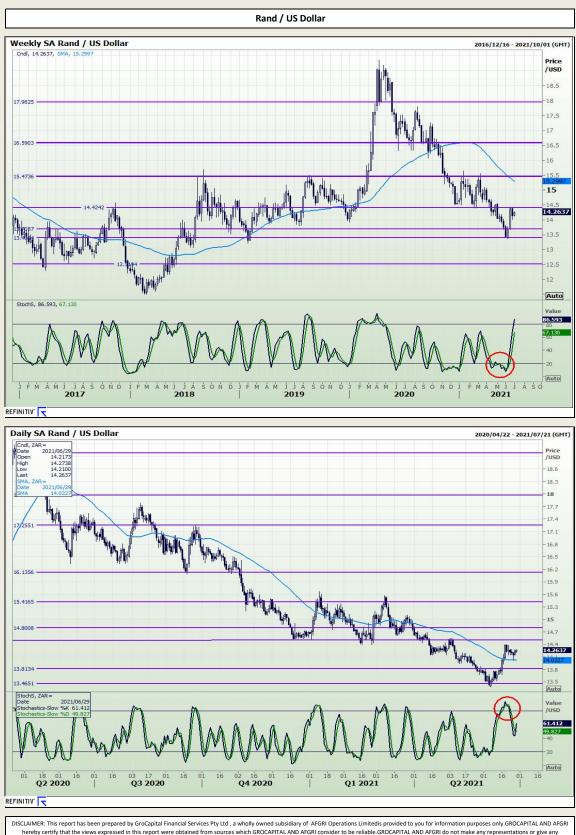

### **GroCapital Broking Services**

Market Report : 29 June 2021

3rd Floor, AFGRI Building 12 Byls Bridge Boulevard Highveld Extension 73

## **Technical Analysis**



DISCLAIMER: This report has been prepared by GroCapital Financial Services Pty Ltd, a wholly owned subsidiary of AFGRI Operations Limitedis provided to you for information purposes only.GROCAPITAL AND AFGRI hereby certify that the views expressed in this report were obtained from sources which GROCAPITAL AND AFGRI consider to be reliable.GROCAPITAL AND AFGRI do not make any representations or give any guarantees or warranties, expressed or implied, as to the correctness, accuracy or completeness of the report.NetHere GROCAPITAL AND AFGRI, nor any affiliate, nor any of their respective officers, directors, partners or employees, shall assume any liability for any losses arising from errors or omissions in the opinions, forecasts or information, irrespective of whether there has been any n