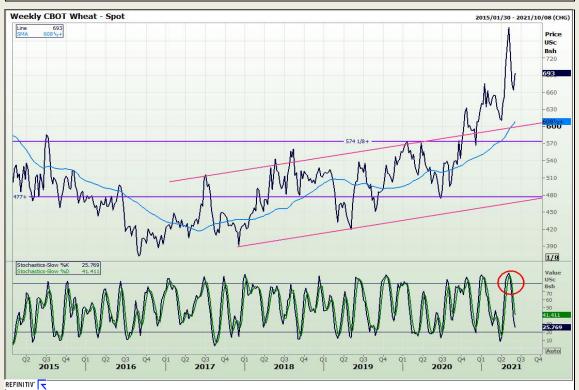

# **Technical Analysis**

South African Futures Exchange - Wheat

Market Report: 03 June 2021

3rd Floor, AFGRI Building 12 Byls Bridge Boulevard Highveld Extension 73

## **Technical Analysis**

Chicago Board of Trade and Kansas Board of Trade - Wheat

Market Report: 03 June 2021

3rd Floor, AFGRI Building 12 Byls Bridge Boulevard Highveld Extension 73