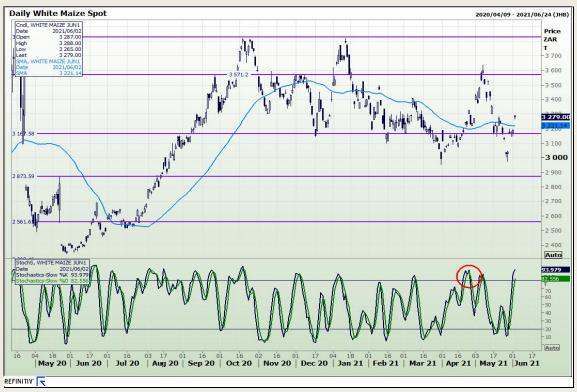

# **Technical Analysis**

South African Futures Exchange - Maize

Market Report: 03 June 2021

3rd Floor, AFGRI Building 12 Byls Bridge Boulevard Highveld Extension 73