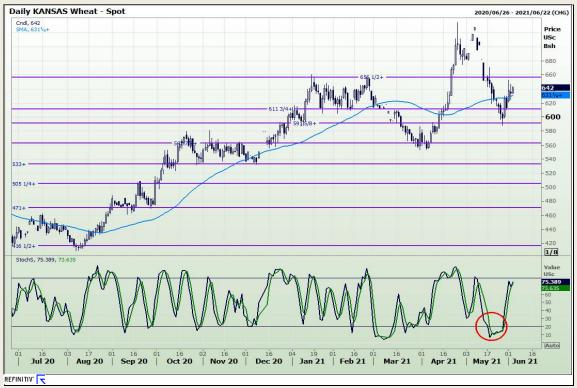

## **Technical Analysis**

Chicago Board of Trade and Kansas Board of Trade - Wheat

Market Report: 03 June 2021

3rd Floor, AFGRI Building 12 Byls Bridge Boulevard Highveld Extension 73