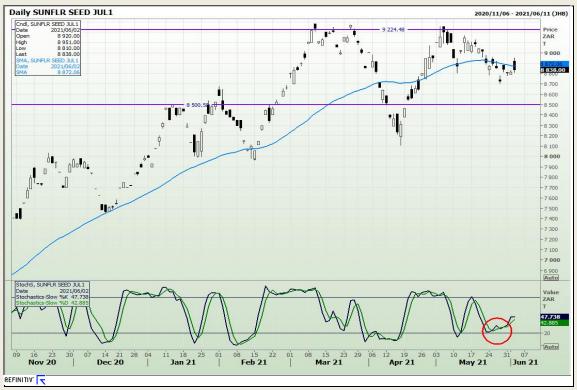

uilding 12 Byls Bridge Boulevard Highveld Extension 73

# **Technical Analysis**

South African Futures Exchange - Wheat





Market Report: 03 June 2021

3rd Floor, AFGRI Building 12 Byls Bridge Boulevard Highveld Extension 73

## **Technical Analysis**

Chicago Board of Trade and Kansas Board of Trade - Wheat





Market Report: 03 June 2021

3rd Floor, AFGRI Building 12 Byls Bridge Boulevard Highveld Extension 73

# **Technical Analysis**

Chicago Board of Trade - Soybeans





Market Report: 03 June 2021

3rd Floor, AFGRI Building 12 Byls Bridge Boulevard Highveld Extension 73

# **Technical Analysis**

**South African Futures Exchange - Soybeans** 





Market Report: 03 June 2021

3rd Floor, AFGRI Building 12 Byls Bridge Boulevard Highveld Extension 73

# **Technical Analysis**