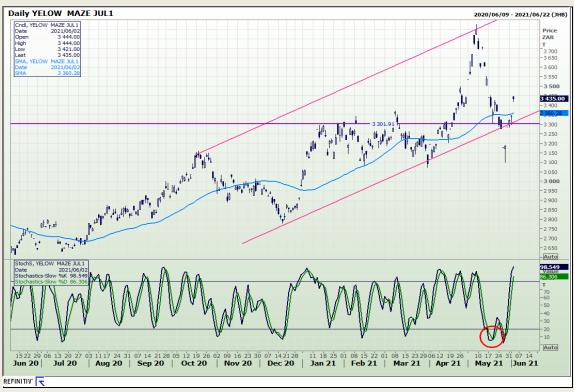

## **Technical Analysis**

South African Futures Exchange - Maize

Market Report: 03 June 2021

3rd Floor, AFGRI Building 12 Byls Bridge Boulevard Highveld Extension 73

# **Technical Analysis**

Market Report: 03 June 2021

3rd Floor, AFGRI Building 12 Byls Bridge Boulevard Highveld Extension 73