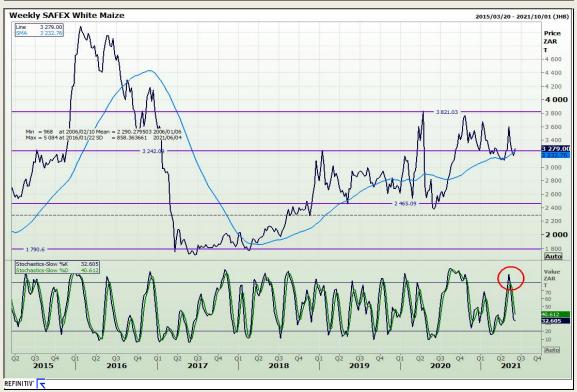

# **Technical Analysis**

South African Futures Exchange - Maize

Market Report: 03 June 2021

3rd Floor, AFGRI Building 12 Byls Bridge Boulevard Highveld Extension 73