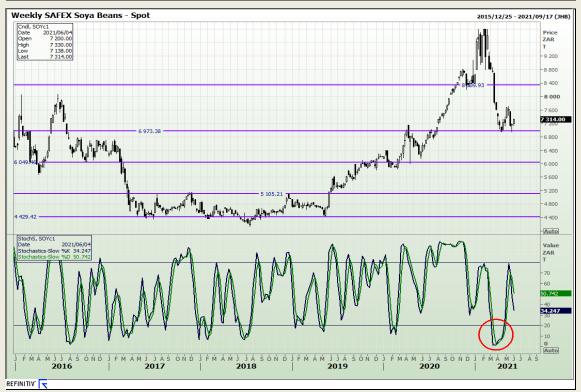

# **Technical Analysis**

**South African Futures Exchange - Soybeans** 

Market Report: 03 June 2021

3rd Floor, AFGRI Building 12 Byls Bridge Boulevard Highveld Extension 73