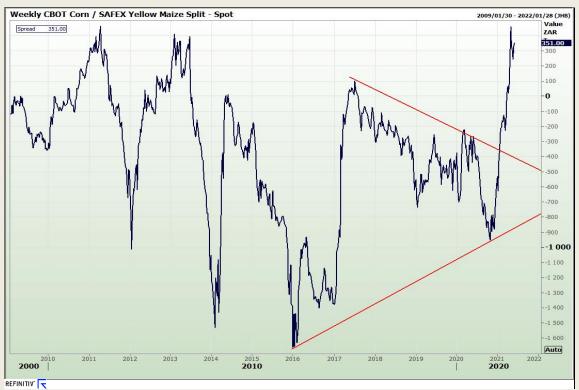

# **Technical Analysis**

South African Futures Exchange - Maize

Market Report: 03 June 2021

3rd Floor, AFGRI Building 12 Byls Bridge Boulevard Highveld Extension 73

## **Technical Analysis**

South African Futures Exchange - Maize

Market Report: 03 June 2021

3rd Floor, AFGRI Building 12 Byls Bridge Boulevard Highveld Extension 73