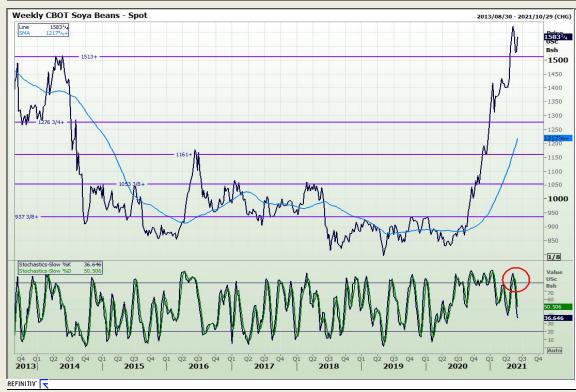

# **Technical Analysis**

Chicago Board of Trade - Soybeans

Market Report: 03 June 2021

3rd Floor, AFGRI Building 12 Byls Bridge Boulevard Highveld Extension 73