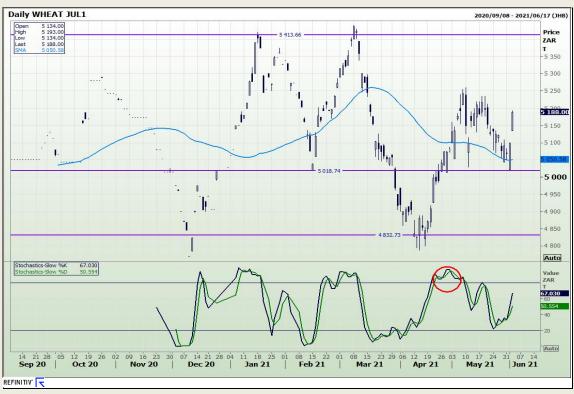

# **Technical Analysis**

South African Futures Exchange - Wheat

Market Report: 03 June 2021

3rd Floor, AFGRI Building 12 Byls Bridge Boulevard Highveld Extension 73