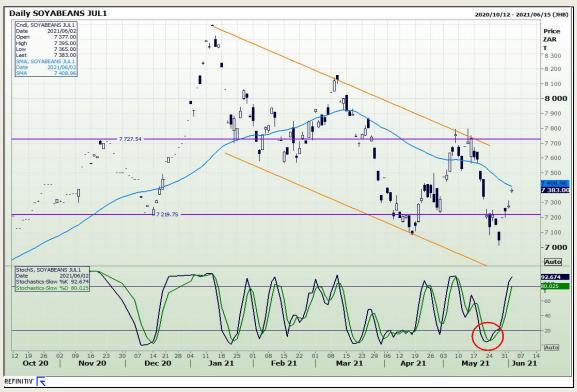

# **Technical Analysis**

**South African Futures Exchange - Soybeans** 

Market Report: 03 June 2021

3rd Floor, AFGRI Building 12 Byls Bridge Boulevard Highveld Extension 73