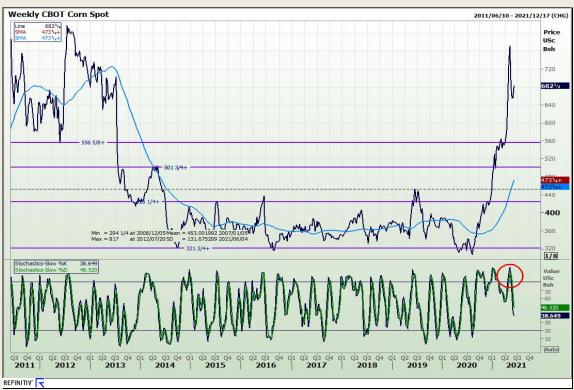

# **Technical Analysis**

Market Report: 03 June 2021

3rd Floor, AFGRI Building 12 Byls Bridge Boulevard Highveld Extension 73