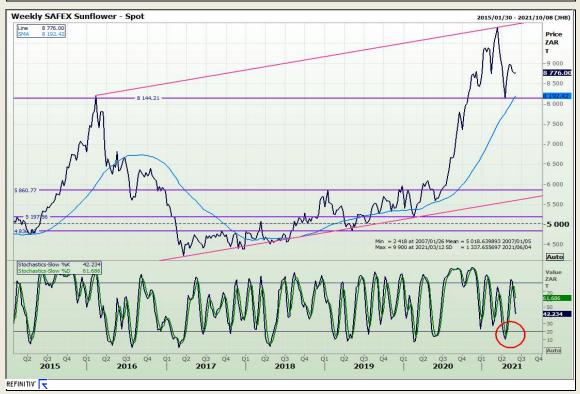

Building 12 Byls Bridge Boulevard Highveld Extension 73

# **Technical Analysis**

South African Futures Exchange - Wheat





Market Report: 03 June 2021

3rd Floor, AFGRI Building 12 Byls Bridge Boulevard Highveld Extension 73

## **Technical Analysis**

Chicago Board of Trade and Kansas Board of Trade - Wheat





Market Report: 03 June 2021

3rd Floor, AFGRI Building 12 Byls Bridge Boulevard Highveld Extension 73

# **Technical Analysis**

Chicago Board of Trade - Soybeans





Market Report: 03 June 2021

3rd Floor, AFGRI Building 12 Byls Bridge Boulevard Highveld Extension 73

# **Technical Analysis**

**South African Futures Exchange - Soybeans** 





Market Report: 03 June 2021

3rd Floor, AFGRI Building 12 Byls Bridge Boulevard Highveld Extension 73

# **Technical Analysis**