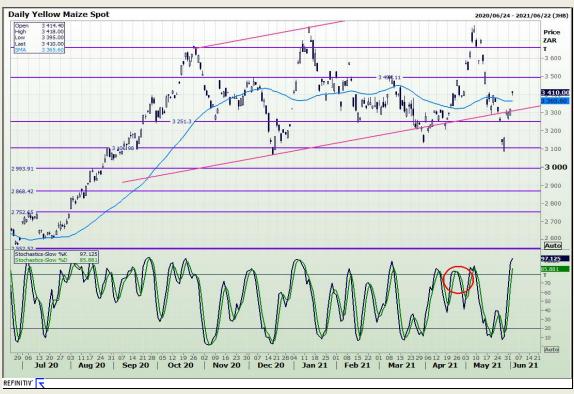

# **Technical Analysis**

Market Report: 03 June 2021

3rd Floor, AFGRI Building 12 Byls Bridge Boulevard Highveld Extension 73