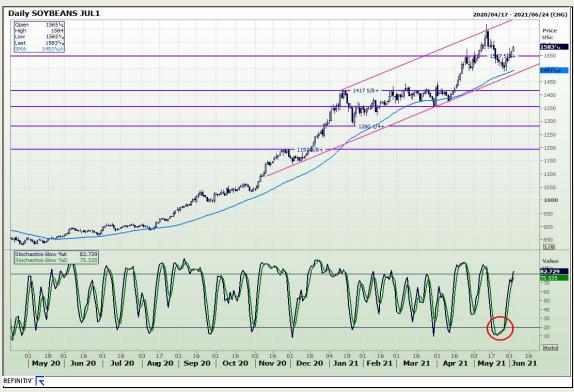

# **Technical Analysis**

Chicago Board of Trade - Soybeans

Market Report: 03 June 2021

3rd Floor, AFGRI Building 12 Byls Bridge Boulevard Highveld Extension 73