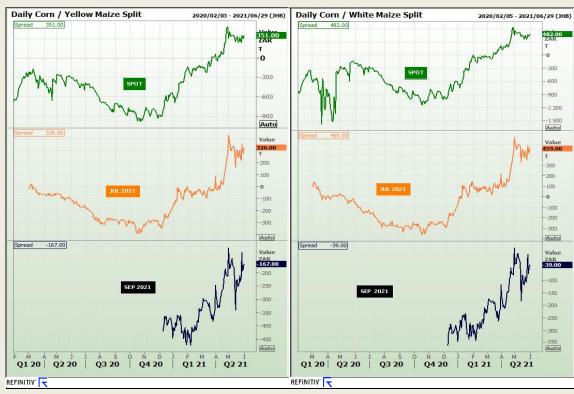

# **Technical Analysis**

South African Futures Exchange - Maize

Market Report: 03 June 2021

3rd Floor, AFGRI Building 12 Byls Bridge Boulevard Highveld Extension 73

## **Technical Analysis**

South African Futures Exchange - Maize

Market Report: 03 June 2021

3rd Floor, AFGRI Building 12 Byls Bridge Boulevard Highveld Extension 73