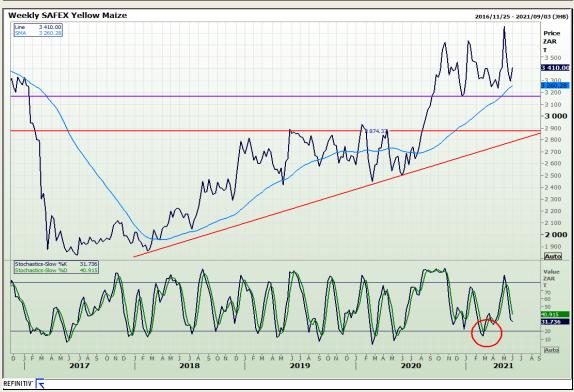

## **Technical Analysis**

South African Futures Exchange - Maize

Market Report: 03 June 2021

3rd Floor, AFGRI Building 12 Byls Bridge Boulevard Highveld Extension 73