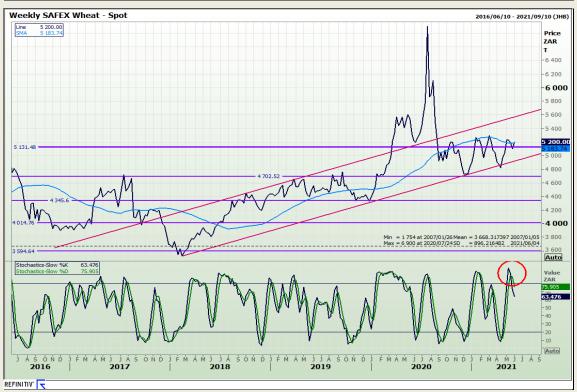

# **Technical Analysis**

South African Futures Exchange - Wheat

Market Report: 03 June 2021

3rd Floor, AFGRI Building 12 Byls Bridge Boulevard Highveld Extension 73