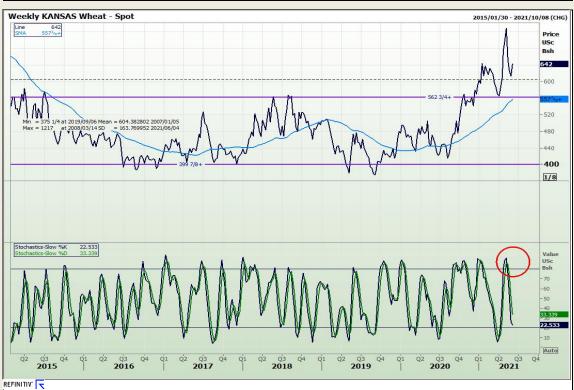

## **Technical Analysis**

Chicago Board of Trade and Kansas Board of Trade - Wheat

Market Report: 03 June 2021

3rd Floor, AFGRI Building 12 Byls Bridge Boulevard Highveld Extension 73