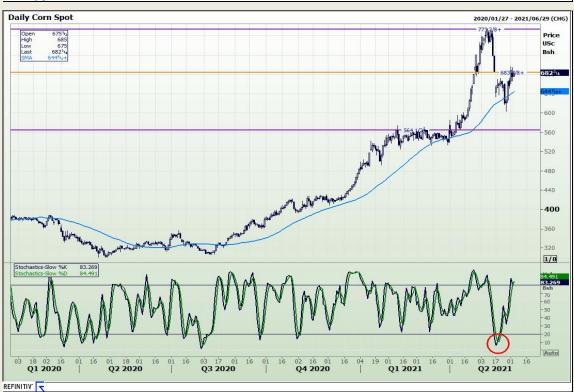

# **Technical Analysis**

Market Report: 03 June 2021

3rd Floor, AFGRI Building 12 Byls Bridge Boulevard Highveld Extension 73