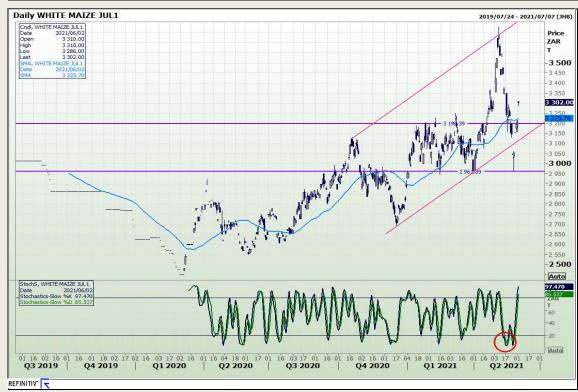

# **Technical Analysis**

South African Futures Exchange - Maize

Market Report: 03 June 2021

3rd Floor, AFGRI Building 12 Byls Bridge Boulevard Highveld Extension 73

## **Technical Analysis**

South African Futures Exchange - Maize

Market Report: 03 June 2021

3rd Floor, AFGRI Building 12 Byls Bridge Boulevard Highveld Extension 73