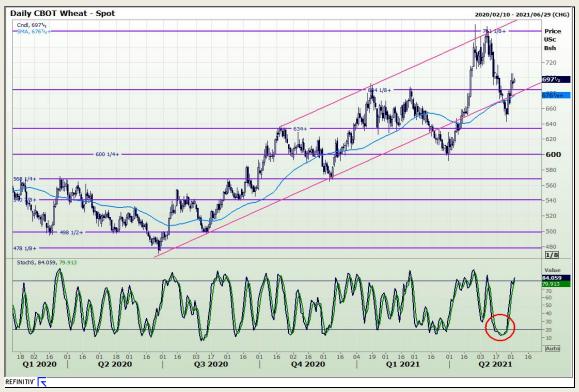

## **Technical Analysis**

Chicago Board of Trade and Kansas Board of Trade - Wheat

Market Report: 03 June 2021

3rd Floor, AFGRI Building 12 Byls Bridge Boulevard Highveld Extension 73