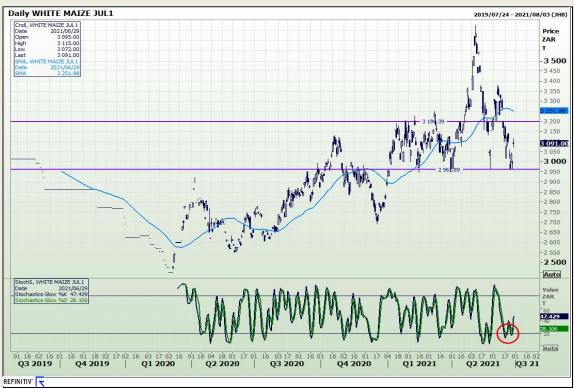

# **Technical Analysis**

South African Futures Exchange - Maize

Market Report: 30 June 2021

3rd Floor, AFGRI Building 12 Byls Bridge Boulevard Highveld Extension 73

# **Technical Analysis**

South African Futures Exchange - Maize

Market Report : 30 June 2021

3rd Floor, AFGRI Building 12 Byls Bridge Boulevard Highveld Extension 73

## **Technical Analysis**

South African Futures Exchange - Maize

Market Report: 30 June 2021

3rd Floor, AFGRI Building 12 Byls Bridge Boulevard Highveld Extension 73