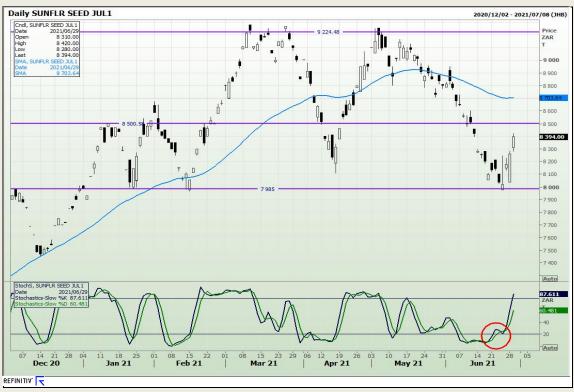

ilding 12 Byls Bridge Boulevard Highveld Extension 73

# **Technical Analysis**

South African Futures Exchange - Wheat





Market Report: 30 June 2021

3rd Floor, AFGRI Building 12 Byls Bridge Boulevard Highveld Extension 73

## **Technical Analysis**

Chicago Board of Trade and Kansas Board of Trade - Wheat





Market Report: 30 June 2021

3rd Floor, AFGRI Building 12 Byls Bridge Boulevard Highveld Extension 73

## **Technical Analysis**

Chicago Board of Trade - Soybeans





Market Report: 30 June 2021

3rd Floor, AFGRI Building 12 Byls Bridge Boulevard Highveld Extension 73

# **Technical Analysis**

**South African Futures Exchange - Soybeans** 





Market Report: 30 June 2021

3rd Floor, AFGRI Building 12 Byls Bridge Boulevard Highveld Extension 73

# **Technical Analysis**