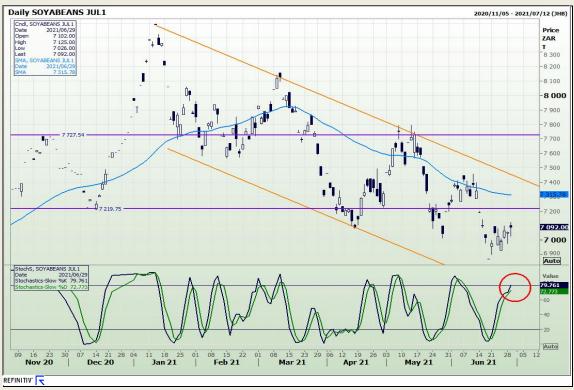

# **Technical Analysis**

**South African Futures Exchange - Soybeans** 

Market Report: 30 June 2021

3rd Floor, AFGRI Building 12 Byls Bridge Boulevard Highveld Extension 73