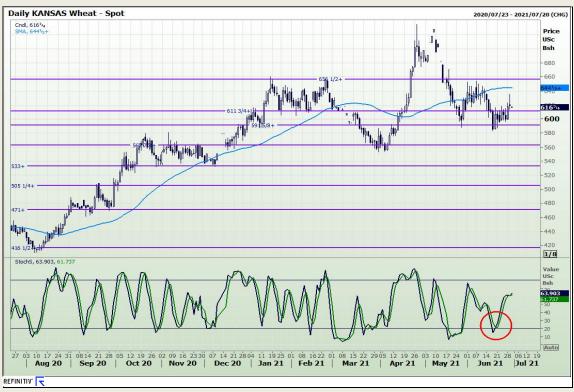

# **Technical Analysis**

Chicago Board of Trade and Kansas Board of Trade - Wheat

Market Report: 30 June 2021

3rd Floor, AFGRI Building 12 Byls Bridge Boulevard Highveld Extension 73

## **Technical Analysis**

Chicago Board of Trade and Kansas Board of Trade - Wheat

Market Report: 30 June 2021

3rd Floor, AFGRI Building 12 Byls Bridge Boulevard Highveld Extension 73