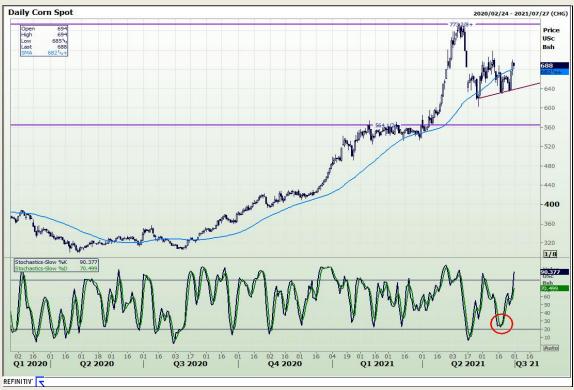

# **Technical Analysis**

South African Futures Exchange - Maize

Market Report: 30 June 2021

3rd Floor, AFGRI Building 12 Byls Bridge Boulevard Highveld Extension 73

# **Technical Analysis**

South African Futures Exchange - Maize

Market Report : 30 June 2021

3rd Floor, AFGRI Building 12 Byls Bridge Boulevard Highveld Extension 73