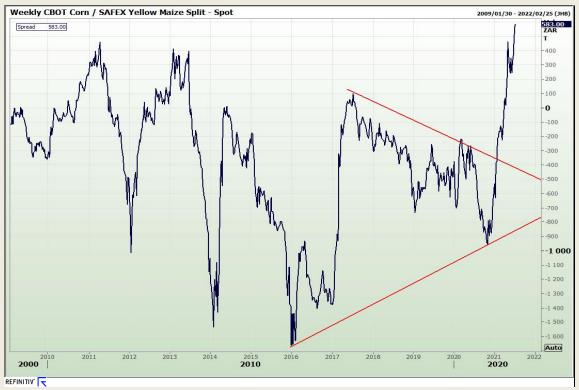

# **Technical Analysis**

South African Futures Exchange - Maize

Market Report: 30 June 2021

3rd Floor, AFGRI Building 12 Byls Bridge Boulevard Highveld Extension 73

# **Technical Analysis**

South African Futures Exchange - Maize

Market Report : 30 June 2021

3rd Floor, AFGRI Building 12 Byls Bridge Boulevard Highveld Extension 73

## **Technical Analysis**

South African Futures Exchange - Maize

Market Report: 30 June 2021

3rd Floor, AFGRI Building 12 Byls Bridge Boulevard Highveld Extension 73