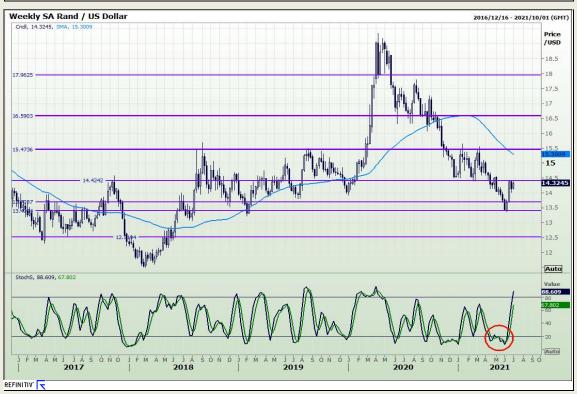

# **Technical Report** 30 June 2021

Market Report: 30 June 2021

3rd Floor, AFGRI Building 12 Byls Bridge Boulevard Highveld Extension 73

## **Technical Analysis**

Market Report: 30 June 2021

3rd Floor, AFGRI Building 12 Byls Bridge Boulevard Highveld Extension 73