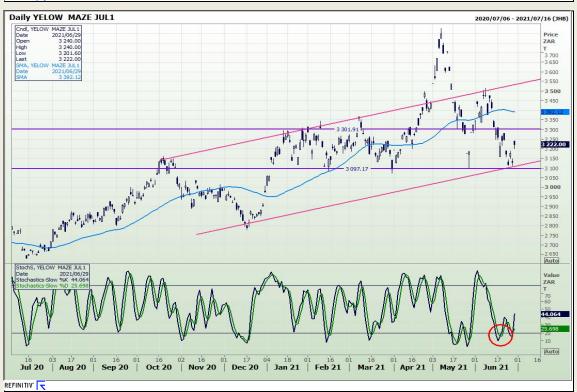

# **Technical Analysis**

South African Futures Exchange - Maize

Market Report: 30 June 2021

3rd Floor, AFGRI Building 12 Byls Bridge Boulevard Highveld Extension 73

# **Technical Analysis**

South African Futures Exchange - Maize

Market Report : 30 June 2021

3rd Floor, AFGRI Building 12 Byls Bridge Boulevard Highveld Extension 73

## **Technical Analysis**

South African Futures Exchange - Maize

Market Report: 30 June 2021

3rd Floor, AFGRI Building 12 Byls Bridge Boulevard Highveld Extension 73