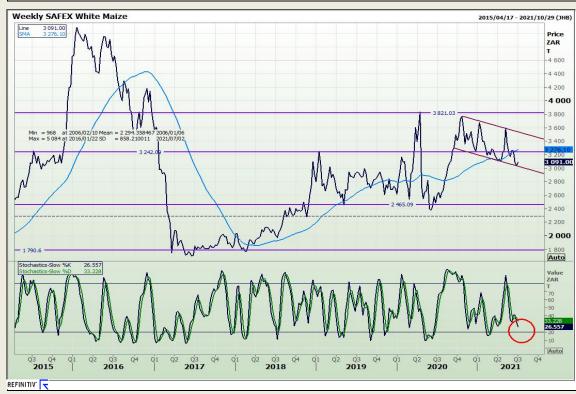

## **Technical Analysis**

South African Futures Exchange - Maize

Market Report: 30 June 2021

3rd Floor, AFGRI Building 12 Byls Bridge Boulevard Highveld Extension 73