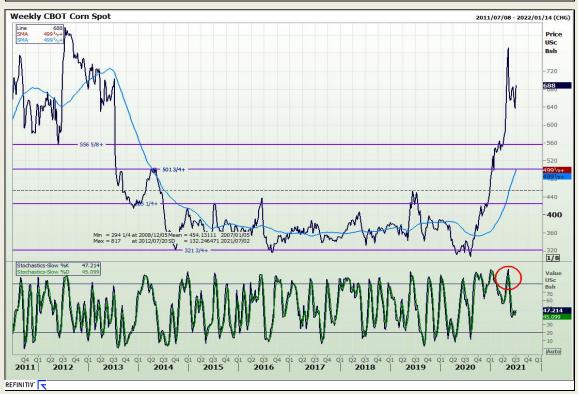

# **Technical Analysis**

South African Futures Exchange - Maize

Market Report: 30 June 2021

3rd Floor, AFGRI Building 12 Byls Bridge Boulevard Highveld Extension 73

# **Technical Analysis**

South African Futures Exchange - Maize

Market Report : 30 June 2021

3rd Floor, AFGRI Building 12 Byls Bridge Boulevard Highveld Extension 73