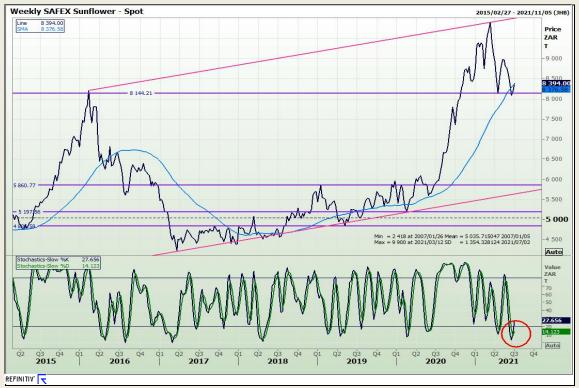

Building 12 Byls Bridge Boulevard Highveld Extension 73

# **Technical Analysis**

South African Futures Exchange - Wheat





Market Report: 30 June 2021

3rd Floor, AFGRI Building 12 Byls Bridge Boulevard Highveld Extension 73

## **Technical Analysis**

Chicago Board of Trade and Kansas Board of Trade - Wheat





Market Report: 30 June 2021

3rd Floor, AFGRI Building 12 Byls Bridge Boulevard Highveld Extension 73

## **Technical Analysis**

Chicago Board of Trade - Soybeans





Market Report: 30 June 2021

3rd Floor, AFGRI Building 12 Byls Bridge Boulevard Highveld Extension 73

# **Technical Analysis**

**South African Futures Exchange - Soybeans** 





Market Report: 30 June 2021

3rd Floor, AFGRI Building 12 Byls Bridge Boulevard Highveld Extension 73

# **Technical Analysis**