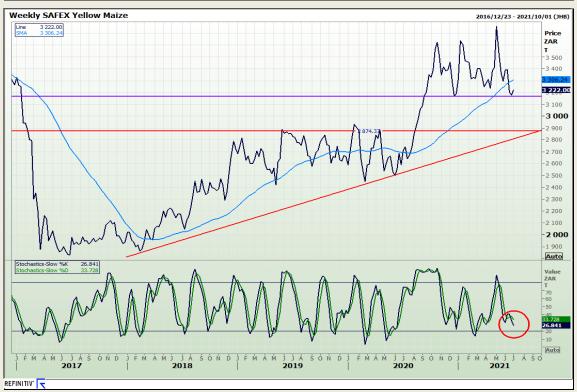

# **Technical Analysis**

South African Futures Exchange - Maize

Market Report: 30 June 2021

3rd Floor, AFGRI Building 12 Byls Bridge Boulevard Highveld Extension 73

# **Technical Analysis**

South African Futures Exchange - Maize

Market Report : 30 June 2021

3rd Floor, AFGRI Building 12 Byls Bridge Boulevard Highveld Extension 73

## **Technical Analysis**

South African Futures Exchange - Maize

Market Report: 30 June 2021

3rd Floor, AFGRI Building 12 Byls Bridge Boulevard Highveld Extension 73