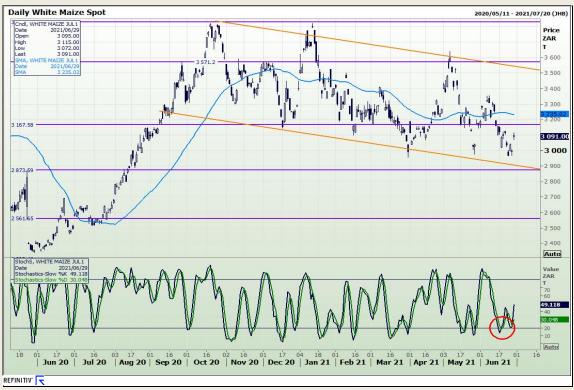

# **Technical Analysis**

South African Futures Exchange - Maize

Market Report: 30 June 2021

3rd Floor, AFGRI Building 12 Byls Bridge Boulevard Highveld Extension 73

# **Technical Analysis**

South African Futures Exchange - Maize

Market Report : 30 June 2021

3rd Floor, AFGRI Building 12 Byls Bridge Boulevard Highveld Extension 73

## **Technical Analysis**

South African Futures Exchange - Maize

Market Report: 30 June 2021

3rd Floor, AFGRI Building 12 Byls Bridge Boulevard Highveld Extension 73