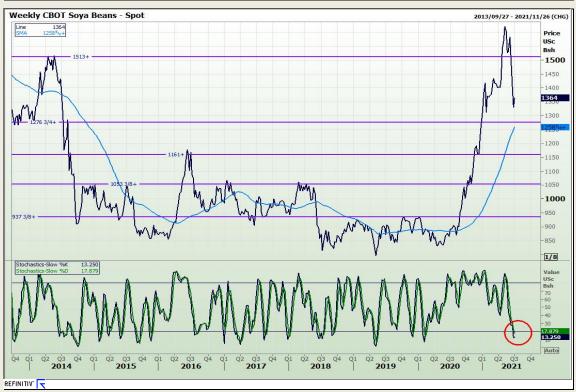

## **Technical Analysis**

Chicago Board of Trade - Soybeans

Market Report: 30 June 2021

3rd Floor, AFGRI Building 12 Byls Bridge Boulevard Highveld Extension 73