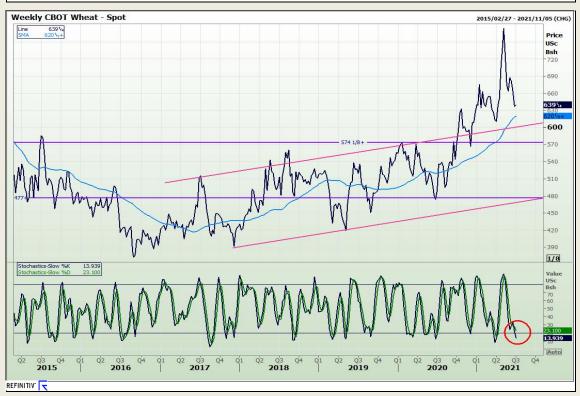

# **Technical Analysis**

Chicago Board of Trade and Kansas Board of Trade - Wheat

Market Report: 30 June 2021

3rd Floor, AFGRI Building 12 Byls Bridge Boulevard Highveld Extension 73

## **Technical Analysis**

Chicago Board of Trade and Kansas Board of Trade - Wheat

Market Report: 30 June 2021

3rd Floor, AFGRI Building 12 Byls Bridge Boulevard Highveld Extension 73