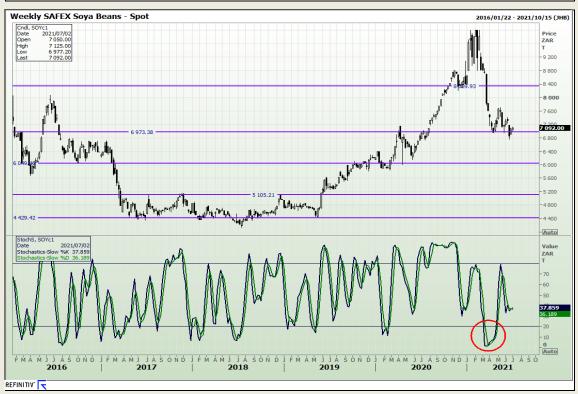

# **Technical Analysis**

**South African Futures Exchange - Soybeans** 

Market Report: 30 June 2021

3rd Floor, AFGRI Building 12 Byls Bridge Boulevard Highveld Extension 73