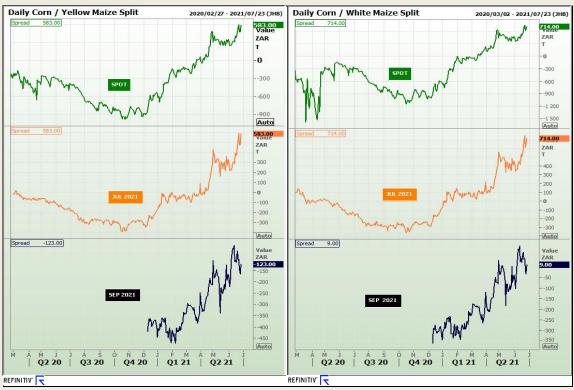

# **Technical Report** 30 June 2021

Market Report: 30 June 2021

3rd Floor, AFGRI Building 12 Byls Bridge Boulevard Highveld Extension 73

## **Technical Analysis**

Market Report: 30 June 2021

3rd Floor, AFGRI Building 12 Byls Bridge Boulevard Highveld Extension 73