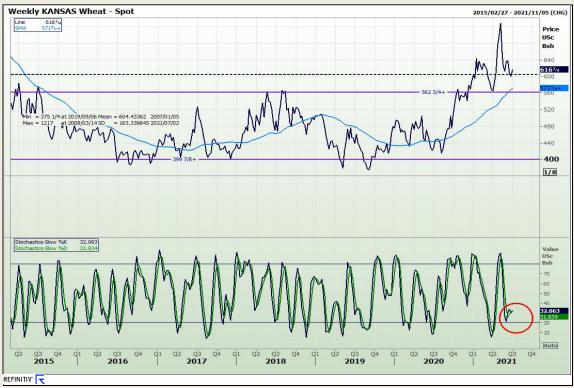

# **Technical Analysis**

Chicago Board of Trade and Kansas Board of Trade - Wheat

Market Report: 30 June 2021

3rd Floor, AFGRI Building 12 Byls Bridge Boulevard Highveld Extension 73

## **Technical Analysis**

Chicago Board of Trade and Kansas Board of Trade - Wheat

Market Report: 30 June 2021

3rd Floor, AFGRI Building 12 Byls Bridge Boulevard Highveld Extension 73