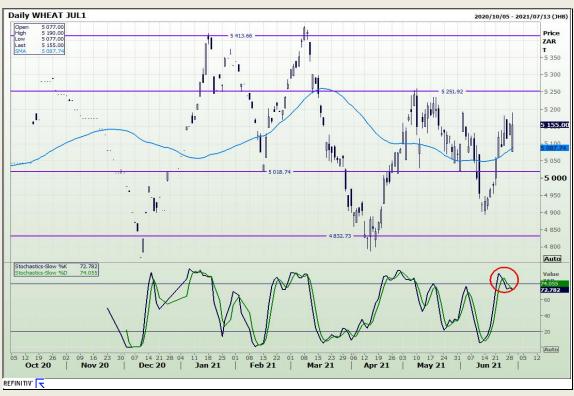

# **Technical Analysis**

South African Futures Exchange - Wheat

Market Report: 30 June 2021

3rd Floor, AFGRI Building 12 Byls Bridge Boulevard Highveld Extension 73