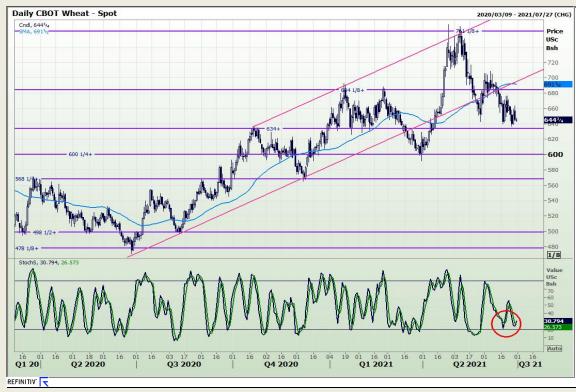

# **Technical Analysis**

Chicago Board of Trade and Kansas Board of Trade - Wheat

Market Report: 30 June 2021

3rd Floor, AFGRI Building 12 Byls Bridge Boulevard Highveld Extension 73

## **Technical Analysis**

Chicago Board of Trade and Kansas Board of Trade - Wheat

Market Report: 30 June 2021

3rd Floor, AFGRI Building 12 Byls Bridge Boulevard Highveld Extension 73