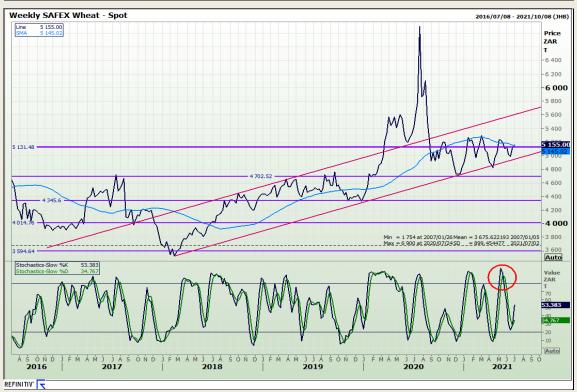

# **Technical Analysis**

South African Futures Exchange - Wheat

Market Report: 30 June 2021

3rd Floor, AFGRI Building 12 Byls Bridge Boulevard Highveld Extension 73