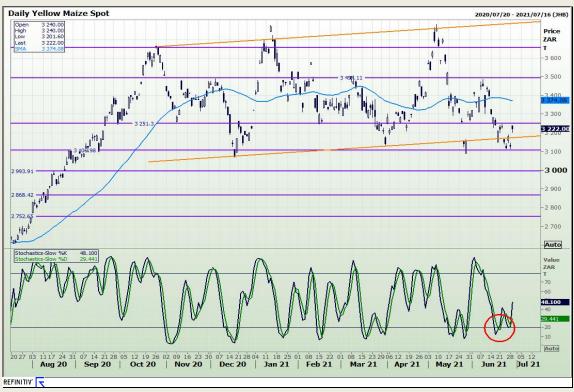

# **Technical Analysis**

South African Futures Exchange - Maize

Market Report: 30 June 2021

3rd Floor, AFGRI Building 12 Byls Bridge Boulevard Highveld Extension 73

# **Technical Analysis**

South African Futures Exchange - Maize

Market Report : 30 June 2021

3rd Floor, AFGRI Building 12 Byls Bridge Boulevard Highveld Extension 73

## **Technical Analysis**

South African Futures Exchange - Maize

Market Report: 30 June 2021

3rd Floor, AFGRI Building 12 Byls Bridge Boulevard Highveld Extension 73