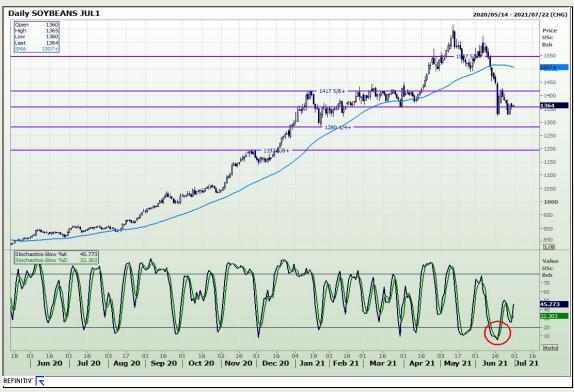

## **Technical Analysis**

Chicago Board of Trade - Soybeans

Market Report: 30 June 2021

3rd Floor, AFGRI Building 12 Byls Bridge Boulevard Highveld Extension 73