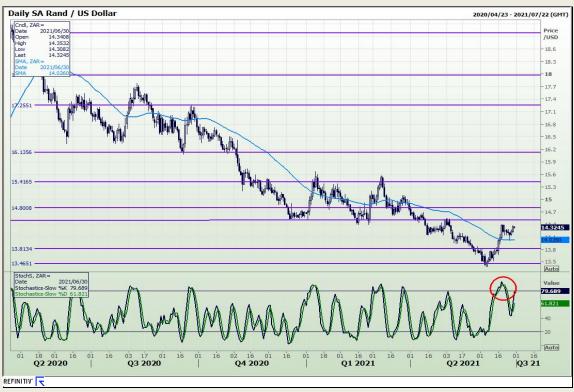

## **Technical Analysis**

Market Report: 30 June 2021

3rd Floor, AFGRI Building 12 Byls Bridge Boulevard Highveld Extension 73

## **Technical Analysis**

Market Report : 30 June 2021

3rd Floor, AFGRI Building 12 Byls Bridge Boulevard Highveld Extension 73