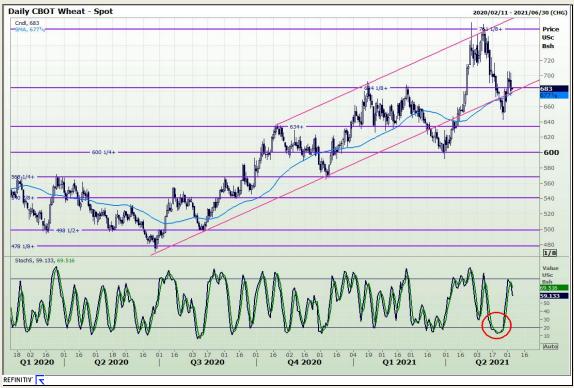

# **Technical Analysis**

South African Futures Exchange - Wheat

Market Report: 04 June 2021

3rd Floor, AFGRI Building 12 Byls Bridge Boulevard Highveld Extension 73