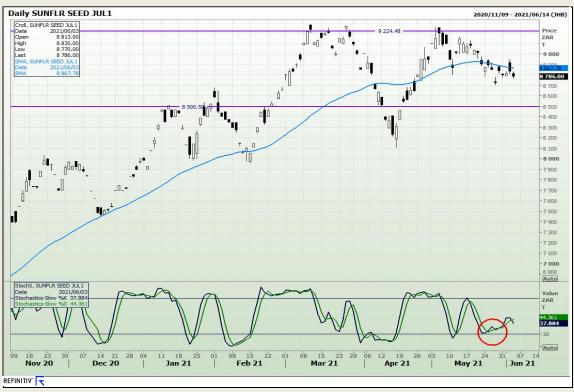

## **Technical Analysis**

Market Report: 04 June 2021

3rd Floor, AFGRI Building 12 Byls Bridge Boulevard Highveld Extension 73