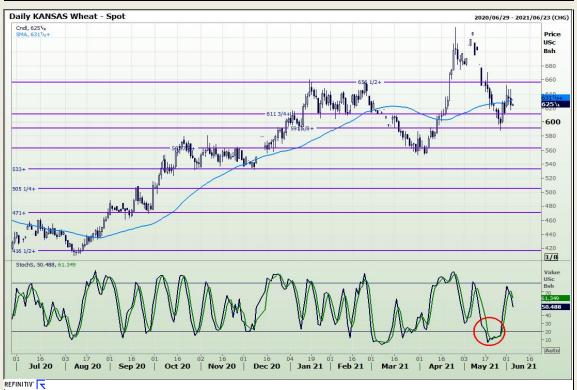

# **Technical Analysis**

South African Futures Exchange - Wheat

Market Report: 04 June 2021

3rd Floor, AFGRI Building 12 Byls Bridge Boulevard Highveld Extension 73