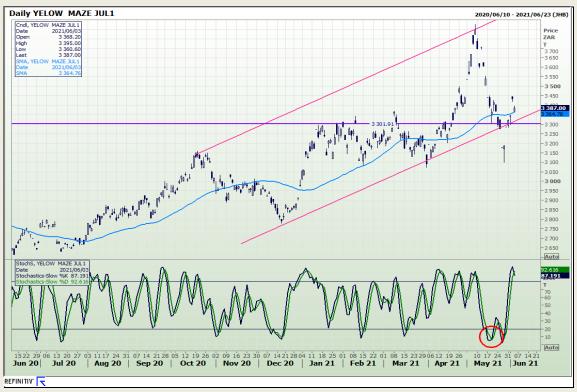

# **Technical Analysis**

South African Futures Exchange - Maize

Market Report: 04 June 2021

3rd Floor, AFGRI Building 12 Byls Bridge Boulevard Highveld Extension 73

## **Technical Analysis**

South African Futures Exchange - Maize

Market Report: 04 June 2021

3rd Floor, AFGRI Building 12 Byls Bridge Boulevard Highveld Extension 73