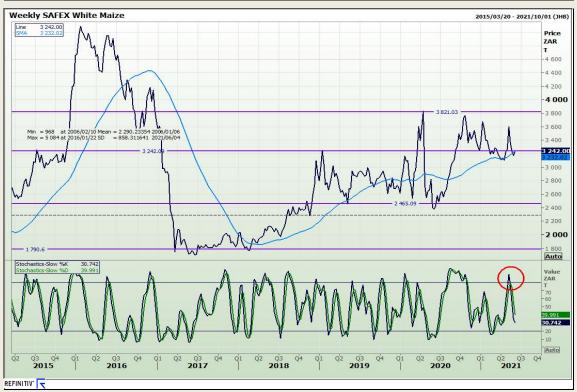

# **Technical Analysis**

South African Futures Exchange - Maize

Market Report: 04 June 2021

3rd Floor, AFGRI Building 12 Byls Bridge Boulevard Highveld Extension 73

## **Technical Analysis**

South African Futures Exchange - Maize

Market Report: 04 June 2021

3rd Floor, AFGRI Building 12 Byls Bridge Boulevard Highveld Extension 73