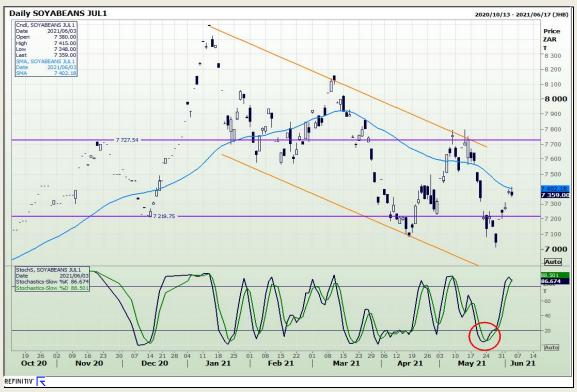

# **Technical Analysis**

Chicago Board of Trade - Soybeans

Market Report: 04 June 2021

3rd Floor, AFGRI Building 12 Byls Bridge Boulevard Highveld Extension 73