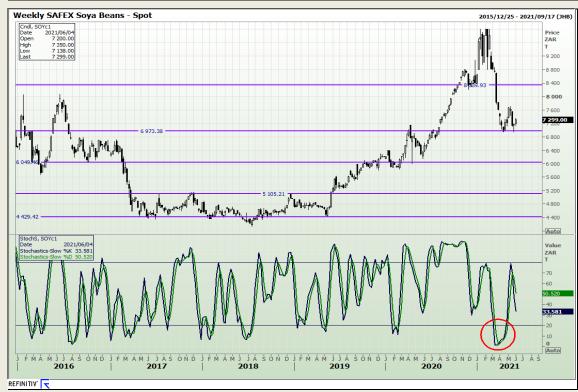

# **Technical Analysis**

**South African Futures Exchange - Soybeans** 

Market Report: 04 June 2021

3rd Floor, AFGRI Building 12 Byls Bridge Boulevard Highveld Extension 73