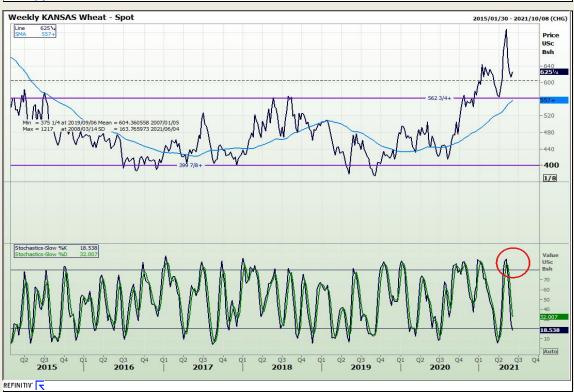

# **Technical Analysis**

Market Report: 04 June 2021

3rd Floor, AFGRI Building 12 Byls Bridge Boulevard Highveld Extension 73