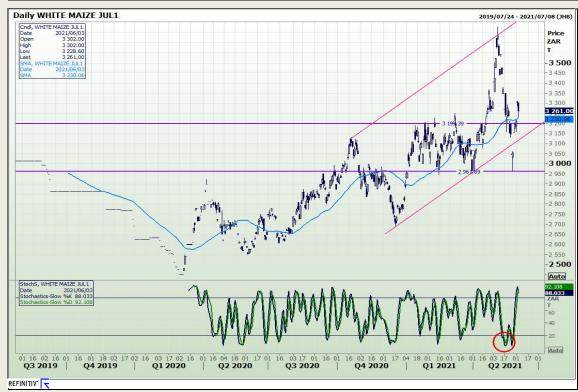

# **Technical Analysis**

South African Futures Exchange - Maize

Market Report: 04 June 2021

3rd Floor, AFGRI Building 12 Byls Bridge Boulevard Highveld Extension 73

## **Technical Analysis**

South African Futures Exchange - Maize

Market Report: 04 June 2021

3rd Floor, AFGRI Building 12 Byls Bridge Boulevard Highveld Extension 73