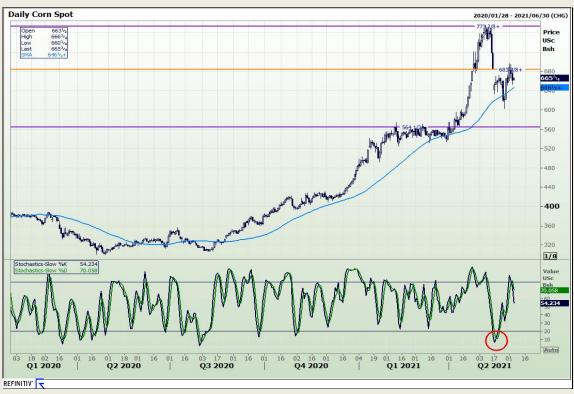

# **Technical Analysis**

Market Report: 04 June 2021

3rd Floor, AFGRI Building 12 Byls Bridge Boulevard Highveld Extension 73