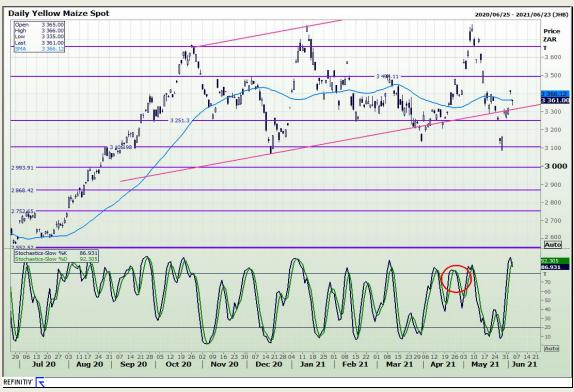

# **Technical Analysis**

South African Futures Exchange - Maize

Market Report: 04 June 2021

3rd Floor, AFGRI Building 12 Byls Bridge Boulevard Highveld Extension 73

## **Technical Analysis**

South African Futures Exchange - Maize

Market Report: 04 June 2021

3rd Floor, AFGRI Building 12 Byls Bridge Boulevard Highveld Extension 73