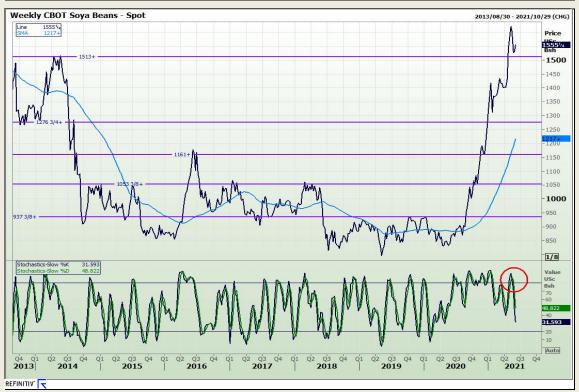

# **Technical Analysis**

Chicago Board of Trade - Soybeans

Market Report: 04 June 2021

3rd Floor, AFGRI Building 12 Byls Bridge Boulevard Highveld Extension 73