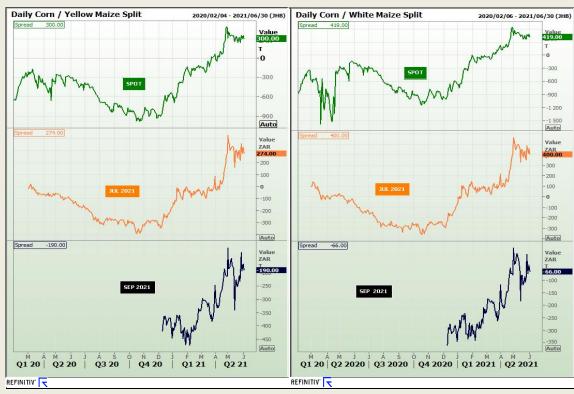

## **Technical Analysis**

South African Futures Exchange - Maize

Market Report: 04 June 2021

3rd Floor, AFGRI Building 12 Byls Bridge Boulevard Highveld Extension 73