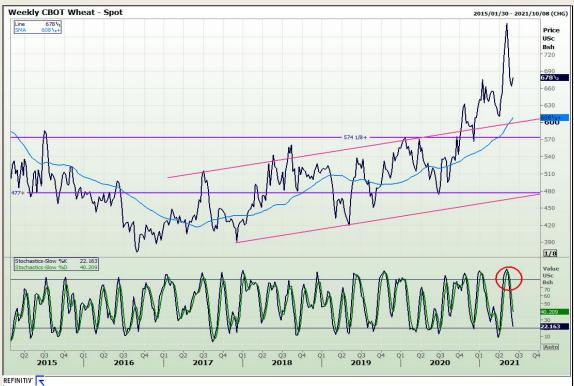

# **Technical Analysis**

Market Report: 04 June 2021

3rd Floor, AFGRI Building 12 Byls Bridge Boulevard Highveld Extension 73