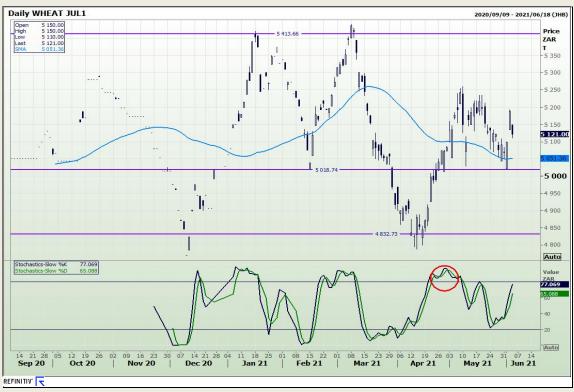

# **Technical Analysis**

South African Futures Exchange - Wheat

Market Report: 04 June 2021

3rd Floor, AFGRI Building 12 Byls Bridge Boulevard Highveld Extension 73