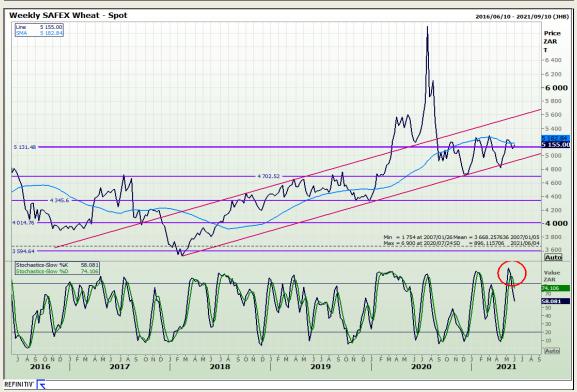

# **Technical Analysis**

South African Futures Exchange - Wheat

Market Report: 04 June 2021

3rd Floor, AFGRI Building 12 Byls Bridge Boulevard Highveld Extension 73