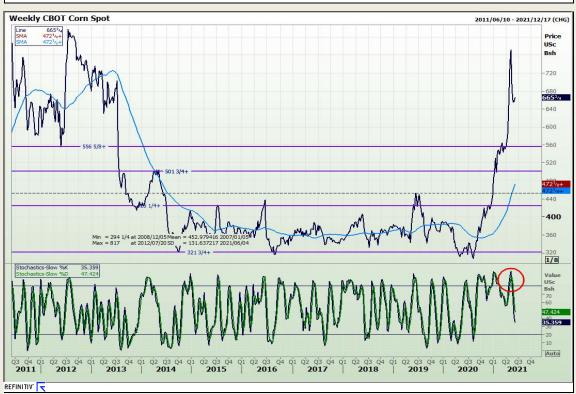

# **Technical Analysis**

Market Report: 04 June 2021

3rd Floor, AFGRI Building 12 Byls Bridge Boulevard Highveld Extension 73