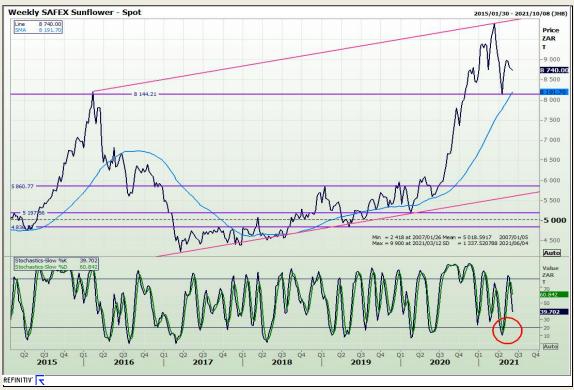

## **Technical Analysis**

Market Report: 04 June 2021

3rd Floor, AFGRI Building 12 Byls Bridge Boulevard Highveld Extension 73