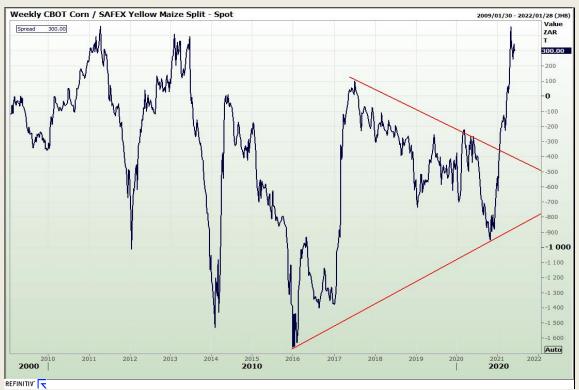

# **Technical Analysis**

South African Futures Exchange - Maize

Market Report: 04 June 2021

3rd Floor, AFGRI Building 12 Byls Bridge Boulevard Highveld Extension 73