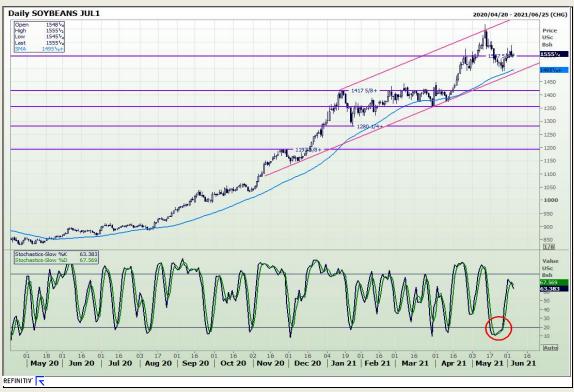

# **Technical Analysis**

Chicago Board of Trade - Soybeans

Market Report: 04 June 2021

3rd Floor, AFGRI Building 12 Byls Bridge Boulevard Highveld Extension 73