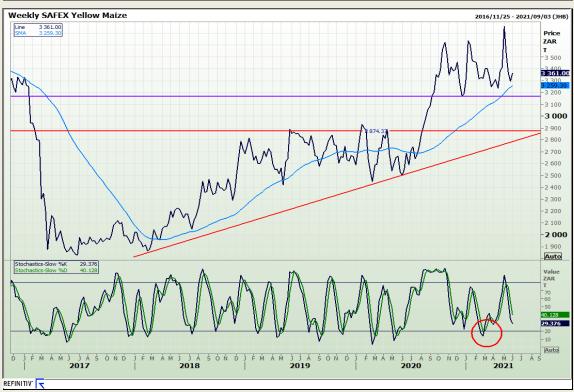

# **Technical Analysis**

South African Futures Exchange - Maize

Market Report: 04 June 2021

3rd Floor, AFGRI Building 12 Byls Bridge Boulevard Highveld Extension 73

## **Technical Analysis**

South African Futures Exchange - Maize

Market Report: 04 June 2021

3rd Floor, AFGRI Building 12 Byls Bridge Boulevard Highveld Extension 73