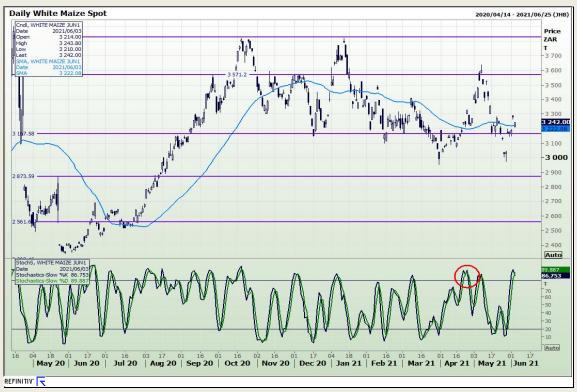

# **Technical Analysis**

Market Report: 04 June 2021

3rd Floor, AFGRI Building 12 Byls Bridge Boulevard Highveld Extension 73