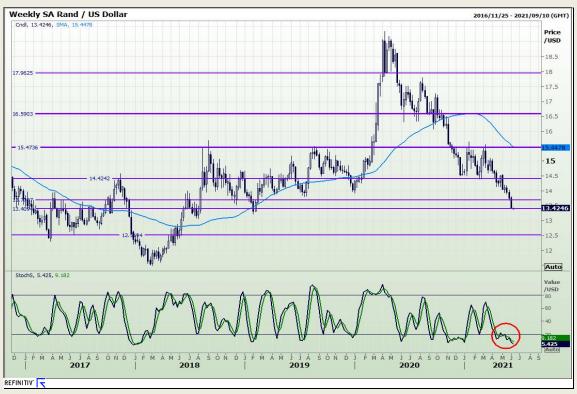

## **Technical Analysis**

Market Report: 07 June 2021

3rd Floor, AFGRI Building 12 Byls Bridge Boulevard Highveld Extension 73