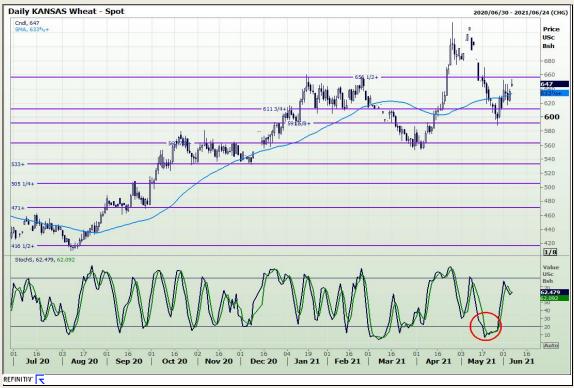

## **Technical Analysis**

Chicago Board of Trade and Kansas Board of Trade - Wheat

Market Report: 07 June 2021

3rd Floor, AFGRI Building 12 Byls Bridge Boulevard Highveld Extension 73