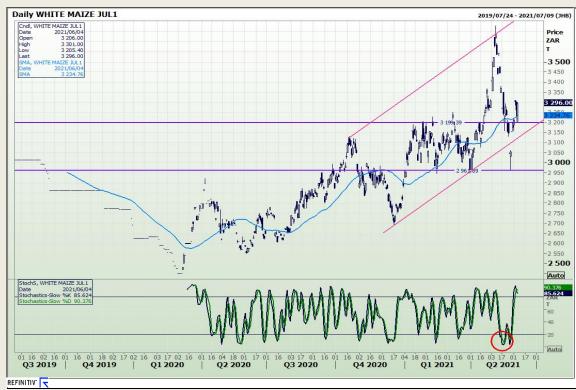

# **Technical Analysis**

South African Futures Exchange - Maize

Market Report: 07 June 2021

3rd Floor, AFGRI Building 12 Byls Bridge Boulevard Highveld Extension 73

## **Technical Analysis**

South African Futures Exchange - Maize

Market Report: 07 June 2021

3rd Floor, AFGRI Building 12 Byls Bridge Boulevard Highveld Extension 73