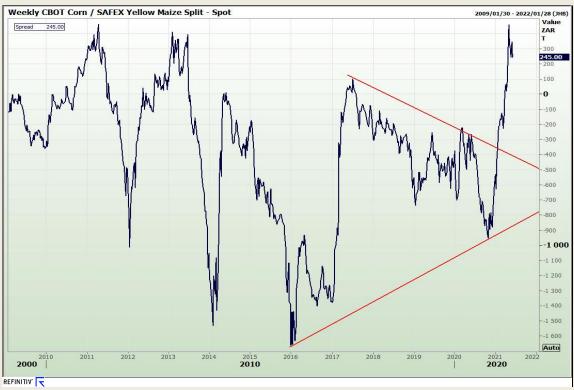

# **Technical Analysis**

Market Report: 07 June 2021

3rd Floor, AFGRI Building 12 Byls Bridge Boulevard Highveld Extension 73