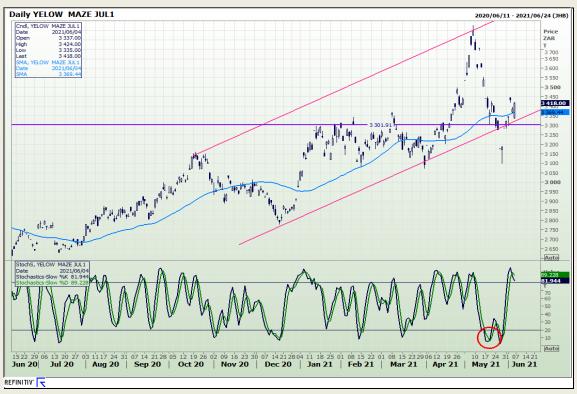

# **Technical Analysis**

South African Futures Exchange - Maize

Market Report: 07 June 2021

3rd Floor, AFGRI Building 12 Byls Bridge Boulevard Highveld Extension 73

## **Technical Analysis**

South African Futures Exchange - Maize

Market Report: 07 June 2021

3rd Floor, AFGRI Building 12 Byls Bridge Boulevard Highveld Extension 73