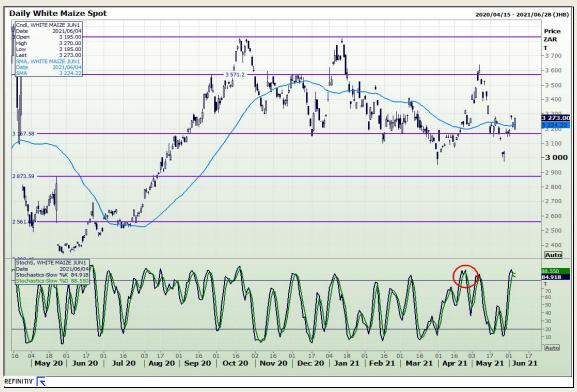

## **Technical Analysis**

South African Futures Exchange - Maize

Market Report: 07 June 2021

3rd Floor, AFGRI Building 12 Byls Bridge Boulevard Highveld Extension 73

# **Technical Analysis**

Market Report : 07 June 2021

3rd Floor, AFGRI Building 12 Byls Bridge Boulevard Highveld Extension 73