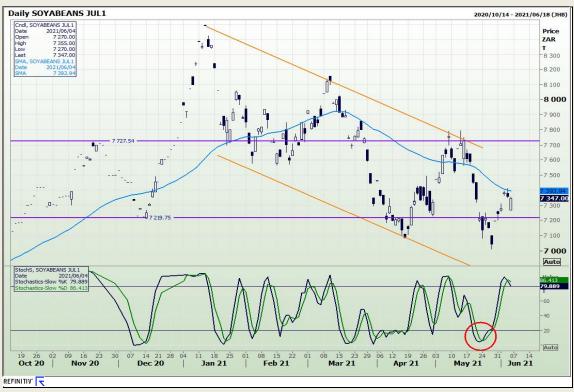

# **Technical Analysis**

Chicago Board of Trade - Soybeans

Market Report: 07 June 2021

3rd Floor, AFGRI Building 12 Byls Bridge Boulevard Highveld Extension 73