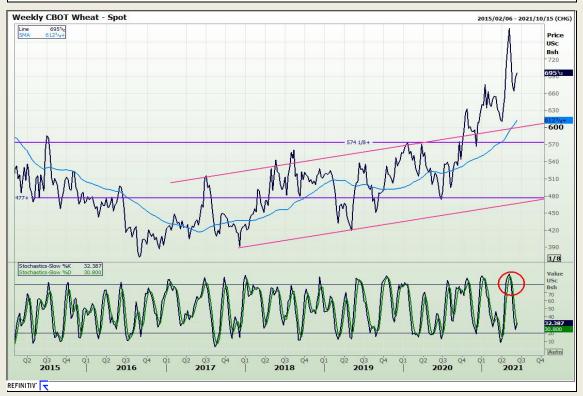

# **Technical Analysis**

South African Futures Exchange - Wheat

Market Report: 07 June 2021

3rd Floor, AFGRI Building 12 Byls Bridge Boulevard Highveld Extension 73

## **Technical Analysis**

Chicago Board of Trade and Kansas Board of Trade - Wheat

Market Report: 07 June 2021

3rd Floor, AFGRI Building 12 Byls Bridge Boulevard Highveld Extension 73