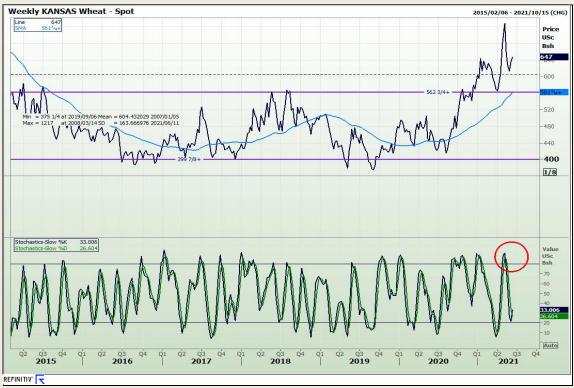

## **Technical Analysis**

Chicago Board of Trade and Kansas Board of Trade - Wheat

Market Report: 07 June 2021

3rd Floor, AFGRI Building 12 Byls Bridge Boulevard Highveld Extension 73