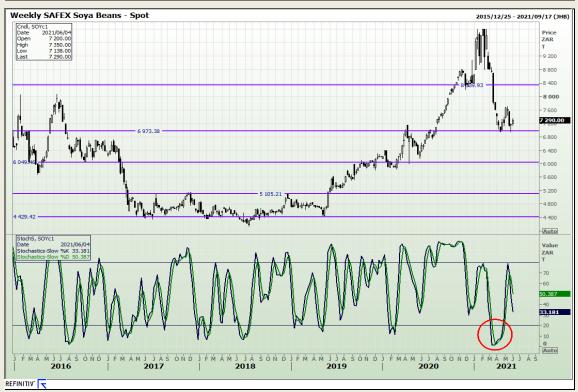

# **Technical Analysis**

South African Futures Exchange - Soybeans

Market Report: 07 June 2021

3rd Floor, AFGRI Building 12 Byls Bridge Boulevard Highveld Extension 73