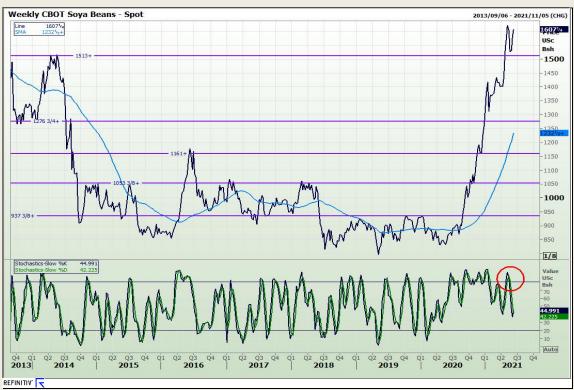

# **Technical Analysis**

Chicago Board of Trade - Soybeans

Market Report: 07 June 2021

3rd Floor, AFGRI Building 12 Byls Bridge Boulevard Highveld Extension 73