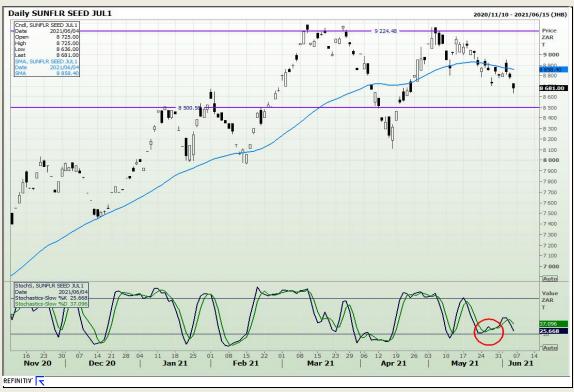

veld Extension 73

# **Technical Analysis**

South African Futures Exchange - Wheat





Market Report: 07 June 2021

3rd Floor, AFGRI Building 12 Byls Bridge Boulevard Highveld Extension 73

## **Technical Analysis**

Chicago Board of Trade and Kansas Board of Trade - Wheat





Market Report: 07 June 2021

3rd Floor, AFGRI Building 12 Byls Bridge Boulevard Highveld Extension 73

# **Technical Analysis**

Chicago Board of Trade - Soybeans





Market Report: 07 June 2021

3rd Floor, AFGRI Building 12 Byls Bridge Boulevard Highveld Extension 73

# **Technical Analysis**

South African Futures Exchange - Soybeans





Market Report: 07 June 2021

3rd Floor, AFGRI Building 12 Byls Bridge Boulevard Highveld Extension 73

# **Technical Analysis**

South African Futures Exchange - Sunflower