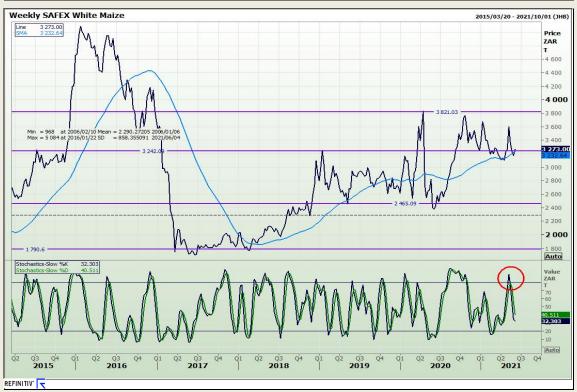

# **Technical Analysis**

South African Futures Exchange - Maize

Market Report: 07 June 2021

3rd Floor, AFGRI Building 12 Byls Bridge Boulevard Highveld Extension 73

# **Technical Analysis**

Market Report: 07 June 2021

3rd Floor, AFGRI Building 12 Byls Bridge Boulevard Highveld Extension 73