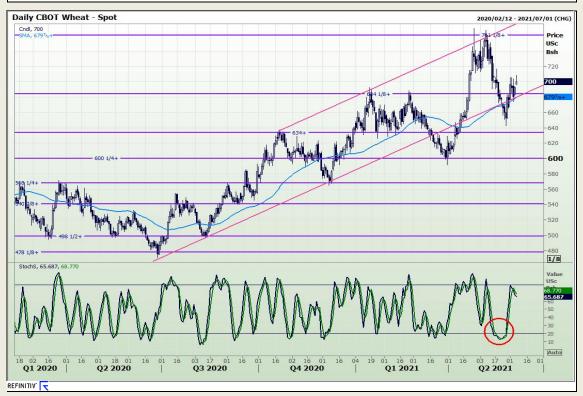

## **Technical Analysis**

Chicago Board of Trade and Kansas Board of Trade - Wheat

Market Report: 07 June 2021

3rd Floor, AFGRI Building 12 Byls Bridge Boulevard Highveld Extension 73