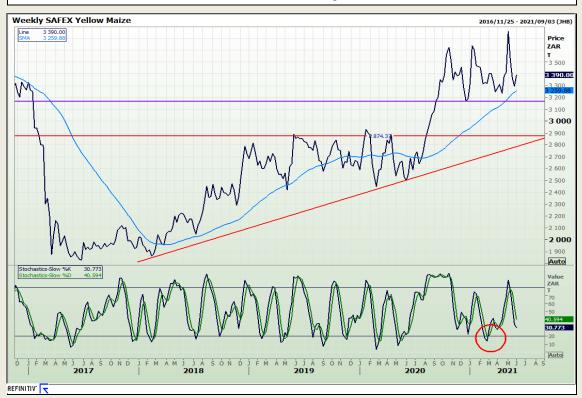

# **Technical Analysis**

South African Futures Exchange - Maize

Market Report: 07 June 2021

3rd Floor, AFGRI Building 12 Byls Bridge Boulevard Highveld Extension 73

## **Technical Analysis**

South African Futures Exchange - Maize

Market Report: 07 June 2021

3rd Floor, AFGRI Building 12 Byls Bridge Boulevard Highveld Extension 73