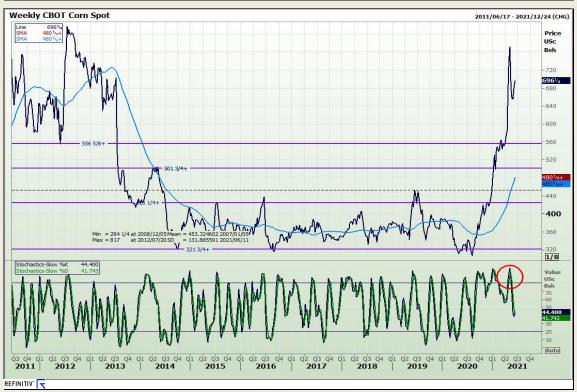

# **Technical Analysis**

Market Report : 07 June 2021

3rd Floor, AFGRI Building 12 Byls Bridge Boulevard Highveld Extension 73