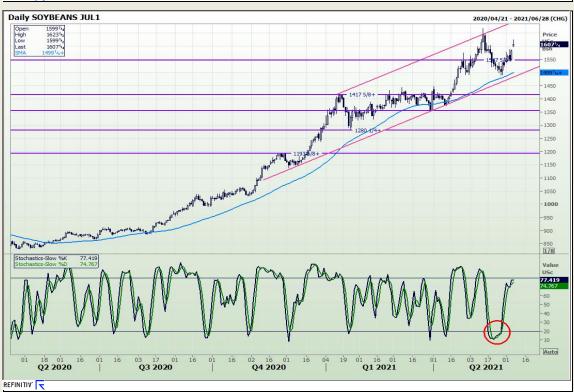

# **Technical Analysis**

Chicago Board of Trade - Soybeans

Market Report: 07 June 2021

3rd Floor, AFGRI Building 12 Byls Bridge Boulevard Highveld Extension 73