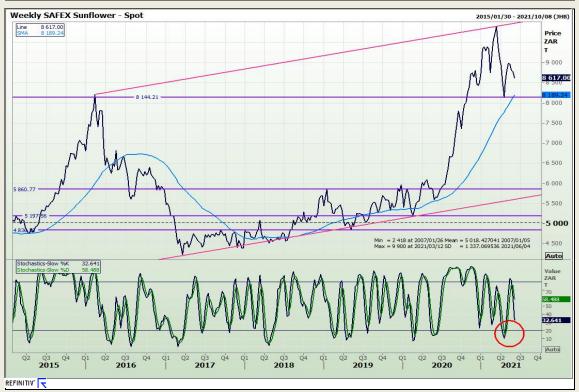

ghveld Extension 73

# **Technical Analysis**

South African Futures Exchange - Wheat





Market Report: 07 June 2021

3rd Floor, AFGRI Building 12 Byls Bridge Boulevard Highveld Extension 73

## **Technical Analysis**

Chicago Board of Trade and Kansas Board of Trade - Wheat





Market Report: 07 June 2021

3rd Floor, AFGRI Building 12 Byls Bridge Boulevard Highveld Extension 73

# **Technical Analysis**

Chicago Board of Trade - Soybeans





Market Report: 07 June 2021

3rd Floor, AFGRI Building 12 Byls Bridge Boulevard Highveld Extension 73

# **Technical Analysis**

South African Futures Exchange - Soybeans





Market Report: 07 June 2021

3rd Floor, AFGRI Building 12 Byls Bridge Boulevard Highveld Extension 73

# **Technical Analysis**

South African Futures Exchange - Sunflower