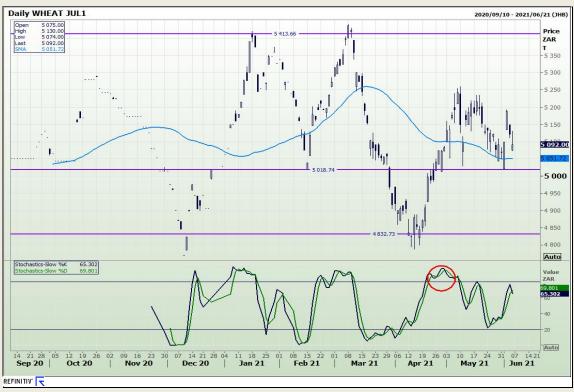

# **Technical Analysis**

South African Futures Exchange - Wheat

Market Report: 07 June 2021

3rd Floor, AFGRI Building 12 Byls Bridge Boulevard Highveld Extension 73