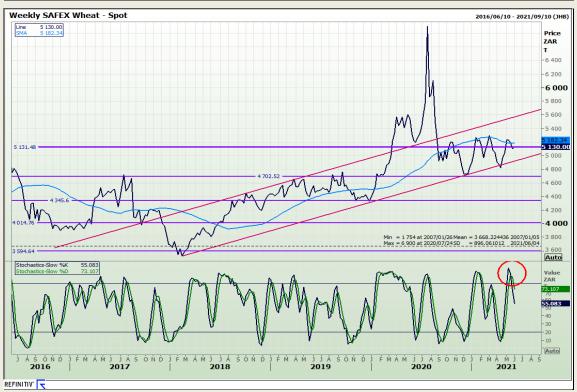

# **Technical Analysis**

South African Futures Exchange - Wheat

Market Report: 07 June 2021

3rd Floor, AFGRI Building 12 Byls Bridge Boulevard Highveld Extension 73