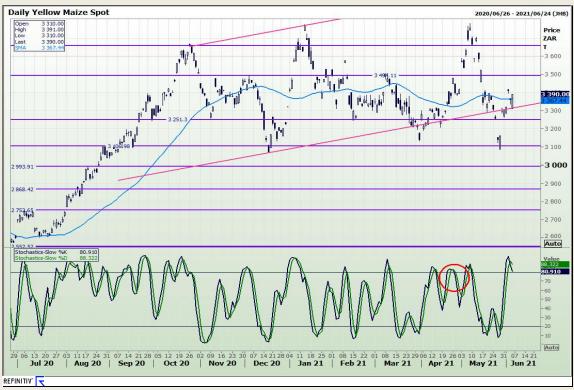

# **Technical Analysis**

South African Futures Exchange - Maize

Market Report: 07 June 2021

3rd Floor, AFGRI Building 12 Byls Bridge Boulevard Highveld Extension 73

## **Technical Analysis**

South African Futures Exchange - Maize

Market Report: 07 June 2021

3rd Floor, AFGRI Building 12 Byls Bridge Boulevard Highveld Extension 73