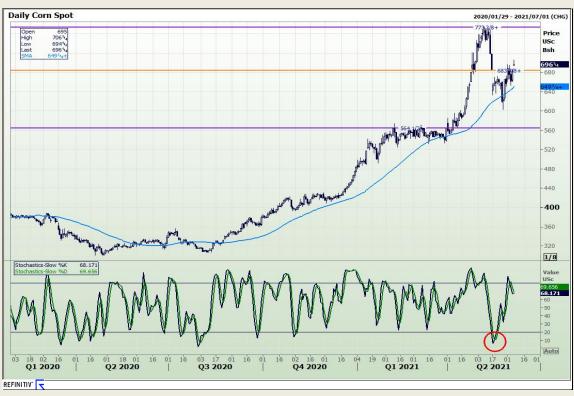

## **Technical Analysis**

Market Report: 07 June 2021

3rd Floor, AFGRI Building 12 Byls Bridge Boulevard Highveld Extension 73

# **Technical Analysis**

Market Report: 07 June 2021

3rd Floor, AFGRI Building 12 Byls Bridge Boulevard Highveld Extension 73