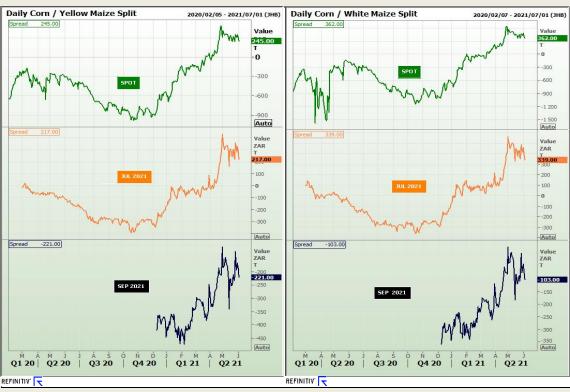

# **Technical Analysis**

Market Report: 07 June 2021

3rd Floor, AFGRI Building 12 Byls Bridge Boulevard Highveld Extension 73