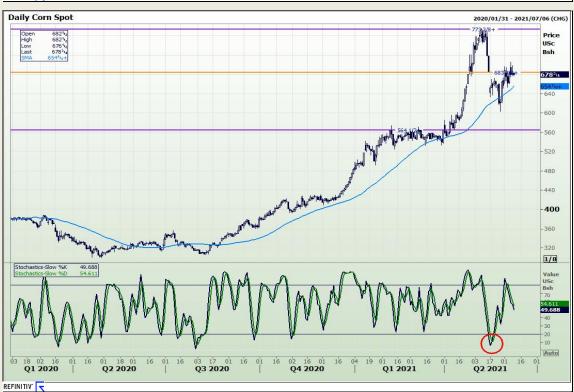

## **Technical Analysis**

Chicago Board of Trade and Kansas Board of Trade - Wheat

Market Report: 09 June 2021

3rd Floor, AFGRI Building 12 Byls Bridge Boulevard Highveld Extension 73