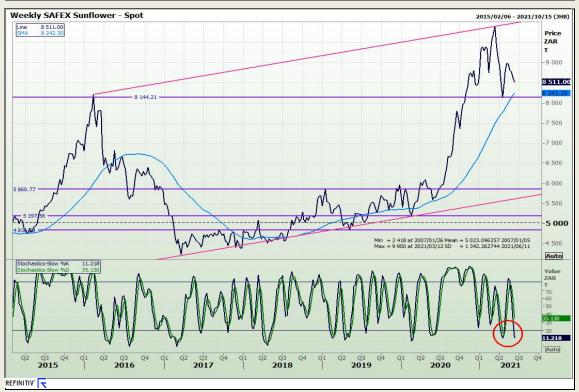

Extension 73

# **Technical Analysis**

South African Futures Exchange - Wheat





Market Report: 09 June 2021

3rd Floor, AFGRI Building 12 Byls Bridge Boulevard Highveld Extension 73

## **Technical Analysis**

Chicago Board of Trade and Kansas Board of Trade - Wheat





Market Report: 09 June 2021

3rd Floor, AFGRI Building 12 Byls Bridge Boulevard Highveld Extension 73

# **Technical Analysis**

Chicago Board of Trade - Soybeans





Market Report: 09 June 2021

3rd Floor, AFGRI Building 12 Byls Bridge Boulevard Highveld Extension 73

# **Technical Analysis**

**South African Futures Exchange - Soybeans** 





Market Report : 09 June 2021

3rd Floor, AFGRI Building 12 Byls Bridge Boulevard Highveld Extension 73

# **Technical Analysis**

South African Futures Exchange - Sunflower