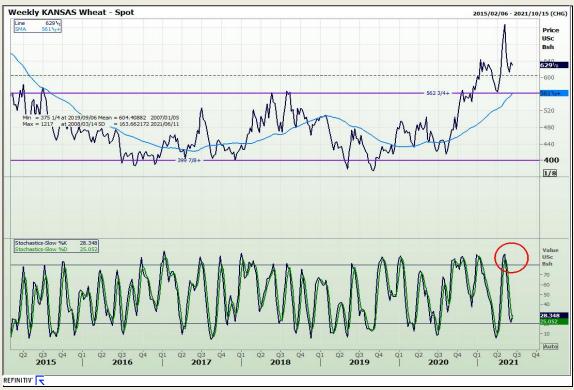

## **Technical Analysis**

Chicago Board of Trade and Kansas Board of Trade - Wheat

Market Report: 09 June 2021

3rd Floor, AFGRI Building 12 Byls Bridge Boulevard Highveld Extension 73