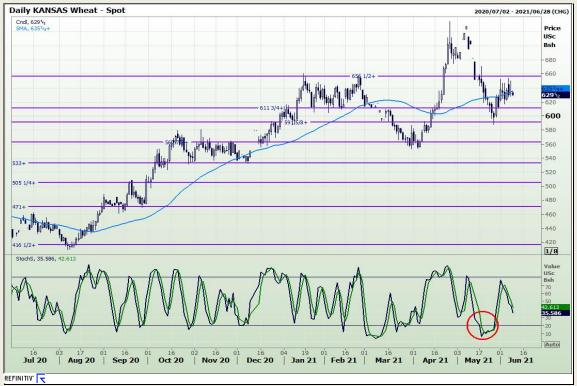

## **Technical Analysis**

Chicago Board of Trade and Kansas Board of Trade - Wheat

Market Report: 09 June 2021

3rd Floor, AFGRI Building 12 Byls Bridge Boulevard Highveld Extension 73