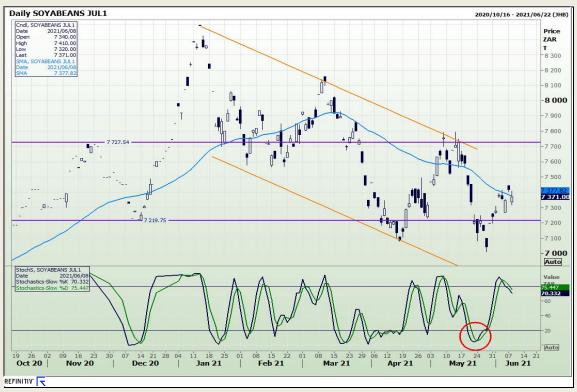

# **Technical Analysis**

**South African Futures Exchange - Soybeans** 

Market Report : 09 June 2021

3rd Floor, AFGRI Building 12 Byls Bridge Boulevard Highveld Extension 73