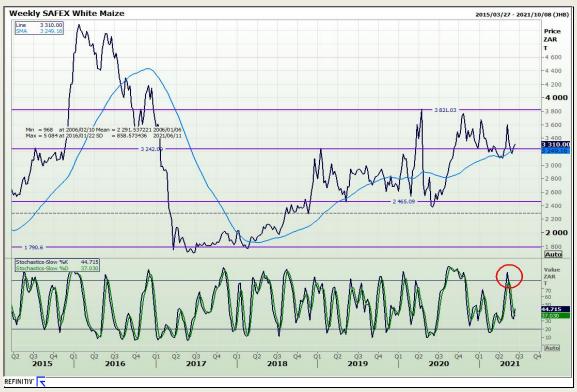

## **Technical Analysis**

South African Futures Exchange - Maize

Market Report: 09 June 2021

3rd Floor, AFGRI Building 12 Byls Bridge Boulevard Highveld Extension 73