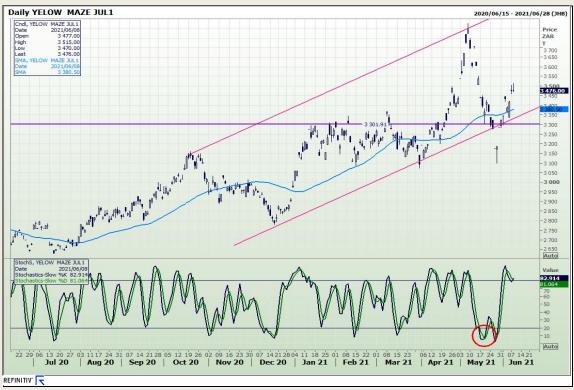

# **Technical Analysis**

South African Futures Exchange - Maize

Market Report: 09 June 2021

3rd Floor, AFGRI Building 12 Byls Bridge Boulevard Highveld Extension 73

## **Technical Analysis**

South African Futures Exchange - Maize

Market Report: 09 June 2021

3rd Floor, AFGRI Building 12 Byls Bridge Boulevard Highveld Extension 73