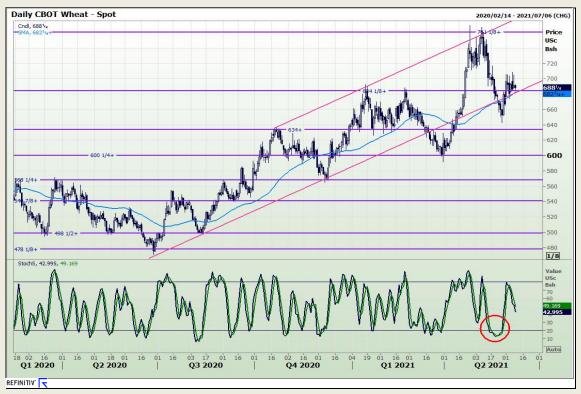

## **Technical Analysis**

Chicago Board of Trade and Kansas Board of Trade - Wheat

Market Report: 09 June 2021

3rd Floor, AFGRI Building 12 Byls Bridge Boulevard Highveld Extension 73