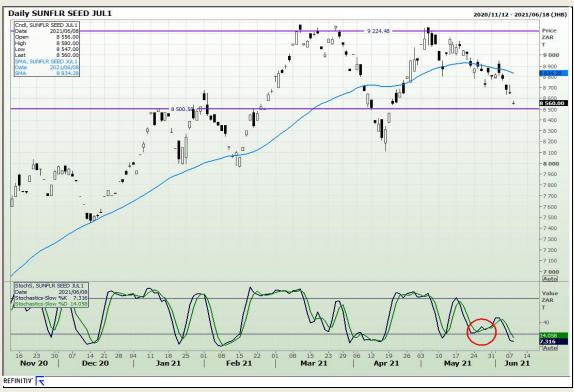

xtension 73

# **Technical Analysis**

South African Futures Exchange - Wheat





Market Report: 09 June 2021

3rd Floor, AFGRI Building 12 Byls Bridge Boulevard Highveld Extension 73

## **Technical Analysis**

Chicago Board of Trade and Kansas Board of Trade - Wheat





Market Report: 09 June 2021

3rd Floor, AFGRI Building 12 Byls Bridge Boulevard Highveld Extension 73

# **Technical Analysis**

Chicago Board of Trade - Soybeans





Market Report: 09 June 2021

3rd Floor, AFGRI Building 12 Byls Bridge Boulevard Highveld Extension 73

# **Technical Analysis**

**South African Futures Exchange - Soybeans** 





Market Report : 09 June 2021

3rd Floor, AFGRI Building 12 Byls Bridge Boulevard Highveld Extension 73

# **Technical Analysis**

South African Futures Exchange - Sunflower