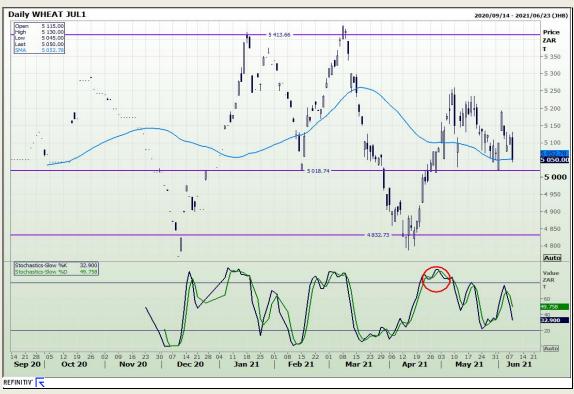

# **Technical Analysis**

South African Futures Exchange - Wheat

Market Report: 09 June 2021

3rd Floor, AFGRI Building 12 Byls Bridge Boulevard Highveld Extension 73