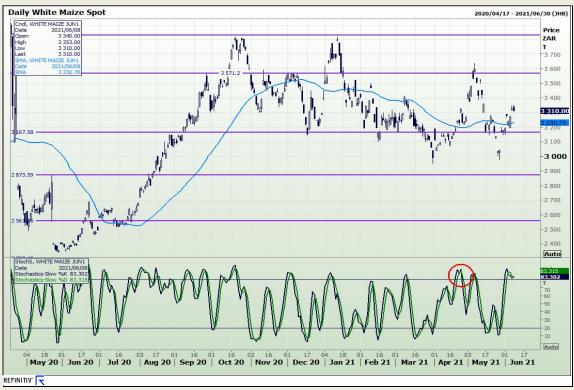

# **Technical Analysis**

South African Futures Exchange - Maize

Market Report: 09 June 2021

3rd Floor, AFGRI Building 12 Byls Bridge Boulevard Highveld Extension 73