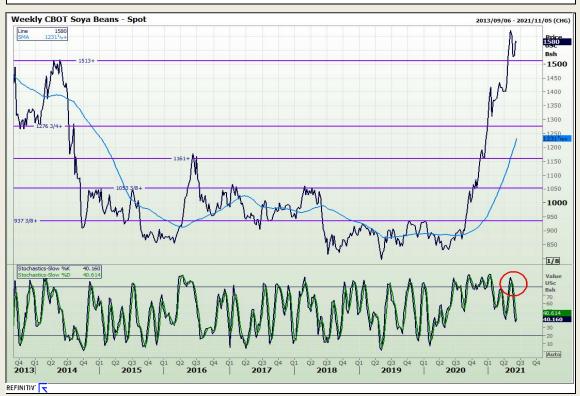

# **Technical Analysis**

Chicago Board of Trade - Soybeans

Market Report: 09 June 2021

3rd Floor, AFGRI Building 12 Byls Bridge Boulevard Highveld Extension 73