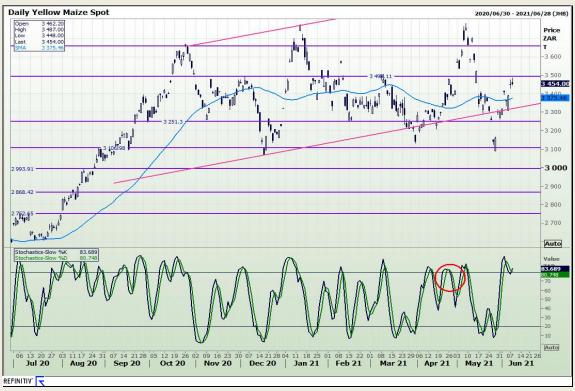

## **Technical Analysis**

South African Futures Exchange - Maize

Market Report: 09 June 2021

3rd Floor, AFGRI Building 12 Byls Bridge Boulevard Highveld Extension 73