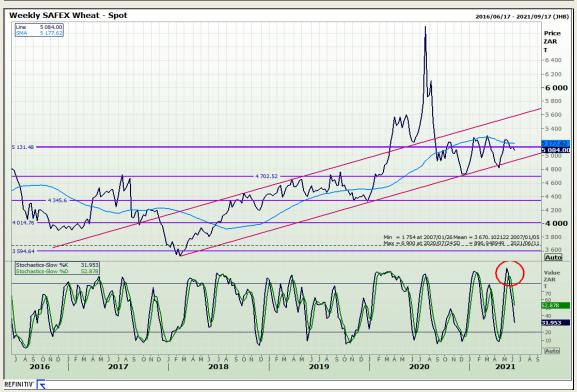

# **Technical Analysis**

South African Futures Exchange - Wheat

Market Report: 09 June 2021

3rd Floor, AFGRI Building 12 Byls Bridge Boulevard Highveld Extension 73