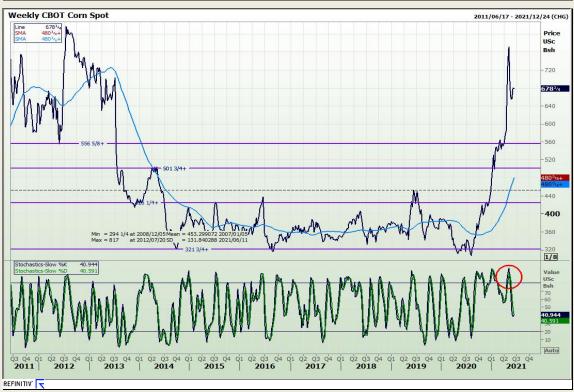

## **Technical Analysis**

Chicago Board of Trade and Kansas Board of Trade - Wheat

Market Report: 09 June 2021

3rd Floor, AFGRI Building 12 Byls Bridge Boulevard Highveld Extension 73