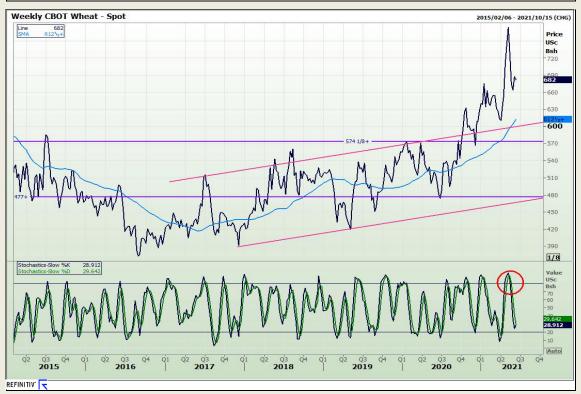

## **Technical Analysis**

Chicago Board of Trade and Kansas Board of Trade - Wheat

Market Report: 09 June 2021

3rd Floor, AFGRI Building 12 Byls Bridge Boulevard Highveld Extension 73