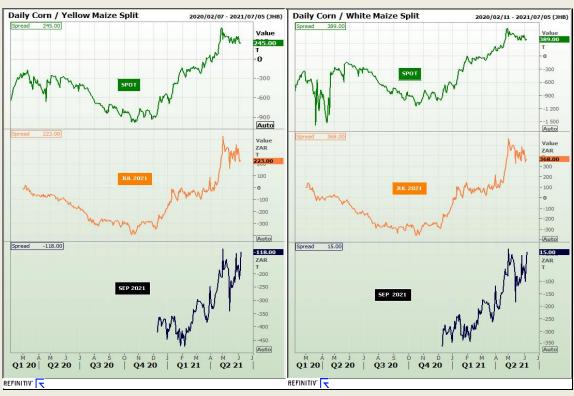

# **Technical Analysis**

South African Futures Exchange - Maize

Market Report: 09 June 2021

3rd Floor, AFGRI Building 12 Byls Bridge Boulevard Highveld Extension 73