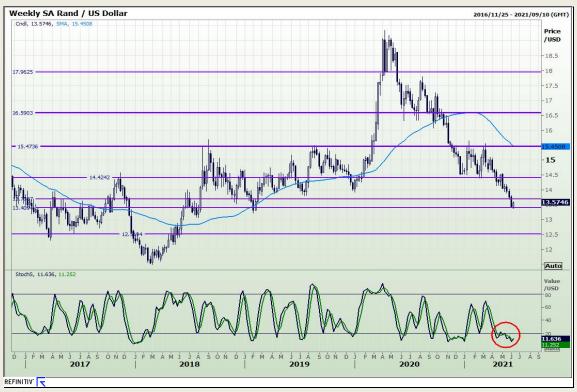

# Technical Report 09 June 2021

Market Report : 09 June 2021

3rd Floor, AFGRI Building 12 Byls Bridge Boulevard Highveld Extension 73

## **Technical Analysis**

Market Report: 09 June 2021

3rd Floor, AFGRI Building 12 Byls Bridge Boulevard Highveld Extension 73