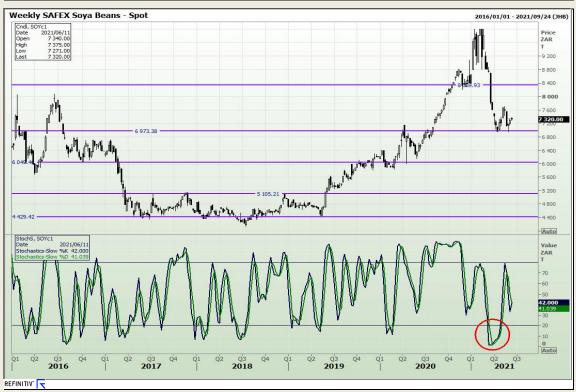

# **Technical Analysis**

**South African Futures Exchange - Soybeans** 

Market Report : 09 June 2021

3rd Floor, AFGRI Building 12 Byls Bridge Boulevard Highveld Extension 73