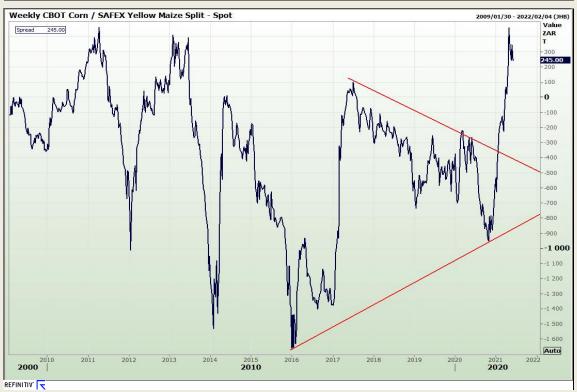

# **Technical Analysis**

South African Futures Exchange - Maize

Market Report: 09 June 2021

3rd Floor, AFGRI Building 12 Byls Bridge Boulevard Highveld Extension 73

## **Technical Analysis**

South African Futures Exchange - Maize

Market Report: 09 June 2021

3rd Floor, AFGRI Building 12 Byls Bridge Boulevard Highveld Extension 73