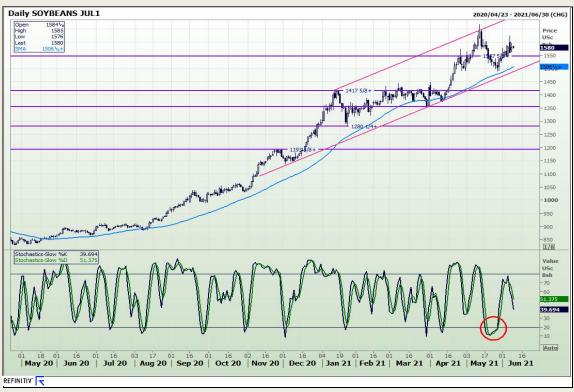

# **Technical Analysis**

Chicago Board of Trade - Soybeans

Market Report: 09 June 2021

3rd Floor, AFGRI Building 12 Byls Bridge Boulevard Highveld Extension 73