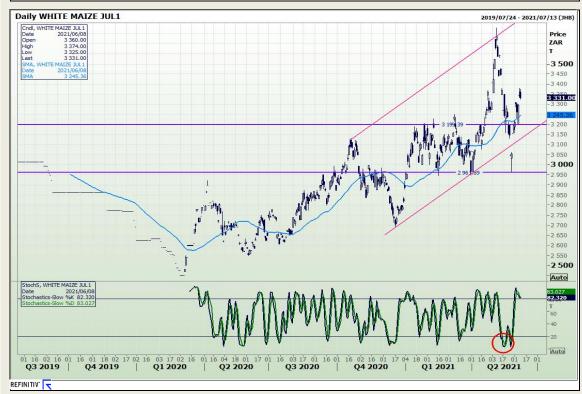

# **Technical Analysis**

South African Futures Exchange - Maize

Market Report: 09 June 2021

3rd Floor, AFGRI Building 12 Byls Bridge Boulevard Highveld Extension 73