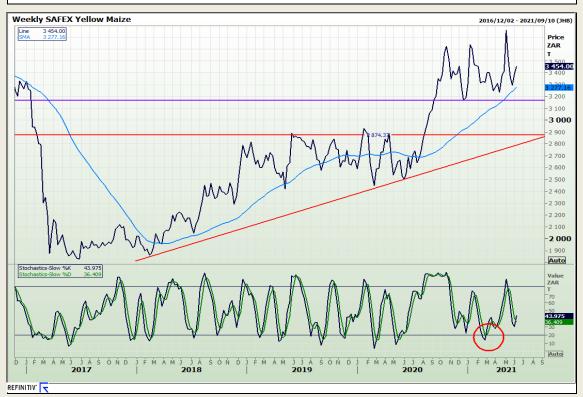

## **Technical Analysis**

South African Futures Exchange - Maize

Market Report: 09 June 2021

3rd Floor, AFGRI Building 12 Byls Bridge Boulevard Highveld Extension 73