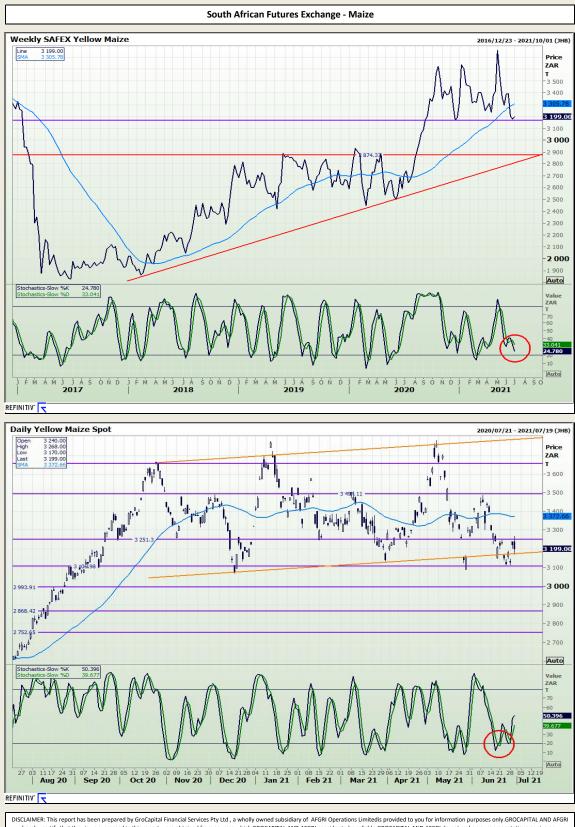

### **GroCapital Broking Services**

Market Report : 01 July 2021

3rd Floor, AFGRI Building 12 Byls Bridge Boulevard Highveld Extension 73

# **Technical Analysis**