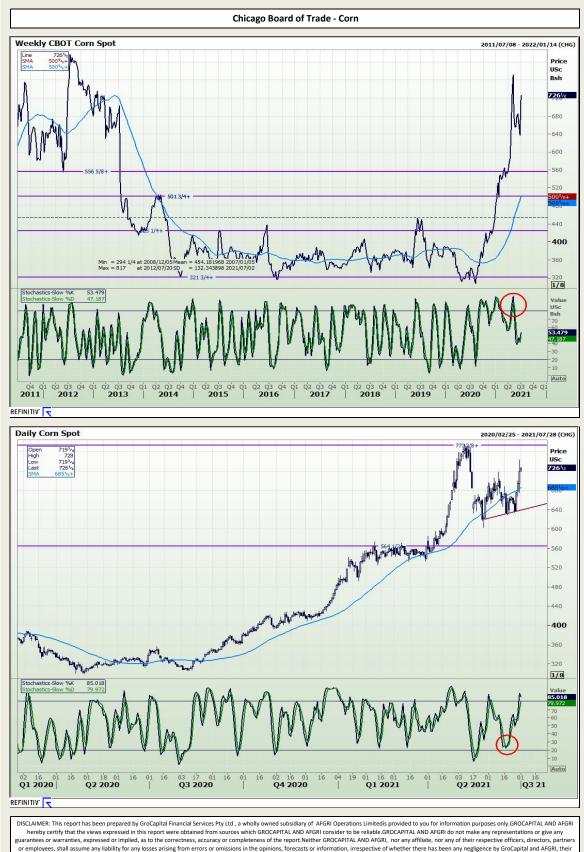

Market Report : 01 July 2021

3rd Floor, AFGRI Building 12 Byls Bridge Boulevard Highveld Extension 73

# **Technical Analysis**

DISCLAIMER: This report has been prepared by GroCapital Financial Services Pty Ltd, a wholly owned subsidiary of AFGRI Operations Limitedis provided to you for information purposes only.GROCAPITAL AND AFGRI hereby certify that the views expressed in this report were obtained from sources which GROCAPITAL AND AFGRI consider to be reliable.GROCAPITAL AND AFGRI do not make any representations or give any guarantees or warrantices, expressed or implied, as to the correctness, accuracy or completeness of the report.Neither GROCAPITAL AND AFGRI and any any affiliate, or any and filiate respective of any and filiate respective of any any affiliate, and any construction and a sources of the report.Neither GROCAPITAL AND AFGRI, on any affiliate respective of grocapital and AFGRI, their affiliate, or their respective officers, directors, partners or employees, regardless of whether such damages were foreseen or unforeseen. The information contained in this report is confidential and may be subject to legal privileger. This report is no thended to not should it be taken to create any legal relations or contractual relations.