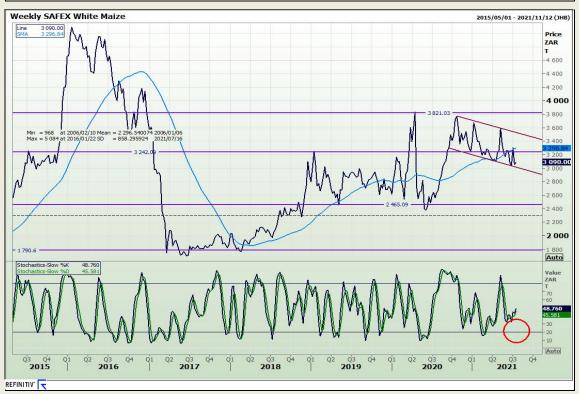

# **Technical Analysis**

South African Futures Exchange - Maize

Market Report: 13 July 2021

3rd Floor, AFGRI Building 12 Byls Bridge Boulevard Highveld Extension 73

## **Technical Analysis**

South African Futures Exchange - Maize

Market Report: 13 July 2021

3rd Floor, AFGRI Building 12 Byls Bridge Boulevard Highveld Extension 73