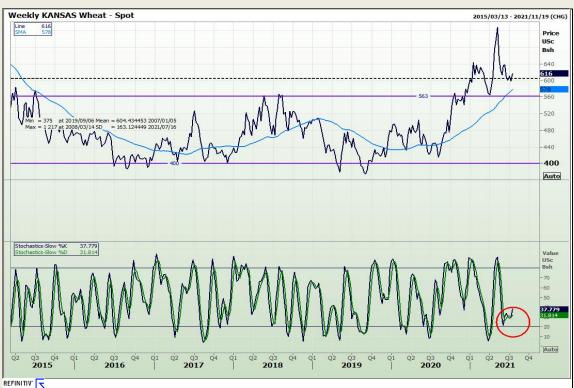

## **Technical Analysis**

Chicago Board of Trade and Kansas Board of Trade - Wheat

Market Report: 13 July 2021

3rd Floor, AFGRI Building 12 Byls Bridge Boulevard Highveld Extension 73