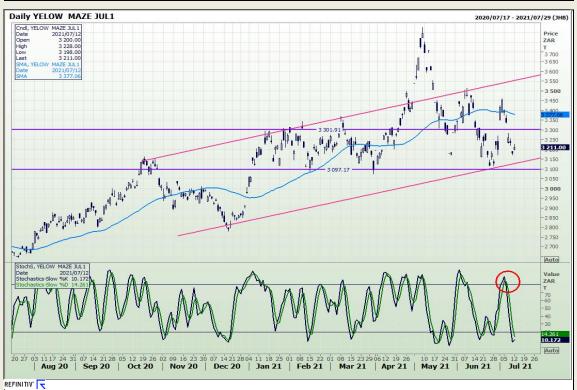

# **Technical Analysis**

South African Futures Exchange - Maize

Market Report: 13 July 2021

3rd Floor, AFGRI Building 12 Byls Bridge Boulevard Highveld Extension 73

## **Technical Analysis**

South African Futures Exchange - Maize

Market Report: 13 July 2021

3rd Floor, AFGRI Building 12 Byls Bridge Boulevard Highveld Extension 73