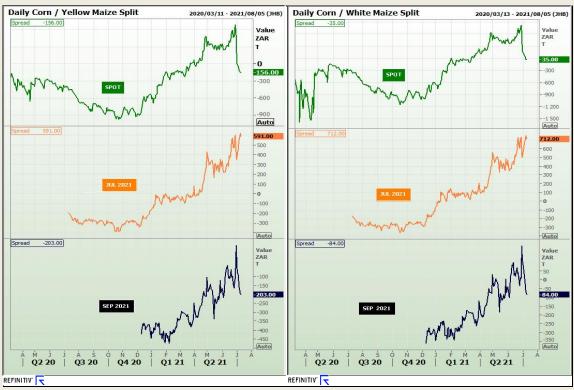

# **Technical Analysis**

South African Futures Exchange - Maize

Market Report: 13 July 2021

3rd Floor, AFGRI Building 12 Byls Bridge Boulevard Highveld Extension 73

## **Technical Analysis**

South African Futures Exchange - Maize

Market Report: 13 July 2021

3rd Floor, AFGRI Building 12 Byls Bridge Boulevard Highveld Extension 73