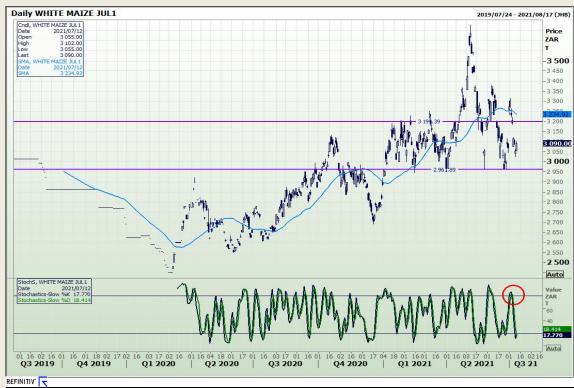

# **Technical Analysis**

South African Futures Exchange - Maize

Market Report: 13 July 2021

3rd Floor, AFGRI Building 12 Byls Bridge Boulevard Highveld Extension 73

## **Technical Analysis**

South African Futures Exchange - Maize

Market Report: 13 July 2021

3rd Floor, AFGRI Building 12 Byls Bridge Boulevard Highveld Extension 73