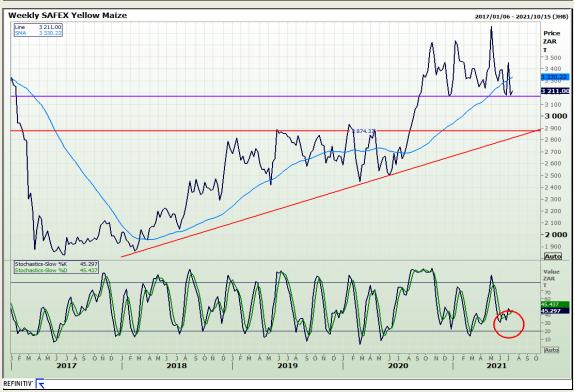

# **Technical Analysis**

South African Futures Exchange - Maize

Market Report: 13 July 2021

3rd Floor, AFGRI Building 12 Byls Bridge Boulevard Highveld Extension 73

## **Technical Analysis**

South African Futures Exchange - Maize

Market Report: 13 July 2021

3rd Floor, AFGRI Building 12 Byls Bridge Boulevard Highveld Extension 73