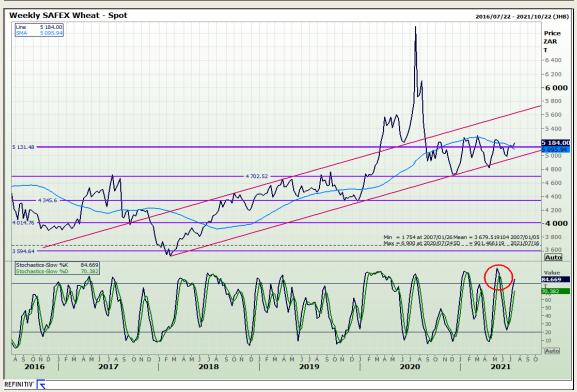

# **Technical Analysis**

South African Futures Exchange - Wheat

Market Report: 13 July 2021

3rd Floor, AFGRI Building 12 Byls Bridge Boulevard Highveld Extension 73