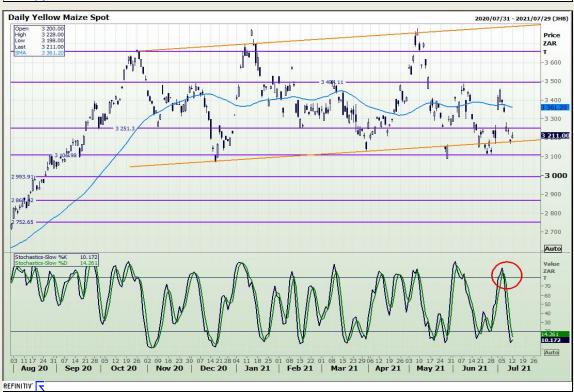

# **Technical Analysis**

South African Futures Exchange - Maize

Market Report: 13 July 2021

3rd Floor, AFGRI Building 12 Byls Bridge Boulevard Highveld Extension 73

## **Technical Analysis**

South African Futures Exchange - Maize

Market Report: 13 July 2021

3rd Floor, AFGRI Building 12 Byls Bridge Boulevard Highveld Extension 73