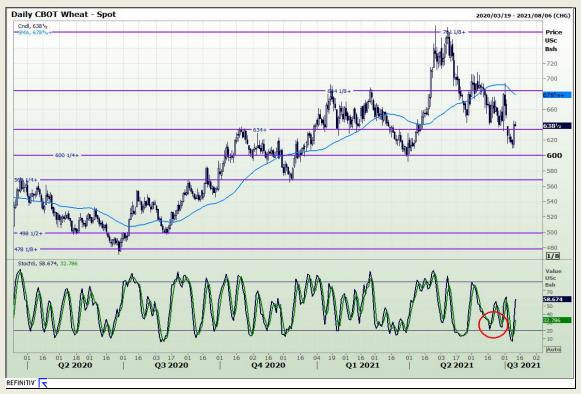

## **Technical Analysis**

Chicago Board of Trade and Kansas Board of Trade - Wheat

Market Report: 13 July 2021

3rd Floor, AFGRI Building 12 Byls Bridge Boulevard Highveld Extension 73