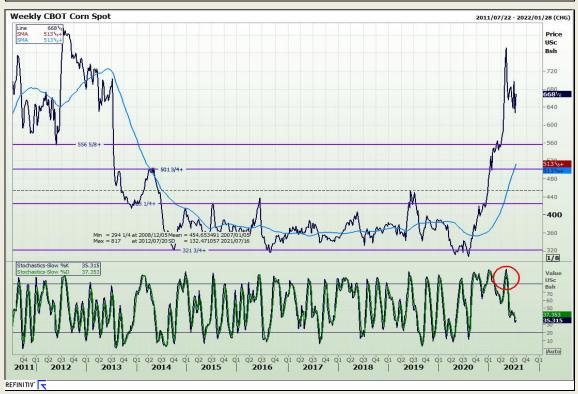

## **Technical Analysis**

Chicago Board of Trade and Kansas Board of Trade - Wheat

Market Report: 13 July 2021

3rd Floor, AFGRI Building 12 Byls Bridge Boulevard Highveld Extension 73