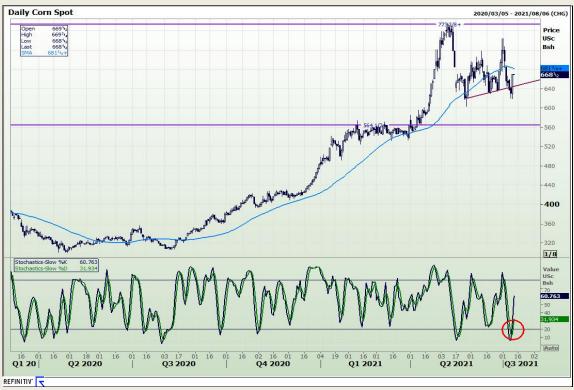

## **Technical Analysis**

Chicago Board of Trade and Kansas Board of Trade - Wheat

Market Report: 13 July 2021

3rd Floor, AFGRI Building 12 Byls Bridge Boulevard Highveld Extension 73