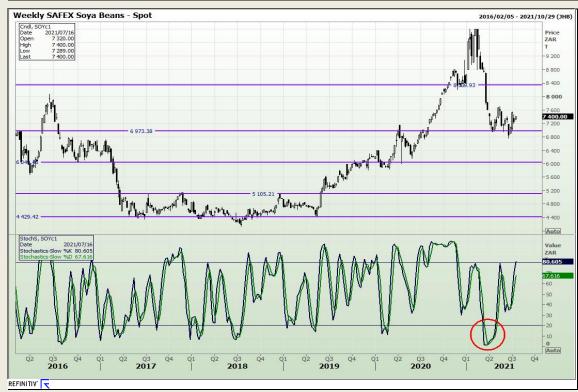

# **Technical Analysis**

South African Futures Exchange - Soybeans

Market Report: 13 July 2021

3rd Floor, AFGRI Building 12 Byls Bridge Boulevard Highveld Extension 73