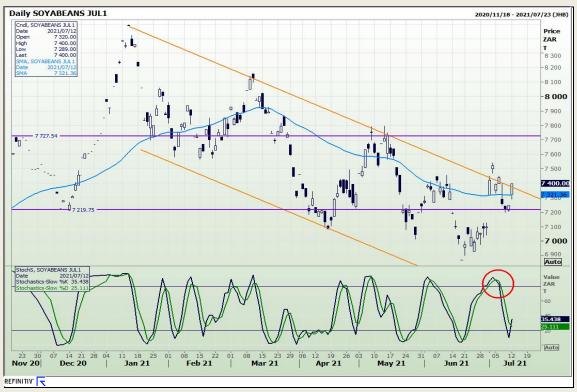

# **Technical Analysis**

Chicago Board of Trade - Soybeans

Market Report: 13 July 2021

3rd Floor, AFGRI Building 12 Byls Bridge Boulevard Highveld Extension 73