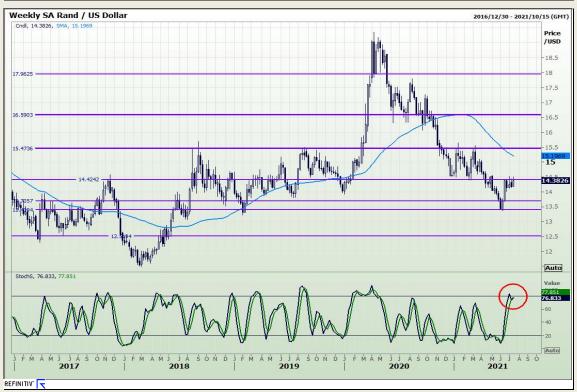

## **Technical Analysis**

Market Report: 13 July 2021

3rd Floor, AFGRI Building 12 Byls Bridge Boulevard Highveld Extension 73