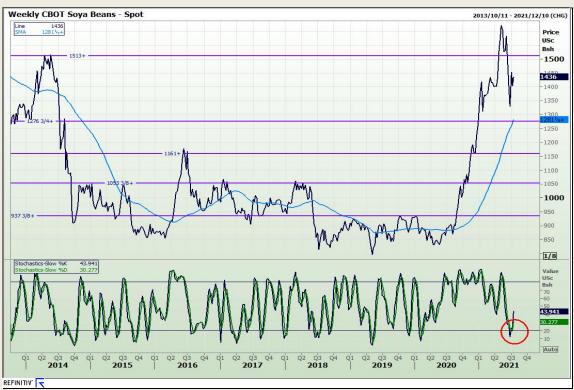

# **Technical Analysis**

Chicago Board of Trade - Soybeans

Market Report: 13 July 2021

3rd Floor, AFGRI Building 12 Byls Bridge Boulevard Highveld Extension 73