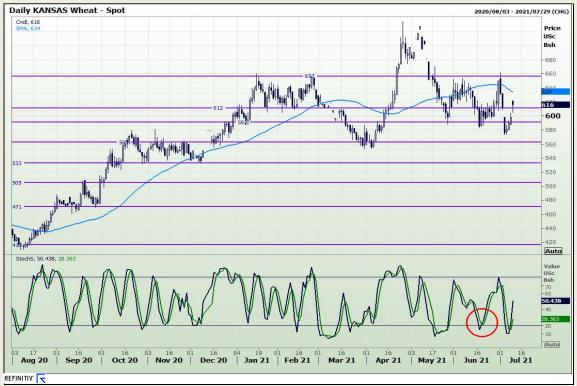

## **Technical Analysis**

Chicago Board of Trade and Kansas Board of Trade - Wheat

Market Report: 13 July 2021

3rd Floor, AFGRI Building 12 Byls Bridge Boulevard Highveld Extension 73