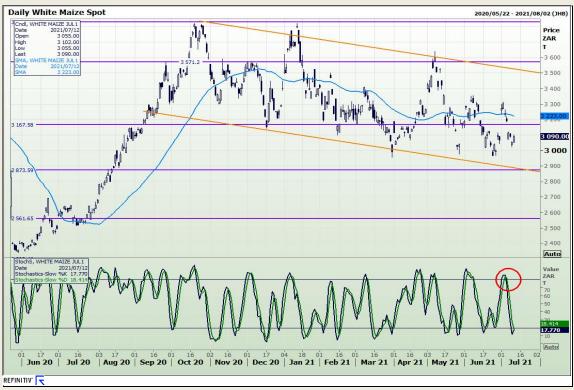

# **Technical Analysis**

South African Futures Exchange - Maize

Market Report: 13 July 2021

3rd Floor, AFGRI Building 12 Byls Bridge Boulevard Highveld Extension 73

## **Technical Analysis**

South African Futures Exchange - Maize

Market Report: 13 July 2021

3rd Floor, AFGRI Building 12 Byls Bridge Boulevard Highveld Extension 73