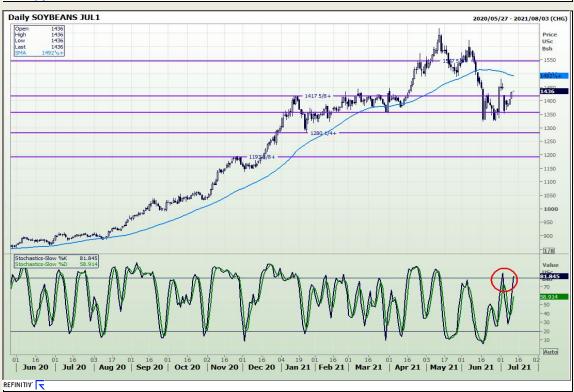

# **Technical Analysis**

Chicago Board of Trade - Soybeans

Market Report: 13 July 2021

3rd Floor, AFGRI Building 12 Byls Bridge Boulevard Highveld Extension 73