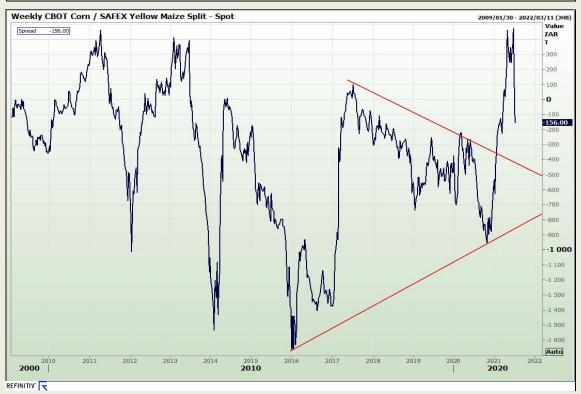

# **Technical Analysis**

South African Futures Exchange - Maize

Market Report: 13 July 2021

3rd Floor, AFGRI Building 12 Byls Bridge Boulevard Highveld Extension 73

## **Technical Analysis**

South African Futures Exchange - Maize

Market Report: 13 July 2021

3rd Floor, AFGRI Building 12 Byls Bridge Boulevard Highveld Extension 73