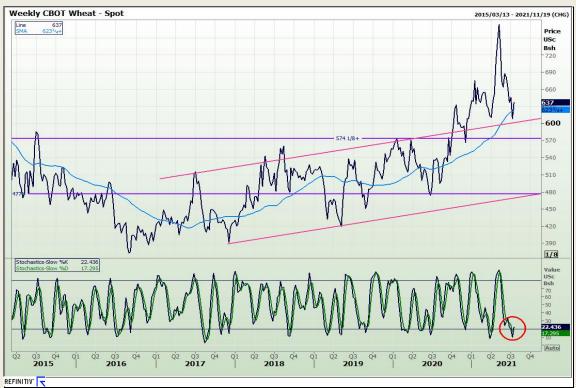

## **Technical Analysis**

Chicago Board of Trade and Kansas Board of Trade - Wheat

Market Report: 13 July 2021

3rd Floor, AFGRI Building 12 Byls Bridge Boulevard Highveld Extension 73