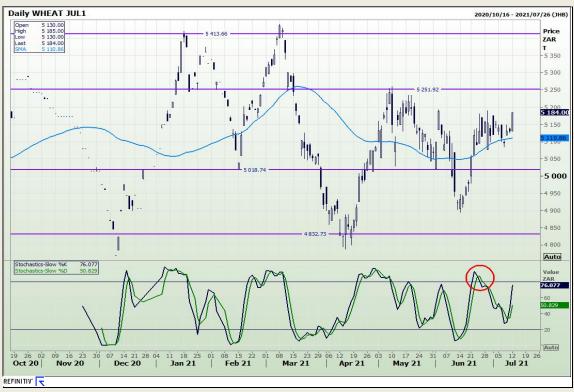

# **Technical Analysis**

South African Futures Exchange - Wheat

Market Report: 13 July 2021

3rd Floor, AFGRI Building 12 Byls Bridge Boulevard Highveld Extension 73