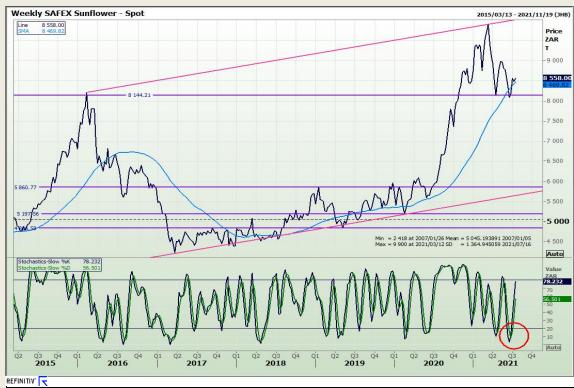

AFGRI Building 12 Byls Bridge Boulevard Highveld Extension 73

# **Technical Analysis**

South African Futures Exchange - Wheat





Market Report: 13 July 2021

3rd Floor, AFGRI Building 12 Byls Bridge Boulevard Highveld Extension 73

## **Technical Analysis**

Chicago Board of Trade and Kansas Board of Trade - Wheat





Market Report: 13 July 2021

3rd Floor, AFGRI Building 12 Byls Bridge Boulevard Highveld Extension 73

# **Technical Analysis**

Chicago Board of Trade - Soybeans





Market Report: 13 July 2021

3rd Floor, AFGRI Building 12 Byls Bridge Boulevard Highveld Extension 73

# **Technical Analysis**

South African Futures Exchange - Soybeans





Market Report: 13 July 2021

3rd Floor, AFGRI Building 12 Byls Bridge Boulevard Highveld Extension 73

# **Technical Analysis**