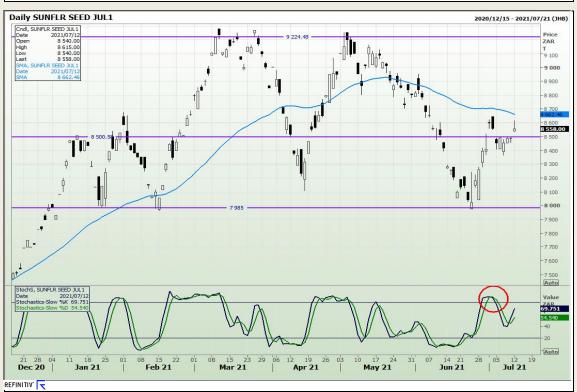

GRI Building 12 Byls Bridge Boulevard Highveld Extension 73

# **Technical Analysis**

South African Futures Exchange - Wheat





Market Report: 13 July 2021

3rd Floor, AFGRI Building 12 Byls Bridge Boulevard Highveld Extension 73

## **Technical Analysis**

Chicago Board of Trade and Kansas Board of Trade - Wheat





Market Report: 13 July 2021

3rd Floor, AFGRI Building 12 Byls Bridge Boulevard Highveld Extension 73

# **Technical Analysis**

Chicago Board of Trade - Soybeans





Market Report: 13 July 2021

3rd Floor, AFGRI Building 12 Byls Bridge Boulevard Highveld Extension 73

# **Technical Analysis**

South African Futures Exchange - Soybeans





Market Report: 13 July 2021

3rd Floor, AFGRI Building 12 Byls Bridge Boulevard Highveld Extension 73

# **Technical Analysis**