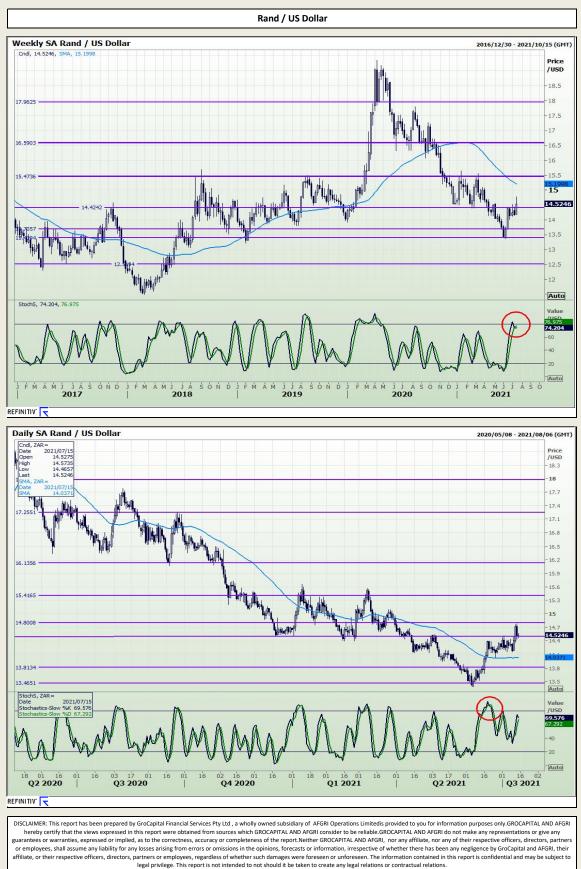

Market Report : 15 July 2021

#### 3rd Floor, AFGRI Building 12 Byls Bridge Boulevard Highveld Extension 73

# **Technical Analysis**





Market Report : 15 July 2021

3rd Floor, AFGRI Building 12 Byls Bridge Boulevard Highveld Extension 73

# **Technical Analysis**



DISCLAIMER: This report has been prepared by GroCapital Financial Services Pty Ltd, a wholly owned subsidiary of AFGRI Operations Limitedis provided to you for information purposes only.GROCAPITAL AND AFGRI hereby certify that the views expressed in this report were obtained from sources which GROCAPITAL AND AFGRI consider to be reliable.GROCAPITAL AND AFGRI do not make any representations or give any guarantees or warranties, expressed or implied, as to the correctness, accuracy or completeness of the report.Neither GROCAPITAL AND AFGRI and any any affiliate, aron any of their respective of more any of their respective of more any of their respective of s