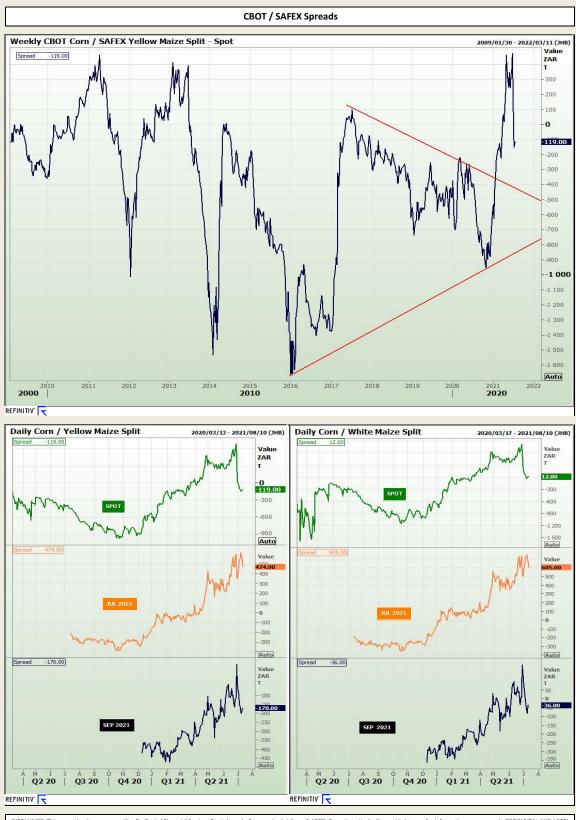

Market Report : 15 July 2021

#### 3rd Floor, AFGRI Building 12 Byls Bridge Boulevard Highveld Extension 73

# **Technical Analysis**





Market Report : 15 July 2021

3rd Floor, AFGRI Building 12 Byls Bridge Boulevard Highveld Extension 73

# **Technical Analysis**



DISCLAIMER: This report has been prepared by GroCapital Financial Services Pty Ltd, a wholly owned subsidiary of AFGRI Operations Limitedis provided to you for information purposes only.GROCAPITAL AND AFGRI hereby certify that the views expressed in this report were obtained from sources which GROCAPITAL AND AFGRI consider to be reliable.GROCAPITAL AND AFGRI do not make any representations or give any guarantees or warranties, expressed or implied, as to the correctness, accuracy or completeness of the report.Neither GROCAPITAL AND AFGRI and any any affiliate, aron any of their respective of more any of their respective of more any of their respective of sources by for Capital and AFGRI, their affiliate, or their respective officers, directors, partners, cegardless of whether such damage