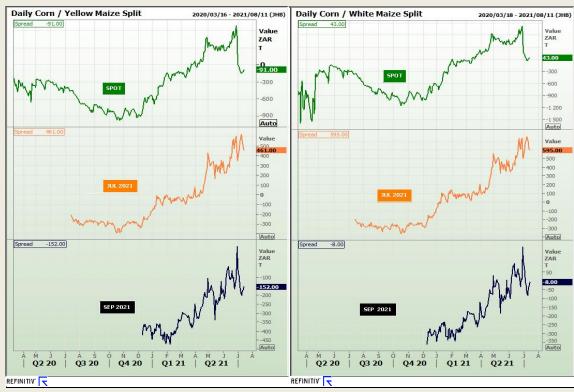

## **Technical Analysis**

South African Futures Exchange - Maize

Market Report: 16 July 2021

3rd Floor, AFGRI Building 12 Byls Bridge Boulevard Highveld Extension 73