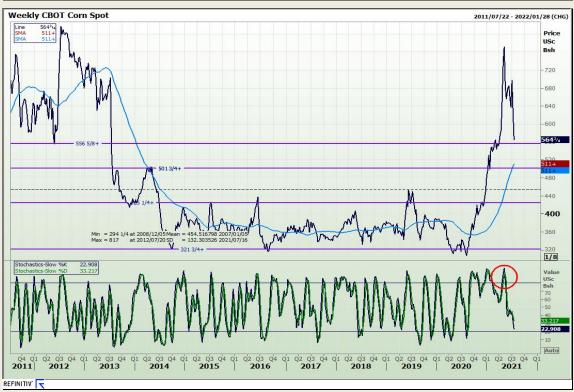

## **Technical Analysis**

Chicago Board of Trade and Kansas Board of Trade - Wheat

Market Report: 16 July 2021

3rd Floor, AFGRI Building 12 Byls Bridge Boulevard Highveld Extension 73