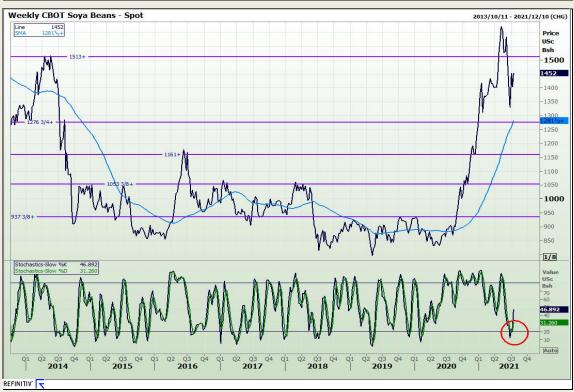

## **Technical Analysis**

Chicago Board of Trade - Soybeans

Market Report: 16 July 2021

3rd Floor, AFGRI Building 12 Byls Bridge Boulevard Highveld Extension 73