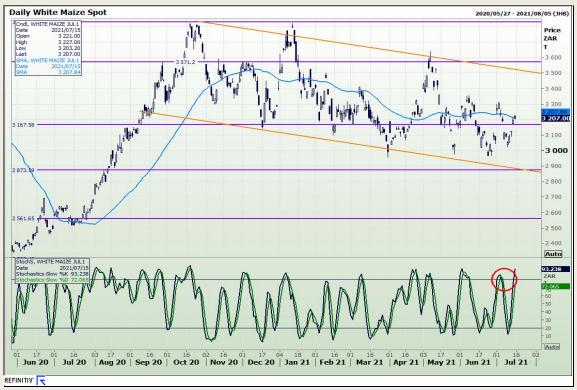

# **Technical Analysis**

South African Futures Exchange - Maize

Market Report: 16 July 2021

3rd Floor, AFGRI Building 12 Byls Bridge Boulevard Highveld Extension 73