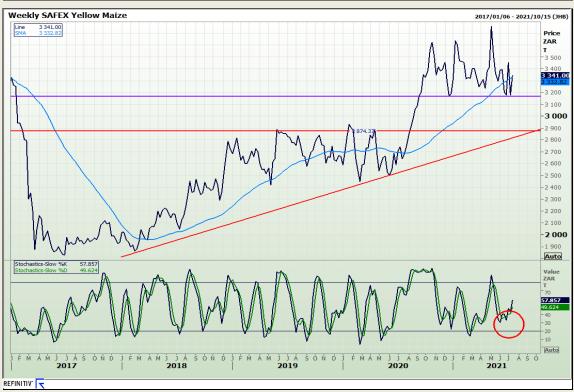

## **Technical Analysis**

South African Futures Exchange - Maize

Market Report: 16 July 2021

3rd Floor, AFGRI Building 12 Byls Bridge Boulevard Highveld Extension 73