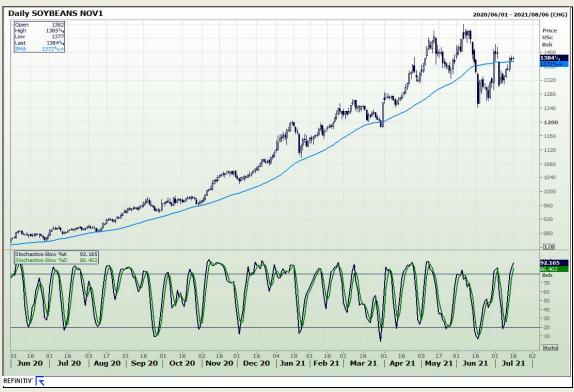

## **Technical Analysis**

Chicago Board of Trade - Soybeans

Market Report: 16 July 2021

3rd Floor, AFGRI Building 12 Byls Bridge Boulevard Highveld Extension 73