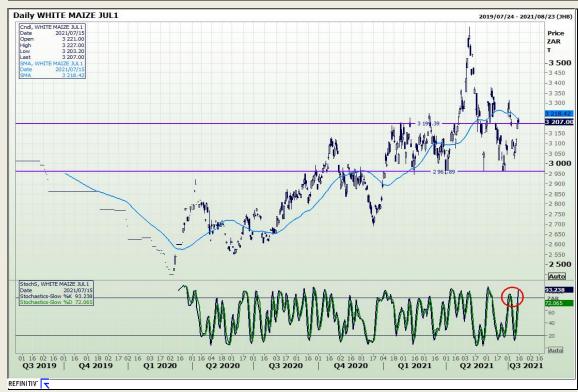

# **Technical Analysis**

South African Futures Exchange - Maize

Market Report: 16 July 2021

3rd Floor, AFGRI Building 12 Byls Bridge Boulevard Highveld Extension 73

## **Technical Analysis**

South African Futures Exchange - Maize

Market Report: 16 July 2021

3rd Floor, AFGRI Building 12 Byls Bridge Boulevard Highveld Extension 73