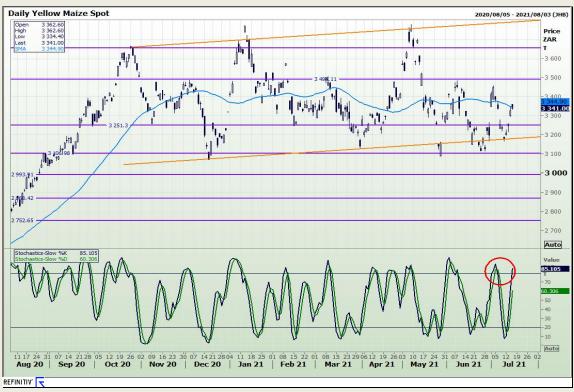

## **Technical Analysis**

South African Futures Exchange - Maize

Market Report: 16 July 2021

3rd Floor, AFGRI Building 12 Byls Bridge Boulevard Highveld Extension 73