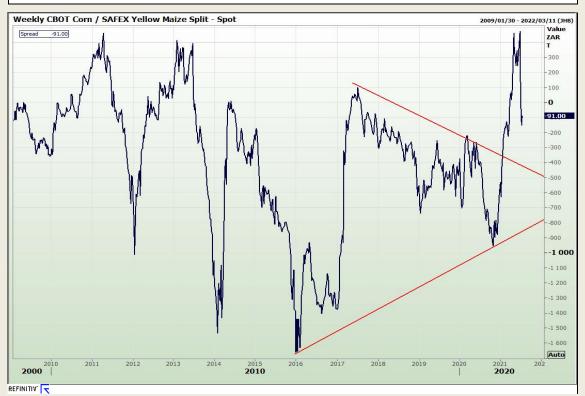

## **Technical Analysis**

South African Futures Exchange - Maize

Market Report: 16 July 2021

3rd Floor, AFGRI Building 12 Byls Bridge Boulevard Highveld Extension 73