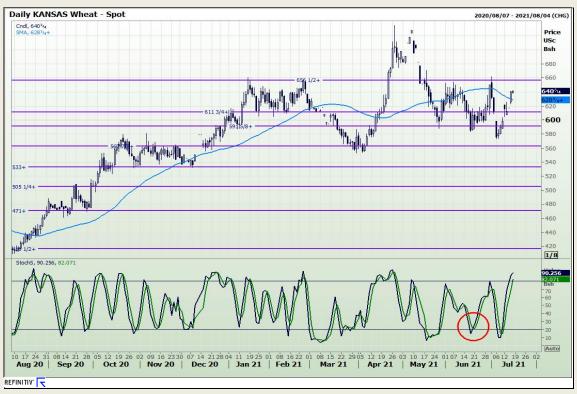

## **Technical Analysis**

Chicago Board of Trade and Kansas Board of Trade - Wheat

Market Report: 16 July 2021

3rd Floor, AFGRI Building 12 Byls Bridge Boulevard Highveld Extension 73