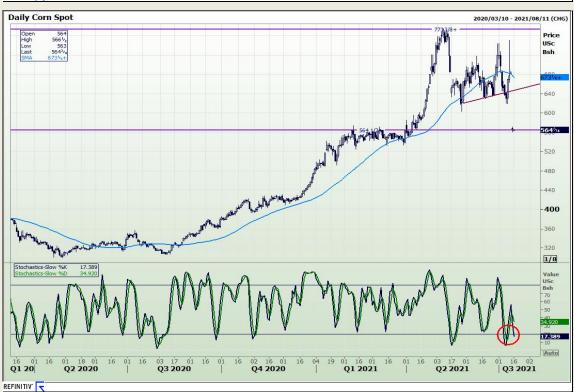

## **Technical Analysis**

Chicago Board of Trade and Kansas Board of Trade - Wheat

Market Report: 16 July 2021

3rd Floor, AFGRI Building 12 Byls Bridge Boulevard Highveld Extension 73