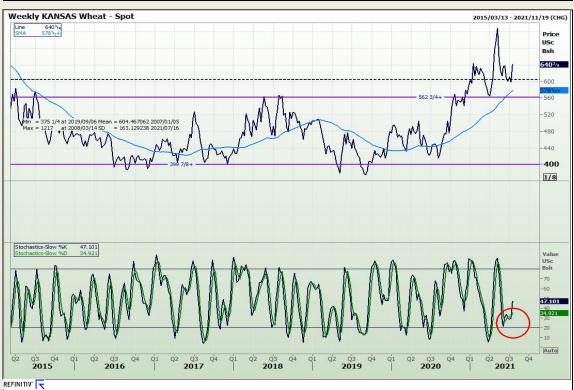

## **Technical Analysis**

Chicago Board of Trade and Kansas Board of Trade - Wheat

Market Report: 16 July 2021

3rd Floor, AFGRI Building 12 Byls Bridge Boulevard Highveld Extension 73