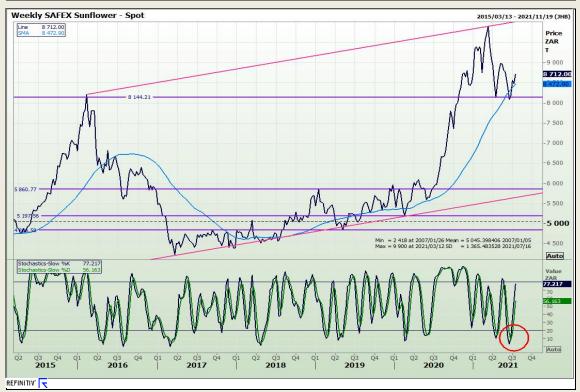

Building 12 Byls Bridge Boulevard Highveld Extension 73

# **Technical Analysis**

South African Futures Exchange - Wheat





Market Report: 16 July 2021

3rd Floor, AFGRI Building 12 Byls Bridge Boulevard Highveld Extension 73

## **Technical Analysis**

Chicago Board of Trade and Kansas Board of Trade - Wheat





Market Report: 16 July 2021

3rd Floor, AFGRI Building 12 Byls Bridge Boulevard Highveld Extension 73

## **Technical Analysis**

Chicago Board of Trade - Soybeans





Market Report: 16 July 2021

3rd Floor, AFGRI Building 12 Byls Bridge Boulevard Highveld Extension 73

# **Technical Analysis**

**South African Futures Exchange - Soybeans** 





Market Report: 16 July 2021

3rd Floor, AFGRI Building 12 Byls Bridge Boulevard Highveld Extension 73

# **Technical Analysis**