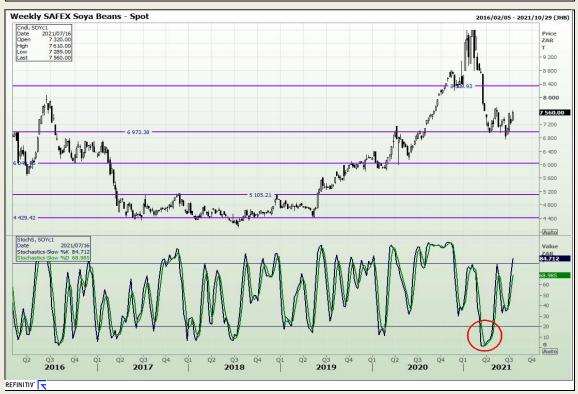

# **Technical Analysis**

**South African Futures Exchange - Soybeans** 

Market Report: 16 July 2021

3rd Floor, AFGRI Building 12 Byls Bridge Boulevard Highveld Extension 73