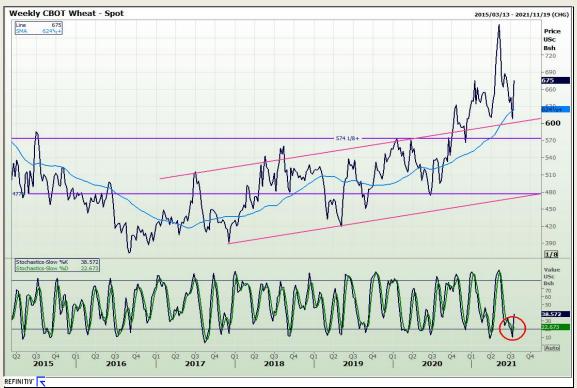

## **Technical Analysis**

Chicago Board of Trade and Kansas Board of Trade - Wheat

Market Report: 16 July 2021

3rd Floor, AFGRI Building 12 Byls Bridge Boulevard Highveld Extension 73