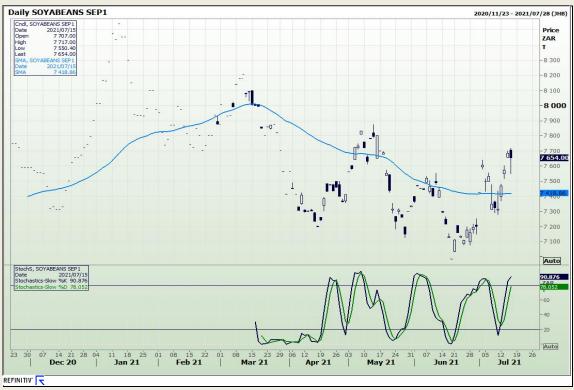

# **Technical Analysis**

**South African Futures Exchange - Soybeans** 

Market Report: 16 July 2021

3rd Floor, AFGRI Building 12 Byls Bridge Boulevard Highveld Extension 73