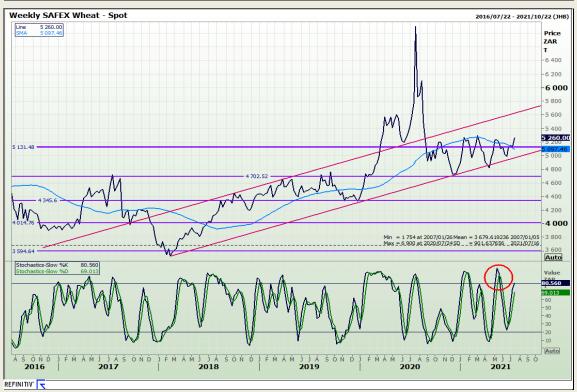

# **Technical Analysis**

South African Futures Exchange - Wheat

Market Report: 16 July 2021

3rd Floor, AFGRI Building 12 Byls Bridge Boulevard Highveld Extension 73