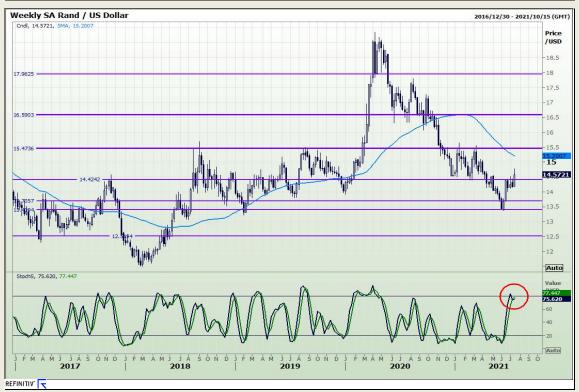

## **Technical Analysis**

Market Report: 16 July 2021

3rd Floor, AFGRI Building 12 Byls Bridge Boulevard Highveld Extension 73