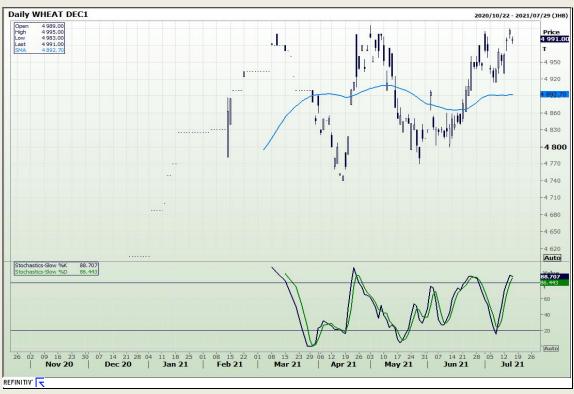

# **Technical Analysis**

South African Futures Exchange - Wheat

Market Report: 16 July 2021

3rd Floor, AFGRI Building 12 Byls Bridge Boulevard Highveld Extension 73