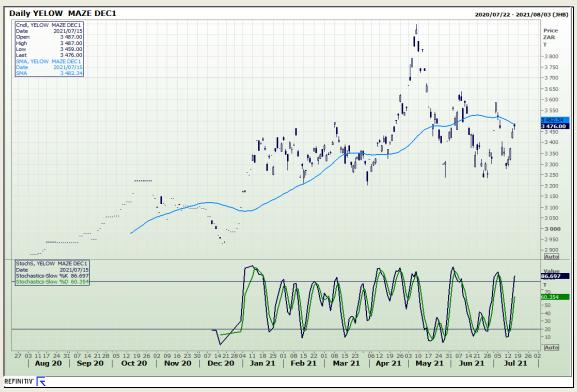

# **Technical Analysis**

South African Futures Exchange - Maize

Market Report: 16 July 2021

3rd Floor, AFGRI Building 12 Byls Bridge Boulevard Highveld Extension 73

## **Technical Analysis**

South African Futures Exchange - Maize

Market Report: 16 July 2021

3rd Floor, AFGRI Building 12 Byls Bridge Boulevard Highveld Extension 73