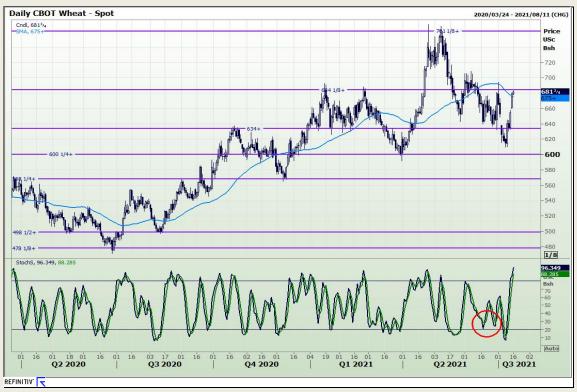

## **Technical Analysis**

Chicago Board of Trade and Kansas Board of Trade - Wheat

Market Report: 16 July 2021

3rd Floor, AFGRI Building 12 Byls Bridge Boulevard Highveld Extension 73