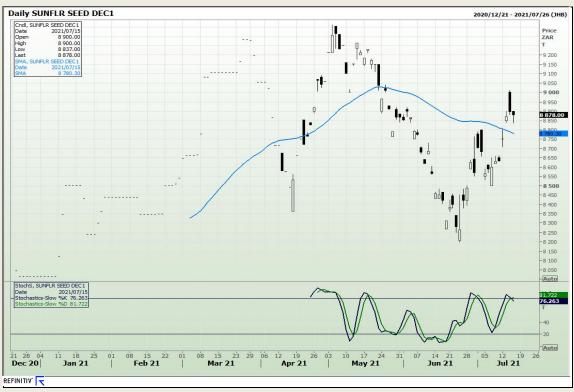

ilding 12 Byls Bridge Boulevard Highveld Extension 73

# **Technical Analysis**

South African Futures Exchange - Wheat





Market Report: 16 July 2021

3rd Floor, AFGRI Building 12 Byls Bridge Boulevard Highveld Extension 73

## **Technical Analysis**

Chicago Board of Trade and Kansas Board of Trade - Wheat





Market Report: 16 July 2021

3rd Floor, AFGRI Building 12 Byls Bridge Boulevard Highveld Extension 73

## **Technical Analysis**

Chicago Board of Trade - Soybeans





Market Report: 16 July 2021

3rd Floor, AFGRI Building 12 Byls Bridge Boulevard Highveld Extension 73

# **Technical Analysis**

**South African Futures Exchange - Soybeans** 





Market Report: 16 July 2021

3rd Floor, AFGRI Building 12 Byls Bridge Boulevard Highveld Extension 73

# **Technical Analysis**