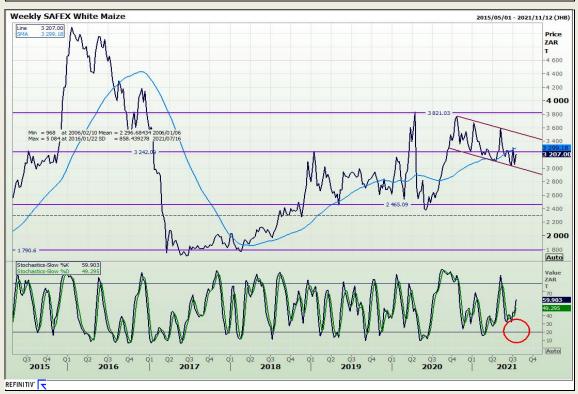

# **Technical Analysis**

South African Futures Exchange - Maize

Market Report: 16 July 2021

3rd Floor, AFGRI Building 12 Byls Bridge Boulevard Highveld Extension 73