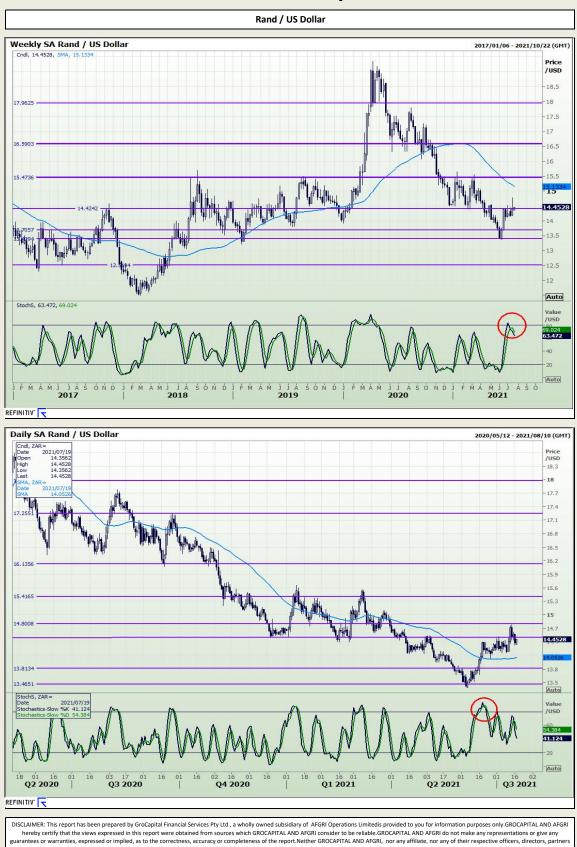

Market Report : 19 July 2021

3rd Floor, AFGRI Building 12 Byls Bridge Boulevard Highveld Extension 73

# **Technical Analysis**



or employees, shall assume any liability for any losses arising from errors or omissions in the opinions, forecasts or information, irrespective of whether there has been any negligence by GroCapital and AFGRI, their affiliate, or their respective officers, directors, patters or employees, regardless of whether such damages were foreseen or unforeseen. The information contained in this report is confidential and may be subject to legal privilege. This report is not intended to not should it be taken to create any legal relations or contractual relations.



Market Report : 19 July 2021

3rd Floor, AFGRI Building 12 Byls Bridge Boulevard Highveld Extension 73

# **Technical Analysis**



DISCLAIMER: This report has been prepared by GroCapital Financial Services Pty Ltd, a wholly owned sub