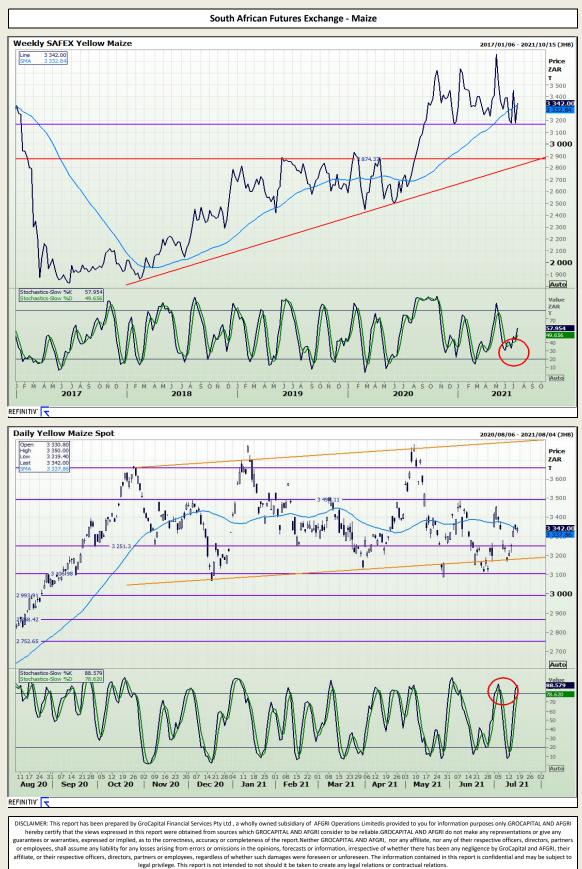

Market Report : 19 July 2021

3rd Floor, AFGRI Building 12 Byls Bridge Boulevard Highveld Extension 73

# **Technical Analysis**

DISCLAIMER: This report has been prepared by GroCapital Financial Services Pty Ltd, a wholly owned subsidiary of AFGRI Operations Limitedis provided to you for information purposes only.GROCAPITAL AND AFGRI hereby certify that the views expressed in this report were obtained from sources which GROCAPITAL AND AFGRI consider to be reliable.GROCAPITAL AND AFGRI do not make any representations or give any guarantees or warranties, expressed or implied, as to the correctness, accuracy or completeness of the report.Neither GROCAPITAL AND AFGRI and any any affiliate, or any affiliate respective of more any of their respective of more any affiliate, or their respective of ficers, directors, partners, directors, partners or employees, regardless of whether such damages were foreseen or unforeseen. The information contained in this report is confidential and may be subject to legal privilege. This report is not intended to not should it be taken to create any legal relations or contractual relations.