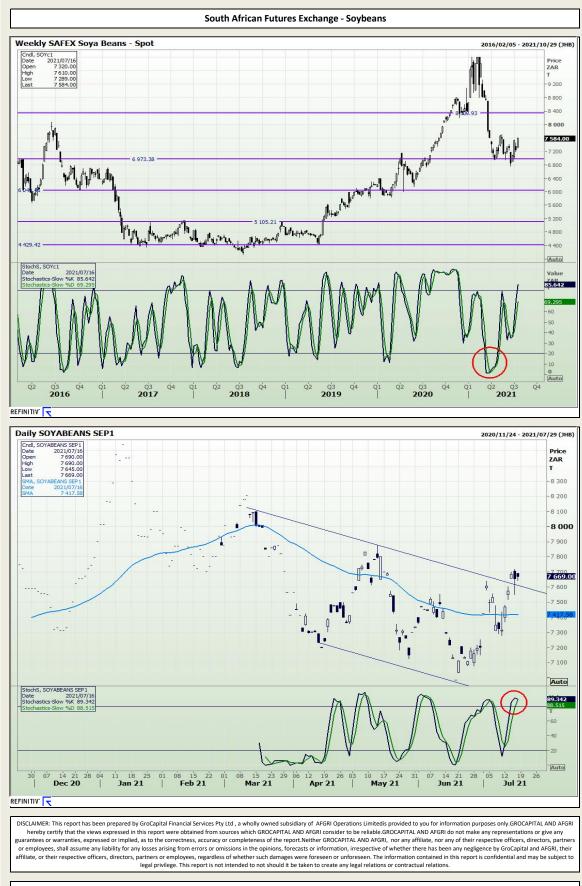

### **GroCapital Broking Services**

Market Report : 19 July 2021

3rd Floor, AFGRI Building 12 Byls Bridge Boulevard Highveld Extension 73

# **Technical Analysis**