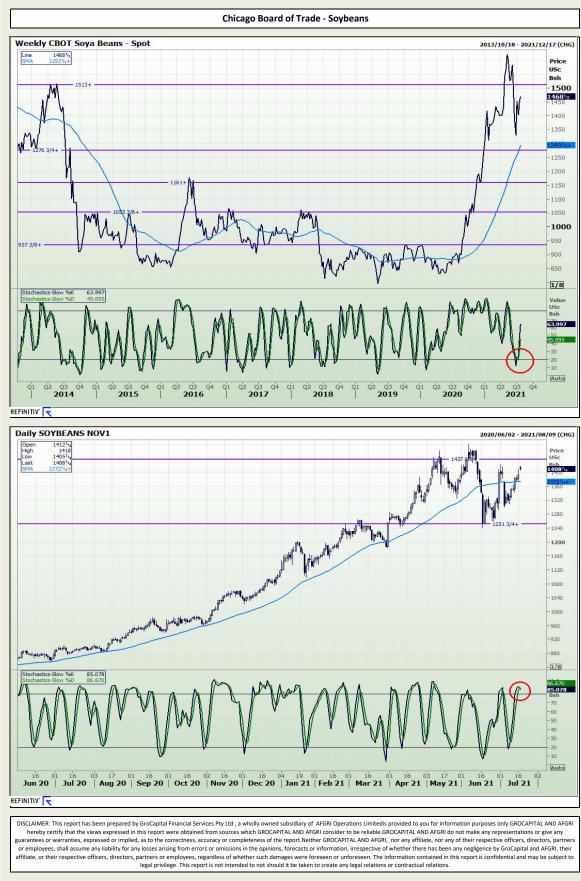

Market Report : 19 July 2021

3rd Floor, AFGRI Building 12 Byls Bridge Boulevard Highveld Extension 73

# **Technical Analysis**

Jannie van Der Watt - 011 063 2729 Susan Mittermeier - 011 063 2720 Willem Peyper - 011 063 2724 Johan Du Toit - 011 063 2723

or employees, shall assume any liability for any losses arising from errors or omissions in the opinions, forecasts or information, irrespective of whether there has been any negligence by GroCapital and AFGRI, their affiliate, or their respective officers, directors, patters or employees, regardless of whether such damages were foreseen or unforeseen. The information contained in this report is confidential and may be subject to legal privilege. This report is not intended to not should it be taken to create any legal relations or contractual relations.