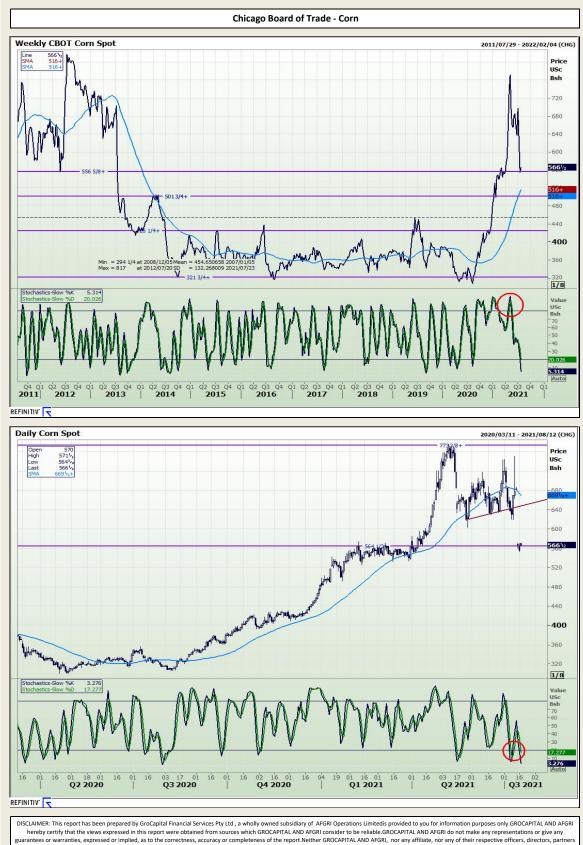

.GROCAPITAL AND AFGRI do not make any representations or give any guarantees or warranties, expressed or implied, as to the correctness, accuracy or completeness of the report.Neither GROCAPITAL AND AFGRI and any any affiliate, or any affiliate respective of more any of their respective of more any affiliate, or their respective of ficers, directors, partners, directors, partners or employees, regardless of whether such damages were foreseen or unforeseen. The information contained in this report is confidential and may be subject to legal privilege. This report is not intended to not should it be taken to create any legal relations or contractual relations.



Market Report : 19 July 2021

3rd Floor, AFGRI Building 12 Byls Bridge Boulevard Highveld Extension 73

# **Technical Analysis**



Jannie van Der Watt - 011 063 2729 Susan Mittermeier - 011 063 2720 Willem Peyper - 011 063 2724 Johan Du Toit - 011 063 2723

or employees, shall assume any liability for any losses arising from errors or omissions in the opinions, forecasts or information, irrespective of whether there has been any negligence by GroCapital and AFGRI, their affiliate, or their respective officers, directors, patters or employees, regardless of whether such damages were foreseen or unforeseen. The information contained in this report is confidential and may be subject to legal privilege. This report is not intended to not should it be taken to create any legal relations or contractual relations.

### **GroCapital Broking Services**

Market Report : 19 July 2021

3rd Floor, AFGRI Building 12 Byls Bridge B