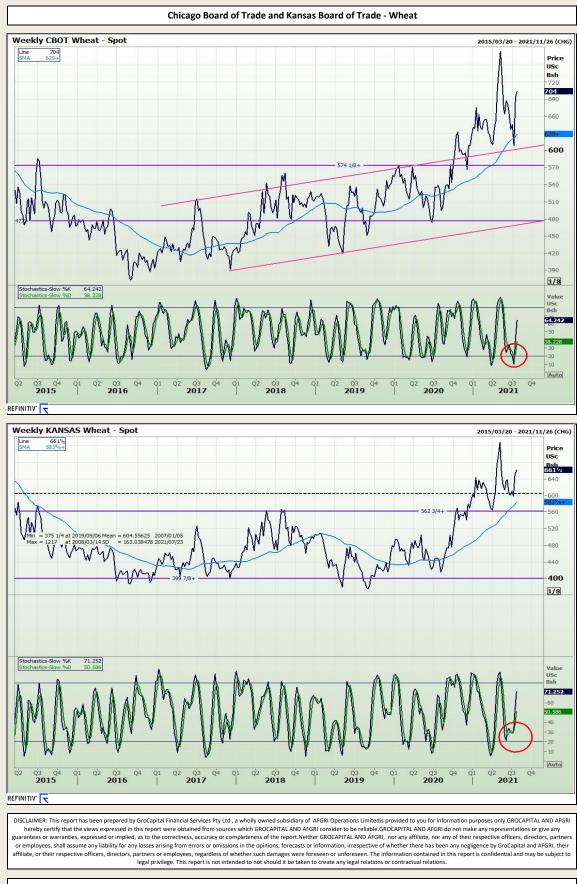

### **GroCapital Broking Services**

Market Report : 19 July 2021

3rd Floor, AFGRI Building 12 Byls Bridge Boulevard Highveld Extension 73

# **Technical Analysis**