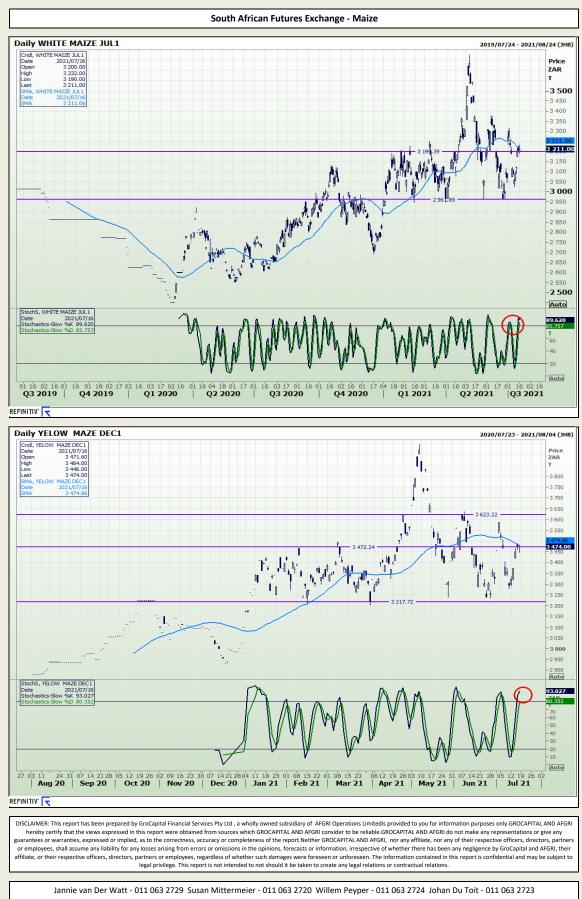

Market Report : 19 July 2021

3rd Floor, AFGRI Building 12 Byls Bridge Boulevard Highveld Extension 73

# **Technical Analysis**

Jannie van Der Watt - 011 063 2729 Susan Mittermeier - 011 063 2720 Willem Peyper - 011 063 2724 Johan Du Toit - 011 063 2723

or employees, shall assume any liability for any losses arising from errors or omissions in the opinions, forecasts or information, irrespective of whether there has been any negligence by GroCapital and AFGRI, their affiliate, or their respective officers, directors, patters or employees, regardless of whether such damages were foreseen or unforeseen. The information contained in this report is confidential and may be subject to legal privilege. This report is not intended to not should it be taken to create any legal relations or contractual relations.