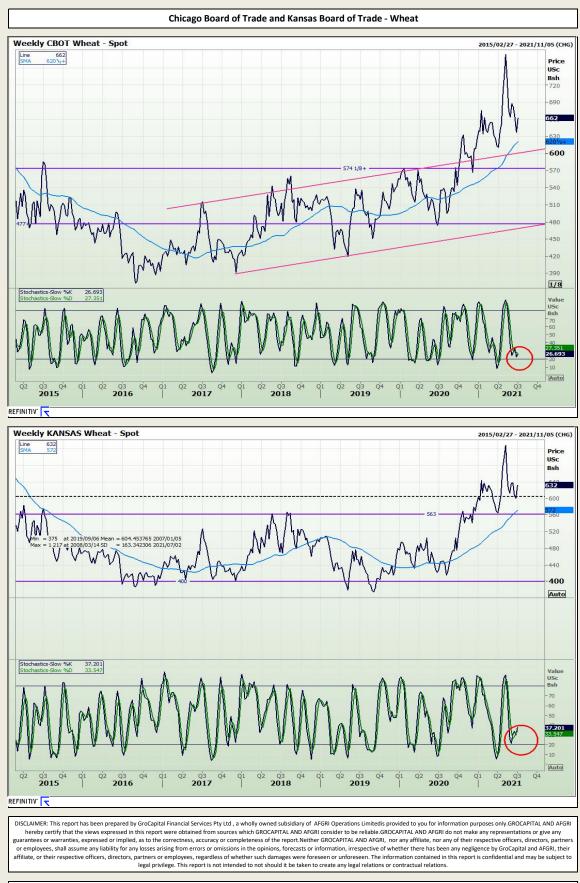

tions.

### **GroCapital Broking Services**

Market Report : 02 July 2021

3rd Floor, AFGRI Building 12 Byls Bridge Boulevard Highveld Extension 73

# **Technical Analysis**



#### **GroCapital Broking Services**

Market Report : 02 July 2021

3rd Floor, AFGRI Building 12 Byls Bridge Boulevard Highveld Extension 73

### **Technical Analysis**



become that the respective of the sector plant by the sector where it is the sector where it is the sector is been plant by the sector is been



Market Report : 02 July 2021

#### 3rd Floor, AFGRI Building 12 Byls Bridge Boulevard Highveld Extension 73

# **Technical Analysis**



#### **GroCapital Broking Services**

Market Report : 02 July 2021

3rd Floor, AFGRI Building 12 Byls Bridge Boulevard Highveld Extension 73

# **Technical Analysis**



#### **GroCapital Broking Services**

Market Report : 02 July 2021

3rd Floor, AFGRI Building 12 Byls Bridge Boulevard Highveld Extension 73

# **Technical Analysis**



DISCLAMER: This report has been prepared by GroCapital Financial Services Pty Ltd, a wholly owned subsidiary of AFGRI Operations Limitedis provided to you for information purposes only. GROCAPITAL AND AFGRI hereby certify that the views expressed in this report were obtained from sources which GROCAPITAL AND AFGRI consider to be reliable. GROCAPITAL AND AFGRI do not make any representations or give any guarantees or warrantices, expressed or implied, as to the correctness, accuracy or completeness of the report. Neither GROCAPITAL AND AFGRI nor any affiliate, nor any of their respective officers, directors, partners or e