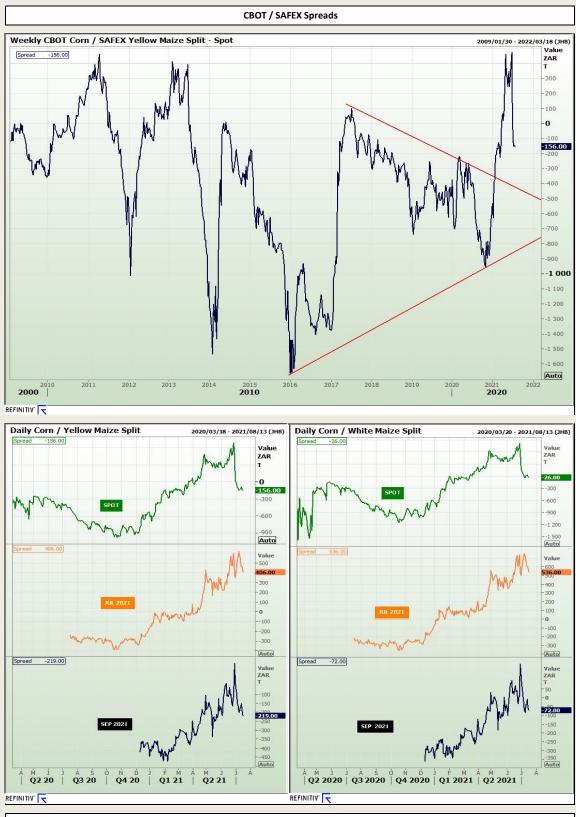

Market Report : 20 July 2021

3rd Floor, AFGRI Building 12 Byls Bridge Boulevard Highveld Extension 73

# **Technical Analysis**



legal privilege. This report is not intended to not should it be taken to create any legal relations or contractual relations.



Market Report : 20 July 2021

3rd Floor, AFGRI Building 12 Byls Bridge Boulevard Highveld Extension 73

# **Technical Analysis**



DISCLAIMER: This report has been prepared by GroCapital Financial Services Pty Ltd, a wholly owned subsidiary of AFGRI Operations Limitedis provided to you for information purposes only.GROCAPITAL AND AFGRI hereby certify that the views expressed in this report were obtained from sources which GROCAPITAL AND AFGRI consider to be reliable.GROCAPITAL AND AFGRI do not make any representations or give any guarantees or warrantices, expressed or implied, as to the correctness, accuracy or completeness of the report.Nettife GROCAPITAL AND AFGRI and any any affiliate, aron any of their respective officers, directors, gueracy, directors, partners or employees, shall assume any liability for any losses arising from errors or omissions in the opinions, forecasts or information, irrespective of whe