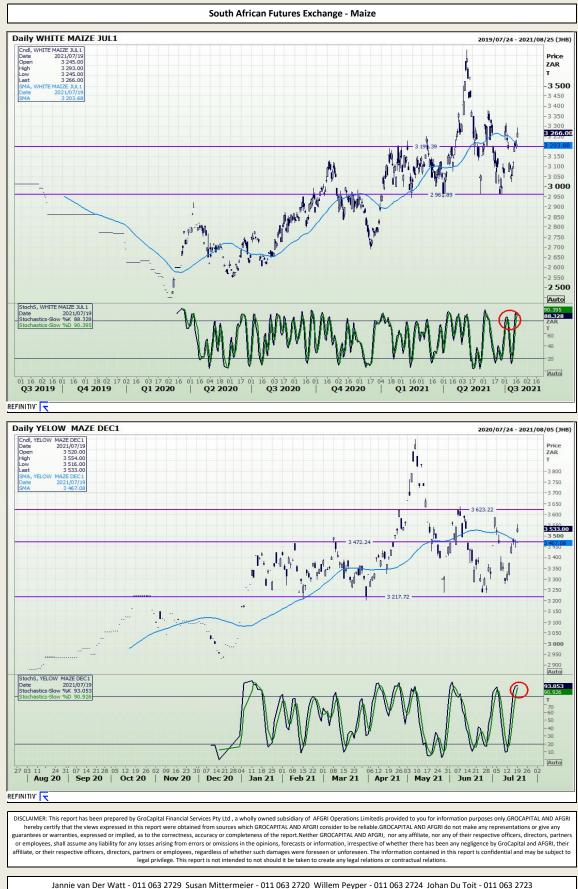

### **GroCapital Broking Services**

Market Report : 20 July 2021

3rd Floor, AFGRI Building 12 Byls Bridge Boulevard Highveld Extension 73

### **Technical Analysis**

Market Report : 20 July 2021

3rd Floor, AFGRI Building 12 Byls Bridge Boulevard Highveld Extension 73