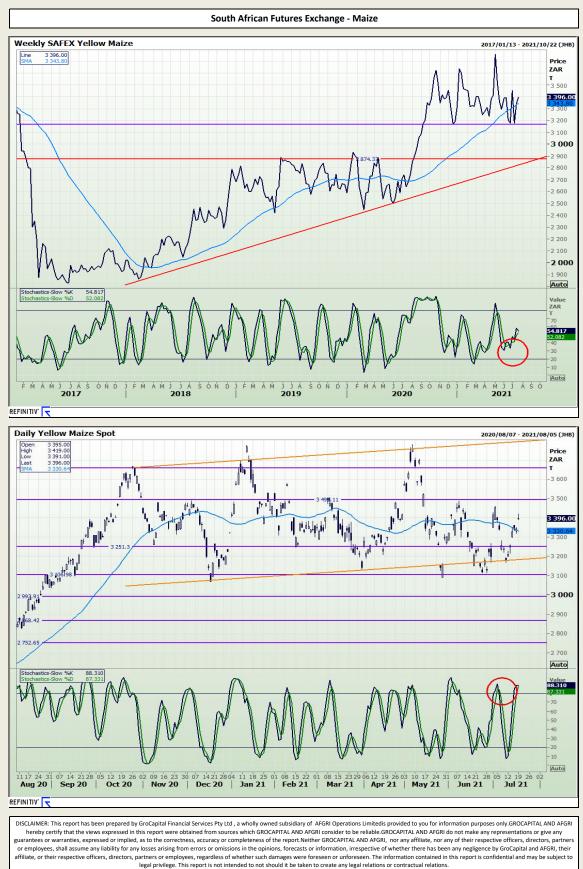

Market Report : 20 July 2021

#### 3rd Floor, AFGRI Building 12 Byls Bridge Boulevard Highveld Extension 73

# **Technical Analysis**

Jannie van Der Watt - 011 063 2729 Susan Mittermeier - 011 063 2720 Willem Peyper - 011 063 2724 Johan Du Toit - 011 063 2723

affiliate, or their respective officers, directors, partners or employees, regardless of whether such damages were foreseen or unforeseen. The information contained in this report is confidential and may be subject to legal privilege. This report is not intended to not should it be taken to create any legal relations or contractual relations.