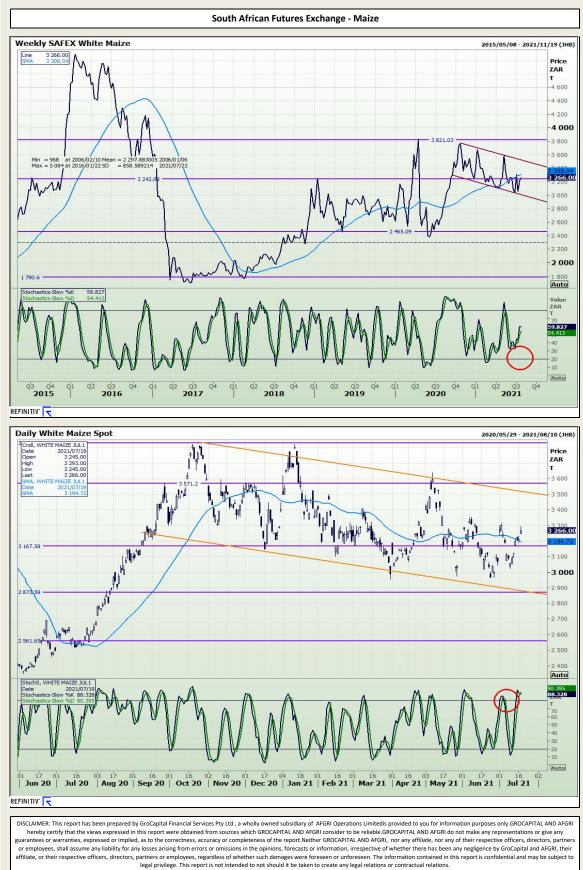

Market Report : 20 July 2021

3rd Floor, AFGRI Building 12 Byls Bridge Boulevard Highveld Extension 73

# **Technical Analysis**

legal privilege. This report is not intended to not should it be taken to create any legal relations or contractual relations.

Market Report : 20 July 2021

3rd Floor, AFGRI Building 12 Byls Bridge Boulevard Highveld Extension 73

# **Technical Analysis**

DISCLAIMER: This report has been prepared by GroCapital Financial Services Pty Ltd, a wholly owned subsidiary of AFGRI Operations Limitedis provided to you for information purposes only.GROCAPITAL AND AFGRI hereby certify that the views expressed in this report were obtained from sources which GROCAPITAL AND AFGRI consider to be reliable.GROCAPITAL AND AFGRI do not make any representations or give any guarantees or warrantices, expressed or implied, as to the correctness, accuracy or completeness of the report.Nettife GROCAPITAL AND AFGRI and any any affiliate, aron any of their respective officers, directors, gueracy, directors, partners or employees, shall assume any liability for any losses arising from errors or omissions in the opinions, forecasts or information, irrespective of whether there has been any negligence by GroCapital and AFGRI, their affiliate, or their respective officers, directors, partners, regardless of whether such damages were foreseen or unforeseen. The information contained in this report is confidential and may be subject to legal privilege. This report is no intended to no to should he be taken to create any legal relations or contractual relations.