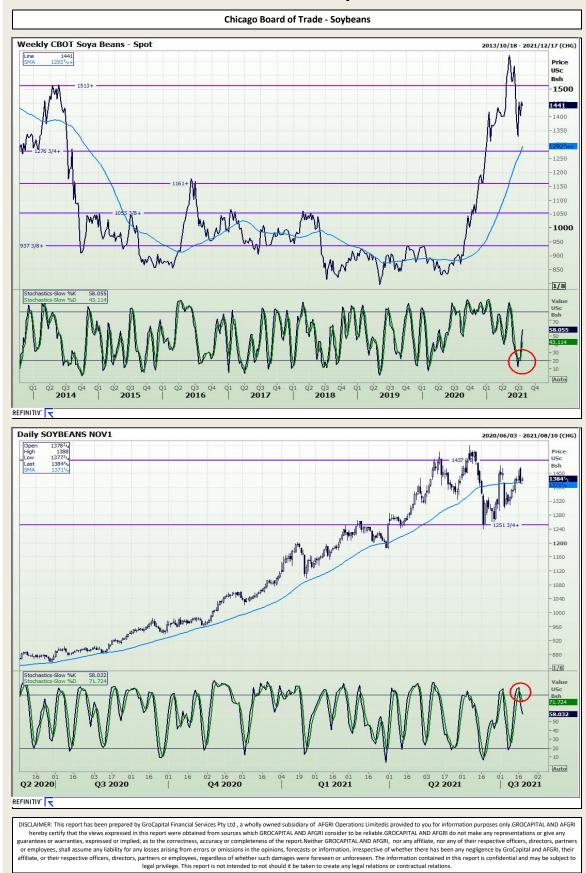

Bridge Boulevard Highveld Extension 73

### **Technical Analysis**



or employees, shall assume any liability for any losses arising from errors or omissions in the opinions, forecasts or information, irrespective of whether there has been any negligence by GroCapital and AFGRI, their affiliate, or their respective officers, directors, patters or employees, regardless of whether such damages were foreseen or unforeseen. The information contained in this report is confidential and may be subject to legal privilege. This report is not intended to not should it be taken to create any legal relations or contractual relations.

### **GroCapital Broking Services**

Market Report : 20 July 2021

3rd Floor, AFGRI Building 12 Byls Bridge Boulevard Highveld Extension 73

# **Technical Analysis**





Market Report : 20 July 2021

3rd Floor, AFGRI Building 12 Byls Bridge Boulevard Highveld Extension 73

### **Technical Analysis**



### **GroCapital Broking Services**

Market Report : 20 July 2021

3rd Floor, AFGRI Building 12 Byls Bridge Boulevard Highveld Extension 73

### **Technical Analysis**