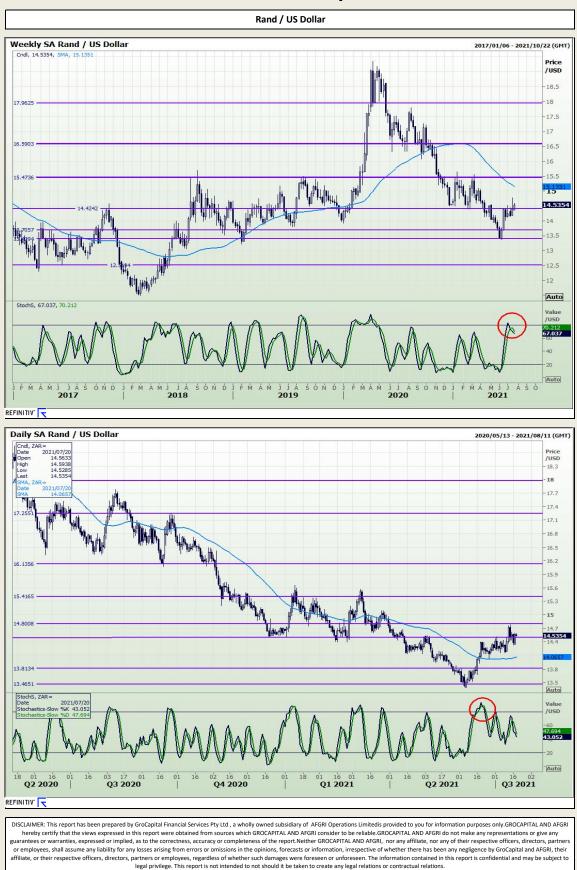

Market Report : 20 July 2021

3rd Floor, AFGRI Building 12 Byls Bridge Boulevard Highveld Extension 73

# **Technical Analysis**



legal privilege. This report is not intended to not should it be taken to create any legal relations or contractual relations.



Market Report : 20 July 2021

3rd Floor, AFGRI Building 12 Byls Bridge Boulevard Highveld Extension 73

# **Technical Analysis**



DISCLAIMER: This report has been prepared by GroCapital Financial Services Pty Ltd, a wholly owned subsidiary of AFGRI Operations Limitedis provided to you for information purposes only.GROCAPITAL AND AFGRI hereby certify that the views expressed in this report were obtained from sources which GROCAPITAL AND AFGRI consider to be reliable.GROCAPITAL AND AFGRI do not make any representations or give any guarantees or warrantices, expressed or implied, as to the correctness, accuracy or completeness of the report.Nettife GROCAPITAL A