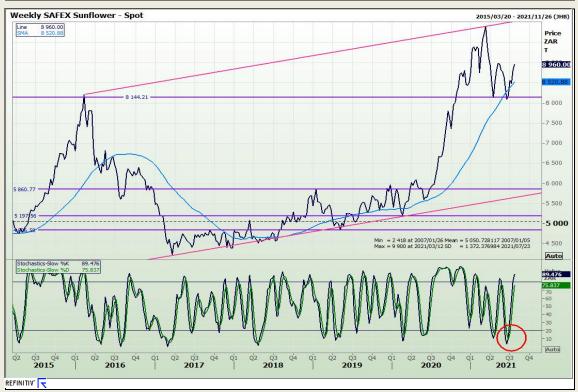

Report: 21 July 2021

3rd Floor, AFGRI Building 12 Byls Bridge Boulevard Highveld Extension 73

# **Technical Analysis**







Market Report: 21 July 2021

3rd Floor, AFGRI Building 12 Byls Bridge Boulevard Highveld Extension 73

# **Technical Analysis**

Chicago Board of Trade and Kansas Board of Trade - Wheat





Market Report: 21 July 2021

3rd Floor, AFGRI Building 12 Byls Bridge Boulevard Highveld Extension 73

# **Technical Analysis**

Chicago Board of Trade - Soybeans





Market Report: 21 July 2021

3rd Floor, AFGRI Building 12 Byls Bridge Boulevard Highveld Extension 73

# **Technical Analysis**

**South African Futures Exchange - Soybeans** 





Market Report: 21 July 2021

3rd Floor, AFGRI Building 12 Byls Bridge Boulevard Highveld Extension 73

## **Technical Analysis**