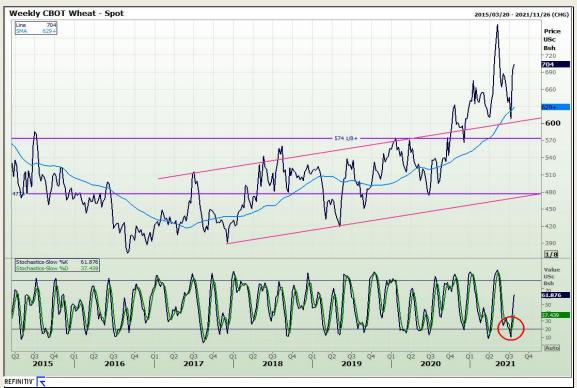

# **Technical Analysis**

Chicago Board of Trade and Kansas Board of Trade - Wheat

Market Report: 21 July 2021

3rd Floor, AFGRI Building 12 Byls Bridge Boulevard Highveld Extension 73