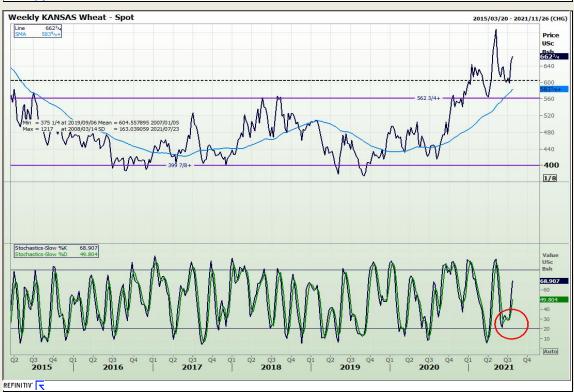

# **Technical Analysis**

Chicago Board of Trade and Kansas Board of Trade - Wheat

Market Report: 21 July 2021

3rd Floor, AFGRI Building 12 Byls Bridge Boulevard Highveld Extension 73