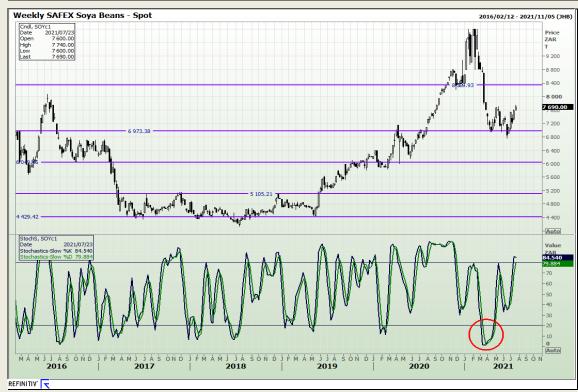

# **Technical Analysis**

**South African Futures Exchange - Soybeans** 

Market Report: 21 July 2021

3rd Floor, AFGRI Building 12 Byls Bridge Boulevard Highveld Extension 73