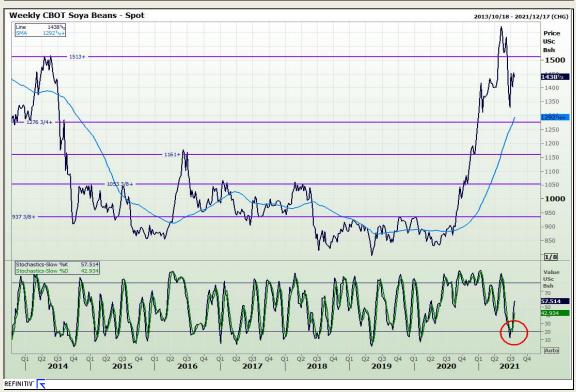

# **Technical Analysis**

**South African Futures Exchange - Soybeans** 

Market Report: 21 July 2021

3rd Floor, AFGRI Building 12 Byls Bridge Boulevard Highveld Extension 73