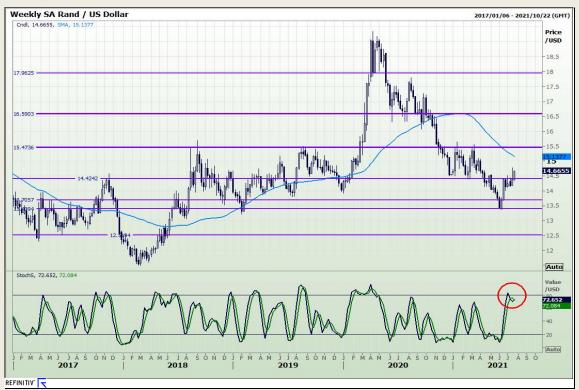

# **Technical Analysis**

Market Report: 21 July 2021

3rd Floor, AFGRI Building 12 Byls Bridge Boulevard Highveld Extension 73