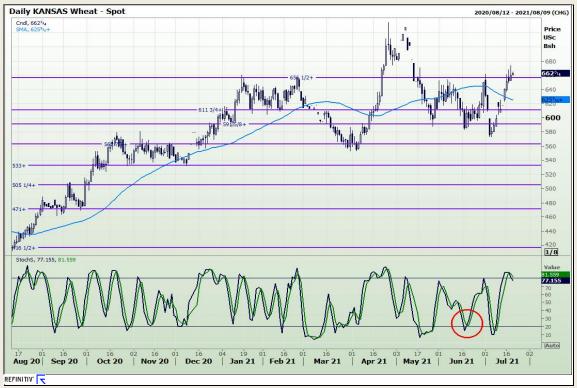

# **Technical Analysis**

Chicago Board of Trade and Kansas Board of Trade - Wheat

Market Report: 21 July 2021

3rd Floor, AFGRI Building 12 Byls Bridge Boulevard Highveld Extension 73