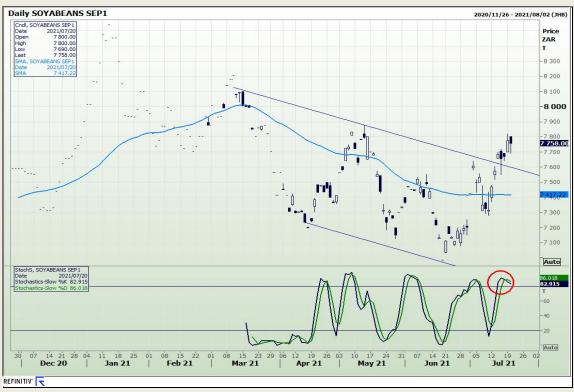

# **Technical Analysis**

Chicago Board of Trade - Soybeans

Market Report: 21 July 2021

3rd Floor, AFGRI Building 12 Byls Bridge Boulevard Highveld Extension 73