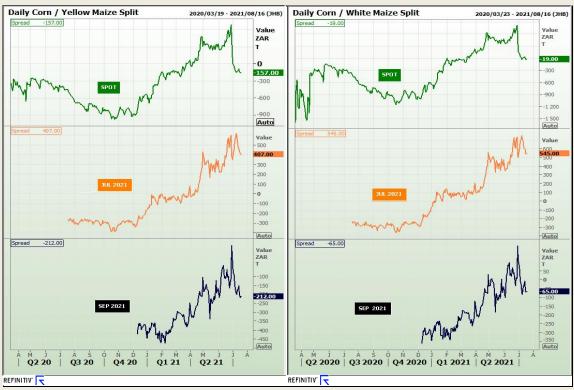

# **Technical Analysis**

South African Futures Exchange - Maize

Market Report: 21 July 2021

3rd Floor, AFGRI Building 12 Byls Bridge Boulevard Highveld Extension 73

## **Technical Analysis**

South African Futures Exchange - Maize

Market Report: 21 July 2021

3rd Floor, AFGRI Building 12 Byls Bridge Boulevard Highveld Extension 73