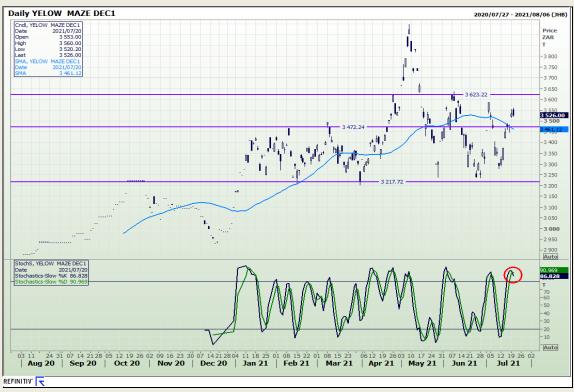

# **Technical Analysis**

South African Futures Exchange - Maize

Market Report: 21 July 2021

3rd Floor, AFGRI Building 12 Byls Bridge Boulevard Highveld Extension 73

## **Technical Analysis**

South African Futures Exchange - Maize

Market Report: 21 July 2021

3rd Floor, AFGRI Building 12 Byls Bridge Boulevard Highveld Extension 73