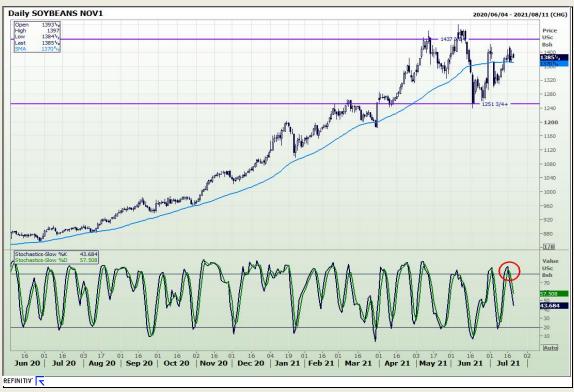

# **Technical Analysis**

Chicago Board of Trade - Soybeans

Market Report: 21 July 2021

3rd Floor, AFGRI Building 12 Byls Bridge Boulevard Highveld Extension 73