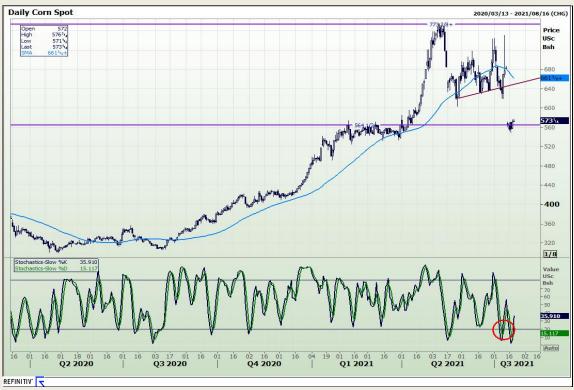

# **Technical Analysis**

South African Futures Exchange - Maize

Market Report: 21 July 2021

3rd Floor, AFGRI Building 12 Byls Bridge Boulevard Highveld Extension 73

## **Technical Analysis**

South African Futures Exchange - Maize

Market Report: 21 July 2021

3rd Floor, AFGRI Building 12 Byls Bridge Boulevard Highveld Extension 73