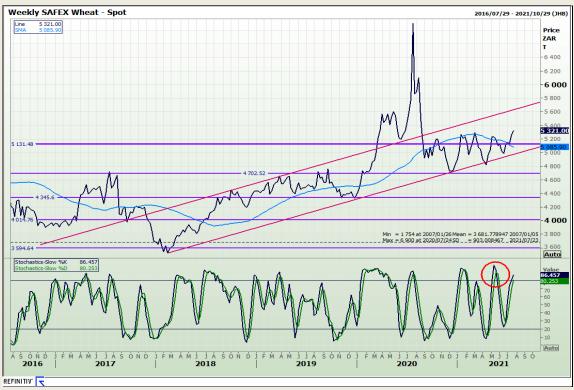

# **Technical Analysis**

Chicago Board of Trade and Kansas Board of Trade - Wheat

Market Report: 21 July 2021

3rd Floor, AFGRI Building 12 Byls Bridge Boulevard Highveld Extension 73