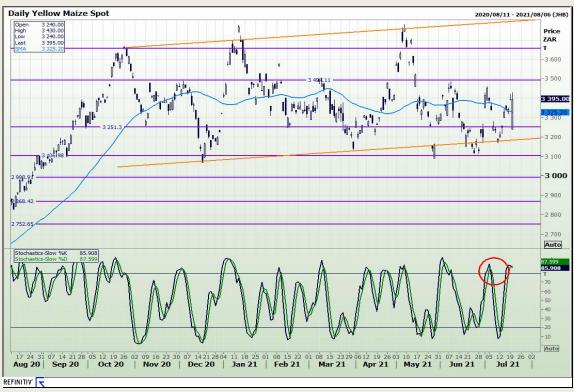

# **Technical Analysis**

Market Report: 21 July 2021

3rd Floor, AFGRI Building 12 Byls Bridge Boulevard Highveld Extension 73