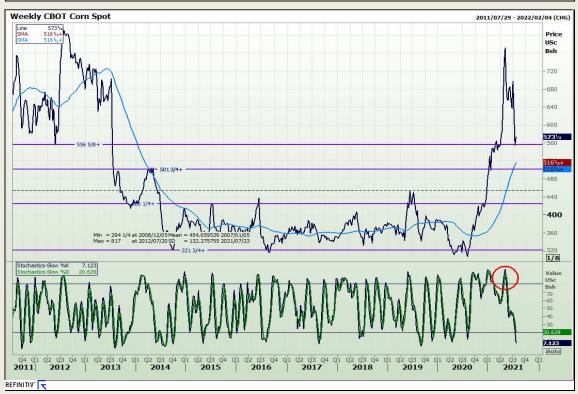

# **Technical Analysis**

South African Futures Exchange - Maize

Market Report: 21 July 2021

3rd Floor, AFGRI Building 12 Byls Bridge Boulevard Highveld Extension 73

## **Technical Analysis**

South African Futures Exchange - Maize

Market Report: 21 July 2021

3rd Floor, AFGRI Building 12 Byls Bridge Boulevard Highveld Extension 73