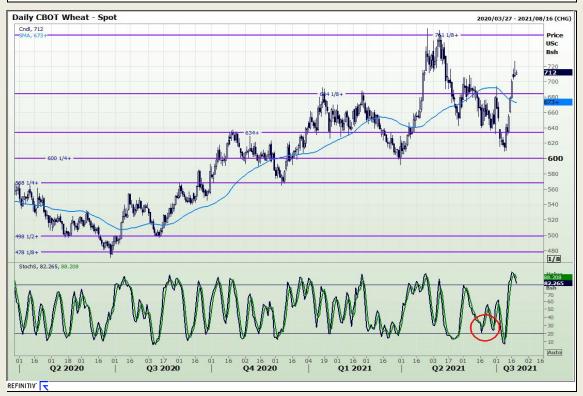

# **Technical Analysis**

Chicago Board of Trade and Kansas Board of Trade - Wheat

Market Report: 21 July 2021

3rd Floor, AFGRI Building 12 Byls Bridge Boulevard Highveld Extension 73