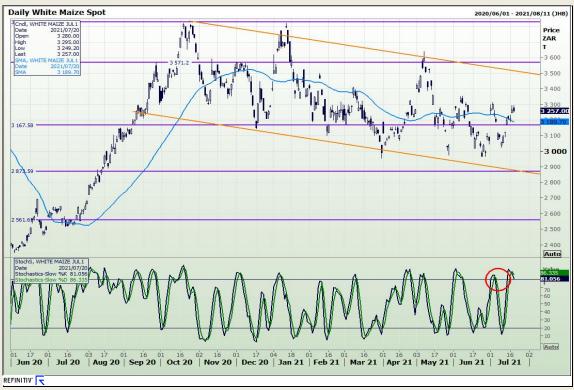

# **Technical Analysis**

South African Futures Exchange - Maize

Market Report: 21 July 2021

3rd Floor, AFGRI Building 12 Byls Bridge Boulevard Highveld Extension 73