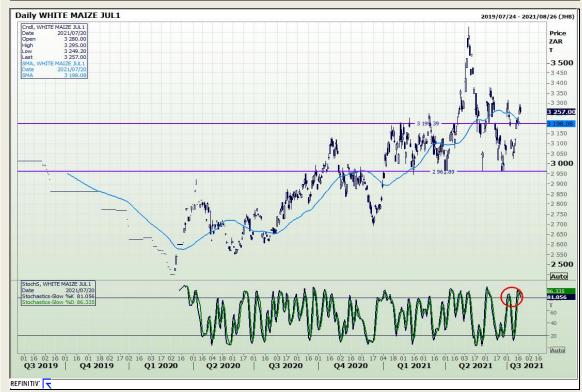

# **Technical Analysis**

South African Futures Exchange - Maize

Market Report: 21 July 2021

3rd Floor, AFGRI Building 12 Byls Bridge Boulevard Highveld Extension 73

## **Technical Analysis**

South African Futures Exchange - Maize

Market Report: 21 July 2021

3rd Floor, AFGRI Building 12 Byls Bridge Boulevard Highveld Extension 73