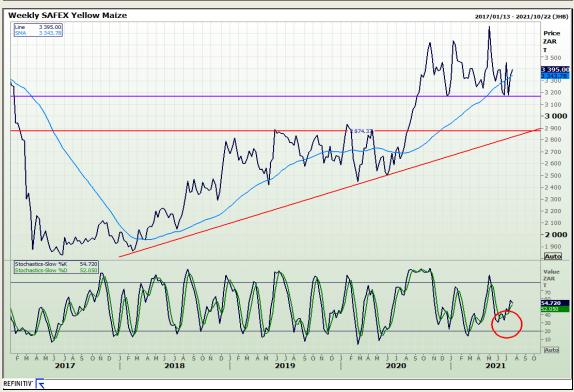

## **Technical Analysis**

South African Futures Exchange - Maize

Market Report: 21 July 2021

3rd Floor, AFGRI Building 12 Byls Bridge Boulevard Highveld Extension 73