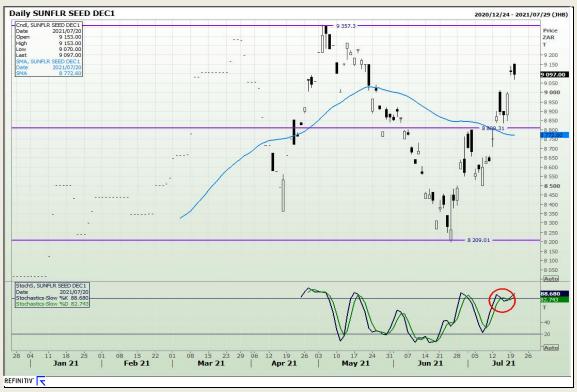

port: 21 July 2021

3rd Floor, AFGRI Building 12 Byls Bridge Boulevard Highveld Extension 73

# **Technical Analysis**







Market Report: 21 July 2021

3rd Floor, AFGRI Building 12 Byls Bridge Boulevard Highveld Extension 73

# **Technical Analysis**

Chicago Board of Trade and Kansas Board of Trade - Wheat





Market Report: 21 July 2021

3rd Floor, AFGRI Building 12 Byls Bridge Boulevard Highveld Extension 73

# **Technical Analysis**

Chicago Board of Trade - Soybeans





Market Report: 21 July 2021

3rd Floor, AFGRI Building 12 Byls Bridge Boulevard Highveld Extension 73

# **Technical Analysis**

**South African Futures Exchange - Soybeans** 





Market Report: 21 July 2021

3rd Floor, AFGRI Building 12 Byls Bridge Boulevard Highveld Extension 73

## **Technical Analysis**