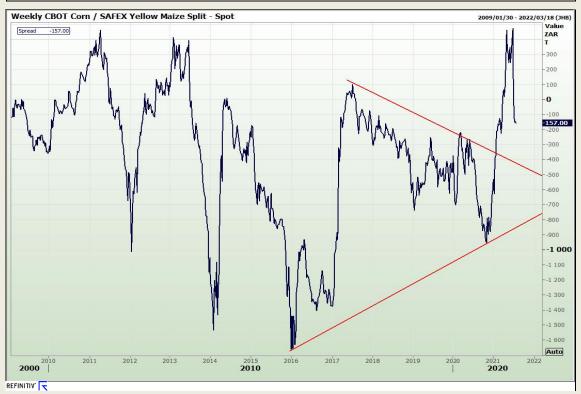

# **Technical Analysis**

South African Futures Exchange - Maize

Market Report: 21 July 2021

3rd Floor, AFGRI Building 12 Byls Bridge Boulevard Highveld Extension 73

## **Technical Analysis**

South African Futures Exchange - Maize

Market Report: 21 July 2021

3rd Floor, AFGRI Building 12 Byls Bridge Boulevard Highveld Extension 73