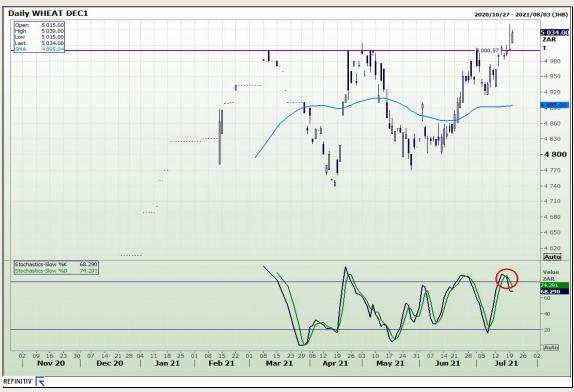

# **Technical Analysis**

Chicago Board of Trade and Kansas Board of Trade - Wheat

Market Report: 21 July 2021

3rd Floor, AFGRI Building 12 Byls Bridge Boulevard Highveld Extension 73