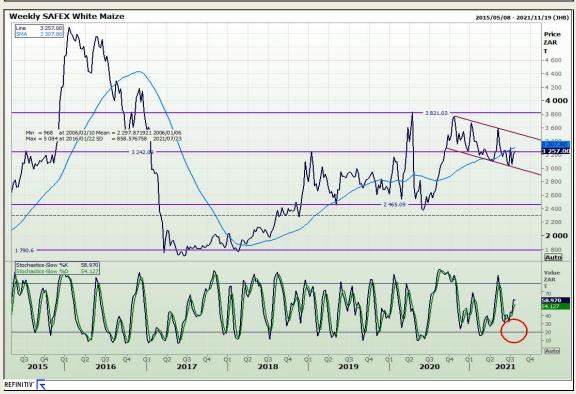

# **Technical Analysis**

South African Futures Exchange - Maize

Market Report: 21 July 2021

3rd Floor, AFGRI Building 12 Byls Bridge Boulevard Highveld Extension 73