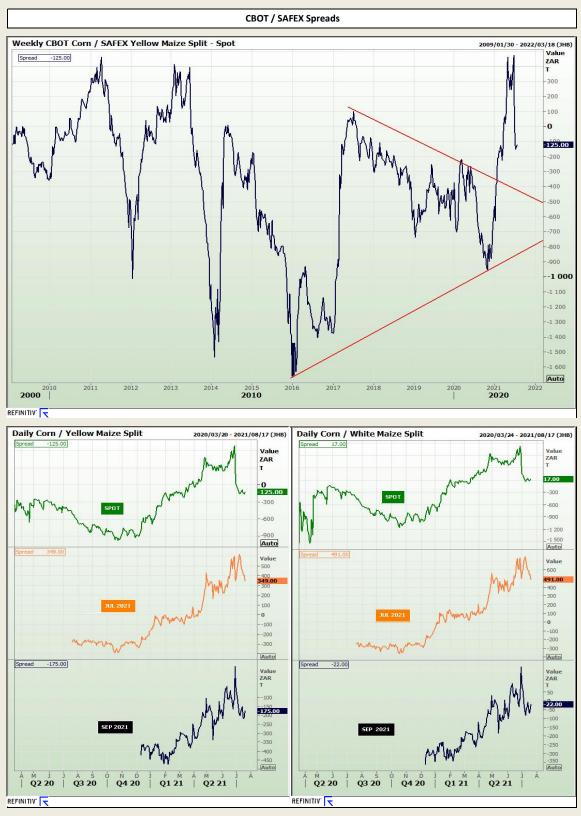

### **GroCapital Broking Services**

Market Report : 22 July 2021

#### 3rd Floor, AFGRI Building 12 Byls Bridge Boulevard Highveld Extension 73

# **Technical Analysis**



affiliate, or their respective officers, directors, partners or employees, regardless of whether such damages were foreseen or unforeseen. The information contained in this report is confidential and may be subject to



#### **GroCapital Broking Services**

Market Report : 22 July 2021

3rd Floor, AFGRI Building 12 Byls Bridge Boulevard Highveld Extension 73

# **Technical Analysis**



DISCLAIMER: This report has been prepared by GroCapital Financial Services Pty Ltd, a wholly owned subsidiary of AFGRI Operations Limitedis provided to you for information purposes only.GROCAPITAL AND AFGRI hereby certify that the views expressed in this report were obtained from sources which GROCAPITAL AND AFGRI consider to be reliable.GROCAPITAL AND AFGRI do not make any representations or give any guarantees or warranties, expressed or implied, as to the correctness, accuracy or completeness of the report.Neither GROCAPITAL AND AFGRI and any any affiliate, nor any affiliate respective officers, directors, guerances or completeness of the report.Neither GROCAPITAL AND AFGRI, nor any affiliate, or any and filiate, nor any affiliate, or their respective officers, directors, perareless o