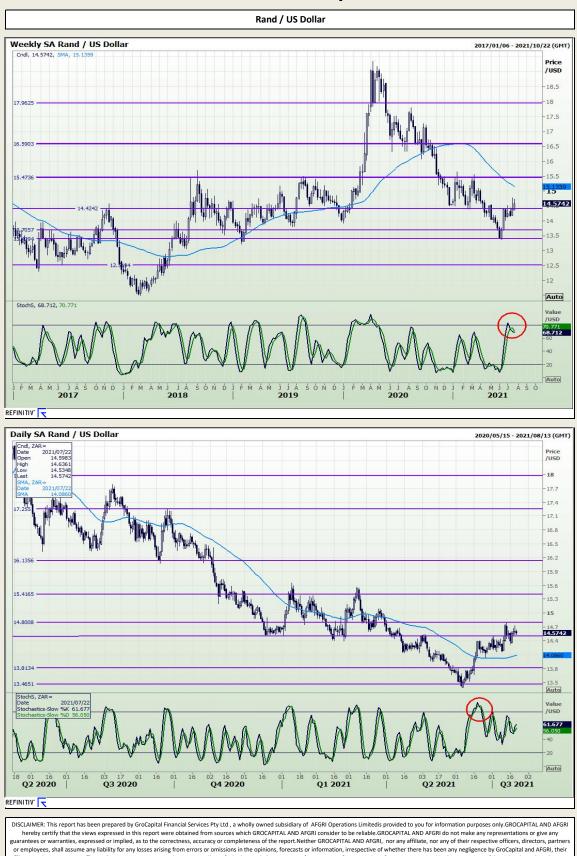

### **GroCapital Broking Services**

Market Report : 22 July 2021

#### 3rd Floor, AFGRI Building 12 Byls Bridge Boulevard Highveld Extension 73

# **Technical Analysis**



affiliate, or their respective officers, directors, partners or employees, regardless of whether such damages were foreseen or unforeseen. The information contained in this report is confidential and may be subject to



#### **GroCapital Broking Services**

Market Report : 22 July 2021

3rd Floor, AFGRI Building 12 Byls Bridge Boulevard Highveld Extension 73

# **Technical Analysis**



DISCLAIMER: This report has been prepared by GroCapital Financial Services Pty Ltd, a wholly owned subsidiary of AFGRI Operations Limitedis provided to you for information purposes only.GROCAPITAL AND AFGRI hereby certify that the views expressed in this report were obtained from sources which GROCAPITAL AND AFGRI consider to be reliable.GROCAPITAL AND AFGRI do not make any representations or give any gu