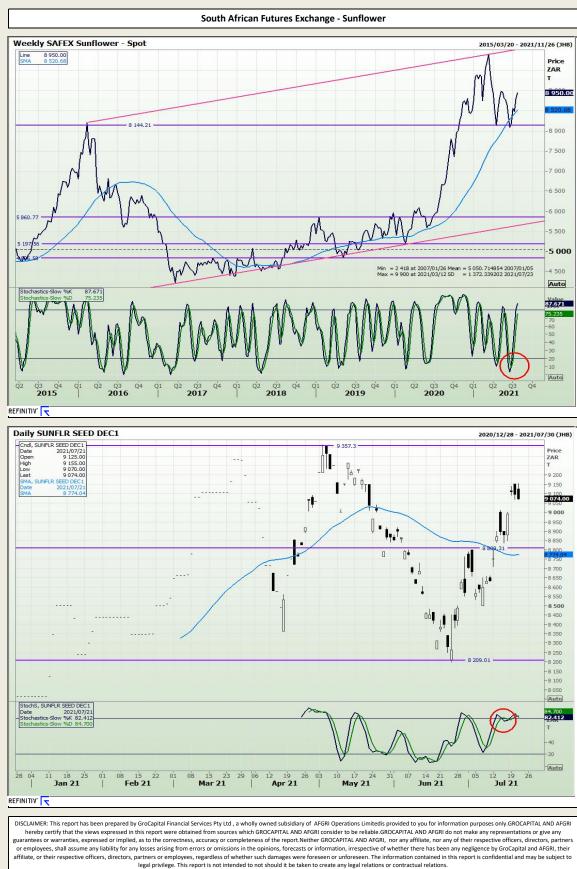

ort : 22 July 2021

3rd Floor, AFGRI Building 12 Byls Bridge Boulevard Highveld Extension 73

# **Technical Analysis**



### **GroCapital Broking Services**

Market Report : 22 July 2021

3rd Floor, AFGRI Building 12 Byls Bridge Boulevard Highveld Extension 73

### **Technical Analysis**



### **GroCapital Broking Services**

Market Report : 22 July 2021

3rd Floor, AFGRI Building 12 Byls Bridge Boulevard Highveld Extension 73

# **Technical Analysis**





### **GroCapital Broking Services**

Market Report : 22 July 2021

3rd Floor, AFGRI Building 12 Byls Bridge Boulevard Highveld Extension 73

# **Technical Analysis**



### **GroCapital Broking Services**

Market Report : 22 July 2021

3rd Floor, AFGRI Building 12 Byls Bridge Boulevard Highveld Extension 73

# **Technical Analysis**