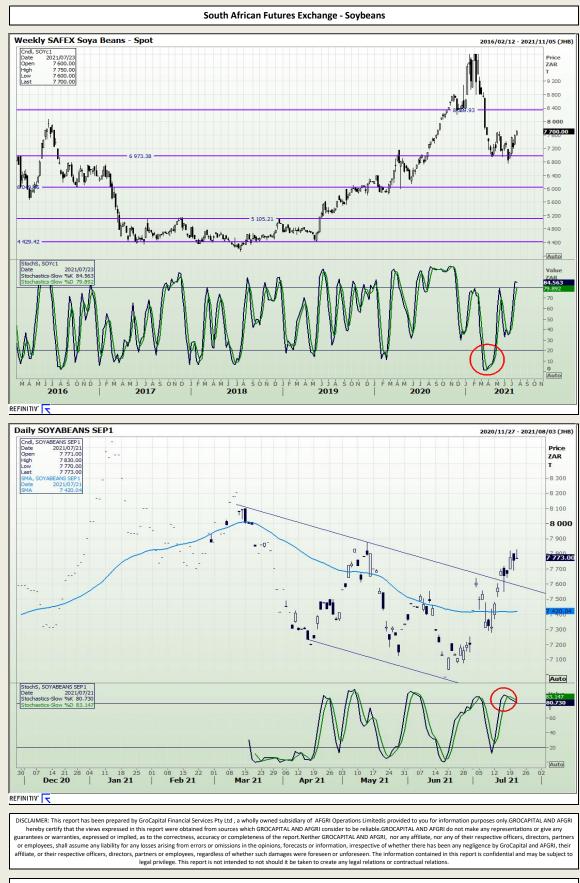

### **GroCapital Broking Services**

Market Report : 22 July 2021

3rd Floor, AFGRI Building 12 Byls Bridge Boulevard Highveld Extension 73

# **Technical Analysis**