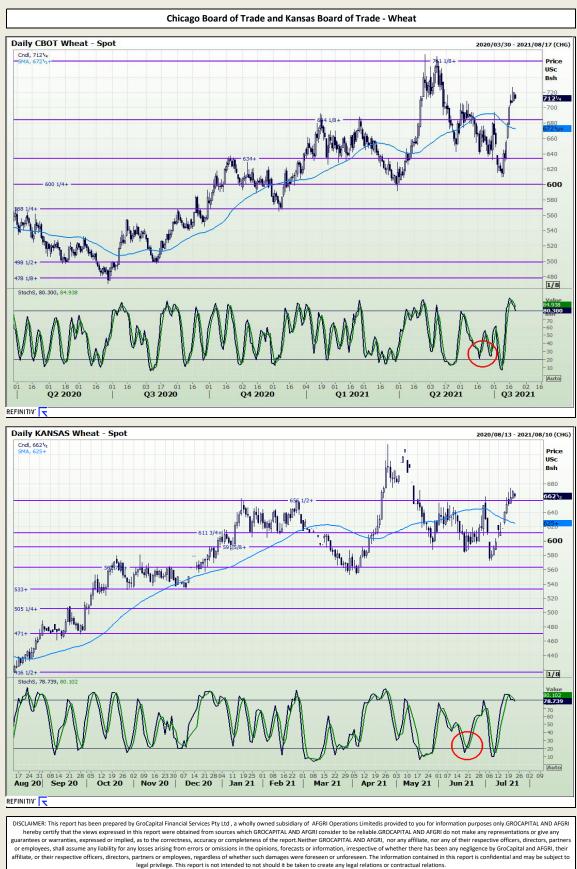

#### **GroCapital Broking Services**

Market Report : 22 July 2021

3rd Floor, AFGRI Building 12 Byls Bridge Boulevard Highveld Extension 73

# **Technical Analysis**

DISCLAIMER: This report has been prepared by GroCapital Financial Services Pty Ltd, a wholly owned subsidiary of AFGRI Operations Limitedis provided to you for information purposes only.GROCAPITAL AND AFGRI hereby certify that the views expressed in this report were obtained from sources which GROCAPITAL AND AFGRI consider to be reliable.GROCAPITAL AND AFGRI do not make any representations or give any guarantees or warranties, expressed or implied, as to the correctness, accuracy or completeness of the report.Neither GROCAPITAL AND AFGRI and any any affiliate, nor any affiliate respective officers, directors, guerances or completeness of the report.Neither GROCAPITAL AND AFGRI, nor any affiliate, or any and filiate, nor any affiliate, or their respective officers, directors, perareless of the report.Neither GROCAPITAL AND AFGRI, nor any affiliate, nor their der GROCAPITAL AND AFGRI, on any affiliate, or their respective officers, directors, perareless of the report.Neither GROCAPITAL AND AFGRI, nor any affiliate, nor any affiliate, or their respective officers, directors, perareless of the report.Neither or unforeseen. The information contained in this report is confidential and may be subject to legal privileger. This report is no intended to not should it be taken to create any legal relations or contractual relations.