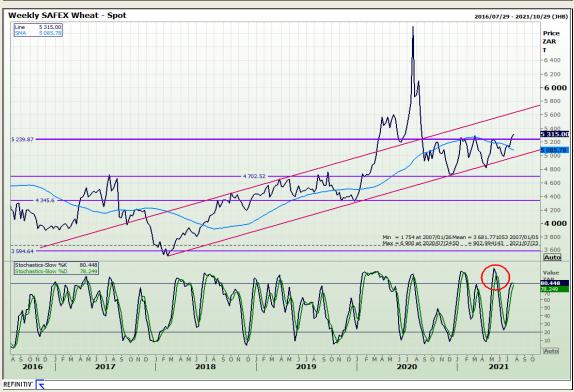

# **Technical Analysis**

South African Futures Exchange - Wheat

Market Report: 23 July 2021

3rd Floor, AFGRI Building 12 Byls Bridge Boulevard Highveld Extension 73