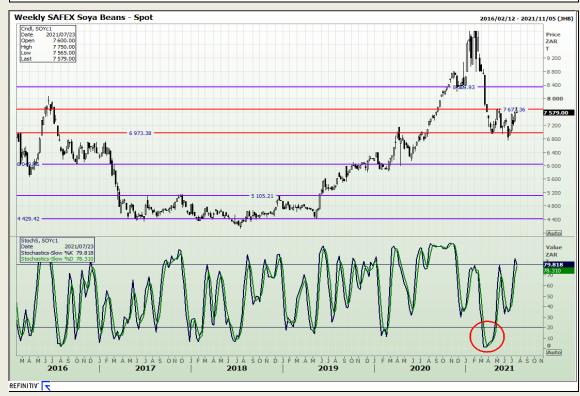

# **Technical Analysis**

**South African Futures Exchange - Soybeans** 

Market Report: 23 July 2021

3rd Floor, AFGRI Building 12 Byls Bridge Boulevard Highveld Extension 73