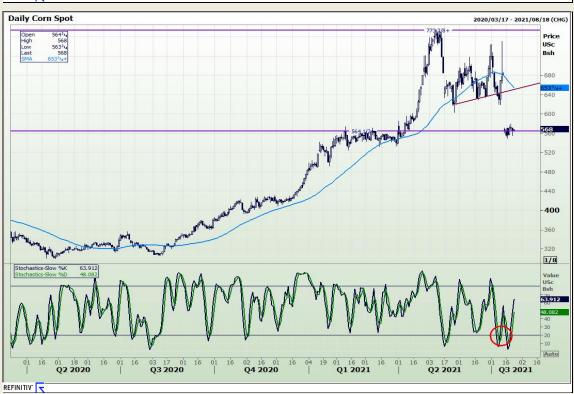

# **Technical Analysis**

Chicago Board of Trade and Kansas Board of Trade - Wheat

Market Report: 23 July 2021

3rd Floor, AFGRI Building 12 Byls Bridge Boulevard Highveld Extension 73