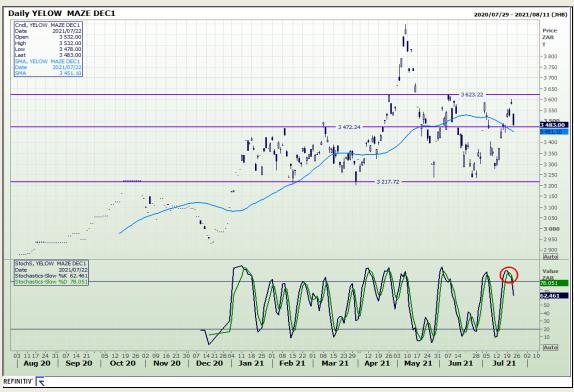

# **Technical Analysis**

South African Futures Exchange - Maize

Market Report: 23 July 2021

3rd Floor, AFGRI Building 12 Byls Bridge Boulevard Highveld Extension 73