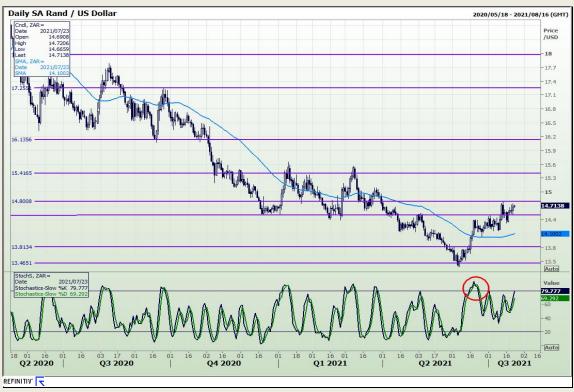

# **Technical Analysis**

Market Report: 23 July 2021

3rd Floor, AFGRI Building 12 Byls Bridge Boulevard Highveld Extension 73