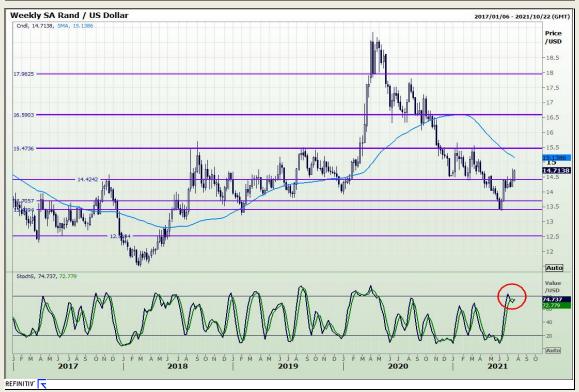

# **Technical Analysis**

Market Report: 23 July 2021

3rd Floor, AFGRI Building 12 Byls Bridge Boulevard Highveld Extension 73