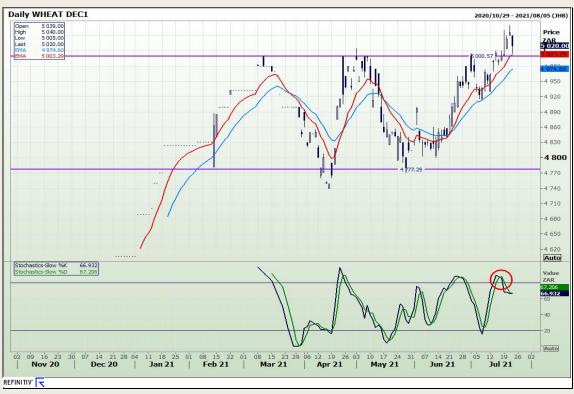

# **Technical Analysis**

South African Futures Exchange - Wheat

Market Report: 23 July 2021

3rd Floor, AFGRI Building 12 Byls Bridge Boulevard Highveld Extension 73