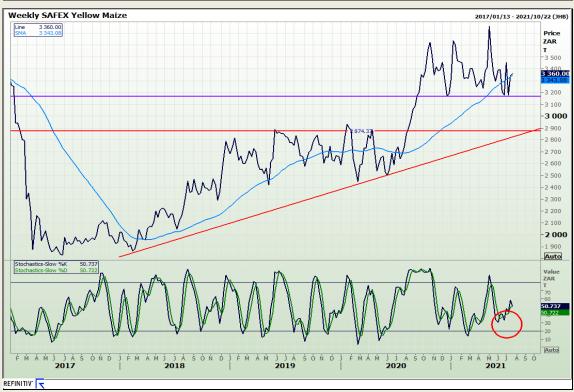

# **Technical Analysis**

South African Futures Exchange - Maize

Market Report: 23 July 2021

3rd Floor, AFGRI Building 12 Byls Bridge Boulevard Highveld Extension 73