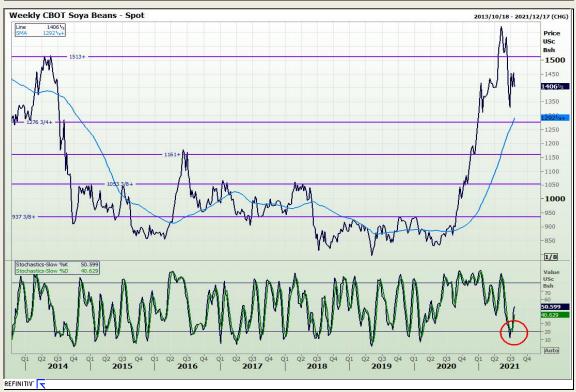

# **Technical Analysis**

Chicago Board of Trade - Soybeans

Market Report: 23 July 2021

3rd Floor, AFGRI Building 12 Byls Bridge Boulevard Highveld Extension 73