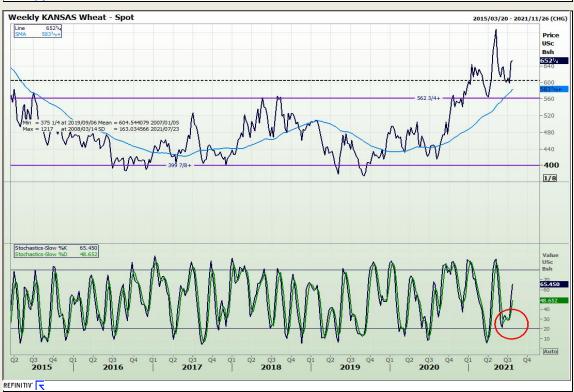

# **Technical Analysis**

Chicago Board of Trade and Kansas Board of Trade - Wheat

Market Report: 23 July 2021

3rd Floor, AFGRI Building 12 Byls Bridge Boulevard Highveld Extension 73