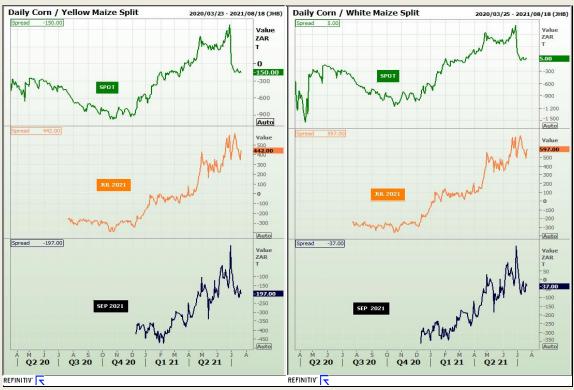

# **Technical Analysis**

South African Futures Exchange - Maize

Market Report: 23 July 2021

3rd Floor, AFGRI Building 12 Byls Bridge Boulevard Highveld Extension 73