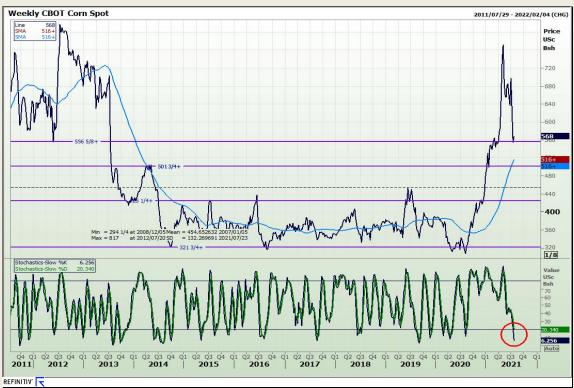

# **Technical Analysis**

Chicago Board of Trade and Kansas Board of Trade - Wheat

Market Report: 23 July 2021

3rd Floor, AFGRI Building 12 Byls Bridge Boulevard Highveld Extension 73