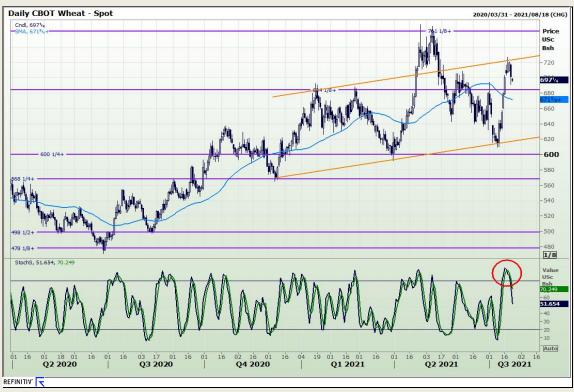

# **Technical Analysis**

Chicago Board of Trade and Kansas Board of Trade - Wheat

Market Report: 23 July 2021

3rd Floor, AFGRI Building 12 Byls Bridge Boulevard Highveld Extension 73