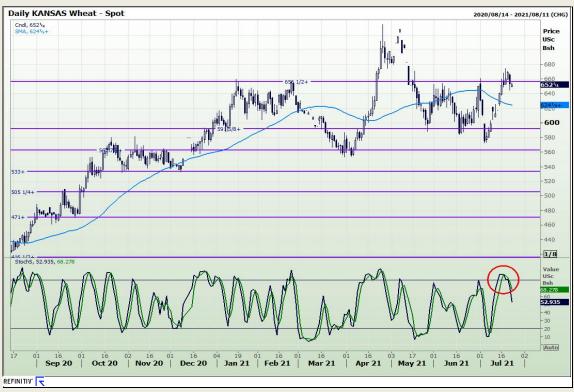

# **Technical Analysis**

Chicago Board of Trade and Kansas Board of Trade - Wheat

Market Report: 23 July 2021

3rd Floor, AFGRI Building 12 Byls Bridge Boulevard Highveld Extension 73