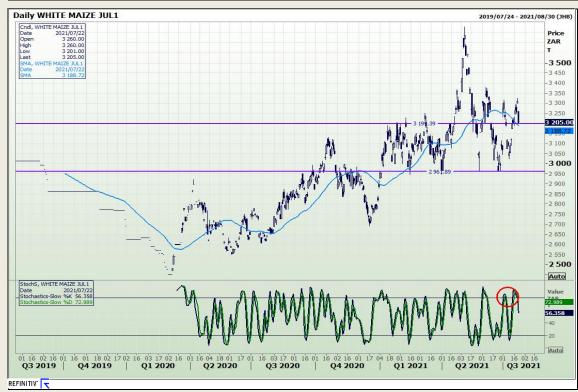

# **Technical Analysis**

South African Futures Exchange - Maize

Market Report: 23 July 2021

3rd Floor, AFGRI Building 12 Byls Bridge Boulevard Highveld Extension 73