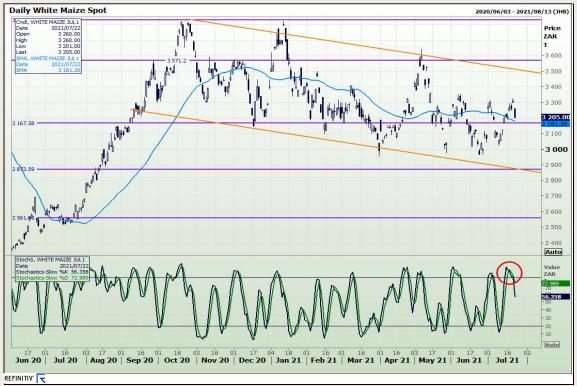

# **Technical Analysis**

South African Futures Exchange - Maize

Market Report: 23 July 2021

3rd Floor, AFGRI Building 12 Byls Bridge Boulevard Highveld Extension 73