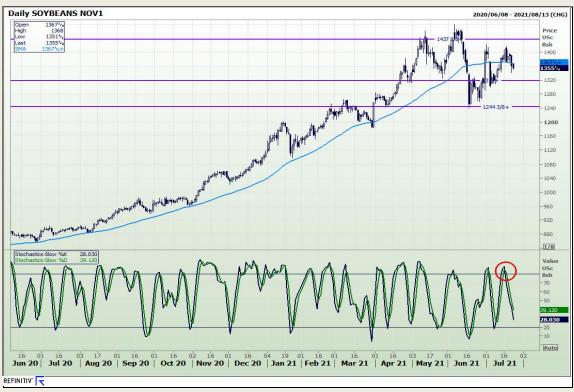

# **Technical Analysis**

Chicago Board of Trade - Soybeans

Market Report: 23 July 2021

3rd Floor, AFGRI Building 12 Byls Bridge Boulevard Highveld Extension 73