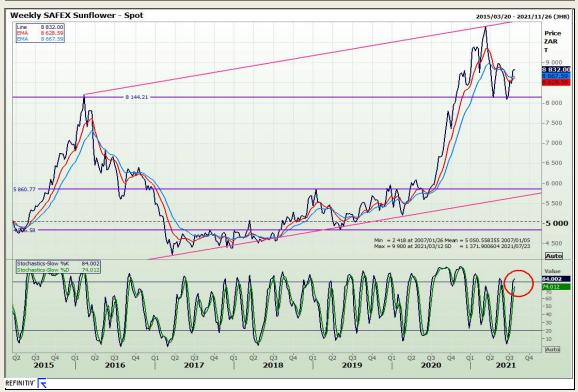

I Building 12 Byls Bridge Boulevard Highveld Extension 73

# **Technical Analysis**

South African Futures Exchange - Wheat





Market Report: 23 July 2021

3rd Floor, AFGRI Building 12 Byls Bridge Boulevard Highveld Extension 73

# **Technical Analysis**

Chicago Board of Trade and Kansas Board of Trade - Wheat





Market Report: 23 July 2021

3rd Floor, AFGRI Building 12 Byls Bridge Boulevard Highveld Extension 73

# **Technical Analysis**

Chicago Board of Trade - Soybeans





Market Report: 23 July 2021

3rd Floor, AFGRI Building 12 Byls Bridge Boulevard Highveld Extension 73

# **Technical Analysis**

**South African Futures Exchange - Soybeans** 





Market Report: 23 July 2021

3rd Floor, AFGRI Building 12 Byls Bridge Boulevard Highveld Extension 73

# **Technical Analysis**