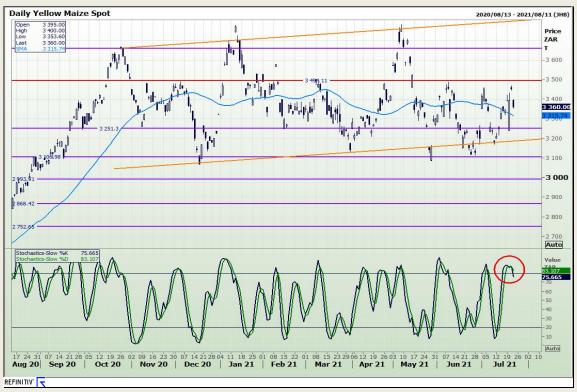

# **Technical Analysis**

South African Futures Exchange - Maize

Market Report: 23 July 2021

3rd Floor, AFGRI Building 12 Byls Bridge Boulevard Highveld Extension 73