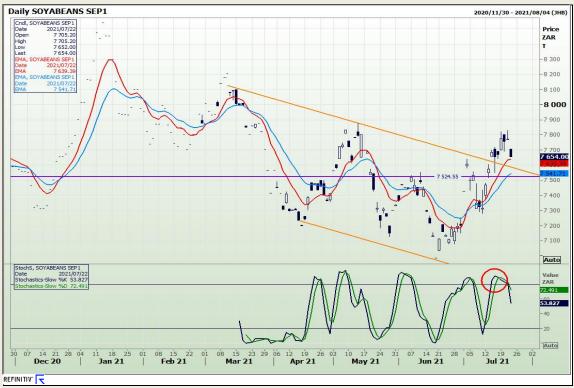

# **Technical Analysis**

**South African Futures Exchange - Soybeans** 

Market Report: 23 July 2021

3rd Floor, AFGRI Building 12 Byls Bridge Boulevard Highveld Extension 73