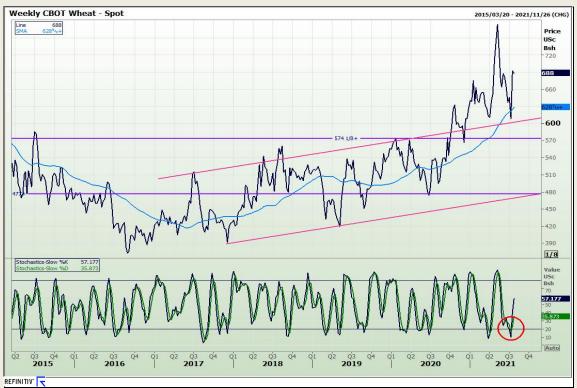

# **Technical Analysis**

Chicago Board of Trade and Kansas Board of Trade - Wheat

Market Report: 23 July 2021

3rd Floor, AFGRI Building 12 Byls Bridge Boulevard Highveld Extension 73