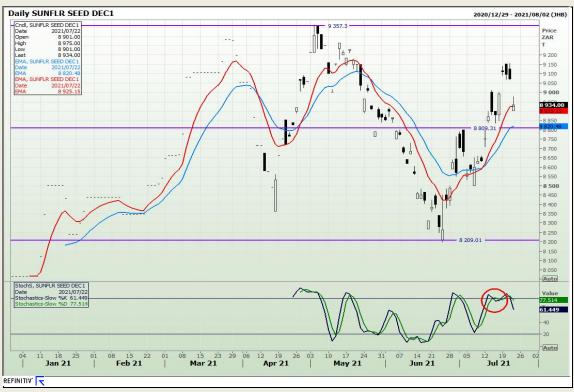

Building 12 Byls Bridge Boulevard Highveld Extension 73

# **Technical Analysis**

South African Futures Exchange - Wheat





Market Report: 23 July 2021

3rd Floor, AFGRI Building 12 Byls Bridge Boulevard Highveld Extension 73

# **Technical Analysis**

Chicago Board of Trade and Kansas Board of Trade - Wheat





Market Report: 23 July 2021

3rd Floor, AFGRI Building 12 Byls Bridge Boulevard Highveld Extension 73

# **Technical Analysis**

Chicago Board of Trade - Soybeans





Market Report: 23 July 2021

3rd Floor, AFGRI Building 12 Byls Bridge Boulevard Highveld Extension 73

# **Technical Analysis**

**South African Futures Exchange - Soybeans** 





Market Report: 23 July 2021

3rd Floor, AFGRI Building 12 Byls Bridge Boulevard Highveld Extension 73

# **Technical Analysis**