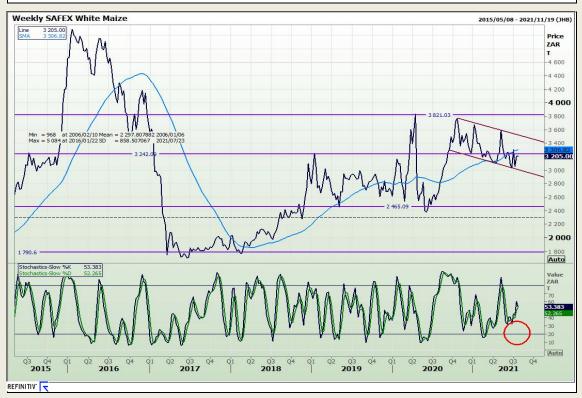

# **Technical Analysis**

South African Futures Exchange - Maize

Market Report: 23 July 2021

3rd Floor, AFGRI Building 12 Byls Bridge Boulevard Highveld Extension 73