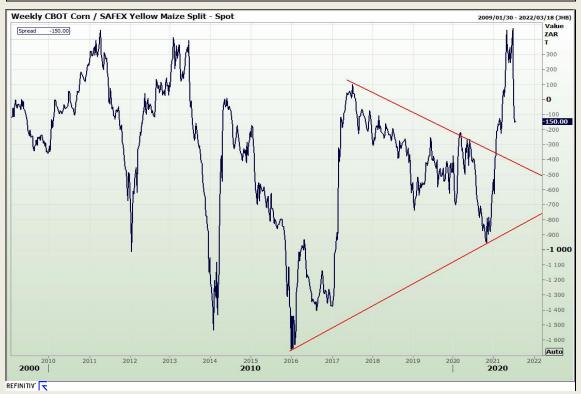

# **Technical Analysis**

South African Futures Exchange - Maize

Market Report: 23 July 2021

3rd Floor, AFGRI Building 12 Byls Bridge Boulevard Highveld Extension 73