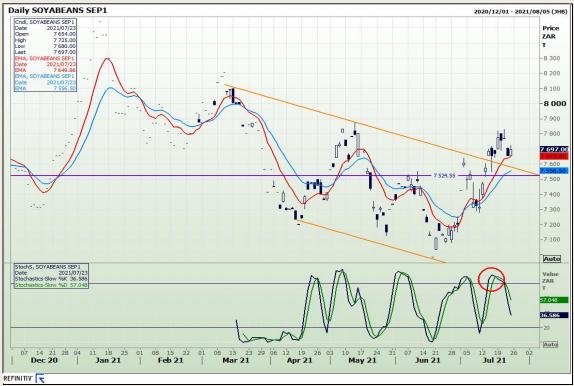

# **Technical Analysis**

Chicago Board of Trade - Soybeans

Market Report: 26 July 2021

3rd Floor, AFGRI Building 12 Byls Bridge Boulevard Highveld Extension 73