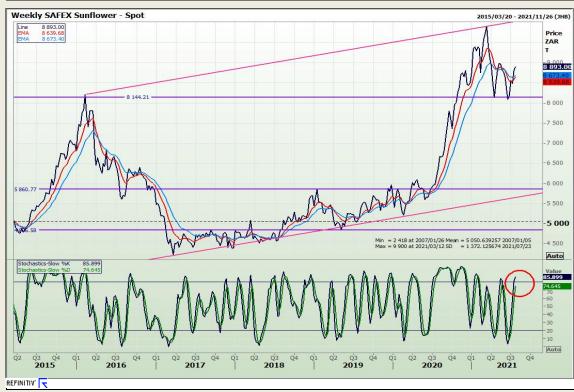

uilding 12 Byls Bridge Boulevard Highveld Extension 73

# **Technical Analysis**

South African Futures Exchange - Wheat





Market Report: 26 July 2021

3rd Floor, AFGRI Building 12 Byls Bridge Boulevard Highveld Extension 73

## **Technical Analysis**

Chicago Board of Trade and Kansas Board of Trade - Wheat





Market Report: 26 July 2021

3rd Floor, AFGRI Building 12 Byls Bridge Boulevard Highveld Extension 73

# **Technical Analysis**

Chicago Board of Trade - Soybeans





Market Report: 26 July 2021

3rd Floor, AFGRI Building 12 Byls Bridge Boulevard Highveld Extension 73

# **Technical Analysis**

**South African Futures Exchange - Soybeans** 







Market Report: 26 July 2021

3rd Floor, AFGRI Building 12 Byls Bridge Boulevard Highveld Extension 73

# **Technical Analysis**