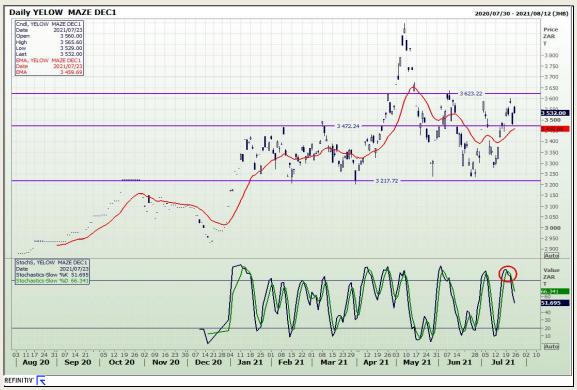

# **Technical Analysis**

South African Futures Exchange - Maize

Market Report: 26 July 2021

3rd Floor, AFGRI Building 12 Byls Bridge Boulevard Highveld Extension 73