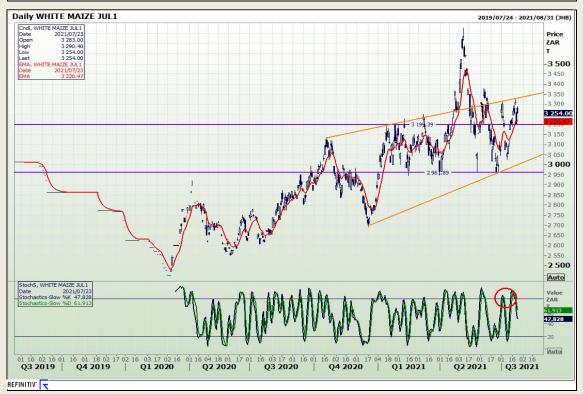

# **Technical Analysis**

South African Futures Exchange - Maize

Market Report: 26 July 2021

3rd Floor, AFGRI Building 12 Byls Bridge Boulevard Highveld Extension 73