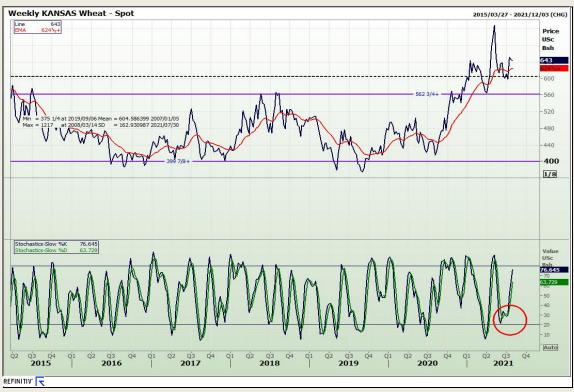

## **Technical Analysis**

Chicago Board of Trade and Kansas Board of Trade - Wheat

Market Report: 26 July 2021

3rd Floor, AFGRI Building 12 Byls Bridge Boulevard Highveld Extension 73