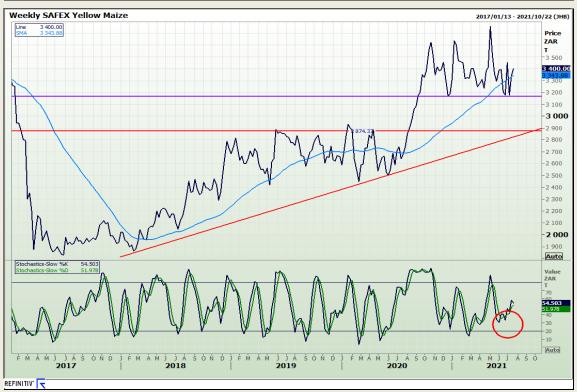

# **Technical Analysis**

South African Futures Exchange - Maize

Market Report: 26 July 2021

3rd Floor, AFGRI Building 12 Byls Bridge Boulevard Highveld Extension 73