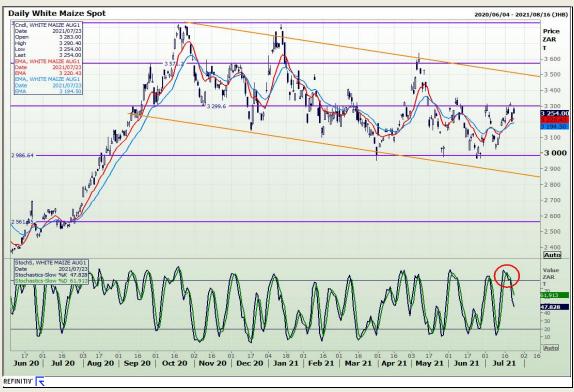

# **Technical Analysis**

South African Futures Exchange - Maize

Market Report: 26 July 2021

3rd Floor, AFGRI Building 12 Byls Bridge Boulevard Highveld Extension 73