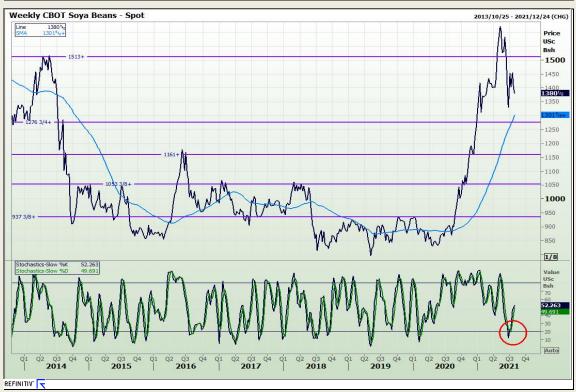

# **Technical Analysis**

Chicago Board of Trade - Soybeans

Market Report: 26 July 2021

3rd Floor, AFGRI Building 12 Byls Bridge Boulevard Highveld Extension 73