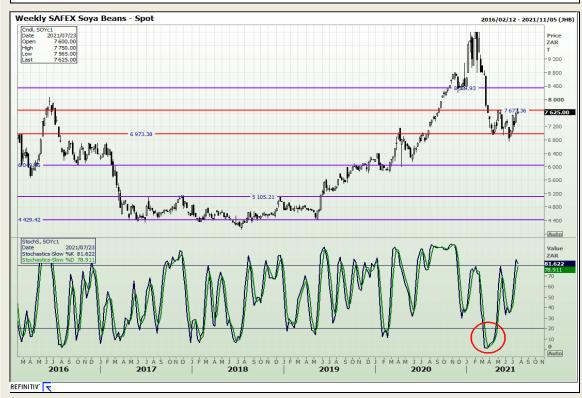

# **Technical Analysis**

**South African Futures Exchange - Soybeans** 

Market Report: 26 July 2021

3rd Floor, AFGRI Building 12 Byls Bridge Boulevard Highveld Extension 73