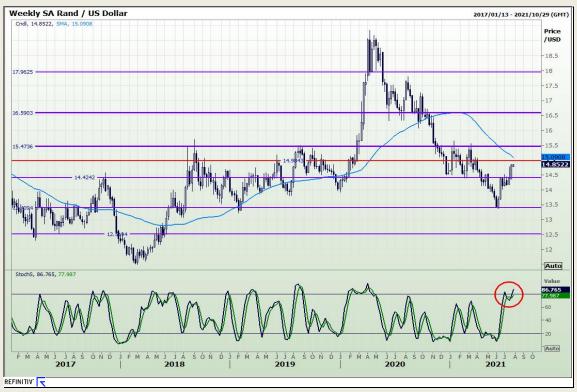

## **Technical Analysis**

Market Report : 26 July 2021

3rd Floor, AFGRI Building 12 Byls Bridge Boulevard Highveld Extension 73