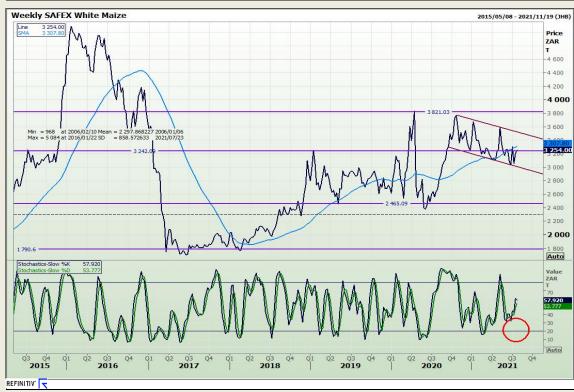

# **Technical Analysis**

South African Futures Exchange - Maize

Market Report: 26 July 2021

3rd Floor, AFGRI Building 12 Byls Bridge Boulevard Highveld Extension 73