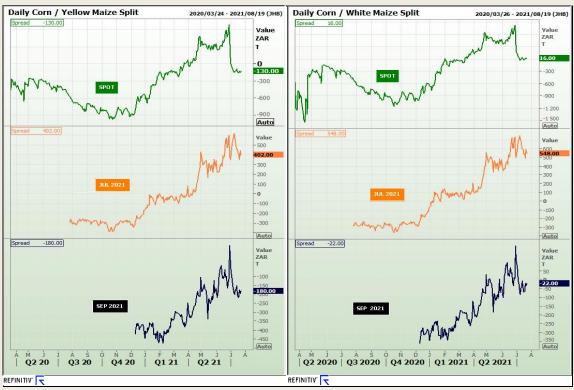

# **Technical Analysis**

South African Futures Exchange - Maize

Market Report: 26 July 2021

3rd Floor, AFGRI Building 12 Byls Bridge Boulevard Highveld Extension 73