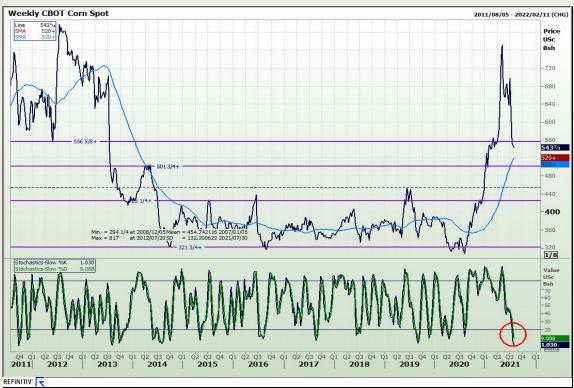

## **Technical Analysis**

Chicago Board of Trade and Kansas Board of Trade - Wheat

Market Report: 26 July 2021

3rd Floor, AFGRI Building 12 Byls Bridge Boulevard Highveld Extension 73

# **Technical Analysis**

Chicago Board of Trade - Soybeans

Market Report: 26 July 2021

3rd Floor, AFGRI Building 12 Byls Bridge Boulevard Highveld Extension 73