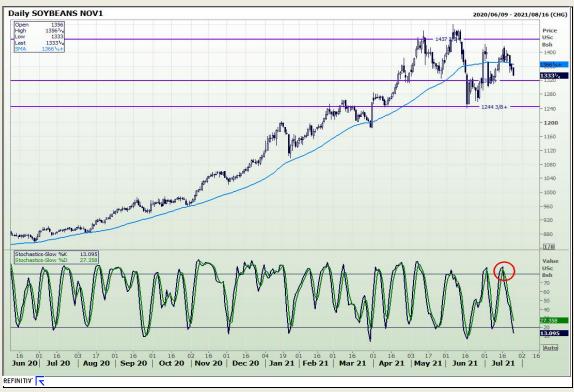

# **Technical Analysis**

Chicago Board of Trade - Soybeans

Market Report: 26 July 2021

3rd Floor, AFGRI Building 12 Byls Bridge Boulevard Highveld Extension 73