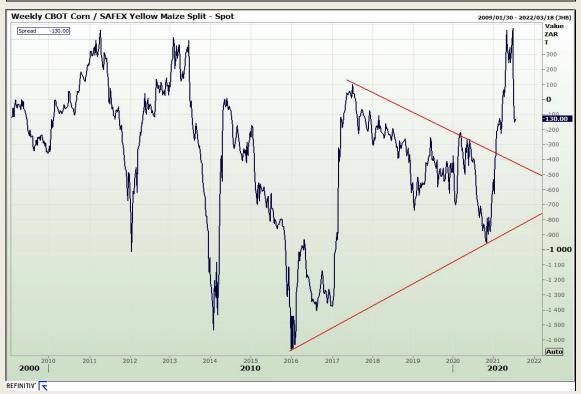

# **Technical Analysis**

South African Futures Exchange - Maize

Market Report: 26 July 2021

3rd Floor, AFGRI Building 12 Byls Bridge Boulevard Highveld Extension 73