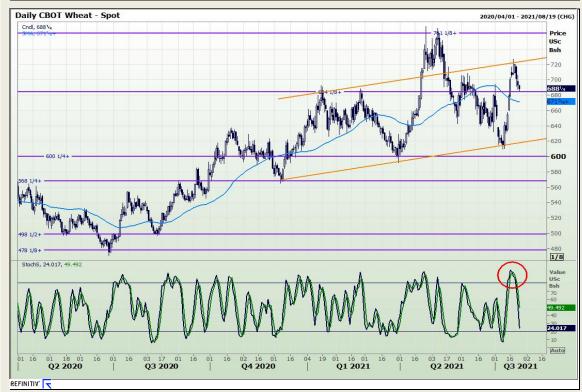

## **Technical Analysis**

Chicago Board of Trade and Kansas Board of Trade - Wheat

Market Report: 26 July 2021

3rd Floor, AFGRI Building 12 Byls Bridge Boulevard Highveld Extension 73