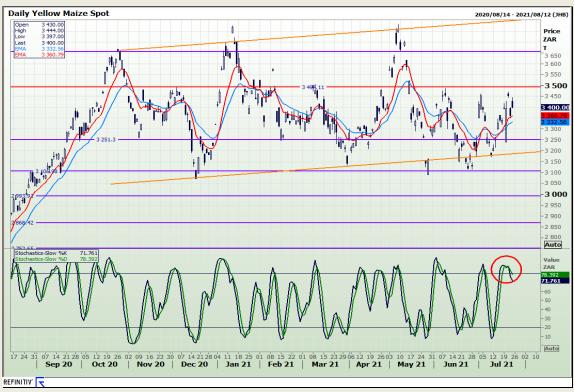

# **Technical Analysis**

South African Futures Exchange - Maize

Market Report: 26 July 2021

3rd Floor, AFGRI Building 12 Byls Bridge Boulevard Highveld Extension 73