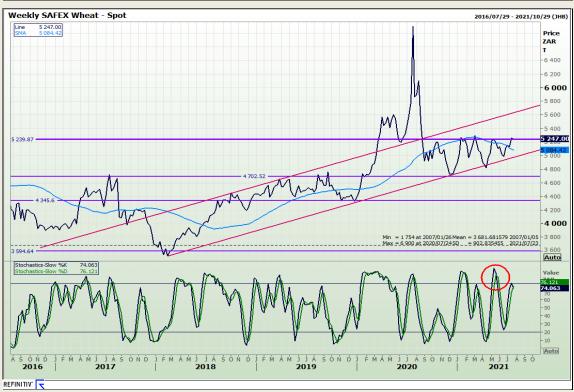

# **Technical Analysis**

South African Futures Exchange - Wheat

Market Report: 26 July 2021

3rd Floor, AFGRI Building 12 Byls Bridge Boulevard Highveld Extension 73