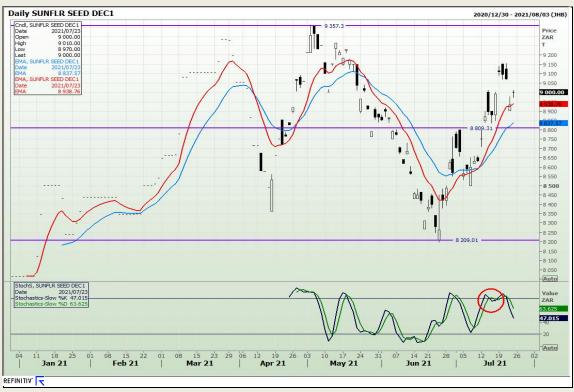

lding 12 Byls Bridge Boulevard Highveld Extension 73

# **Technical Analysis**

South African Futures Exchange - Wheat





Market Report: 26 July 2021

3rd Floor, AFGRI Building 12 Byls Bridge Boulevard Highveld Extension 73

## **Technical Analysis**

Chicago Board of Trade and Kansas Board of Trade - Wheat





Market Report: 26 July 2021

3rd Floor, AFGRI Building 12 Byls Bridge Boulevard Highveld Extension 73

# **Technical Analysis**

Chicago Board of Trade - Soybeans





Market Report: 26 July 2021

3rd Floor, AFGRI Building 12 Byls Bridge Boulevard Highveld Extension 73

# **Technical Analysis**

**South African Futures Exchange - Soybeans** 







Market Report: 26 July 2021

3rd Floor, AFGRI Building 12 Byls Bridge Boulevard Highveld Extension 73

# **Technical Analysis**