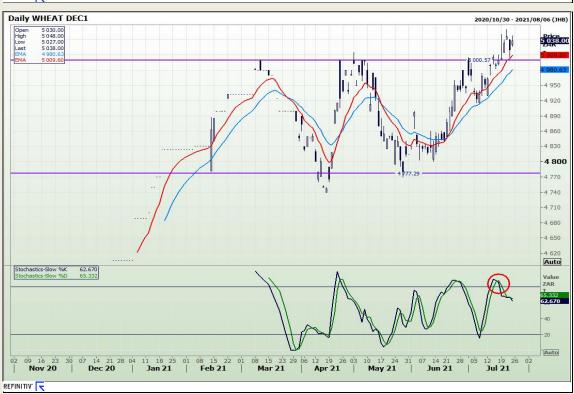

# **Technical Analysis**

South African Futures Exchange - Wheat

Market Report: 26 July 2021

3rd Floor, AFGRI Building 12 Byls Bridge Boulevard Highveld Extension 73