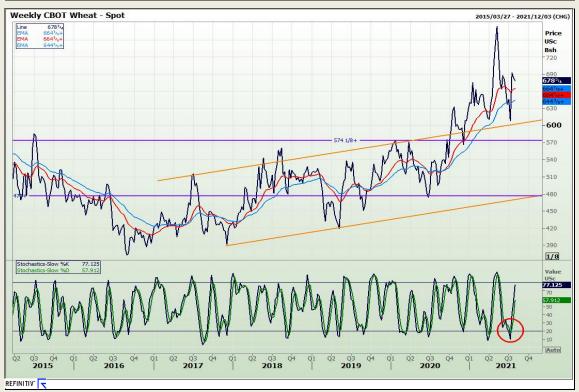

## **Technical Analysis**

Chicago Board of Trade and Kansas Board of Trade - Wheat

Market Report: 26 July 2021

3rd Floor, AFGRI Building 12 Byls Bridge Boulevard Highveld Extension 73