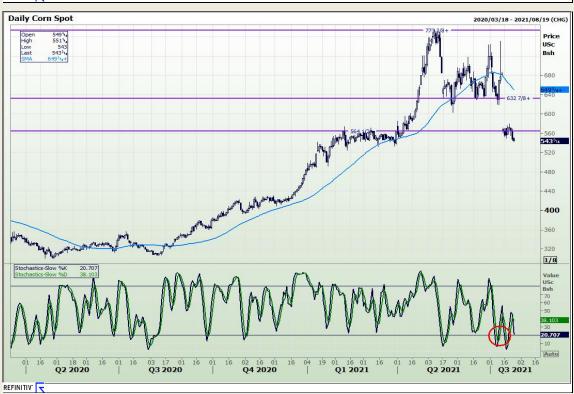

## **Technical Analysis**

Chicago Board of Trade and Kansas Board of Trade - Wheat

Market Report: 26 July 2021

3rd Floor, AFGRI Building 12 Byls Bridge Boulevard Highveld Extension 73

# **Technical Analysis**

Chicago Board of Trade - Soybeans

Market Report: 26 July 2021

3rd Floor, AFGRI Building 12 Byls Bridge Boulevard Highveld Extension 73