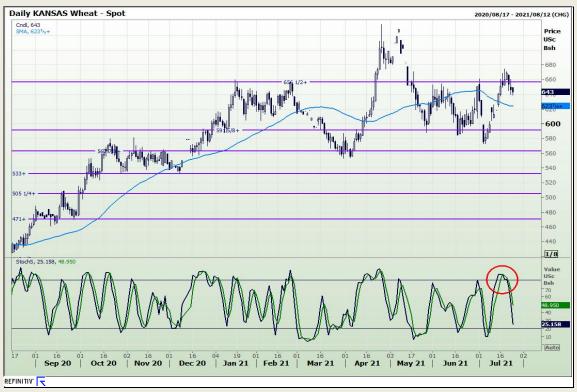

## **Technical Analysis**

Chicago Board of Trade and Kansas Board of Trade - Wheat

Market Report: 26 July 2021

3rd Floor, AFGRI Building 12 Byls Bridge Boulevard Highveld Extension 73