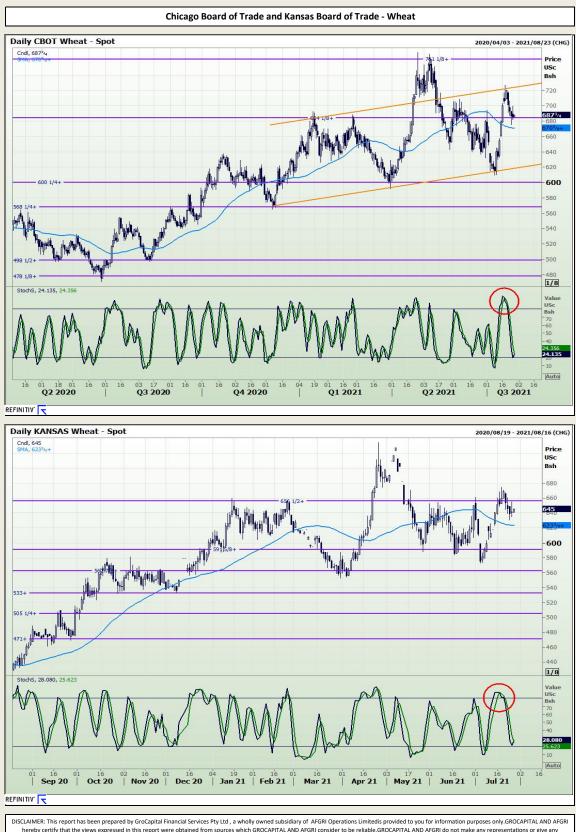

, AFGRI Building 12 Byls Bridge Boulevard Highveld Extension 73

### **Technical Analysis**



#### **GroCapital Broking Services**

Market Report : 28 July 2021

3rd Floor, AFGRI Building 12 Byls Bridge Boulevard Highveld Extension 73

### **Technical Analysis**





Market Report : 28 July 2021

3rd Floor, AFGRI Building 12 Byls Bridge Boulevard Highveld Extension 73

# **Technical Analysis**



### **GroCapital Broking Services**

Market Report : 28 July 2021

3rd Floor, AFGRI Building 12 Byls Bridge Boulevard Highveld Extension 73

## **Technical Analysis**





Market Report : 28 July 2021

# **Technical Analysis**



### **GroCapital Broking Services**

Market Report : 28 July 2021

3rd Floor, AFGRI Building 12 Byls Bridge Boulevard Highveld Extension 73

### **Technical Analysis**



hereby certify that the views expressed in this report were obtained from sources which GROCAPITAL AND AFGRI consider to be reliable.GROCAPITAL AND AFGRI do not make any representations or give any guarantees or warranties, expressed or implied, as to the correctness, accuracy or completeness of the report.Neither GROCAPITAL AND AFGRI, nor any affiliate, nor any of their respective officers, directors, partners or employees, shall assume any liability for any losses arising from errors or omissions in the opinions, forceasts or information, irrespective of whether there has been any negligence by GroCapital and AFGRI, their affiliate, or their respective officers, directors, partners of whether such damages were foreseen or unforeseen. The information contained in this report is confiden