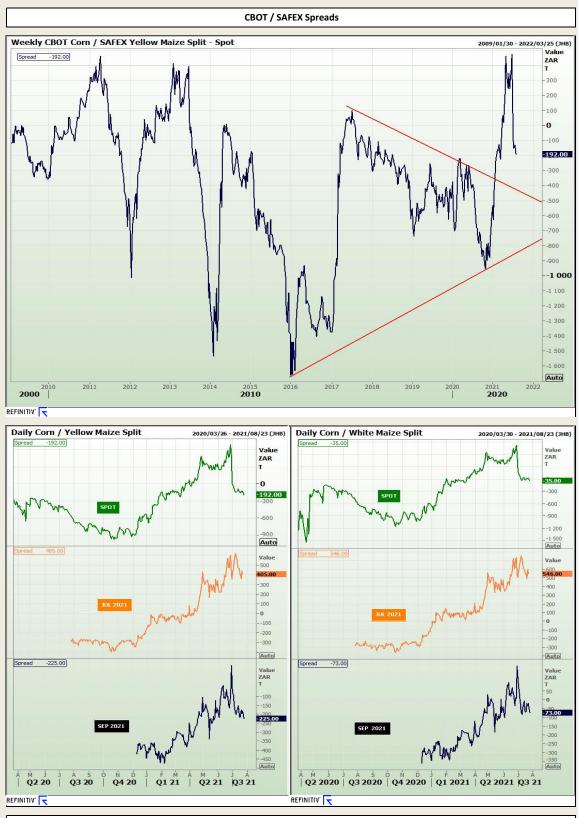

3rd Floor, AFGRI Building 12 Byls Bridge Boulevard Highveld Extension 73

### **Technical Analysis**



or employees, shall assume any liability for any losses arising from errors or omissions in the opinions, forecasts or information, irrespective of whether there has been any negligence by GroCapital and AFGRI, their affiliate, or their respective officers, directors, partners or employees, regardless of whether such damages were foreseen or unforeseen. The information contained in this report is confidential and may be subject to legal privilege. This report is not intended to not should it be taken to create any legal relations or contractual relations.



Market Report : 28 July 2021

3rd Floor, AFGRI Building 12 Byls Bridge Boulevard Highveld Extension 73

# **Technical Analysis**



DISCLAIMER: This report has been prepared by GroCapital Financial Services Pty Ltd, a wholly owned subsidiary of AFGRI Operations Limitedis provided to you for information purposes only.GROCAPITAL AND AFGRI hereby certify that the views expressed in this report were obtained from sources which GROCAPITAL AND AFGRI consider to be reliable.GROCAPITAL AND AFGRI do not make any representations or give any guarantees or warranties, expressed or implied, as to the correctness, accuracy or completeness of the report.Neither GROCAPITAL AND AFGRI and any of their respective of any and filiate, nor any of their respective of any any affiliate, and any representations or give any or employees, shall assume any liability for any losses arising from errors or omissions in the opinions, forecasts or i