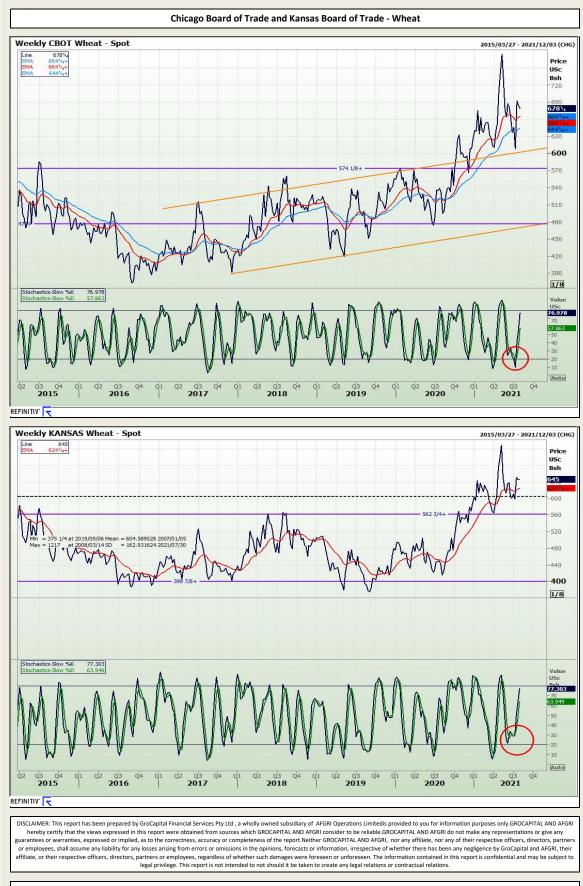

### **GroCapital Broking Services**

Market Report : 28 July 2021

3rd Floor, AFGRI Building 12 Byls Bridge Boulevard Highveld Extension 73

### **Technical Analysis**