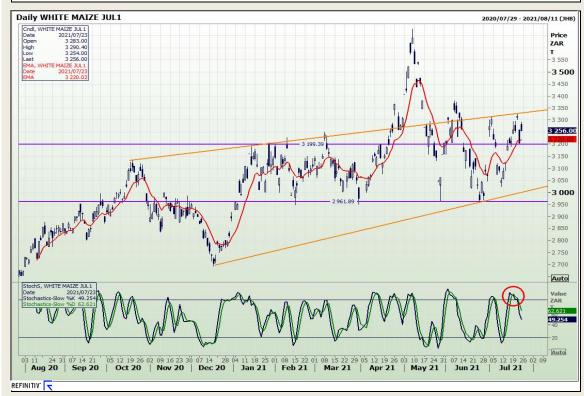

# **Technical Analysis**

South African Futures Exchange - Maize

Market Report: 29 July 2021

3rd Floor, AFGRI Building 12 Byls Bridge Boulevard Highveld Extension 73