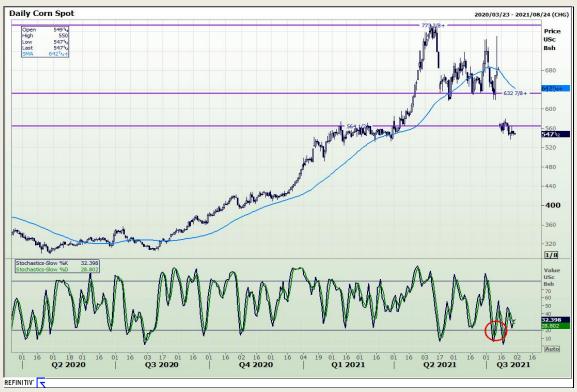

# **Technical Analysis**

Chicago Board of Trade - Corn

Market Report: 29 July 2021

3rd Floor, AFGRI Building 12 Byls Bridge Boulevard Highveld Extension 73