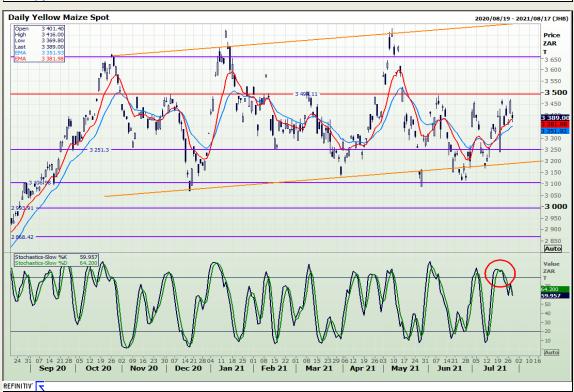

# **Technical Analysis**

South African Futures Exchange - Maize

Market Report: 29 July 2021

3rd Floor, AFGRI Building 12 Byls Bridge Boulevard Highveld Extension 73