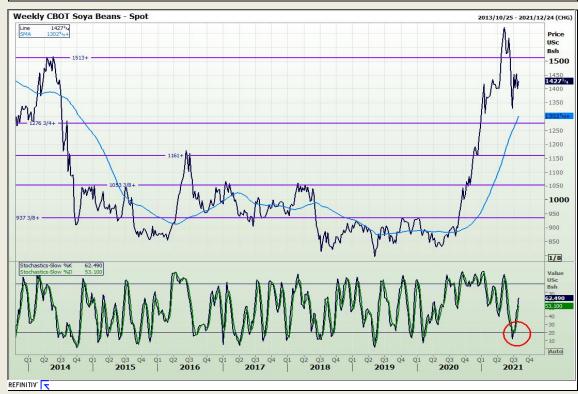

# **Technical Analysis**

Chicago Board of Trade - Soybeans

Market Report: 29 July 2021

3rd Floor, AFGRI Building 12 Byls Bridge Boulevard Highveld Extension 73