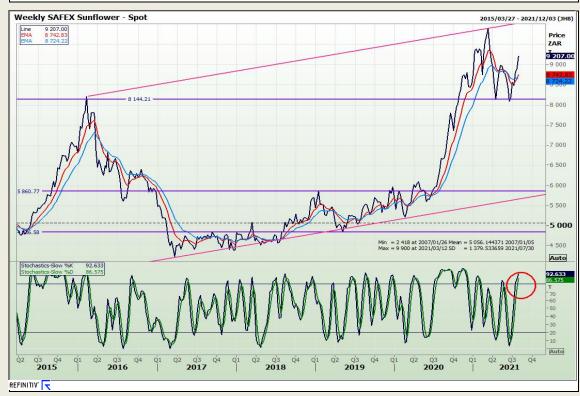

Building 12 Byls Bridge Boulevard Highveld Extension 73

# **Technical Analysis**

South African Futures Exchange - Wheat





Market Report: 29 July 2021

3rd Floor, AFGRI Building 12 Byls Bridge Boulevard Highveld Extension 73

## **Technical Analysis**

Chicago Board of Trade and Kansas Board of Trade - Wheat





Market Report: 29 July 2021

3rd Floor, AFGRI Building 12 Byls Bridge Boulevard Highveld Extension 73

# **Technical Analysis**

Chicago Board of Trade - Soybeans





Market Report: 29 July 2021

3rd Floor, AFGRI Building 12 Byls Bridge Boulevard Highveld Extension 73

# **Technical Analysis**

**South African Futures Exchange - Soybeans** 





Market Report: 29 July 2021

3rd Floor, AFGRI Building 12 Byls Bridge Boulevard Highveld Extension 73

## **Technical Analysis**