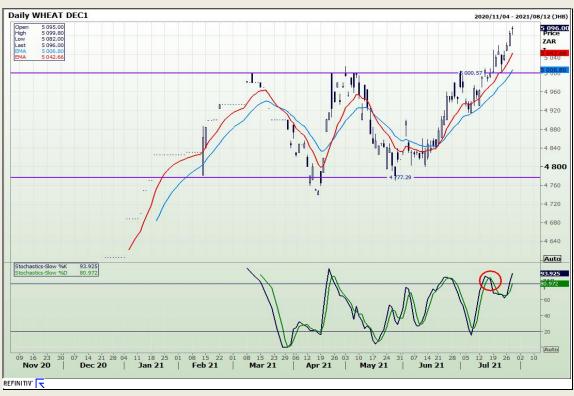

# **Technical Analysis**

South African Futures Exchange - Wheat

Market Report: 29 July 2021

3rd Floor, AFGRI Building 12 Byls Bridge Boulevard Highveld Extension 73