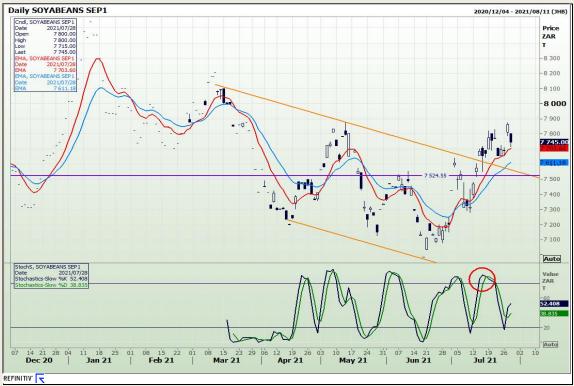

# **Technical Analysis**

**South African Futures Exchange - Soybeans** 

Market Report: 29 July 2021

3rd Floor, AFGRI Building 12 Byls Bridge Boulevard Highveld Extension 73