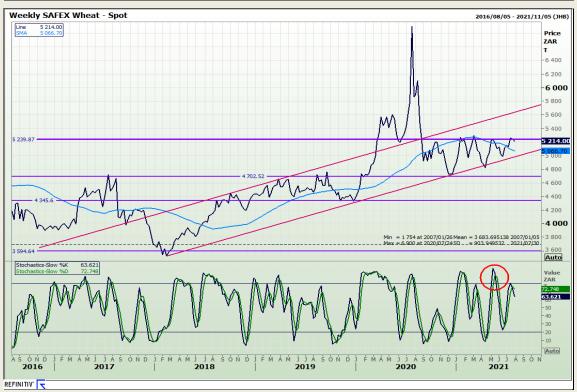

# **Technical Analysis**

South African Futures Exchange - Wheat

Market Report: 29 July 2021

3rd Floor, AFGRI Building 12 Byls Bridge Boulevard Highveld Extension 73