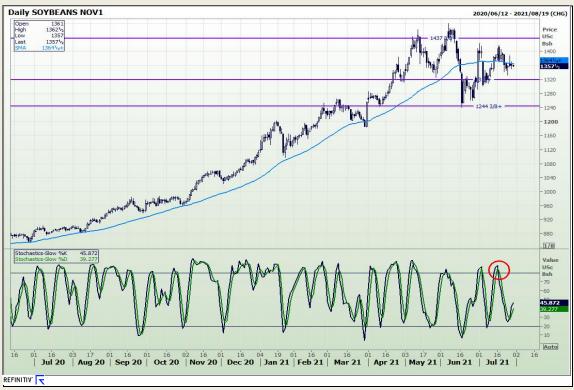

# **Technical Analysis**

Chicago Board of Trade - Soybeans

Market Report: 29 July 2021

3rd Floor, AFGRI Building 12 Byls Bridge Boulevard Highveld Extension 73