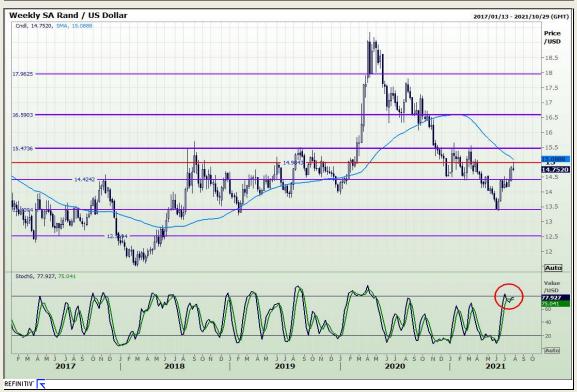

## **Technical Analysis**

Market Report : 29 July 2021

3rd Floor, AFGRI Building 12 Byls Bridge Boulevard Highveld Extension 73