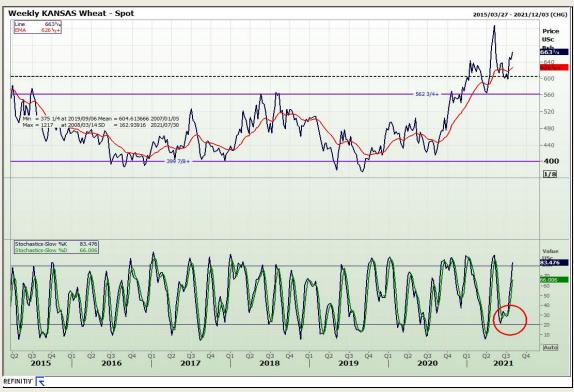

## **Technical Analysis**

Chicago Board of Trade and Kansas Board of Trade - Wheat

Market Report: 29 July 2021

3rd Floor, AFGRI Building 12 Byls Bridge Boulevard Highveld Extension 73