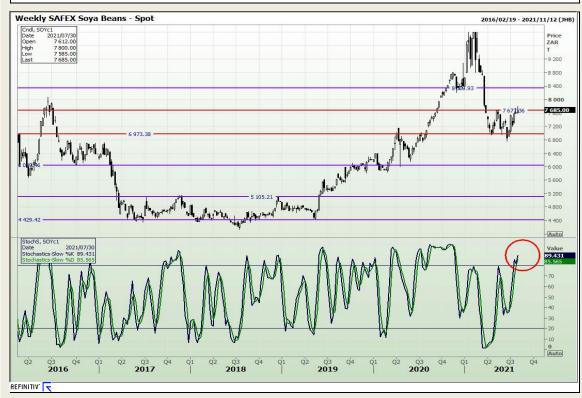

# **Technical Analysis**

**South African Futures Exchange - Soybeans** 

Market Report: 29 July 2021

3rd Floor, AFGRI Building 12 Byls Bridge Boulevard Highveld Extension 73