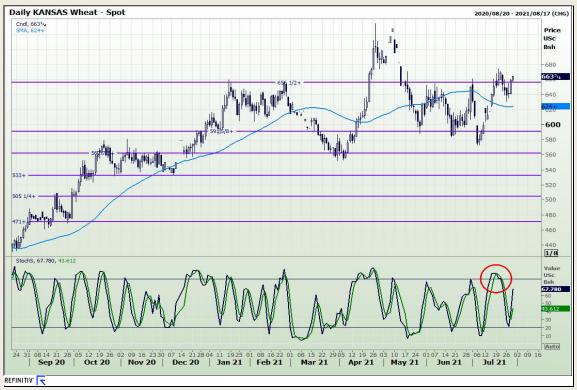

## **Technical Analysis**

Chicago Board of Trade and Kansas Board of Trade - Wheat

Market Report: 29 July 2021

3rd Floor, AFGRI Building 12 Byls Bridge Boulevard Highveld Extension 73