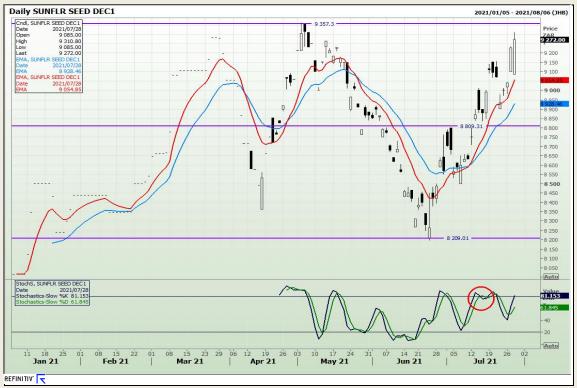

ilding 12 Byls Bridge Boulevard Highveld Extension 73

# **Technical Analysis**

South African Futures Exchange - Wheat





Market Report: 29 July 2021

3rd Floor, AFGRI Building 12 Byls Bridge Boulevard Highveld Extension 73

## **Technical Analysis**

Chicago Board of Trade and Kansas Board of Trade - Wheat





Market Report: 29 July 2021

3rd Floor, AFGRI Building 12 Byls Bridge Boulevard Highveld Extension 73

# **Technical Analysis**

Chicago Board of Trade - Soybeans





Market Report: 29 July 2021

3rd Floor, AFGRI Building 12 Byls Bridge Boulevard Highveld Extension 73

# **Technical Analysis**

**South African Futures Exchange - Soybeans** 





Market Report: 29 July 2021

3rd Floor, AFGRI Building 12 Byls Bridge Boulevard Highveld Extension 73

## **Technical Analysis**