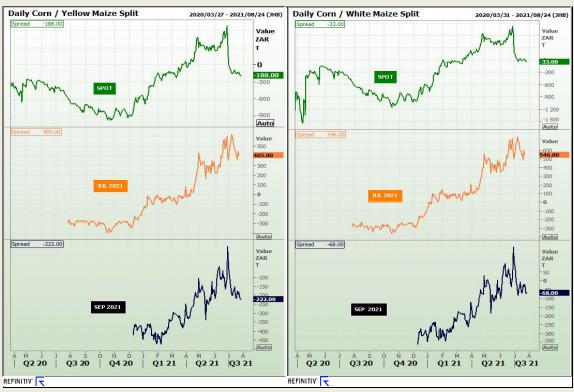

## **Technical Analysis**

Market Report : 29 July 2021

3rd Floor, AFGRI Building 12 Byls Bridge Boulevard Highveld Extension 73