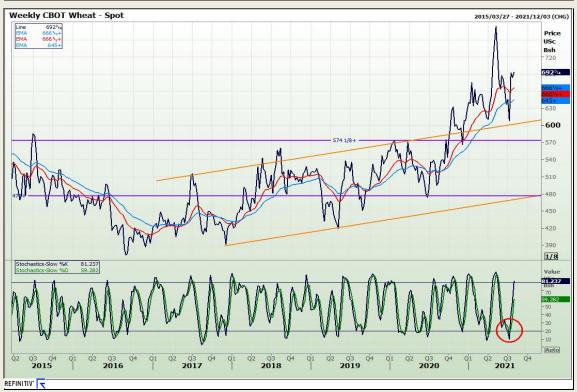

## **Technical Analysis**

Chicago Board of Trade and Kansas Board of Trade - Wheat

Market Report: 29 July 2021

3rd Floor, AFGRI Building 12 Byls Bridge Boulevard Highveld Extension 73