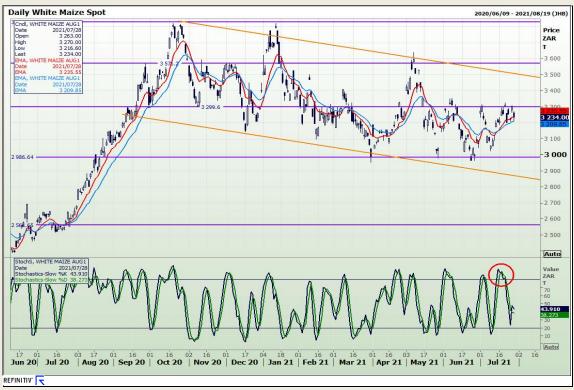

# **Technical Analysis**

South African Futures Exchange - Maize

Market Report: 29 July 2021

3rd Floor, AFGRI Building 12 Byls Bridge Boulevard Highveld Extension 73