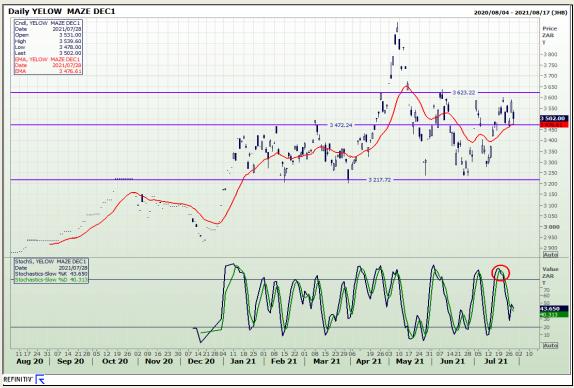

# **Technical Analysis**

South African Futures Exchange - Maize

Market Report: 29 July 2021

3rd Floor, AFGRI Building 12 Byls Bridge Boulevard Highveld Extension 73