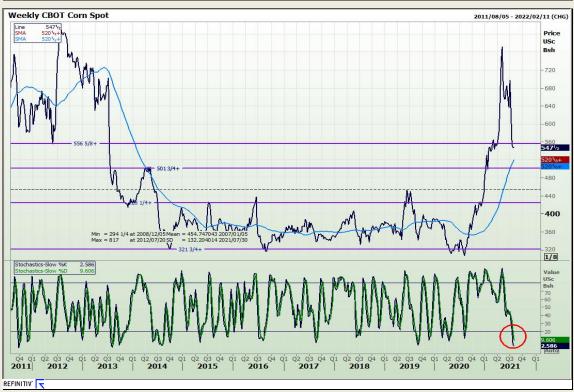

# **Technical Analysis**

Chicago Board of Trade - Corn

Market Report: 29 July 2021

3rd Floor, AFGRI Building 12 Byls Bridge Boulevard Highveld Extension 73