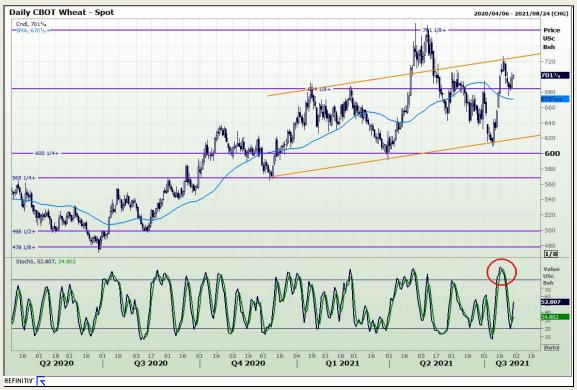

## **Technical Analysis**

Chicago Board of Trade and Kansas Board of Trade - Wheat

Market Report: 29 July 2021

3rd Floor, AFGRI Building 12 Byls Bridge Boulevard Highveld Extension 73