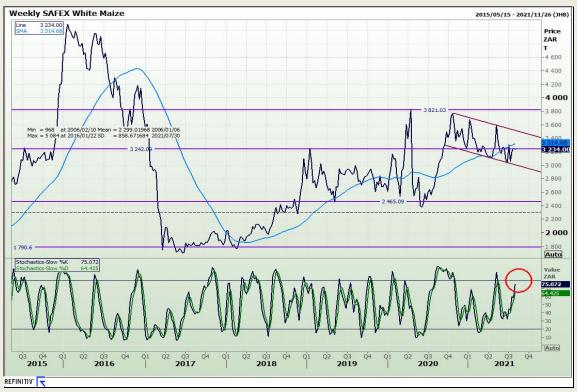

# **Technical Analysis**

South African Futures Exchange - Maize

Market Report: 29 July 2021

3rd Floor, AFGRI Building 12 Byls Bridge Boulevard Highveld Extension 73