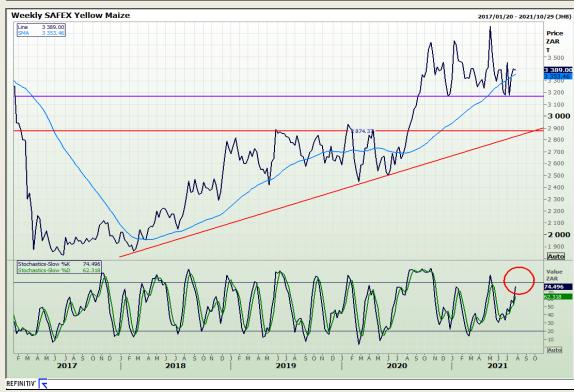

# **Technical Analysis**

South African Futures Exchange - Maize

Market Report: 29 July 2021

3rd Floor, AFGRI Building 12 Byls Bridge Boulevard Highveld Extension 73