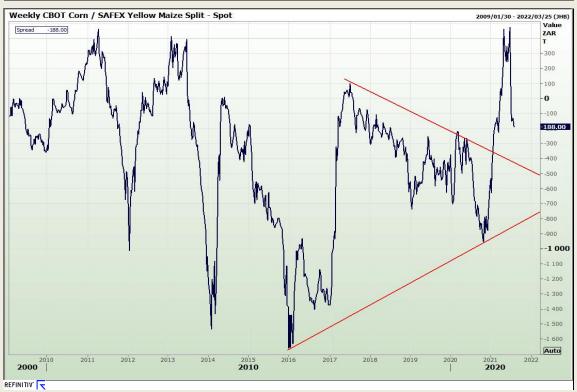

## **Technical Analysis**

Market Report : 29 July 2021

3rd Floor, AFGRI Building 12 Byls Bridge Boulevard Highveld Extension 73