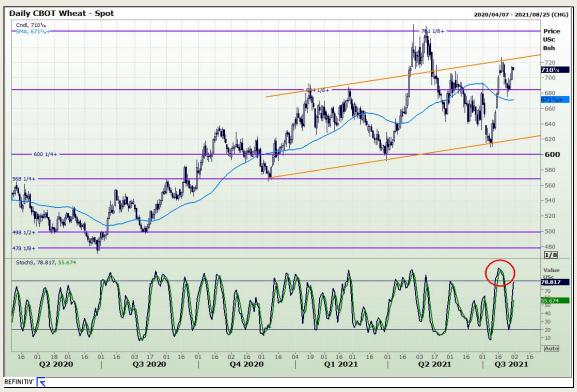

## **Technical Analysis**

Chicago Board of Trade and Kansas Board of Trade - Wheat

Market Report: 30 July 2021

3rd Floor, AFGRI Building 12 Byls Bridge Boulevard Highveld Extension 73