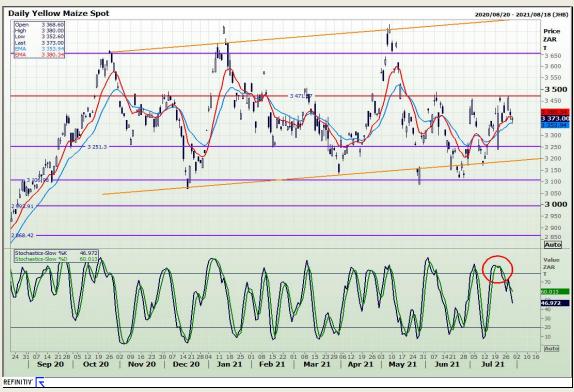

## **Technical Analysis**

Market Report: 30 July 2021

3rd Floor, AFGRI Building 12 Byls Bridge Boulevard Highveld Extension 73