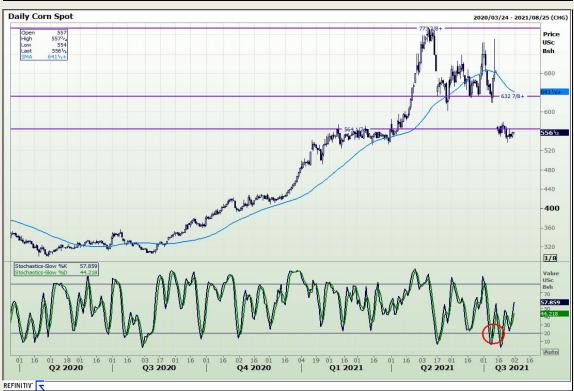

# **Technical Analysis**

South African Futures Exchange - Maize

Market Report: 30 July 2021

3rd Floor, AFGRI Building 12 Byls Bridge Boulevard Highveld Extension 73

## **Technical Analysis**

South African Futures Exchange - Maize

Market Report: 30 July 2021

3rd Floor, AFGRI Building 12 Byls Bridge Boulevard Highveld Extension 73