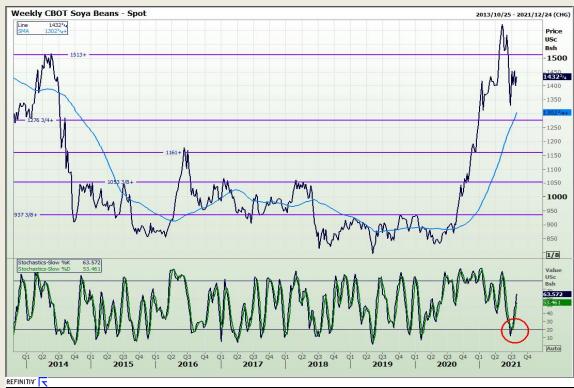

# **Technical Analysis**

Chicago Board of Trade - Soybeans

Market Report: 30 July 2021

3rd Floor, AFGRI Building 12 Byls Bridge Boulevard Highveld Extension 73