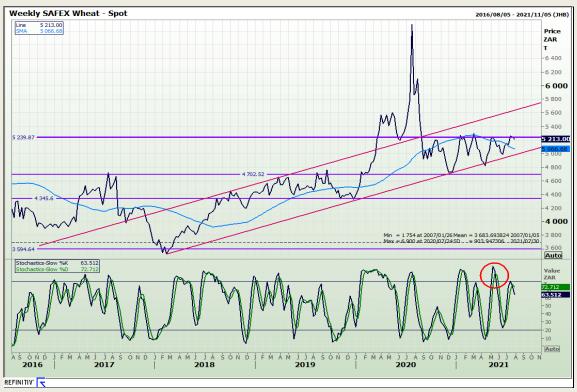

# **Technical Analysis**

South African Futures Exchange - Wheat

Market Report: 30 July 2021

3rd Floor, AFGRI Building 12 Byls Bridge Boulevard Highveld Extension 73