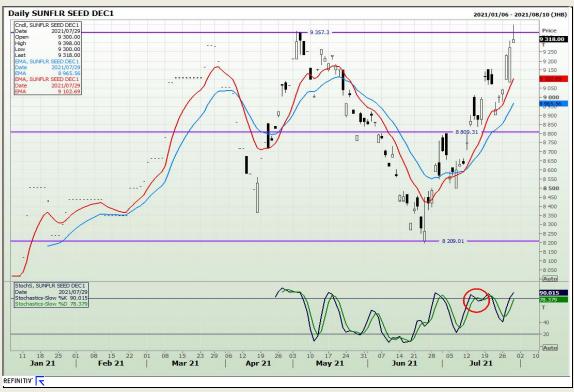

ilding 12 Byls Bridge Boulevard Highveld Extension 73

# **Technical Analysis**

South African Futures Exchange - Wheat





Market Report: 30 July 2021

3rd Floor, AFGRI Building 12 Byls Bridge Boulevard Highveld Extension 73

## **Technical Analysis**

Chicago Board of Trade and Kansas Board of Trade - Wheat





Market Report: 30 July 2021

3rd Floor, AFGRI Building 12 Byls Bridge Boulevard Highveld Extension 73

# **Technical Analysis**

Chicago Board of Trade - Soybeans





Market Report: 30 July 2021

3rd Floor, AFGRI Building 12 Byls Bridge Boulevard Highveld Extension 73

# **Technical Analysis**

**South African Futures Exchange - Soybeans** 





Market Report: 30 July 2021

3rd Floor, AFGRI Building 12 Byls Bridge Boulevard Highveld Extension 73

## **Technical Analysis**