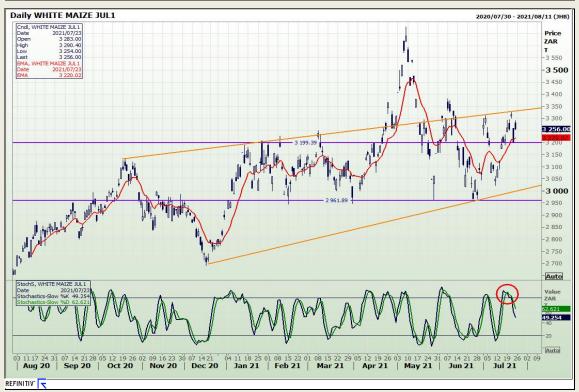

# **Technical Analysis**

South African Futures Exchange - Maize

Market Report: 30 July 2021

3rd Floor, AFGRI Building 12 Byls Bridge Boulevard Highveld Extension 73

## **Technical Analysis**

South African Futures Exchange - Maize

Market Report: 30 July 2021

3rd Floor, AFGRI Building 12 Byls Bridge Boulevard Highveld Extension 73