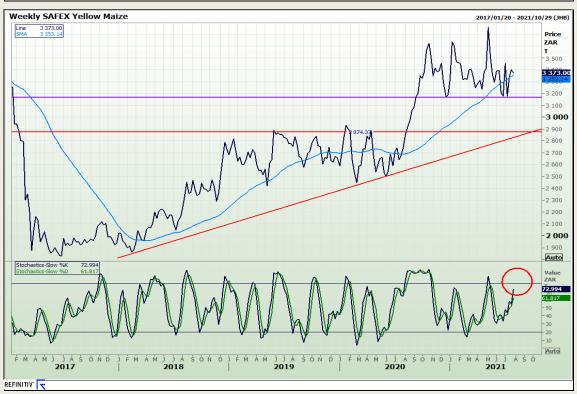

# **Technical Analysis**

South African Futures Exchange - Maize

Market Report: 30 July 2021

3rd Floor, AFGRI Building 12 Byls Bridge Boulevard Highveld Extension 73