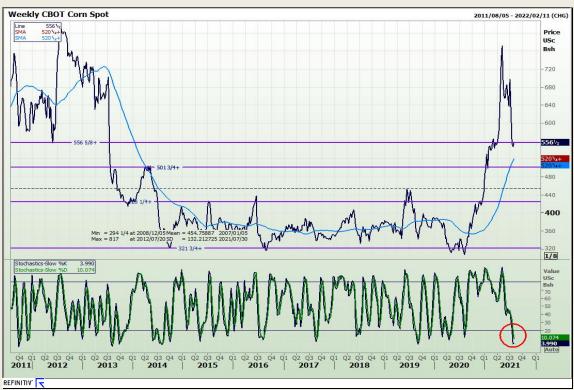

# **Technical Analysis**

South African Futures Exchange - Maize

Market Report: 30 July 2021

3rd Floor, AFGRI Building 12 Byls Bridge Boulevard Highveld Extension 73

## **Technical Analysis**

South African Futures Exchange - Maize

Market Report: 30 July 2021

3rd Floor, AFGRI Building 12 Byls Bridge Boulevard Highveld Extension 73