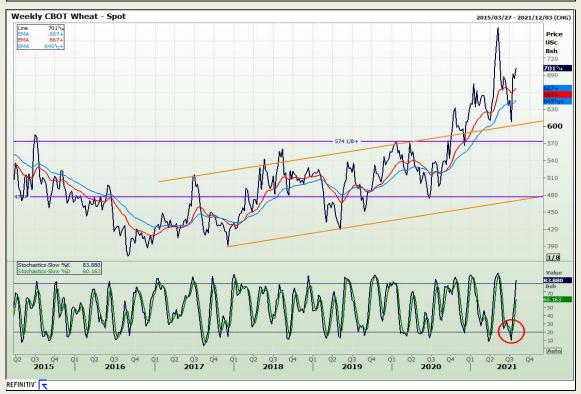

## **Technical Analysis**

Chicago Board of Trade and Kansas Board of Trade - Wheat

Market Report: 30 July 2021

3rd Floor, AFGRI Building 12 Byls Bridge Boulevard Highveld Extension 73