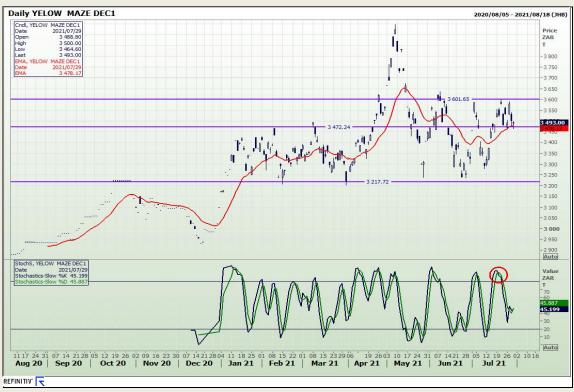

# **Technical Analysis**

South African Futures Exchange - Maize

Market Report: 30 July 2021

3rd Floor, AFGRI Building 12 Byls Bridge Boulevard Highveld Extension 73

## **Technical Analysis**

South African Futures Exchange - Maize

Market Report: 30 July 2021

3rd Floor, AFGRI Building 12 Byls Bridge Boulevard Highveld Extension 73