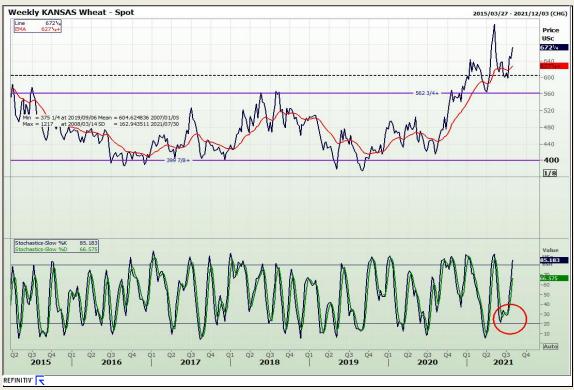

## **Technical Analysis**

Chicago Board of Trade and Kansas Board of Trade - Wheat

Market Report: 30 July 2021

3rd Floor, AFGRI Building 12 Byls Bridge Boulevard Highveld Extension 73