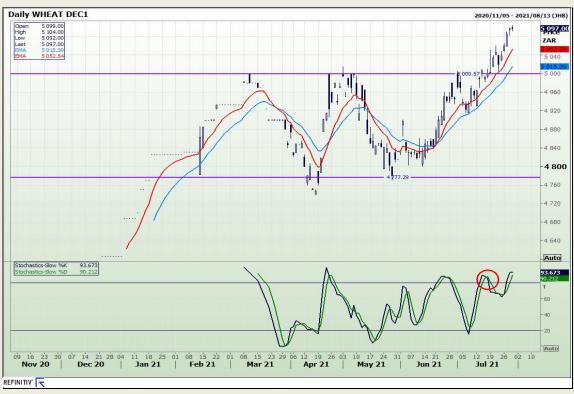

# **Technical Analysis**

South African Futures Exchange - Wheat

Market Report: 30 July 2021

3rd Floor, AFGRI Building 12 Byls Bridge Boulevard Highveld Extension 73