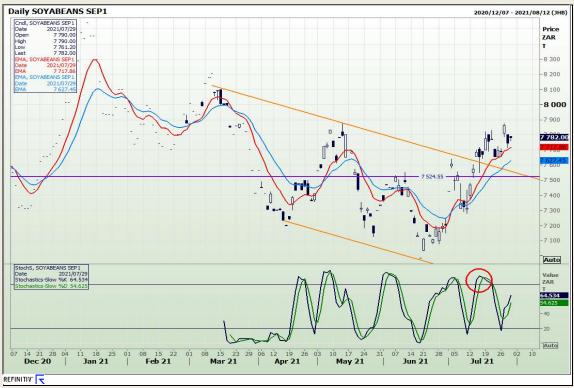

# **Technical Analysis**

**South African Futures Exchange - Soybeans** 

Market Report: 30 July 2021

3rd Floor, AFGRI Building 12 Byls Bridge Boulevard Highveld Extension 73