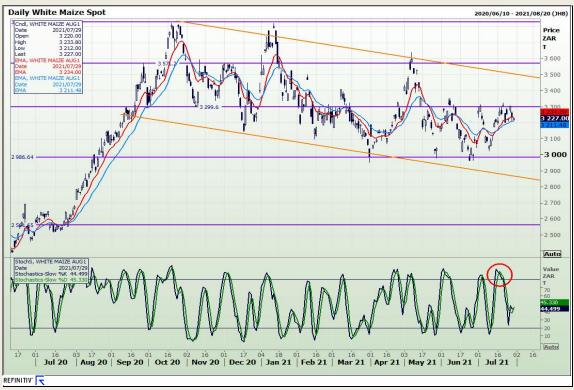

## **Technical Analysis**

South African Futures Exchange - Maize

Market Report: 30 July 2021

3rd Floor, AFGRI Building 12 Byls Bridge Boulevard Highveld Extension 73