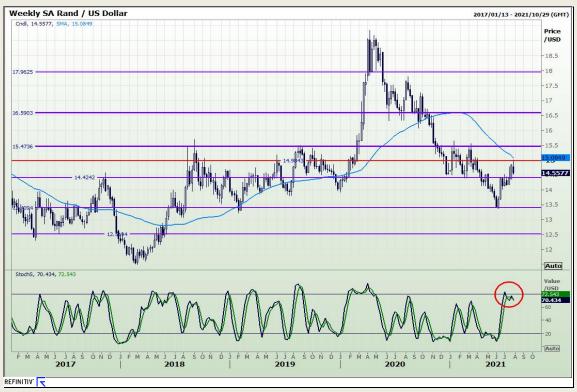

## **Technical Analysis**

Market Report: 30 July 2021

3rd Floor, AFGRI Building 12 Byls Bridge Boulevard Highveld Extension 73