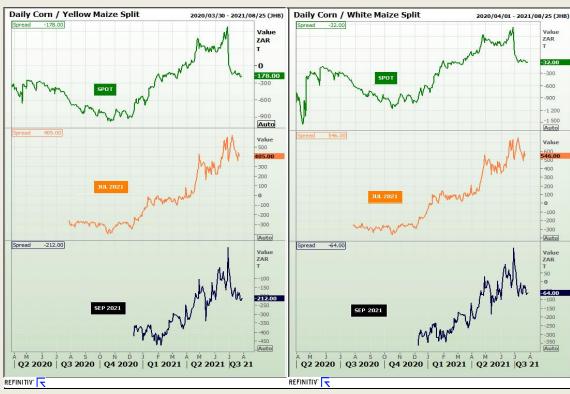

# **Technical Analysis**

South African Futures Exchange - Maize

Market Report: 30 July 2021

3rd Floor, AFGRI Building 12 Byls Bridge Boulevard Highveld Extension 73

## **Technical Analysis**

South African Futures Exchange - Maize

Market Report: 30 July 2021

3rd Floor, AFGRI Building 12 Byls Bridge Boulevard Highveld Extension 73