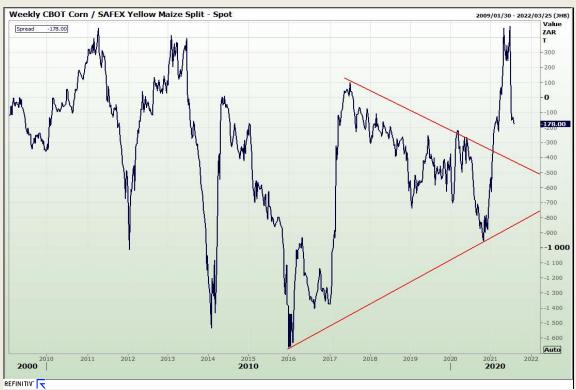

# **Technical Analysis**

South African Futures Exchange - Maize

Market Report: 30 July 2021

3rd Floor, AFGRI Building 12 Byls Bridge Boulevard Highveld Extension 73

## **Technical Analysis**

South African Futures Exchange - Maize

Market Report: 30 July 2021

3rd Floor, AFGRI Building 12 Byls Bridge Boulevard Highveld Extension 73