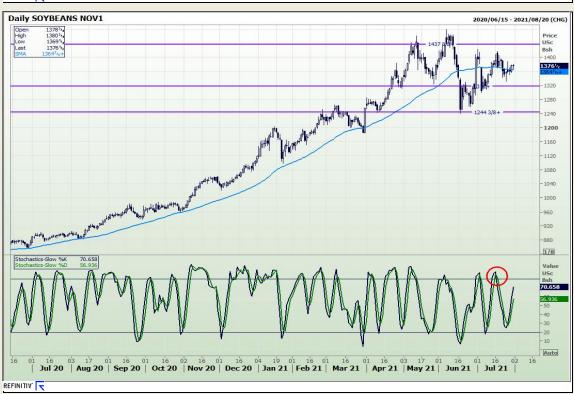

# **Technical Analysis**

Chicago Board of Trade - Soybeans

Market Report: 30 July 2021

3rd Floor, AFGRI Building 12 Byls Bridge Boulevard Highveld Extension 73