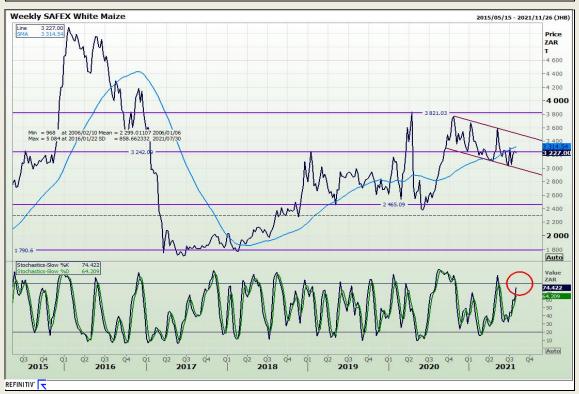

# **Technical Analysis**

South African Futures Exchange - Maize

Market Report: 30 July 2021

3rd Floor, AFGRI Building 12 Byls Bridge Boulevard Highveld Extension 73