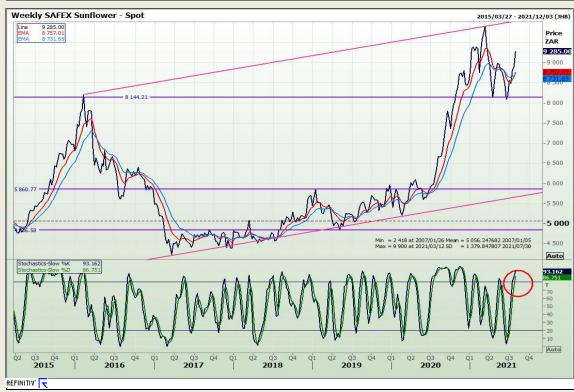

Building 12 Byls Bridge Boulevard Highveld Extension 73

# **Technical Analysis**

South African Futures Exchange - Wheat





Market Report: 30 July 2021

3rd Floor, AFGRI Building 12 Byls Bridge Boulevard Highveld Extension 73

## **Technical Analysis**

Chicago Board of Trade and Kansas Board of Trade - Wheat





Market Report: 30 July 2021

3rd Floor, AFGRI Building 12 Byls Bridge Boulevard Highveld Extension 73

# **Technical Analysis**

Chicago Board of Trade - Soybeans





Market Report: 30 July 2021

3rd Floor, AFGRI Building 12 Byls Bridge Boulevard Highveld Extension 73

# **Technical Analysis**

**South African Futures Exchange - Soybeans** 





Market Report: 30 July 2021

3rd Floor, AFGRI Building 12 Byls Bridge Boulevard Highveld Extension 73

## **Technical Analysis**