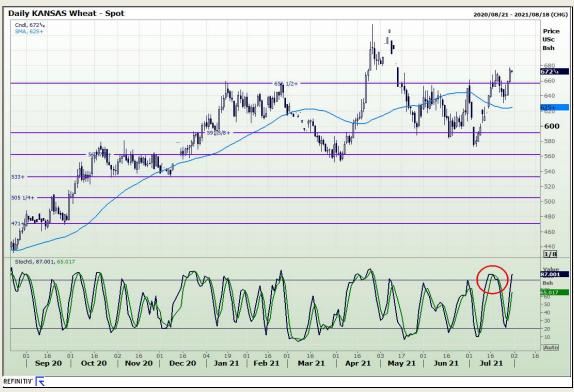

## **Technical Analysis**

Chicago Board of Trade and Kansas Board of Trade - Wheat

Market Report: 30 July 2021

3rd Floor, AFGRI Building 12 Byls Bridge Boulevard Highveld Extension 73