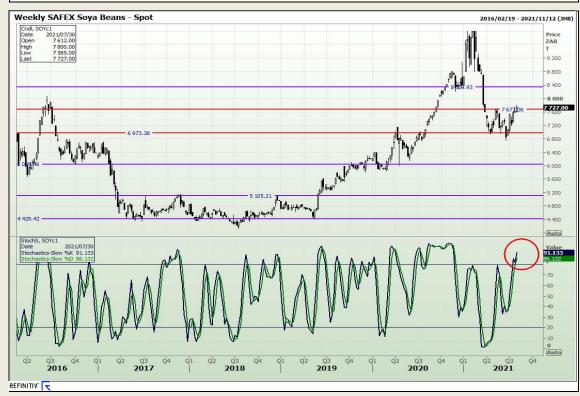

# **Technical Analysis**

**South African Futures Exchange - Soybeans** 

Market Report: 30 July 2021

3rd Floor, AFGRI Building 12 Byls Bridge Boulevard Highveld Extension 73