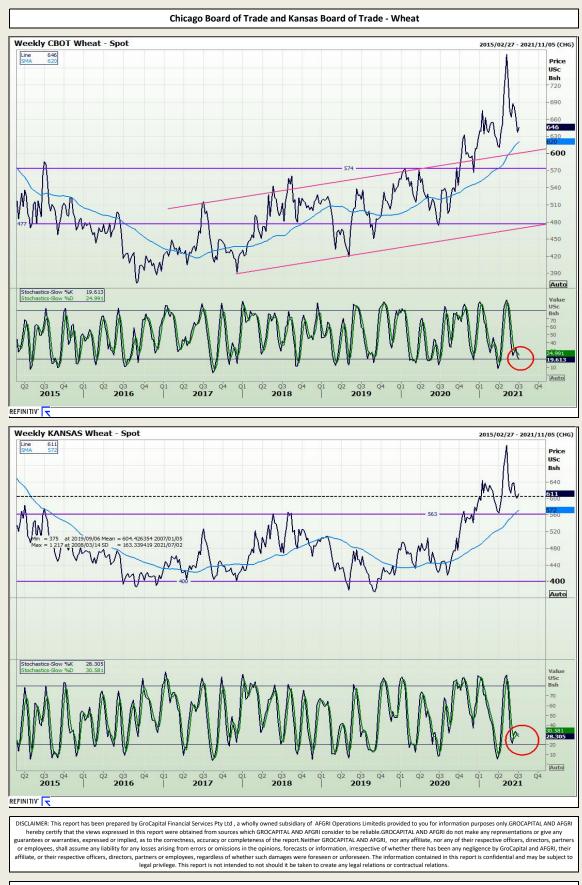

### **GroCapital Broking Services**

Market Report : 05 July 2021

3rd Floor, AFGRI Building 12 Byls Bridge Boulevard Highveld Extension 73

## **Technical Analysis**