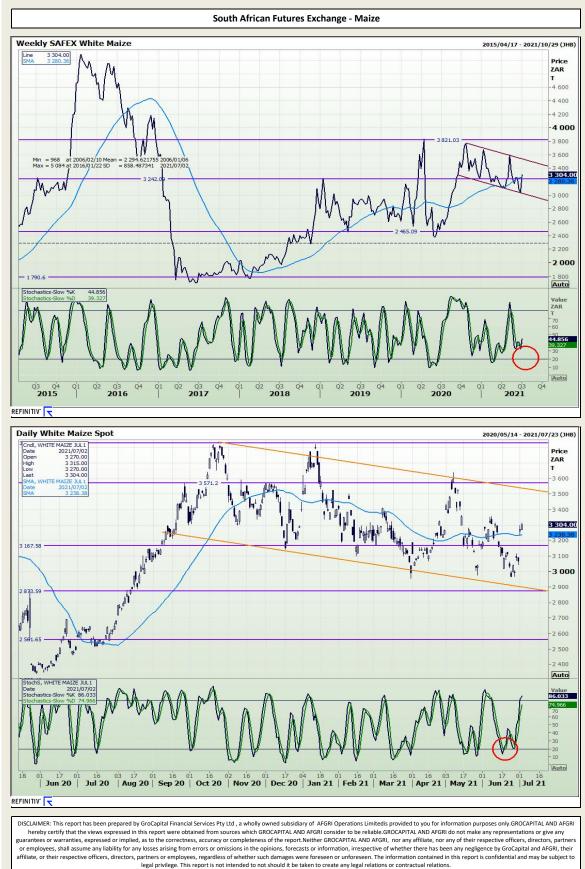

Market Report : 05 July 2021

3rd Floor, AFGRI Building 12 Byls Bridge Boulevard Highveld Extension 73

## **Technical Analysis**

bickenwick: this report has been prepared by or cepting many and a service style to a winning owned by an Arek Operations Initiation provides to your initiation provides on the Arek Operations Initiation provides to your initiation and the arek operations of the arek operations Initiation provides to your initiation and the arek operations of the arek operations of