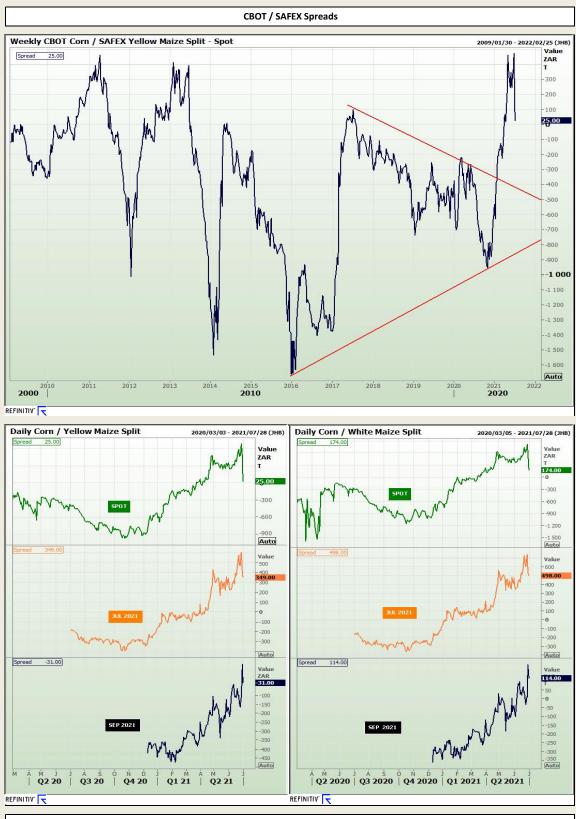

Market Report : 05 July 2021

3rd Floor, AFGRI Building 12 Byls Bridge Boulevard Highveld Extension 73

## **Technical Analysis**



bickenwick: this report has been prepared by or cepting many and a service style to a winning owned by an Arek Operations Initiation provides to your initiation provides on the Arek Operations Initiation provides to your initiation and the arek operations of the arek operations Initiation provides to your initiation and the arek operations of the arek operations of



Market Report : 05 July 2021

3rd Floor, AFGRI Building 12 Byls Bridge Boulevard Highveld Extension 73

## **Technical Analysis**



DISCLAIMER: This report has been prepared by GroCapital Financial Services Pty Ltd, a wholly owned subsidiary of AFGRI Operations Limitedis provided to you for information purposes only.GROCAPITAL AND AFGRI hereby certify that the views expressed in this report were obtained from sources which GROCAPITAL AND AFGRI consider to be reliable.GROCAPITAL AND AFGRI do not make any representations or give any guarantees or warrantices, expressed or implied, as to the correctness, accuracy or completeness of the report.Neither GROCAPITAL AND AFGRI and any any affiliate, or any and filiate respective of any and filiate respective of any any affiliate, and any construction and a sources of the report.Neither GROCAPITAL AND AFGRI, on any affiliate respective of grocapital and AFGRI, their affiliate,