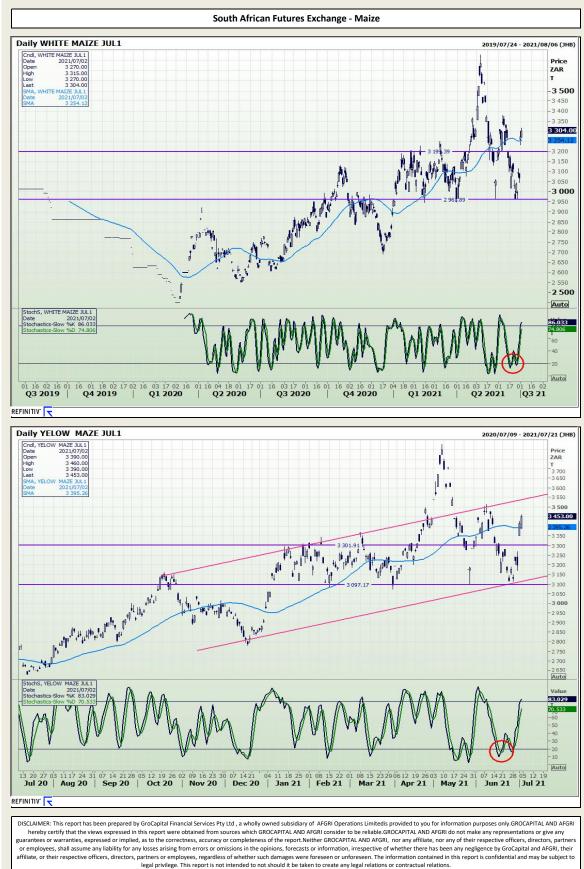

#### Market Report : 05 July 2021

3rd Floor, AFGRI Building 12 Byls Bridge Boulevard Highveld Extension 73

### **Technical Analysis**

affiliate, or their respective officers, directors, partners or employees, regardless of whether such damages were foreseen or unforeseen. The information contained in this report is confidential and may be subject to legal privilege. This report is not intended to not should it be taken to create any legal relations or contractual relations.