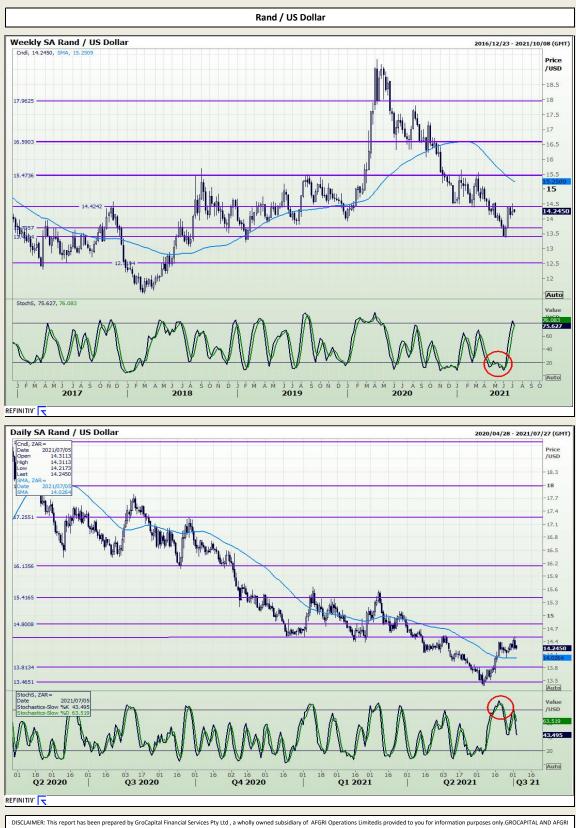

Market Report : 05 July 2021

3rd Floor, AFGRI Building 12 Byls Bridge Boulevard Highveld Extension 73

## **Technical Analysis**



bickenwick: this report has been prepared by or cepting many and a service style to a winning owned by an Arek Operations Initiation provides to your initiation provides on the Arek Operations Initiation provides to your initiation and the arek operations of the arek operations Initiation provides to your initiation and the arek operations of the arek operations of



Market Report : 05 July 2021

3rd Floor, AFGRI Building 12 Byls Bridge Boulevard Highveld Extension 73

## **Technical Analysis**



DISCLAIMER: This report has been prepared by GroCapital Financial Services Pty Ltd, a wholly owned subsidiary of AFGRI Operations Limitedis provided to you for information purposes only.GROCAPITAL AND AFGRI hereby certify that the views expressed in this report were obtained from sources which