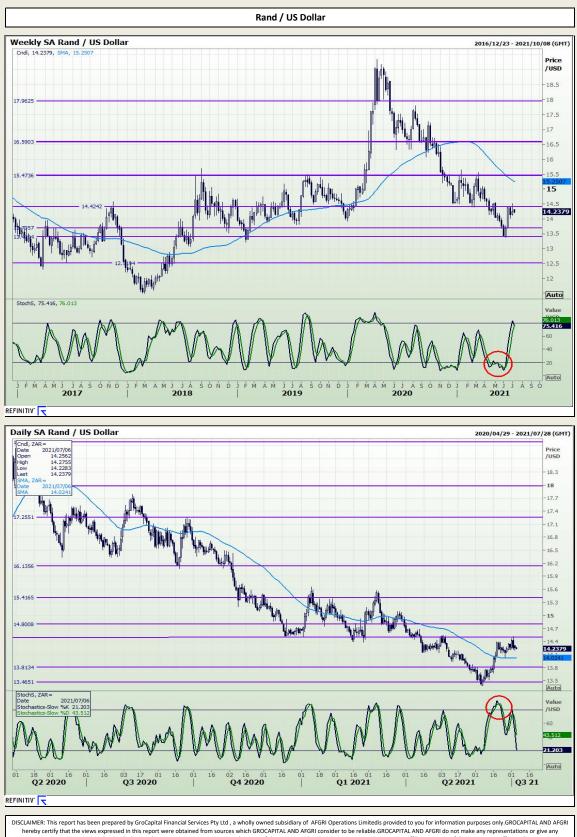

Market Report : 06 July 2021

3rd Floor, AFGRI Building 12 Byls Bridge Boulevard Highveld Extension 73

# **Technical Analysis**



hereby certify that the views expressed in this report were obtained from sources which GROCAPITAL AND AFGRI consider to be reliable.GROCAPITAL AND AFGRI do not make any representations or give any guarantees or warranties, expressed or implied, as to the correctness, accuracy or completeness of the report.Neither GROCAPITAL AND AFGRI, nor any affiliate, nor any of their respective officers, directors, partner or employees, shall assume any liability for any losses arising from errors or omissions in the opinions, forecasts or information, irrespective officers, directors, partners or employees, regardless of whether such damages were foreseen or unforeseen. The information contained in this report is confidential and may be subject to legal privilege. This report is not intended to not