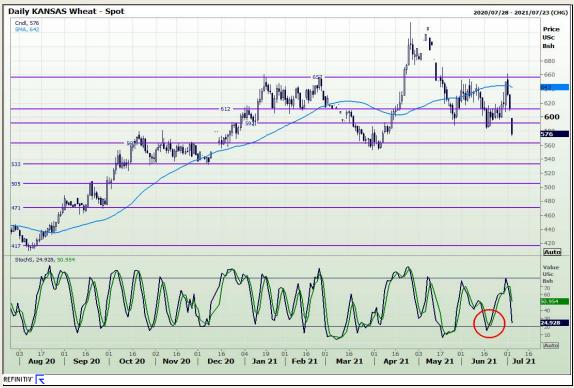

## **Technical Analysis**

Chicago Board of Trade and Kansas Board of Trade - Wheat

Market Report: 07 July 2021

3rd Floor, AFGRI Building 12 Byls Bridge Boulevard Highveld Extension 73