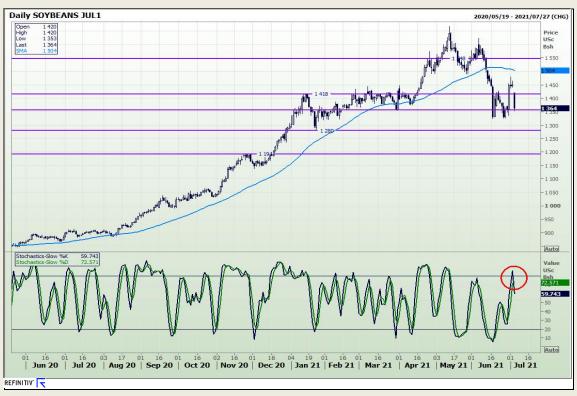

# **Technical Analysis**

Chicago Board of Trade - Soybeans

Market Report: 07 July 2021

3rd Floor, AFGRI Building 12 Byls Bridge Boulevard Highveld Extension 73