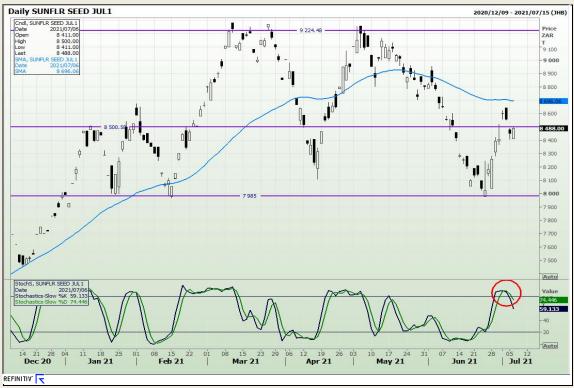

Extension 73

# **Technical Analysis**

South African Futures Exchange - Wheat





Market Report: 07 July 2021

3rd Floor, AFGRI Building 12 Byls Bridge Boulevard Highveld Extension 73

## **Technical Analysis**

Chicago Board of Trade and Kansas Board of Trade - Wheat





Market Report: 07 July 2021

3rd Floor, AFGRI Building 12 Byls Bridge Boulevard Highveld Extension 73

# **Technical Analysis**

Chicago Board of Trade - Soybeans





Market Report: 07 July 2021

3rd Floor, AFGRI Building 12 Byls Bridge Boulevard Highveld Extension 73

# **Technical Analysis**

**South African Futures Exchange - Soybeans** 





Market Report: 07 July 2021

3rd Floor, AFGRI Building 12 Byls Bridge Boulevard Highveld Extension 73

# **Technical Analysis**

South African Futures Exchange - Sunflower