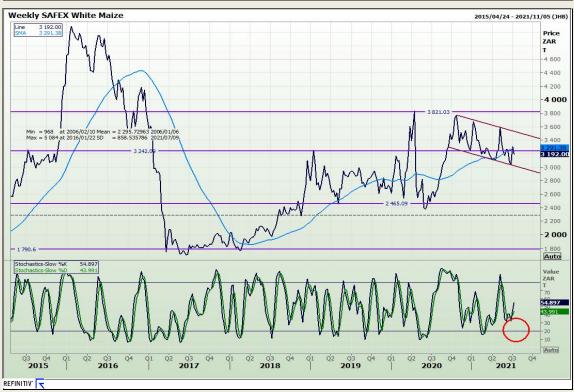

# **Technical Analysis**

South African Futures Exchange - Maize

Market Report: 07 July 2021

3rd Floor, AFGRI Building 12 Byls Bridge Boulevard Highveld Extension 73

## **Technical Analysis**

South African Futures Exchange - Maize

Market Report: 07 July 2021

3rd Floor, AFGRI Building 12 Byls Bridge Boulevard Highveld Extension 73