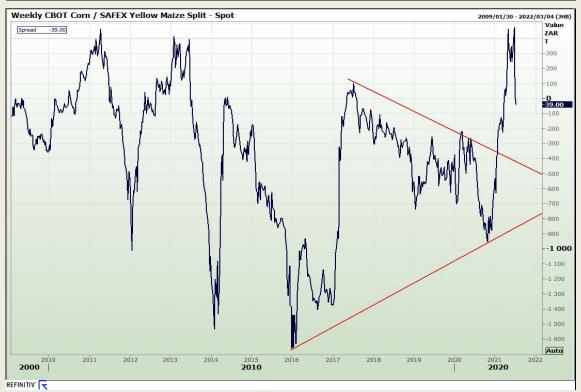

# **Technical Analysis**

South African Futures Exchange - Maize

Market Report: 07 July 2021

3rd Floor, AFGRI Building 12 Byls Bridge Boulevard Highveld Extension 73

## **Technical Analysis**

South African Futures Exchange - Maize

Market Report: 07 July 2021

3rd Floor, AFGRI Building 12 Byls Bridge Boulevard Highveld Extension 73