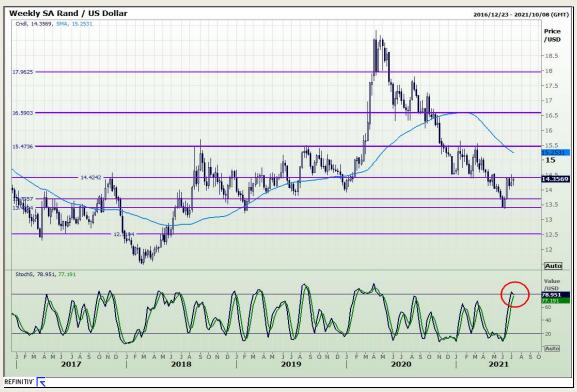

## **Technical Analysis**

Market Report: 07 July 2021

3rd Floor, AFGRI Building 12 Byls Bridge Boulevard Highveld Extension 73