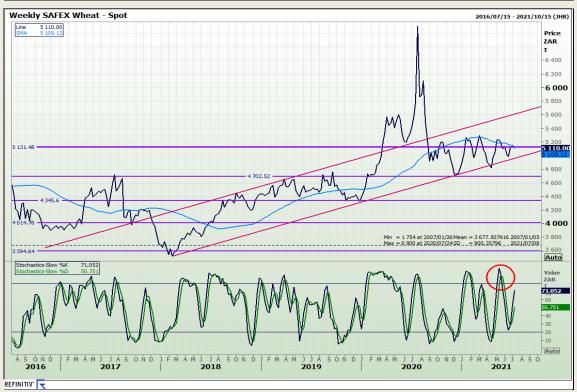

# **Technical Analysis**

South African Futures Exchange - Wheat

Market Report: 07 July 2021

3rd Floor, AFGRI Building 12 Byls Bridge Boulevard Highveld Extension 73