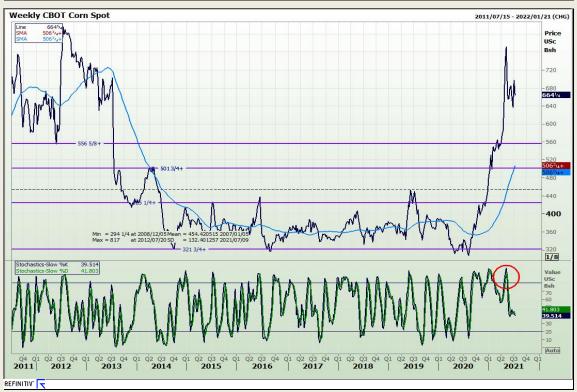

## **Technical Analysis**

Chicago Board of Trade and Kansas Board of Trade - Wheat

Market Report: 07 July 2021

3rd Floor, AFGRI Building 12 Byls Bridge Boulevard Highveld Extension 73