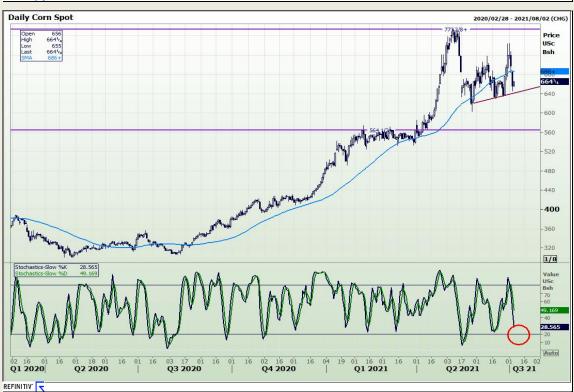

## **Technical Analysis**

Chicago Board of Trade and Kansas Board of Trade - Wheat

Market Report: 07 July 2021

3rd Floor, AFGRI Building 12 Byls Bridge Boulevard Highveld Extension 73