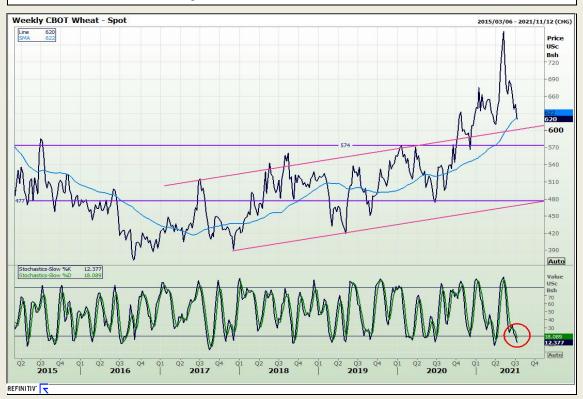

## **Technical Analysis**

Chicago Board of Trade and Kansas Board of Trade - Wheat

Market Report: 07 July 2021

3rd Floor, AFGRI Building 12 Byls Bridge Boulevard Highveld Extension 73