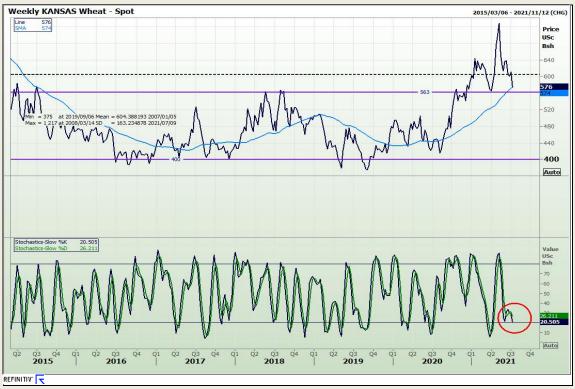

## **Technical Analysis**

Chicago Board of Trade and Kansas Board of Trade - Wheat

Market Report: 07 July 2021

3rd Floor, AFGRI Building 12 Byls Bridge Boulevard Highveld Extension 73