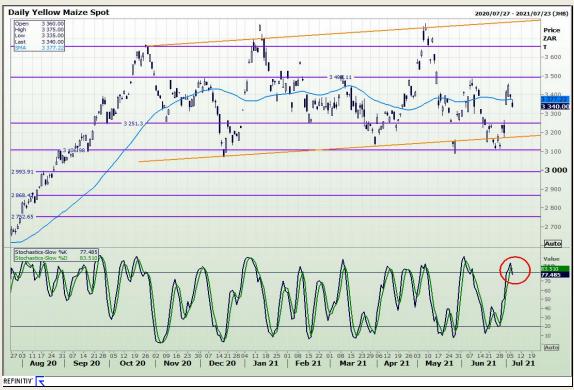

# **Technical Analysis**

South African Futures Exchange - Maize

Market Report: 07 July 2021

3rd Floor, AFGRI Building 12 Byls Bridge Boulevard Highveld Extension 73