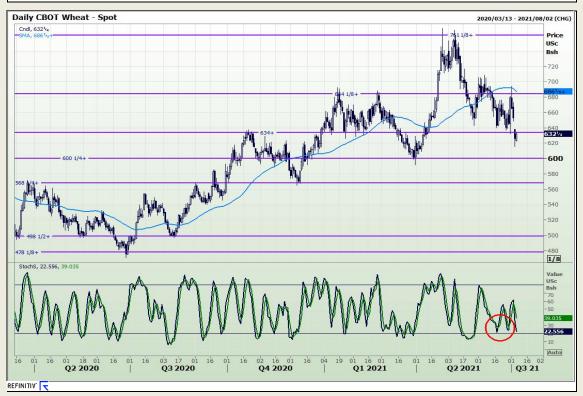

## **Technical Analysis**

Chicago Board of Trade and Kansas Board of Trade - Wheat

Market Report: 07 July 2021

3rd Floor, AFGRI Building 12 Byls Bridge Boulevard Highveld Extension 73