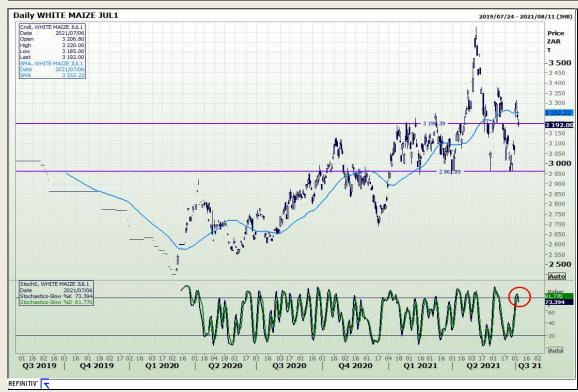

# **Technical Analysis**

South African Futures Exchange - Maize

Market Report: 07 July 2021

3rd Floor, AFGRI Building 12 Byls Bridge Boulevard Highveld Extension 73