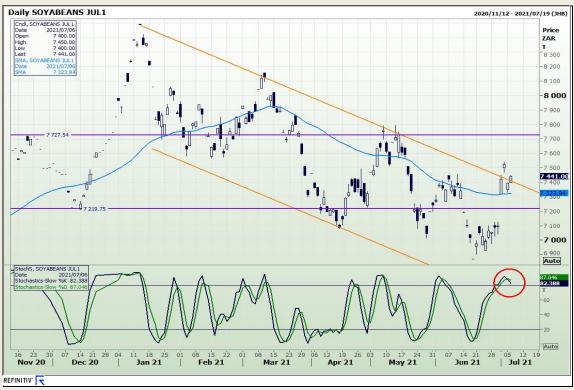

# **Technical Analysis**

**South African Futures Exchange - Soybeans** 

Market Report: 07 July 2021

3rd Floor, AFGRI Building 12 Byls Bridge Boulevard Highveld Extension 73