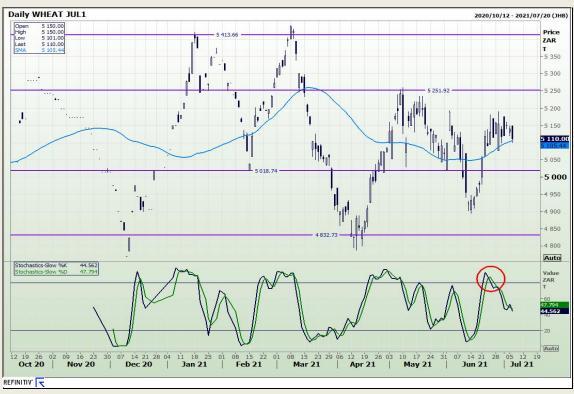

# **Technical Analysis**

South African Futures Exchange - Wheat

Market Report: 07 July 2021

3rd Floor, AFGRI Building 12 Byls Bridge Boulevard Highveld Extension 73