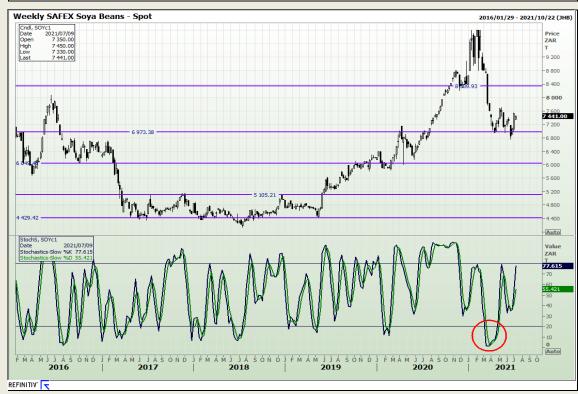

# **Technical Analysis**

**South African Futures Exchange - Soybeans** 

Market Report: 07 July 2021

3rd Floor, AFGRI Building 12 Byls Bridge Boulevard Highveld Extension 73