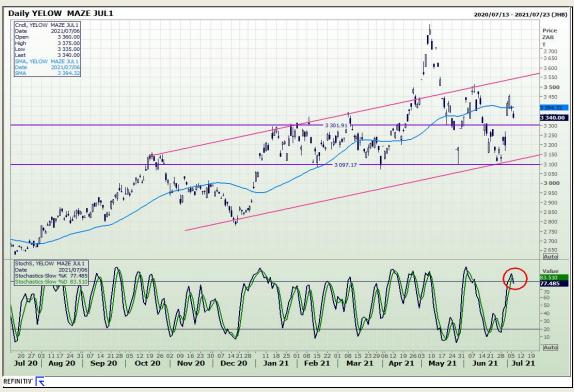

# **Technical Analysis**

South African Futures Exchange - Maize

Market Report: 07 July 2021

3rd Floor, AFGRI Building 12 Byls Bridge Boulevard Highveld Extension 73

## **Technical Analysis**

South African Futures Exchange - Maize

Market Report: 07 July 2021

3rd Floor, AFGRI Building 12 Byls Bridge Boulevard Highveld Extension 73