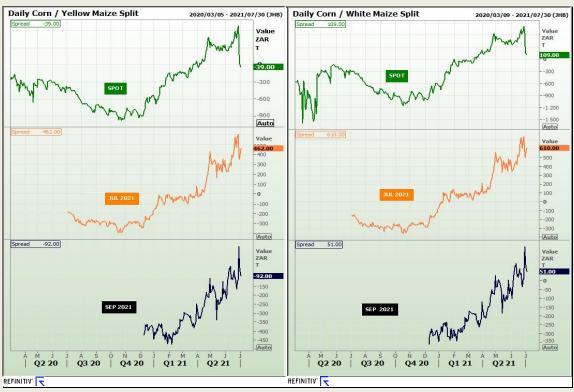

# **Technical Analysis**

South African Futures Exchange - Maize

Market Report: 07 July 2021

3rd Floor, AFGRI Building 12 Byls Bridge Boulevard Highveld Extension 73

## **Technical Analysis**

South African Futures Exchange - Maize

Market Report: 07 July 2021

3rd Floor, AFGRI Building 12 Byls Bridge Boulevard Highveld Extension 73