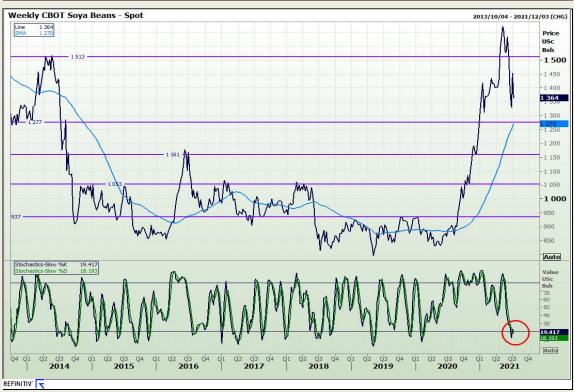

# **Technical Analysis**

Chicago Board of Trade - Soybeans

Market Report: 07 July 2021

3rd Floor, AFGRI Building 12 Byls Bridge Boulevard Highveld Extension 73