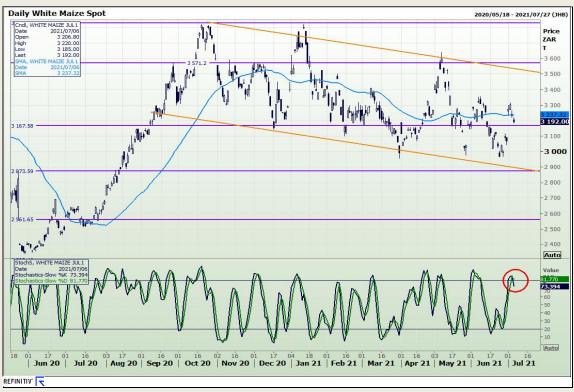

# **Technical Analysis**

South African Futures Exchange - Maize

Market Report: 07 July 2021

3rd Floor, AFGRI Building 12 Byls Bridge Boulevard Highveld Extension 73