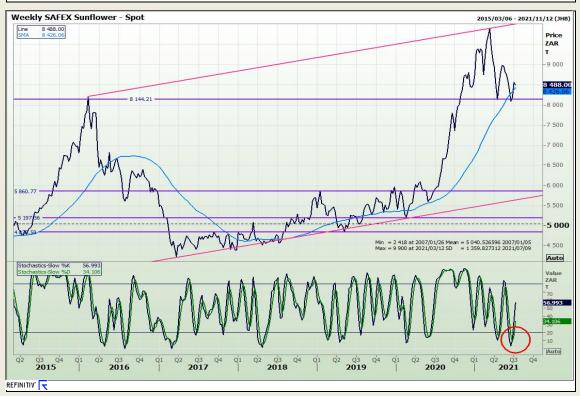

d Extension 73

# **Technical Analysis**

South African Futures Exchange - Wheat





Market Report: 07 July 2021

3rd Floor, AFGRI Building 12 Byls Bridge Boulevard Highveld Extension 73

## **Technical Analysis**

Chicago Board of Trade and Kansas Board of Trade - Wheat





Market Report: 07 July 2021

3rd Floor, AFGRI Building 12 Byls Bridge Boulevard Highveld Extension 73

# **Technical Analysis**

Chicago Board of Trade - Soybeans





Market Report: 07 July 2021

3rd Floor, AFGRI Building 12 Byls Bridge Boulevard Highveld Extension 73

# **Technical Analysis**

**South African Futures Exchange - Soybeans** 





Market Report: 07 July 2021

3rd Floor, AFGRI Building 12 Byls Bridge Boulevard Highveld Extension 73

# **Technical Analysis**

South African Futures Exchange - Sunflower