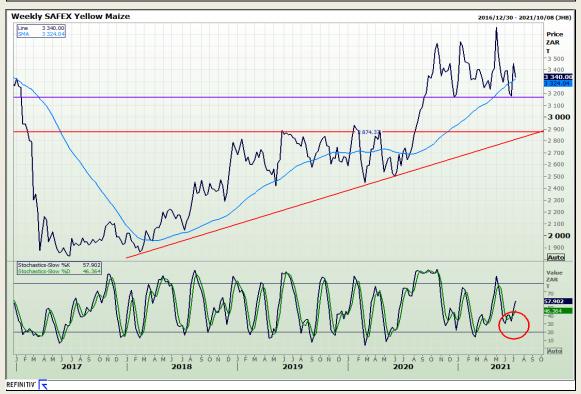

# **Technical Analysis**

South African Futures Exchange - Maize

Market Report: 07 July 2021

3rd Floor, AFGRI Building 12 Byls Bridge Boulevard Highveld Extension 73