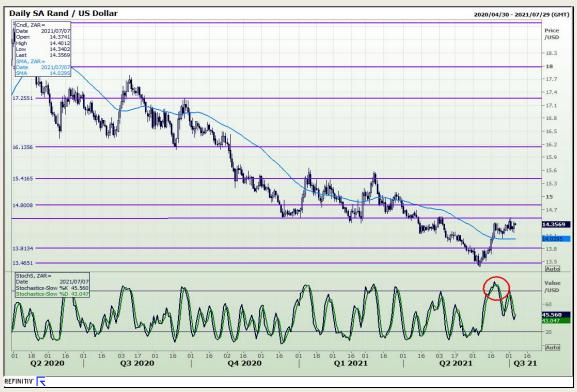

# **Technical Analysis**

Market Report: 07 July 2021

3rd Floor, AFGRI Building 12 Byls Bridge Boulevard Highveld Extension 73