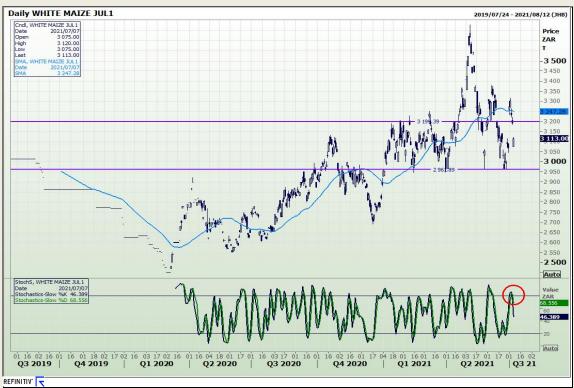

# **Technical Analysis**

South African Futures Exchange - Maize

Market Report: 08 July 2021

3rd Floor, AFGRI Building 12 Byls Bridge Boulevard Highveld Extension 73

## **Technical Analysis**

South African Futures Exchange - Maize

Market Report: 08 July 2021

3rd Floor, AFGRI Building 12 Byls Bridge Boulevard Highveld Extension 73