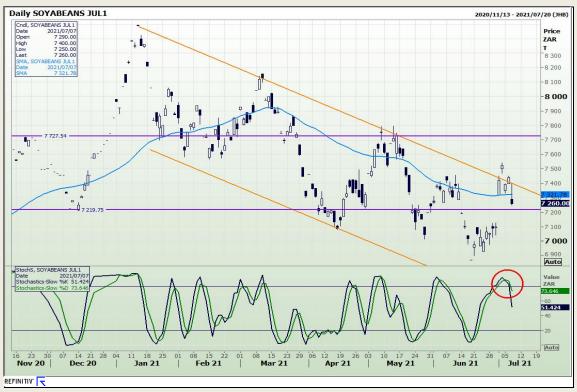

# **Technical Analysis**

**South African Futures Exchange - Soybeans** 

Market Report: 08 July 2021

3rd Floor, AFGRI Building 12 Byls Bridge Boulevard Highveld Extension 73