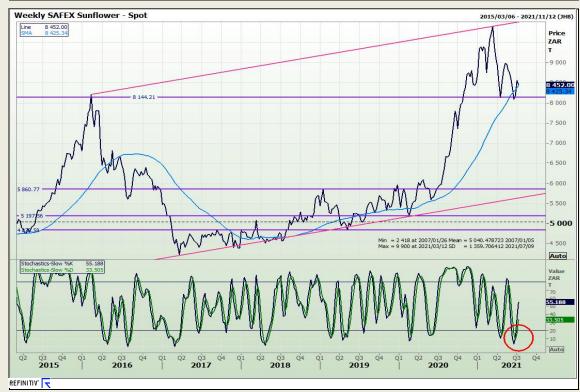

Building 12 Byls Bridge Boulevard Highveld Extension 73

# **Technical Analysis**

South African Futures Exchange - Wheat





Market Report: 08 July 2021

3rd Floor, AFGRI Building 12 Byls Bridge Boulevard Highveld Extension 73

## **Technical Analysis**

Chicago Board of Trade and Kansas Board of Trade - Wheat





Market Report: 08 July 2021

3rd Floor, AFGRI Building 12 Byls Bridge Boulevard Highveld Extension 73

# **Technical Analysis**

Chicago Board of Trade - Soybeans





Market Report: 08 July 2021

3rd Floor, AFGRI Building 12 Byls Bridge Boulevard Highveld Extension 73

# **Technical Analysis**

**South African Futures Exchange - Soybeans** 





Market Report: 08 July 2021

3rd Floor, AFGRI Building 12 Byls Bridge Boulevard Highveld Extension 73

## **Technical Analysis**