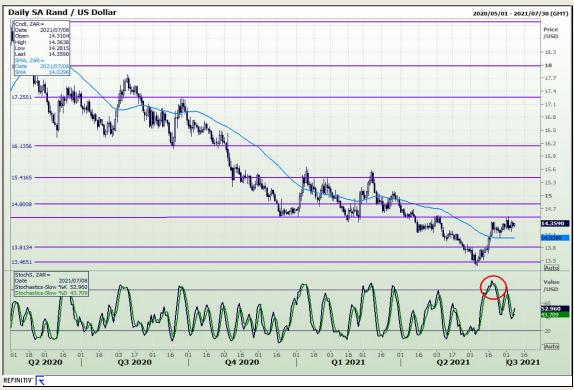

## **Technical Analysis**

Market Report: 08 July 2021

3rd Floor, AFGRI Building 12 Byls Bridge Boulevard Highveld Extension 73