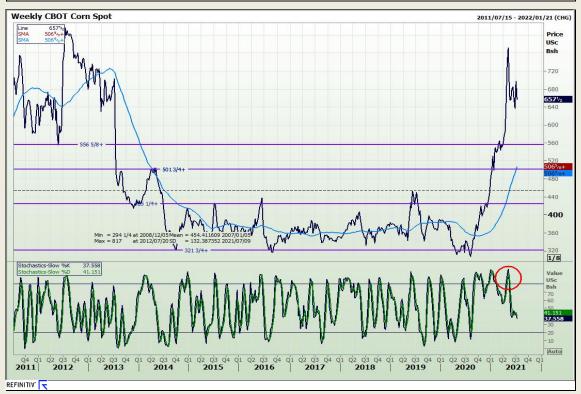

# **Technical Analysis**

South African Futures Exchange - Maize

Market Report: 08 July 2021

3rd Floor, AFGRI Building 12 Byls Bridge Boulevard Highveld Extension 73

## **Technical Analysis**

South African Futures Exchange - Maize

Market Report: 08 July 2021

3rd Floor, AFGRI Building 12 Byls Bridge Boulevard Highveld Extension 73