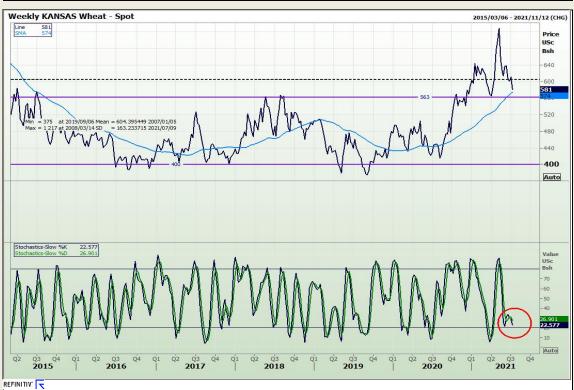

## **Technical Analysis**

Chicago Board of Trade and Kansas Board of Trade - Wheat

Market Report: 08 July 2021

3rd Floor, AFGRI Building 12 Byls Bridge Boulevard Highveld Extension 73