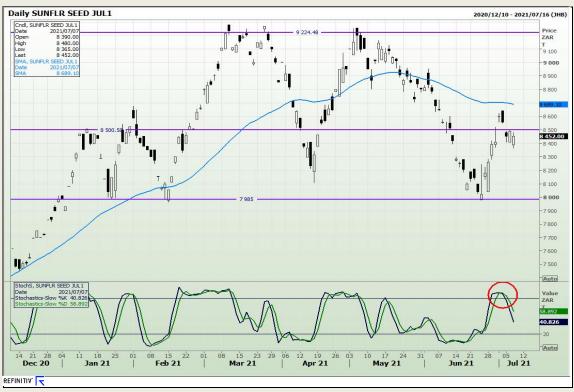

ilding 12 Byls Bridge Boulevard Highveld Extension 73

# **Technical Analysis**

South African Futures Exchange - Wheat





Market Report: 08 July 2021

3rd Floor, AFGRI Building 12 Byls Bridge Boulevard Highveld Extension 73

## **Technical Analysis**

Chicago Board of Trade and Kansas Board of Trade - Wheat





Market Report: 08 July 2021

3rd Floor, AFGRI Building 12 Byls Bridge Boulevard Highveld Extension 73

# **Technical Analysis**

Chicago Board of Trade - Soybeans





Market Report: 08 July 2021

3rd Floor, AFGRI Building 12 Byls Bridge Boulevard Highveld Extension 73

# **Technical Analysis**

**South African Futures Exchange - Soybeans** 





Market Report: 08 July 2021

3rd Floor, AFGRI Building 12 Byls Bridge Boulevard Highveld Extension 73

## **Technical Analysis**