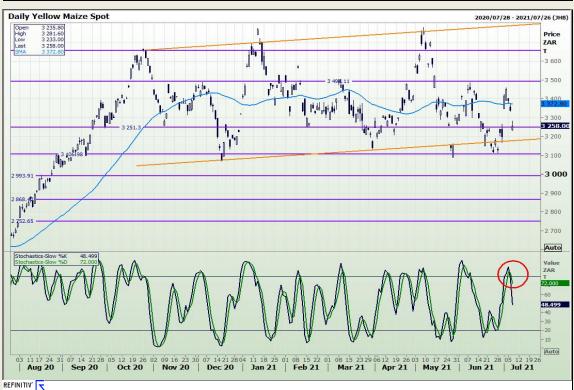

## **Technical Analysis**

South African Futures Exchange - Maize

Market Report: 08 July 2021

3rd Floor, AFGRI Building 12 Byls Bridge Boulevard Highveld Extension 73