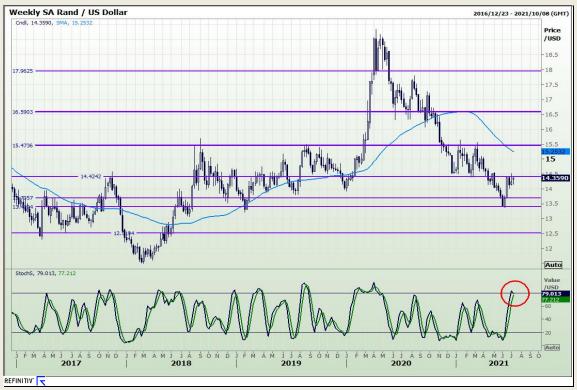

## **Technical Analysis**

Market Report: 08 July 2021

3rd Floor, AFGRI Building 12 Byls Bridge Boulevard Highveld Extension 73