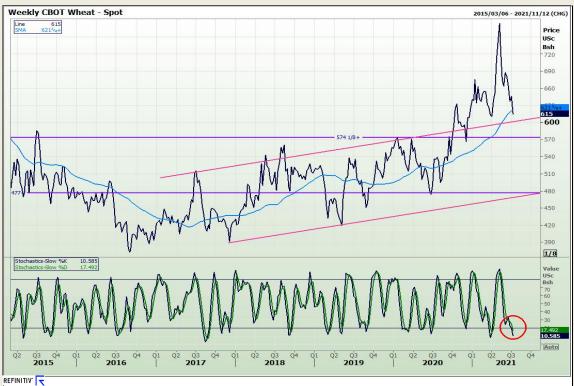

## **Technical Analysis**

Chicago Board of Trade and Kansas Board of Trade - Wheat

Market Report: 08 July 2021

3rd Floor, AFGRI Building 12 Byls Bridge Boulevard Highveld Extension 73