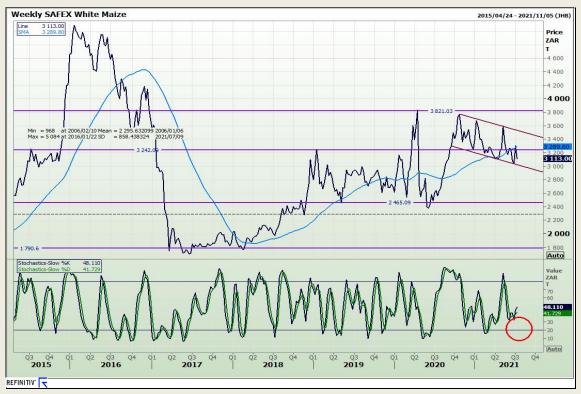

# **Technical Analysis**

South African Futures Exchange - Maize

Market Report: 08 July 2021

3rd Floor, AFGRI Building 12 Byls Bridge Boulevard Highveld Extension 73