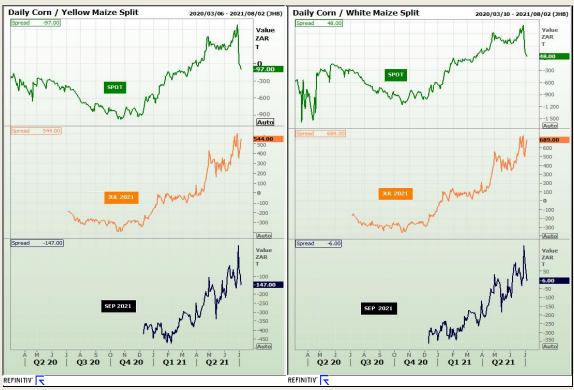

# **Technical Analysis**

South African Futures Exchange - Maize

Market Report: 08 July 2021

3rd Floor, AFGRI Building 12 Byls Bridge Boulevard Highveld Extension 73

## **Technical Analysis**

South African Futures Exchange - Maize

Market Report: 08 July 2021

3rd Floor, AFGRI Building 12 Byls Bridge Boulevard Highveld Extension 73