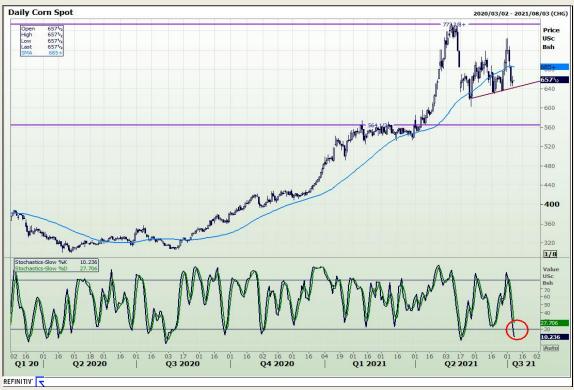

# **Technical Analysis**

South African Futures Exchange - Maize

Market Report: 08 July 2021

3rd Floor, AFGRI Building 12 Byls Bridge Boulevard Highveld Extension 73

## **Technical Analysis**

South African Futures Exchange - Maize

Market Report: 08 July 2021

3rd Floor, AFGRI Building 12 Byls Bridge Boulevard Highveld Extension 73