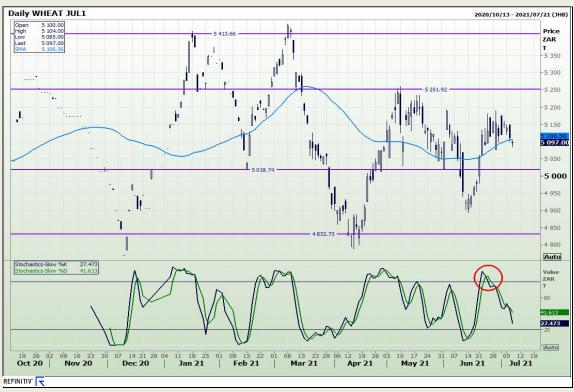

# **Technical Analysis**

South African Futures Exchange - Wheat

Market Report: 08 July 2021

3rd Floor, AFGRI Building 12 Byls Bridge Boulevard Highveld Extension 73