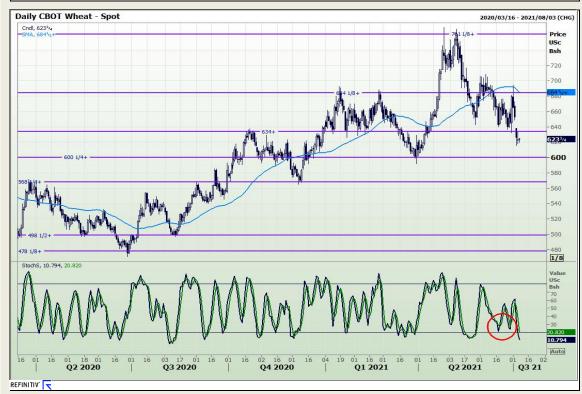

## **Technical Analysis**

Chicago Board of Trade and Kansas Board of Trade - Wheat

Market Report: 08 July 2021

3rd Floor, AFGRI Building 12 Byls Bridge Boulevard Highveld Extension 73