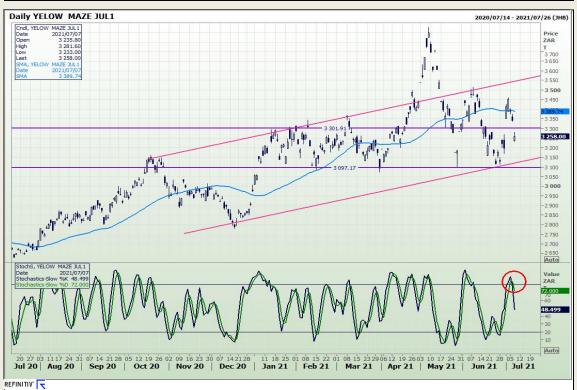

# **Technical Analysis**

South African Futures Exchange - Maize

Market Report: 08 July 2021

3rd Floor, AFGRI Building 12 Byls Bridge Boulevard Highveld Extension 73

## **Technical Analysis**

South African Futures Exchange - Maize

Market Report: 08 July 2021

3rd Floor, AFGRI Building 12 Byls Bridge Boulevard Highveld Extension 73