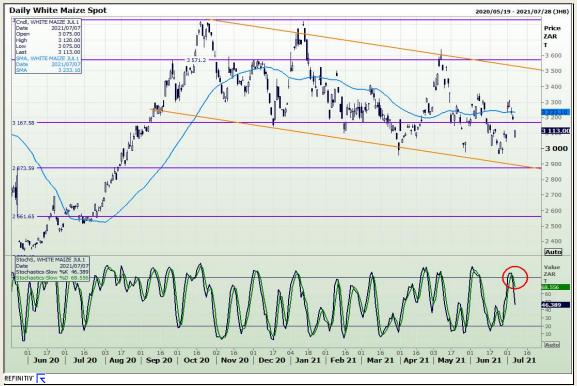

# **Technical Analysis**

South African Futures Exchange - Maize

Market Report: 08 July 2021

3rd Floor, AFGRI Building 12 Byls Bridge Boulevard Highveld Extension 73