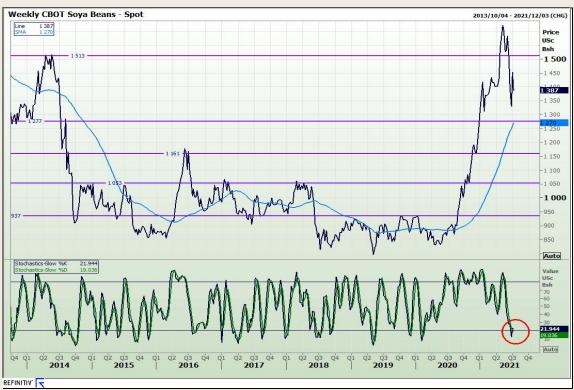

# **Technical Analysis**

Chicago Board of Trade - Soybeans

Market Report: 08 July 2021

3rd Floor, AFGRI Building 12 Byls Bridge Boulevard Highveld Extension 73