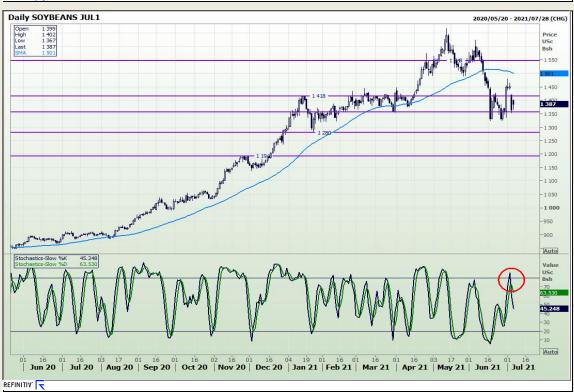

# **Technical Analysis**

Chicago Board of Trade - Soybeans

Market Report: 08 July 2021

3rd Floor, AFGRI Building 12 Byls Bridge Boulevard Highveld Extension 73