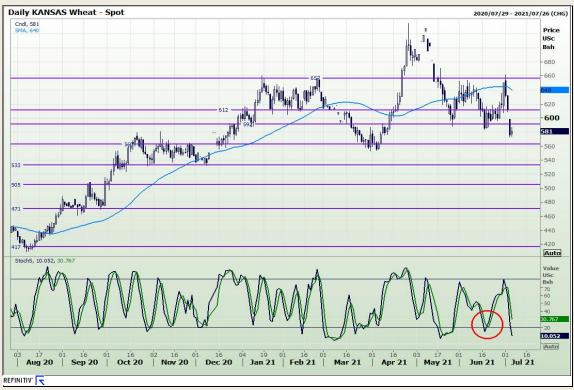

## **Technical Analysis**

Chicago Board of Trade and Kansas Board of Trade - Wheat

Market Report: 08 July 2021

3rd Floor, AFGRI Building 12 Byls Bridge Boulevard Highveld Extension 73