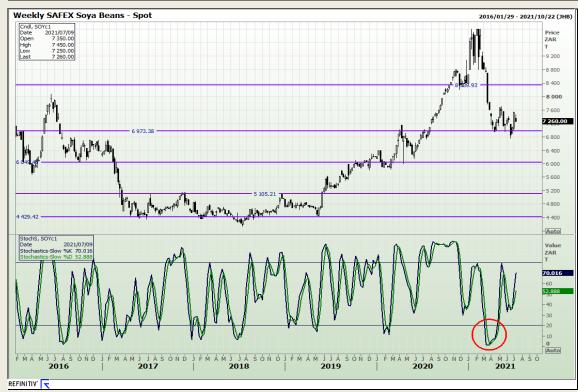

# **Technical Analysis**

**South African Futures Exchange - Soybeans** 

Market Report: 08 July 2021

3rd Floor, AFGRI Building 12 Byls Bridge Boulevard Highveld Extension 73