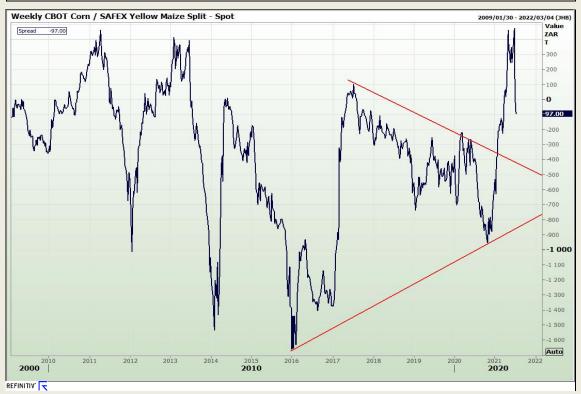

# **Technical Analysis**

South African Futures Exchange - Maize

Market Report: 08 July 2021

3rd Floor, AFGRI Building 12 Byls Bridge Boulevard Highveld Extension 73

## **Technical Analysis**

South African Futures Exchange - Maize

Market Report: 08 July 2021

3rd Floor, AFGRI Building 12 Byls Bridge Boulevard Highveld Extension 73