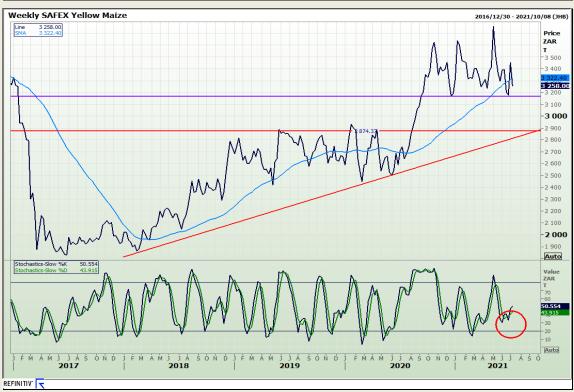

## **Technical Analysis**

South African Futures Exchange - Maize

Market Report: 08 July 2021

3rd Floor, AFGRI Building 12 Byls Bridge Boulevard Highveld Extension 73