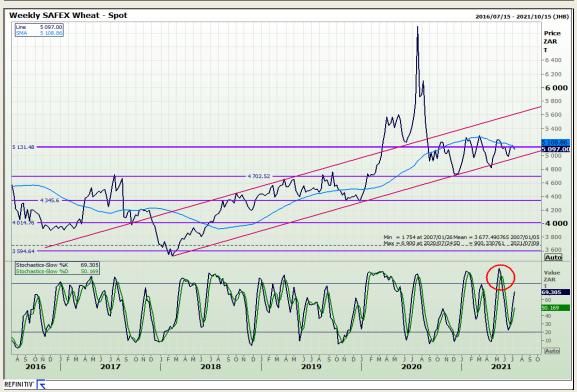

# **Technical Analysis**

South African Futures Exchange - Wheat

Market Report: 08 July 2021

3rd Floor, AFGRI Building 12 Byls Bridge Boulevard Highveld Extension 73