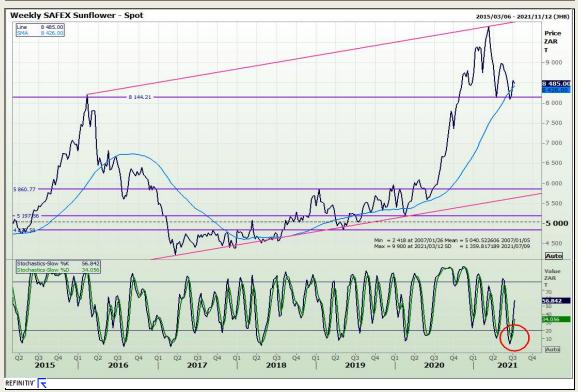

Building 12 Byls Bridge Boulevard Highveld Extension 73

## **Technical Analysis**

South African Futures Exchange - Wheat





Market Report: 09 July 2021

3rd Floor, AFGRI Building 12 Byls Bridge Boulevard Highveld Extension 73

## **Technical Analysis**

Chicago Board of Trade and Kansas Board of Trade - Wheat





Market Report: 09 July 2021

3rd Floor, AFGRI Building 12 Byls Bridge Boulevard Highveld Extension 73

# **Technical Analysis**

Chicago Board of Trade - Soybeans





Market Report: 09 July 2021

3rd Floor, AFGRI Building 12 Byls Bridge Boulevard Highveld Extension 73

# **Technical Analysis**

**South African Futures Exchange - Soybeans** 





Market Report: 09 July 2021

3rd Floor, AFGRI Building 12 Byls Bridge Boulevard Highveld Extension 73

# **Technical Analysis**