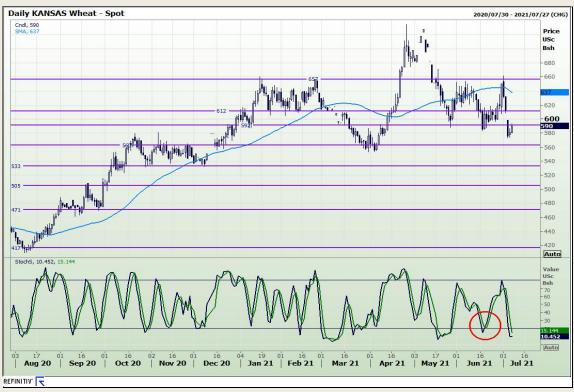

## **Technical Analysis**

Chicago Board of Trade and Kansas Board of Trade - Wheat

Market Report: 09 July 2021

3rd Floor, AFGRI Building 12 Byls Bridge Boulevard Highveld Extension 73