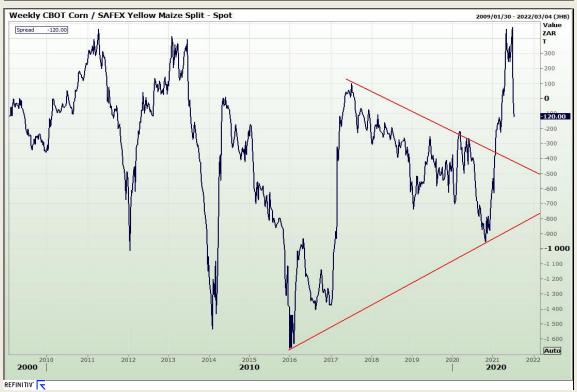

# **Technical Analysis**

South African Futures Exchange - Maize

Market Report: 09 July 2021

3rd Floor, AFGRI Building 12 Byls Bridge Boulevard Highveld Extension 73

## **Technical Analysis**

South African Futures Exchange - Maize

Market Report: 09 July 2021

3rd Floor, AFGRI Building 12 Byls Bridge Boulevard Highveld Extension 73