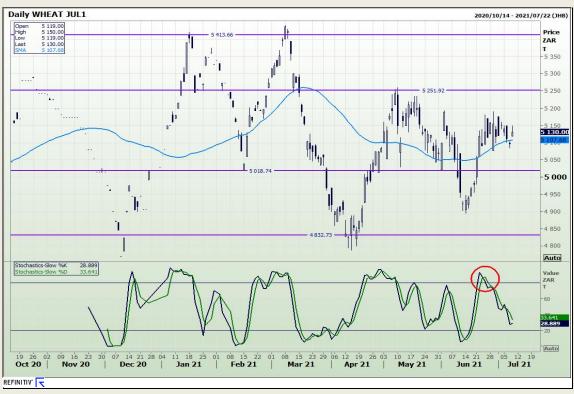

## **Technical Analysis**

South African Futures Exchange - Wheat

Market Report: 09 July 2021

3rd Floor, AFGRI Building 12 Byls Bridge Boulevard Highveld Extension 73