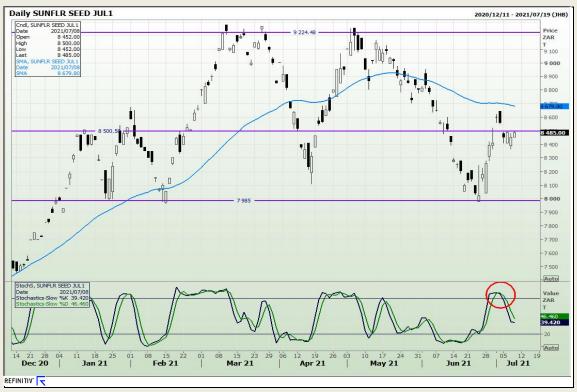

ilding 12 Byls Bridge Boulevard Highveld Extension 73

## **Technical Analysis**

South African Futures Exchange - Wheat





Market Report: 09 July 2021

3rd Floor, AFGRI Building 12 Byls Bridge Boulevard Highveld Extension 73

## **Technical Analysis**

Chicago Board of Trade and Kansas Board of Trade - Wheat





Market Report: 09 July 2021

3rd Floor, AFGRI Building 12 Byls Bridge Boulevard Highveld Extension 73

# **Technical Analysis**

Chicago Board of Trade - Soybeans





Market Report: 09 July 2021

3rd Floor, AFGRI Building 12 Byls Bridge Boulevard Highveld Extension 73

# **Technical Analysis**

**South African Futures Exchange - Soybeans** 





Market Report: 09 July 2021

3rd Floor, AFGRI Building 12 Byls Bridge Boulevard Highveld Extension 73

# **Technical Analysis**