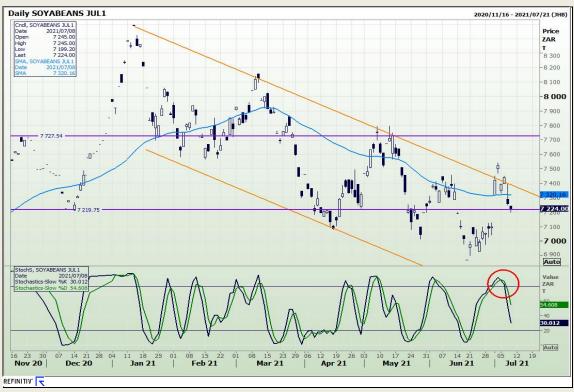

# **Technical Analysis**

**South African Futures Exchange - Soybeans** 

Market Report: 09 July 2021

3rd Floor, AFGRI Building 12 Byls Bridge Boulevard Highveld Extension 73