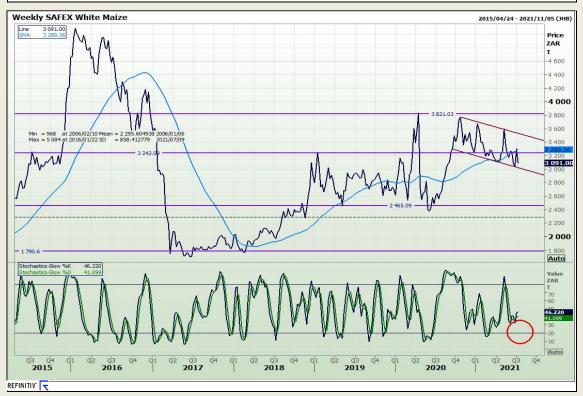

# **Technical Analysis**

South African Futures Exchange - Maize

Market Report: 09 July 2021

3rd Floor, AFGRI Building 12 Byls Bridge Boulevard Highveld Extension 73

## **Technical Analysis**

South African Futures Exchange - Maize

Market Report: 09 July 2021

3rd Floor, AFGRI Building 12 Byls Bridge Boulevard Highveld Extension 73