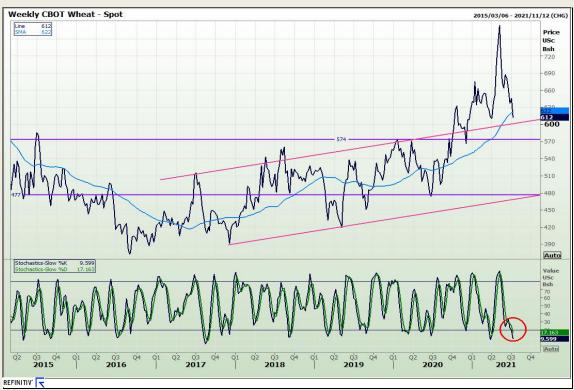

## **Technical Analysis**

Chicago Board of Trade and Kansas Board of Trade - Wheat

Market Report: 09 July 2021

3rd Floor, AFGRI Building 12 Byls Bridge Boulevard Highveld Extension 73