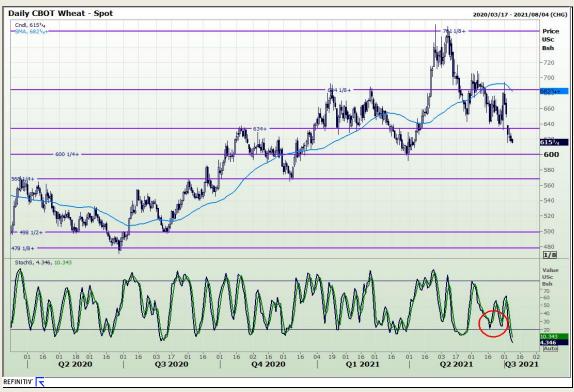

## **Technical Analysis**

Chicago Board of Trade and Kansas Board of Trade - Wheat

Market Report: 09 July 2021

3rd Floor, AFGRI Building 12 Byls Bridge Boulevard Highveld Extension 73