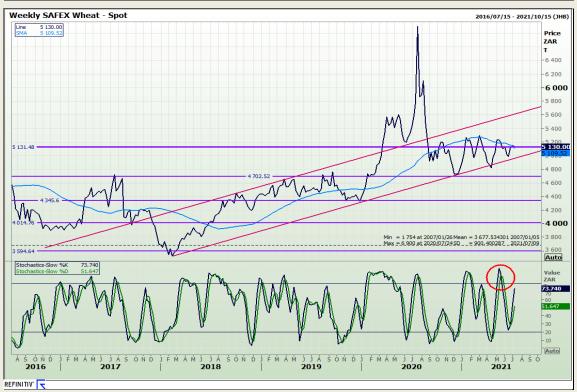

## **Technical Analysis**

South African Futures Exchange - Wheat

Market Report: 09 July 2021

3rd Floor, AFGRI Building 12 Byls Bridge Boulevard Highveld Extension 73