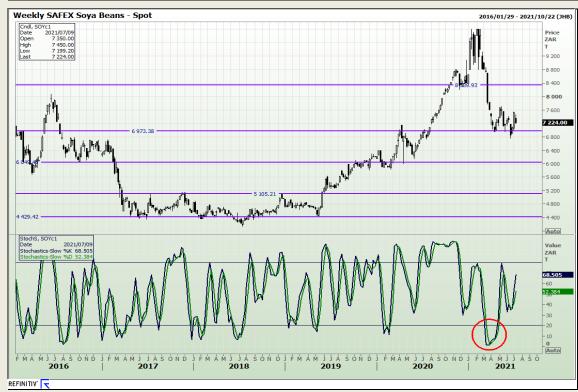

# **Technical Analysis**

**South African Futures Exchange - Soybeans** 

Market Report: 09 July 2021

3rd Floor, AFGRI Building 12 Byls Bridge Boulevard Highveld Extension 73