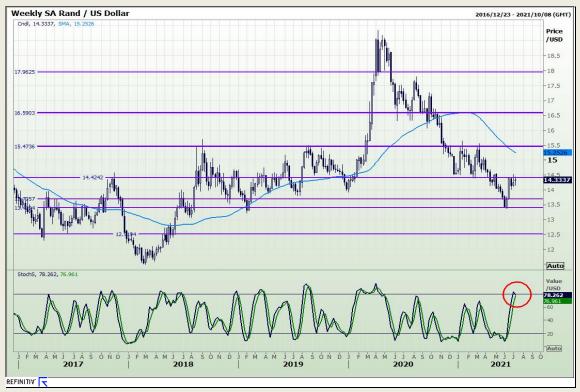

## **Technical Analysis**

Market Report: 09 July 2021

3rd Floor, AFGRI Building 12 Byls Bridge Boulevard Highveld Extension 73

# **Technical Analysis**

Market Report: 09 July 2021

3rd Floor, AFGRI Building 12 Byls Bridge Boulevard Highveld Extension 73