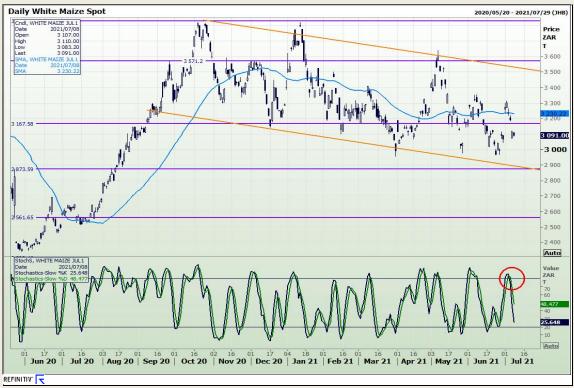

# **Technical Analysis**

South African Futures Exchange - Maize

Market Report: 09 July 2021

3rd Floor, AFGRI Building 12 Byls Bridge Boulevard Highveld Extension 73

## **Technical Analysis**

South African Futures Exchange - Maize

Market Report: 09 July 2021

3rd Floor, AFGRI Building 12 Byls Bridge Boulevard Highveld Extension 73