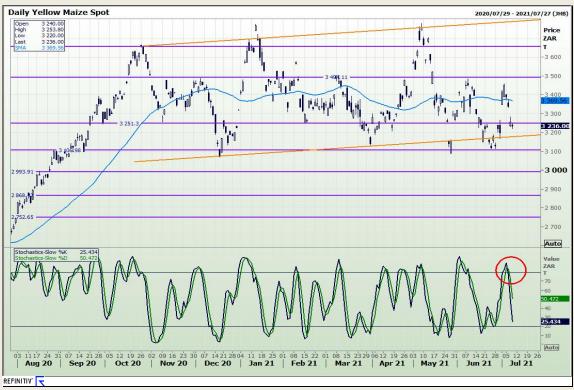

# **Technical Analysis**

South African Futures Exchange - Maize

Market Report: 09 July 2021

3rd Floor, AFGRI Building 12 Byls Bridge Boulevard Highveld Extension 73

## **Technical Analysis**

South African Futures Exchange - Maize

Market Report: 09 July 2021

3rd Floor, AFGRI Building 12 Byls Bridge Boulevard Highveld Extension 73