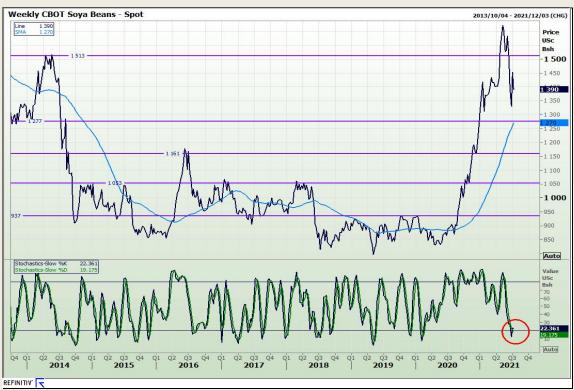

# **Technical Analysis**

Chicago Board of Trade - Soybeans

Market Report: 09 July 2021

3rd Floor, AFGRI Building 12 Byls Bridge Boulevard Highveld Extension 73