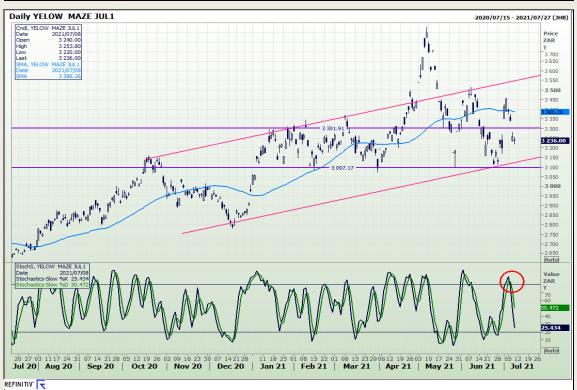

## **Technical Analysis**

South African Futures Exchange - Maize

Market Report: 09 July 2021

3rd Floor, AFGRI Building 12 Byls Bridge Boulevard Highveld Extension 73