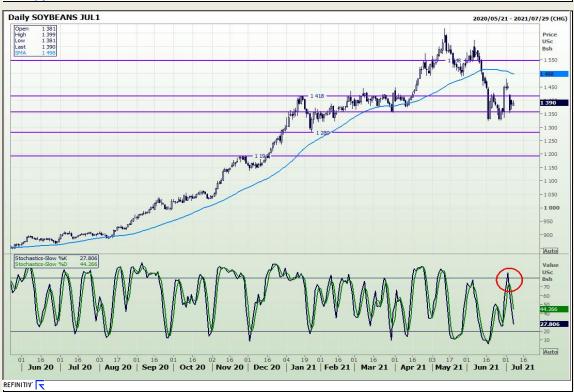

# **Technical Analysis**

Chicago Board of Trade - Soybeans

Market Report: 09 July 2021

3rd Floor, AFGRI Building 12 Byls Bridge Boulevard Highveld Extension 73