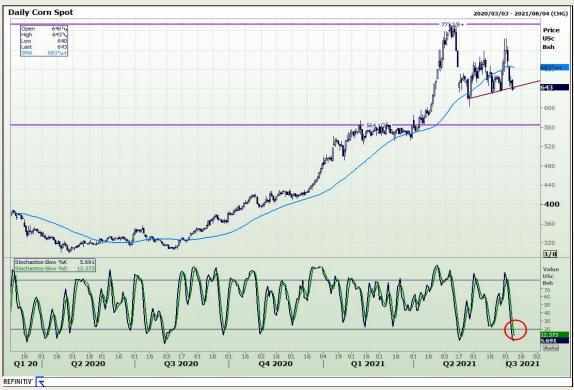

# **Technical Analysis**

South African Futures Exchange - Maize

Market Report: 09 July 2021

3rd Floor, AFGRI Building 12 Byls Bridge Boulevard Highveld Extension 73

## **Technical Analysis**

South African Futures Exchange - Maize

Market Report: 09 July 2021

3rd Floor, AFGRI Building 12 Byls Bridge Boulevard Highveld Extension 73