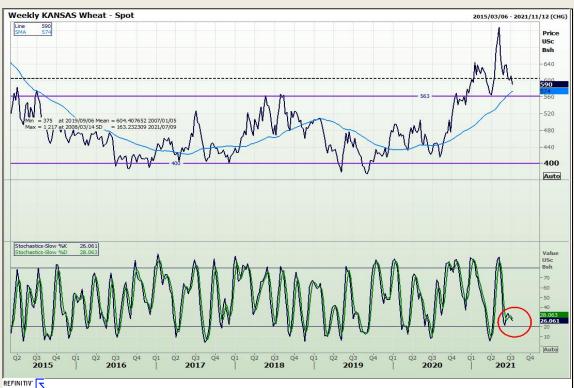

## **Technical Analysis**

Chicago Board of Trade and Kansas Board of Trade - Wheat

Market Report: 09 July 2021

3rd Floor, AFGRI Building 12 Byls Bridge Boulevard Highveld Extension 73