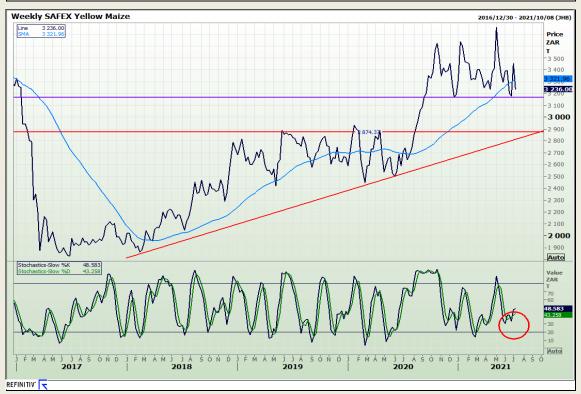

# **Technical Analysis**

South African Futures Exchange - Maize

Market Report: 09 July 2021

3rd Floor, AFGRI Building 12 Byls Bridge Boulevard Highveld Extension 73

## **Technical Analysis**

South African Futures Exchange - Maize

Market Report: 09 July 2021

3rd Floor, AFGRI Building 12 Byls Bridge Boulevard Highveld Extension 73