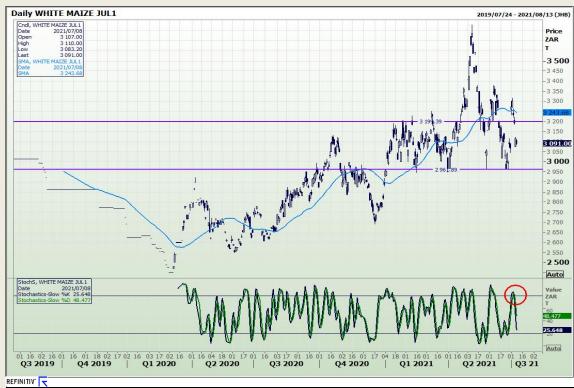

# **Technical Analysis**

South African Futures Exchange - Maize

Market Report: 09 July 2021

3rd Floor, AFGRI Building 12 Byls Bridge Boulevard Highveld Extension 73

## **Technical Analysis**

South African Futures Exchange - Maize

Market Report: 09 July 2021

3rd Floor, AFGRI Building 12 Byls Bridge Boulevard Highveld Extension 73