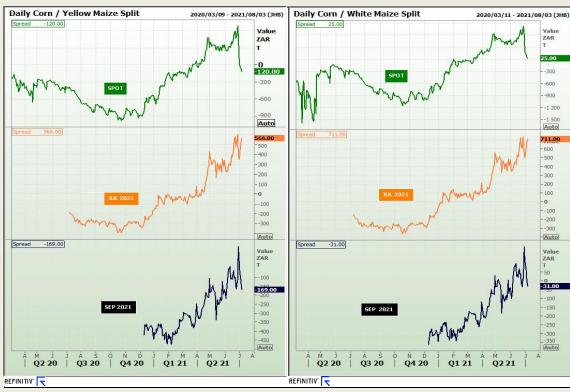

# **Technical Analysis**

South African Futures Exchange - Maize

Market Report: 09 July 2021

3rd Floor, AFGRI Building 12 Byls Bridge Boulevard Highveld Extension 73

## **Technical Analysis**

South African Futures Exchange - Maize

Market Report: 09 July 2021

3rd Floor, AFGRI Building 12 Byls Bridge Boulevard Highveld Extension 73