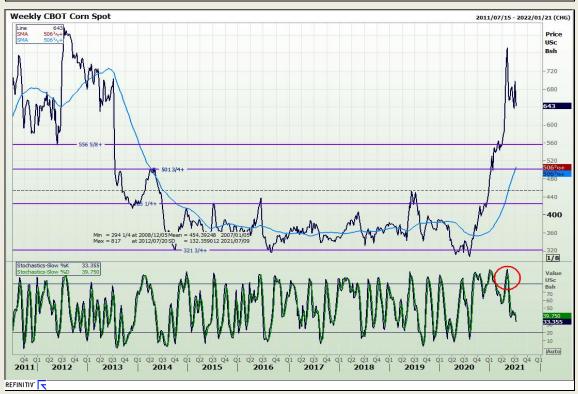

# **Technical Analysis**

South African Futures Exchange - Maize

Market Report: 09 July 2021

3rd Floor, AFGRI Building 12 Byls Bridge Boulevard Highveld Extension 73

## **Technical Analysis**

South African Futures Exchange - Maize

Market Report: 09 July 2021

3rd Floor, AFGRI Building 12 Byls Bridge Boulevard Highveld Extension 73