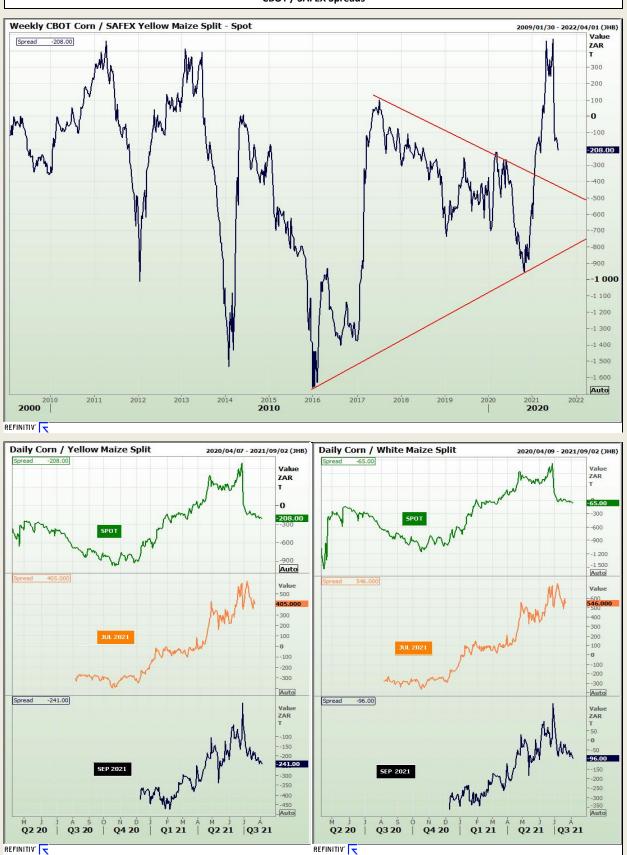

# **Technical Analysis**

South African Futures Exchange - Maize

Market Report : 10 August 2021

# **Technical Analysis**

South African Futures Exchange - Maize

or warranties, expressed or implied, as to the correctness, accuracy or completeness of the report. Neither GROCAPITAL AND AFGRI, nor any affiliate, nor any of their respective officers, directors, partners or employees, shall assume any liability for any losses arising from errors or omissions in the opinions, forecasts or information, irrespective of whether there has been any negligence by GroCapital and AFGRI, their affiliate, or their respective officers, directors, partners or employees, regardless of whether such damages were foreseen or unforeseen. The information contained in this report is confidential and may be subject to legal privilege. This report is not intended to not should it be taken to create any legal relations or contractual relations.