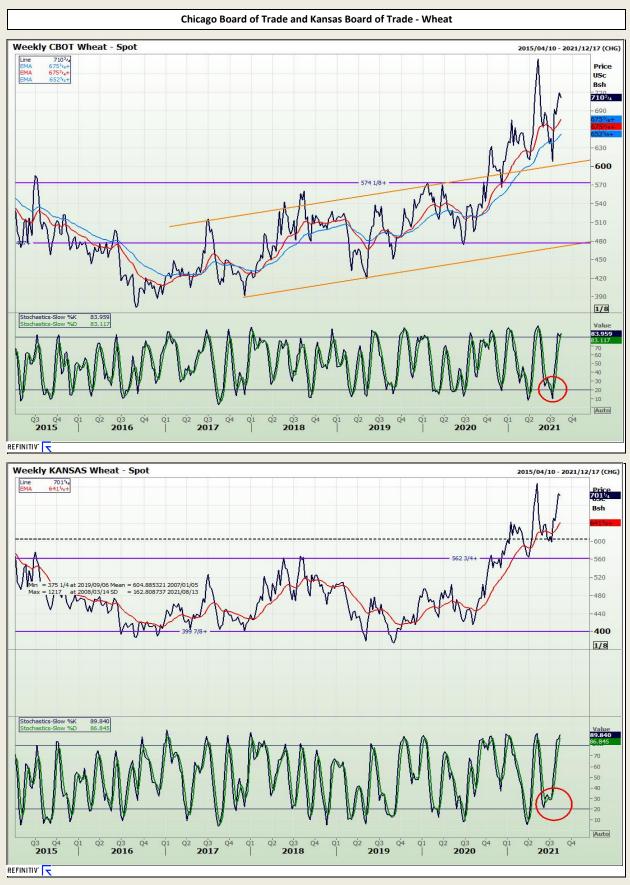

# **Technical Analysis**

South African Futures Exchange - Wheat

Market Report : 10 August 2021