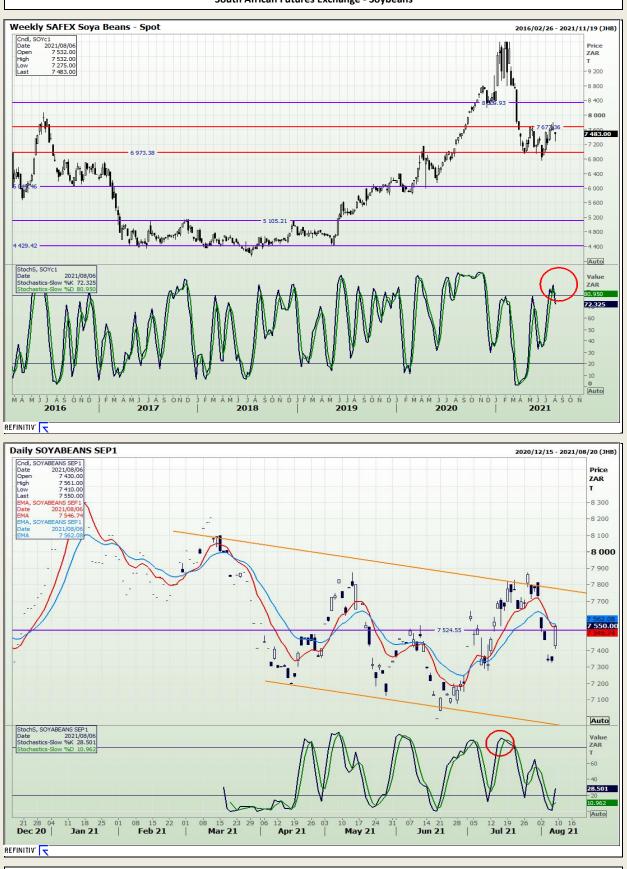

# **Technical Analysis**

South African Futures Exchange - Soybeans

Market Report : 10 August 2021