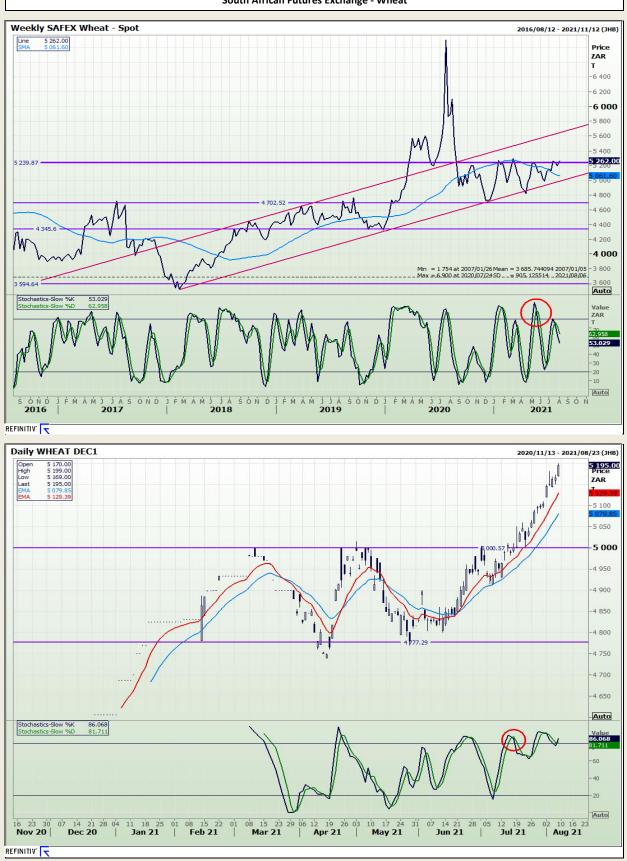

# **Technical Analysis**

South African Futures Exchange - Wheat

Market Report : 10 August 2021