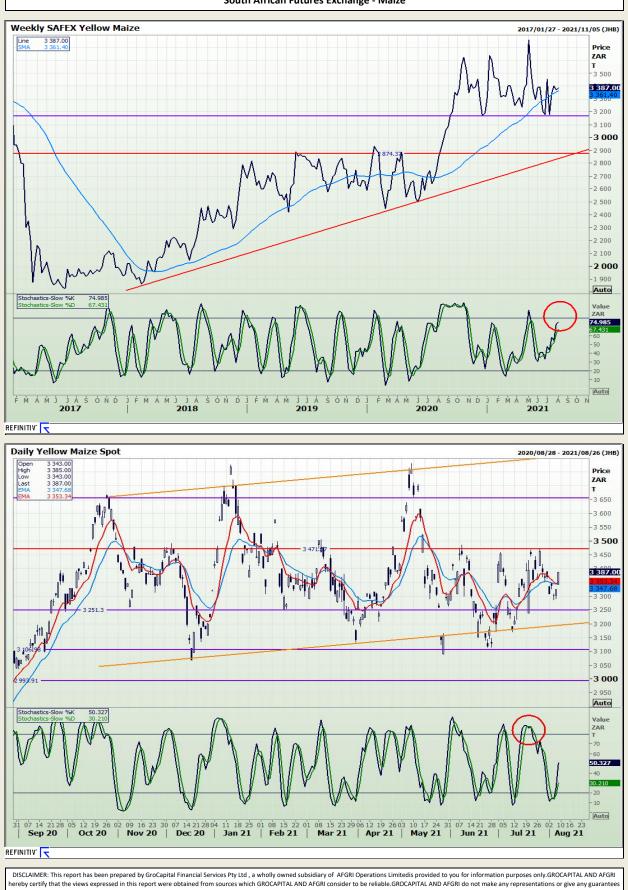

# **Technical Analysis**

South African Futures Exchange - Maize

Market Report : 10 August 2021