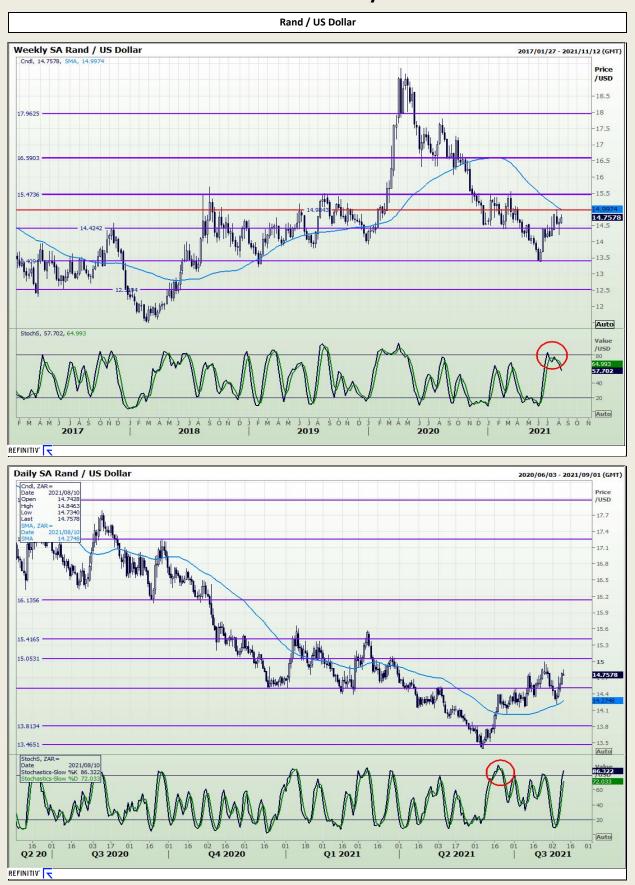

Market Report : 10 August 2021

**Technical Analysis** 





Market Report : 10 August 2021

**Technical Analysis** 

CBOT / SAFEX Spreads



DISCLAIMER: This report has been prepared by GroCapital Financial Services Pty Ltd, a wholly owned subsidiary of AFGRI Operations Limitedis provided to you for information purposes only.GROCAPITAL AND AFGRI hereby certify that the views expressed in this report were obtained from sources which GROCAPITAL AND AFGRI consider to be reliable.GROCAPITAL AND AFGRI do not make any representations or give any guarantees or warranties, expressed or implied, as to the correctness, accuracy or completeness of the report.Neither GROCAPITAL AND AFGRI, nor any affiliate, nor any of their respective officers, directors, partners or employees, shall assume any liability for any losses arising from errors or omissions in t