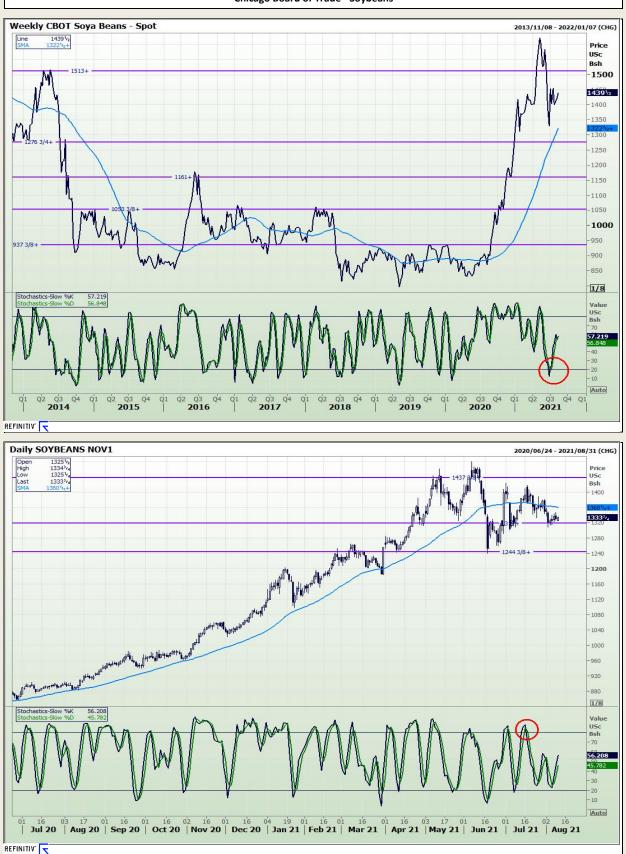

# **Technical Analysis**

Chicago Board of Trade - Soybeans

Market Report : 10 August 2021