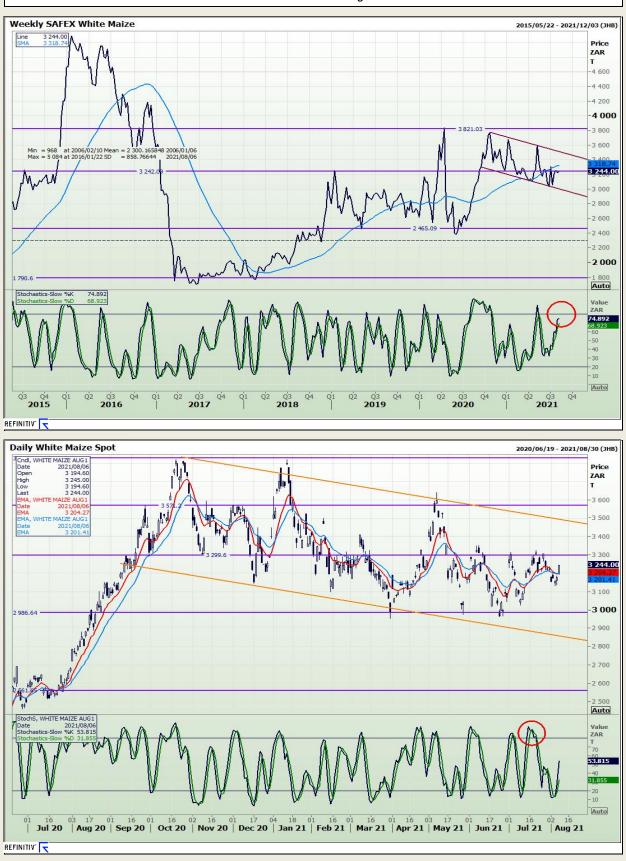

# **Technical Analysis**

South African Futures Exchange - Maize

Market Report : 10 August 2021

# **Technical Analysis**

South African Futures Exchange - Maize

or warranties, expressed or implied, as to the correctness, accuracy or completeness of the report. Neither GROCAPITAL AND AFGRI, nor any affiliate, nor any of their respective officers, directors, partners or employees, shall assume any liability for any losses arising from errors or omissions in the opinions, forecasts or information, irrespective of whether there has been any negligence by GroCapital and AFGRI, their affiliate, or their respective officers, directors, partners or employees, regardless of whether such damages were foreseen or unforeseen. The information contained in this report is confidential and may be subject to legal privilege. This report is not intended to not should it be taken to create any legal relations or contractual relations.