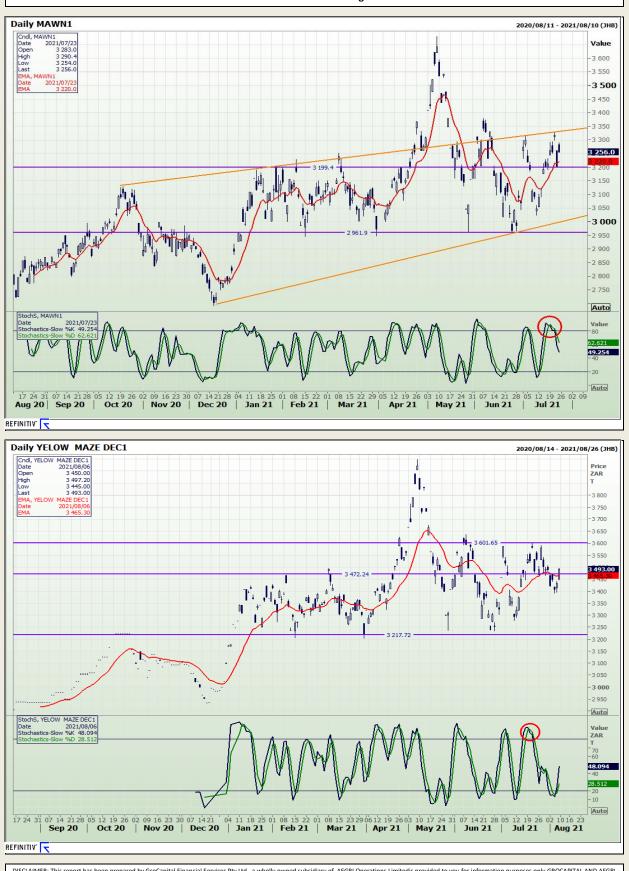

# **Technical Analysis**

South African Futures Exchange - Maize

Market Report : 10 August 2021