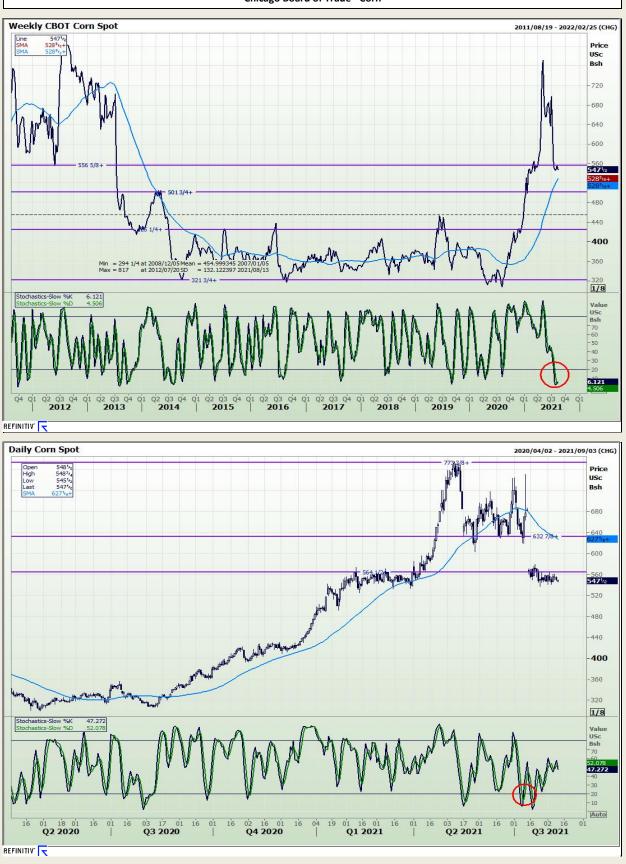

Jannie van Der Watt - 011 063 2729 Susan Mittermeier - 011 063 2720 Willem Peyper - 011 063 2724 Johan Du Toit - 011 063 2723

Market Report : 10 August 2021

**Technical Analysis** 

Chicago Board of Trade - Corn