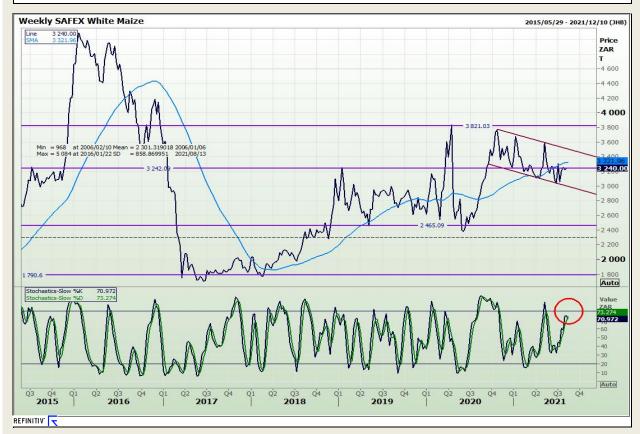

# **Technical Analysis**

**South African Futures Exchange - Maize** 

Market Report: 11 August 2021

3rd Floor, AFGRI Building 12 Byls Bridge Boulevard Highveld Extension 73