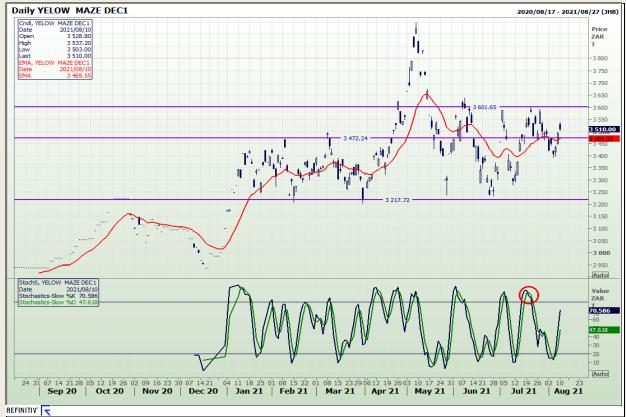

# **Technical Analysis**

**South African Futures Exchange - Maize** 

Market Report: 11 August 2021

3rd Floor, AFGRI Building 12 Byls Bridge Boulevard Highveld Extension 73