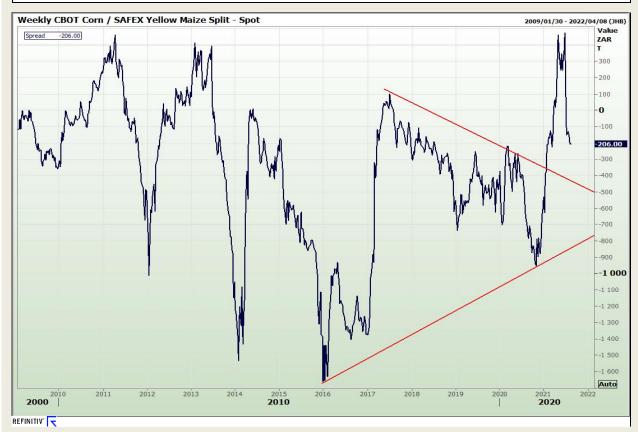

## **Technical Analysis**

**CBOT / SAFEX Spreads** 

Market Report: 11 August 2021

3rd Floor, AFGRI Building 12 Byls Bridge Boulevard Highveld Extension 73