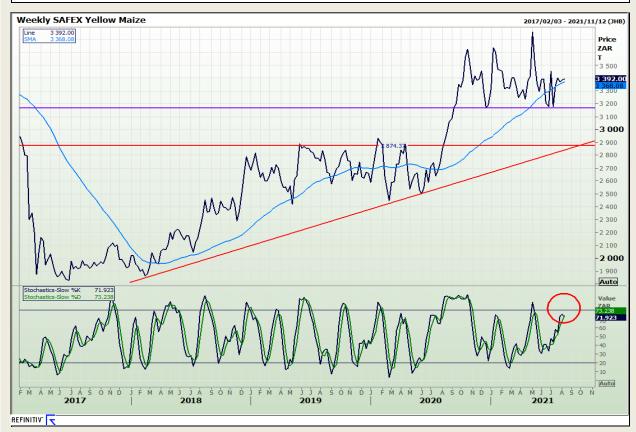

# **Technical Analysis**

**South African Futures Exchange - Maize** 

Market Report: 11 August 2021

3rd Floor, AFGRI Building 12 Byls Bridge Boulevard Highveld Extension 73