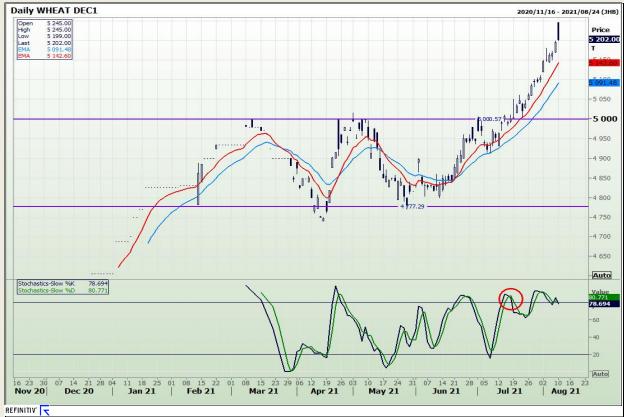

# **Technical Analysis**

**South African Futures Exchange - Wheat** 

Market Report : 11 August 2021

3rd Floor, AFGRI Building 12 Byls Bridge Boulevard Highveld Extension 73