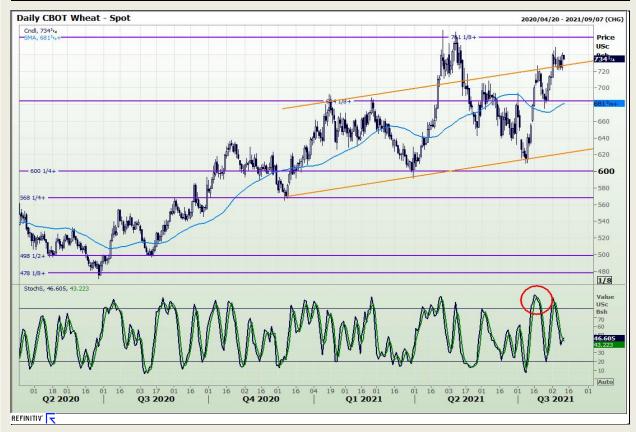

## **Technical Analysis**

Chicago Board of Trade and Kansas Board of Trade - Wheat

Market Report: 11 August 2021

3rd Floor, AFGRI Building 12 Byls Bridge Boulevard Highveld Extension 73