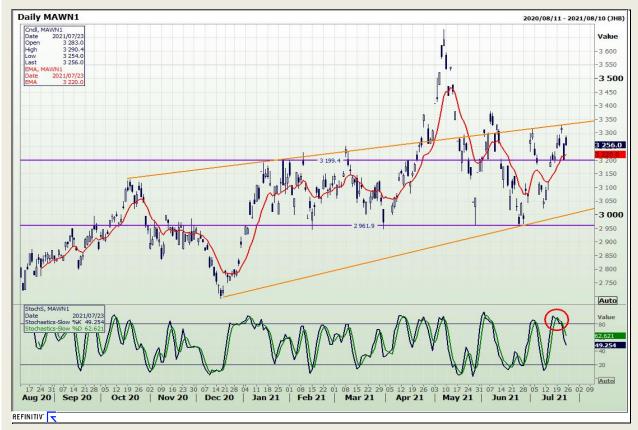

# **Technical Analysis**

**South African Futures Exchange - Maize** 

Market Report: 11 August 2021

3rd Floor, AFGRI Building 12 Byls Bridge Boulevard Highveld Extension 73