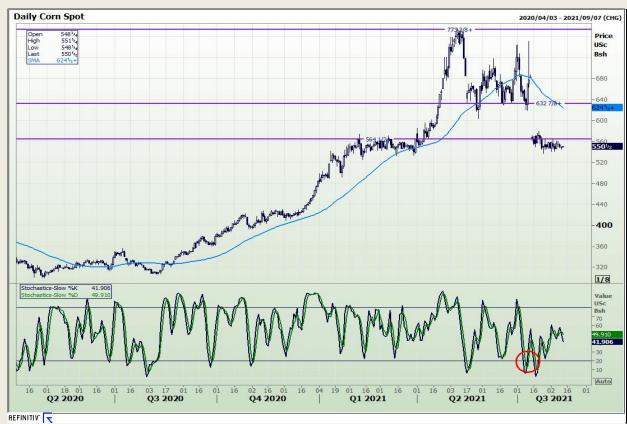

## **Technical Analysis**

Chicago Board of Trade - Corn

Market Report: 11 August 2021

3rd Floor, AFGRI Building 12 Byls Bridge Boulevard Highveld Extension 73