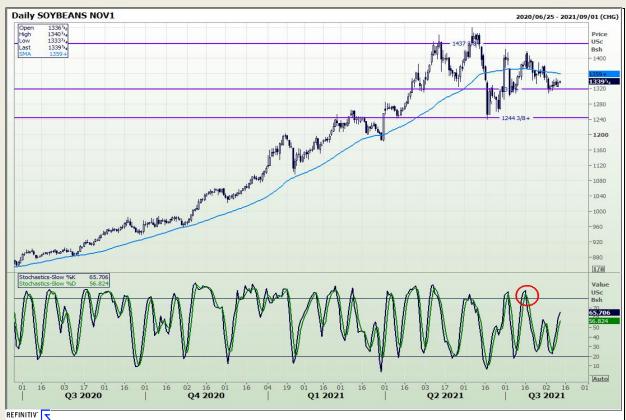

## **Technical Analysis**

**Chicago Board of Trade - Soybeans** 

Market Report: 11 August 2021

3rd Floor, AFGRI Building 12 Byls Bridge Boulevard Highveld Extension 73