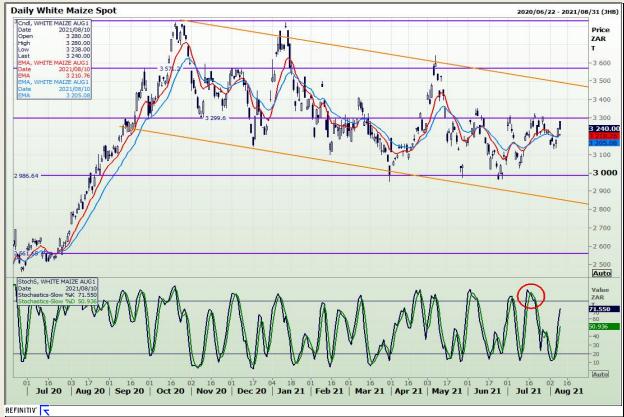

# **Technical Analysis**

**South African Futures Exchange - Maize** 

Market Report: 11 August 2021

3rd Floor, AFGRI Building 12 Byls Bridge Boulevard Highveld Extension 73