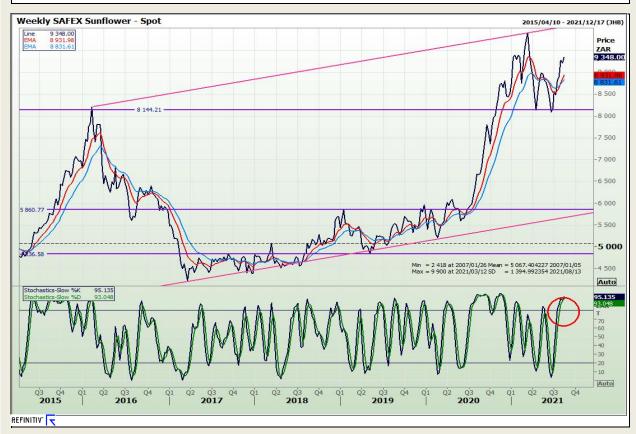

Analysis**

**South African Futures Exchange - Wheat** 







Market Report : 11 August 2021

3rd Floor, AFGRI Building 12 Byls Bridge Boulevard Highveld Extension 73

## **Technical Analysis**

Chicago Board of Trade and Kansas Board of Trade - Wheat







Market Report: 11 August 2021

3rd Floor, AFGRI Building 12 Byls Bridge Boulevard Highveld Extension 73

## **Technical Analysis**

**Chicago Board of Trade - Soybeans** 







Market Report: 11 August 2021

3rd Floor, AFGRI Building 12 Byls Bridge Boulevard Highveld Extension 73

# **Technical Analysis**

**South African Futures Exchange - Soybeans** 







Market Report: 11 August 2021

3rd Floor, AFGRI Building 12 Byls Bridge Boulevard Highveld Extension 73

## **Technical Analysis**

South African Futures Exchange - Sunflower