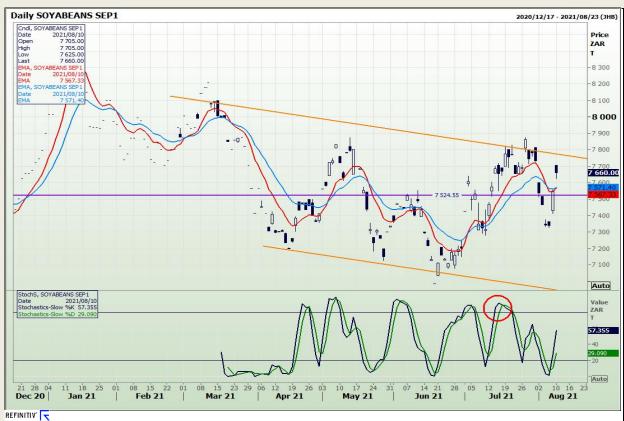

# **Technical Analysis**

**South African Futures Exchange - Soybeans** 

Market Report: 11 August 2021

3rd Floor, AFGRI Building 12 Byls Bridge Boulevard Highveld Extension 73