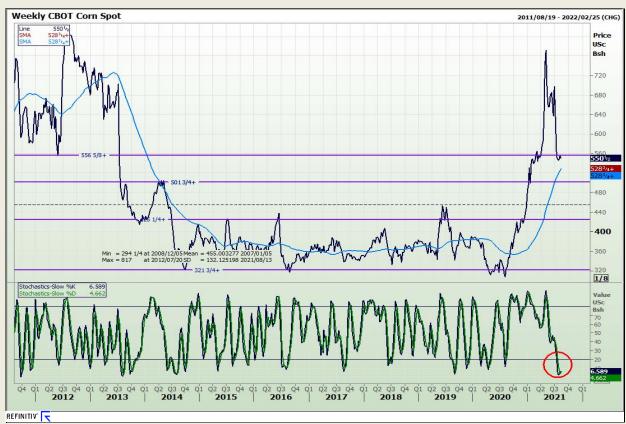

## **Technical Analysis**

Chicago Board of Trade - Corn

Market Report: 11 August 2021

3rd Floor, AFGRI Building 12 Byls Bridge Boulevard Highveld Extension 73