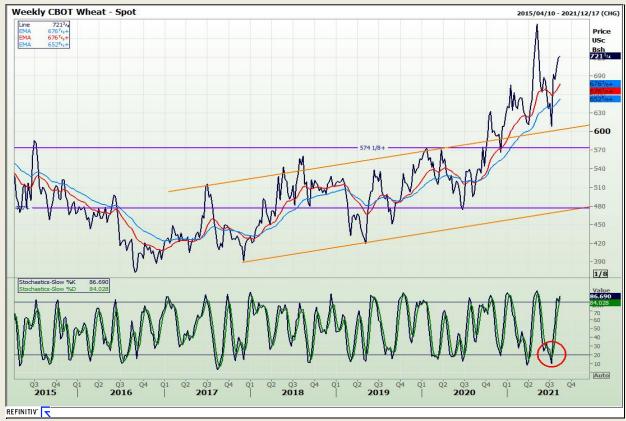

## **Technical Analysis**

Chicago Board of Trade and Kansas Board of Trade - Wheat

Market Report: 11 August 2021

3rd Floor, AFGRI Building 12 Byls Bridge Boulevard Highveld Extension 73