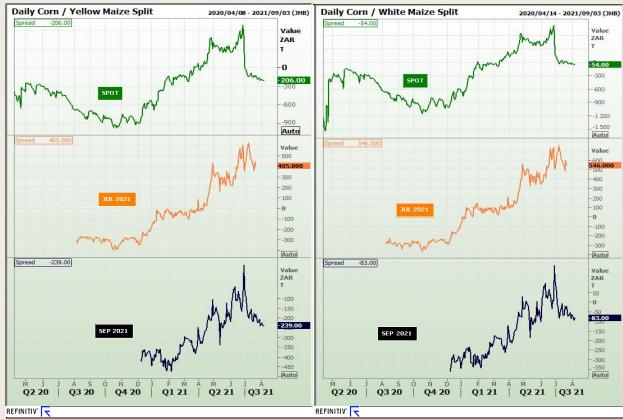

## **Technical Analysis**

**CBOT / SAFEX Spreads** 

Market Report: 11 August 2021

3rd Floor, AFGRI Building 12 Byls Bridge Boulevard Highveld Extension 73