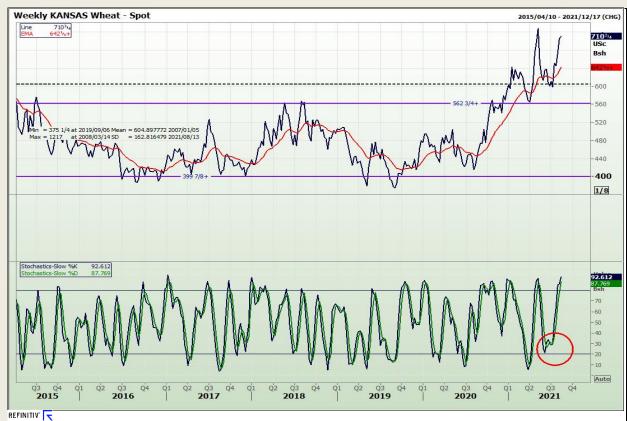

## **Technical Analysis**

Chicago Board of Trade and Kansas Board of Trade - Wheat

Market Report: 11 August 2021

3rd Floor, AFGRI Building 12 Byls Bridge Boulevard Highveld Extension 73