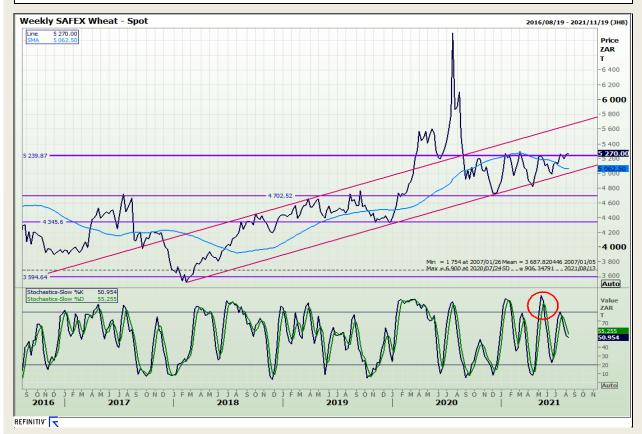

# **Technical Analysis**

**South African Futures Exchange - Wheat** 

Market Report : 11 August 2021

3rd Floor, AFGRI Building 12 Byls Bridge Boulevard Highveld Extension 73