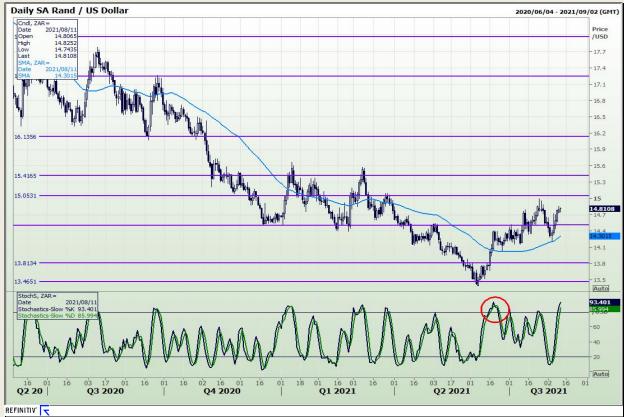

# **Technical Analysis**

Rand / US Dollar

Market Report : 11 August 2021

3rd Floor, AFGRI Building 12 Byls Bridge Boulevard Highveld Extension 73