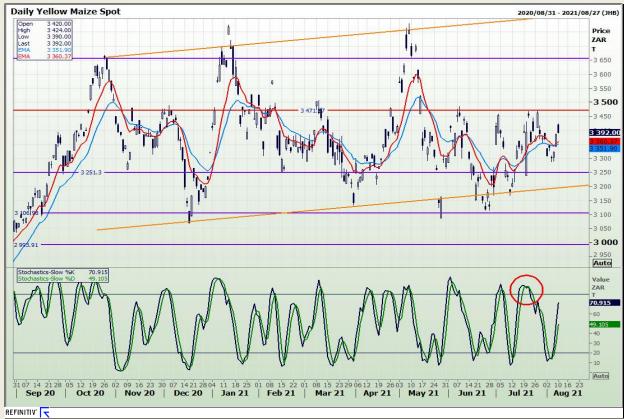

# **Technical Analysis**

**South African Futures Exchange - Maize** 

Market Report: 11 August 2021

3rd Floor, AFGRI Building 12 Byls Bridge Boulevard Highveld Extension 73