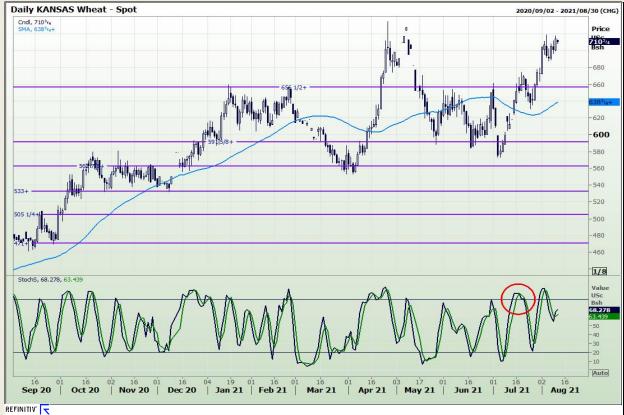

## **Technical Analysis**

Chicago Board of Trade and Kansas Board of Trade - Wheat

Market Report: 11 August 2021

3rd Floor, AFGRI Building 12 Byls Bridge Boulevard Highveld Extension 73