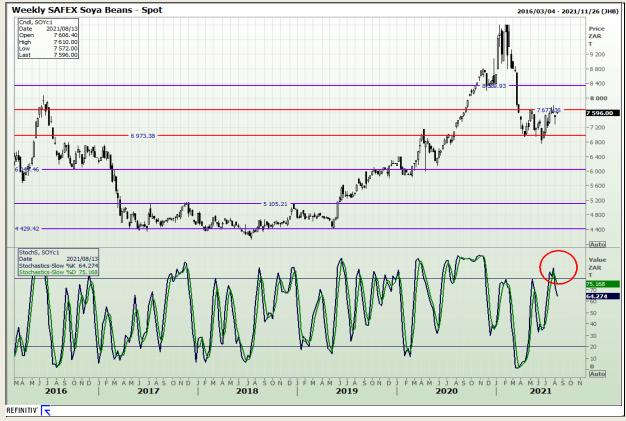

# **Technical Analysis**

**South African Futures Exchange - Soybeans** 

Market Report: 11 August 2021

3rd Floor, AFGRI Building 12 Byls Bridge Boulevard Highveld Extension 73