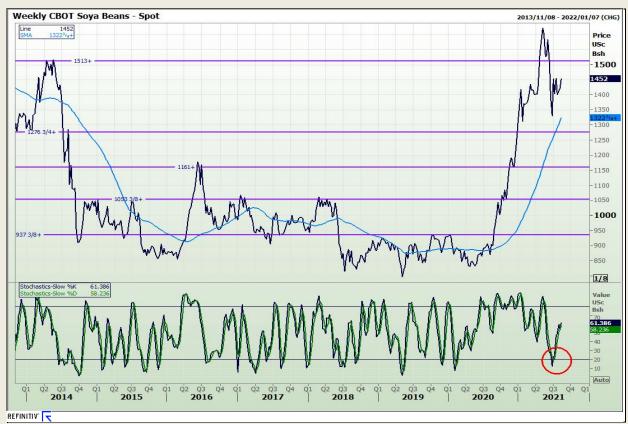

## **Technical Analysis**

**Chicago Board of Trade - Soybeans** 

Market Report: 11 August 2021

3rd Floor, AFGRI Building 12 Byls Bridge Boulevard Highveld Extension 73