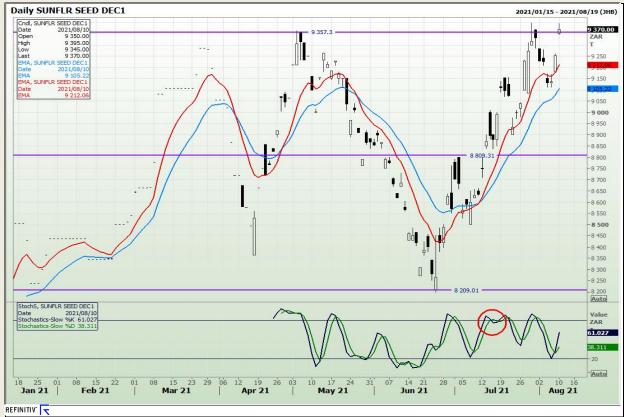

nalysis**

**South African Futures Exchange - Wheat** 







Market Report : 11 August 2021

3rd Floor, AFGRI Building 12 Byls Bridge Boulevard Highveld Extension 73

## **Technical Analysis**

Chicago Board of Trade and Kansas Board of Trade - Wheat







Market Report: 11 August 2021

3rd Floor, AFGRI Building 12 Byls Bridge Boulevard Highveld Extension 73

## **Technical Analysis**

**Chicago Board of Trade - Soybeans** 







Market Report: 11 August 2021

3rd Floor, AFGRI Building 12 Byls Bridge Boulevard Highveld Extension 73

# **Technical Analysis**

**South African Futures Exchange - Soybeans** 







Market Report: 11 August 2021

3rd Floor, AFGRI Building 12 Byls Bridge Boulevard Highveld Extension 73

## **Technical Analysis**

South African Futures Exchange - Sunflower