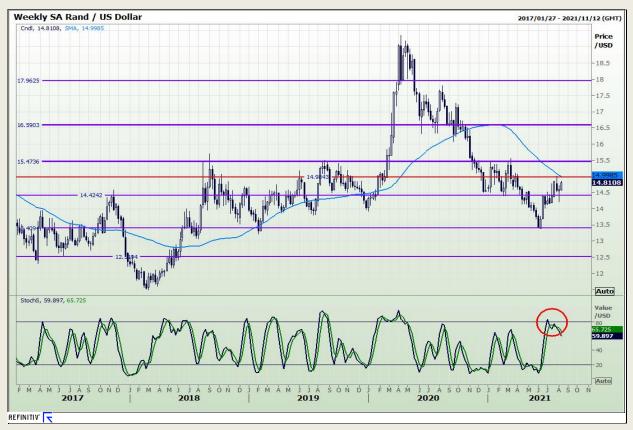

# **Technical Analysis**

Rand / US Dollar

Market Report : 11 August 2021

3rd Floor, AFGRI Building 12 Byls Bridge Boulevard Highveld Extension 73