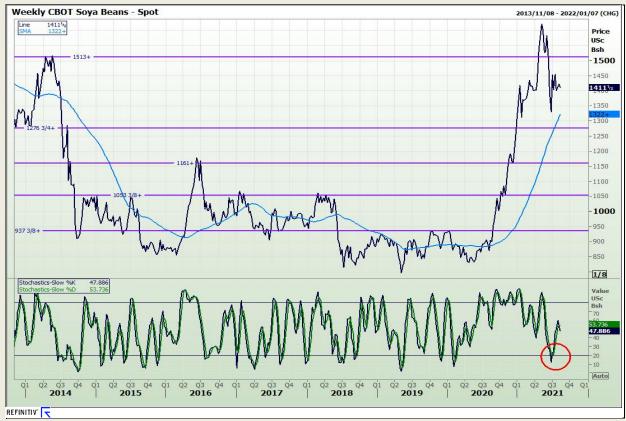

# **Technical Analysis**

**Chicago Board of Trade - Soybeans** 

Market Report: 12 August 2021

3rd Floor, AFGRI Building 12 Byls Bridge Boulevard Highveld Extension 73