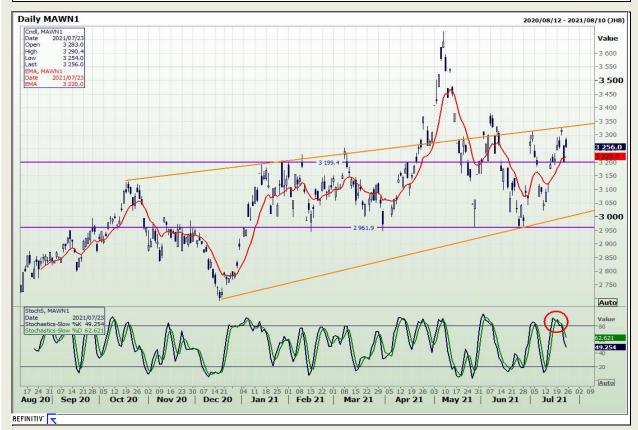

# **Technical Analysis**

**South African Futures Exchange - Maize** 

Market Report: 12 August 2021

3rd Floor, AFGRI Building 12 Byls Bridge Boulevard Highveld Extension 73