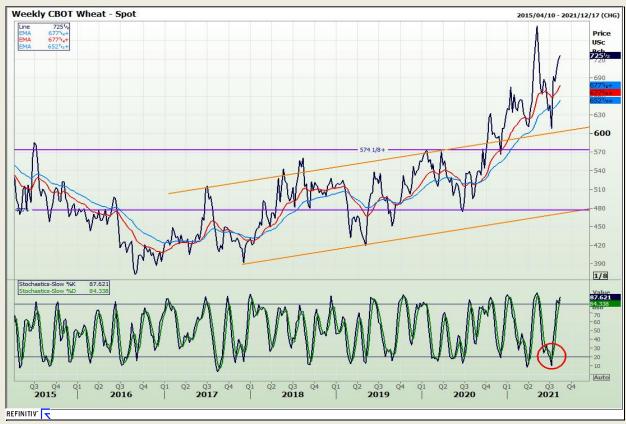

## **Technical Analysis**

Chicago Board of Trade and Kansas Board of Trade - Wheat

Market Report: 12 August 2021

3rd Floor, AFGRI Building 12 Byls Bridge Boulevard Highveld Extension 73