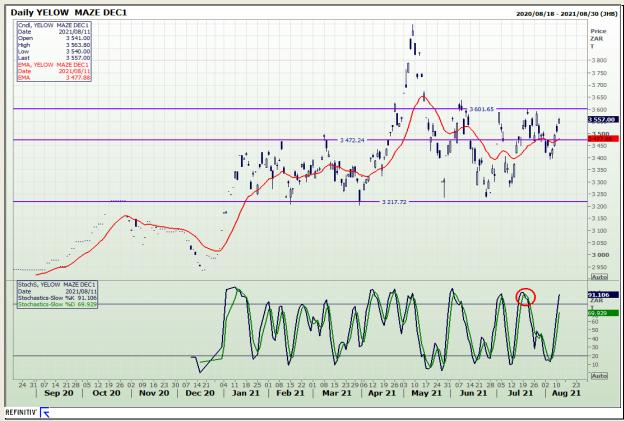

# **Technical Analysis**

**South African Futures Exchange - Maize** 

Market Report: 12 August 2021

3rd Floor, AFGRI Building 12 Byls Bridge Boulevard Highveld Extension 73