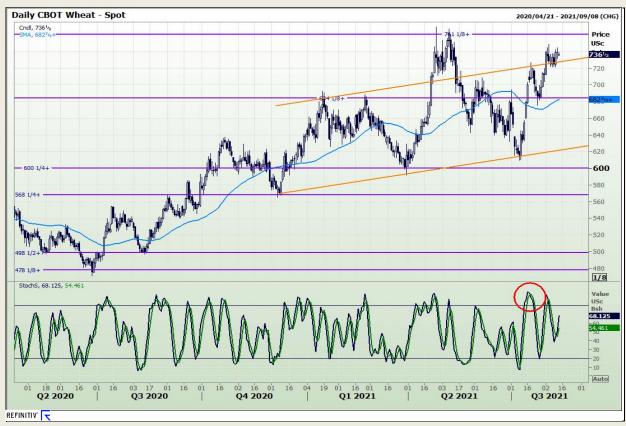

## **Technical Analysis**

Chicago Board of Trade and Kansas Board of Trade - Wheat

Market Report: 12 August 2021

3rd Floor, AFGRI Building 12 Byls Bridge Boulevard Highveld Extension 73