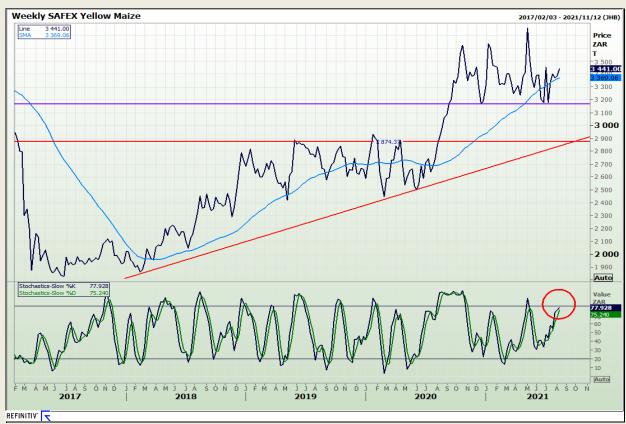

# **Technical Analysis**

**South African Futures Exchange - Maize** 

Market Report: 12 August 2021

3rd Floor, AFGRI Building 12 Byls Bridge Boulevard Highveld Extension 73