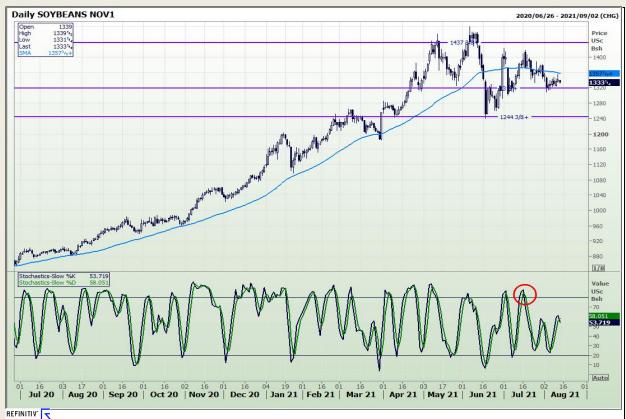

# **Technical Analysis**

**Chicago Board of Trade - Soybeans** 

Market Report: 12 August 2021

3rd Floor, AFGRI Building 12 Byls Bridge Boulevard Highveld Extension 73