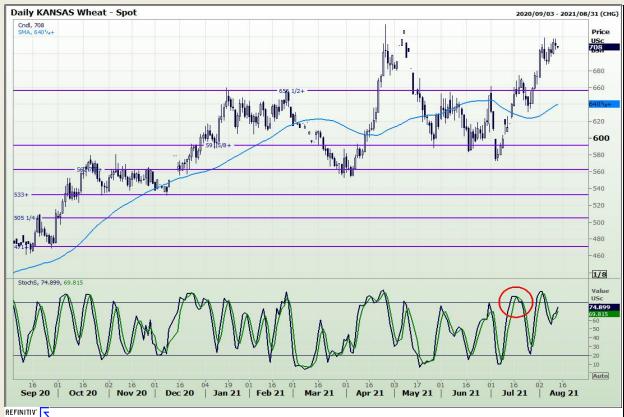

## **Technical Analysis**

Chicago Board of Trade and Kansas Board of Trade - Wheat

Market Report: 12 August 2021

3rd Floor, AFGRI Building 12 Byls Bridge Boulevard Highveld Extension 73