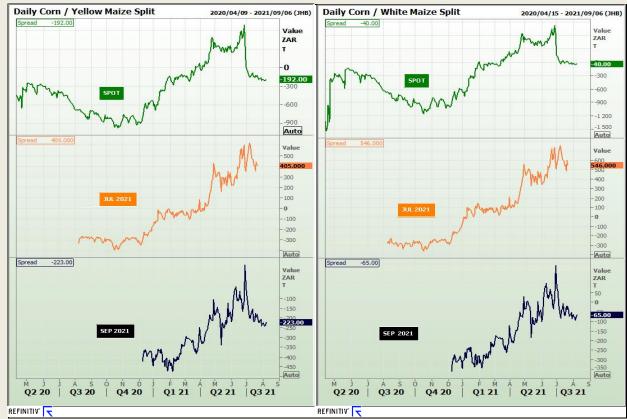

# **Technical Analysis**

CBOT / SAFEX Spreads

Market Report: 12 August 2021

3rd Floor, AFGRI Building 12 Byls Bridge Boulevard Highveld Extension 73