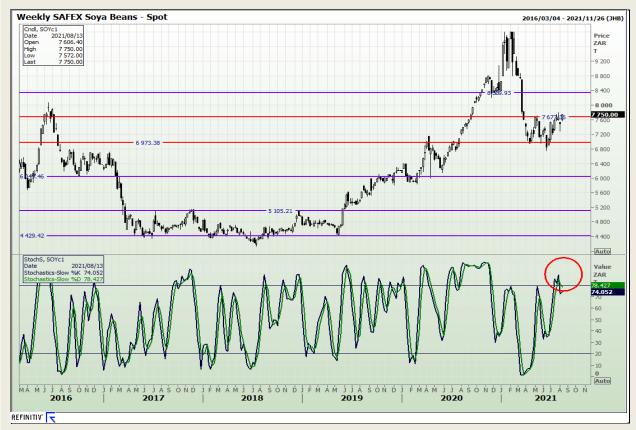

## **Technical Analysis**

**South African Futures Exchange - Soybeans** 

Market Report: 12 August 2021

3rd Floor, AFGRI Building 12 Byls Bridge Boulevard Highveld Extension 73