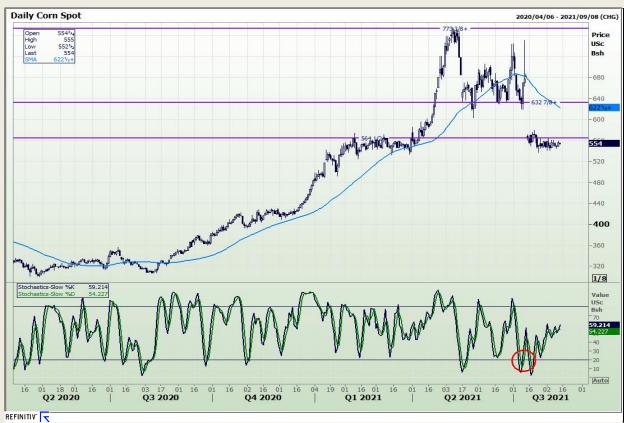

## **Technical Analysis**

Chicago Board of Trade - Corn

Market Report : 12 August 2021

3rd Floor, AFGRI Building 12 Byls Bridge Boulevard Highveld Extension 73