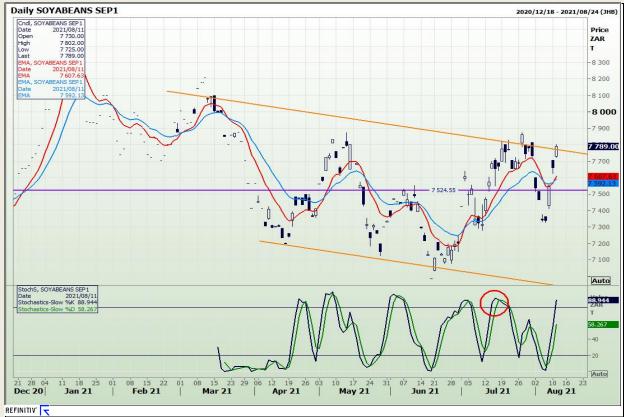

# **Technical Analysis**

**Chicago Board of Trade - Soybeans** 

Market Report: 12 August 2021

3rd Floor, AFGRI Building 12 Byls Bridge Boulevard Highveld Extension 73