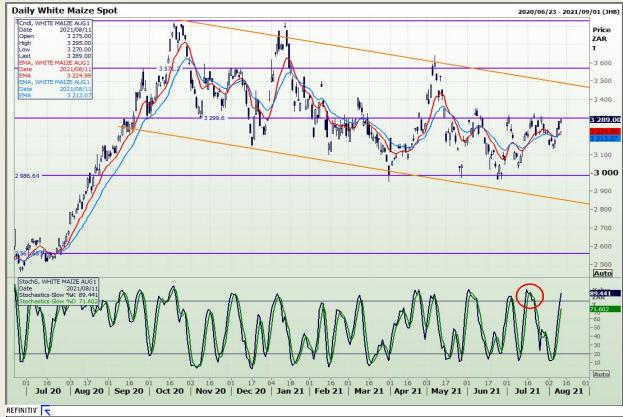

# **Technical Analysis**

**South African Futures Exchange - Maize** 

Market Report: 12 August 2021

3rd Floor, AFGRI Building 12 Byls Bridge Boulevard Highveld Extension 73