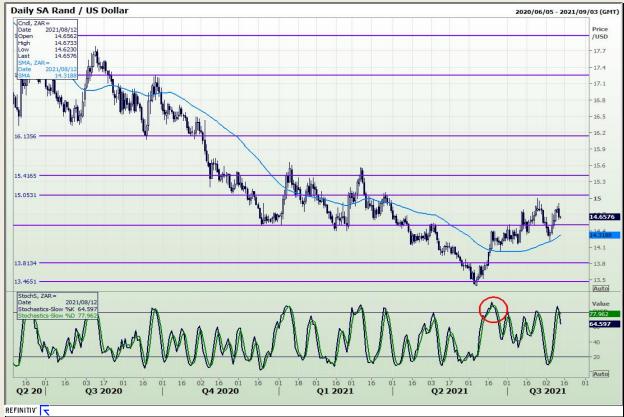

# **Technical Analysis**

Rand / US Dollar

Market Report : 12 August 2021

3rd Floor, AFGRI Building 12 Byls Bridge Boulevard Highveld Extension 73