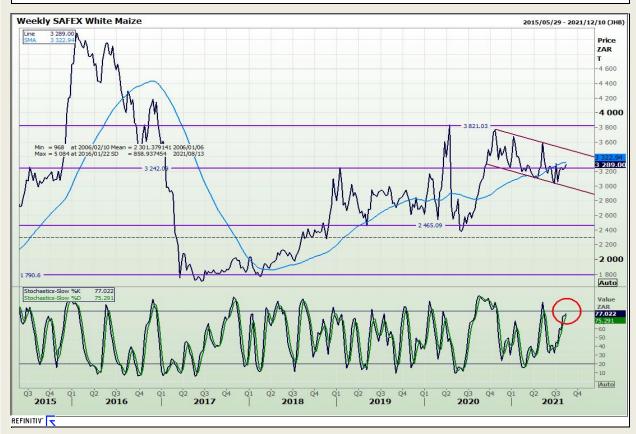

# **Technical Analysis**

**South African Futures Exchange - Maize** 

Market Report: 12 August 2021

3rd Floor, AFGRI Building 12 Byls Bridge Boulevard Highveld Extension 73