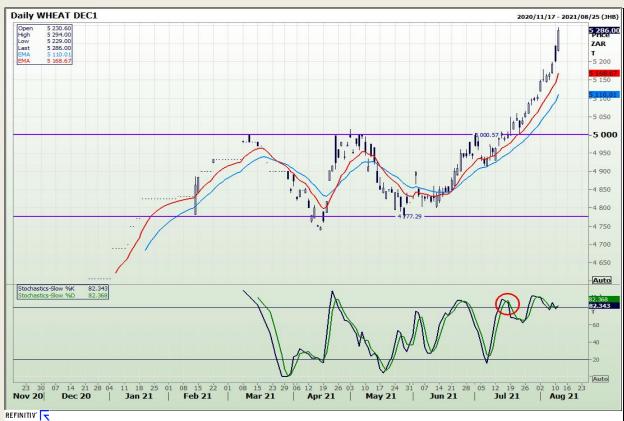

# **Technical Analysis**

**South African Futures Exchange - Wheat** 

Market Report: 12 August 2021

3rd Floor, AFGRI Building 12 Byls Bridge Boulevard Highveld Extension 73