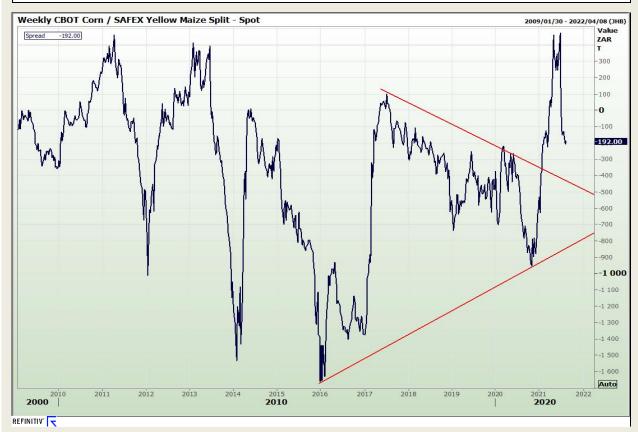

# **Technical Analysis**

CBOT / SAFEX Spreads

Market Report: 12 August 2021

3rd Floor, AFGRI Building 12 Byls Bridge Boulevard Highveld Extension 73