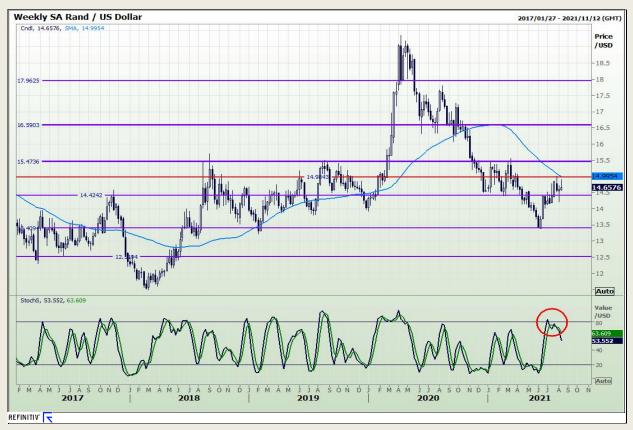

# **Technical Analysis**

Rand / US Dollar

Market Report : 12 August 2021

3rd Floor, AFGRI Building 12 Byls Bridge Boulevard Highveld Extension 73