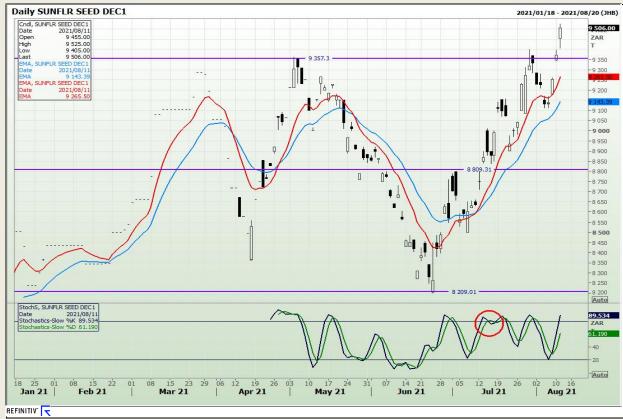

Analysis**

**South African Futures Exchange - Wheat** 







Market Report: 12 August 2021

3rd Floor, AFGRI Building 12 Byls Bridge Boulevard Highveld Extension 73

## **Technical Analysis**

Chicago Board of Trade and Kansas Board of Trade - Wheat







Market Report: 12 August 2021

3rd Floor, AFGRI Building 12 Byls Bridge Boulevard Highveld Extension 73

# **Technical Analysis**

**Chicago Board of Trade - Soybeans** 







Market Report: 12 August 2021

3rd Floor, AFGRI Building 12 Byls Bridge Boulevard Highveld Extension 73

## **Technical Analysis**

**South African Futures Exchange - Soybeans** 







Market Report: 12 August 2021

3rd Floor, AFGRI Building 12 Byls Bridge Boulevard Highveld Extension 73

# **Technical Analysis**

South African Futures Exchange - Sunflower