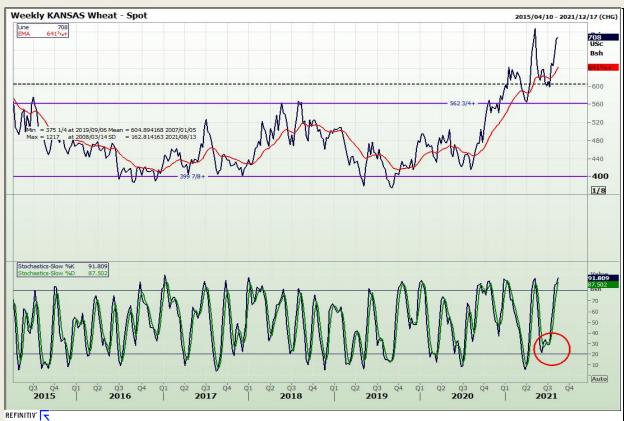

## **Technical Analysis**

Chicago Board of Trade and Kansas Board of Trade - Wheat

Market Report: 12 August 2021

3rd Floor, AFGRI Building 12 Byls Bridge Boulevard Highveld Extension 73