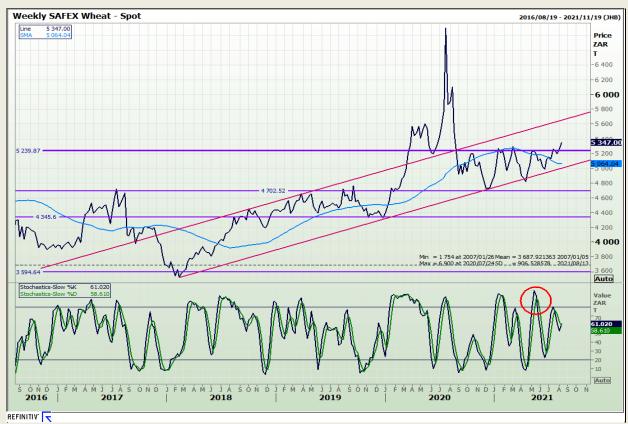

# **Technical Analysis**

**South African Futures Exchange - Wheat** 

Market Report: 12 August 2021

3rd Floor, AFGRI Building 12 Byls Bridge Boulevard Highveld Extension 73