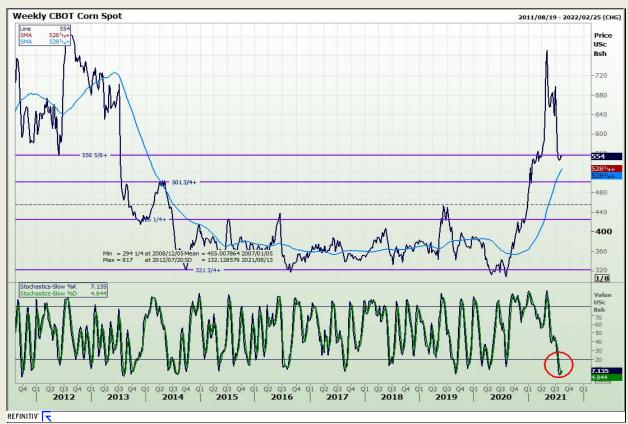

## **Technical Analysis**

Chicago Board of Trade - Corn

Market Report : 12 August 2021

3rd Floor, AFGRI Building 12 Byls Bridge Boulevard Highveld Extension 73