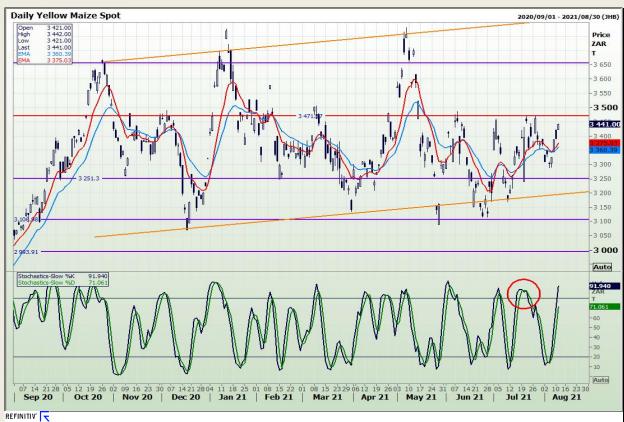

# **Technical Analysis**

**South African Futures Exchange - Maize** 

Market Report: 12 August 2021

3rd Floor, AFGRI Building 12 Byls Bridge Boulevard Highveld Extension 73