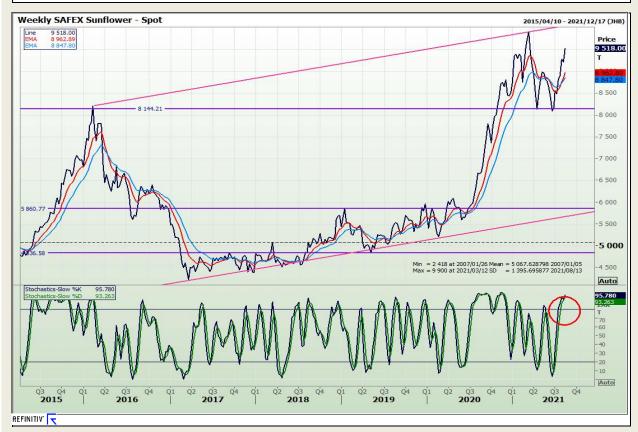

al Analysis**

**South African Futures Exchange - Wheat** 







Market Report: 12 August 2021

3rd Floor, AFGRI Building 12 Byls Bridge Boulevard Highveld Extension 73

## **Technical Analysis**

Chicago Board of Trade and Kansas Board of Trade - Wheat







Market Report: 12 August 2021

3rd Floor, AFGRI Building 12 Byls Bridge Boulevard Highveld Extension 73

# **Technical Analysis**

**Chicago Board of Trade - Soybeans** 







Market Report: 12 August 2021

3rd Floor, AFGRI Building 12 Byls Bridge Boulevard Highveld Extension 73

## **Technical Analysis**

**South African Futures Exchange - Soybeans** 







Market Report: 12 August 2021

3rd Floor, AFGRI Building 12 Byls Bridge Boulevard Highveld Extension 73

# **Technical Analysis**

South African Futures Exchange - Sunflower