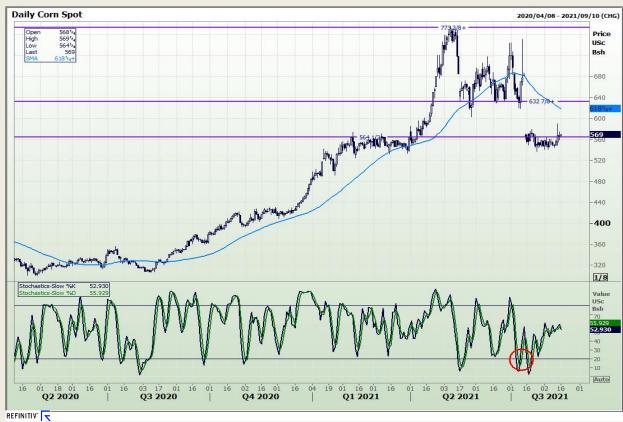

### **Technical Analysis**

Chicago Board of Trade - Corn

Market Report : 16 August 2021

3rd Floor, AFGRI Building 12 Byls Bridge Boulevard Highveld Extension 73