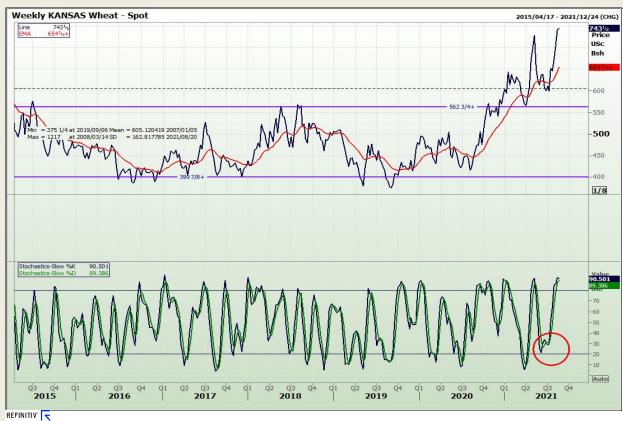

## **Technical Analysis**

Chicago Board of Trade and Kansas Board of Trade - Wheat

Market Report : 16 August 2021

3rd Floor, AFGRI Building 12 Byls Bridge Boulevard Highveld Extension 73