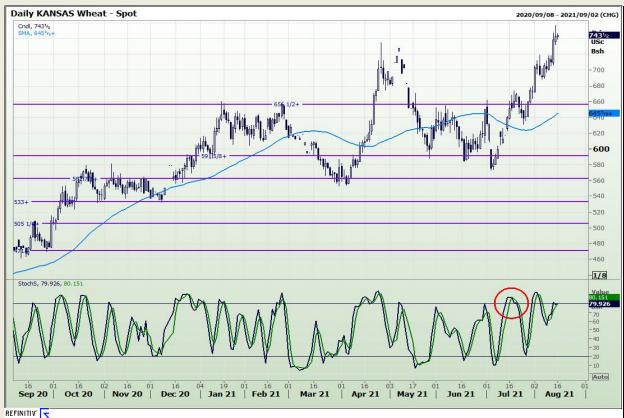

## **Technical Analysis**

Chicago Board of Trade and Kansas Board of Trade - Wheat

Market Report : 16 August 2021

3rd Floor, AFGRI Building 12 Byls Bridge Boulevard Highveld Extension 73