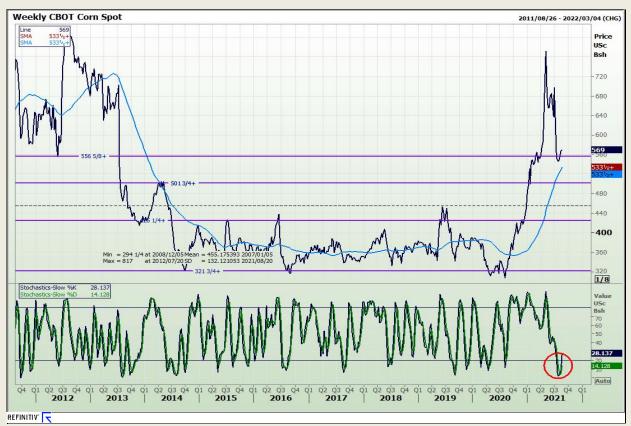

### **Technical Analysis**

Chicago Board of Trade - Corn

Market Report : 16 August 2021

3rd Floor, AFGRI Building 12 Byls Bridge Boulevard Highveld Extension 73