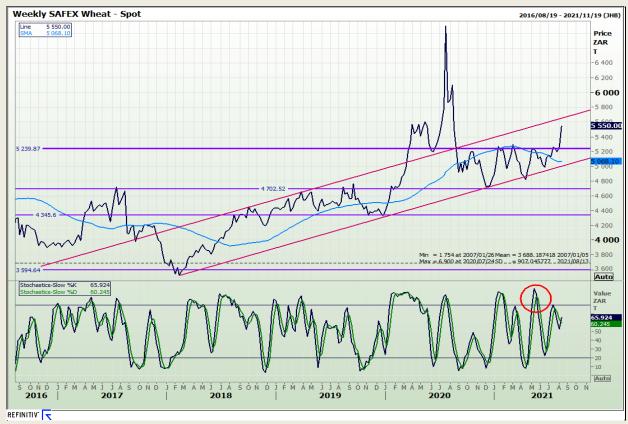

## **Technical Analysis**

**South African Futures Exchange - Wheat** 

Market Report: 16 August 2021

3rd Floor, AFGRI Building 12 Byls Bridge Boulevard Highveld Extension 73