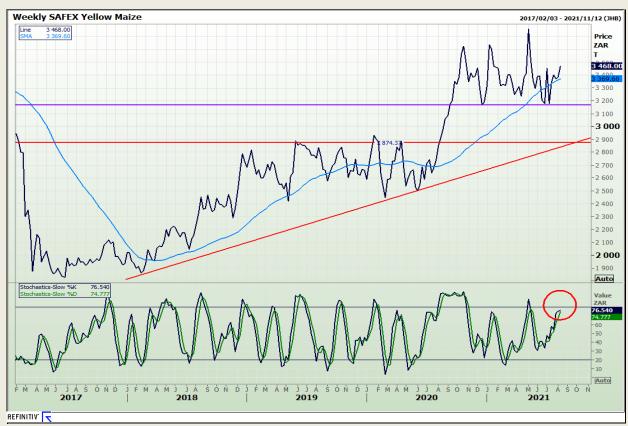

## **Technical Analysis**

**South African Futures Exchange - Maize** 

Market Report : 16 August 2021

3rd Floor, AFGRI Building 12 Byls Bridge Boulevard Highveld Extension 73