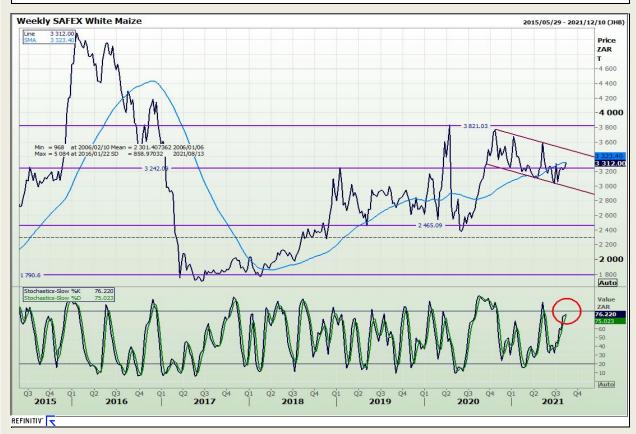

## **Technical Analysis**

**South African Futures Exchange - Maize** 

Market Report : 16 August 2021

3rd Floor, AFGRI Building 12 Byls Bridge Boulevard Highveld Extension 73