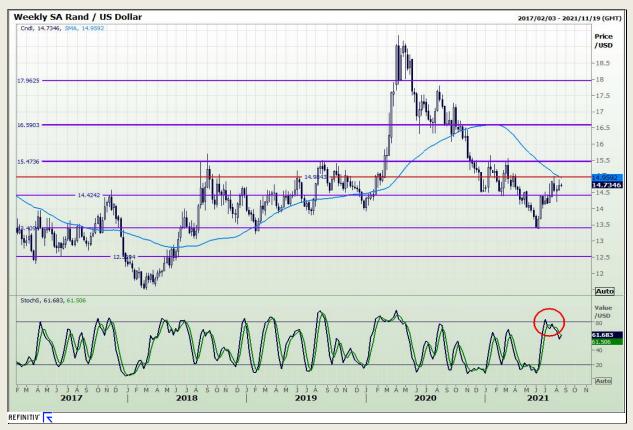

#### Rand / US Dollar

Market Report : 16 August 2021

3rd Floor, AFGRI Building 12 Byls Bridge Boulevard Highveld Extension 73