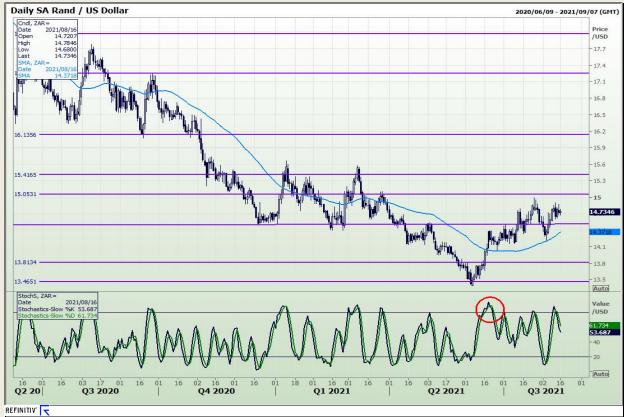

#### Rand / US Dollar

Market Report : 16 August 2021

3rd Floor, AFGRI Building 12 Byls Bridge Boulevard Highveld Extension 73