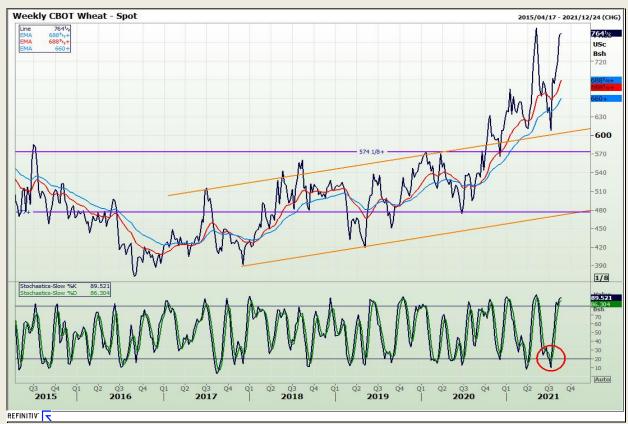

## **Technical Analysis**

Chicago Board of Trade and Kansas Board of Trade - Wheat

Market Report : 16 August 2021

3rd Floor, AFGRI Building 12 Byls Bridge Boulevard Highveld Extension 73