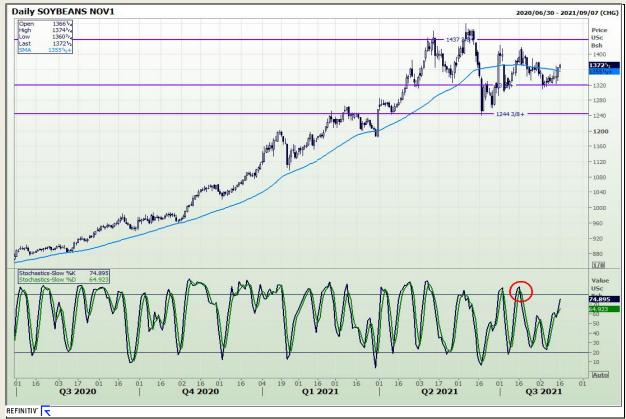

## **Technical Analysis**

**Chicago Board of Trade - Soybeans** 

Market Report : 16 August 2021

3rd Floor, AFGRI Building 12 Byls Bridge Boulevard Highveld Extension 73