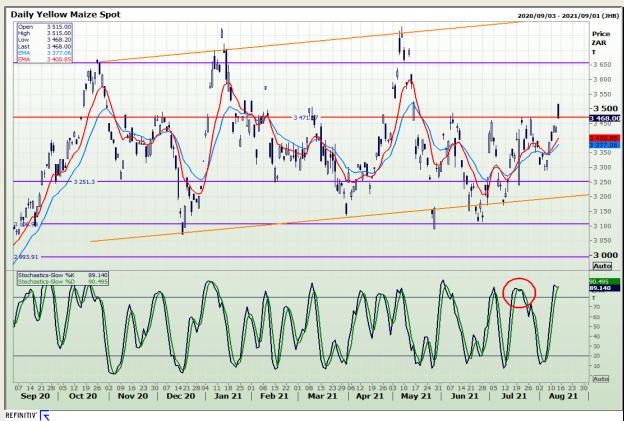

## **Technical Analysis**

**South African Futures Exchange - Maize** 

Market Report : 16 August 2021

3rd Floor, AFGRI Building 12 Byls Bridge Boulevard Highveld Extension 73