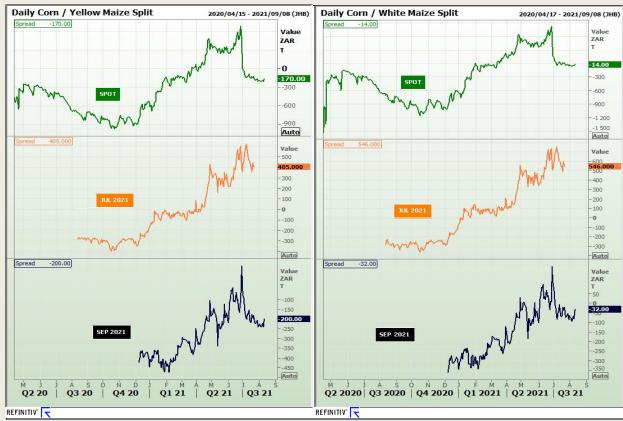

## **Technical Analysis**

**CBOT / SAFEX Spreads** 

Market Report : 16 August 2021

3rd Floor, AFGRI Building 12 Byls Bridge Boulevard Highveld Extension 73