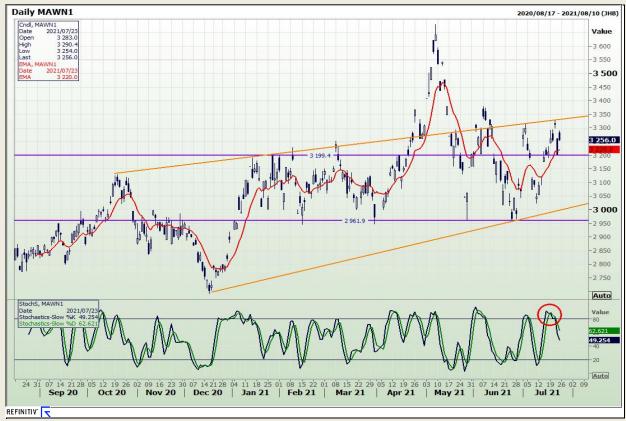

## **Technical Analysis**

**South African Futures Exchange - Maize** 

Market Report : 16 August 2021

3rd Floor, AFGRI Building 12 Byls Bridge Boulevard Highveld Extension 73