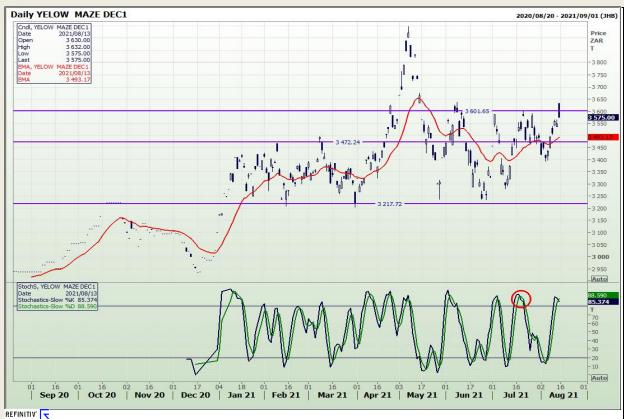

## **Technical Analysis**

**South African Futures Exchange - Maize** 

Market Report : 16 August 2021

3rd Floor, AFGRI Building 12 Byls Bridge Boulevard Highveld Extension 73