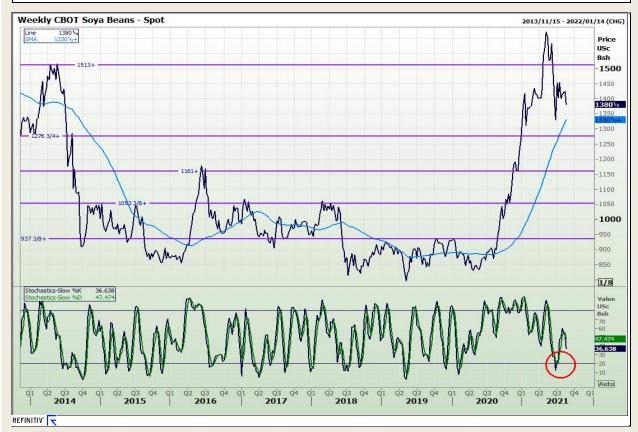

## **Technical Analysis**

**Chicago Board of Trade - Soybeans** 

Market Report : 16 August 2021

3rd Floor, AFGRI Building 12 Byls Bridge Boulevard Highveld Extension 73