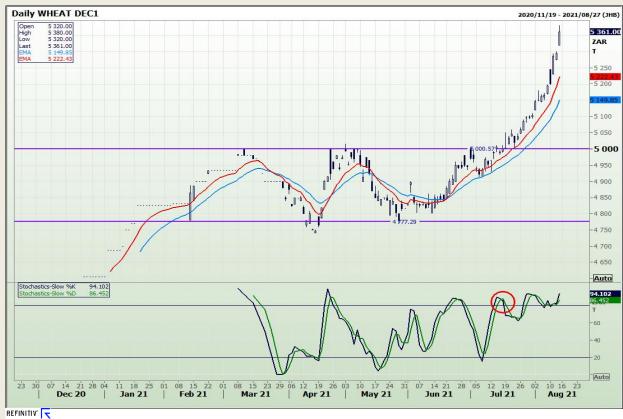

## **Technical Analysis**

**South African Futures Exchange - Wheat** 

Market Report: 16 August 2021

3rd Floor, AFGRI Building 12 Byls Bridge Boulevard Highveld Extension 73