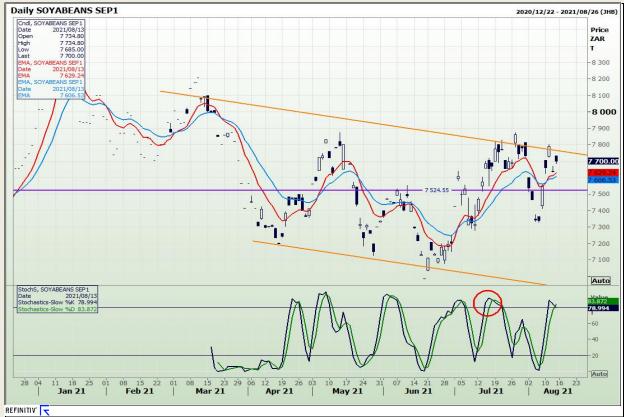

## **Technical Analysis**

**South African Futures Exchange - Soybeans** 

Market Report : 16 August 2021

3rd Floor, AFGRI Building 12 Byls Bridge Boulevard Highveld Extension 73