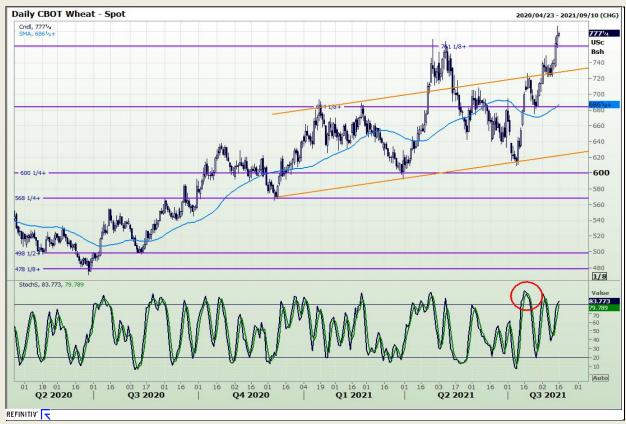

## **Technical Analysis**

Chicago Board of Trade and Kansas Board of Trade - Wheat

Market Report : 16 August 2021

3rd Floor, AFGRI Building 12 Byls Bridge Boulevard Highveld Extension 73