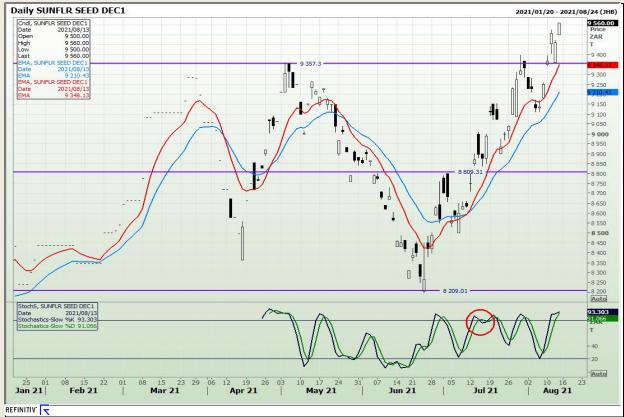

ysis**

**South African Futures Exchange - Wheat** 







Market Report: 16 August 2021

3rd Floor, AFGRI Building 12 Byls Bridge Boulevard Highveld Extension 73

## **Technical Analysis**

Chicago Board of Trade and Kansas Board of Trade - Wheat







Market Report : 16 August 2021

3rd Floor, AFGRI Building 12 Byls Bridge Boulevard Highveld Extension 73

## **Technical Analysis**

**Chicago Board of Trade - Soybeans** 







Market Report : 16 August 2021

3rd Floor, AFGRI Building 12 Byls Bridge Boulevard Highveld Extension 73

## **Technical Analysis**

**South African Futures Exchange - Soybeans** 







Market Report : 16 August 2021

3rd Floor, AFGRI Building 12 Byls Bridge Boulevard Highveld Extension 73

## **Technical Analysis**

South African Futures Exchange - Sunflower