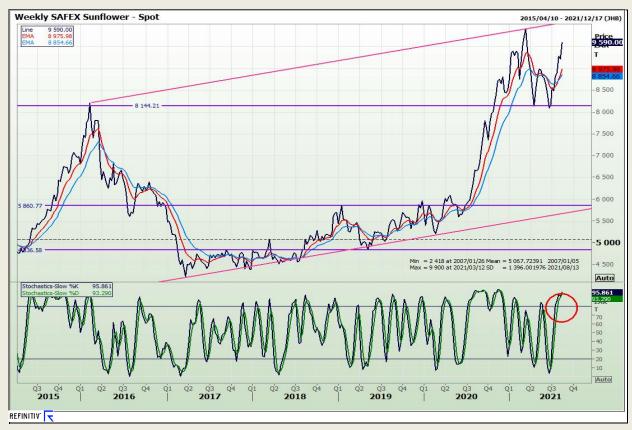

alysis**

**South African Futures Exchange - Wheat** 







Market Report: 16 August 2021

3rd Floor, AFGRI Building 12 Byls Bridge Boulevard Highveld Extension 73

## **Technical Analysis**

Chicago Board of Trade and Kansas Board of Trade - Wheat







Market Report : 16 August 2021

3rd Floor, AFGRI Building 12 Byls Bridge Boulevard Highveld Extension 73

## **Technical Analysis**

**Chicago Board of Trade - Soybeans** 







Market Report : 16 August 2021

3rd Floor, AFGRI Building 12 Byls Bridge Boulevard Highveld Extension 73

## **Technical Analysis**

**South African Futures Exchange - Soybeans** 







Market Report : 16 August 2021

3rd Floor, AFGRI Building 12 Byls Bridge Boulevard Highveld Extension 73

## **Technical Analysis**

South African Futures Exchange - Sunflower