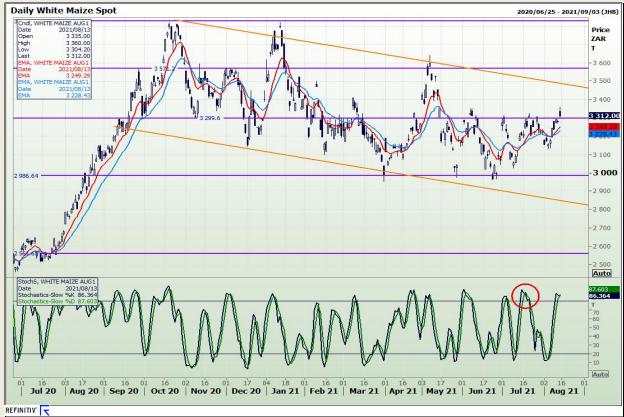

## **Technical Analysis**

**South African Futures Exchange - Maize** 

Market Report : 16 August 2021

3rd Floor, AFGRI Building 12 Byls Bridge Boulevard Highveld Extension 73