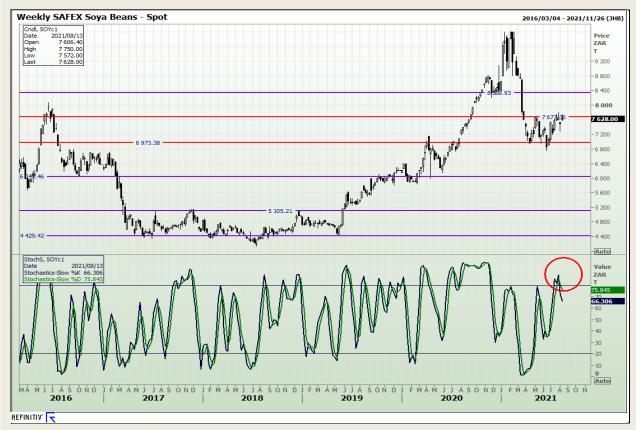

## **Technical Analysis**

**South African Futures Exchange - Soybeans** 

Market Report : 16 August 2021

3rd Floor, AFGRI Building 12 Byls Bridge Boulevard Highveld Extension 73