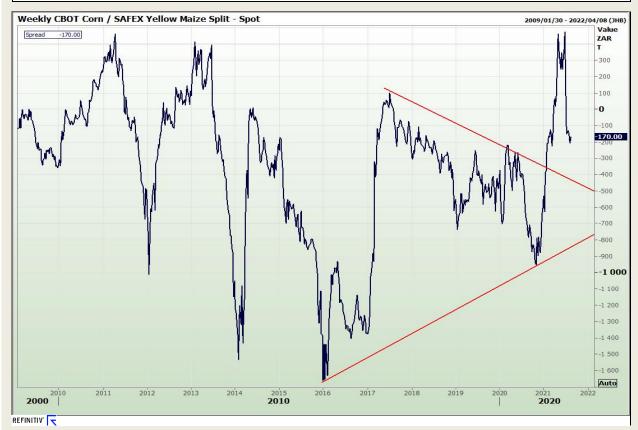

## **Technical Analysis**

**CBOT / SAFEX Spreads** 

Market Report : 16 August 2021

3rd Floor, AFGRI Building 12 Byls Bridge Boulevard Highveld Extension 73