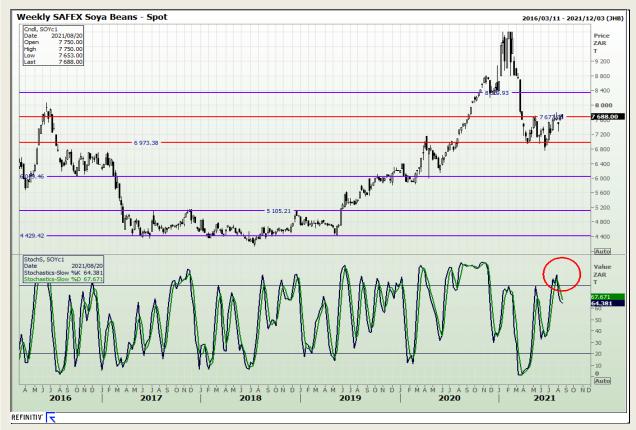

# **Technical Analysis**

**South African Futures Exchange - Soybeans** 

Market Report: 17 August 2021

3rd Floor, AFGRI Building 12 Byls Bridge Boulevard Highveld Extension 73