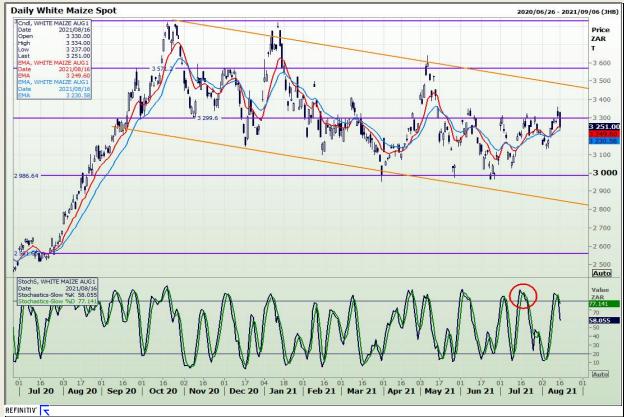

# **Technical Analysis**

**South African Futures Exchange - Maize** 

Market Report: 17 August 2021

3rd Floor, AFGRI Building 12 Byls Bridge Boulevard Highveld Extension 73