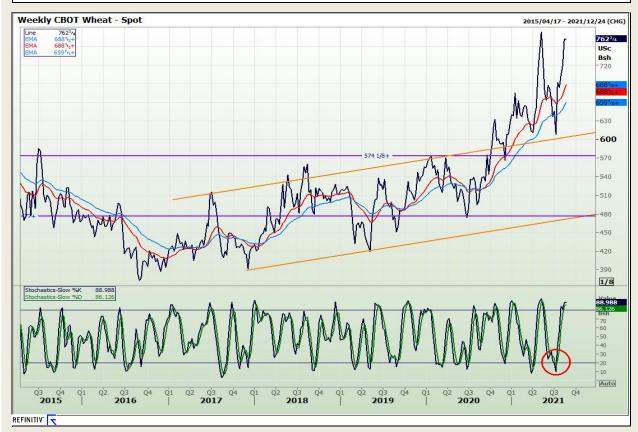

# **Technical Analysis**

Chicago Board of Trade and Kansas Board of Trade - Wheat

Market Report: 17 August 2021

3rd Floor, AFGRI Building 12 Byls Bridge Boulevard Highveld Extension 73

## **Technical Analysis**

Chicago Board of Trade and Kansas Board of Trade - Wheat

Market Report: 17 August 2021

3rd Floor, AFGRI Building 12 Byls Bridge Boulevard Highveld Extension 73