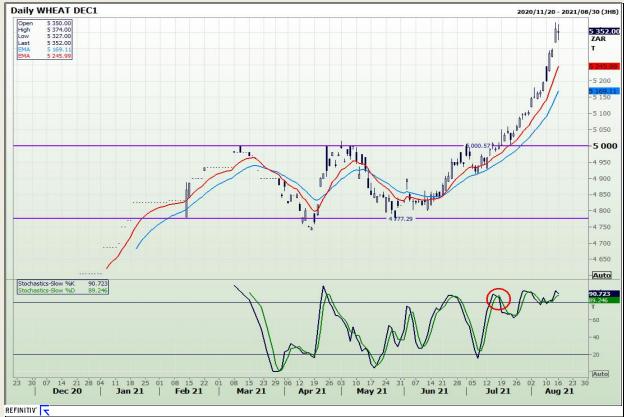

# **Technical Analysis**

**South African Futures Exchange - Wheat** 

Market Report: 17 August 2021

3rd Floor, AFGRI Building 12 Byls Bridge Boulevard Highveld Extension 73