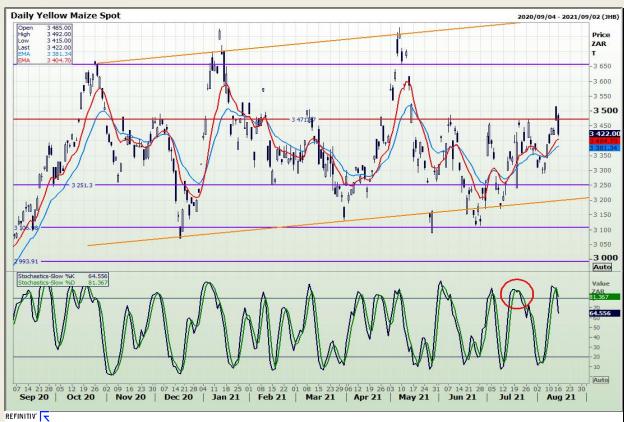

# **Technical Analysis**

**South African Futures Exchange - Maize** 

Market Report: 17 August 2021

3rd Floor, AFGRI Building 12 Byls Bridge Boulevard Highveld Extension 73