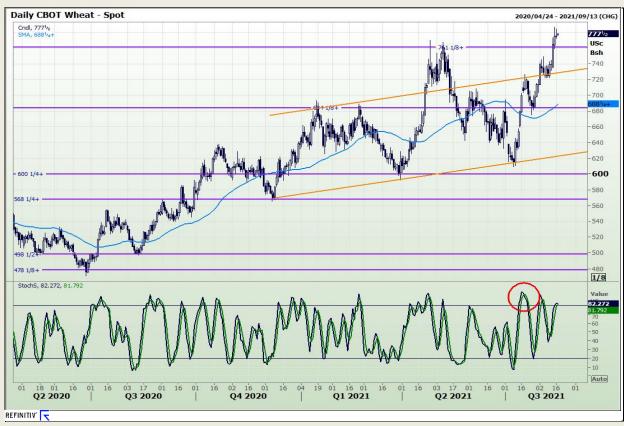

# **Technical Analysis**

Chicago Board of Trade and Kansas Board of Trade - Wheat

Market Report: 17 August 2021

3rd Floor, AFGRI Building 12 Byls Bridge Boulevard Highveld Extension 73

## **Technical Analysis**

Chicago Board of Trade and Kansas Board of Trade - Wheat

Market Report: 17 August 2021

3rd Floor, AFGRI Building 12 Byls Bridge Boulevard Highveld Extension 73