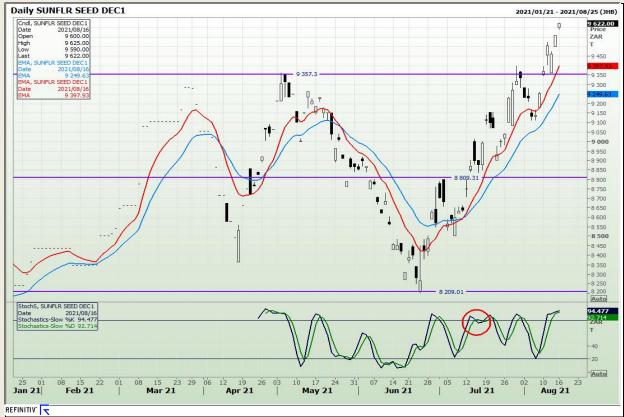

l Analysis**

**South African Futures Exchange - Wheat** 







Market Report: 17 August 2021

3rd Floor, AFGRI Building 12 Byls Bridge Boulevard Highveld Extension 73

## **Technical Analysis**

Chicago Board of Trade and Kansas Board of Trade - Wheat







Market Report: 17 August 2021

3rd Floor, AFGRI Building 12 Byls Bridge Boulevard Highveld Extension 73

# **Technical Analysis**

**Chicago Board of Trade - Soybeans** 







Market Report: 17 August 2021

3rd Floor, AFGRI Building 12 Byls Bridge Boulevard Highveld Extension 73

# **Technical Analysis**

**South African Futures Exchange - Soybeans** 







Market Report: 17 August 2021

3rd Floor, AFGRI Building 12 Byls Bridge Boulevard Highveld Extension 73

# **Technical Analysis**

South African Futures Exchange - Sunflower