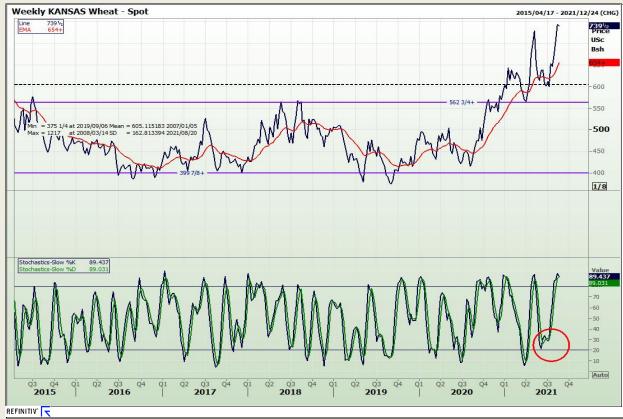

# **Technical Analysis**

Chicago Board of Trade and Kansas Board of Trade - Wheat

Market Report: 17 August 2021

3rd Floor, AFGRI Building 12 Byls Bridge Boulevard Highveld Extension 73

## **Technical Analysis**

Chicago Board of Trade and Kansas Board of Trade - Wheat

Market Report: 17 August 2021

3rd Floor, AFGRI Building 12 Byls Bridge Boulevard Highveld Extension 73