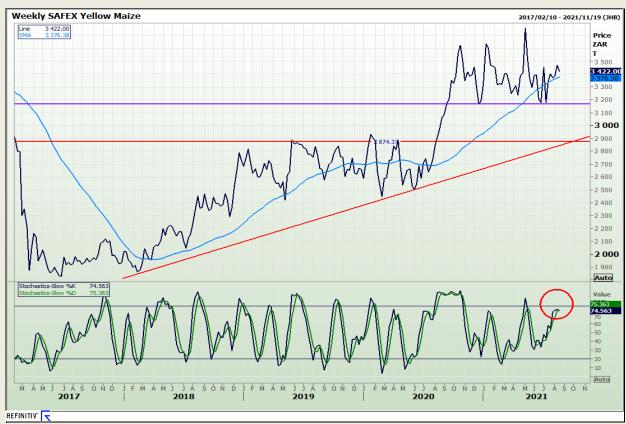

# **Technical Analysis**

**South African Futures Exchange - Maize** 

Market Report: 17 August 2021

3rd Floor, AFGRI Building 12 Byls Bridge Boulevard Highveld Extension 73