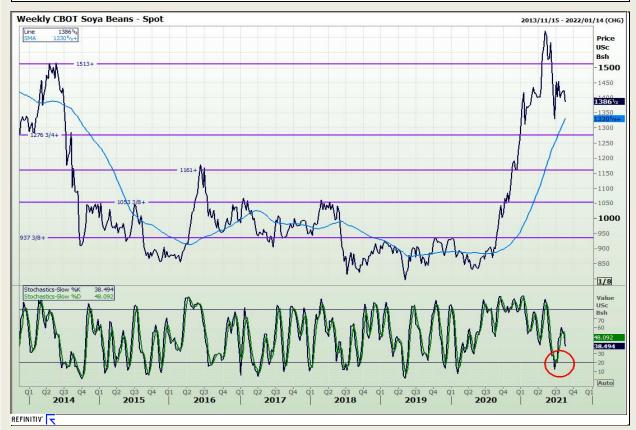

# **Technical Analysis**

**Chicago Board of Trade - Soybeans** 

Market Report: 17 August 2021

3rd Floor, AFGRI Building 12 Byls Bridge Boulevard Highveld Extension 73