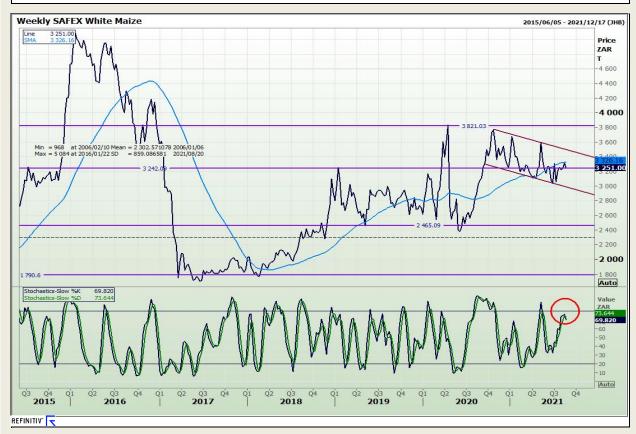

# **Technical Analysis**

**South African Futures Exchange - Maize** 

Market Report: 17 August 2021

3rd Floor, AFGRI Building 12 Byls Bridge Boulevard Highveld Extension 73