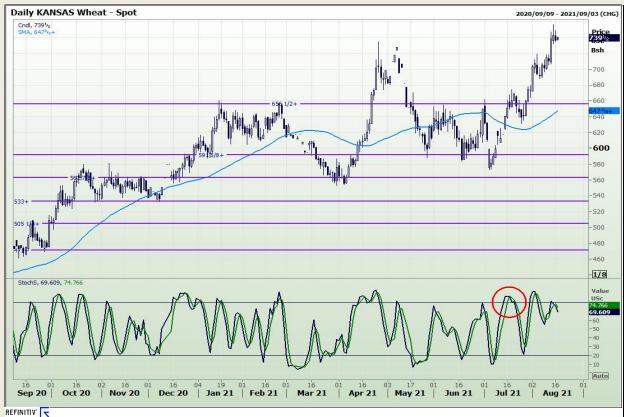

# **Technical Analysis**

Chicago Board of Trade and Kansas Board of Trade - Wheat

Market Report: 17 August 2021

3rd Floor, AFGRI Building 12 Byls Bridge Boulevard Highveld Extension 73

## **Technical Analysis**

Chicago Board of Trade and Kansas Board of Trade - Wheat

Market Report: 17 August 2021

3rd Floor, AFGRI Building 12 Byls Bridge Boulevard Highveld Extension 73