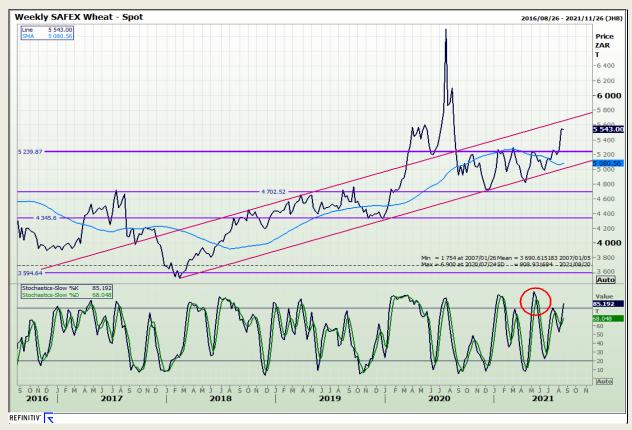

# **Technical Analysis**

**South African Futures Exchange - Wheat** 

Market Report: 17 August 2021

3rd Floor, AFGRI Building 12 Byls Bridge Boulevard Highveld Extension 73