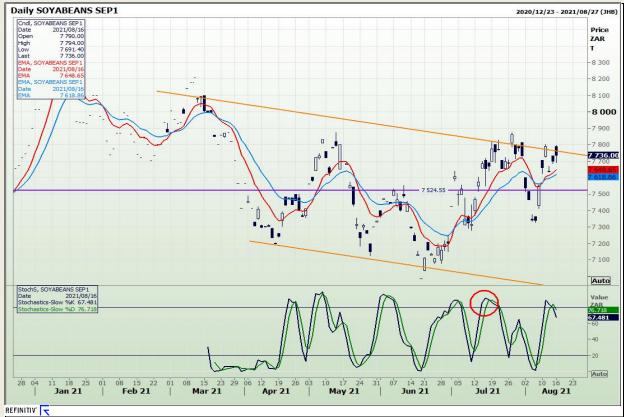

# **Technical Analysis**

**Chicago Board of Trade - Soybeans** 

Market Report: 17 August 2021

3rd Floor, AFGRI Building 12 Byls Bridge Boulevard Highveld Extension 73