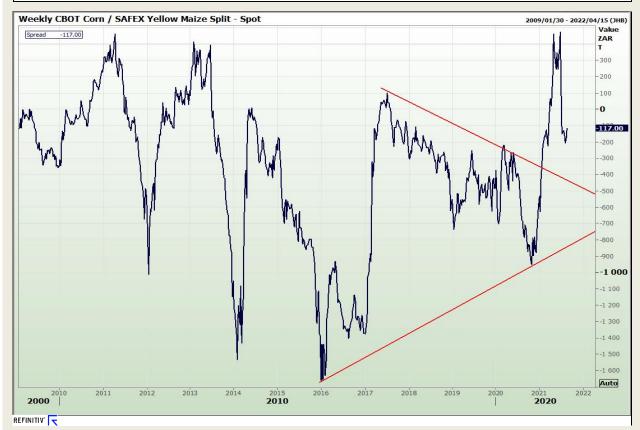

# **Technical Analysis**

**CBOT / SAFEX Spreads** 

Market Report: 17 August 2021

3rd Floor, AFGRI Building 12 Byls Bridge Boulevard Highveld Extension 73