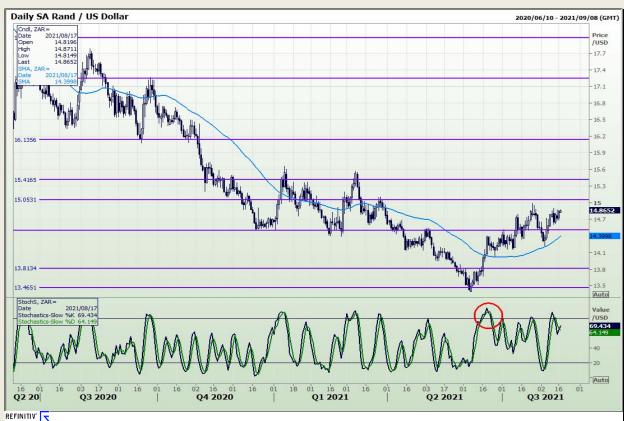

# **Technical Analysis**

Rand / US Dollar

Market Report : 17 August 2021

3rd Floor, AFGRI Building 12 Byls Bridge Boulevard Highveld Extension 73