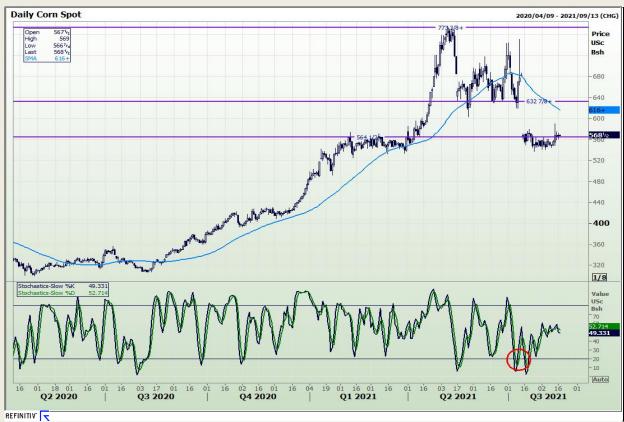

## **Technical Analysis**

Chicago Board of Trade - Corn

Market Report: 17 August 2021

3rd Floor, AFGRI Building 12 Byls Bridge Boulevard Highveld Extension 73