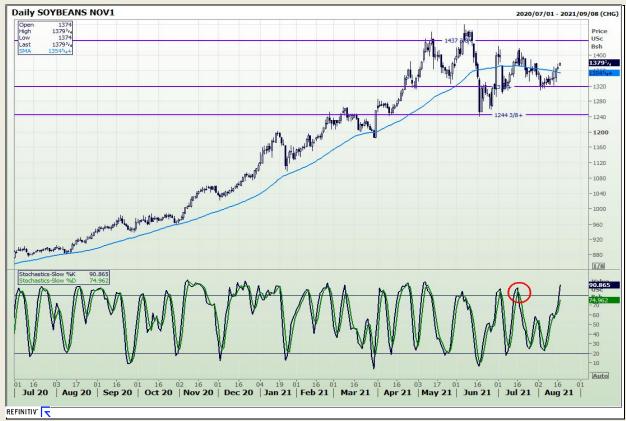

# **Technical Analysis**

**Chicago Board of Trade - Soybeans** 

Market Report: 17 August 2021

3rd Floor, AFGRI Building 12 Byls Bridge Boulevard Highveld Extension 73