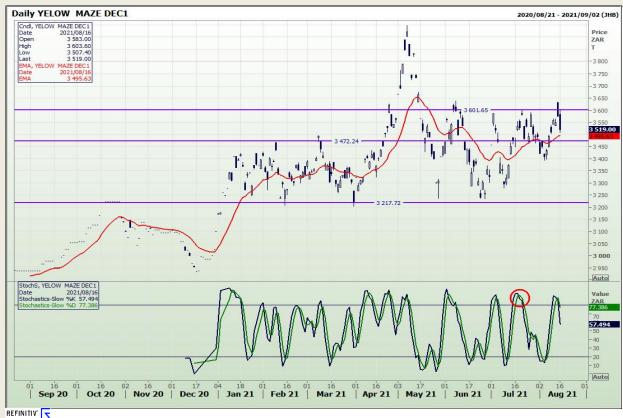

# **Technical Analysis**

**South African Futures Exchange - Maize** 

Market Report: 17 August 2021

3rd Floor, AFGRI Building 12 Byls Bridge Boulevard Highveld Extension 73