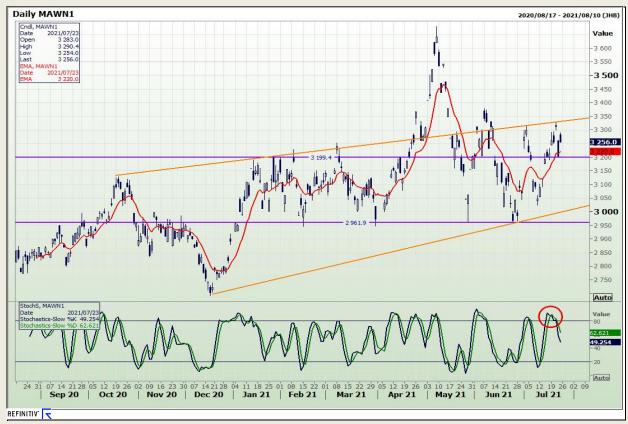

# **Technical Analysis**

**South African Futures Exchange - Maize** 

Market Report: 17 August 2021

3rd Floor, AFGRI Building 12 Byls Bridge Boulevard Highveld Extension 73