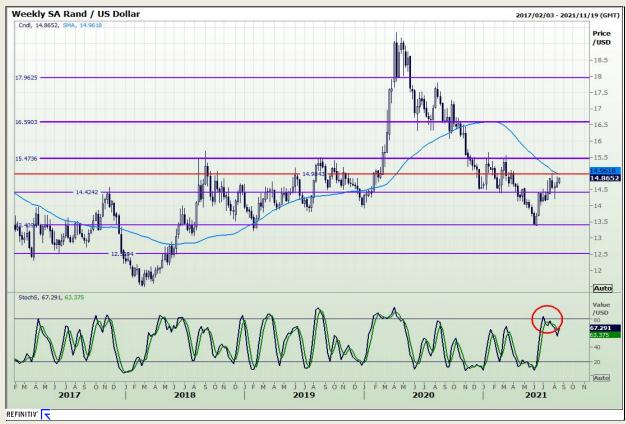

# **Technical Analysis**

Rand / US Dollar

Market Report : 17 August 2021

3rd Floor, AFGRI Building 12 Byls Bridge Boulevard Highveld Extension 73