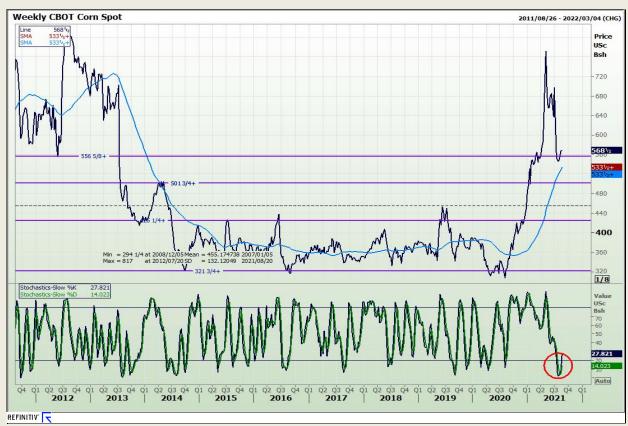

## **Technical Analysis**

Chicago Board of Trade - Corn

Market Report: 17 August 2021

3rd Floor, AFGRI Building 12 Byls Bridge Boulevard Highveld Extension 73