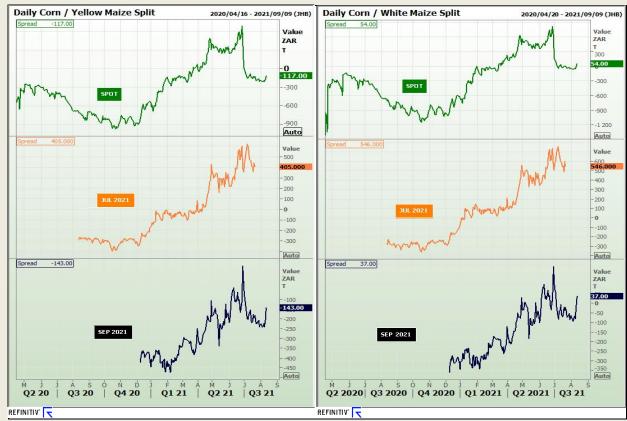

# **Technical Analysis**

**CBOT / SAFEX Spreads** 

Market Report: 17 August 2021

3rd Floor, AFGRI Building 12 Byls Bridge Boulevard Highveld Extension 73