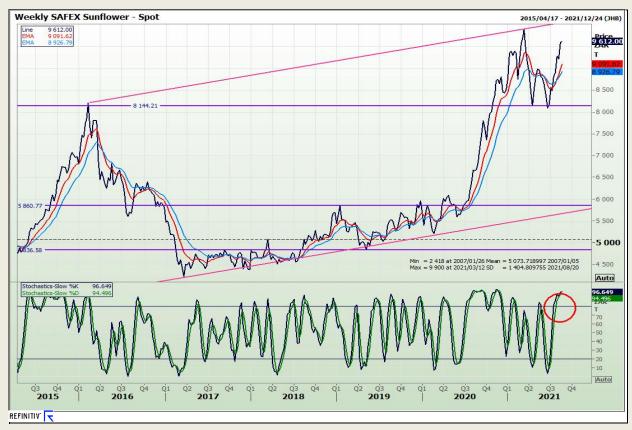

cal Analysis**

**South African Futures Exchange - Wheat** 







Market Report: 17 August 2021

3rd Floor, AFGRI Building 12 Byls Bridge Boulevard Highveld Extension 73

## **Technical Analysis**

Chicago Board of Trade and Kansas Board of Trade - Wheat







Market Report: 17 August 2021

3rd Floor, AFGRI Building 12 Byls Bridge Boulevard Highveld Extension 73

# **Technical Analysis**

**Chicago Board of Trade - Soybeans** 







Market Report: 17 August 2021

3rd Floor, AFGRI Building 12 Byls Bridge Boulevard Highveld Extension 73

# **Technical Analysis**

**South African Futures Exchange - Soybeans** 







Market Report: 17 August 2021

3rd Floor, AFGRI Building 12 Byls Bridge Boulevard Highveld Extension 73

# **Technical Analysis**

South African Futures Exchange - Sunflower