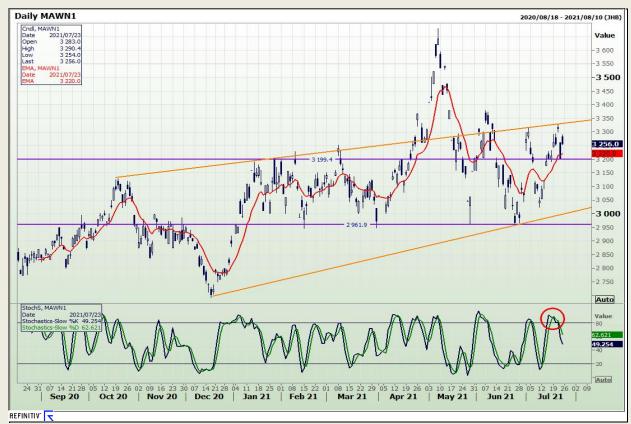

## **Technical Analysis**

**South African Futures Exchange - Maize** 

Market Report: 18 August 2021

3rd Floor, AFGRI Building 12 Byls Bridge Boulevard Highveld Extension 73