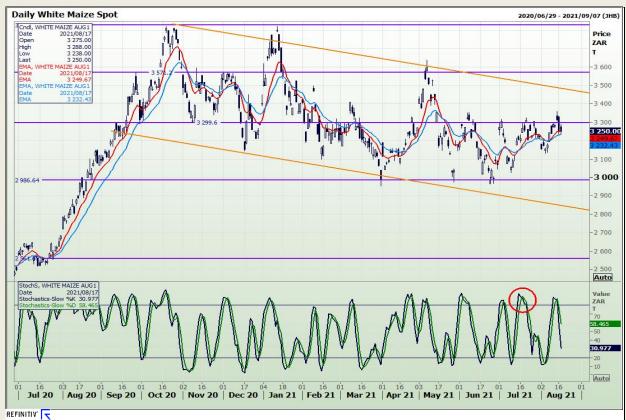

## **Technical Analysis**

**South African Futures Exchange - Maize** 

Market Report: 18 August 2021

3rd Floor, AFGRI Building 12 Byls Bridge Boulevard Highveld Extension 73