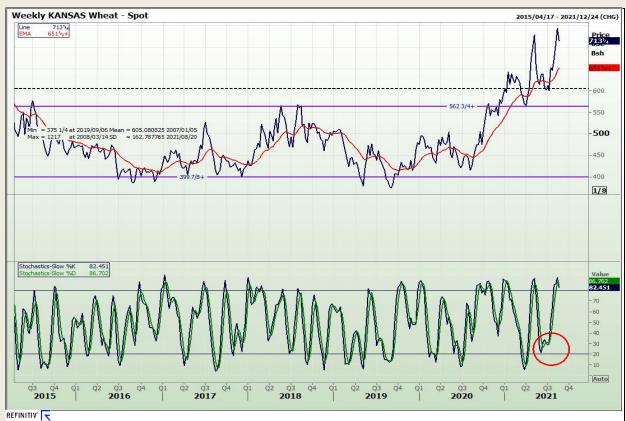

## **Technical Analysis**

Chicago Board of Trade and Kansas Board of Trade - Wheat

Market Report: 18 August 2021

3rd Floor, AFGRI Building 12 Byls Bridge Boulevard Highveld Extension 73