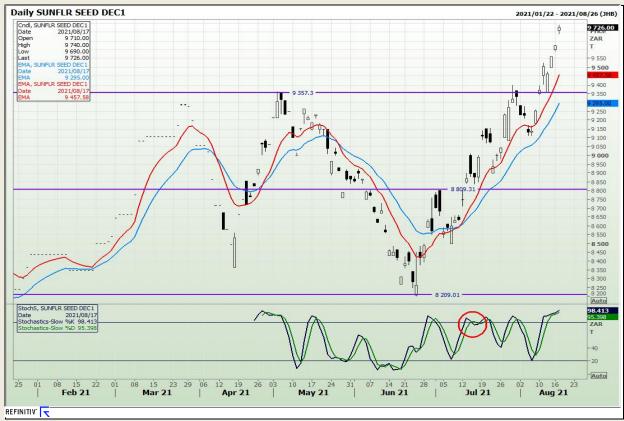

cal Analysis**

South African Futures Exchange - Wheat







Market Report: 18 August 2021

3rd Floor, AFGRI Building 12 Byls Bridge Boulevard Highveld Extension 73

## **Technical Analysis**

Chicago Board of Trade and Kansas Board of Trade - Wheat







Market Report: 18 August 2021

3rd Floor, AFGRI Building 12 Byls Bridge Boulevard Highveld Extension 73

## **Technical Analysis**

**Chicago Board of Trade - Soybeans** 







Market Report: 18 August 2021

3rd Floor, AFGRI Building 12 Byls Bridge Boulevard Highveld Extension 73

## **Technical Analysis**

**South African Futures Exchange - Soybeans** 







Market Report: 18 August 2021

3rd Floor, AFGRI Building 12 Byls Bridge Boulevard Highveld Extension 73

## **Technical Analysis**

South African Futures Exchange - Sunflower