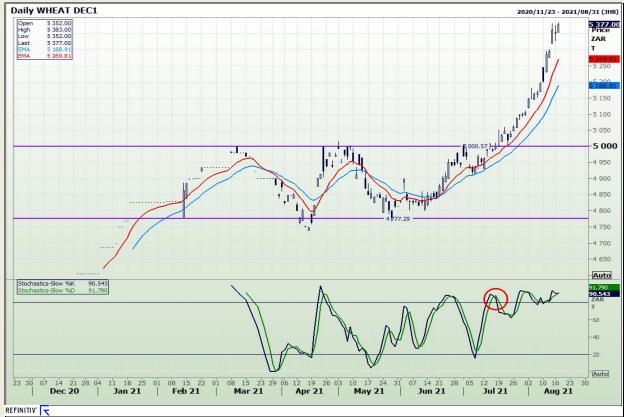

## **Technical Analysis**

South African Futures Exchange - Wheat

Market Report: 18 August 2021

3rd Floor, AFGRI Building 12 Byls Bridge Boulevard Highveld Extension 73