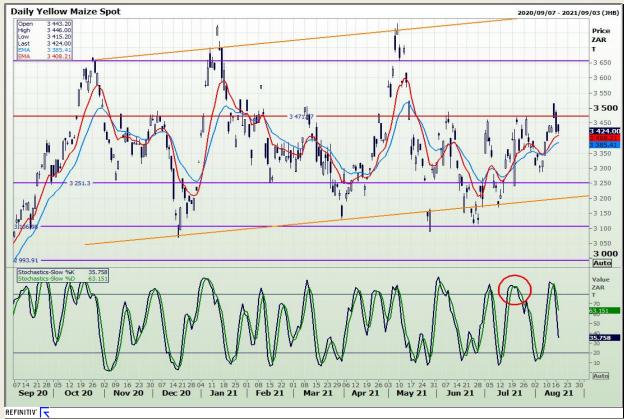

## **Technical Analysis**

**South African Futures Exchange - Maize** 

Market Report: 18 August 2021

3rd Floor, AFGRI Building 12 Byls Bridge Boulevard Highveld Extension 73