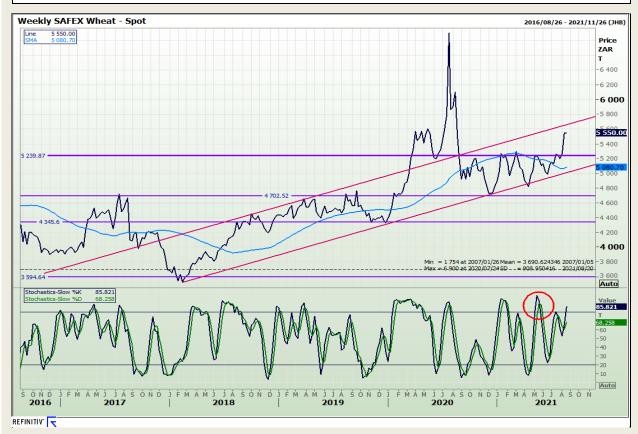

## **Technical Analysis**

South African Futures Exchange - Wheat

Market Report: 18 August 2021

3rd Floor, AFGRI Building 12 Byls Bridge Boulevard Highveld Extension 73