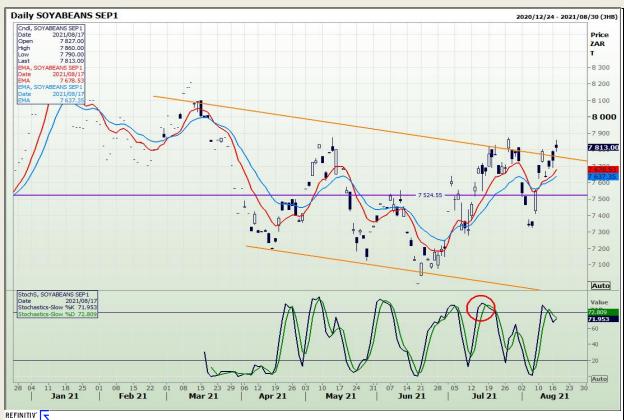

## **Technical Analysis**

**South African Futures Exchange - Soybeans** 

Market Report: 18 August 2021

3rd Floor, AFGRI Building 12 Byls Bridge Boulevard Highveld Extension 73