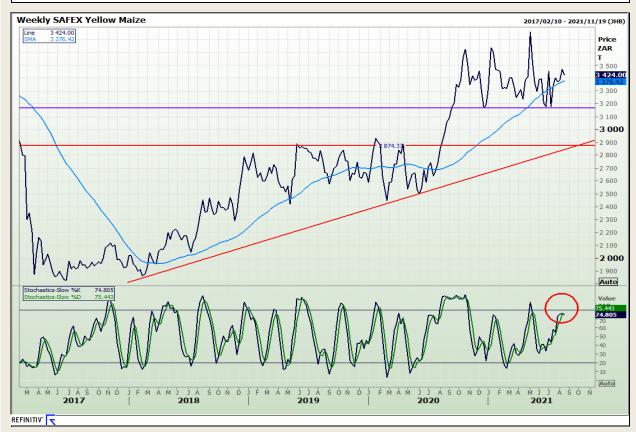

## **Technical Analysis**

**South African Futures Exchange - Maize** 

Market Report: 18 August 2021

3rd Floor, AFGRI Building 12 Byls Bridge Boulevard Highveld Extension 73