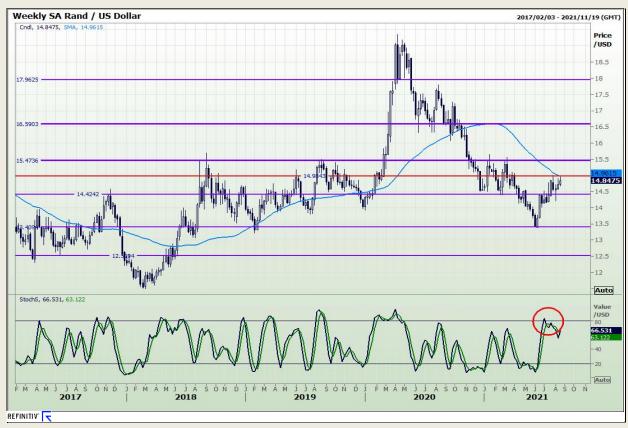

## **Technical Analysis**

Rand / US Dollar

Market Report : 18 August 2021

3rd Floor, AFGRI Building 12 Byls Bridge Boulevard Highveld Extension 73