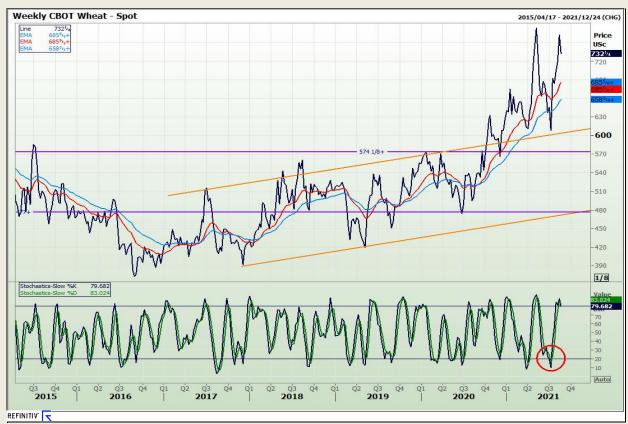

## **Technical Analysis**

Chicago Board of Trade and Kansas Board of Trade - Wheat

Market Report: 18 August 2021

3rd Floor, AFGRI Building 12 Byls Bridge Boulevard Highveld Extension 73