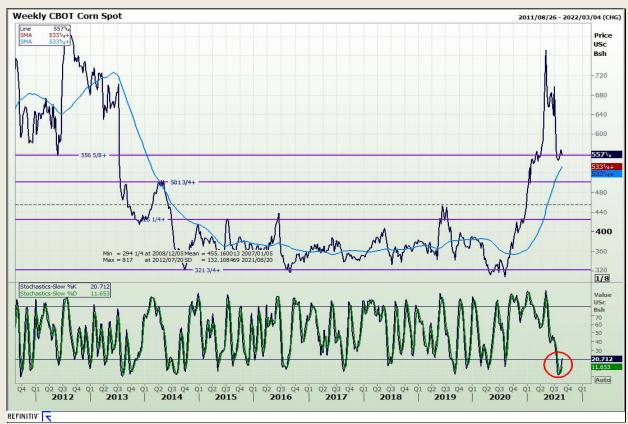

### **Technical Analysis**

Chicago Board of Trade - Corn

Market Report: 18 August 2021

3rd Floor, AFGRI Building 12 Byls Bridge Boulevard Highveld Extension 73