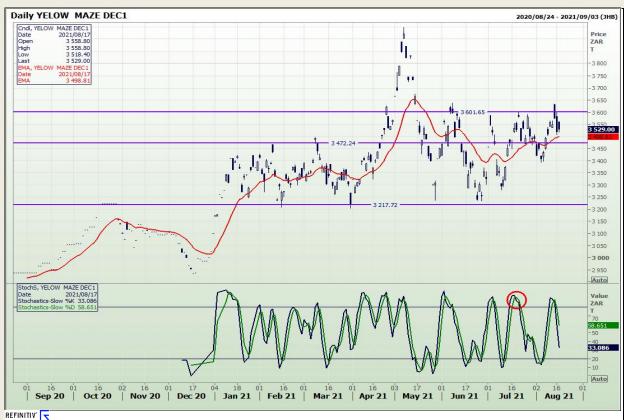

## **Technical Analysis**

**South African Futures Exchange - Maize** 

Market Report: 18 August 2021

3rd Floor, AFGRI Building 12 Byls Bridge Boulevard Highveld Extension 73