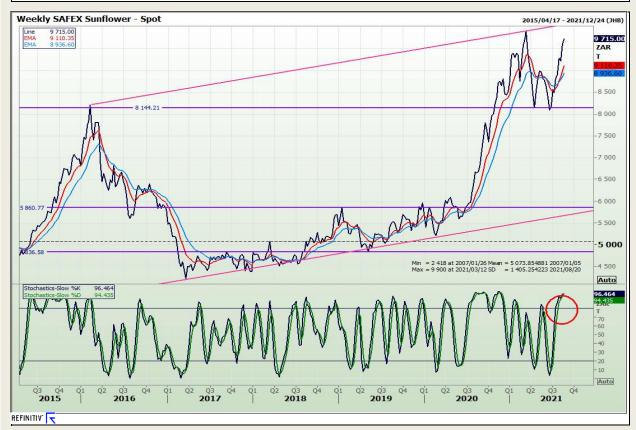

nical Analysis**

South African Futures Exchange - Wheat







Market Report: 18 August 2021

3rd Floor, AFGRI Building 12 Byls Bridge Boulevard Highveld Extension 73

## **Technical Analysis**

Chicago Board of Trade and Kansas Board of Trade - Wheat







Market Report: 18 August 2021

3rd Floor, AFGRI Building 12 Byls Bridge Boulevard Highveld Extension 73

## **Technical Analysis**

**Chicago Board of Trade - Soybeans** 







Market Report: 18 August 2021

3rd Floor, AFGRI Building 12 Byls Bridge Boulevard Highveld Extension 73

## **Technical Analysis**

**South African Futures Exchange - Soybeans** 







Market Report: 18 August 2021

3rd Floor, AFGRI Building 12 Byls Bridge Boulevard Highveld Extension 73

## **Technical Analysis**

South African Futures Exchange - Sunflower