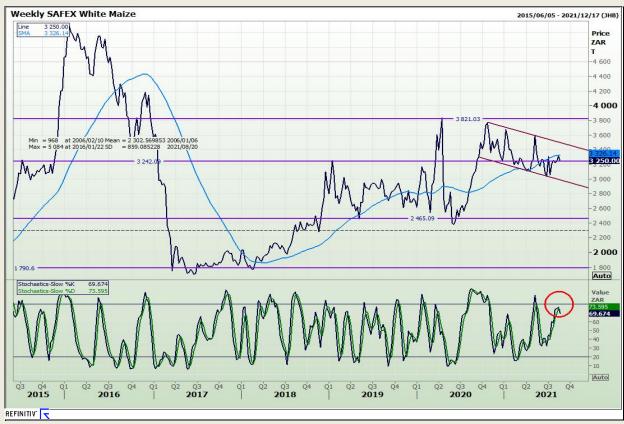

## **Technical Analysis**

**South African Futures Exchange - Maize** 

Market Report: 18 August 2021

3rd Floor, AFGRI Building 12 Byls Bridge Boulevard Highveld Extension 73