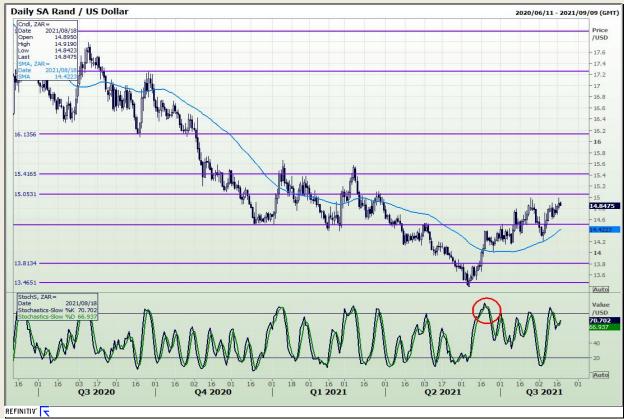

## **Technical Analysis**

Rand / US Dollar

Market Report : 18 August 2021

3rd Floor, AFGRI Building 12 Byls Bridge Boulevard Highveld Extension 73