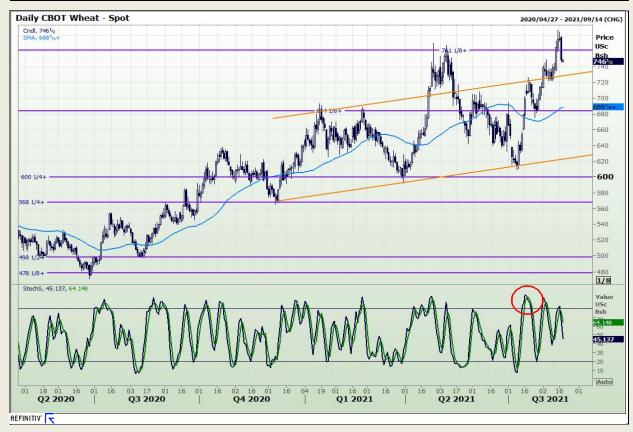

## **Technical Analysis**

Chicago Board of Trade and Kansas Board of Trade - Wheat

Market Report: 18 August 2021

3rd Floor, AFGRI Building 12 Byls Bridge Boulevard Highveld Extension 73