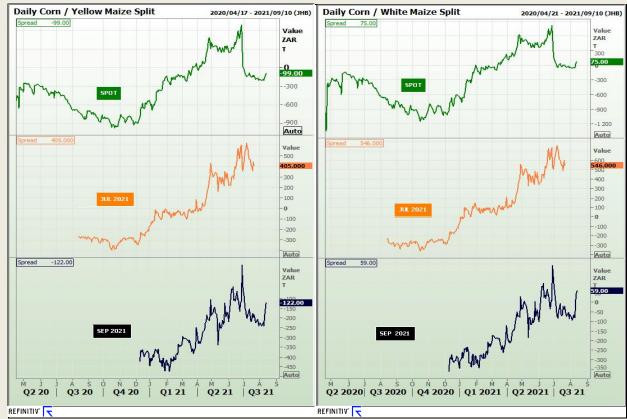

### **Technical Analysis**

**CBOT / SAFEX Spreads** 

Market Report: 18 August 2021

3rd Floor, AFGRI Building 12 Byls Bridge Boulevard Highveld Extension 73