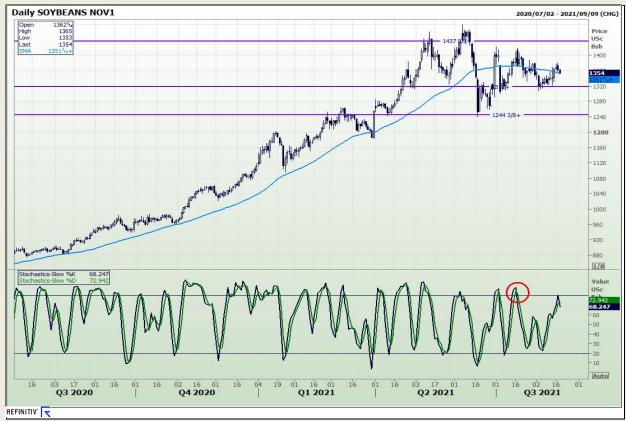

## **Technical Analysis**

**Chicago Board of Trade - Soybeans** 

Market Report: 18 August 2021

3rd Floor, AFGRI Building 12 Byls Bridge Boulevard Highveld Extension 73