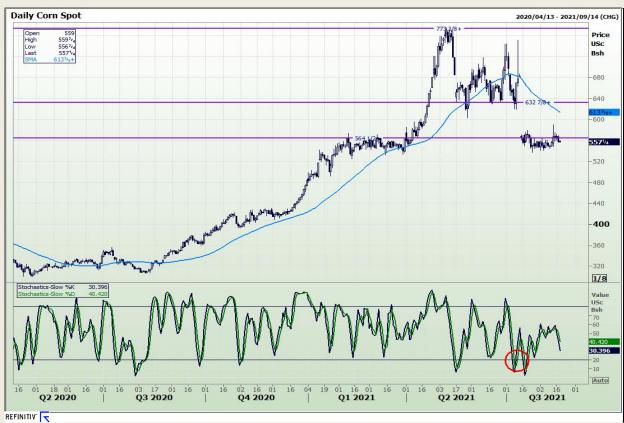

### **Technical Analysis**

Chicago Board of Trade - Corn

Market Report: 18 August 2021

3rd Floor, AFGRI Building 12 Byls Bridge Boulevard Highveld Extension 73