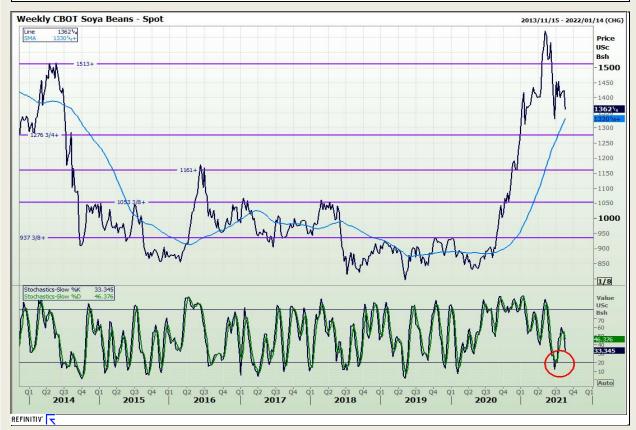

## **Technical Analysis**

**Chicago Board of Trade - Soybeans** 

Market Report: 18 August 2021

3rd Floor, AFGRI Building 12 Byls Bridge Boulevard Highveld Extension 73