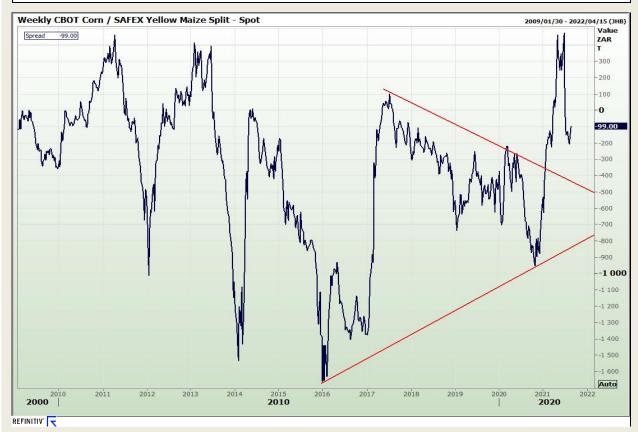

### **Technical Analysis**

**CBOT / SAFEX Spreads** 

Market Report: 18 August 2021

3rd Floor, AFGRI Building 12 Byls Bridge Boulevard Highveld Extension 73