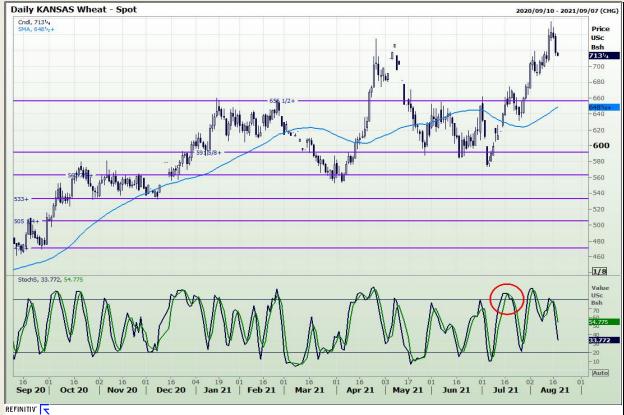

## **Technical Analysis**

Chicago Board of Trade and Kansas Board of Trade - Wheat

Market Report: 18 August 2021

3rd Floor, AFGRI Building 12 Byls Bridge Boulevard Highveld Extension 73