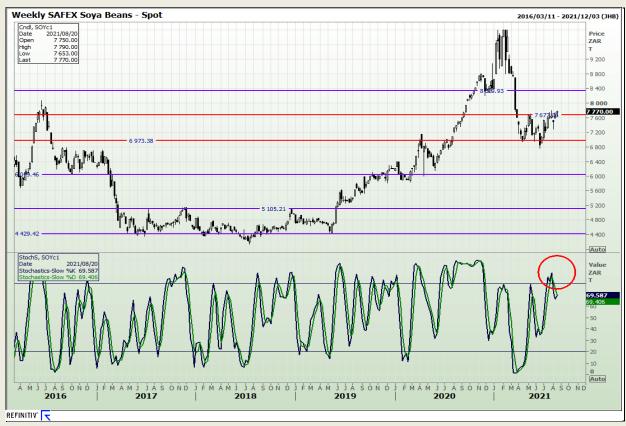

## **Technical Analysis**

**South African Futures Exchange - Soybeans** 

Market Report: 18 August 2021

3rd Floor, AFGRI Building 12 Byls Bridge Boulevard Highveld Extension 73