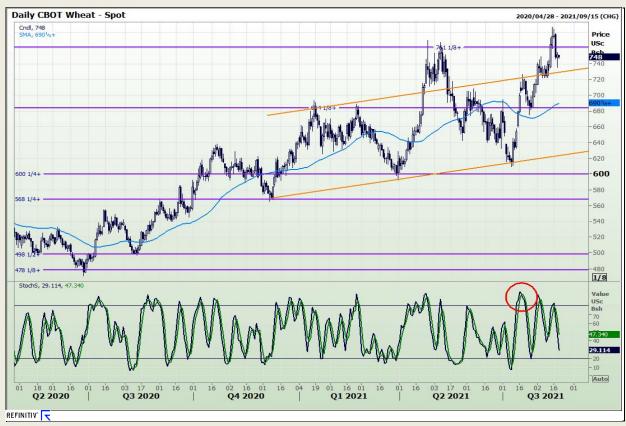

# **Technical Analysis**

Chicago Board of Trade and Kansas Board of Trade - Wheat

Market Report: 19 August 2021

3rd Floor, AFGRI Building 12 Byls Bridge Boulevard Highveld Extension 73

## **Technical Analysis**

Chicago Board of Trade and Kansas Board of Trade - Wheat

Market Report: 19 August 2021

3rd Floor, AFGRI Building 12 Byls Bridge Boulevard Highveld Extension 73