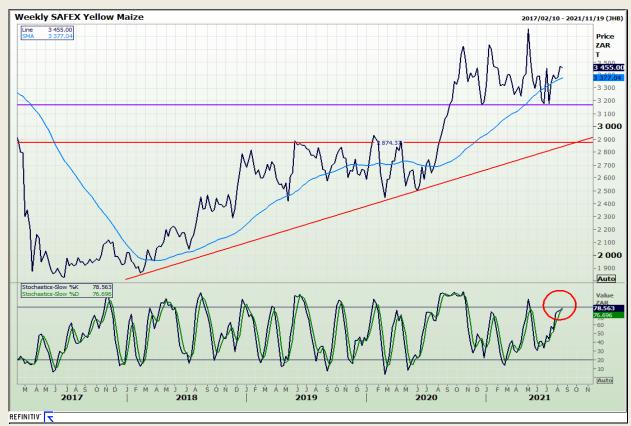

## **Technical Analysis**

**South African Futures Exchange - Maize** 

Market Report: 19 August 2021

3rd Floor, AFGRI Building 12 Byls Bridge Boulevard Highveld Extension 73