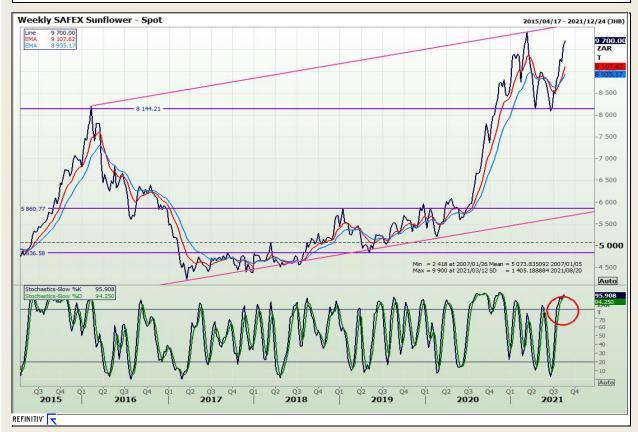

nical Analysis**

South African Futures Exchange - Wheat







Market Report: 19 August 2021

3rd Floor, AFGRI Building 12 Byls Bridge Boulevard Highveld Extension 73

## **Technical Analysis**

Chicago Board of Trade and Kansas Board of Trade - Wheat







Market Report: 19 August 2021

3rd Floor, AFGRI Building 12 Byls Bridge Boulevard Highveld Extension 73

## **Technical Analysis**

**Chicago Board of Trade - Soybeans** 







Market Report: 19 August 2021

3rd Floor, AFGRI Building 12 Byls Bridge Boulevard Highveld Extension 73

## **Technical Analysis**

**South African Futures Exchange - Soybeans** 







Market Report: 19 August 2021

3rd Floor, AFGRI Building 12 Byls Bridge Boulevard Highveld Extension 73

## **Technical Analysis**

South African Futures Exchange - Sunflower