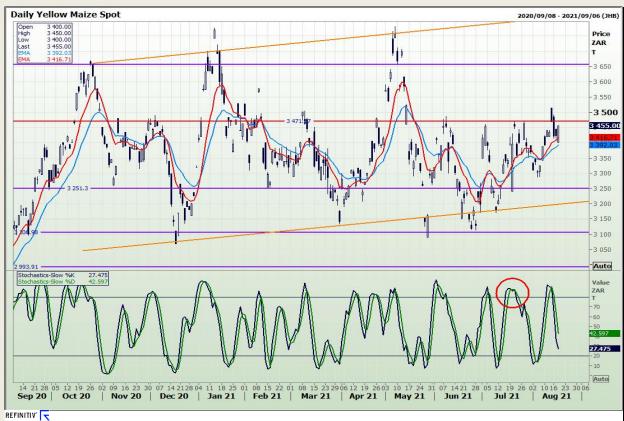

# **Technical Analysis**

**South African Futures Exchange - Maize** 

Market Report: 19 August 2021

3rd Floor, AFGRI Building 12 Byls Bridge Boulevard Highveld Extension 73