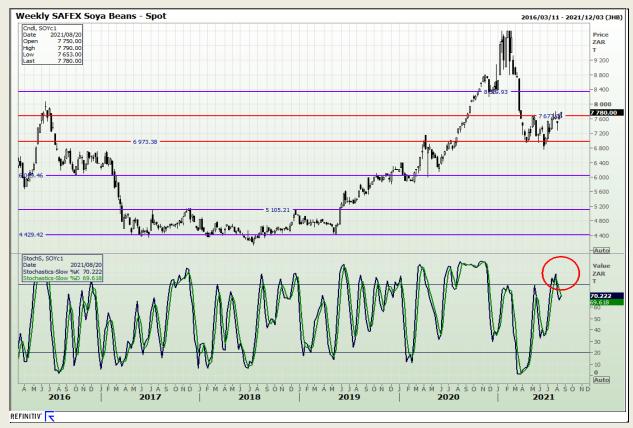

## **Technical Analysis**

**South African Futures Exchange - Soybeans** 

Market Report: 19 August 2021

3rd Floor, AFGRI Building 12 Byls Bridge Boulevard Highveld Extension 73