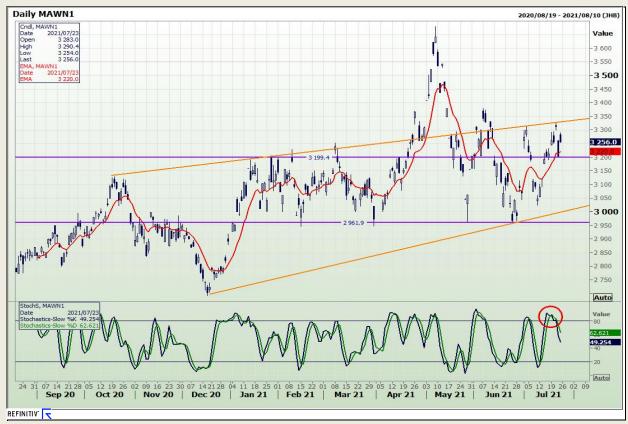

## **Technical Analysis**

**South African Futures Exchange - Maize** 

Market Report: 19 August 2021

3rd Floor, AFGRI Building 12 Byls Bridge Boulevard Highveld Extension 73