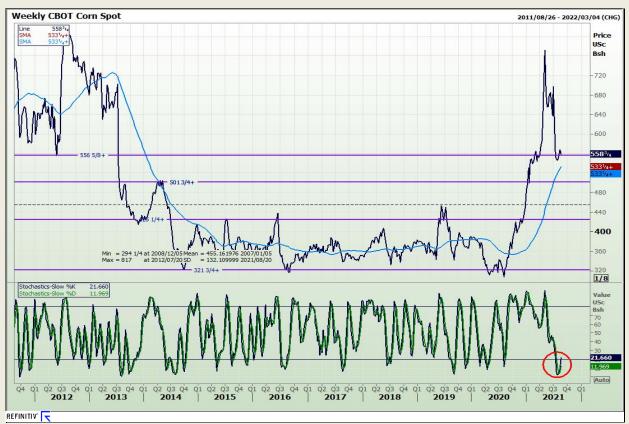

## **Technical Analysis**

Chicago Board of Trade - Corn

Market Report: 19 August 2021

3rd Floor, AFGRI Building 12 Byls Bridge Boulevard Highveld Extension 73