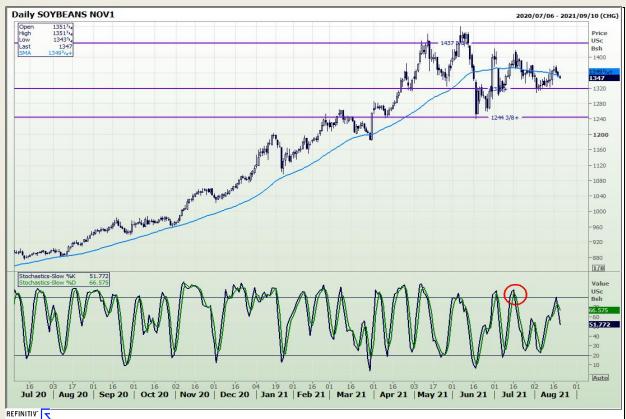

## **Technical Analysis**

**Chicago Board of Trade - Soybeans** 

Market Report: 19 August 2021

3rd Floor, AFGRI Building 12 Byls Bridge Boulevard Highveld Extension 73