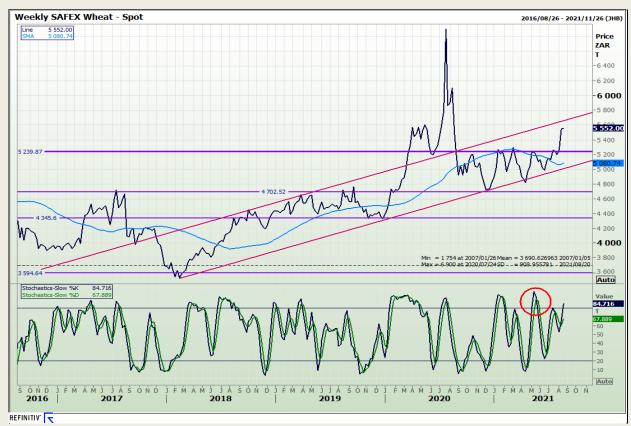

# **Technical Analysis**

South African Futures Exchange - Wheat

Market Report: 19 August 2021

3rd Floor, AFGRI Building 12 Byls Bridge Boulevard Highveld Extension 73