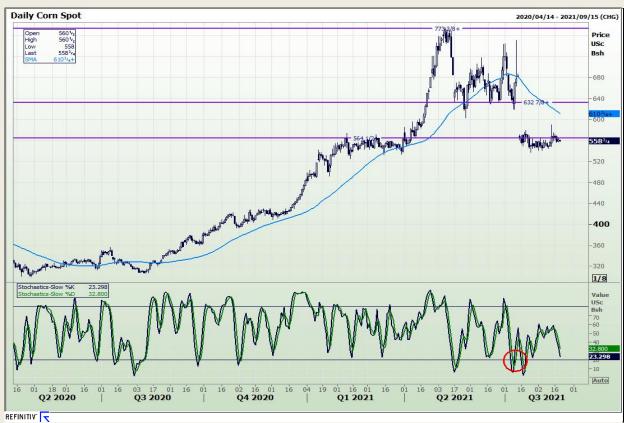

## **Technical Analysis**

Chicago Board of Trade - Corn

Market Report: 19 August 2021

3rd Floor, AFGRI Building 12 Byls Bridge Boulevard Highveld Extension 73