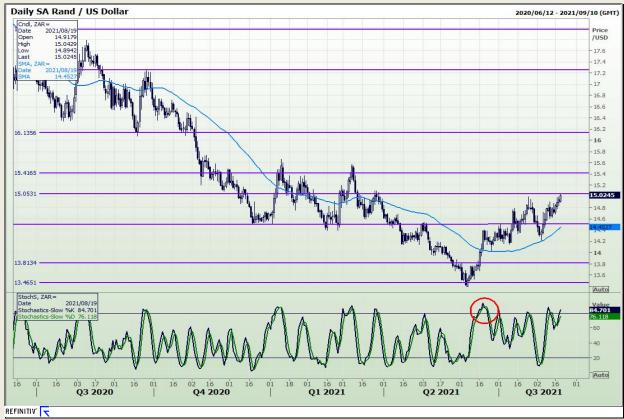

# **Technical Analysis**

Rand / US Dollar

Market Report : 19 August 2021

3rd Floor, AFGRI Building 12 Byls Bridge Boulevard Highveld Extension 73