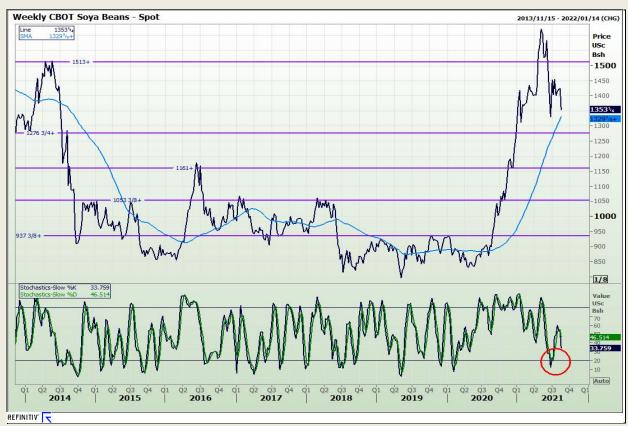

## **Technical Analysis**

**Chicago Board of Trade - Soybeans** 

Market Report: 19 August 2021

3rd Floor, AFGRI Building 12 Byls Bridge Boulevard Highveld Extension 73