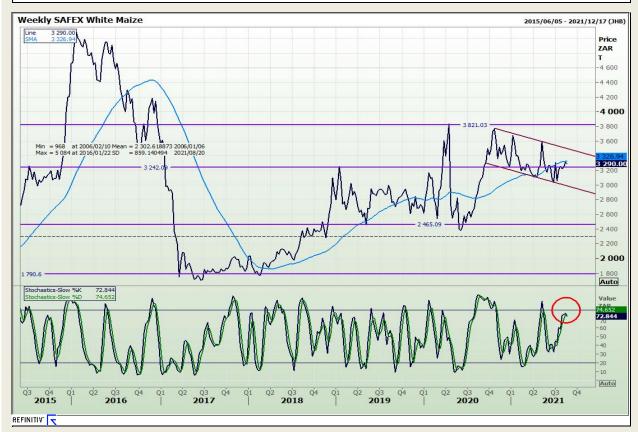

## **Technical Analysis**

**South African Futures Exchange - Maize** 

Market Report: 19 August 2021

3rd Floor, AFGRI Building 12 Byls Bridge Boulevard Highveld Extension 73