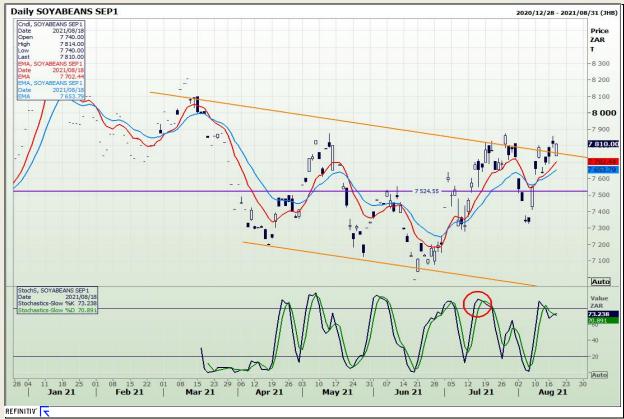

## **Technical Analysis**

**South African Futures Exchange - Soybeans** 

Market Report: 19 August 2021

3rd Floor, AFGRI Building 12 Byls Bridge Boulevard Highveld Extension 73