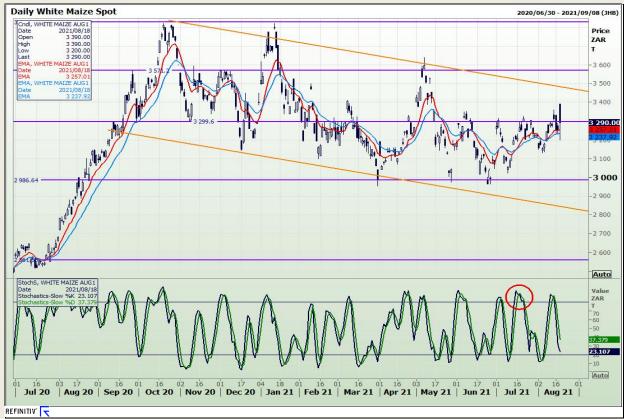

## **Technical Analysis**

**South African Futures Exchange - Maize** 

Market Report: 19 August 2021

3rd Floor, AFGRI Building 12 Byls Bridge Boulevard Highveld Extension 73