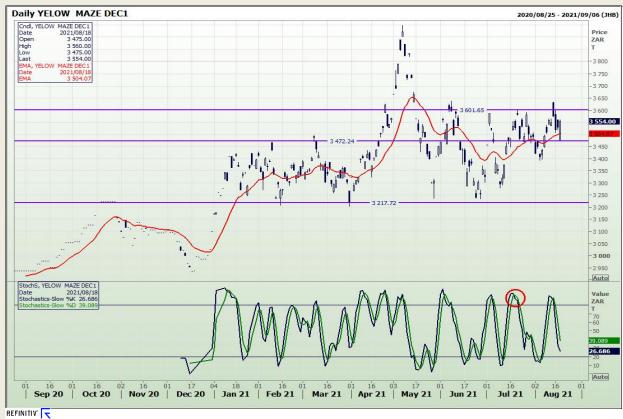

## **Technical Analysis**

**South African Futures Exchange - Maize** 

Market Report: 19 August 2021

3rd Floor, AFGRI Building 12 Byls Bridge Boulevard Highveld Extension 73