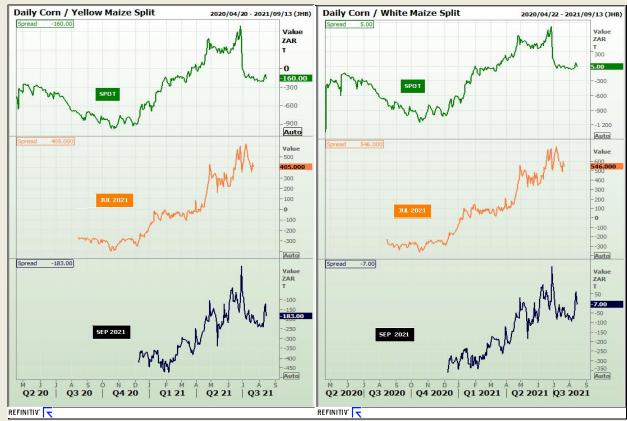

## **Technical Analysis**

**CBOT / SAFEX Spreads** 

Market Report: 19 August 2021

3rd Floor, AFGRI Building 12 Byls Bridge Boulevard Highveld Extension 73