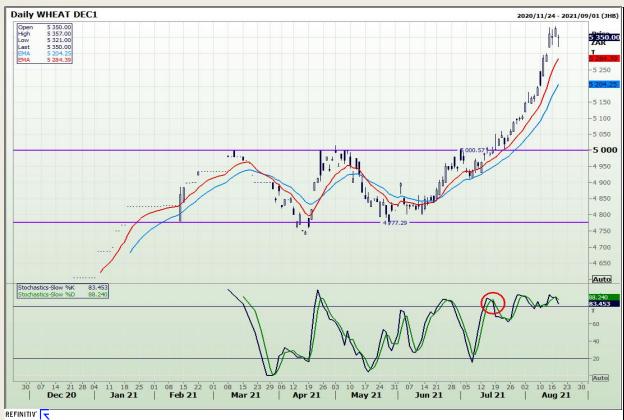

# **Technical Analysis**

South African Futures Exchange - Wheat

Market Report: 19 August 2021

3rd Floor, AFGRI Building 12 Byls Bridge Boulevard Highveld Extension 73