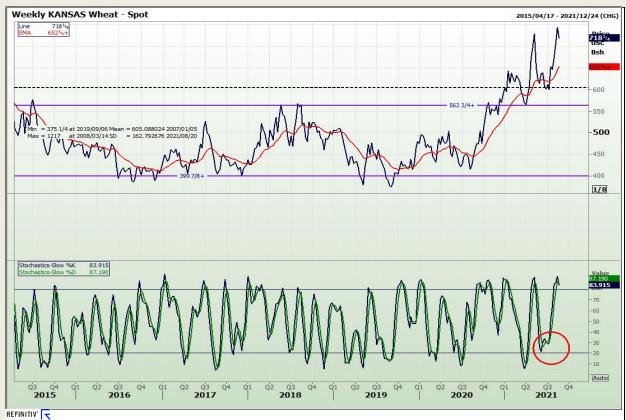

## **Technical Analysis**

Chicago Board of Trade and Kansas Board of Trade - Wheat

Market Report: 19 August 2021

3rd Floor, AFGRI Building 12 Byls Bridge Boulevard Highveld Extension 73