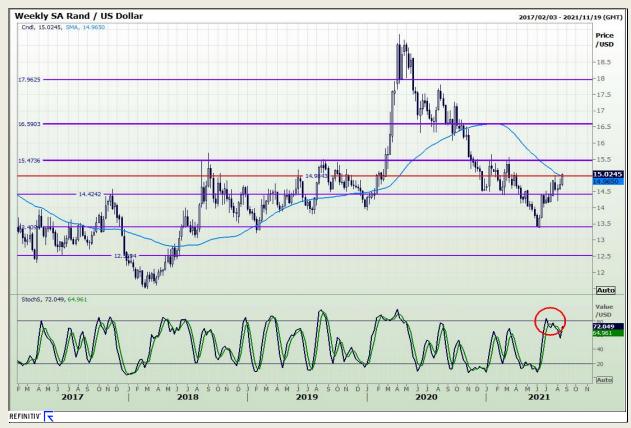

# **Technical Analysis**

Rand / US Dollar

Market Report : 19 August 2021

3rd Floor, AFGRI Building 12 Byls Bridge Boulevard Highveld Extension 73