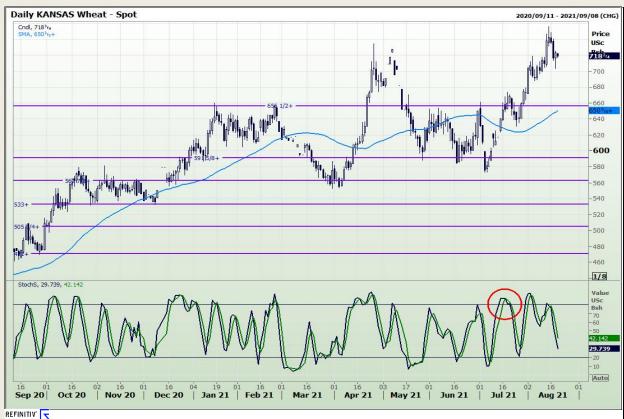

# **Technical Analysis**

Chicago Board of Trade and Kansas Board of Trade - Wheat

Market Report: 19 August 2021

3rd Floor, AFGRI Building 12 Byls Bridge Boulevard Highveld Extension 73

## **Technical Analysis**

Chicago Board of Trade and Kansas Board of Trade - Wheat

Market Report: 19 August 2021

3rd Floor, AFGRI Building 12 Byls Bridge Boulevard Highveld Extension 73