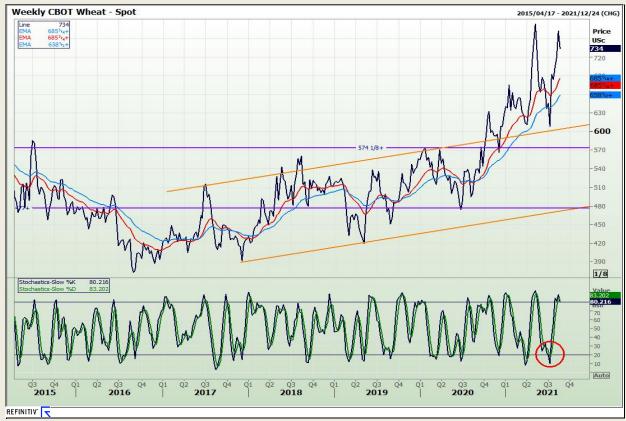

# **Technical Analysis**

Chicago Board of Trade and Kansas Board of Trade - Wheat

Market Report: 19 August 2021

3rd Floor, AFGRI Building 12 Byls Bridge Boulevard Highveld Extension 73