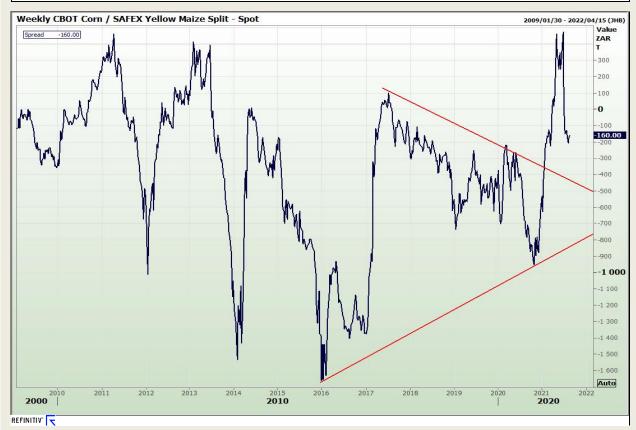

## **Technical Analysis**

**CBOT / SAFEX Spreads** 

Market Report: 19 August 2021

3rd Floor, AFGRI Building 12 Byls Bridge Boulevard Highveld Extension 73