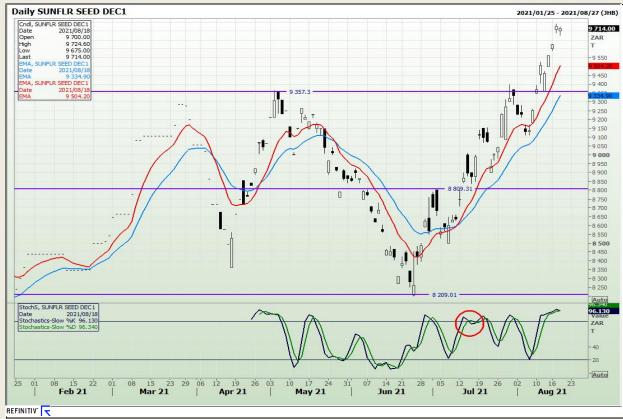

cal Analysis**

South African Futures Exchange - Wheat







Market Report: 19 August 2021

3rd Floor, AFGRI Building 12 Byls Bridge Boulevard Highveld Extension 73

## **Technical Analysis**

Chicago Board of Trade and Kansas Board of Trade - Wheat







Market Report: 19 August 2021

3rd Floor, AFGRI Building 12 Byls Bridge Boulevard Highveld Extension 73

## **Technical Analysis**

**Chicago Board of Trade - Soybeans** 







Market Report: 19 August 2021

3rd Floor, AFGRI Building 12 Byls Bridge Boulevard Highveld Extension 73

## **Technical Analysis**

**South African Futures Exchange - Soybeans** 







Market Report: 19 August 2021

3rd Floor, AFGRI Building 12 Byls Bridge Boulevard Highveld Extension 73

## **Technical Analysis**

South African Futures Exchange - Sunflower