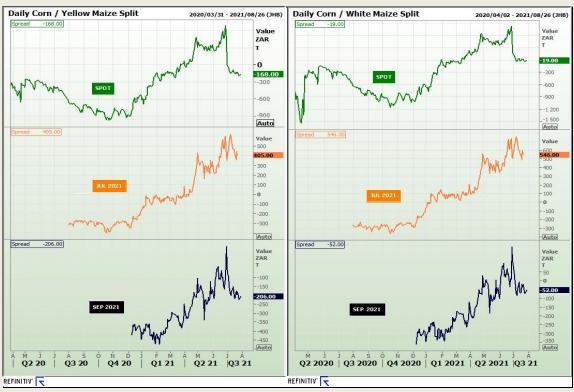

# **Technical Analysis**

South African Futures Exchange - Maize

Market Report: 02 August 2021

3rd Floor, AFGRI Building 12 Byls Bridge Boulevard Highveld Extension 73

## **Technical Analysis**

South African Futures Exchange - Maize

Market Report: 02 August 2021

3rd Floor, AFGRI Building 12 Byls Bridge Boulevard Highveld Extension 73

## **Technical Analysis**

Market Report: 02 August 2021

3rd Floor, AFGRI Building 12 Byls Bridge Boulevard Highveld Extension 73