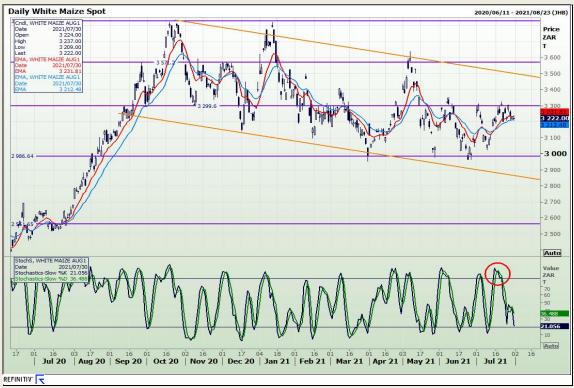

# **Technical Analysis**

South African Futures Exchange - Maize

Market Report: 02 August 2021

3rd Floor, AFGRI Building 12 Byls Bridge Boulevard Highveld Extension 73

## **Technical Analysis**

South African Futures Exchange - Maize

Market Report: 02 August 2021

3rd Floor, AFGRI Building 12 Byls Bridge Boulevard Highveld Extension 73

## **Technical Analysis**

Market Report: 02 August 2021

3rd Floor, AFGRI Building 12 Byls Bridge Boulevard Highveld Extension 73