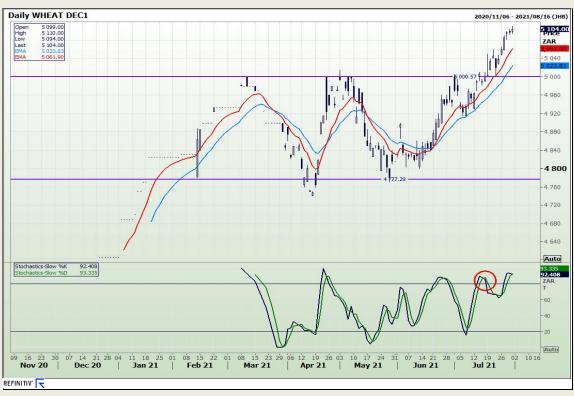

# **Technical Analysis**

South African Futures Exchange - Wheat

Market Report: 02 August 2021

3rd Floor, AFGRI Building 12 Byls Bridge Boulevard Highveld Extension 73