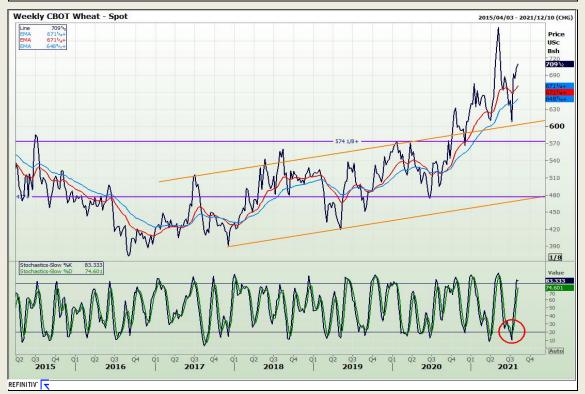

# **Technical Analysis**

South African Futures Exchange - Wheat

Market Report: 02 August 2021

3rd Floor, AFGRI Building 12 Byls Bridge Boulevard Highveld Extension 73