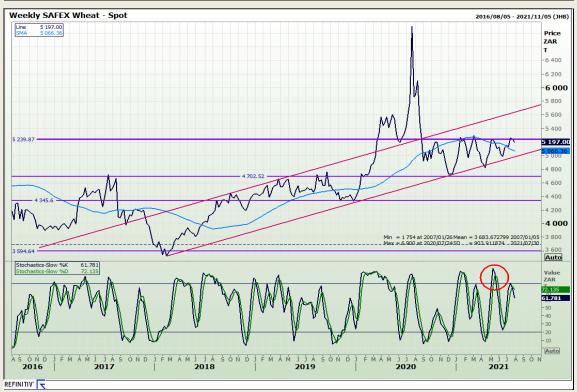

# **Technical Analysis**

South African Futures Exchange - Wheat

Market Report: 02 August 2021

3rd Floor, AFGRI Building 12 Byls Bridge Boulevard Highveld Extension 73