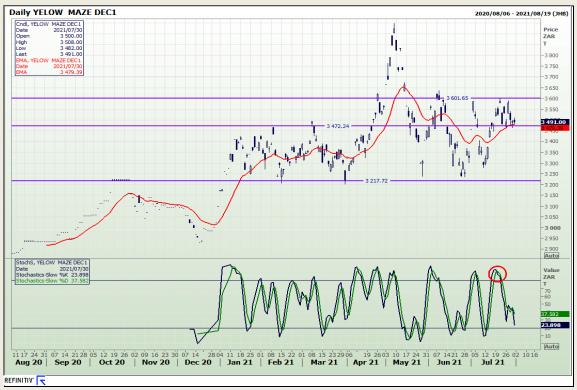

# **Technical Analysis**

South African Futures Exchange - Maize

Market Report: 02 August 2021

3rd Floor, AFGRI Building 12 Byls Bridge Boulevard Highveld Extension 73

## **Technical Analysis**

South African Futures Exchange - Maize

Market Report: 02 August 2021

3rd Floor, AFGRI Building 12 Byls Bridge Boulevard Highveld Extension 73