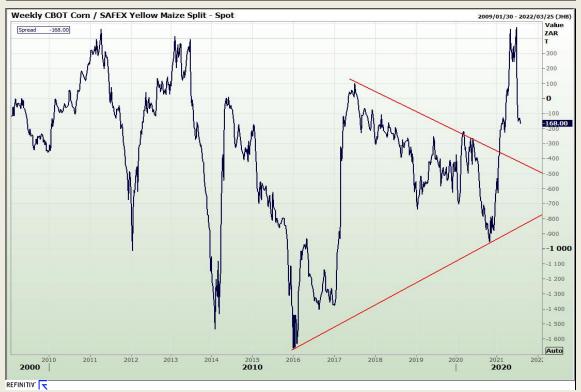

# **Technical Analysis**

South African Futures Exchange - Maize

Market Report: 02 August 2021

3rd Floor, AFGRI Building 12 Byls Bridge Boulevard Highveld Extension 73

## **Technical Analysis**

South African Futures Exchange - Maize

Market Report: 02 August 2021

3rd Floor, AFGRI Building 12 Byls Bridge Boulevard Highveld Extension 73

## **Technical Analysis**

Market Report: 02 August 2021

3rd Floor, AFGRI Building 12 Byls Bridge Boulevard Highveld Extension 73