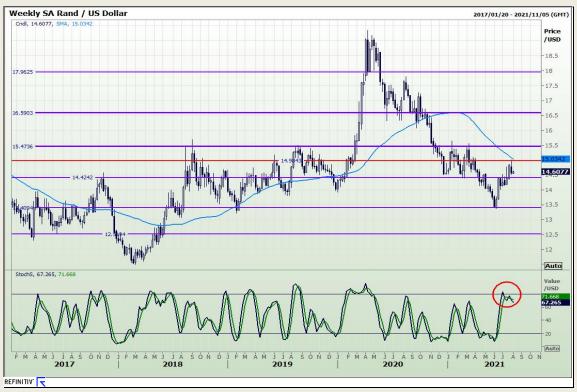

## **Technical Analysis**

Market Report: 02 August 2021

3rd Floor, AFGRI Building 12 Byls Bridge Boulevard Highveld Extension 73