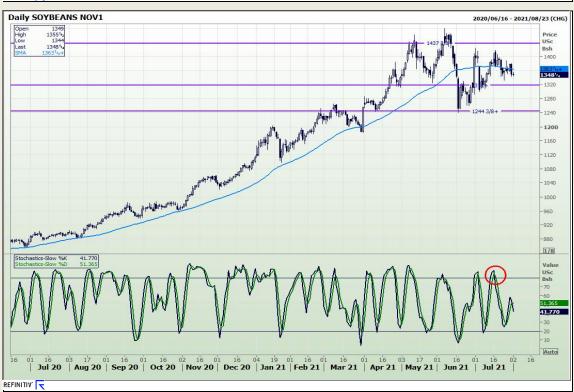

## **Technical Analysis**

Chicago Board of Trade - Soybeans

Market Report: 02 August 2021

3rd Floor, AFGRI Building 12 Byls Bridge Boulevard Highveld Extension 73