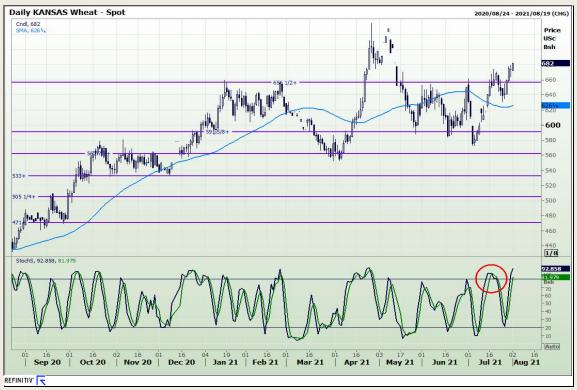

# **Technical Analysis**

South African Futures Exchange - Wheat

Market Report: 02 August 2021

3rd Floor, AFGRI Building 12 Byls Bridge Boulevard Highveld Extension 73