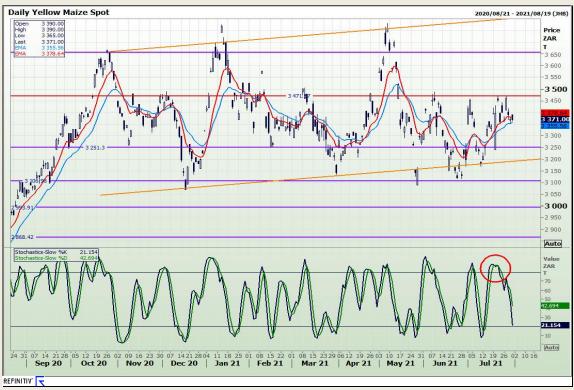

# **Technical Analysis**

South African Futures Exchange - Maize

Market Report: 02 August 2021

3rd Floor, AFGRI Building 12 Byls Bridge Boulevard Highveld Extension 73

## **Technical Analysis**

South African Futures Exchange - Maize

Market Report: 02 August 2021

3rd Floor, AFGRI Building 12 Byls Bridge Boulevard Highveld Extension 73