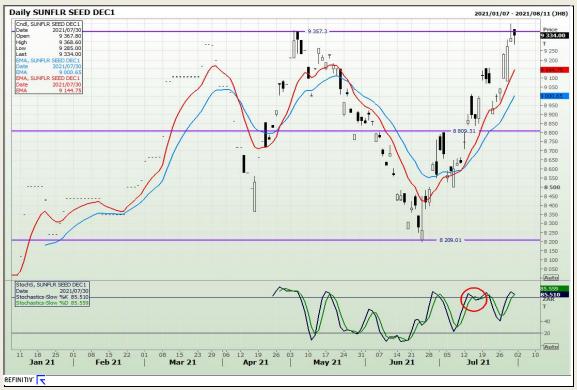

et Report: 02 August 2021

3rd Floor, AFGRI Building 12 Byls Bridge Boulevard Highveld Extension 73

# **Technical Analysis**

South African Futures Exchange - Wheat





Market Report: 02 August 2021

3rd Floor, AFGRI Building 12 Byls Bridge Boulevard Highveld Extension 73

## **Technical Analysis**









Market Report: 02 August 2021

3rd Floor, AFGRI Building 12 Byls Bridge Boulevard Highveld Extension 73

## **Technical Analysis**

Chicago Board of Trade - Soybeans





Market Report: 02 August 2021

3rd Floor, AFGRI Building 12 Byls Bridge Boulevard Highveld Extension 73

# **Technical Analysis**

**South African Futures Exchange - Soybeans** 





Market Report: 02 August 2021

3rd Floor, AFGRI Building 12 Byls Bridge Boulevard Highveld Extension 73

# **Technical Analysis**