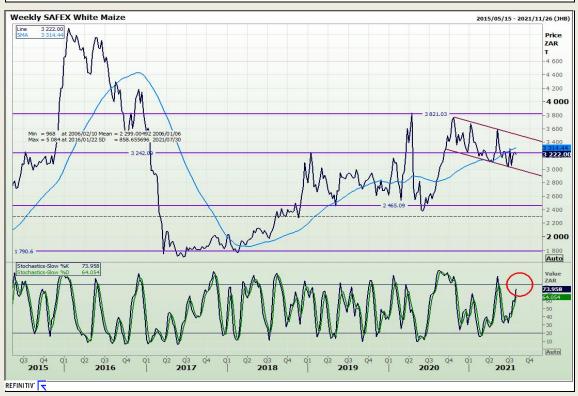

# **Technical Analysis**

South African Futures Exchange - Maize

Market Report: 02 August 2021

3rd Floor, AFGRI Building 12 Byls Bridge Boulevard Highveld Extension 73

## **Technical Analysis**

South African Futures Exchange - Maize

Market Report: 02 August 2021

3rd Floor, AFGRI Building 12 Byls Bridge Boulevard Highveld Extension 73

## **Technical Analysis**

Market Report: 02 August 2021

3rd Floor, AFGRI Building 12 Byls Bridge Boulevard Highveld Extension 73