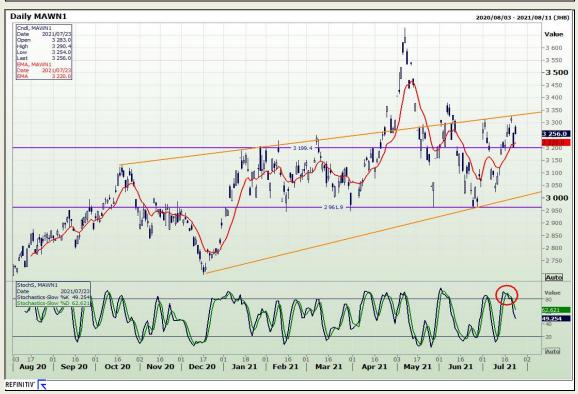

# **Technical Analysis**

South African Futures Exchange - Maize

Market Report: 02 August 2021

3rd Floor, AFGRI Building 12 Byls Bridge Boulevard Highveld Extension 73

## **Technical Analysis**

South African Futures Exchange - Maize

Market Report: 02 August 2021

3rd Floor, AFGRI Building 12 Byls Bridge Boulevard Highveld Extension 73