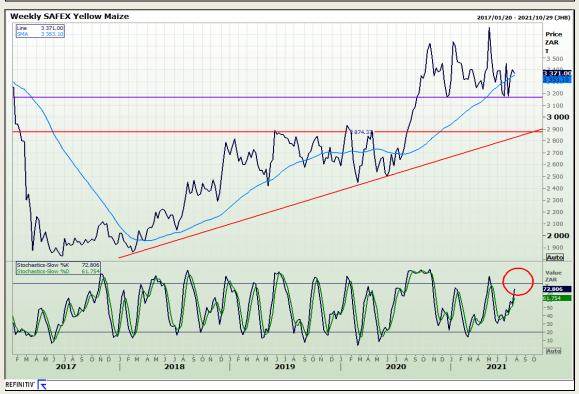

# **Technical Analysis**

South African Futures Exchange - Maize

Market Report: 02 August 2021

3rd Floor, AFGRI Building 12 Byls Bridge Boulevard Highveld Extension 73

## **Technical Analysis**

South African Futures Exchange - Maize

Market Report: 02 August 2021

3rd Floor, AFGRI Building 12 Byls Bridge Boulevard Highveld Extension 73