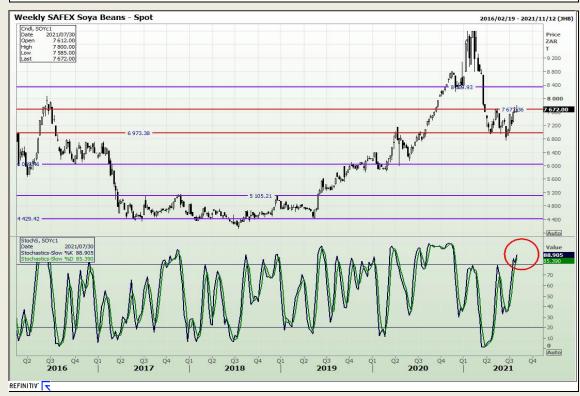

# **Technical Analysis**

**South African Futures Exchange - Soybeans** 

Market Report: 02 August 2021

3rd Floor, AFGRI Building 12 Byls Bridge Boulevard Highveld Extension 73