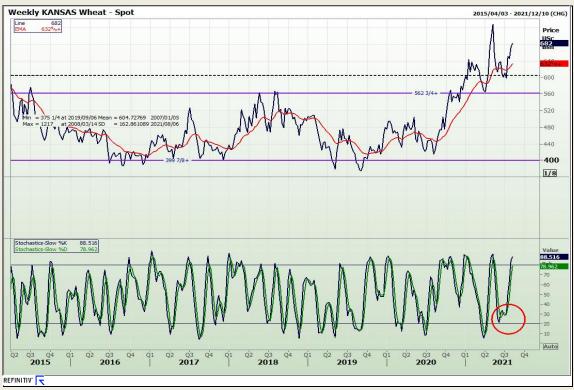

# **Technical Analysis**

South African Futures Exchange - Wheat

Market Report: 02 August 2021

3rd Floor, AFGRI Building 12 Byls Bridge Boulevard Highveld Extension 73