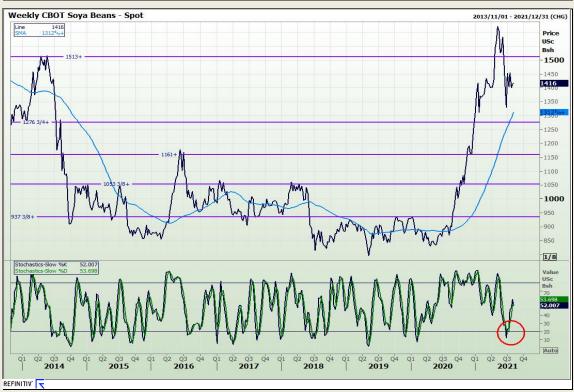

## **Technical Analysis**

Chicago Board of Trade - Soybeans

Market Report: 02 August 2021

3rd Floor, AFGRI Building 12 Byls Bridge Boulevard Highveld Extension 73