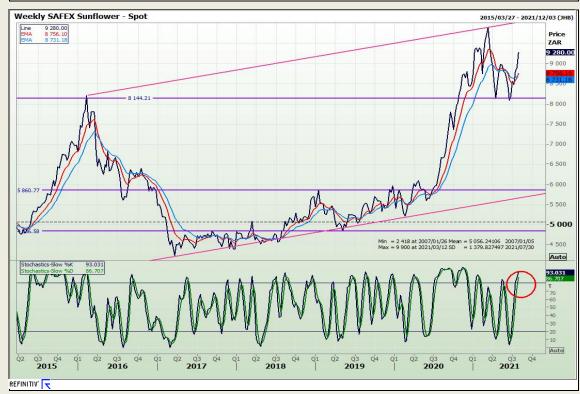

rket Report: 02 August 2021

3rd Floor, AFGRI Building 12 Byls Bridge Boulevard Highveld Extension 73

# **Technical Analysis**

South African Futures Exchange - Wheat





Market Report: 02 August 2021

3rd Floor, AFGRI Building 12 Byls Bridge Boulevard Highveld Extension 73

## **Technical Analysis**









Market Report: 02 August 2021

3rd Floor, AFGRI Building 12 Byls Bridge Boulevard Highveld Extension 73

## **Technical Analysis**

Chicago Board of Trade - Soybeans





Market Report: 02 August 2021

3rd Floor, AFGRI Building 12 Byls Bridge Boulevard Highveld Extension 73

# **Technical Analysis**

**South African Futures Exchange - Soybeans** 





Market Report: 02 August 2021

3rd Floor, AFGRI Building 12 Byls Bridge Boulevard Highveld Extension 73

# **Technical Analysis**