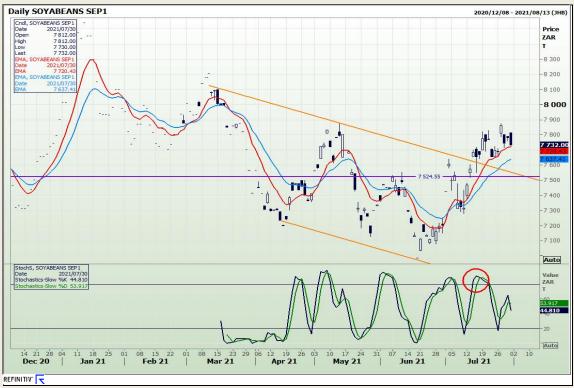

## **Technical Analysis**

Chicago Board of Trade - Soybeans

Market Report: 02 August 2021

3rd Floor, AFGRI Building 12 Byls Bridge Boulevard Highveld Extension 73