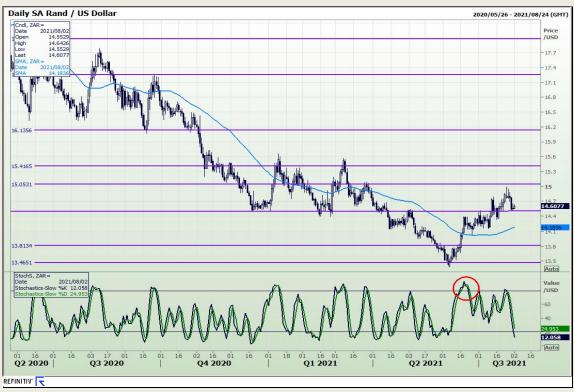

## **Technical Analysis**

Market Report: 02 August 2021

3rd Floor, AFGRI Building 12 Byls Bridge Boulevard Highveld Extension 73