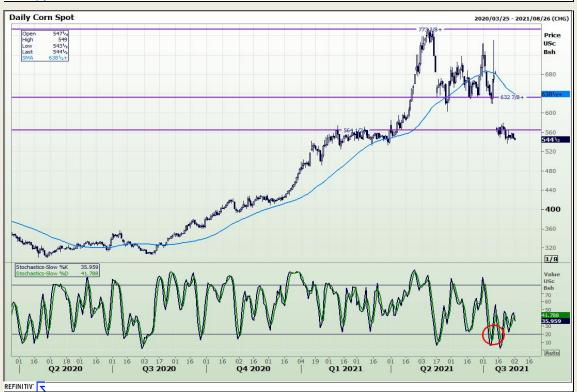

## **Technical Analysis**

Market Report: 02 August 2021

3rd Floor, AFGRI Building 12 Byls Bridge Boulevard Highveld Extension 73