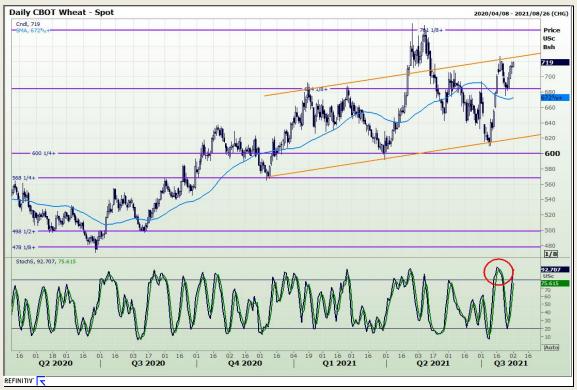

# **Technical Analysis**

South African Futures Exchange - Wheat

Market Report: 02 August 2021

3rd Floor, AFGRI Building 12 Byls Bridge Boulevard Highveld Extension 73