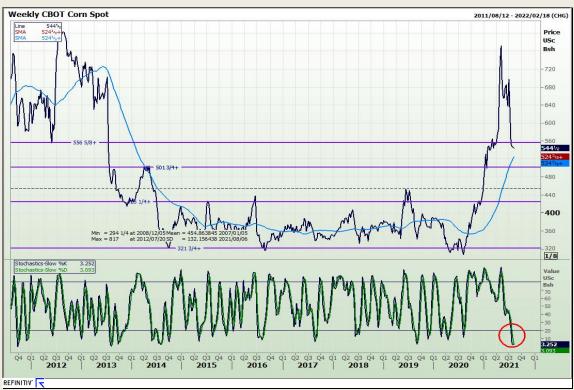

## **Technical Analysis**

Market Report: 02 August 2021

3rd Floor, AFGRI Building 12 Byls Bridge Boulevard Highveld Extension 73