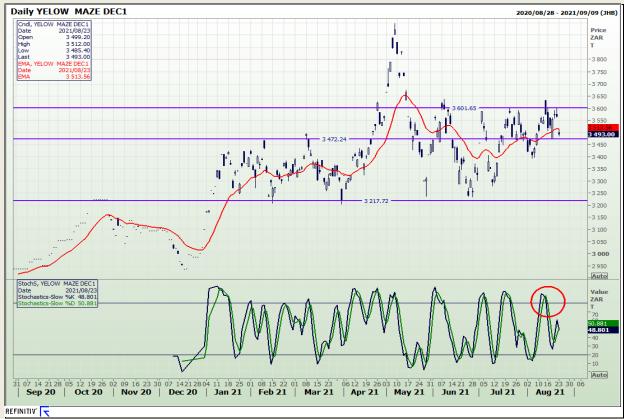

## **Technical Analysis**

**South African Futures Exchange - Maize** 

Market Report : 24 August 2021

3rd Floor, AFGRI Building 12 Byls Bridge Boulevard Highveld Extension 73

# **Technical Analysis**

**South African Futures Exchange - Maize** 

Market Report : 24 August 2021

3rd Floor, AFGRI Building 12 Byls Bridge Boulevard Highveld Extension 73