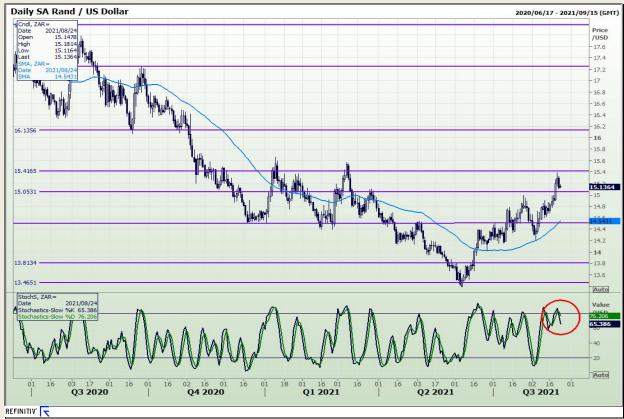

## **Technical Analysis**

Rand / US Dollar

Market Report : 24 August 2021

3rd Floor, AFGRI Building 12 Byls Bridge Boulevard Highveld Extension 73