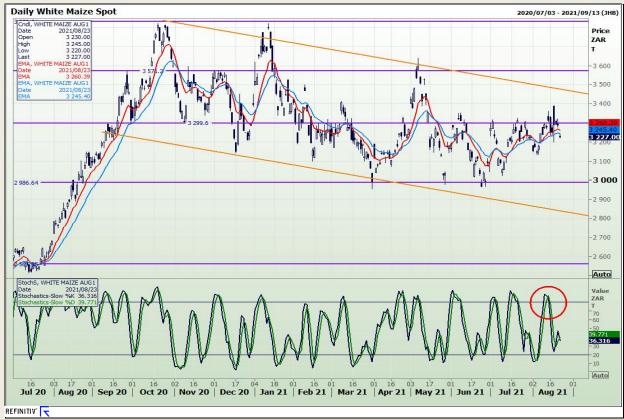

## **Technical Analysis**

**South African Futures Exchange - Maize** 

Market Report : 24 August 2021

3rd Floor, AFGRI Building 12 Byls Bridge Boulevard Highveld Extension 73

# **Technical Analysis**

**South African Futures Exchange - Maize** 

Market Report : 24 August 2021

3rd Floor, AFGRI Building 12 Byls Bridge Boulevard Highveld Extension 73