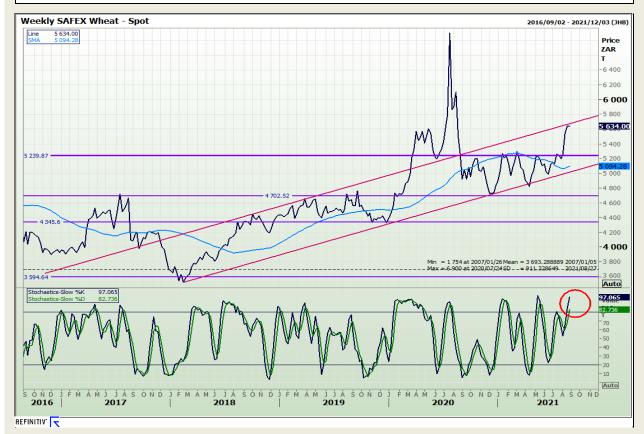

## **Technical Analysis**

**South African Futures Exchange - Wheat** 

Market Report : 24 August 2021

3rd Floor, AFGRI Building 12 Byls Bridge Boulevard Highveld Extension 73