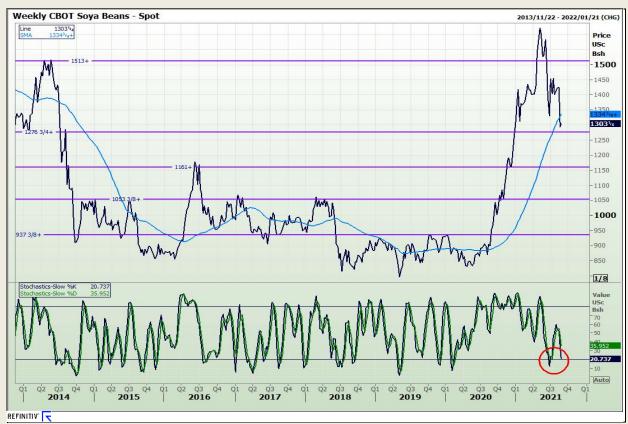

## **Technical Analysis**

**Chicago Board of Trade - Soybeans** 

Market Report : 24 August 2021

3rd Floor, AFGRI Building 12 Byls Bridge Boulevard Highveld Extension 73