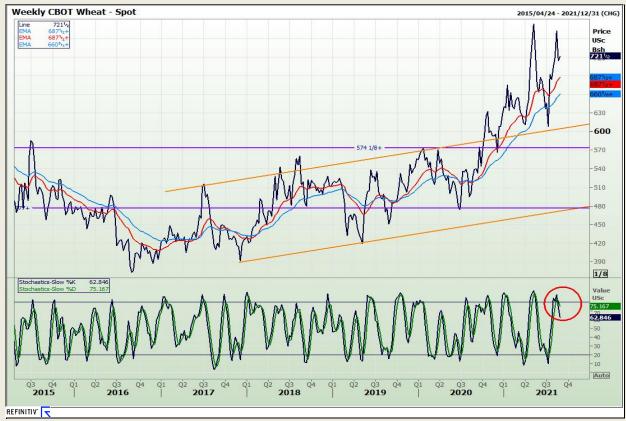

## **Technical Analysis**

Chicago Board of Trade and Kansas Board of Trade - Wheat

Market Report : 24 August 2021

3rd Floor, AFGRI Building 12 Byls Bridge Boulevard Highveld Extension 73