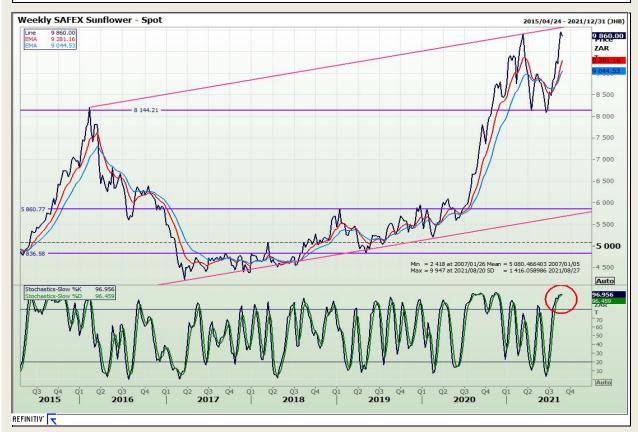

alysis**

**South African Futures Exchange - Wheat** 







Market Report : 24 August 2021

3rd Floor, AFGRI Building 12 Byls Bridge Boulevard Highveld Extension 73

## **Technical Analysis**

Chicago Board of Trade and Kansas Board of Trade - Wheat







Market Report : 24 August 2021

3rd Floor, AFGRI Building 12 Byls Bridge Boulevard Highveld Extension 73

## **Technical Analysis**

**Chicago Board of Trade - Soybeans** 







Market Report : 24 August 2021

3rd Floor, AFGRI Building 12 Byls Bridge Boulevard Highveld Extension 73

## **Technical Analysis**

**South African Futures Exchange - Soybeans** 







Market Report : 24 August 2021

3rd Floor, AFGRI Building 12 Byls Bridge Boulevard Highveld Extension 73

# **Technical Analysis**

South African Futures Exchange - Sunflower