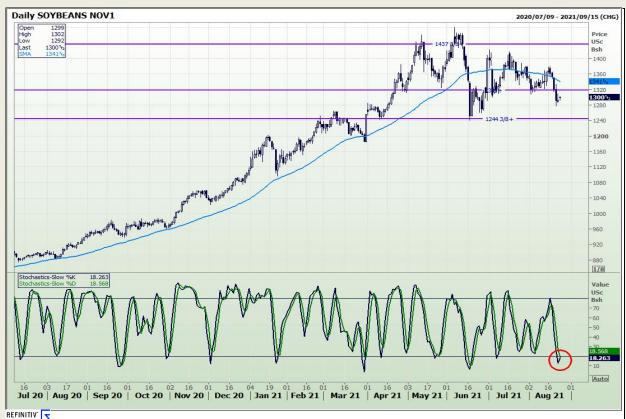

## **Technical Analysis**

**Chicago Board of Trade - Soybeans** 

Market Report : 24 August 2021

3rd Floor, AFGRI Building 12 Byls Bridge Boulevard Highveld Extension 73