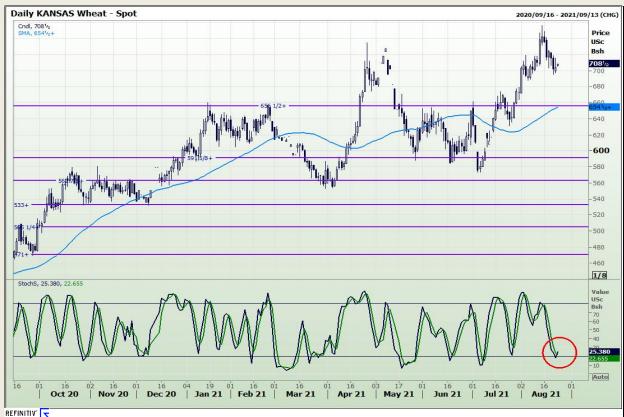

## **Technical Analysis**

Chicago Board of Trade and Kansas Board of Trade - Wheat

Market Report : 24 August 2021

3rd Floor, AFGRI Building 12 Byls Bridge Boulevard Highveld Extension 73