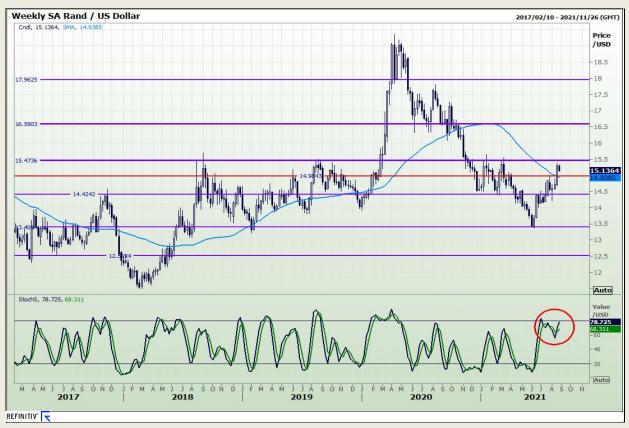

## **Technical Analysis**

Rand / US Dollar

Market Report : 24 August 2021

3rd Floor, AFGRI Building 12 Byls Bridge Boulevard Highveld Extension 73