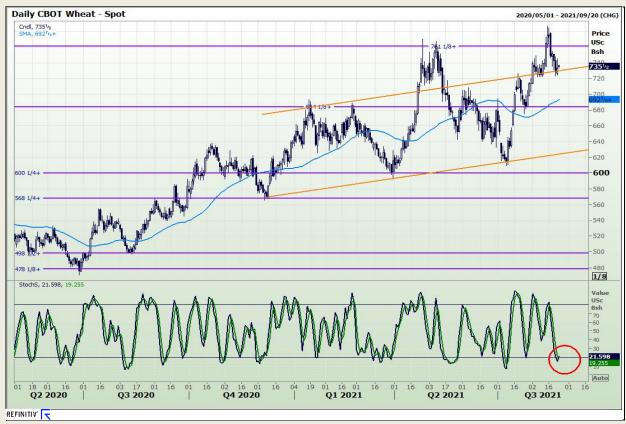

## **Technical Analysis**

Chicago Board of Trade and Kansas Board of Trade - Wheat

Market Report : 24 August 2021

3rd Floor, AFGRI Building 12 Byls Bridge Boulevard Highveld Extension 73