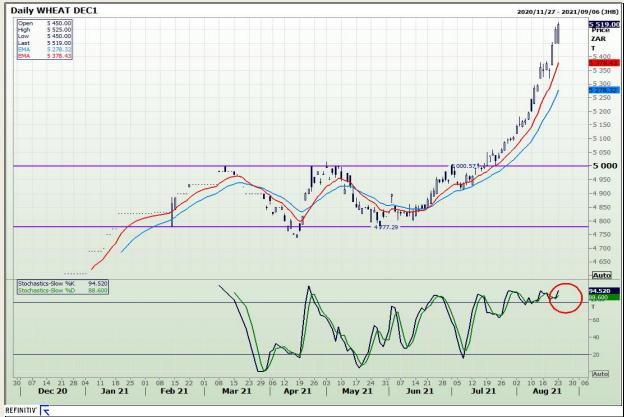

## **Technical Analysis**

**South African Futures Exchange - Wheat** 

Market Report : 24 August 2021

3rd Floor, AFGRI Building 12 Byls Bridge Boulevard Highveld Extension 73