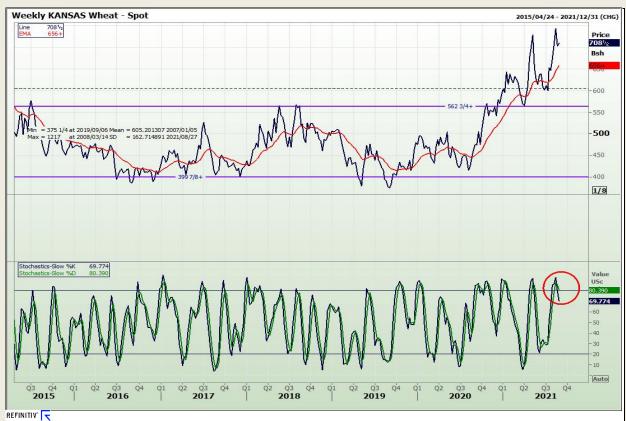

## **Technical Analysis**

Chicago Board of Trade and Kansas Board of Trade - Wheat

Market Report : 24 August 2021

3rd Floor, AFGRI Building 12 Byls Bridge Boulevard Highveld Extension 73