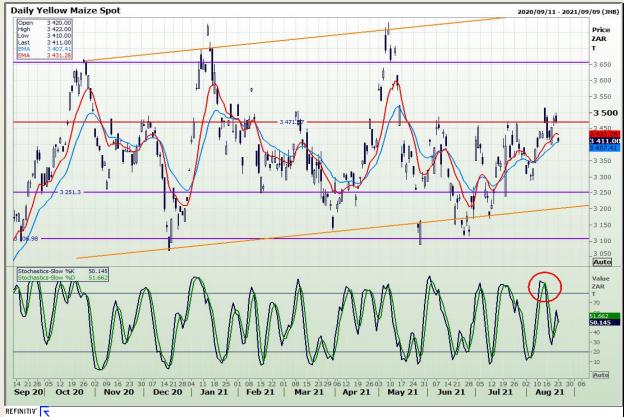

## **Technical Analysis**

**South African Futures Exchange - Maize** 

Market Report : 24 August 2021

3rd Floor, AFGRI Building 12 Byls Bridge Boulevard Highveld Extension 73

# **Technical Analysis**

**South African Futures Exchange - Maize** 

Market Report : 24 August 2021

3rd Floor, AFGRI Building 12 Byls Bridge Boulevard Highveld Extension 73