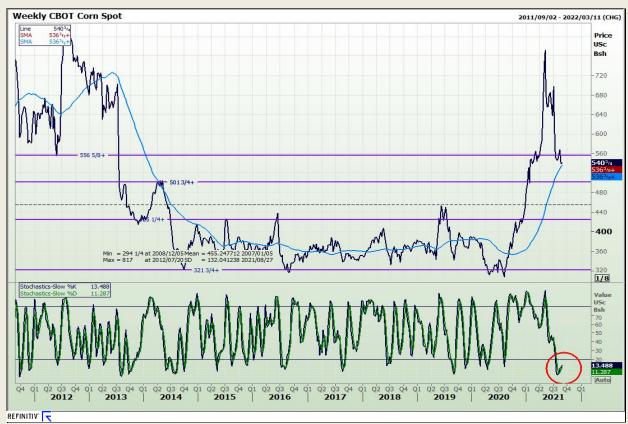

## **Technical Analysis**

Chicago Board of Trade - Corn

Market Report : 24 August 2021

3rd Floor, AFGRI Building 12 Byls Bridge Boulevard Highveld Extension 73