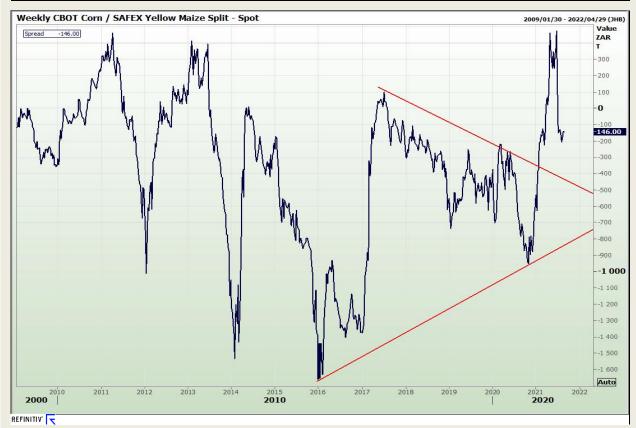

# **Technical Analysis**

CBOT / SAFEX Spreads

Market Report : 24 August 2021

3rd Floor, AFGRI Building 12 Byls Bridge Boulevard Highveld Extension 73