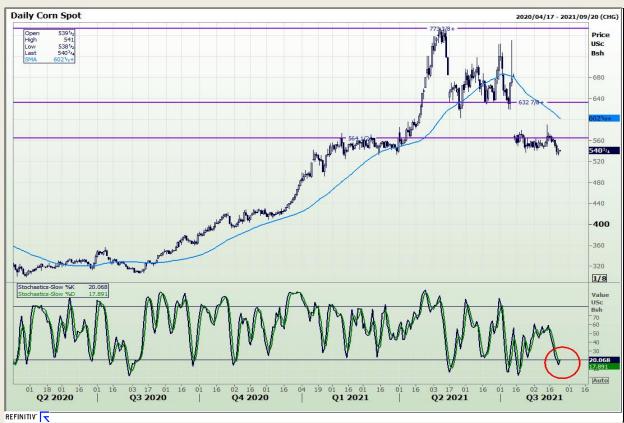

## **Technical Analysis**

Chicago Board of Trade - Corn

Market Report : 24 August 2021

3rd Floor, AFGRI Building 12 Byls Bridge Boulevard Highveld Extension 73