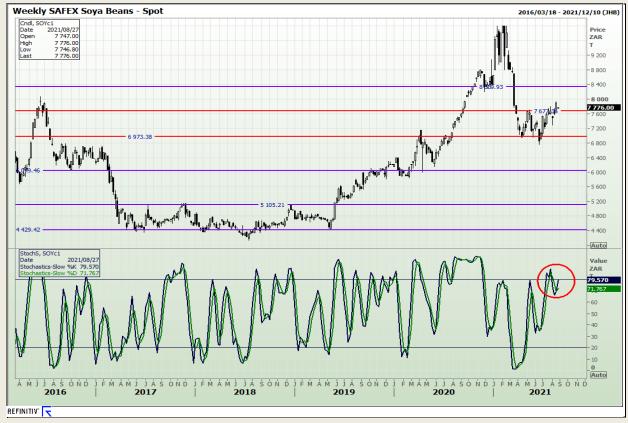

## **Technical Analysis**

**South African Futures Exchange - Soybeans** 

Market Report : 24 August 2021

3rd Floor, AFGRI Building 12 Byls Bridge Boulevard Highveld Extension 73