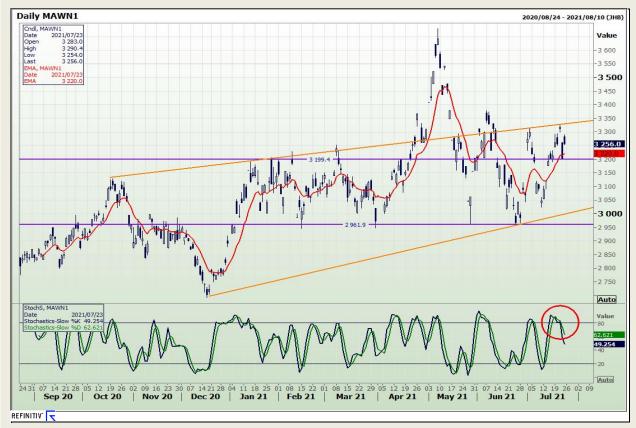

ulevard Highveld Extension 73

# **Technical Analysis**

CBOT / SAFEX Spreads







Market Report : 24 August 2021

3rd Floor, AFGRI Building 12 Byls Bridge Boulevard Highveld Extension 73

## **Technical Analysis**

Chicago Board of Trade - Corn







Market Report : 24 August 2021

3rd Floor, AFGRI Building 12 Byls Bridge Boulevard Highveld Extension 73

## **Technical Analysis**

**South African Futures Exchange - Maize** 







Market Report : 24 August 2021

3rd Floor, AFGRI Building 12 Byls Bridge Boulevard Highveld Extension 73

## **Technical Analysis**

**South African Futures Exchange - Maize** 







Market Report : 24 August 2021

3rd Floor, AFGRI Building 12 Byls Bridge Boulevard Highveld Extension 73

# **Technical Analysis**

**South African Futures Exchange - Maize** 







Market Report : 24 August 2021

3rd Floor, AFGRI Building 12 Byls Bridge Boulevard Highveld Extension 73

## **Technical Analysis**

Chicago Board of Trade and Kansas Board of Trade - Wheat







Market Report : 24 August 2021

3rd Floor, AFGRI Building 12 Byls Bridge Boulevard Highveld Extension 73

## **Technical Analysis**

**South African Futures Exchange - Wheat** 







Market Report : 24 August 2021

3rd Floor, AFGRI Building 12 Byls Bridge Boulevard Highveld Extension 73

## **Technical Analysis**

Chicago Board of Trade and Kansas Board of Trade - Wheat







Market Report : 24 August 2021

3rd Floor, AFGRI Building 12 Byls Bridge Boulevard Highveld Extension 73

## **Technical Analysis**

**Chicago Board of Trade - Soybeans** 







Market Report : 24 August 2021

3rd F