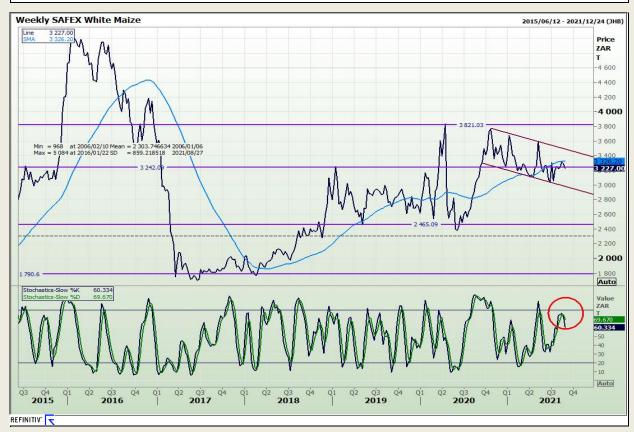

## **Technical Analysis**

**South African Futures Exchange - Maize** 

Market Report : 24 August 2021

3rd Floor, AFGRI Building 12 Byls Bridge Boulevard Highveld Extension 73

# **Technical Analysis**

**South African Futures Exchange - Maize** 

Market Report : 24 August 2021

3rd Floor, AFGRI Building 12 Byls Bridge Boulevard Highveld Extension 73