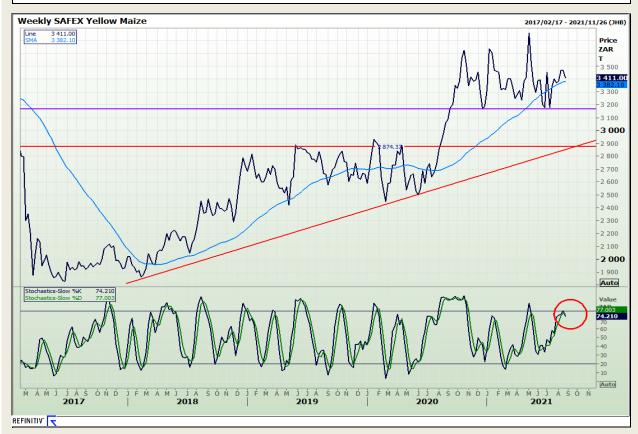

## **Technical Analysis**

**South African Futures Exchange - Maize** 

Market Report : 24 August 2021

3rd Floor, AFGRI Building 12 Byls Bridge Boulevard Highveld Extension 73

# **Technical Analysis**

**South African Futures Exchange - Maize** 

Market Report : 24 August 2021

3rd Floor, AFGRI Building 12 Byls Bridge Boulevard Highveld Extension 73