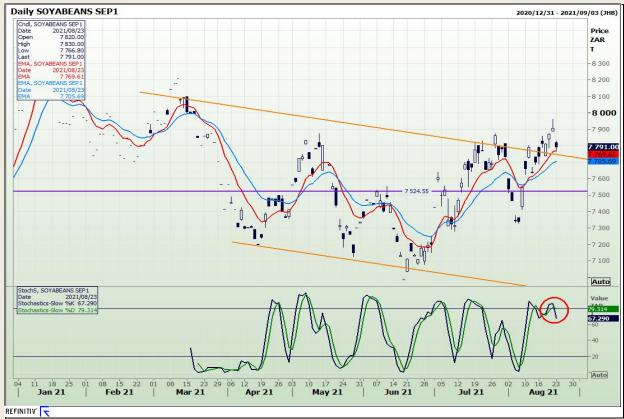

## **Technical Analysis**

**South African Futures Exchange - Soybeans** 

Market Report : 24 August 2021

3rd Floor, AFGRI Building 12 Byls Bridge Boulevard Highveld Extension 73