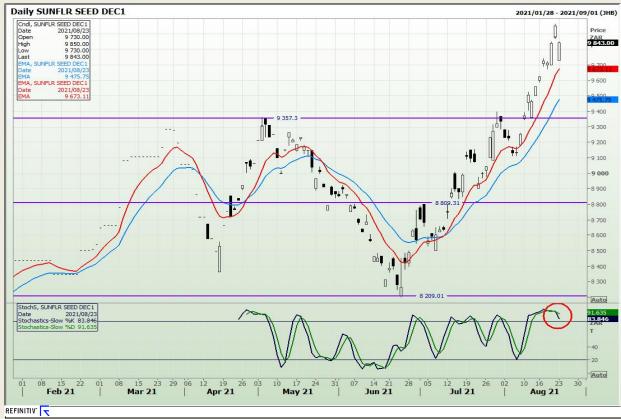

ysis**

**South African Futures Exchange - Wheat** 







Market Report : 24 August 2021

3rd Floor, AFGRI Building 12 Byls Bridge Boulevard Highveld Extension 73

## **Technical Analysis**

Chicago Board of Trade and Kansas Board of Trade - Wheat







Market Report : 24 August 2021

3rd Floor, AFGRI Building 12 Byls Bridge Boulevard Highveld Extension 73

## **Technical Analysis**

**Chicago Board of Trade - Soybeans** 







Market Report : 24 August 2021

3rd Floor, AFGRI Building 12 Byls Bridge Boulevard Highveld Extension 73

## **Technical Analysis**

**South African Futures Exchange - Soybeans** 







Market Report : 24 August 2021

3rd Floor, AFGRI Building 12 Byls Bridge Boulevard Highveld Extension 73

# **Technical Analysis**

South African Futures Exchange - Sunflower