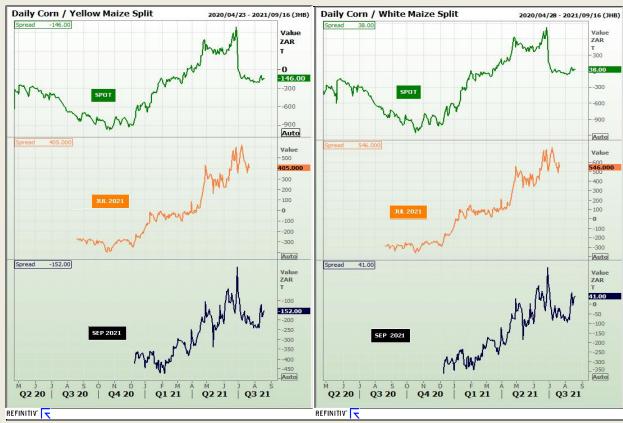

# **Technical Analysis**

CBOT / SAFEX Spreads

Market Report : 24 August 2021

3rd Floor, AFGRI Building 12 Byls Bridge Boulevard Highveld Extension 73